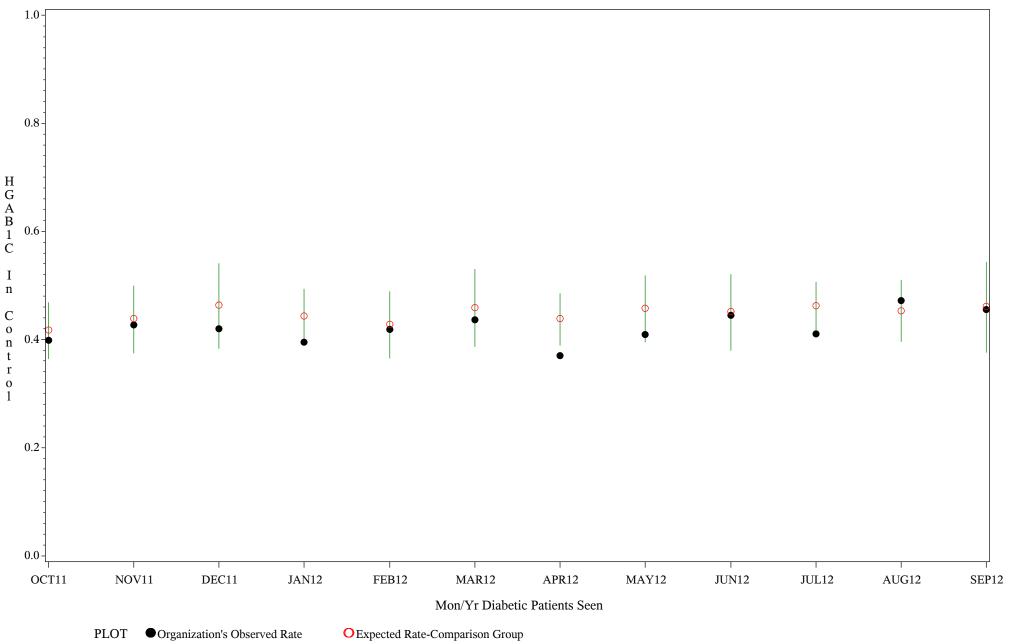

# Comp Chart for Diabetic Blood Sugar Under Control (#5122) Time Period: October 1, 2011 - September 30, 2012 Denominator=All Diabetic Patients, Numerator=Blood Sugar Under Control Chart created: Wednesday, 28NOV2012 Hospital=Winnebago - Aberdeen

Source: ORYX2.rate5122