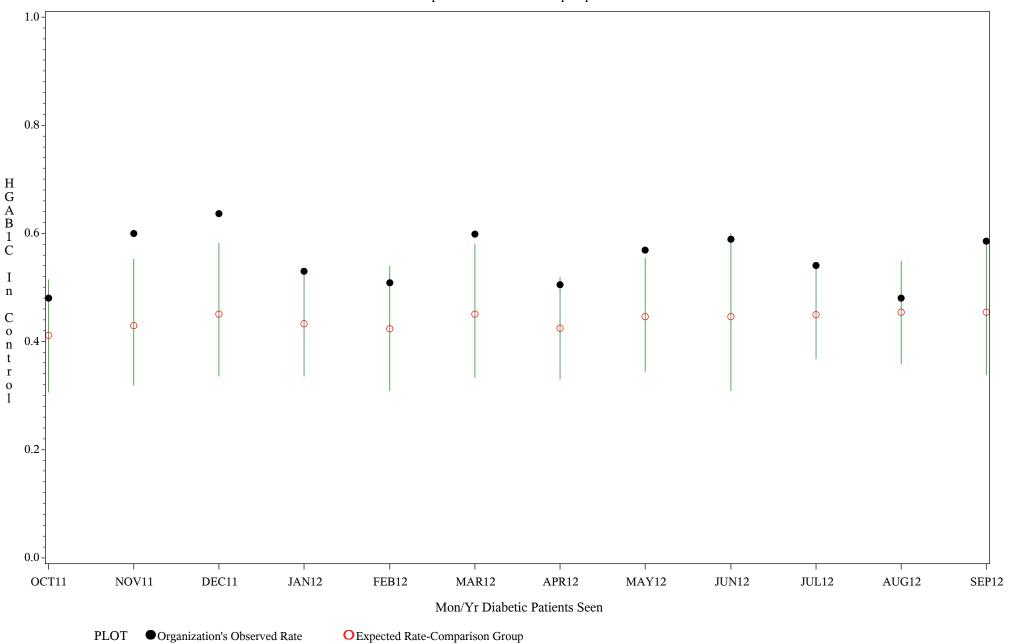

## Comp Chart for Diabetic Blood Sugar Under Control (#5122) Time Period: October 1, 2011 - September 30, 2012 Denominator=All Diabetic Patients, Numerator=Blood Sugar Under Control Chart created: Wednesday, 28NOV2012 Hospital=Mescalero - Albuquerque

Source: ORYX2.rate5122