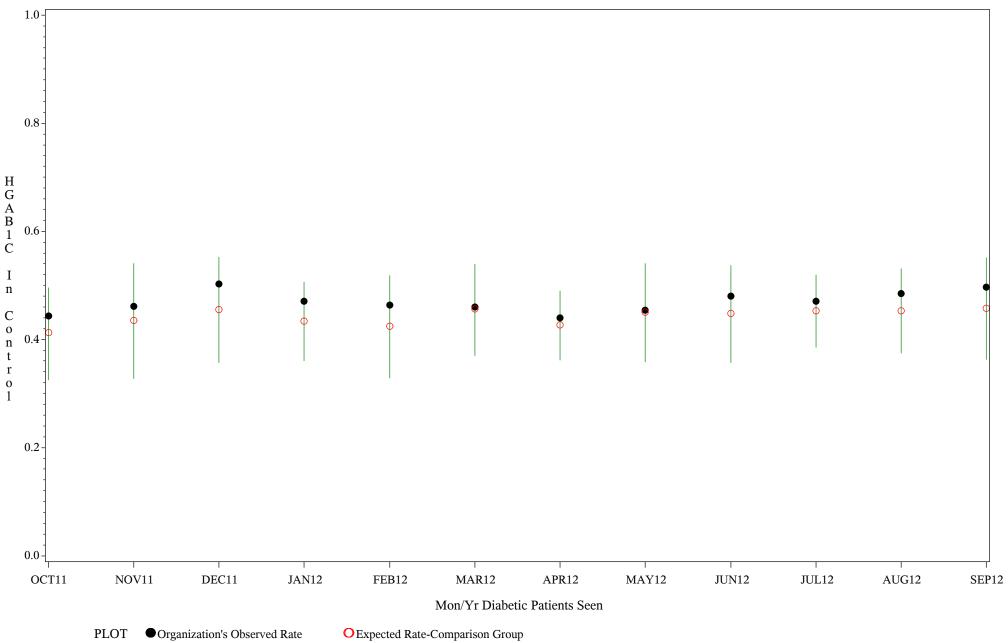

## Comp Chart for Diabetic Blood Sugar Under Control (#5122) Time Period: October 1, 2011 - September 30, 2012 Denominator=All Diabetic Patients, Numerator=Blood Sugar Under Control Chart created: Wednesday, 28NOV2012 Hospital=Mescalero - Albuquerque

Source: ORYX2.rate5122