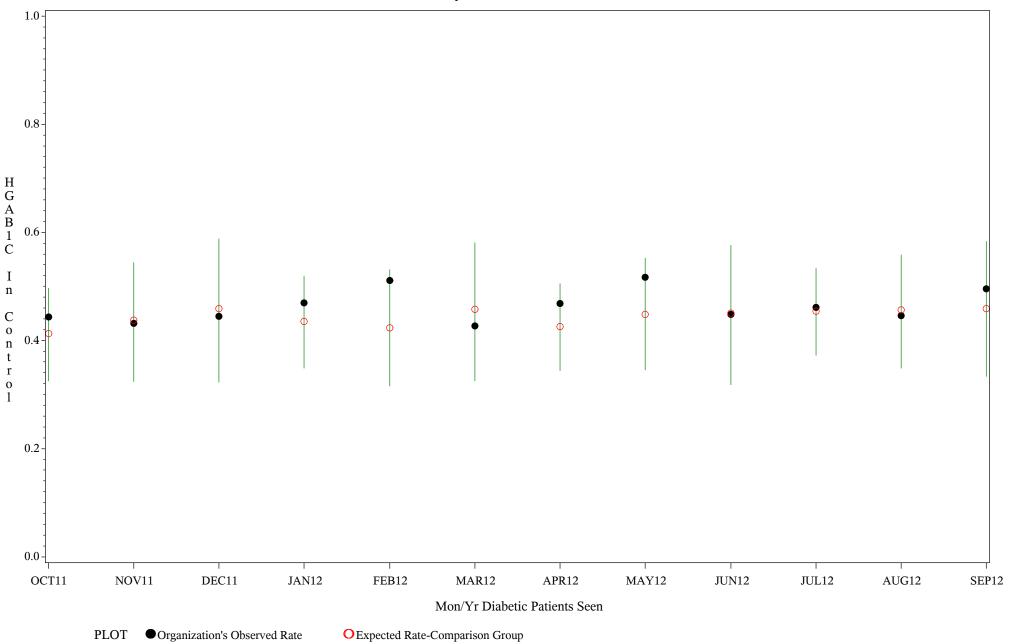

# Comp Chart for Diabetic Blood Sugar Under Control (#5122) Time Period: October 1, 2011 - September 30, 2012 Denominator=All Diabetic Patients, Numerator=Blood Sugar Under Control Chart created: Wednesday, 28NOV2012 Hospital=Sells - Tucson

Source: ORYX2.rate5122