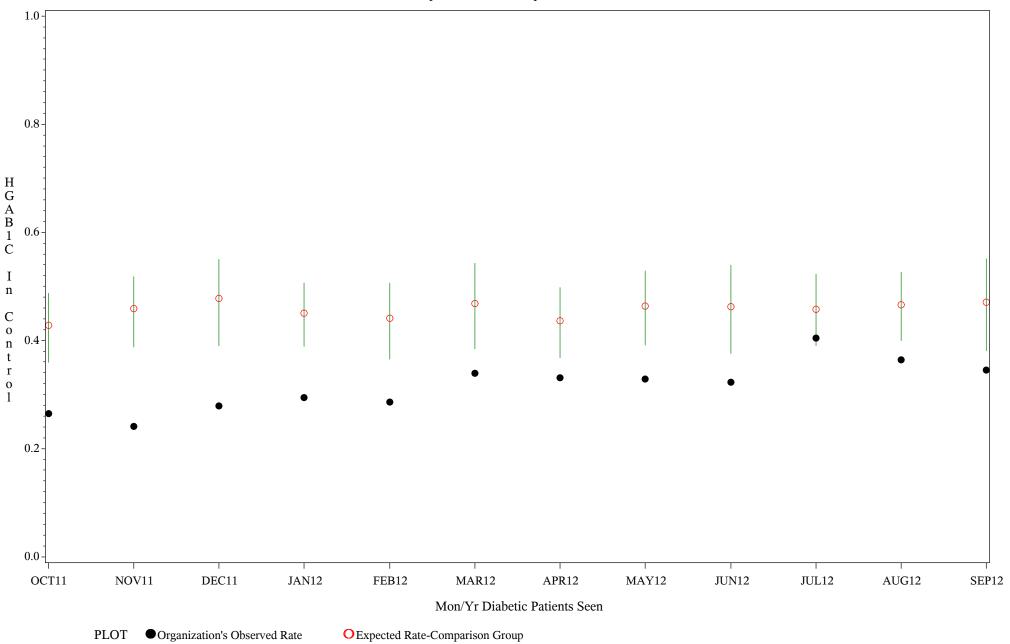

# Comp Chart for Diabetic Blood Sugar Under Control (#5122) Time Period: October 1, 2011 - September 30, 2012 Denominator=All Diabetic Patients, Numerator=Blood Sugar Under Control Chart created: Wednesday, 28NOV2012 Hospital=Winnebago - Aberdeen

Source: ORYX2.rate5122