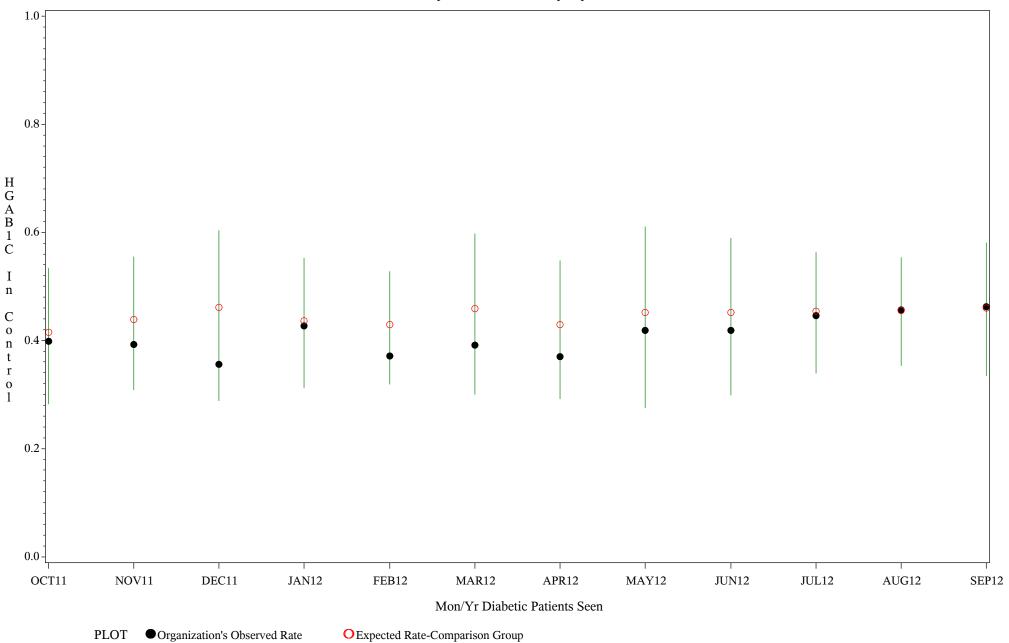

# Comp Chart for Diabetic Blood Sugar Under Control (#5122) Time Period: October 1, 2011 - September 30, 2012 Denominator=All Diabetic Patients, Numerator=Blood Sugar Under Control Chart created: Wednesday, 28NOV2012 Hospital=Sells - Tucson

Source: ORYX2.rate5122