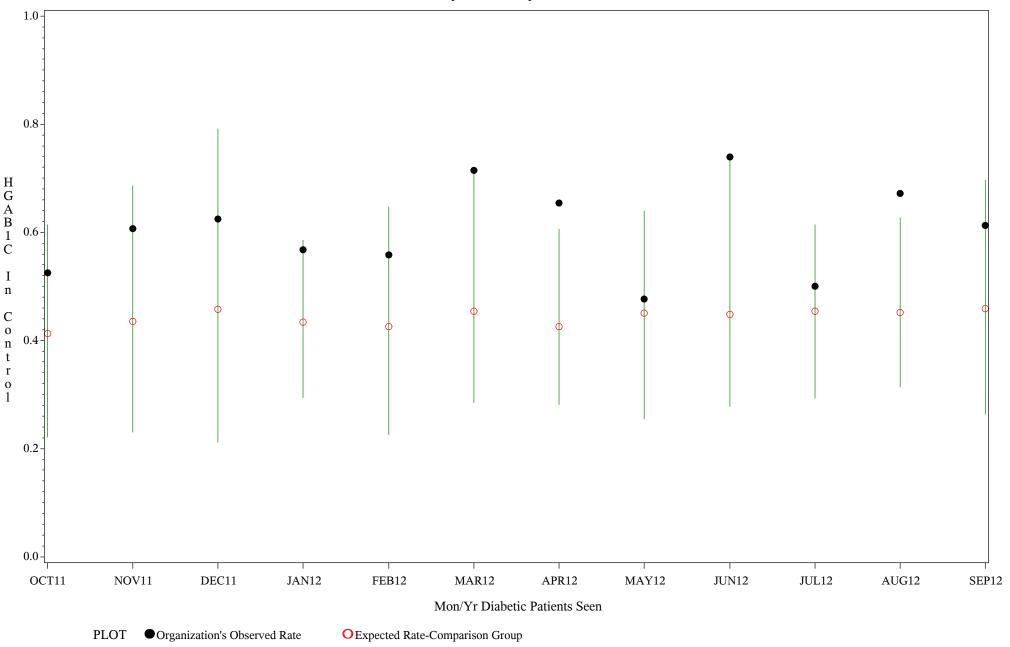

# Comp Chart for Diabetic Blood Sugar Under Control (#5122) Time Period: October 1, 2011 - September 30, 2012 Denominator=All Diabetic Patients, Numerator=Blood Sugar Under Control Chart created: Wednesday, 28NOV2012 Hospital=Sells - Tucson

Source: ORYX2.rate5122