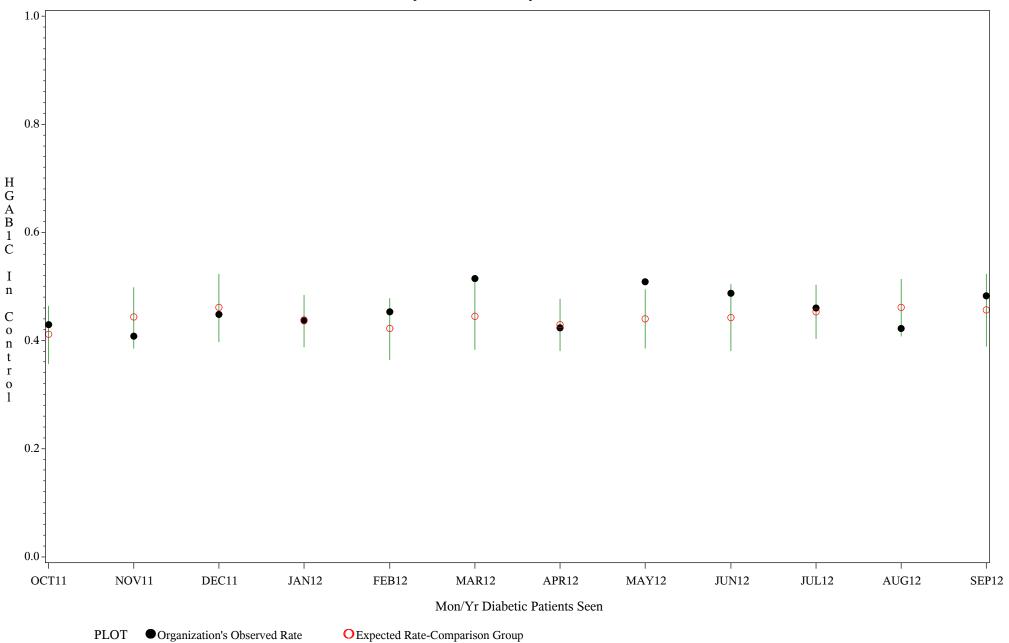

### Comp Chart for Diabetic Blood Sugar Under Control (#5122) Time Period: October 1, 2011 - September 30, 2012 Denominator=All Diabetic Patients, Numerator=Blood Sugar Under Control Chart created: Wednesday, 28NOV2012 Hospital=Ft. Yates - Aberdeen

Source: ORYX2.rate5122