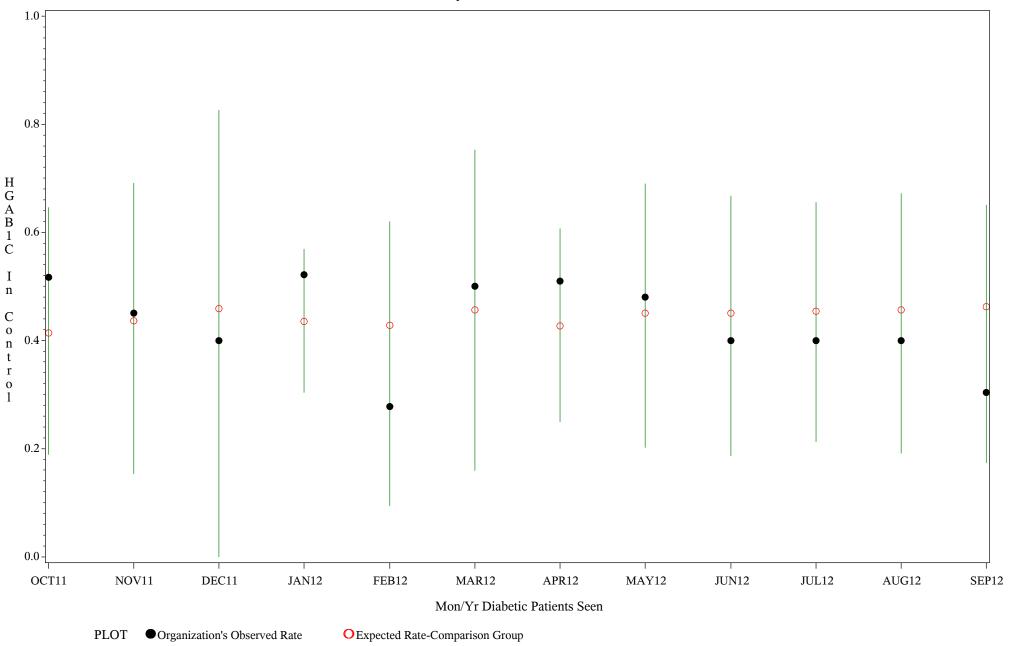

# Comp Chart for Diabetic Blood Sugar Under Control (#5122) Time Period: October 1, 2011 - September 30, 2012 Denominator=All Diabetic Patients, Numerator=Blood Sugar Under Control Chart created: Wednesday, 28NOV2012 Hospital=Winnebago - Aberdeen

Source: ORYX2.rate5122