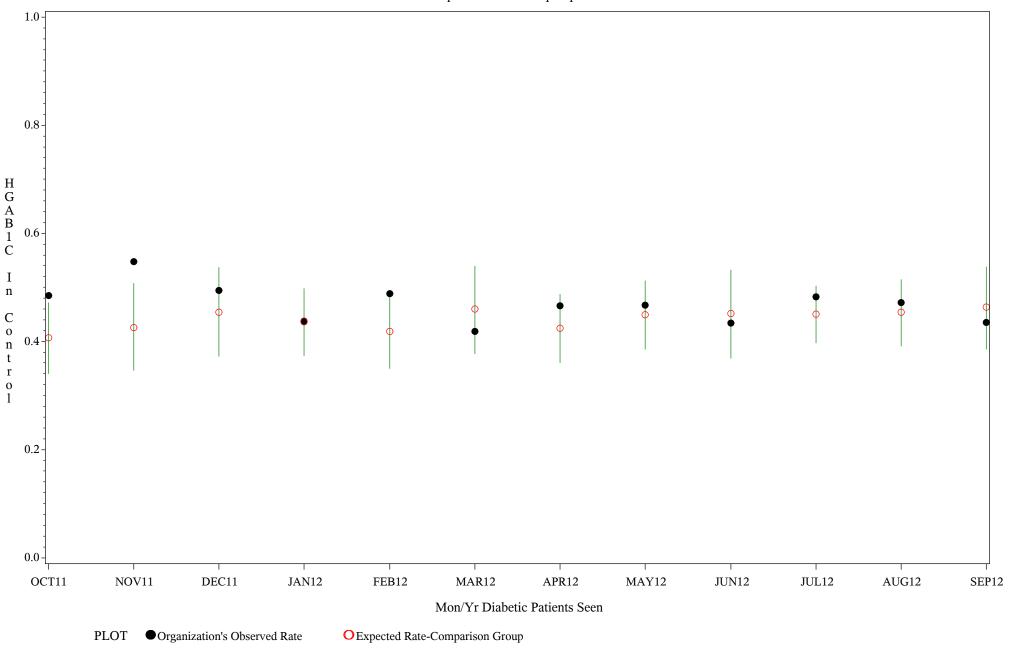

### Comp Chart for Diabetic Blood Sugar Under Control (#5122) Time Period: October 1, 2011 - September 30, 2012 Denominator=All Diabetic Patients, Numerator=Blood Sugar Under Control Chart created: Wednesday, 28NOV2012 Hospital=Ft. Yates - Aberdeen

Source: ORYX2.rate5122