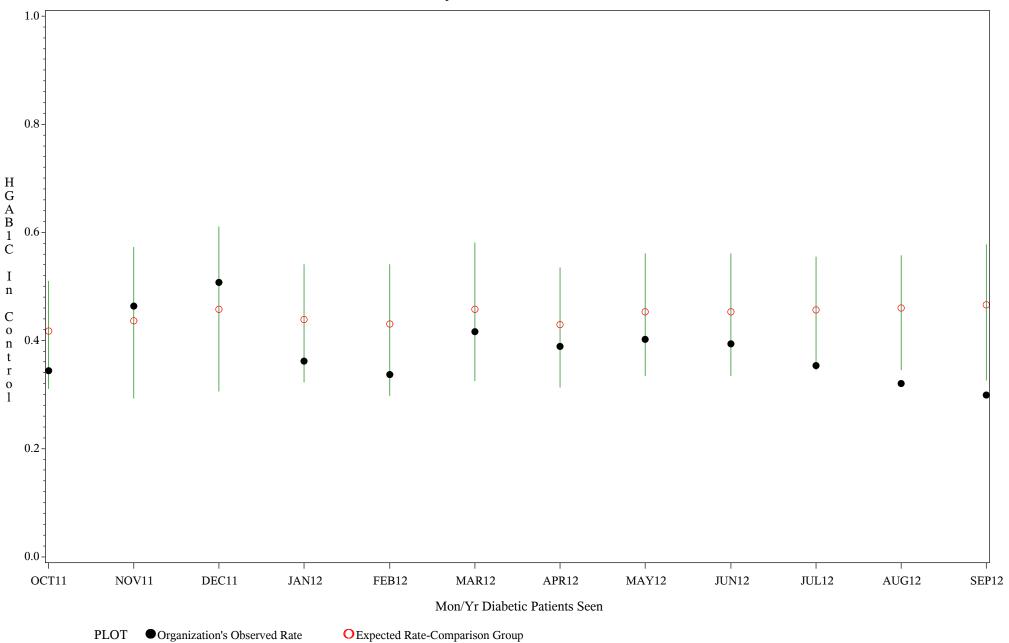

### Comp Chart for Diabetic Blood Sugar Under Control (#5122) Time Period: October 1, 2011 - September 30, 2012 Denominator=All Diabetic Patients, Numerator=Blood Sugar Under Control Chart created: Wednesday, 28NOV2012 Hospital=Ft. Yates - Aberdeen

Source: ORYX2.rate5122