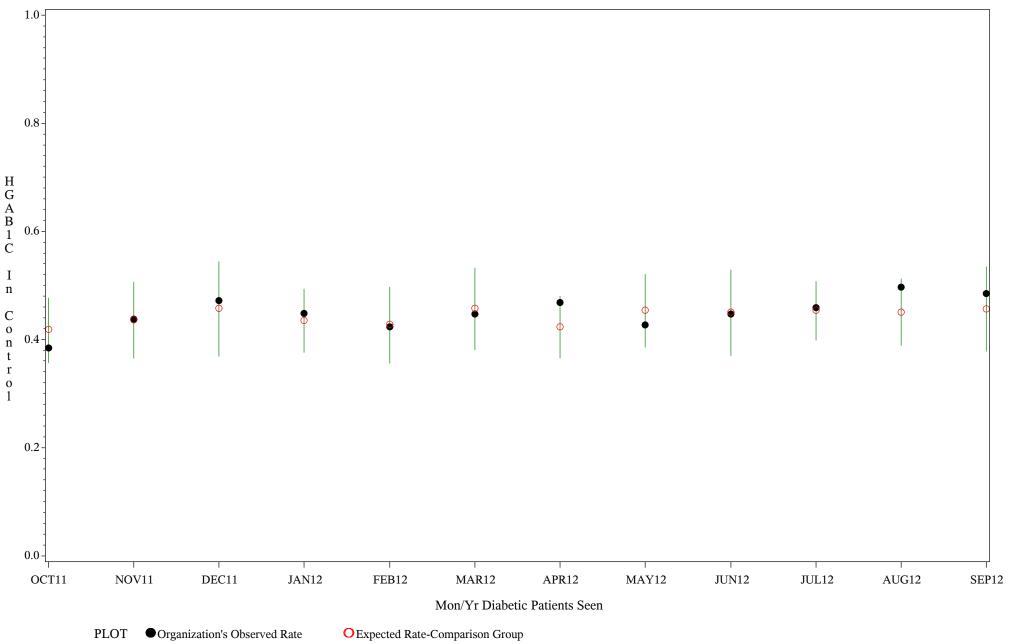

### Comp Chart for Diabetic Blood Sugar Under Control (#5122) Time Period: October 1, 2011 - September 30, 2012 Denominator=All Diabetic Patients, Numerator=Blood Sugar Under Control Chart created: Wednesday, 28NOV2012 Hospital=Ft. Yates - Aberdeen

Source: ORYX2.rate5122