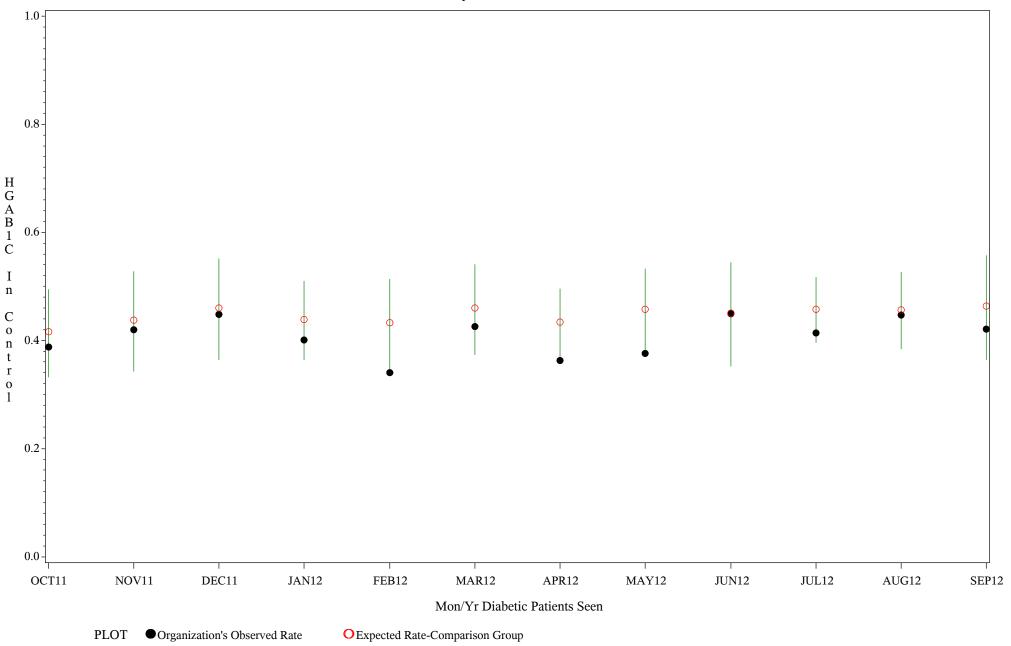

# Comp Chart for Diabetic Blood Sugar Under Control (#5122) Time Period: October 1, 2011 - September 30, 2012 Denominator=All Diabetic Patients, Numerator=Blood Sugar Under Control Chart created: Wednesday, 28NOV2012 Hospital=Sells - Tucson

Source: ORYX2.rate5122