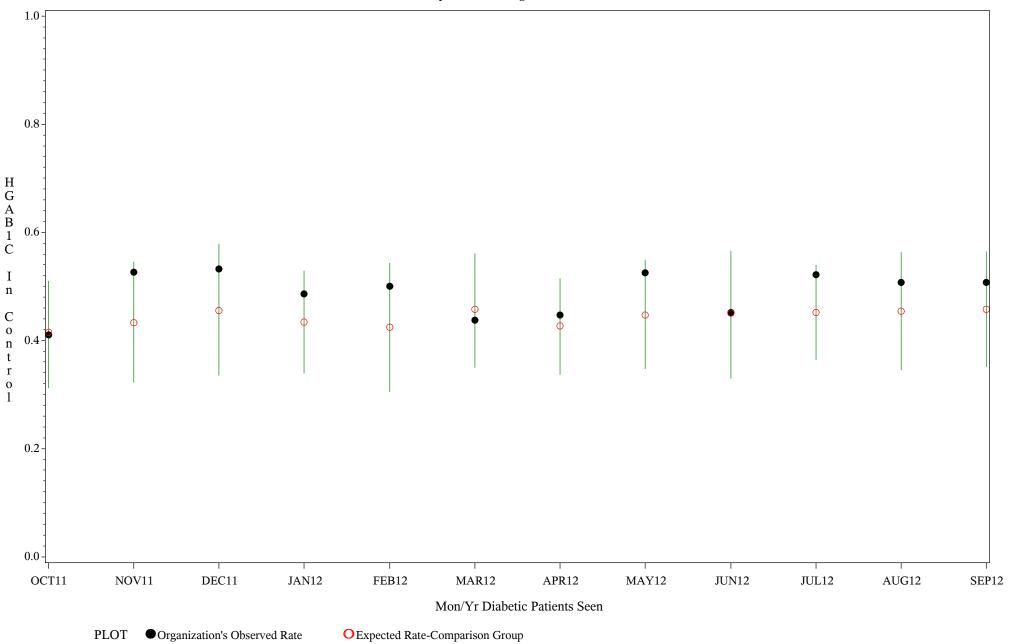

# Comp Chart for Diabetic Blood Sugar Under Control (#5122) Time Period: October 1, 2011 - September 30, 2012 Denominator=All Diabetic Patients, Numerator=Blood Sugar Under Control Chart created: Wednesday, 28NOV2012 Hospital=Winnebago - Aberdeen

Source: ORYX2.rate5122