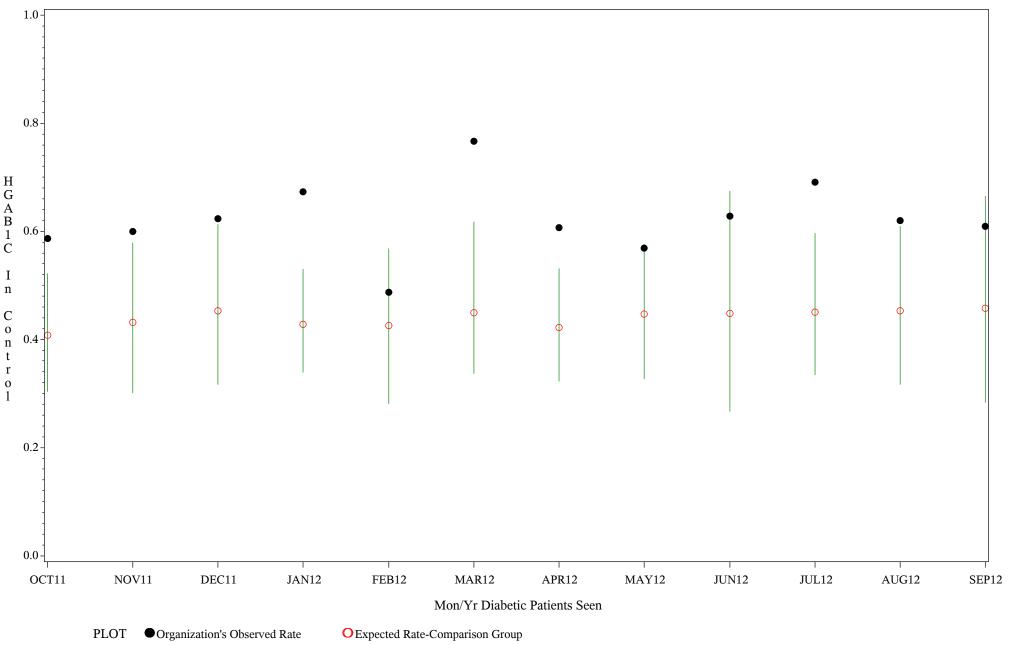

## Comp Chart for Diabetic Blood Sugar Under Control (#5122) Time Period: October 1, 2011 - September 30, 2012 Denominator=All Diabetic Patients, Numerator=Blood Sugar Under Control Chart created: Wednesday, 28NOV2012 Hospital=Mescalero - Albuquerque

Source: ORYX2.rate5122