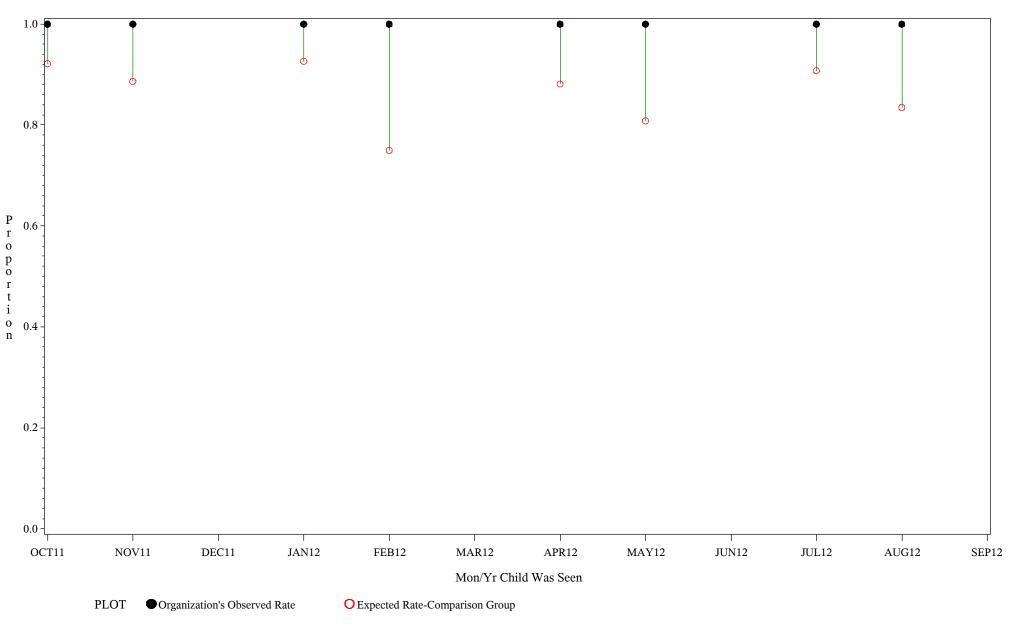

Time Period: October 1, 2011 - September 30, 2012

Denominator=Children 5-6 months, Numerator=Up-to-Date Shots

Chart created: Thursday, 29NOV2012

hospital=Santa Fe - Albuquerque

Time Period: October 1, 2011 - September 30, 2012 Denominator=Children 5-6 months, Numerator=Up-to-Date Shots Chart created: Thursday, 29NOV2012