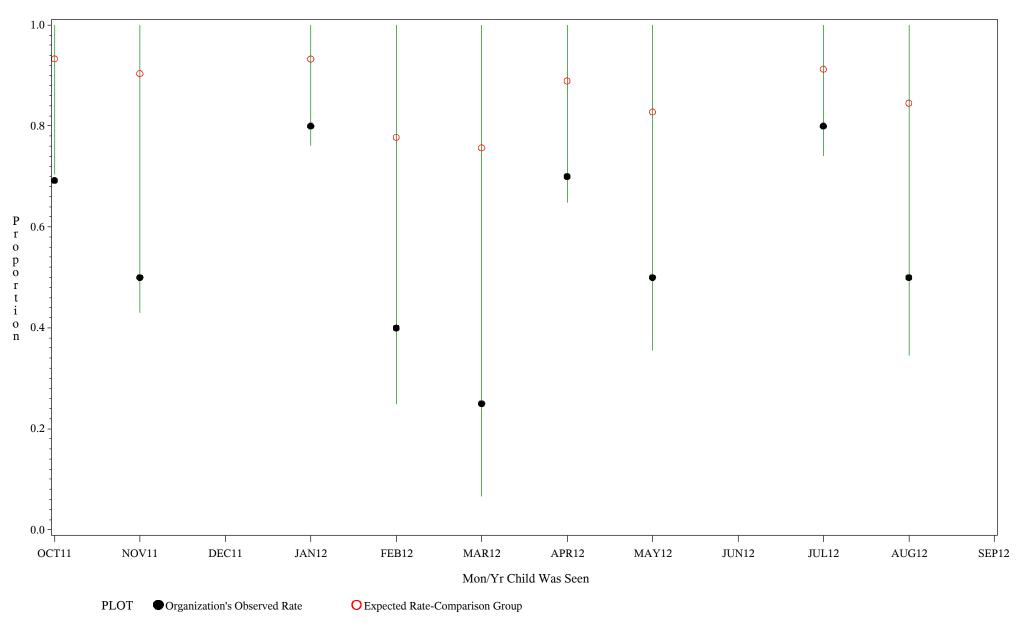

Chart created: Thursday, 29NOV2012

hospital=Ft. Yates - Aberdeen

Time Period: October 1, 2011 - September 30, 2012 Denominator=Children 5-6 months, Numerator=Up-to-Date Shots

Chart created: Thursday, 29NOV2012