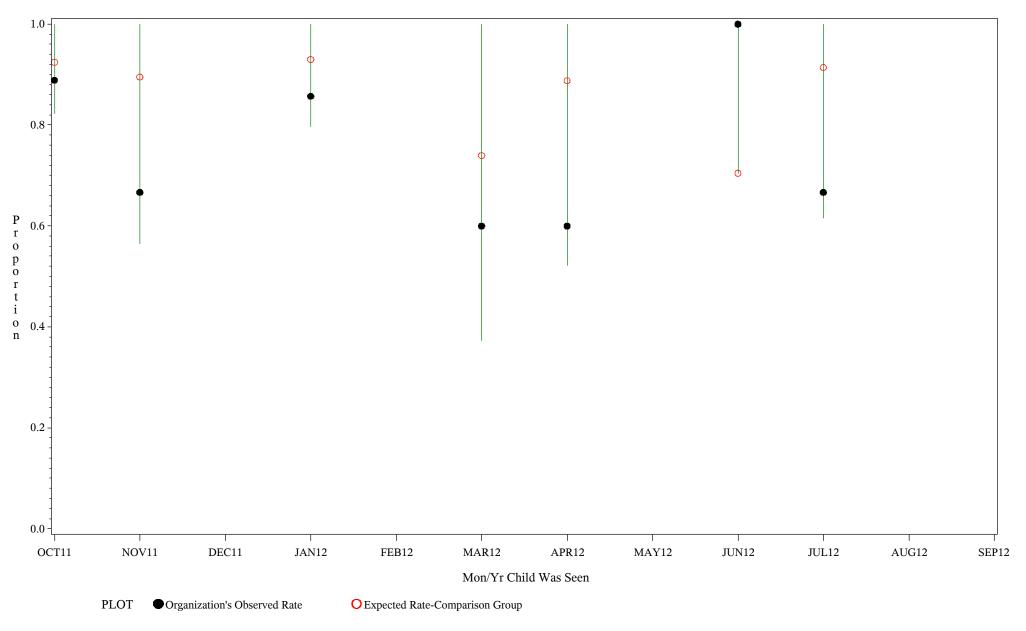

hospital=Winnebago - Aberdeen

Time Period: October 1, 2011 - September 30, 2012 Denominator=Children 5-6 months, Numerator=Up-to-Date Shots

Chart created: Thursday, 29NOV2012

hospital=Mescalero - Albuquerque