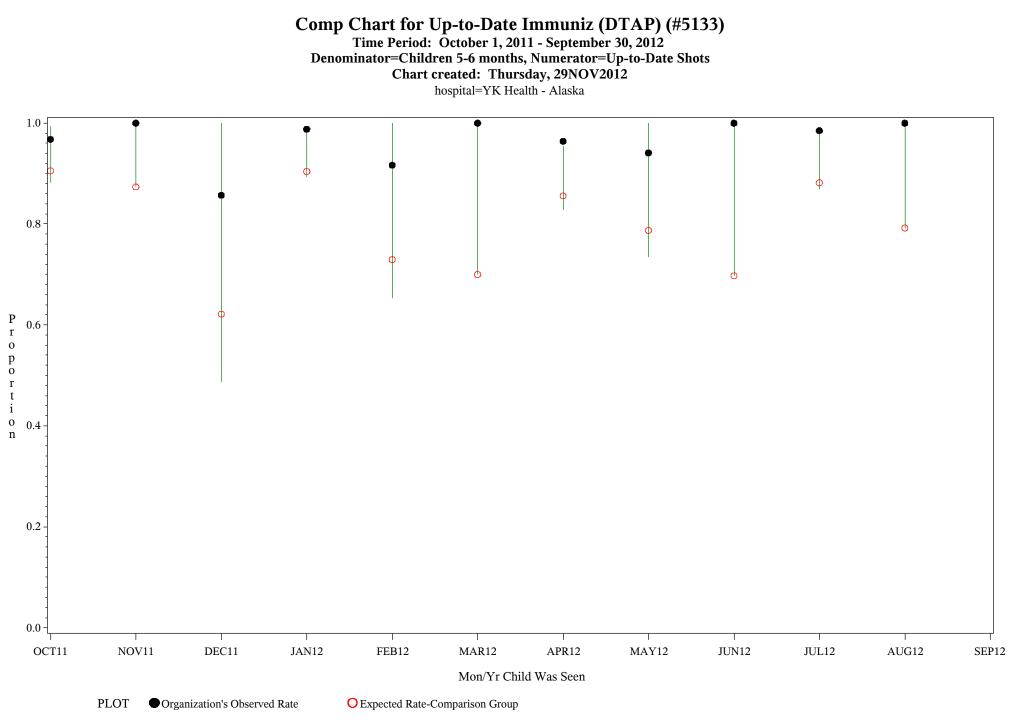

hospital=Barrow - Alaska

Time Period: October 1, 2011 - September 30, 2012 Denominator=Children 5-6 months, Numerator=Up-to-Date Shots Chart created: Thursday, 29NOV2012

hospital=Maniilaq - Alaska