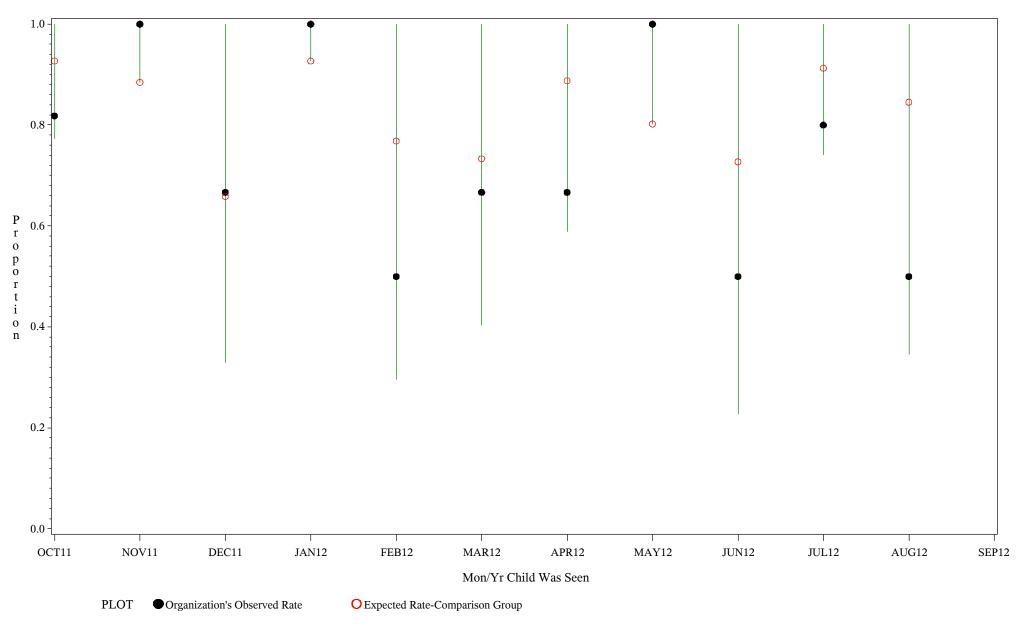

hospital=Winnebago - Aberdeen

Time Period: October 1, 2011 - September 30, 2012 Denominator=Children 5-6 months, Numerator=Up-to-Date Shots

Chart created: Thursday, 29NOV2012

hospital=Mescalero - Albuquerque