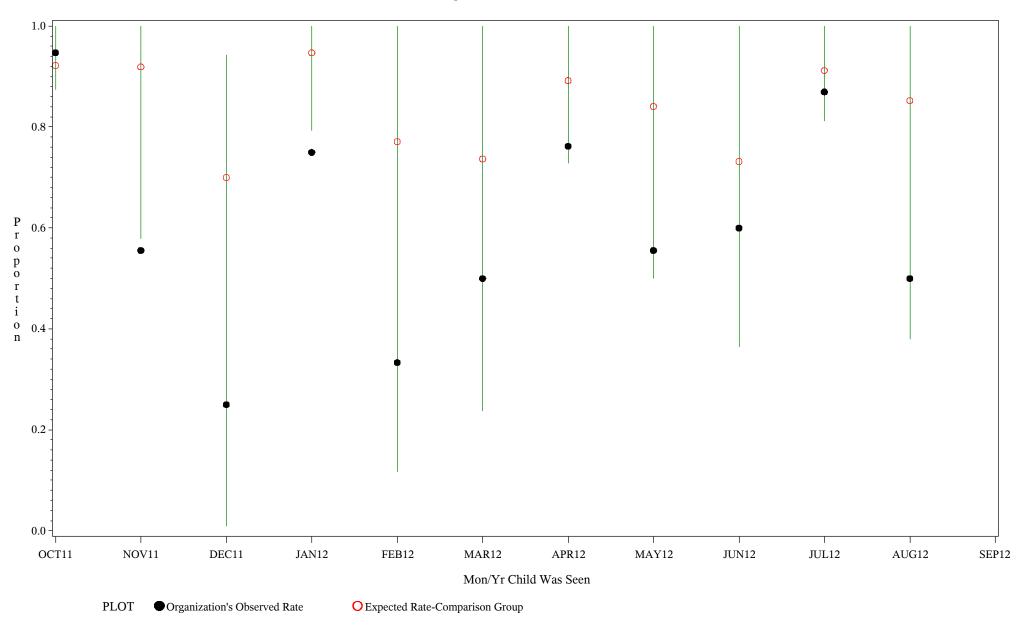

Time Period: October 1, 2011 - September 30, 2012 Denominator=Children 5-6 months, Numerator=Up-to-Date Shots Chart created: Thursday, 29NOV2012

hospital=San Carlos - Phoenix