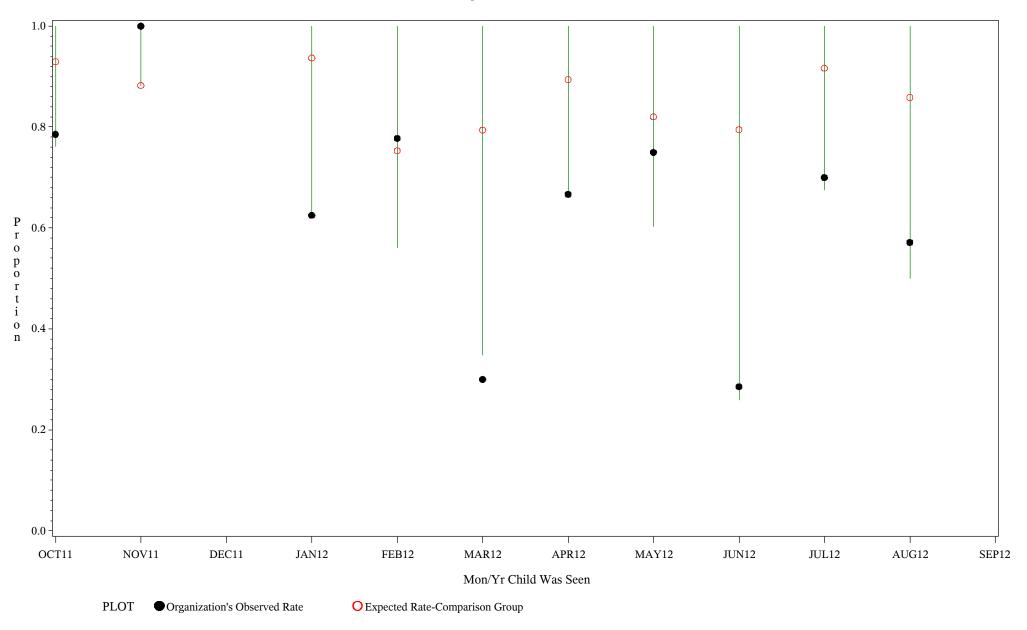

Time Period: October 1, 2011 - September 30, 2012 Denominator=Children 5-6 months, Numerator=Up-to-Date Shots

Chart created: Thursday, 29NOV2012

hospital=Sells - Tucson

Time Period: October 1, 2011 - September 30, 2012 Denominator=Children 5-6 months, Numerator=Up-to-Date Shots