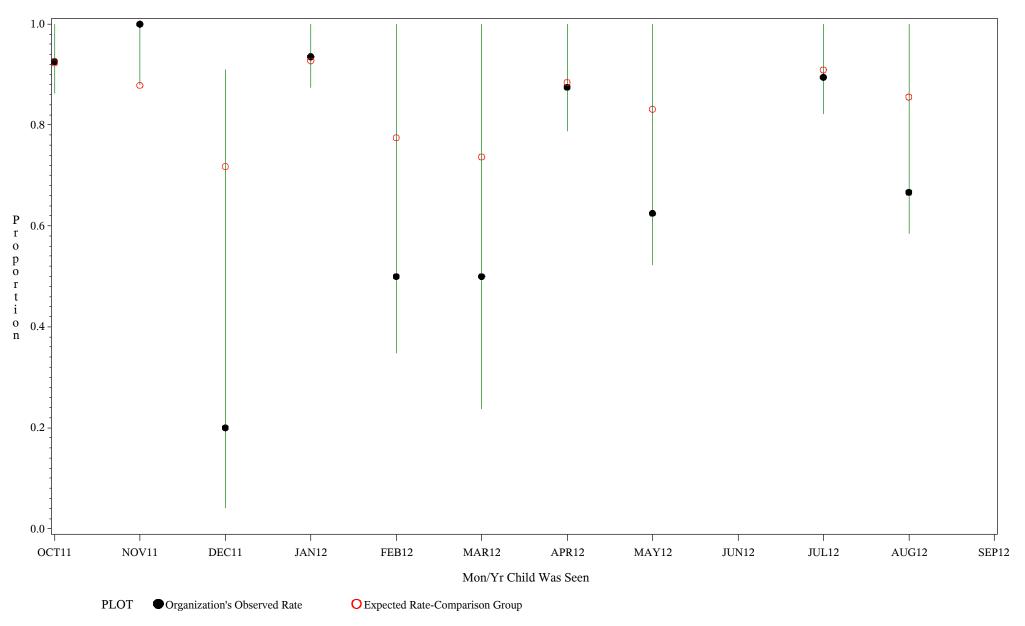

hospital=Barrow - Alaska

Time Period: October 1, 2011 - September 30, 2012 Denominator=Children 5-6 months, Numerator=Up-to-Date Shots Chart created: Thursday, 29NOV2012

hospital=Maniilaq - Alaska