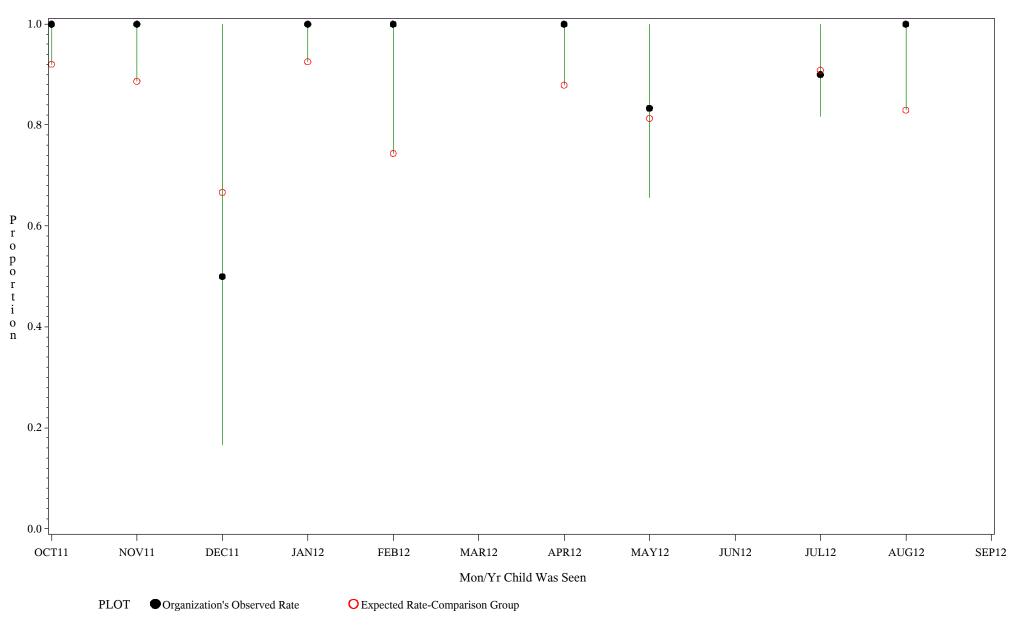

Time Period: October 1, 2011 - September 30, 2012

Denominator=Children 5-6 months, Numerator=Up-to-Date Shots

Chart created: Thursday, 29NOV2012

hospital=Santa Fe - Albuquerque

Time Period: October 1, 2011 - September 30, 2012 Denominator=Children 5-6 months, Numerator=Up-to-Date Shots Chart created: Thursday, 29NOV2012