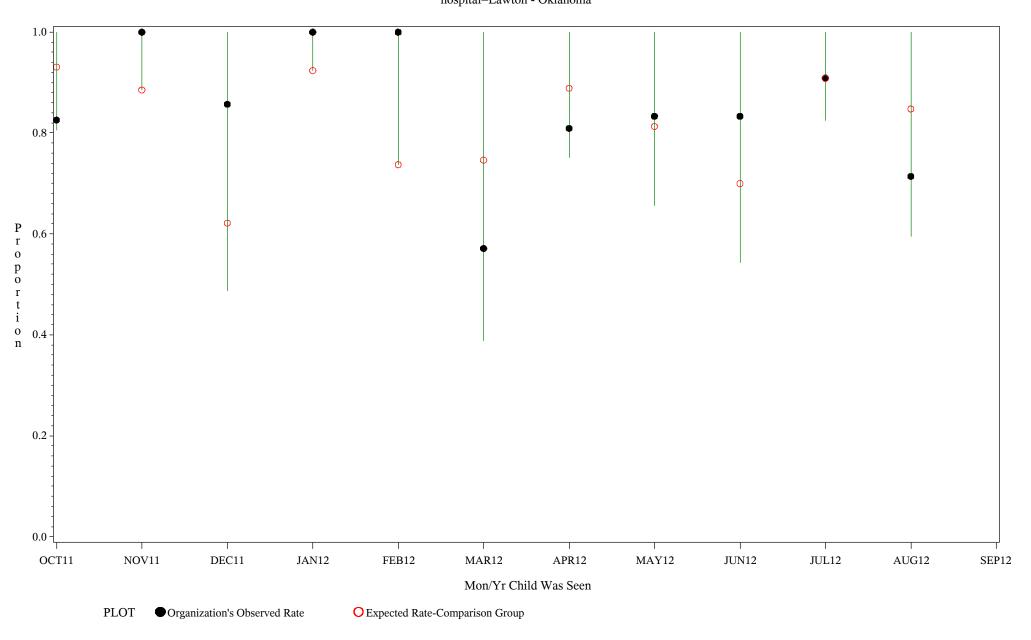

#### Comp Chart for Up-to-Date Immuniz (DTAP) (#5133) Time Period: October 1, 2011 - September 30, 2012 Denominator=Children 5-6 months, Numerator=Up-to-Date Shots Chart created: Thursday, 29NOV2012

hospital=Lawton - Oklahoma