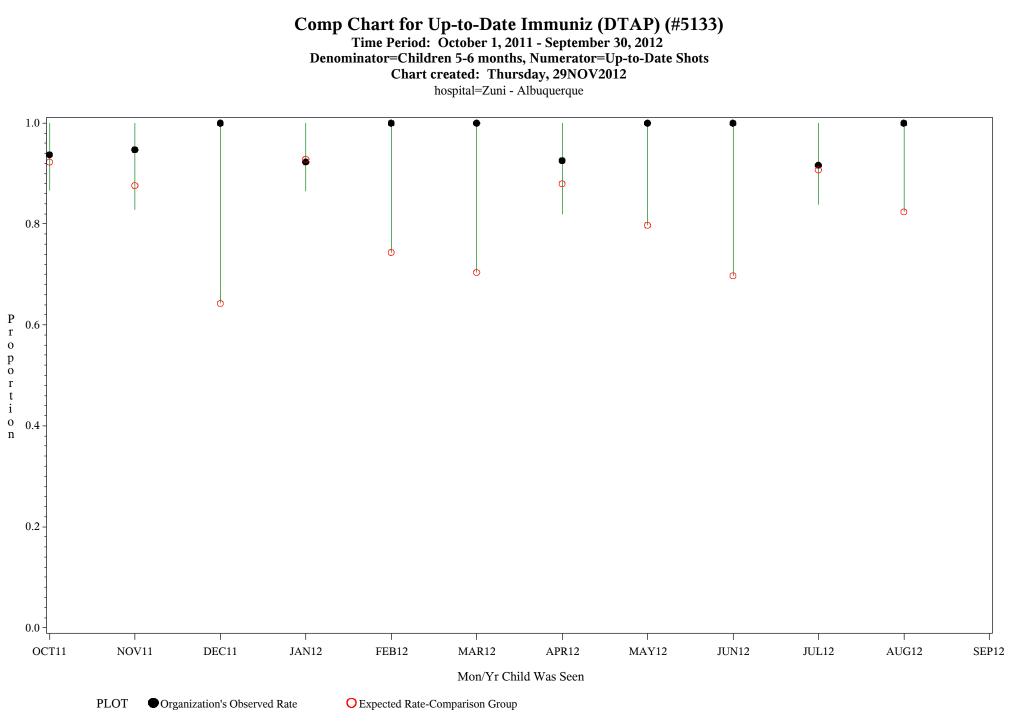

hospital=Winnebago - Aberdeen

Time Period: October 1, 2011 - September 30, 2012 Denominator=Children 5-6 months, Numerator=Up-to-Date Shots

Chart created: Thursday, 29NOV2012

hospital=Mescalero - Albuquerque