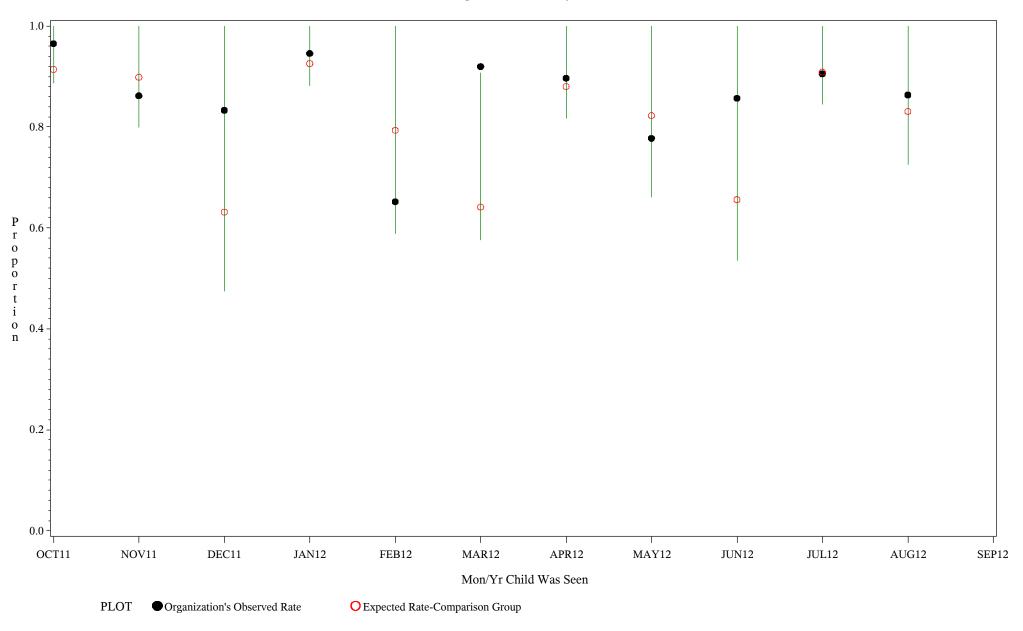

#### Time Period: October 1, 2011 - September 30, 2012 Denominator=Children 5-6 months, Numerator=Up-to-Date Shots Chart created: Thursday, 29NOV2012

hospital=GIMC - Navajo