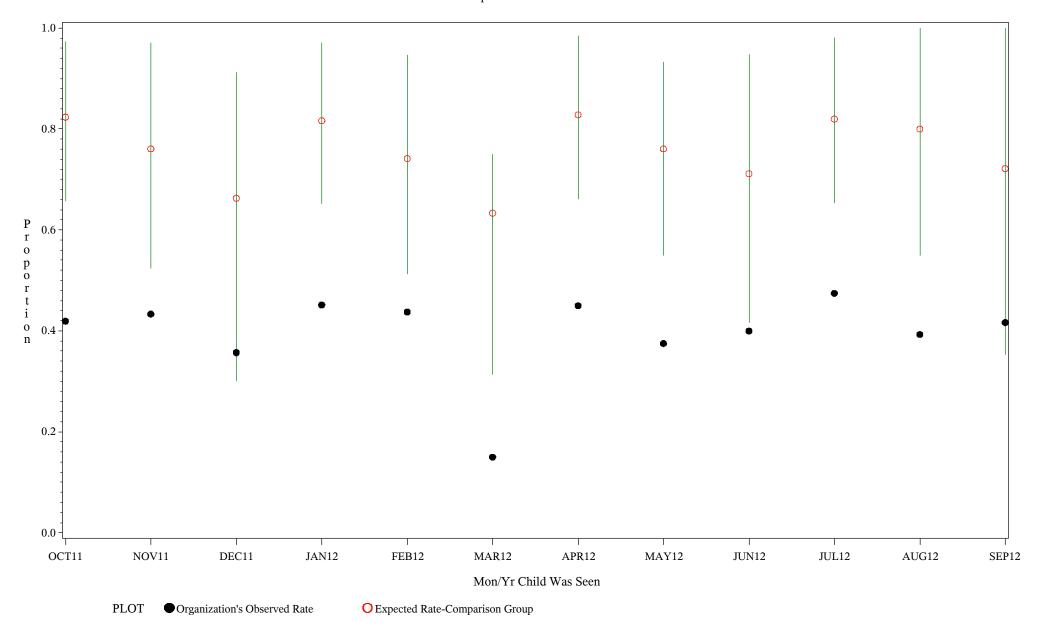

Time Period: October 1, 2011 - September 30, 2012

Denominator=Children 7-15 months, Numerator=Up-to-Date Shots
Chart created: Thursday, 29NOV2012

hospital=Sells - Tucson

Time Period: October 1, 2011 - September 30, 2012

Denominator=Children 7-15 months, Numerator=Up-to-Date Shots
Chart created: Thursday, 29NOV2012

hospital=Ft. Yates - Aberdeen

Time Period: October 1, 2011 - September 30, 2012

Denominator=Children 7-15 months, Numerator=Up-to-Date Shots
Chart created: Thursday, 29NOV2012