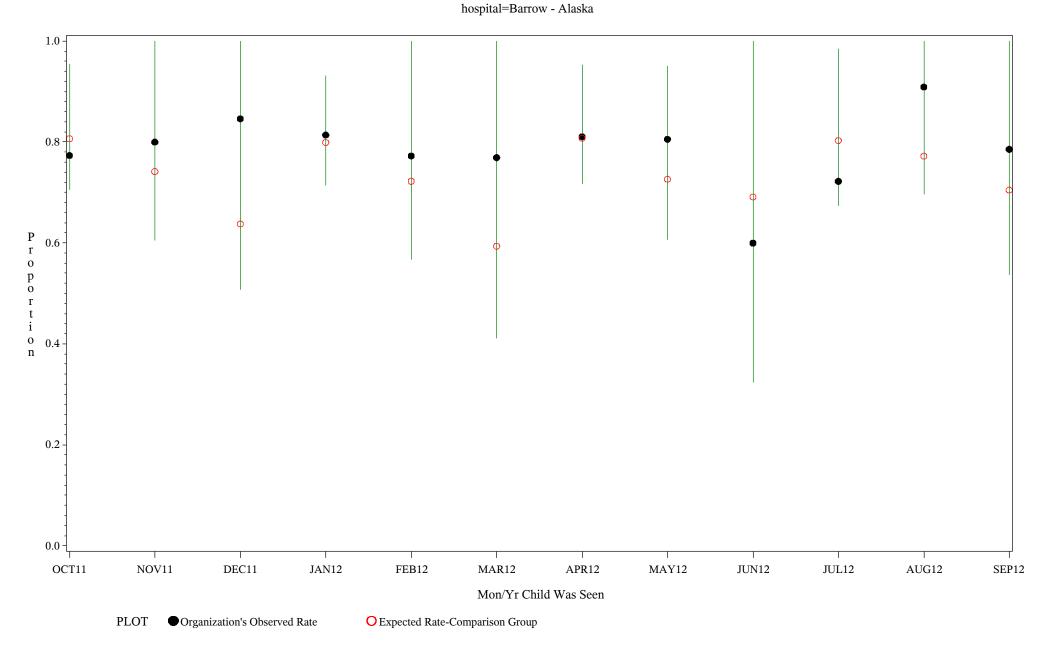

Denominator=Children 7-15 months, Numerator=Up-to-Date Shots
Chart created: Thursday, 29NOV2012

hospital=YK Health - Alaska

Time Period: October 1, 2011 - September 30, 2012

Denominator=Children 7-15 months, Numerator=Up-to-Date Shots
Chart created: Thursday, 29NOV2012

hospital=Maniilaq - Alaska

Time Period: October 1, 2011 - September 30, 2012

Denominator=Children 7-15 months, Numerator=Up-to-Date Shots
Chart created: Thursday, 29NOV2012

hospital=Lawton - Oklahoma

Time Period: October 1, 2011 - September 30, 2012