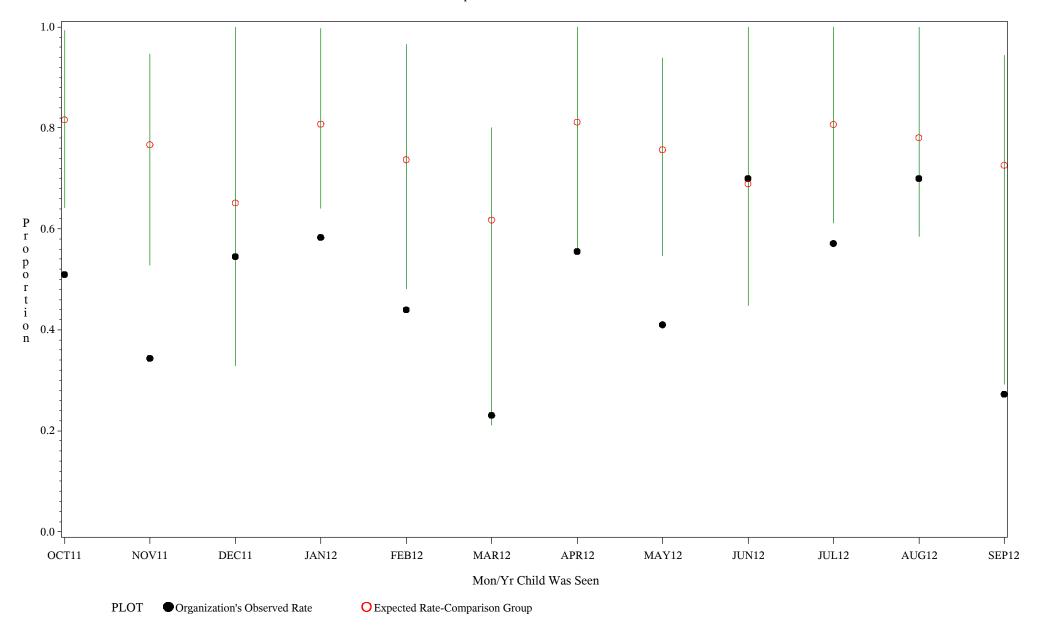

Denominator=Children 7-15 months, Numerator=Up-to-Date Shots
Chart created: Thursday, 29NOV2012

hospital=Ft. Yates - Aberdeen

Time Period: October 1, 2011 - September 30, 2012

Denominator=Children 7-15 months, Numerator=Up-to-Date Shots
Chart created: Thursday, 29NOV2012

hospital=Winnebago - Aberdeen

Time Period: October 1, 2011 - September 30, 2012

Denominator=Children 7-15 months, Numerator=Up-to-Date Shots

Chart created: Thursday, 29NOV2012 hospital=Mescalero - Albuquerque