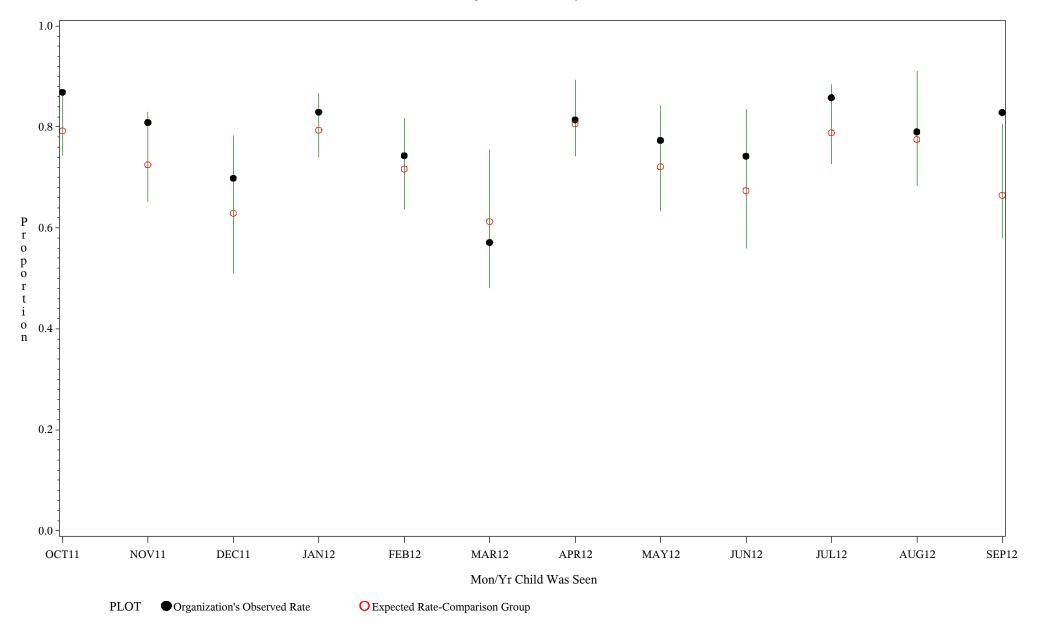

=Up-to-Date Shots
Chart created: Thursday, 29NOV2012

hospital=Maniilaq - Alaska



Time Period: October 1, 2011 - September 30, 2012

Denominator=Children 7-15 months, Numerator=Up-to-Date Shots
Chart created: Thursday, 29NOV2012

hospital=Lawton - Oklahoma



Time Period: October 1, 2011 - September 30, 2012

Denominator=Children 7-15 months, Numerator=Up-to-Date Shots
Chart created: Thursday, 29NOV2012

hospital=Choctaw Hosp - Nashville



Time Period: October 1, 2011 - September 30, 2012

Denominator=Children 7-15 months, Numerator=Up-to-Date Shots
Chart created: Thursday, 29NOV2012

hospital=San Carlos - Phoenix



Time Period: October 1, 2011 - September 30, 2012

Denominator=Children 7-15 months, Numerator=Up-to-Date Shots
Chart created: Thursday, 29NOV2012

hospital=GIMC - Navajo