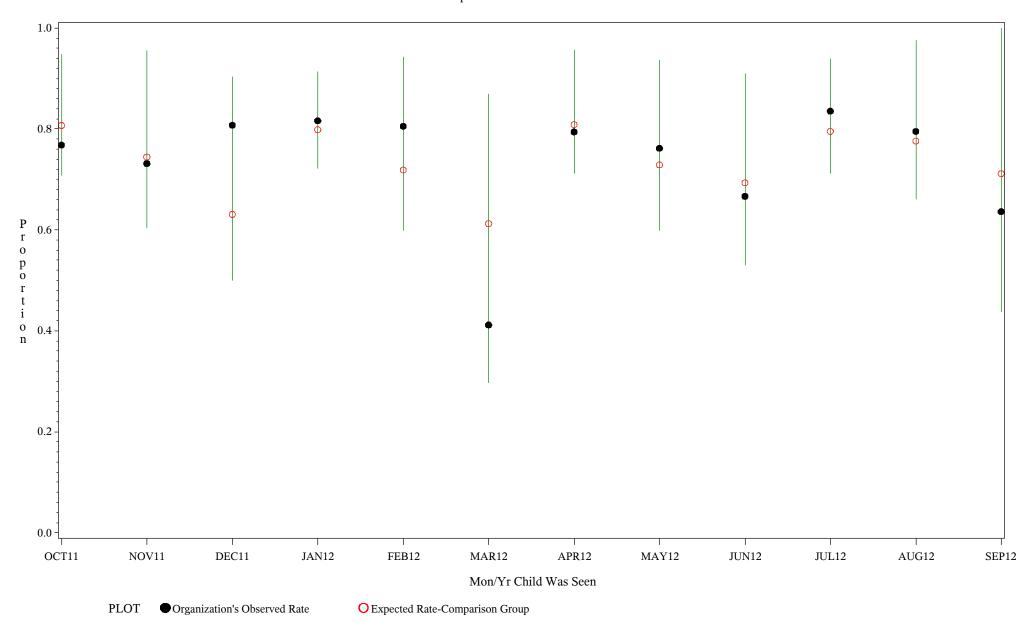

hospital=San Carlos - Phoenix

Time Period: October 1, 2011 - September 30, 2012

Denominator=Children 7-15 months, Numerator=Up-to-Date Shots
Chart created: Thursday, 29NOV2012

hospital=GIMC - Navajo