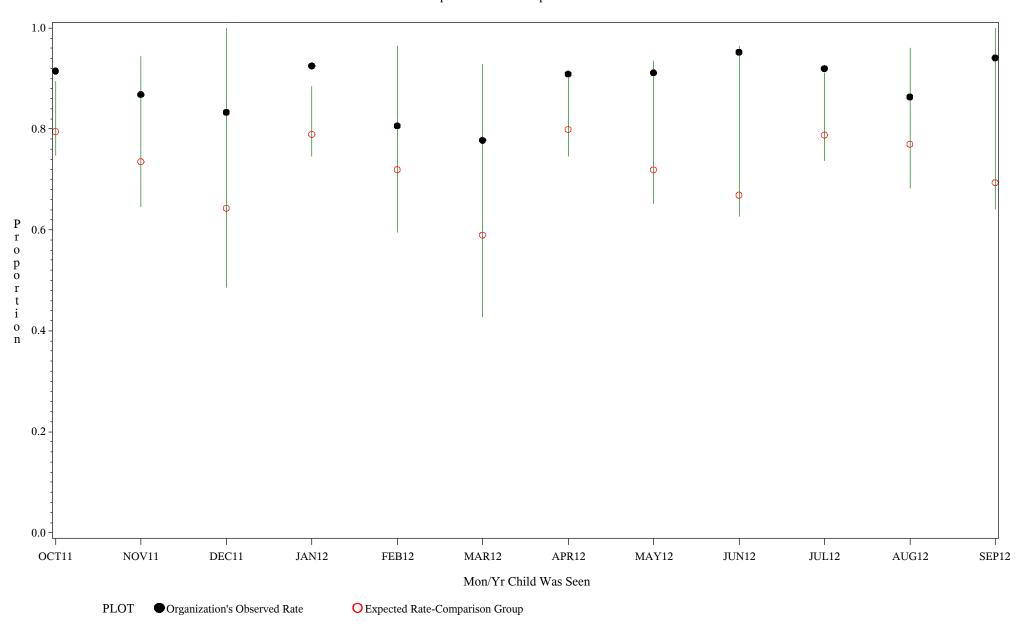

Denominator=Children 7-15 months, Numerator=Up-to-Date Shots
Chart created: Thursday, 29NOV2012

hospital=Choctaw Hosp - Nashville

Time Period: October 1, 2011 - September 30, 2012

Denominator=Children 7-15 months, Numerator=Up-to-Date Shots
Chart created: Thursday, 29NOV2012