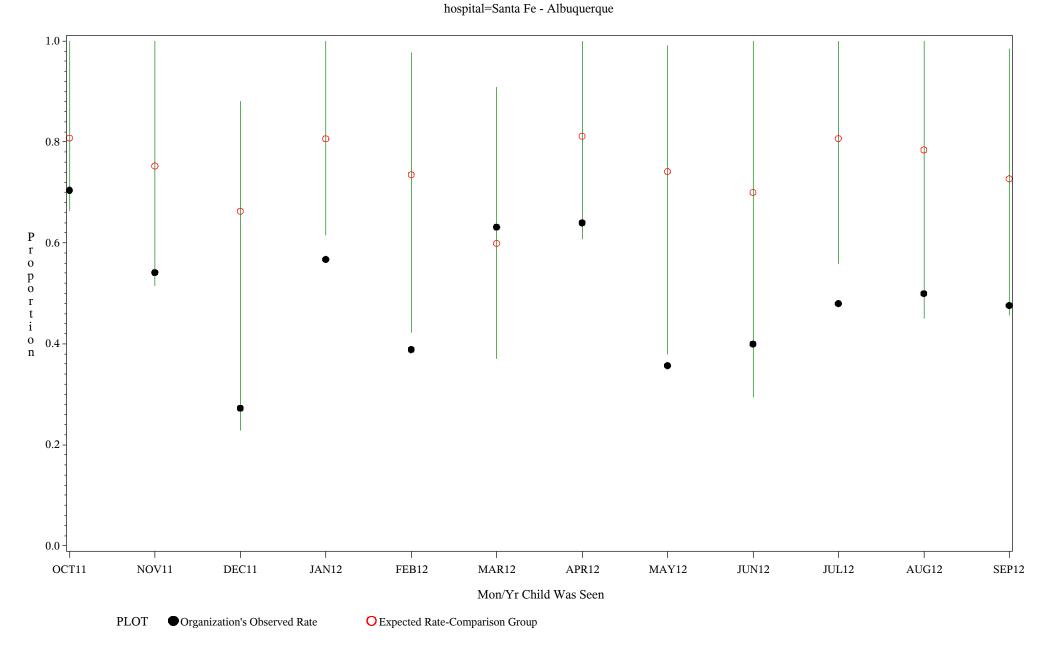

Time Period: October 1, 2011 - September 30, 2012

Denominator=Children 7-15 months, Numerator=Up-to-Date Shots

Chart created: Thursday, 29NOV2012

Time Period: October 1, 2011 - September 30, 2012

Denominator=Children 7-15 months, Numerator=Up-to-Date Shots
Chart created: Thursday, 29NOV2012