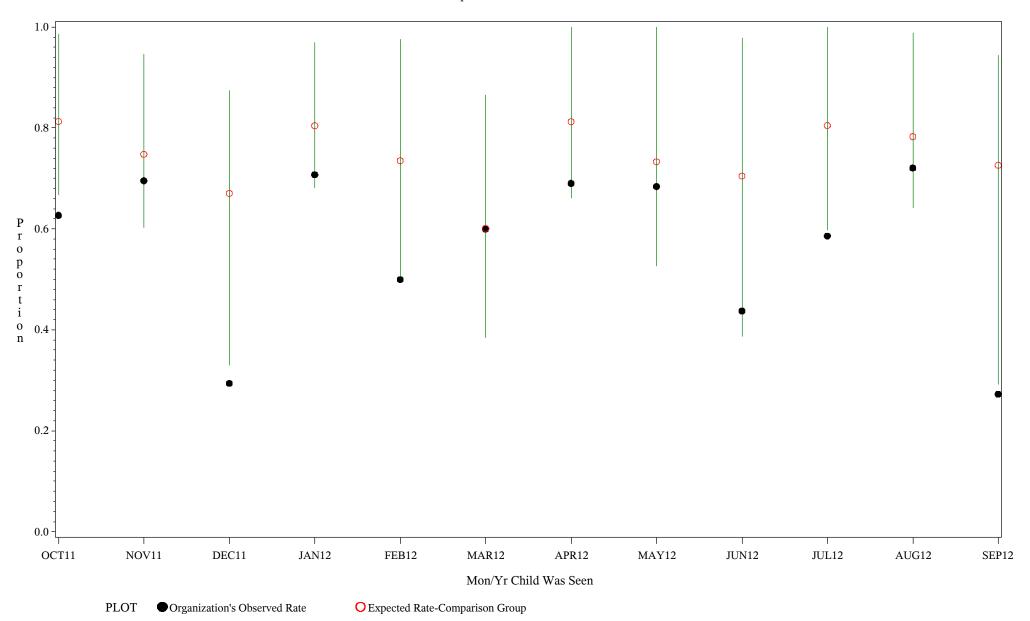

Denominator=Children 7-15 months, Numerator=Up-to-Date Shots
Chart created: Thursday, 29NOV2012

hospital=Choctaw Hosp - Nashville

Time Period: October 1, 2011 - September 30, 2012

Denominator=Children 7-15 months, Numerator=Up-to-Date Shots
Chart created: Thursday, 29NOV2012