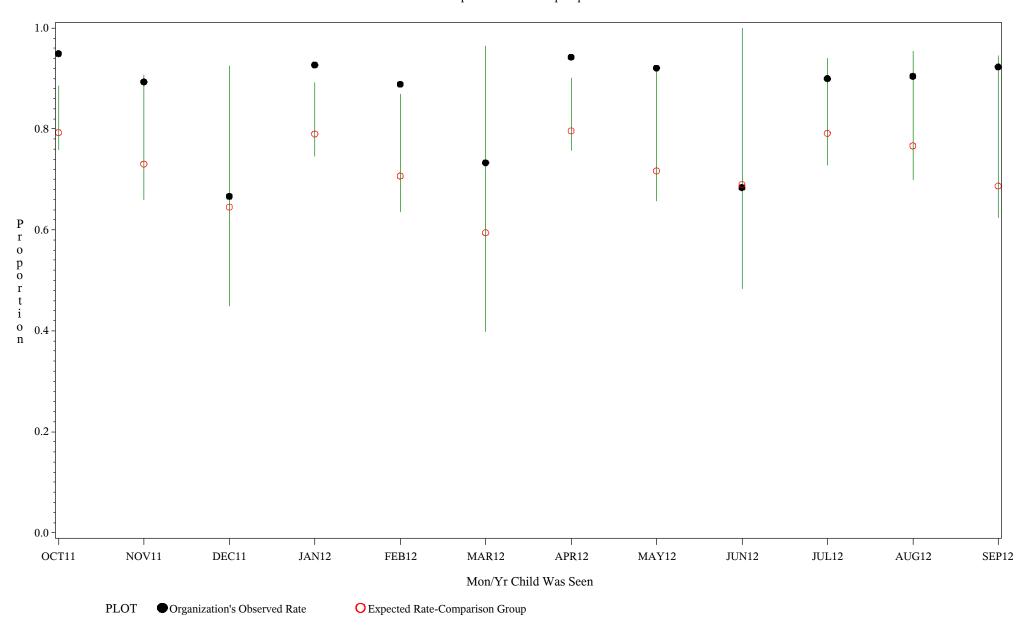

15 months, Numerator=Up-to-Date Shots
Chart created: Thursday, 29NOV2012

hospital=Ft. Yates - Aberdeen



Time Period: October 1, 2011 - September 30, 2012

Denominator=Children 7-15 months, Numerator=Up-to-Date Shots
Chart created: Thursday, 29NOV2012

hospital=Winnebago - Aberdeen



Time Period: October 1, 2011 - September 30, 2012

Denominator=Children 7-15 months, Numerator=Up-to-Date Shots

Chart created: Thursday, 29NOV2012 hospital=Mescalero - Albuquerque



Time Period: October 1, 2011 - September 30, 2012

Denominator=Children 7-15 months, Numerator=Up-to-Date Shots

Chart created: Thursday, 29NOV2012



Time Period: October 1, 2011 - September 30, 2012

Denominator=Children 7-15 months, Numerator=Up-to-Date Shots
Chart created: Thursday, 29NOV2012

hospital=Zuni - Albuquerque



Time Period: October 1, 2011 - September 30, 2012

Denominator=Children 7-15 months, Numerator=Up-to-Date Shots

Chart created: Thursday, 29NOV2012



Time Period: October 1, 2011 - September 30, 2012

Denominator=Children 7-15 months, Numerator=Up-to-Date Shots
Chart created: Thursday, 29NOV2012

hospital=YK Health - Alaska



Time Period: October 1, 2011 - September 30, 2012

Denominator=Children 7-15 months, Numerator=Up-to-Date Shots
Chart created: Thursday, 29NOV2012

hospital=Maniilaq - Alaska



Time Period: October 1, 2011 - September 30, 2012

Denominator=Children 7-15 months, Numerator=Up-to-Date Shots
Chart created: Thursday, 29NOV2012

hospital=Lawton - Oklahoma



Time Period: October 1, 2011 - September 30, 2012

Denominator=Children 7-15 months, Numerator=Up-to-Date Shots