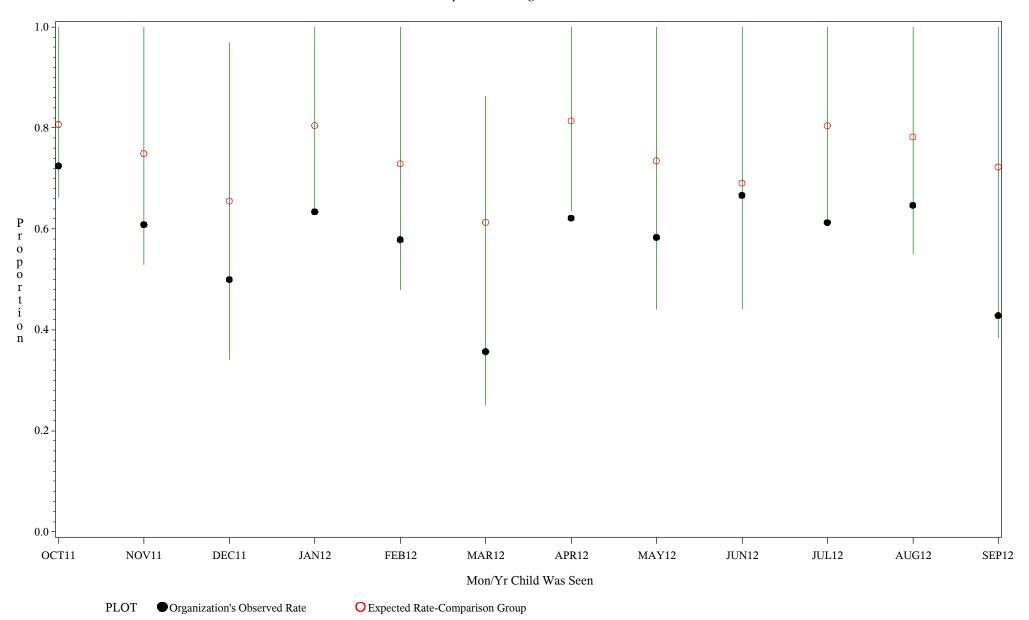

hospital=Winnebago - Aberdeen

Time Period: October 1, 2011 - September 30, 2012

Denominator=Children 7-15 months, Numerator=Up-to-Date Shots

Chart created: Thursday, 29NOV2012 hospital=Mescalero - Albuquerque

Time Period: October 1, 2011 - September 30, 2012

Denominator=Children 7-15 months, Numerator=Up-to-Date Shots

Chart created: Thursday, 29NOV2012

Time Period: October 1, 2011 - September 30, 2012

Denominator=Children 7-15 months, Numerator=Up-to-Date Shots
Chart created: Thursday, 29NOV2012