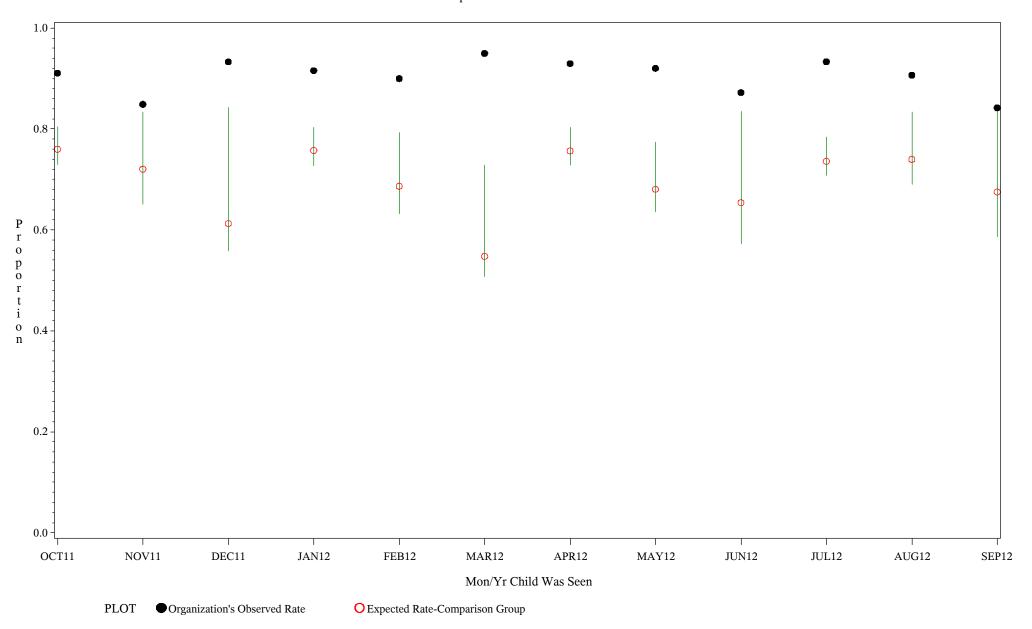

0, 2012

Denominator=Children 7-15 months, Numerator=Up-to-Date Shots

Chart created: Thursday, 29NOV2012 hospital=Mescalero - Albuquerque



Time Period: October 1, 2011 - September 30, 2012

Denominator=Children 7-15 months, Numerator=Up-to-Date Shots

Chart created: Thursday, 29NOV2012



Time Period: October 1, 2011 - September 30, 2012

Denominator=Children 7-15 months, Numerator=Up-to-Date Shots
Chart created: Thursday, 29NOV2012

hospital=Zuni - Albuquerque



Time Period: October 1, 2011 - September 30, 2012

Denominator=Children 7-15 months, Numerator=Up-to-Date Shots

Chart created: Thursday, 29NOV2012



Time Period: October 1, 2011 - September 30, 2012

Denominator=Children 7-15 months, Numerator=Up-to-Date Shots
Chart created: Thursday, 29NOV2012

hospital=YK Health - Alaska



Time Period: October 1, 2011 - September 30, 2012

Denominator=Children 7-15 months, Numerator=Up-to-Date Shots
Chart created: Thursday, 29NOV2012

hospital=Maniilaq - Alaska



Time Period: October 1, 2011 - September 30, 2012

Denominator=Children 7-15 months, Numerator=Up-to-Date Shots
Chart created: Thursday, 29NOV2012

hospital=Lawton - Oklahoma



Time Period: October 1, 2011 - September 30, 2012

Denominator=Children 7-15 months, Numerator=Up-to-Date Shots
Chart created: Thursday, 29NOV2012

hospital=Choctaw Hosp - Nashville



Time Period: October 1, 2011 - September 30, 2012

Denominator=Children 7-15 months, Numerator=Up-to-Date Shots
Chart created: Thursday, 29NOV2012

hospital=San Carlos - Phoenix



Time Period: October 1, 2011 - September 30, 2012

Denominator=Children 7-15