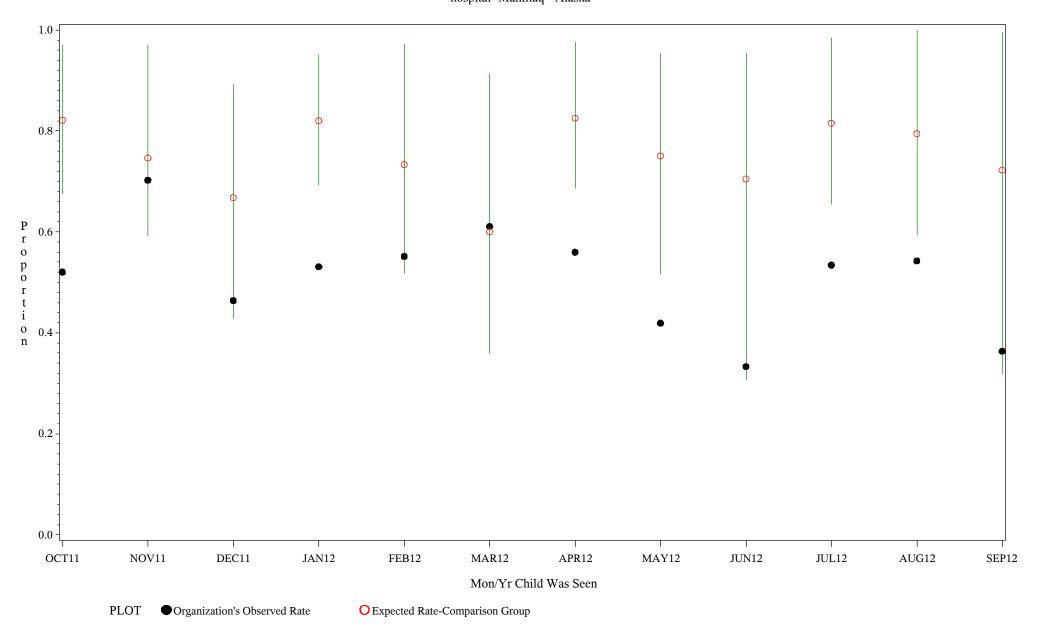

hospital=Maniilaq - Alaska

Time Period: October 1, 2011 - September 30, 2012

Denominator=Children 7-15 months, Numerator=Up-to-Date Shots
Chart created: Thursday, 29NOV2012

hospital=Lawton - Oklahoma

Time Period: October 1, 2011 - September 30, 2012