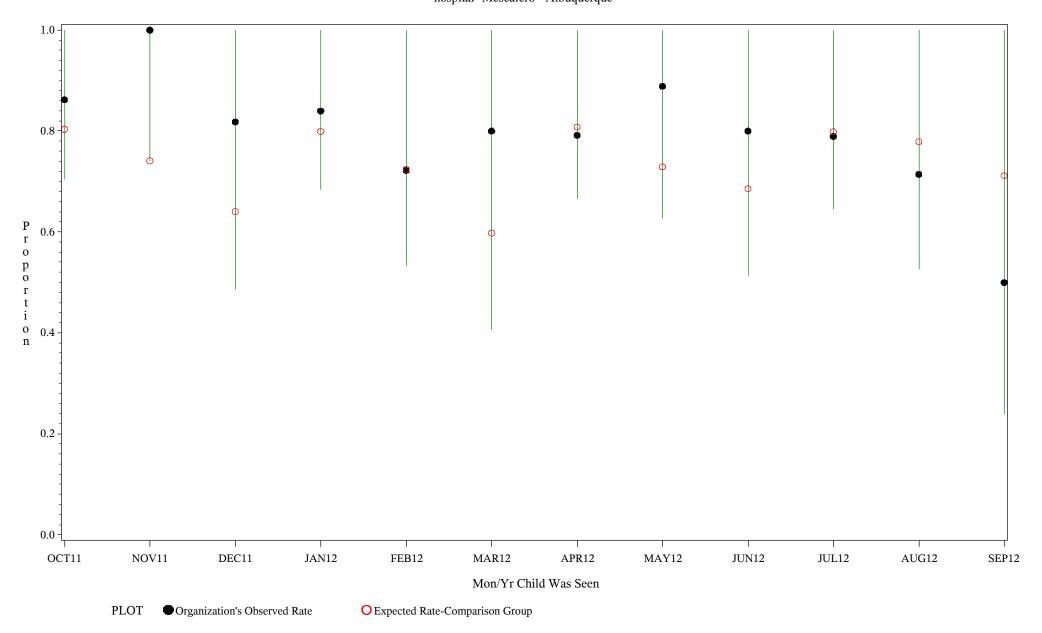

Time Period: October 1, 2011 - September 30, 2012

Denominator=Children 7-15 months, Numerator=Up-to-Date Shots

Chart created: Thursday, 29NOV2012

Time Period: October 1, 2011 - September 30, 2012

Denominator=Children 7-15 months, Numerator=Up-to-Date Shots
Chart created: Thursday, 29NOV2012

hospital=Zuni - Albuquerque

Time Period: October 1, 2011 - September 30, 2012

Denominator=Children 7-15 months, Numerator=Up-to-Date Shots

Chart created: Thursday, 29NOV2012

Time Period: October 1, 2011 - September 30, 2012