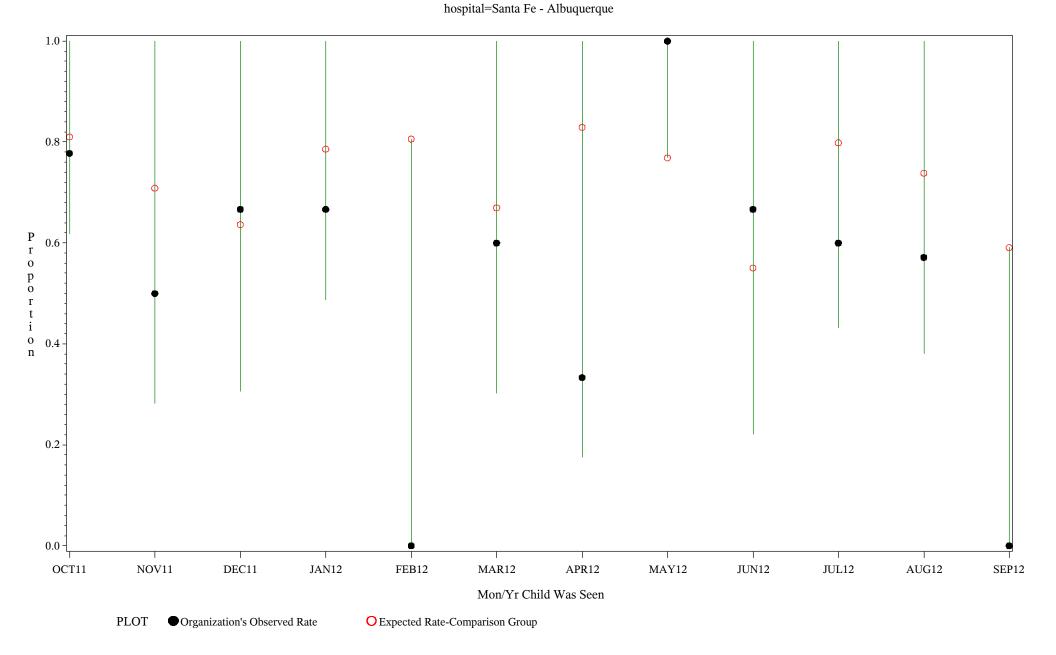

Time Period: October 1, 2011 - September 30, 2012
Denominator=Children 16-18 months, Numerator=Up-to-Date Shots

Chart created: Thursday, 29NOV2012

Time Period: October 1, 2011 - September 30, 2012

Denominator=Children 16-18 months, Numerator=Up-to-Date Shots