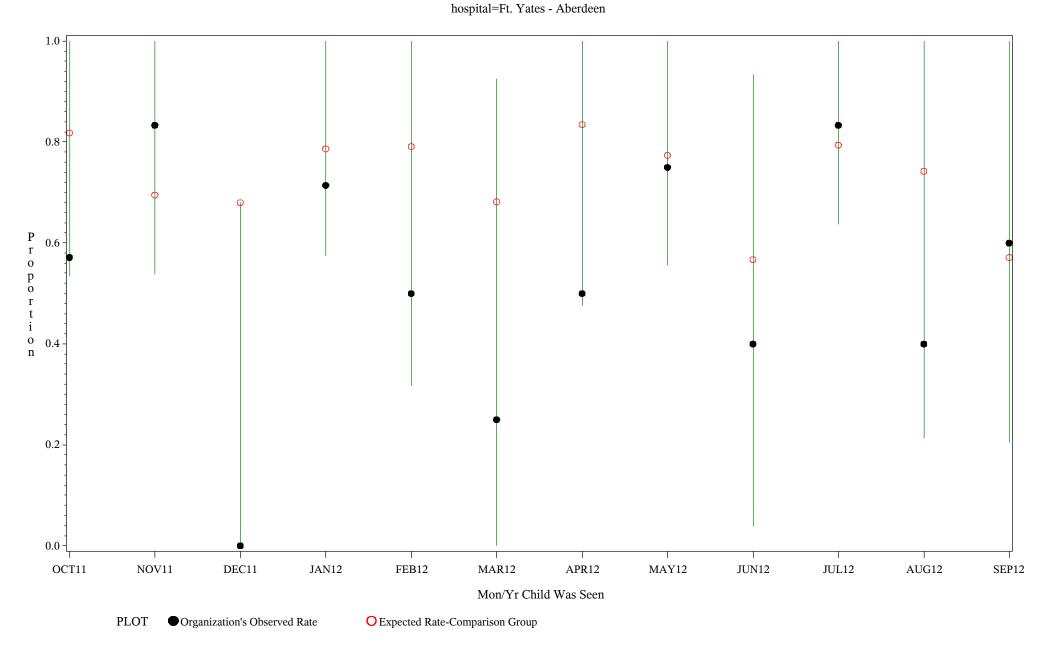

hospital=Winnebago - Aberdeen

Time Period: October 1, 2011 - September 30, 2012

Denominator=Children 16-18 months, Numerator=Up-to-Date Shots

Chart created: Thursday, 29NOV2012

hospital=Mescalero - Albuquerque