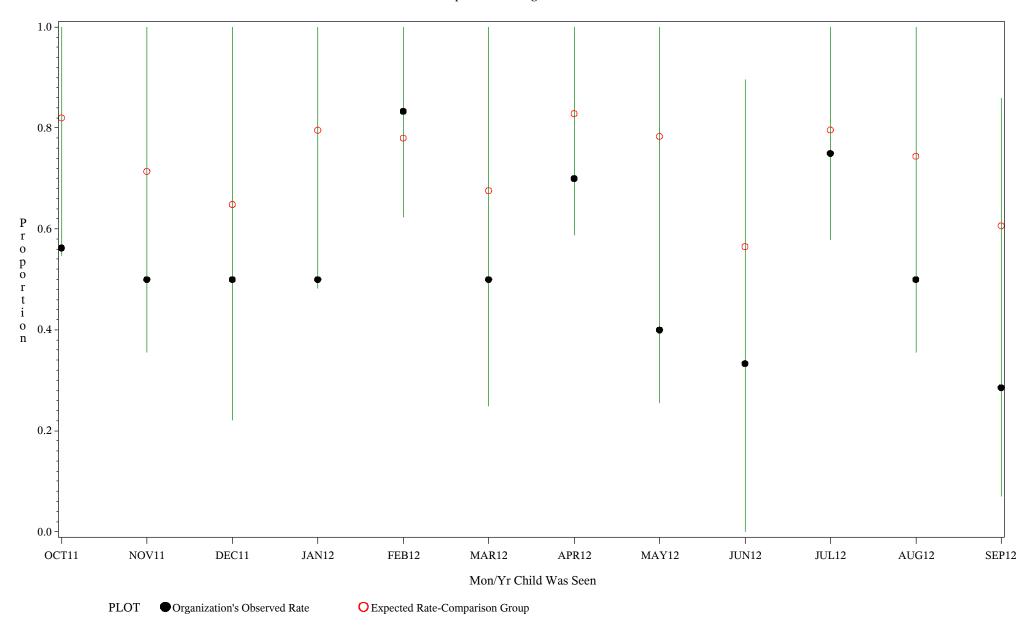

Time Period: October 1, 2011 - September 30, 2012
Denominator=Children 16-18 months, Numerator=Up-to-Date Shots

Chart created: Thursday, 29NOV2012

Time Period: October 1, 2011 - September 30, 2012

Denominator=Children 16-18 months, Numerator=Up-to-Date Shots

Chart created: Thursday, 29NOV2012

hospital=Zuni - Albuquerque

Time Period: October 1, 2011 - September 30, 2012

Denominator=Children 16-18 months, Numerator=Up-to-Date Shots

Chart created: Thursday, 29NOV2012