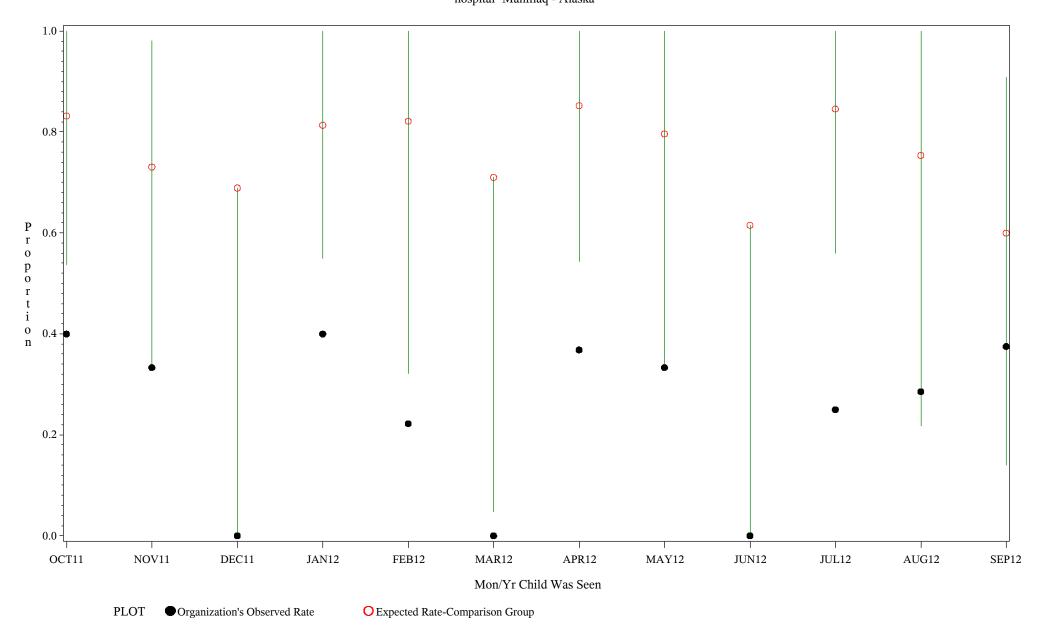

Denominator=Children 16-18 months, Numerator=Up-to-Date Shots
Chart created: Thursday, 29NOV2012

hospital=Maniilaq - Alaska

Time Period: October 1, 2011 - September 30, 2012

Denominator=Children 16-18 months, Numerator=Up-to-Date Shots
Chart created: Thursday, 29NOV2012