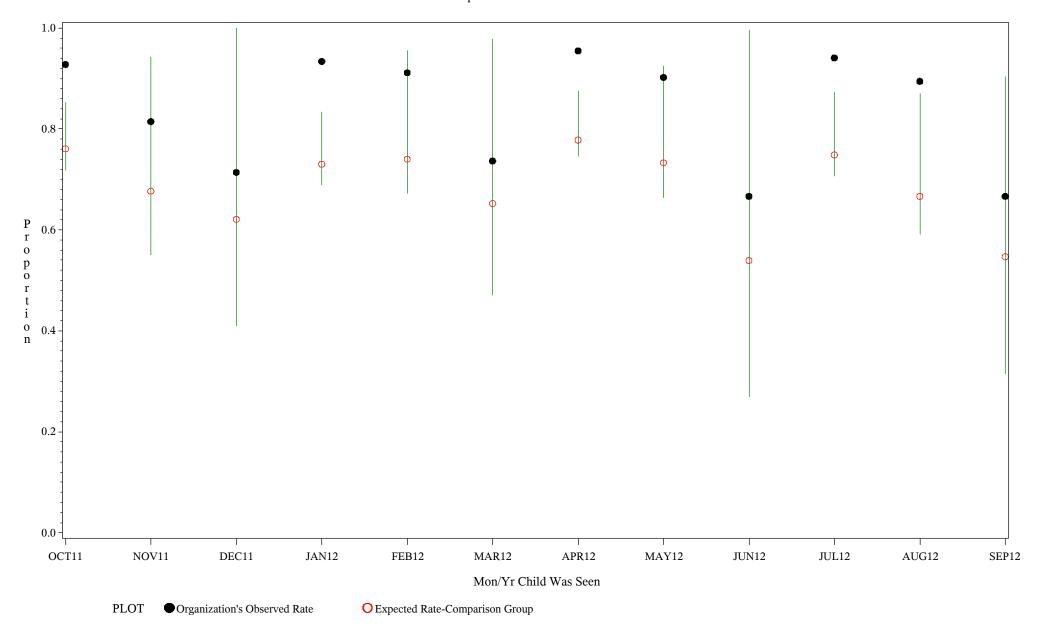

hospital=Barrow - Alaska

Time Period: October 1, 2011 - September 30, 2012

Denominator=Children 16-18 months, Numerator=Up-to-Date Shots

Chart created: Thursday, 29NOV2012

hospital=YK Health - Alaska

Time Period: October 1, 2011 - September 30, 2012