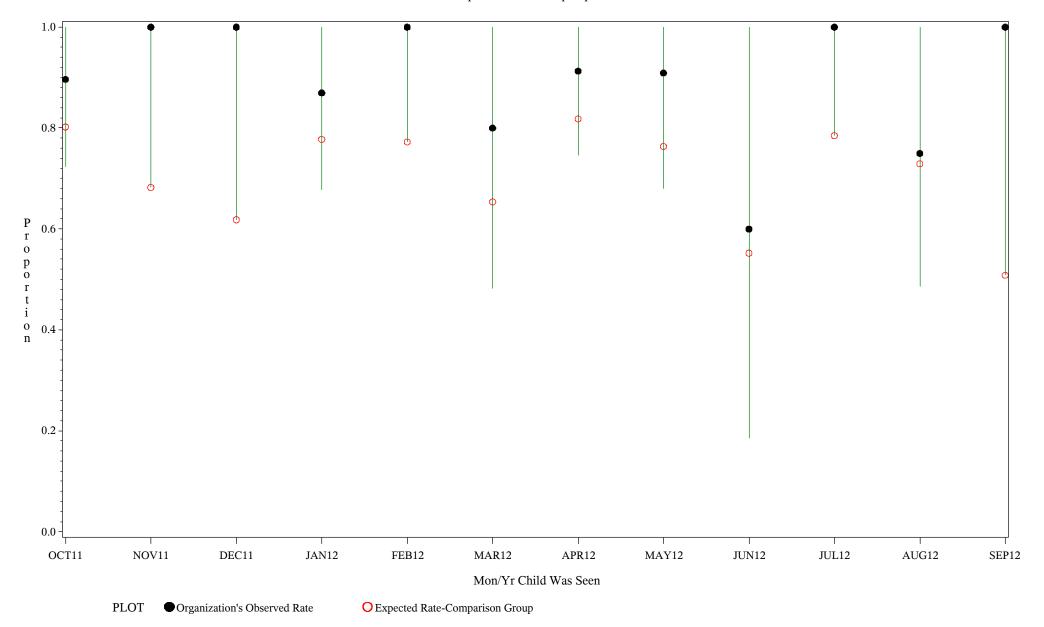

Chart created: Thursday, 29NOV2012

hospital=Zuni - Albuquerque

Time Period: October 1, 2011 - September 30, 2012

Denominator=Children 16-18 months, Numerator=Up-to-Date Shots

Chart created: Thursday, 29NOV2012