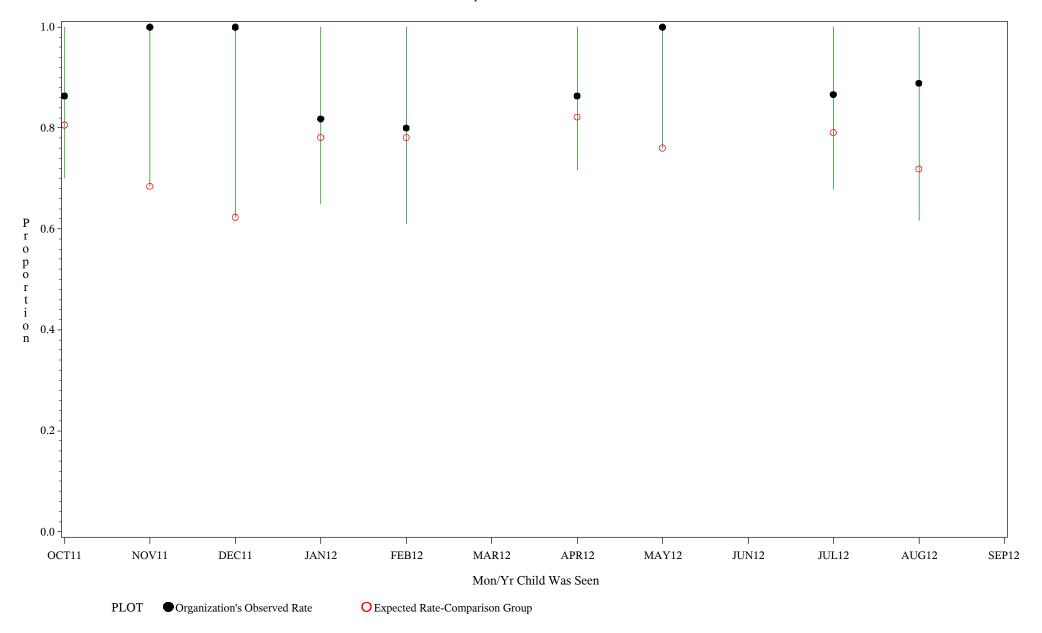

Chart created: Thursday, 29NOV2012

hospital=Zuni - Albuquerque

Time Period: October 1, 2011 - September 30, 2012

Denominator=Children 16-18 months, Numerator=Up-to-Date Shots

Chart created: Thursday, 29NOV2012

hospital=Barrow - Alaska

Time Period: October 1, 2011 - September 30, 2012

Denominator=Children 16-18 months, Numerator=Up-to-Date Shots

Chart created: Thursday, 29NOV2012

hospital=YK Health - Alaska

Time Period: October 1, 2011 - September 30, 2012