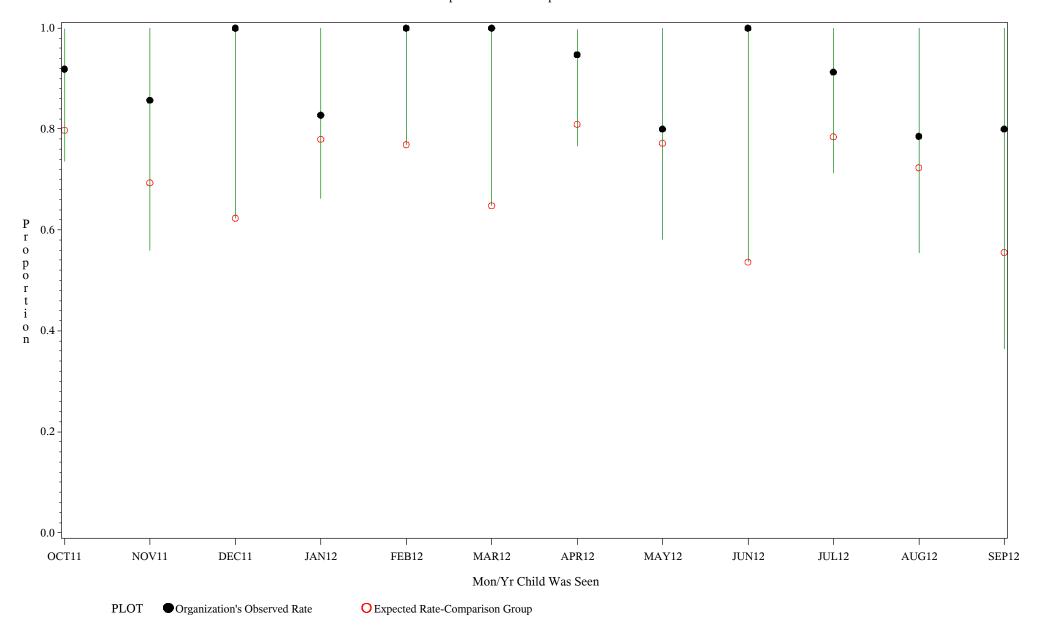

hospital=Barrow - Alaska

Time Period: October 1, 2011 - September 30, 2012

Denominator=Children 16-18 months, Numerator=Up-to-Date Shots

Chart created: Thursday, 29NOV2012

hospital=YK Health - Alaska

Time Period: October 1, 2011 - September 30, 2012