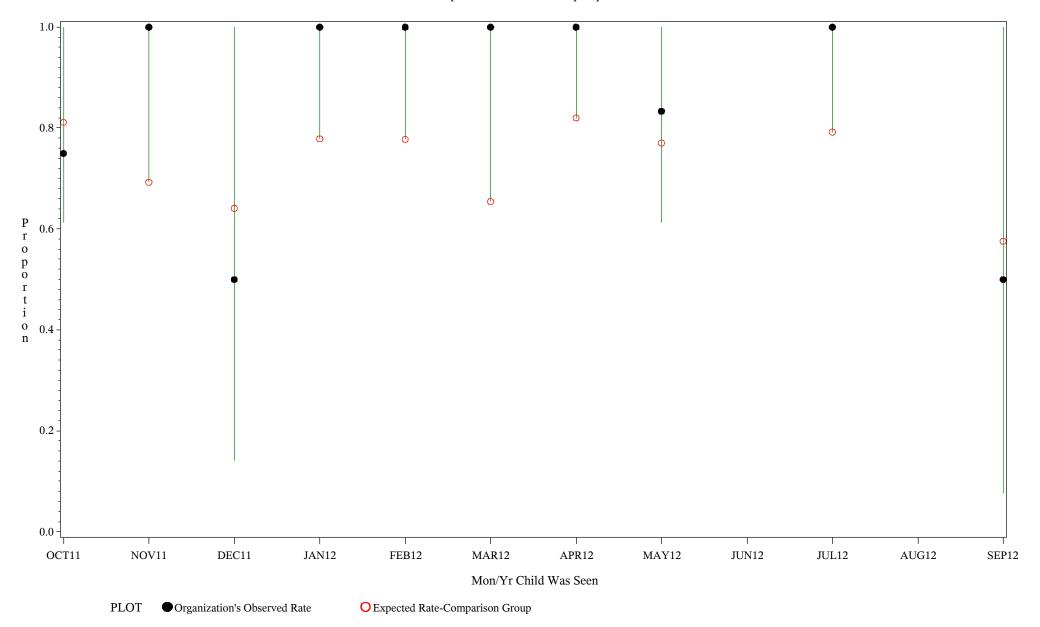

hospital=Barrow - Alaska

Time Period: October 1, 2011 - September 30, 2012

Denominator=Children 16-18 months, Numerator=Up-to-Date Shots

Chart created: Thursday, 29NOV2012

hospital=YK Health - Alaska

Time Period: October 1, 2011 - September 30, 2012