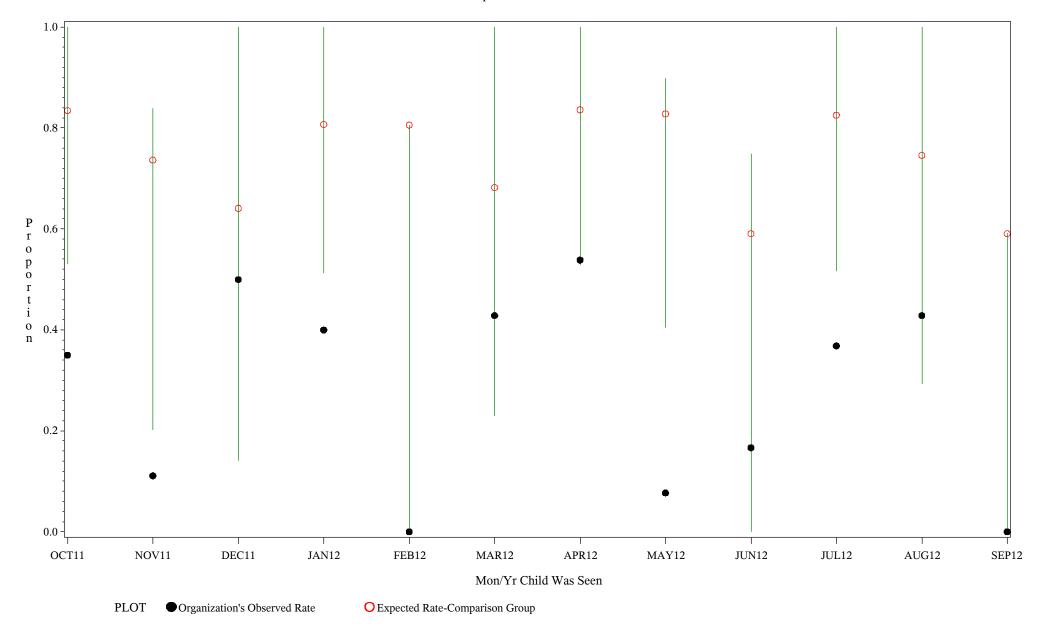

Time Period: October 1, 2011 - September 30, 2012

Denominator=Children 16-18 months, Numerator=Up-to-Date Shots
Chart created: Thursday, 29NOV2012

hospital=Sells - Tucson

Time Period: October 1, 2011 - September 30, 2012

Denominator=Children 16-18 months, Numerator=Up-to-Date Shots
Chart created: Thursday, 29NOV2012

hart created. Thursday, 29110 v

Time Period: October 1, 2011 - September 30, 2012

Denominator=Children 16-18 months, Numerator=Up-to-Date Shots
Chart created: Thursday, 29NOV2012