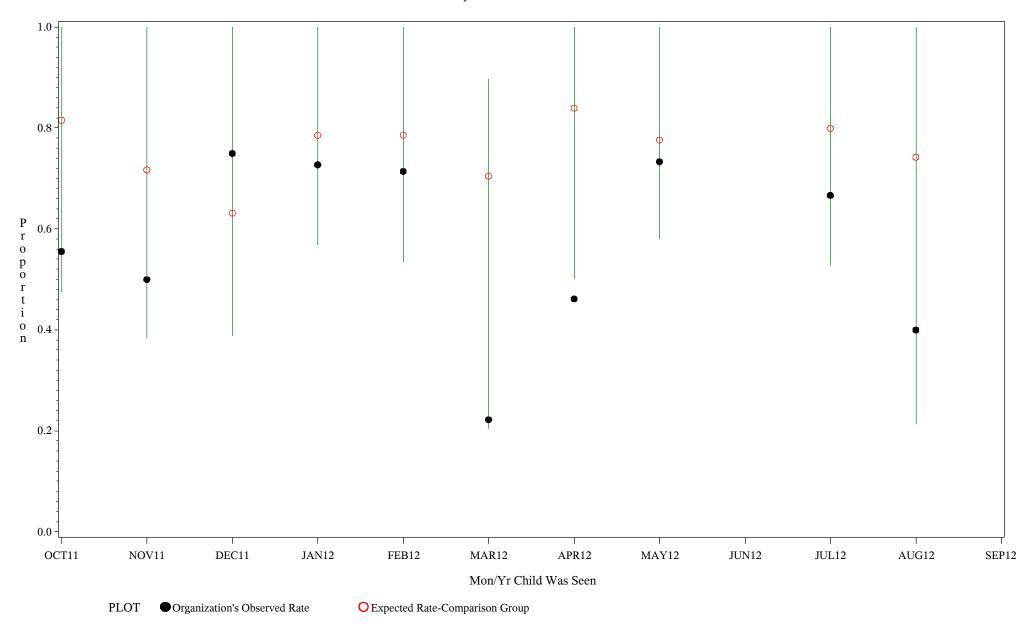

hospital=Barrow - Alaska

Time Period: October 1, 2011 - September 30, 2012

Denominator=Children 16-18 months, Numerator=Up-to-Date Shots

Chart created: Thursday, 29NOV2012

hospital=YK Health - Alaska

Time Period: October 1, 2011 - September 30, 2012