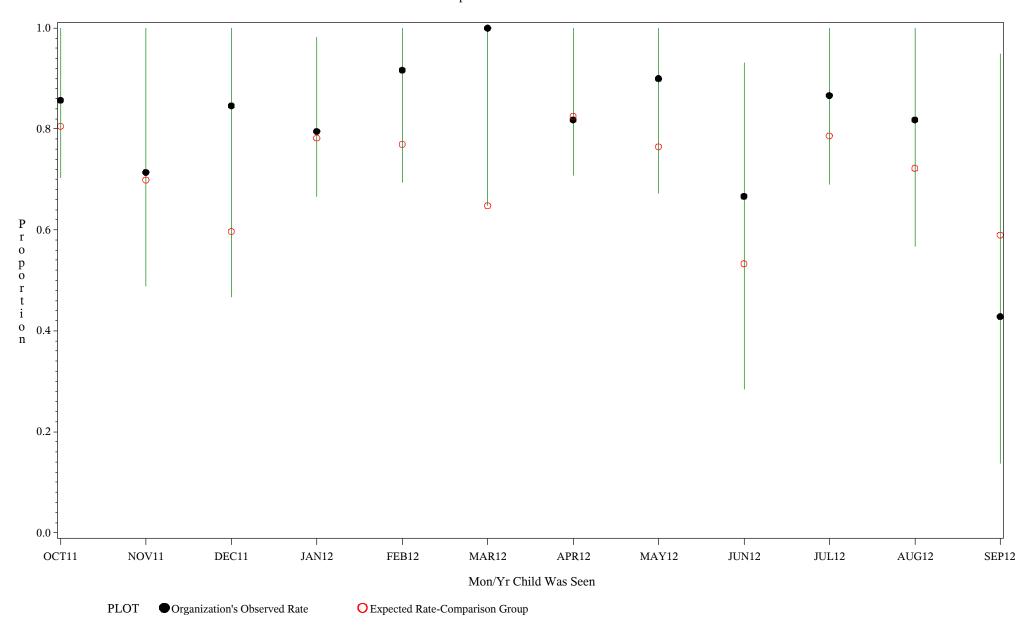

hospital=Lawton - Oklahoma

Time Period: October 1, 2011 - September 30, 2012

Denominator=Children 16-18 months, Numerator=Up-to-Date Shots

Denominator=Children 16-18 months, Numerator=Up-to-Date Shots Chart created: Thursday, 29NOV2012