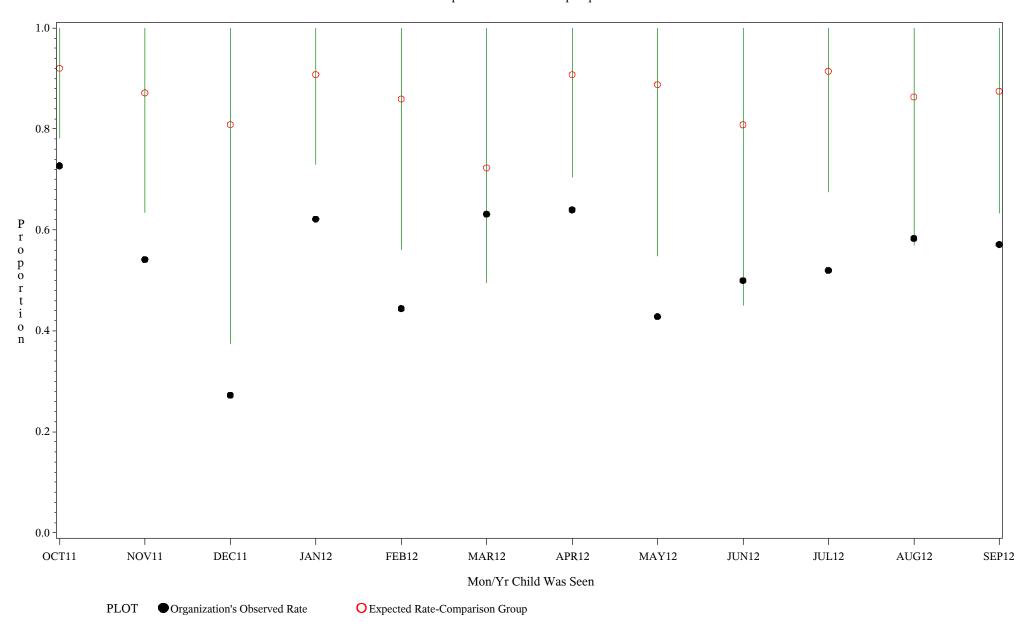

Time Period: October 1, 2011 - September 30, 2012

Denominator=Children 7-15 months, Numerator=Up-to-Date Shots

Chart created: Thursday, 29NOV2012

hospital=Sells - Tucson

Time Period: October 1, 2011 - September 30, 2012

Denominator=Children 7-15 months, Numerator=Up-to-Date Shots
Chart created: Thursday, 29NOV2012

hospital=Ft. Yates - Aberdeen

Time Period: October 1, 2011 - September 30, 2012

Denominator=Children 7-15 months, Numerator=Up-to-Date Shots
Chart created: Thursday, 29NOV2012