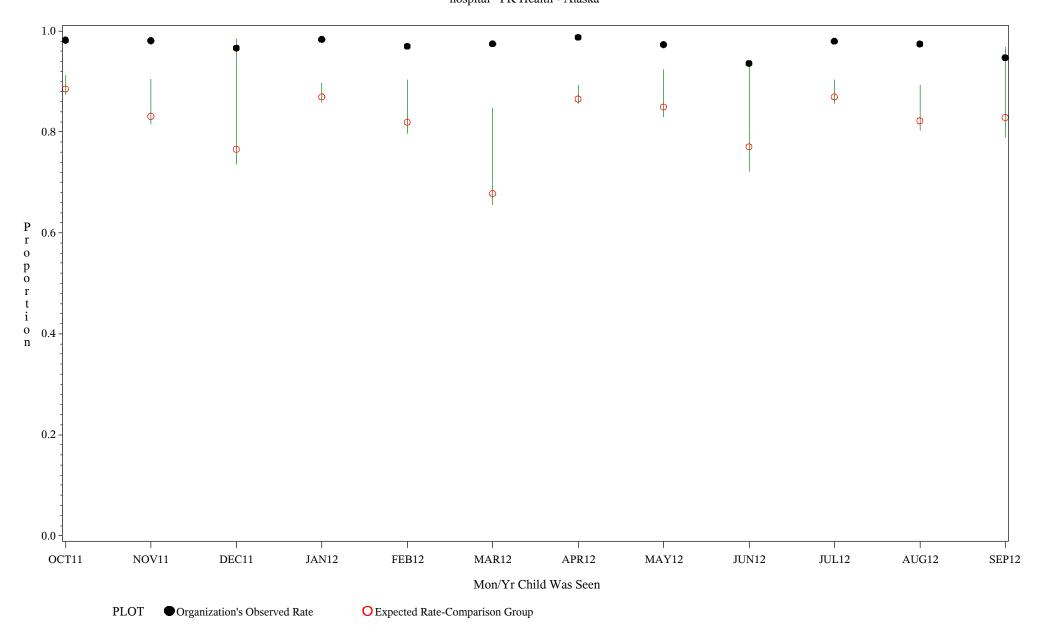

Chart created: Thursday, 29NOV2012

hospital=Barrow - Alaska

Time Period: October 1, 2011 - September 30, 2012

Denominator=Children 7-15 months, Numerator=Up-to-Date Shots

Chart created: Thursday, 29NOV2012

hospital=YK Health - Alaska

Time Period: October 1, 2011 - September 30, 2012

Denominator=Children 7-15 months, Numerator=Up-to-Date Shots

Chart created: Thursday, 29NOV2012

hospital=Maniilaq - Alaska

Time Period: October 1, 2011 - September 30, 2012