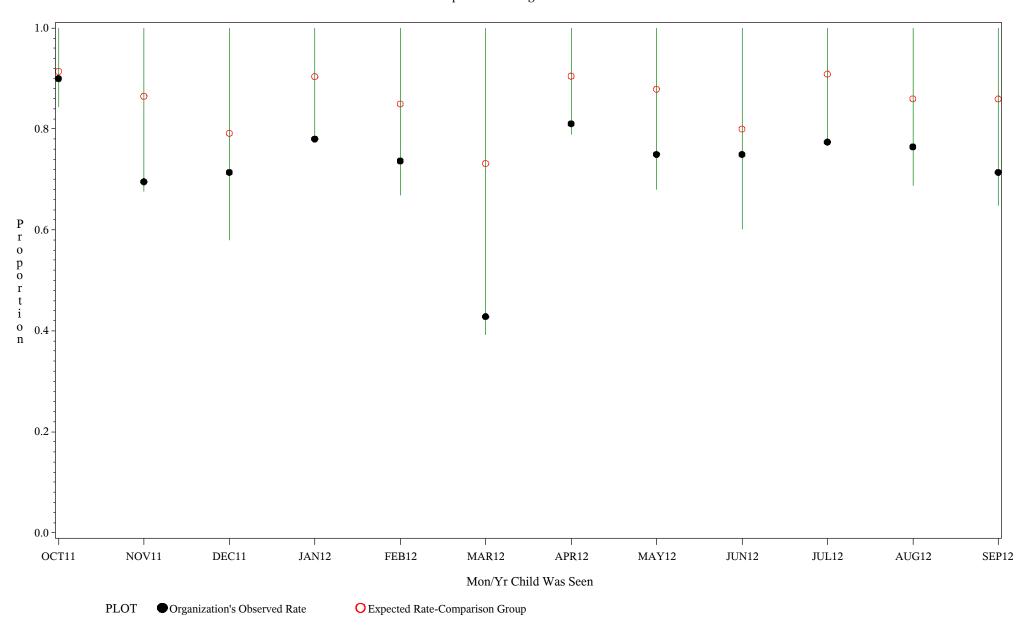

hospital=Winnebago - Aberdeen

Time Period: October 1, 2011 - September 30, 2012

Denominator=Children 7-15 months, Numerator=Up-to-Date Shots

Chart created: Thursday, 29NOV2012 hospital=Mescalero - Albuquerque

Time Period: October 1, 2011 - September 30, 2012

Denominator=Children 7-15 months, Numerator=Up-to-Date Shots
Chart created: Thursday, 29NOV2012

hospital=Santa Fe - Albuquerque

Time Period: October 1, 2011 - September 30, 2012