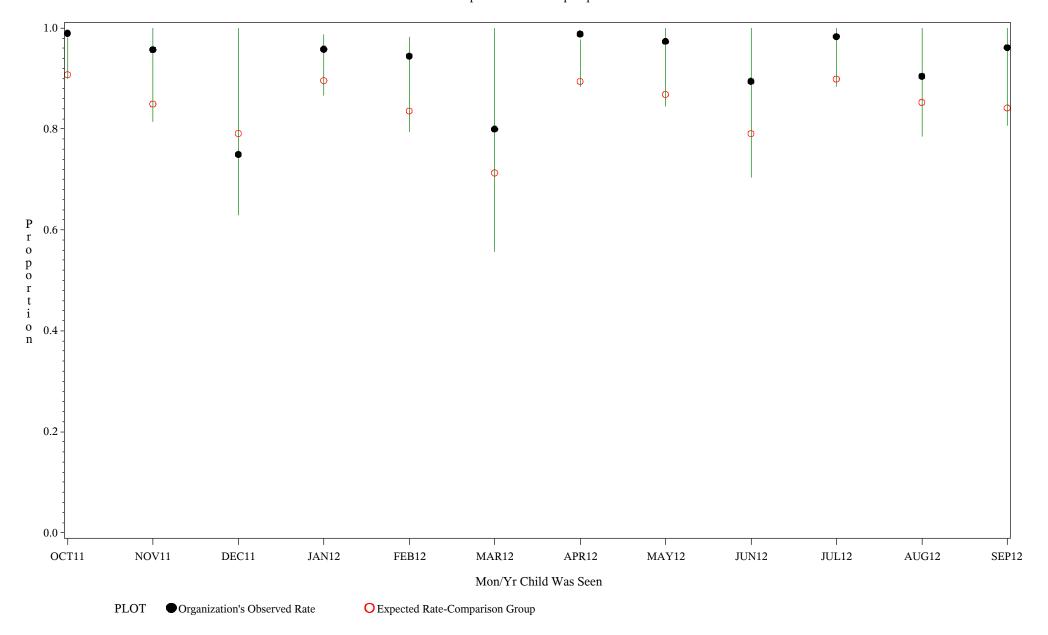

hospital=Winnebago - Aberdeen

Time Period: October 1, 2011 - September 30, 2012

Denominator=Children 7-15 months, Numerator=Up-to-Date Shots

Chart created: Thursday, 29NOV2012 hospital=Mescalero - Albuquerque

Time Period: October 1, 2011 - September 30, 2012

Denominator=Children 7-15 months, Numerator=Up-to-Date Shots
Chart created: Thursday, 29NOV2012

hospital=Santa Fe - Albuquerque

Time Period: October 1, 2011 - September 30, 2012