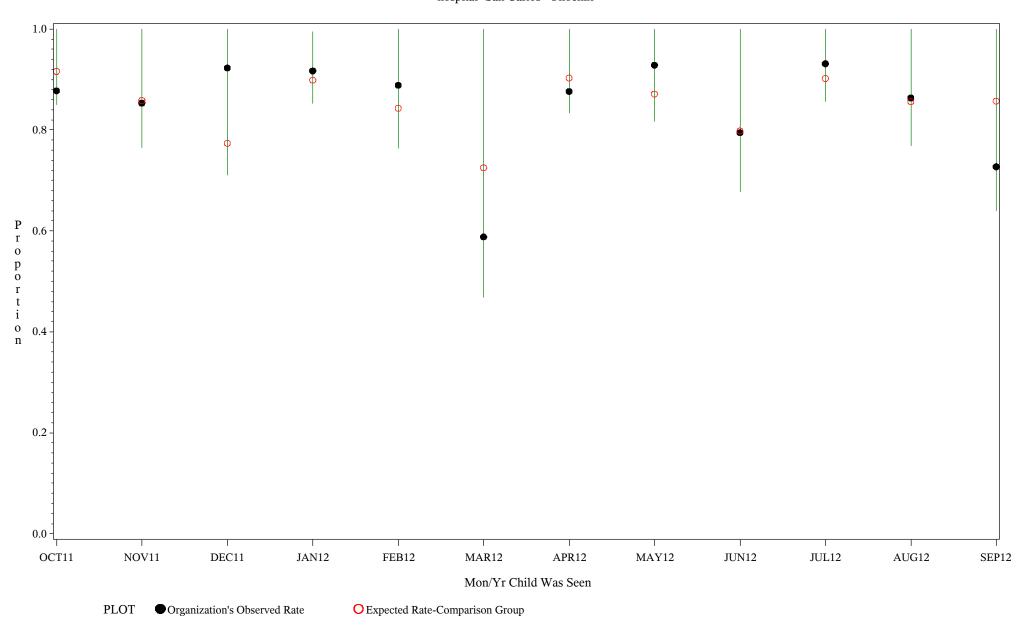

hospital=Choctaw Hosp - Nashville

Time Period: October 1, 2011 - September 30, 2012

Denominator=Children 7-15 months, Numerator=Up-to-Date Shots
Chart created: Thursday, 29NOV2012

hospital=San Carlos - Phoenix