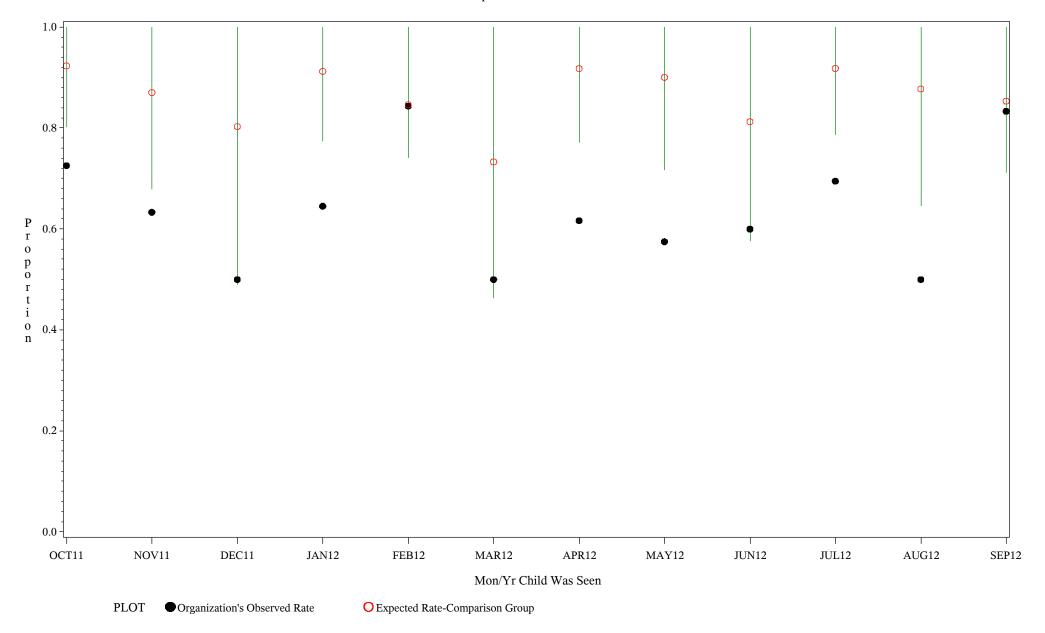

Time Period: October 1, 2011 - September 30, 2012

Denominator=Children 7-15 months, Numerator=Up-to-Date Shots

Chart created: Thursday, 29NOV2012

hospital=Sells - Tucson

Time Period: October 1, 2011 - September 30, 2012

Denominator=Children 7-15 months, Numerator=Up-to-Date Shots
Chart created: Thursday, 29NOV2012

hospital=Ft. Yates - Aberdeen

Time Period: October 1, 2011 - September 30, 2012

Denominator=Children 7-15 months, Numerator=Up-to-Date Shots
Chart created: Thursday, 29NOV2012