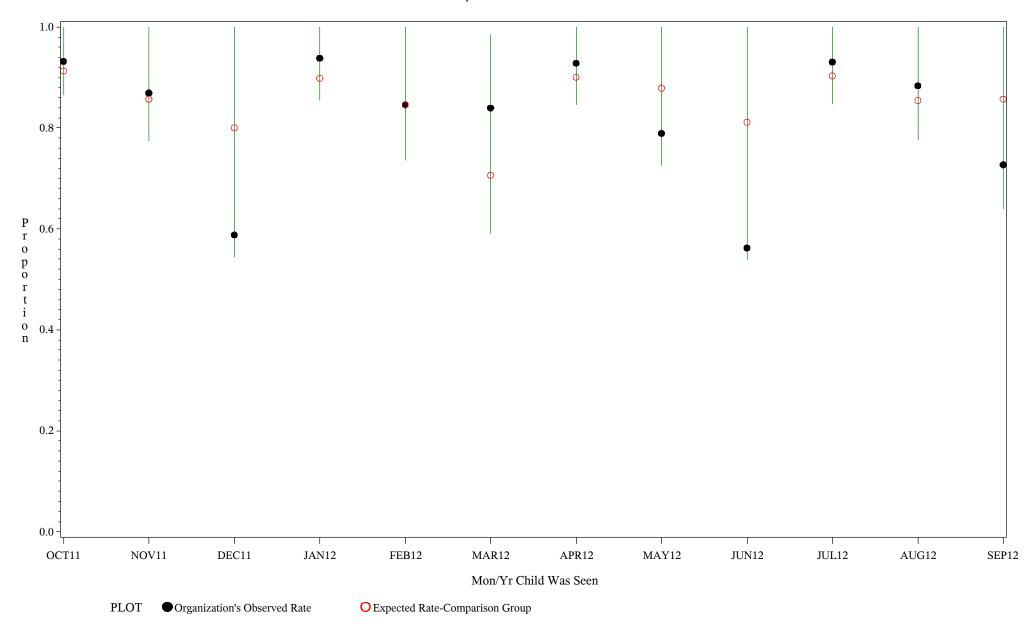

hospital=Winnebago - Aberdeen

Time Period: October 1, 2011 - September 30, 2012

Denominator=Children 7-15 months, Numerator=Up-to-Date Shots

Chart created: Thursday, 29NOV2012 hospital=Mescalero - Albuquerque

Time Period: October 1, 2011 - September 30, 2012

Denominator=Children 7-15 months, Numerator=Up-to-Date Shots
Chart created: Thursday, 29NOV2012

hospital=Santa Fe - Albuquerque

Time Period: October 1, 2011 - September 30, 2012