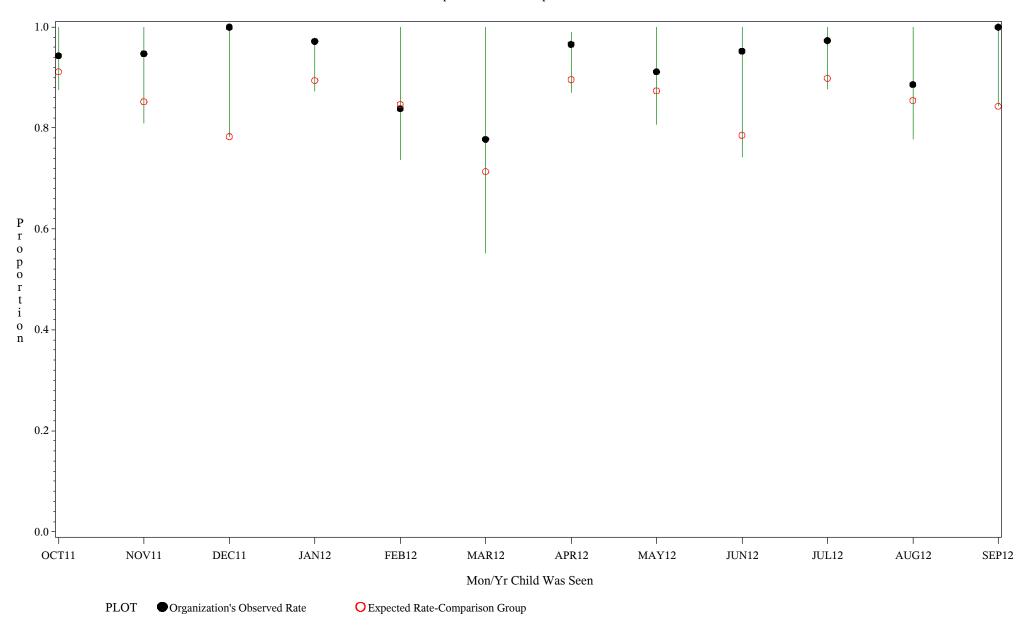

Denominator=Children 7-15 months, Numerator=Up-to-Date Shots

Chart created: Thursday, 29NOV2012

hospital=Zuni - Albuquerque

Time Period: October 1, 2011 - September 30, 2012

Denominator=Children 7-15 months, Numerator=Up-to-Date Shots

Chart created: Thursday, 29NOV2012

hospital=Barrow - Alaska

Time Period: October 1, 2011 - September 30, 2012

Denominator=Children 7-15 months, Numerator=Up-to-Date Shots

Chart created: Thursday, 29NOV2012