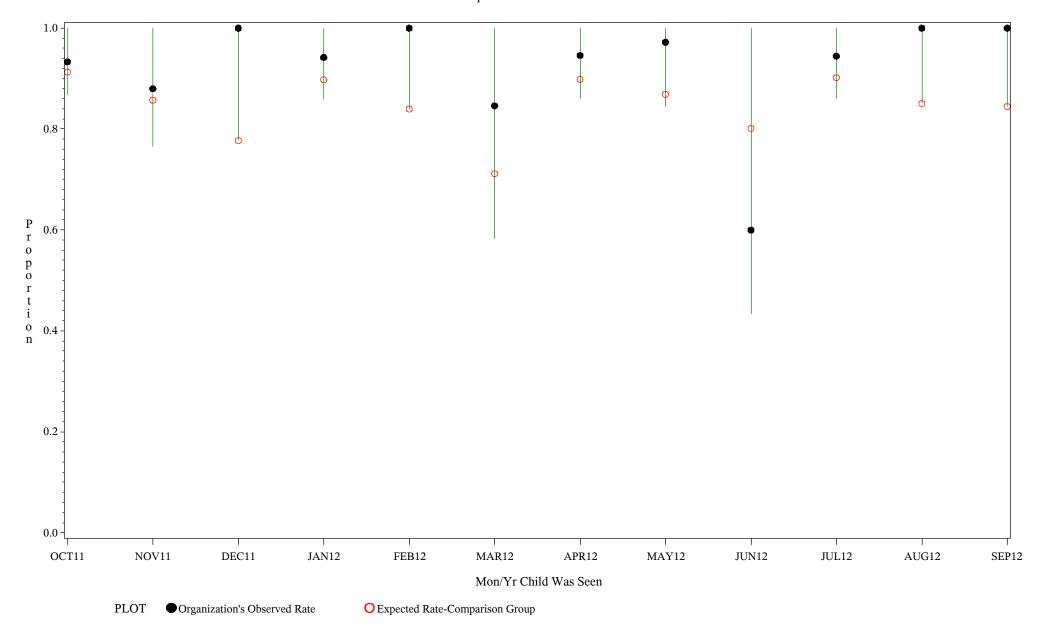

Denominator=Children 7-15 months, Numerator=Up-to-Date Shots

Chart created: Thursday, 29NOV2012

hospital=Zuni - Albuquerque

Time Period: October 1, 2011 - September 30, 2012

Denominator=Children 7-15 months, Numerator=Up-to-Date Shots

Chart created: Thursday, 29NOV2012

hospital=Barrow - Alaska

Time Period: October 1, 2011 - September 30, 2012

Denominator=Children 7-15 months, Numerator=Up-to-Date Shots

Chart created: Thursday, 29NOV2012