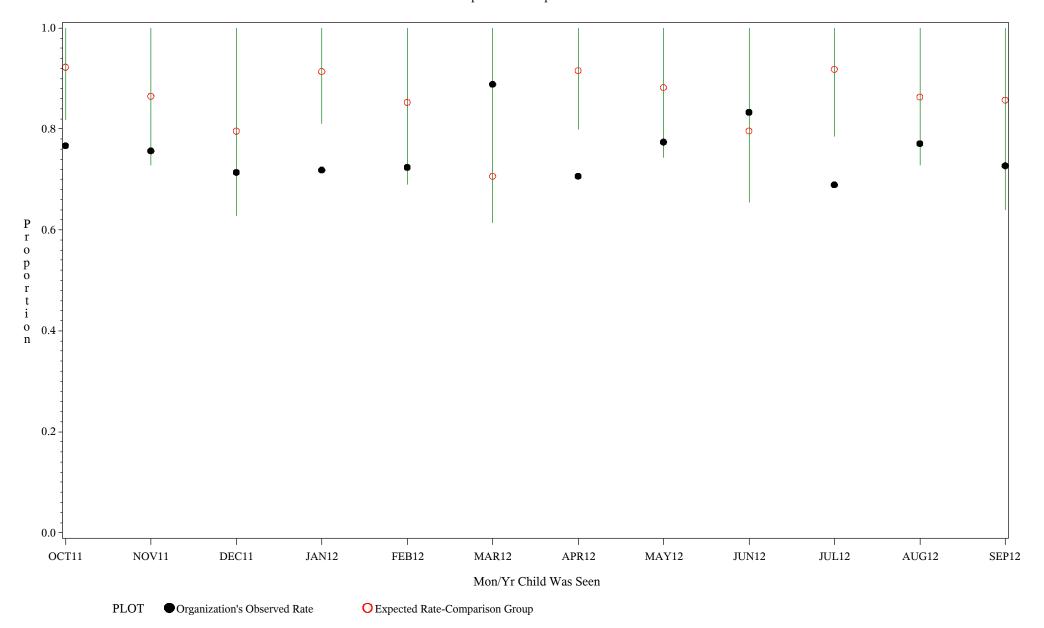

Time Period: October 1, 2011 - September 30, 2012

Denominator=Children 7-15 months, Numerator=Up-to-Date Shots

Chart created: Thursday, 29NOV2012

hospital=Sells - Tucson

Time Period: October 1, 2011 - September 30, 2012

Denominator=Children 7-15 months, Numerator=Up-to-Date Shots
Chart created: Thursday, 29NOV2012

hospital=Ft. Yates - Aberdeen

Time Period: October 1, 2011 - September 30, 2012

Denominator=Children 7-15 months, Numerator=Up-to-Date Shots
Chart created: Thursday, 29NOV2012