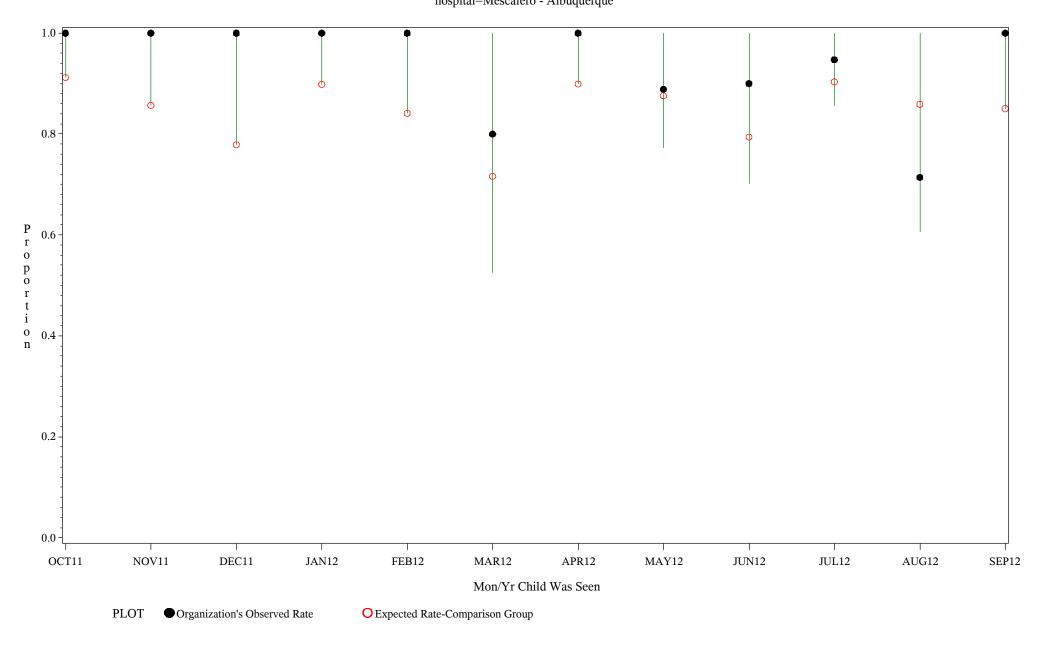

hospital=Winnebago - Aberdeen

Time Period: October 1, 2011 - September 30, 2012

Denominator=Children 7-15 months, Numerator=Up-to-Date Shots

Chart created: Thursday, 29NOV2012 hospital=Mescalero - Albuquerque

Time Period: October 1, 2011 - September 30, 2012

Denominator=Children 7-15 months, Numerator=Up-to-Date Shots
Chart created: Thursday, 29NOV2012

hospital=Santa Fe - Albuquerque

Time Period: October 1, 2011 - September 30, 2012