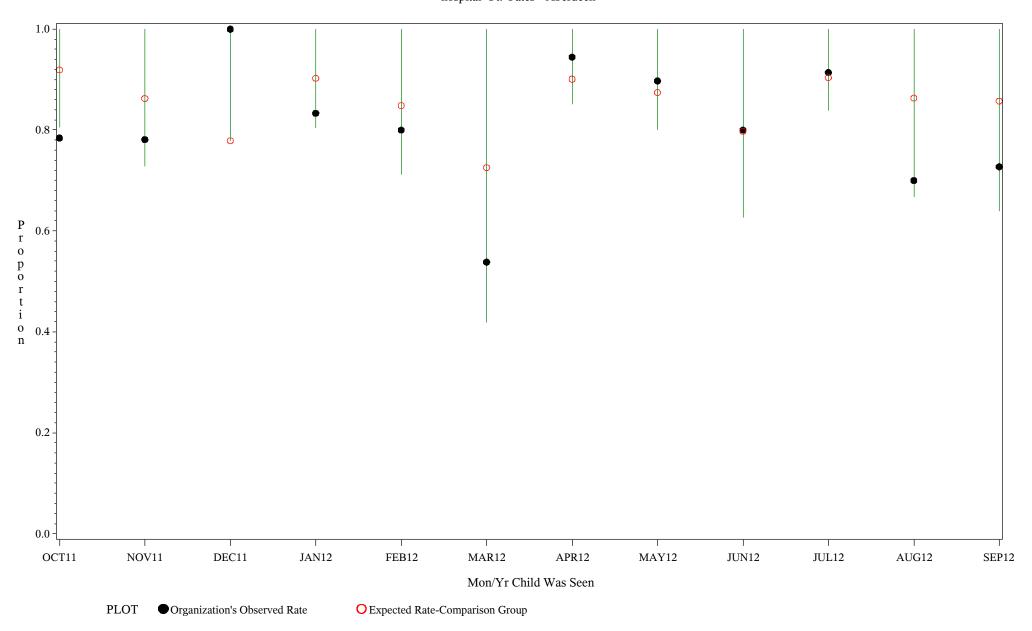

Denominator=Children 7-15 months, Numerator=Up-to-Date Shots
Chart created: Thursday, 29NOV2012

hospital=Ft. Yates - Aberdeen

Time Period: October 1, 2011 - September 30, 2012

Denominator=Children 7-15 months, Numerator=Up-to-Date Shots
Chart created: Thursday, 29NOV2012

hospital=Winnebago - Aberdeen

Time Period: October 1, 2011 - September 30, 2012

Denominator=Children 7-15 months, Numerator=Up-to-Date Shots

Chart created: Thursday, 29NOV2012 hospital=Mescalero - Albuquerque