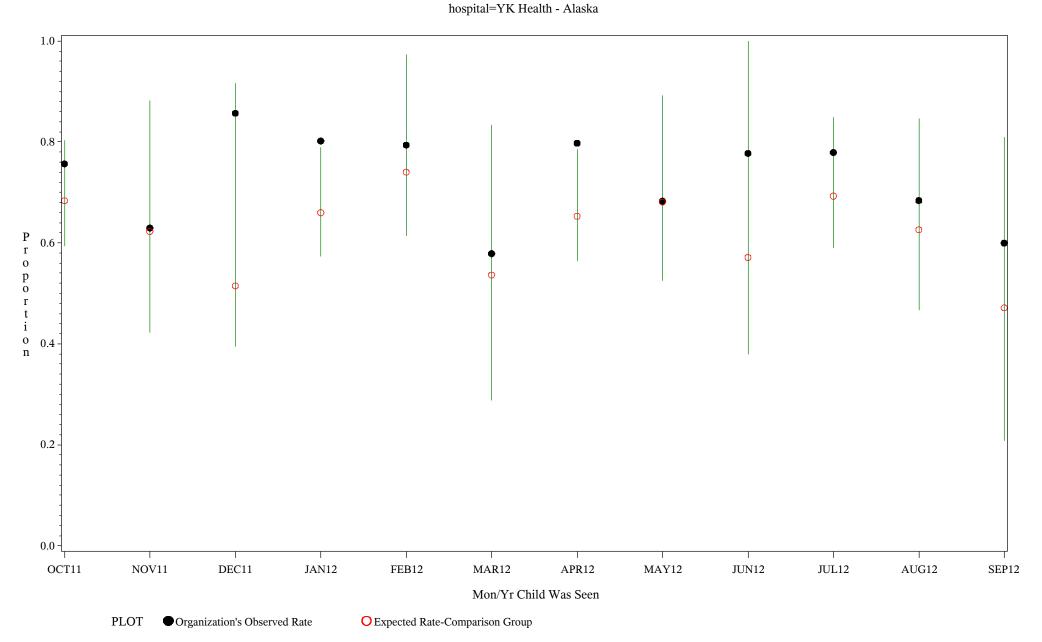

Time Period: October 1, 2011 - September 30, 2012

Denominator=Children 16-18 months, Numerator=Up-to-Date Shots

Chart created: Thursday, 29NOV2012

Time Period: October 1, 2011 - September 30, 2012

Denominator=Children 16-18 months, Numerator=Up-to-Date Shots

Chart created: Thursday, 29NOV2012

hospital=Maniilaq - Alaska

Time Period: October 1, 2011 - September 30, 2012

Denominator=Children 16-18 months, Numerator=Up-to-Date Shots
Chart created: Thursday, 29NOV2012