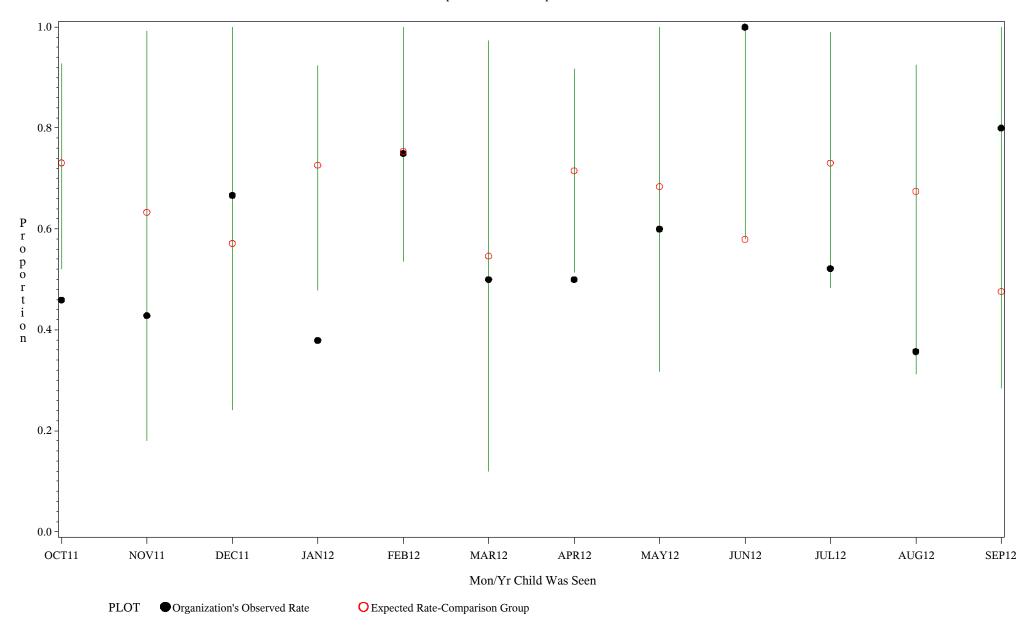

Chart created: Thursday, 29NOV2012

Time Period: October 1, 2011 - September 30, 2012

Denominator=Children 16-18 months, Numerator=Up-to-Date Shots
Chart created: Thursday, 29NOV2012

hospital=Barrow - Alaska

Time Period: October 1, 2011 - September 30, 2012

Denominator=Children 16-18 months, Numerator=Up-to-Date Shots

Chart created: Thursday, 29NOV2012

Time Period: October 1, 2011 - September 30, 2012

Denominator=Children 16-18 months, Numerator=Up-to-Date Shots