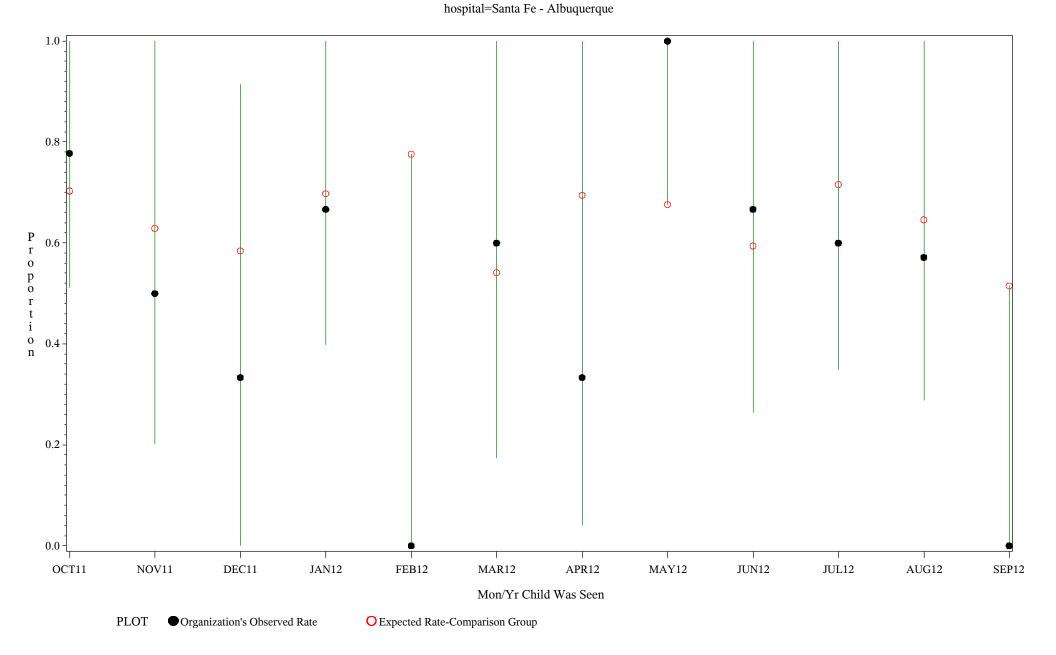

Time Period: October 1, 2011 - September 30, 2012

Denominator=Children 16-18 months, Numerator=Up-to-Date Shots

Chart created: Thursday, 29NOV2012

Time Period: October 1, 2011 - September 30, 2012

Denominator=Children 16-18 months, Numerator=Up-to-Date Shots

Chart created: Thursday, 29NOV2012

Time Period: October 1, 2011 - September 30, 2012

Denominator=Children 16-18 months, Numerator=Up-to-Date Shots
Chart created: Thursday, 29NOV2012

hospital=Barrow - Alaska