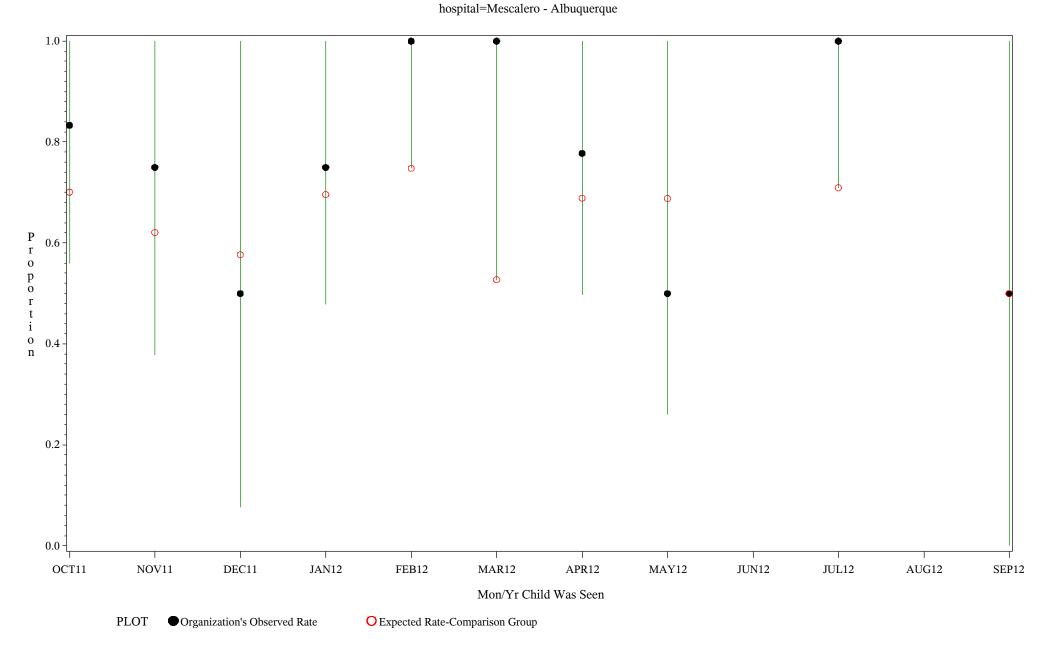

Time Period: October 1, 2011 - September 30, 2012

Denominator=Children 16-18 months, Numerator=Up-to-Date Shots

Chart created: Thursday, 29NOV2012

Time Period: October 1, 2011 - September 30, 2012

Denominator=Children 16-18 months, Numerator=Up-to-Date Shots

Chart created: Thursday, 29NOV2012

hospital=Maniilaq - Alaska

Time Period: October 1, 2011 - September 30, 2012

Denominator=Children 16-18 months, Numerator=Up-to-Date Shots
Chart created: Thursday, 29NOV2012