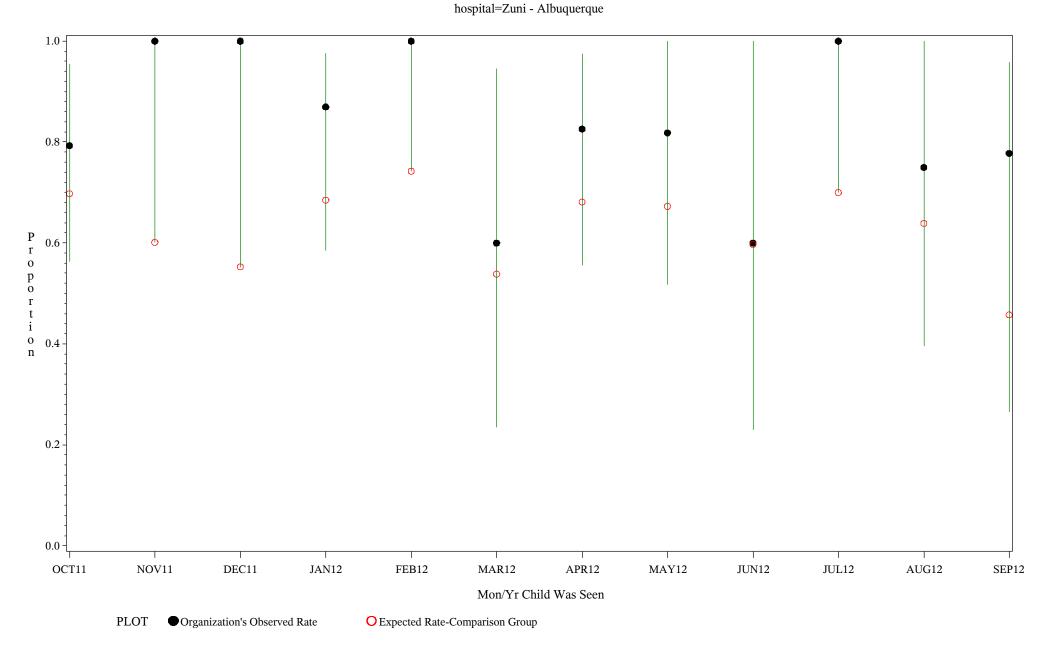

Time Period: October 1, 2011 - September 30, 2012

Denominator=Children 16-18 months, Numerator=Up-to-Date Shots

Chart created: Thursday, 29NOV2012

Time Period: October 1, 2011 - September 30, 2012

Denominator=Children 16-18 months, Numerator=Up-to-Date Shots

Chart created: Thursday, 29NOV2012

Time Period: October 1, 2011 - September 30, 2012

Denominator=Children 16-18 months, Numerator=Up-to-Date Shots
Chart created: Thursday, 29NOV2012

hospital=Barrow - Alaska