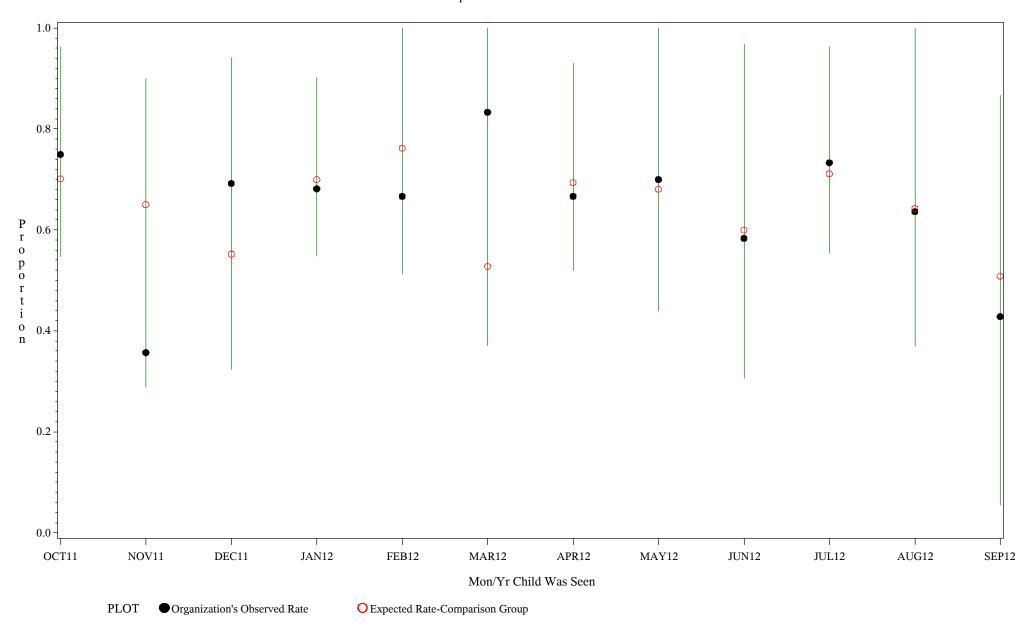

Chart created: Thursday, 29NOV2012

hospital=Maniilaq - Alaska

Time Period: October 1, 2011 - September 30, 2012

Denominator=Children 16-18 months, Numerator=Up-to-Date Shots
Chart created: Thursday, 29NOV2012

hospital=Lawton - Oklahoma

Time Period: October 1, 2011 - September 30, 2012

Denominator=Children 16-18 months, Numerator=Up-to-Date Shots
Chart created: Thursday, 29NOV2012

hospital=Choctaw Hosp - Nashville