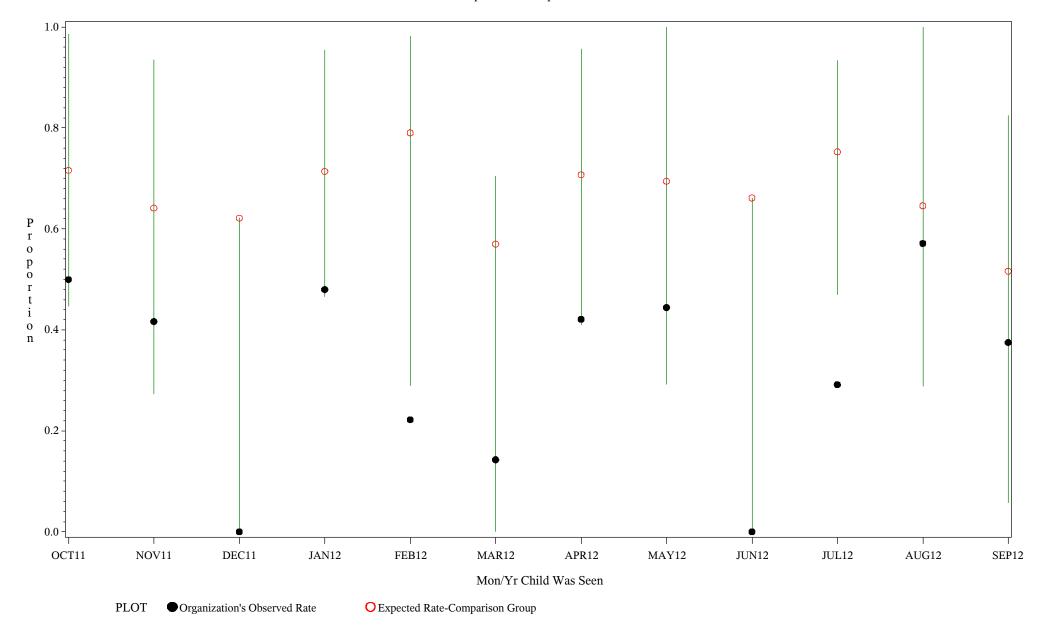

Time Period: October 1, 2011 - September 30, 2012
Denominator=Children 16-18 months, Numerator=Up-to-Date Shots

Chart created: Thursday, 29NOV2012

hospital=Sells - Tucson

Time Period: October 1, 2011 - September 30, 2012

Denominator=Children 16-18 months, Numerator=Up-to-Date Shots
Chart created: Thursday, 29NOV2012

hospital=Ft. Yates - Aberdeen

Time Period: October 1, 2011 - September 30, 2012

Denominator=Children 16-18 months, Numerator=Up-to-Date Shots