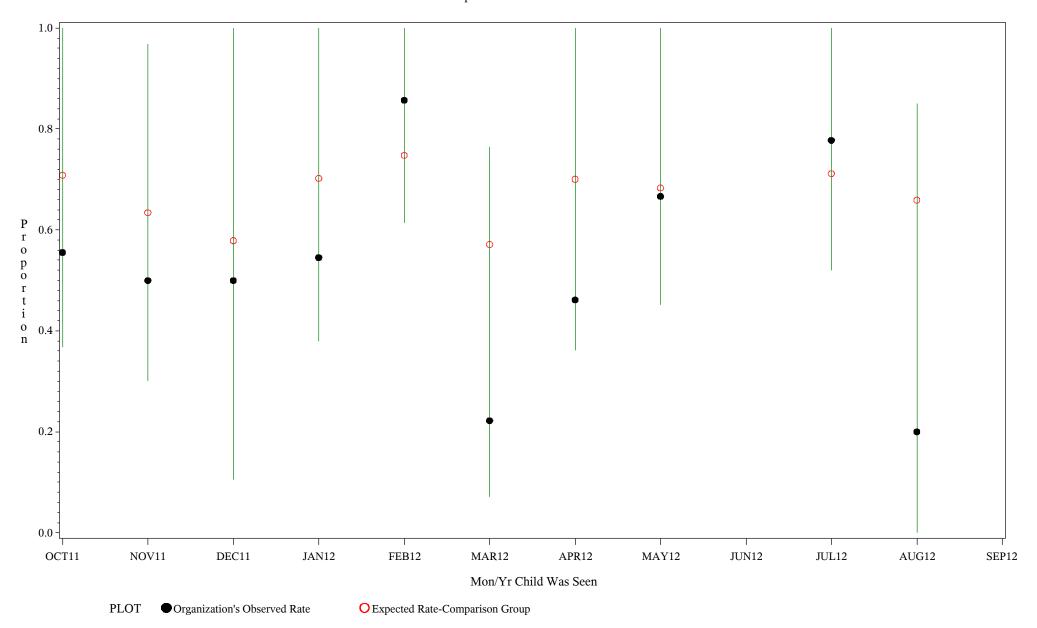

Chart created: Thursday, 29NOV2012

hospital=Winnebago - Aberdeen

Time Period: October 1, 2011 - September 30, 2012

Denominator=Children 16-18 months, Numerator=Up-to-Date Shots

Chart created: Thursday, 29NOV2012

Time Period: October 1, 2011 - September 30, 2012

Denominator=Children 16-18 months, Numerator=Up-to-Date Shots

Chart created: Thursday, 29NOV2012

Time Period: October 1, 2011 - September 30, 2012

Denominator=Children 16-18 months, Numerator=Up-to-Date Shots