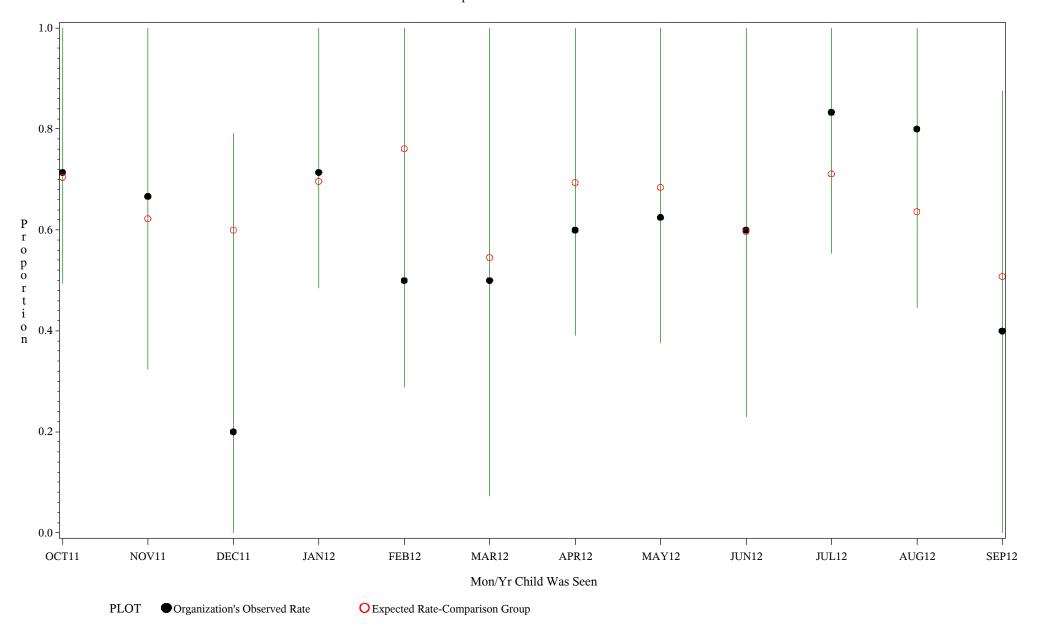

Chart created: Thursday, 29NOV2012

hospital=Winnebago - Aberdeen

Time Period: October 1, 2011 - September 30, 2012

Denominator=Children 16-18 months, Numerator=Up-to-Date Shots

Chart created: Thursday, 29NOV2012

Time Period: October 1, 2011 - September 30, 2012

Denominator=Children 16-18 months, Numerator=Up-to-Date Shots

Chart created: Thursday, 29NOV2012

Time Period: October 1, 2011 - September 30, 2012

Denominator=Children 16-18 months, Numerator=Up-to-Date Shots