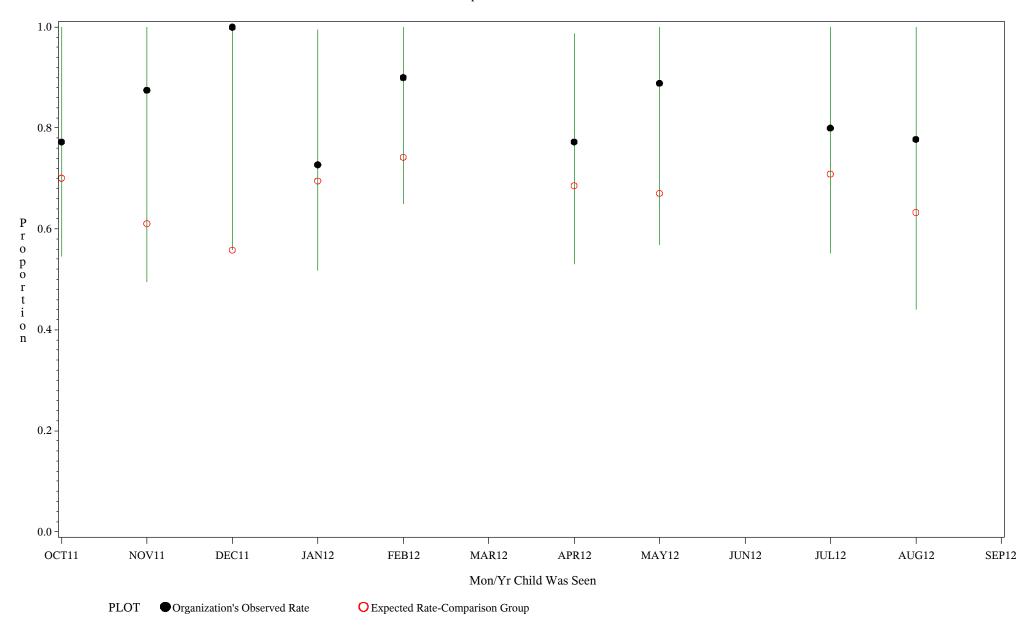

Time Period: October 1, 2011 - September 30, 2012

Denominator=Children 16-18 months, Numerator=Up-to-Date Shots

Chart created: Thursday, 29NOV2012

Time Period: October 1, 2011 - September 30, 2012

Denominator=Children 16-18 months, Numerator=Up-to-Date Shots

Chart created: Thursday, 29NOV2012

Time Period: October 1, 2011 - September 30, 2012

Denominator=Children 16-18 months, Numerator=Up-to-Date Shots
Chart created: Thursday, 29NOV2012

hospital=Barrow - Alaska