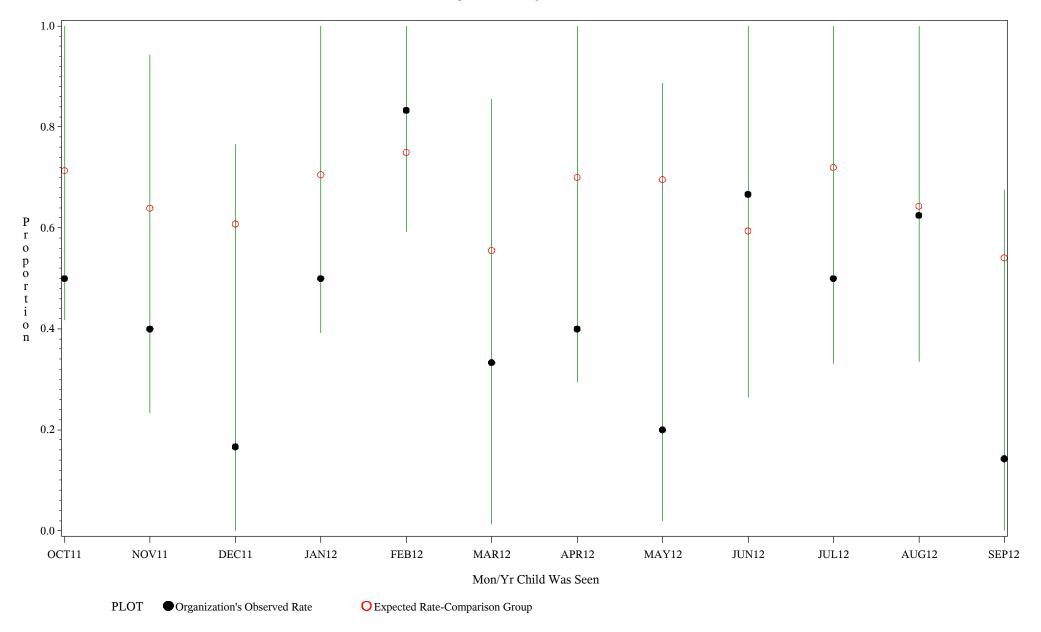

Time Period: October 1, 2011 - September 30, 2012

Denominator=Children 16-18 months, Numerator=Up-to-Date Shots

Chart created: Thursday, 29NOV2012

Time Period: October 1, 2011 - September 30, 2012

Denominator=Children 16-18 months, Numerator=Up-to-Date Shots

Chart created: Thursday, 29NOV2012

Time Period: October 1, 2011 - September 30, 2012

Denominator=Children 16-18 months, Numerator=Up-to-Date Shots
Chart created: Thursday, 29NOV2012

hospital=Barrow - Alaska