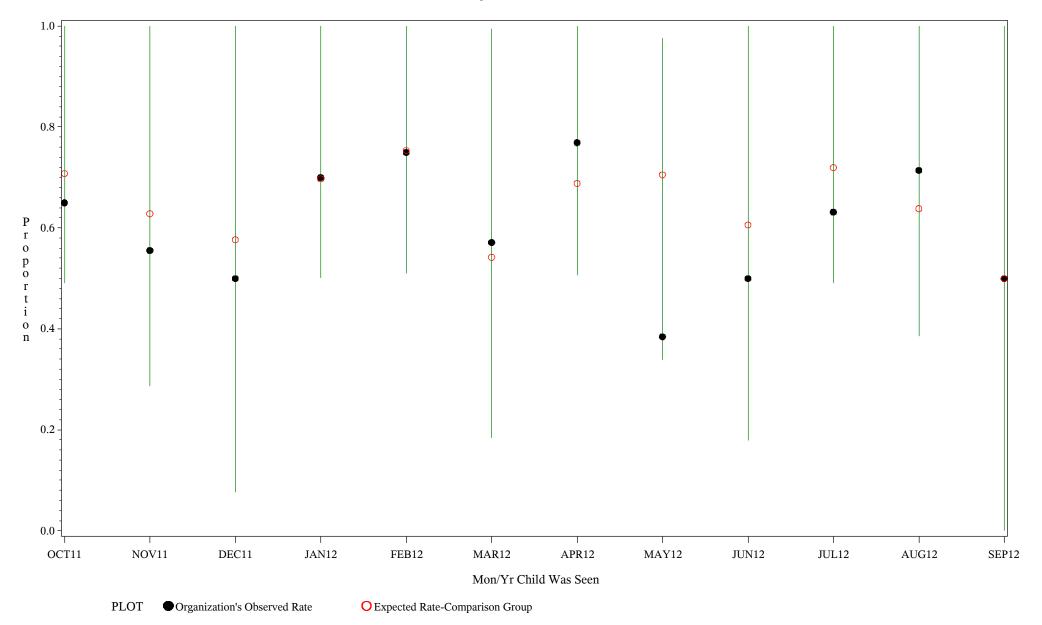

Time Period: October 1, 2011 - September 30, 2012
Denominator=Children 16-18 months, Numerator=Up-to-Date Shots

Chart created: Thursday, 29NOV2012

hospital=Sells - Tucson

Time Period: October 1, 2011 - September 30, 2012

Denominator=Children 16-18 months, Numerator=Up-to-Date Shots
Chart created: Thursday, 29NOV2012

hospital=Ft. Yates - Aberdeen

Time Period: October 1, 2011 - September 30, 2012

Denominator=Children 16-18 months, Numerator=Up-to-Date Shots