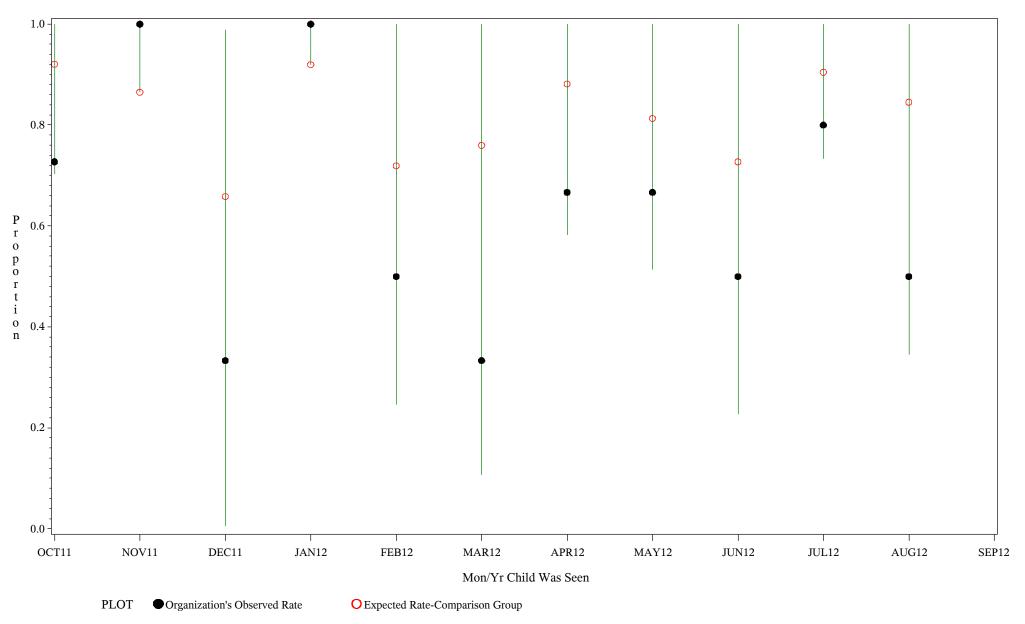

#### Comp Chart for Up-to-Date Immuniz (HIB) (#5133) Time Period: October 1, 2011 - September 30, 2012 Denominator=Children 5-6 months, Numerator=Up-to-Date Shots Chart created: Thursday, 29NOV2012 hospital=GIMC - Navajo