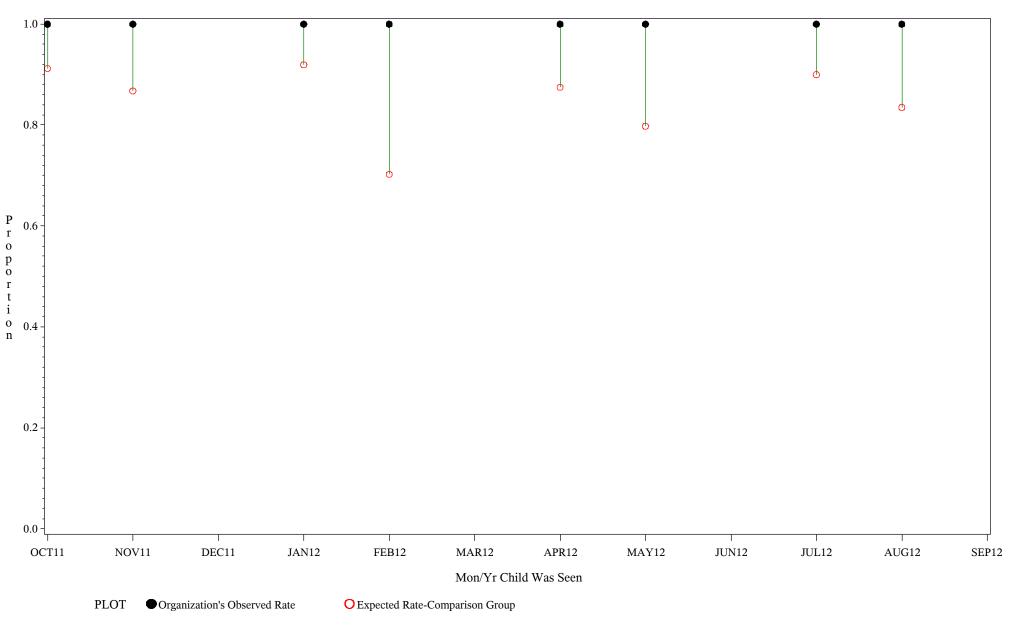

#### Time Period: October 1, 2011 - September 30, 2012 Denominator=Children 5-6 months, Numerator=Up-to-Date Shots Chart created: Thursday, 29NOV2012

hospital=Sells - Tucson