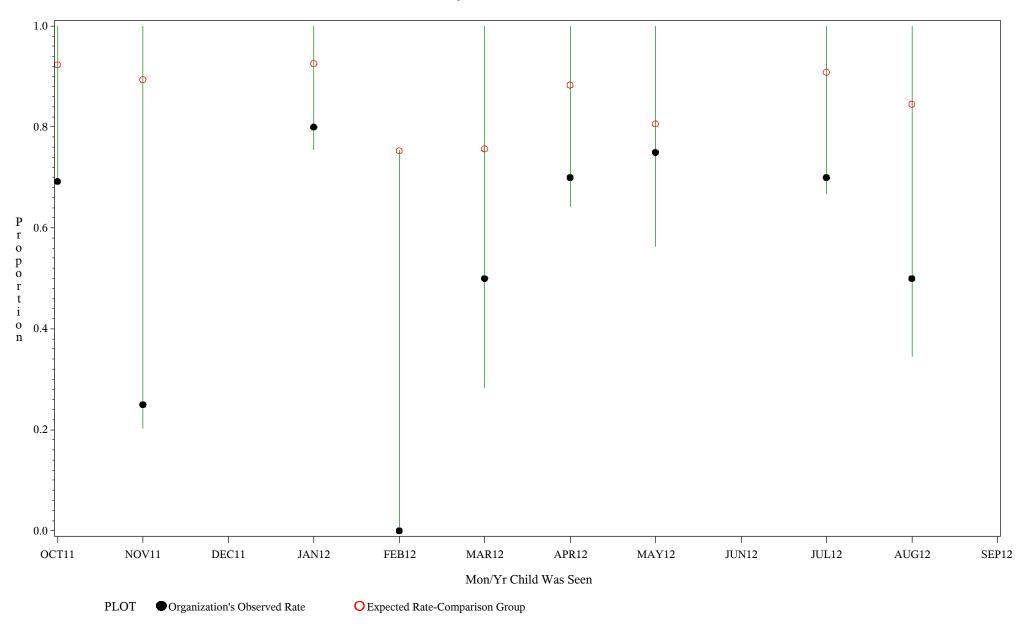

#### Time Period: October 1, 2011 - September 30, 2012 Denominator=Children 5-6 months, Numerator=Up-to-Date Shots Chart created: Thursday, 29NOV2012

hospital=San Carlos - Phoenix