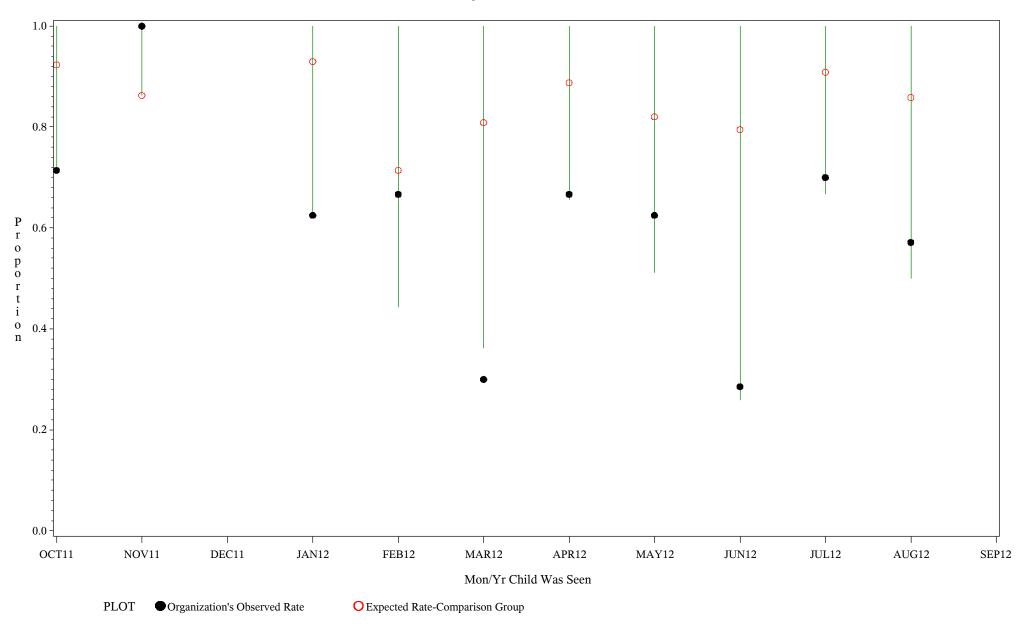

#### Comp Chart for Up-to-Date Immuniz (HIB) (#5133) Time Period: October 1, 2011 - September 30, 2012 Denominator=Children 5-6 months, Numerator=Up-to-Date Shots Chart created: Thursday, 29NOV2012 hospital=Lawton - Oklahoma