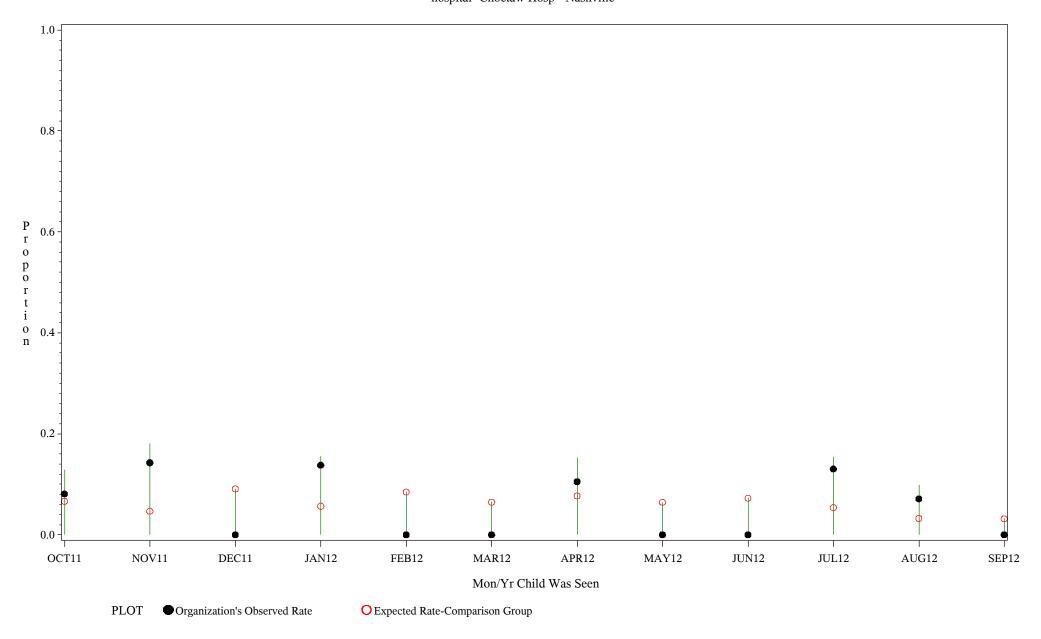

hospital=Lawton - Oklahoma

Time Period: October 1, 2011 - September 30, 2012 Denominator=Children 16-18 months, Numerator=Up-to-Date Shots

Chart created: Thursday, 29NOV2012 hospital=Choctaw Hosp - Nashville