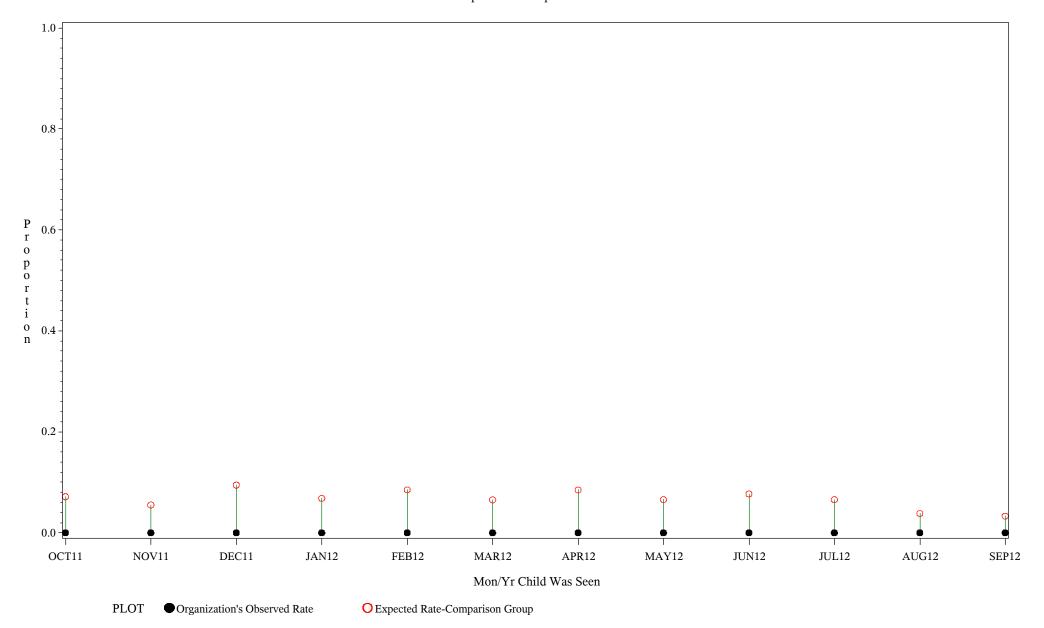

Time Period: October 1, 2011 - September 30, 2012

Denominator=Children 16-18 months, Numerator=Up-to-Date Shots

Chart created: Thursday, 29NOV2012

Time Period: October 1, 2011 - September 30, 2012 Denominator=Children 16-18 months, Numerator=Up-to-Date Shots