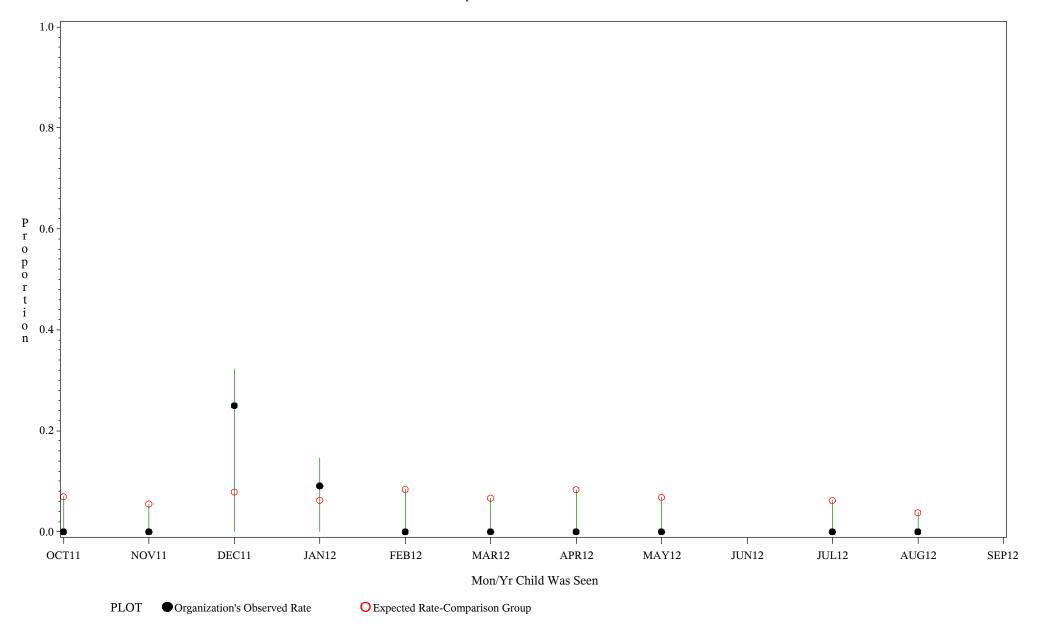

Chart created: Thursday, 29NOV2012

Time Period: October 1, 2011 - September 30, 2012

Denominator=Children 16-18 months, Numerator=Up-to-Date Shots
Chart created: Thursday, 29NOV2012

hospital=Barrow - Alaska