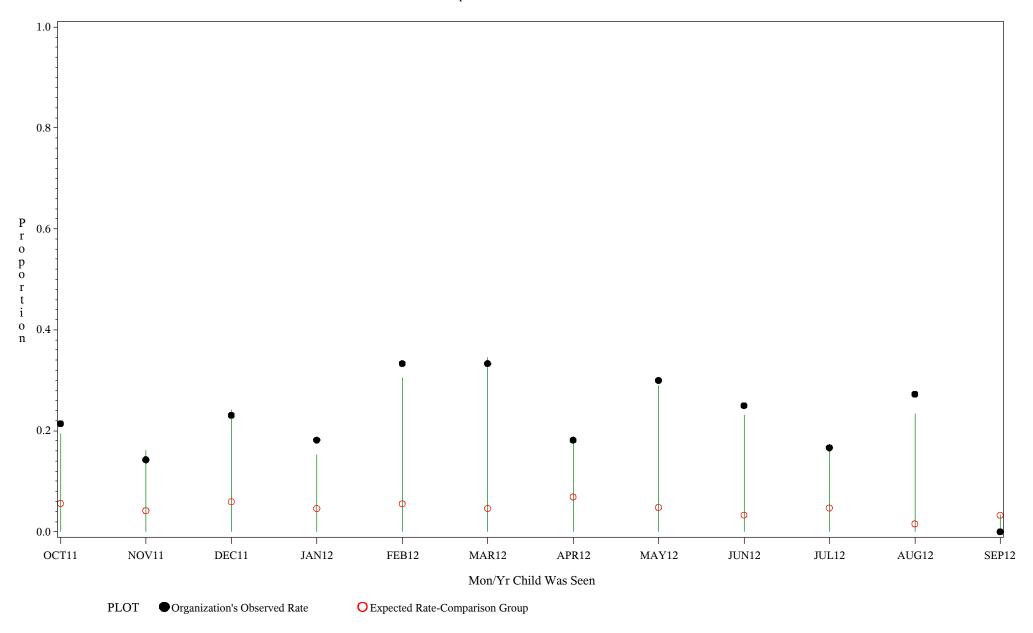

Denominator=Children 16-18 months, Numerator=Up-to-Date Shots
Chart created: Thursday, 29NOV2012

hospital=GIMC - Navajo