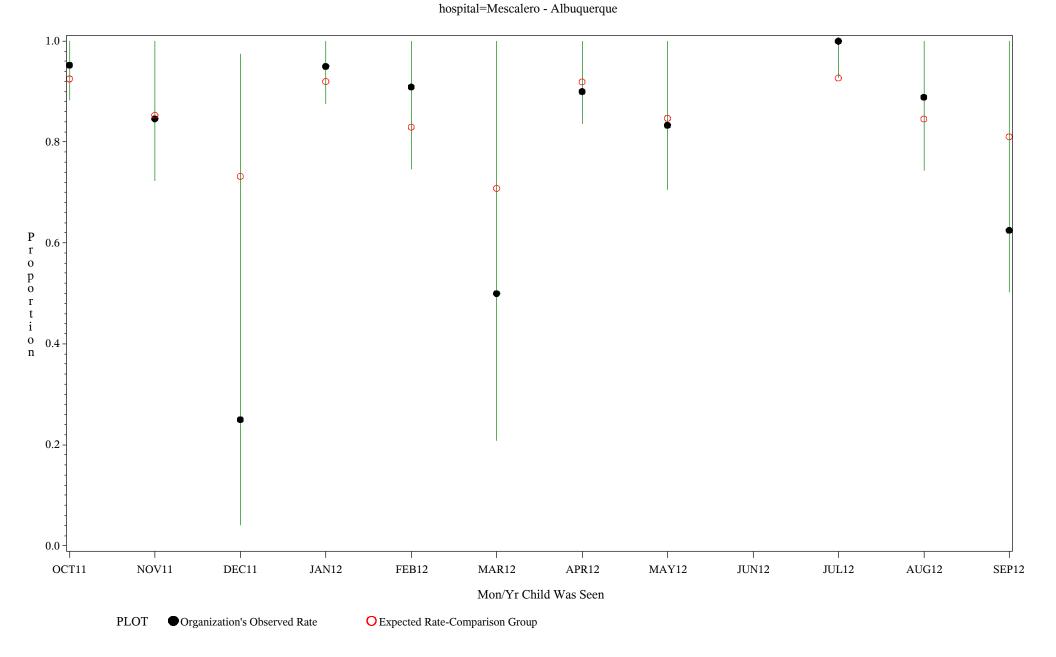

Chart created: Thursday, 29NOV2012

hospital=Santa Fe - Albuquerque

Time Period: October 1, 2011 - September 30, 2012 Denominator=Children 0-4 months, Numerator=Up-to-Date Shots

Chart created: Thursday, 29NOV2012