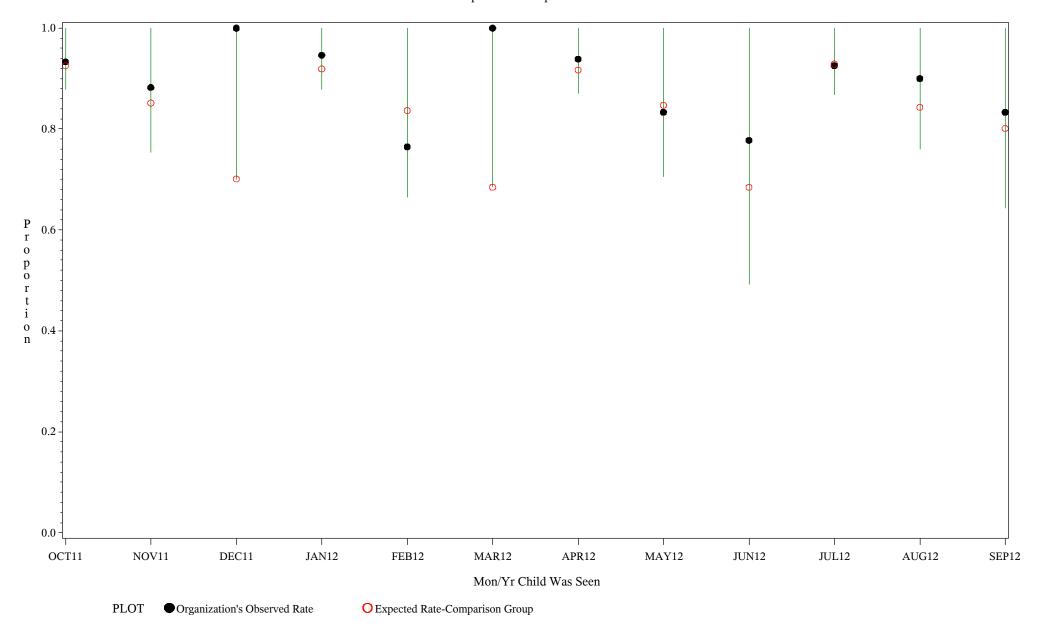

Time Period: October 1, 2011 - September 30, 2012 Denominator=Children 0-4 months, Numerator=Up-to-Date Shots

Chart created: Thursday, 29NOV2012

hospital=GIMC - Navajo