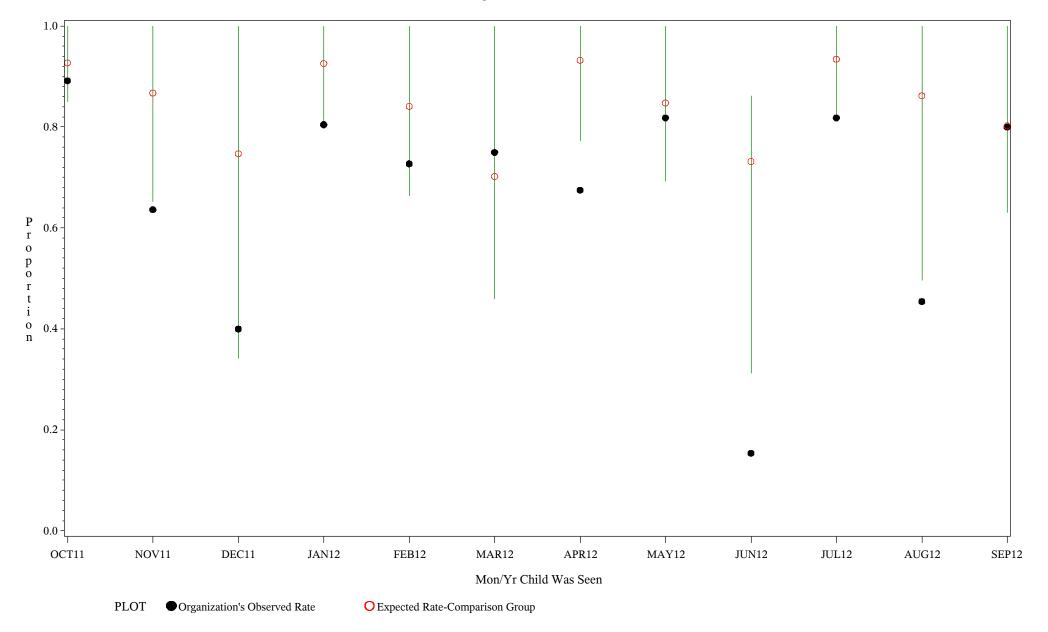

Time Period: October 1, 2011 - September 30, 2012 Denominator=Children 0-4 months, Numerator=Up-to-Date Shots

Chart created: Thursday, 29NOV2012

hospital=Sells - Tucson

Time Period: October 1, 2011 - September 30, 2012 Denominator=Children 0-4 months, Numerator=Up-to-Date Shots