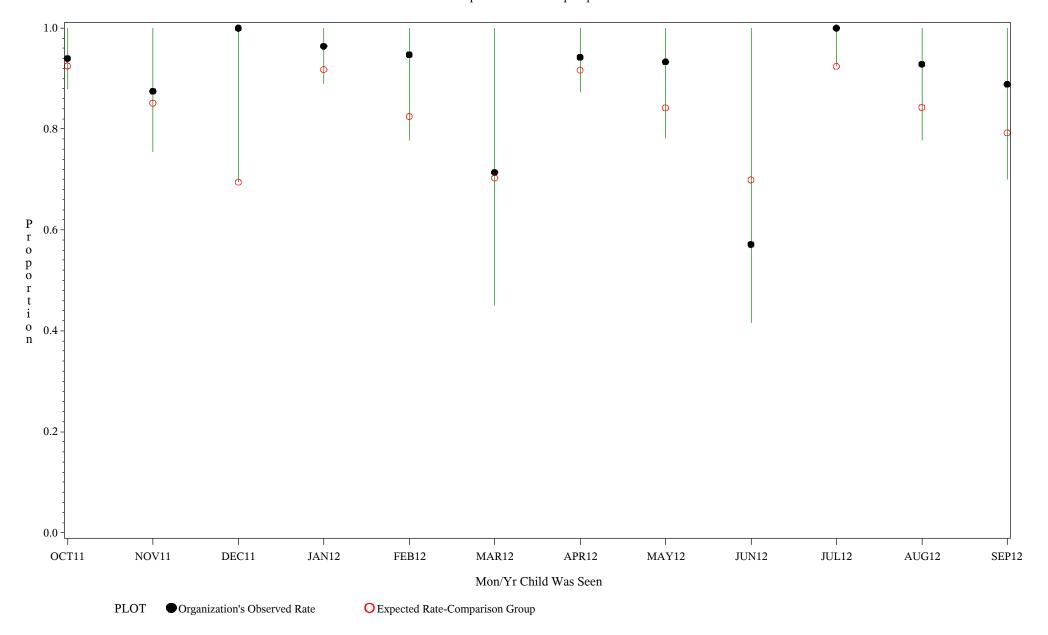

Chart created: Thursday, 29NOV2012

Time Period: October 1, 2011 - September 30, 2012 Denominator=Children 0-4 months, Numerator=Up-to-Date Shots

Chart created: Thursday, 29NOV2012

hospital=Winnebago - Aberdeen