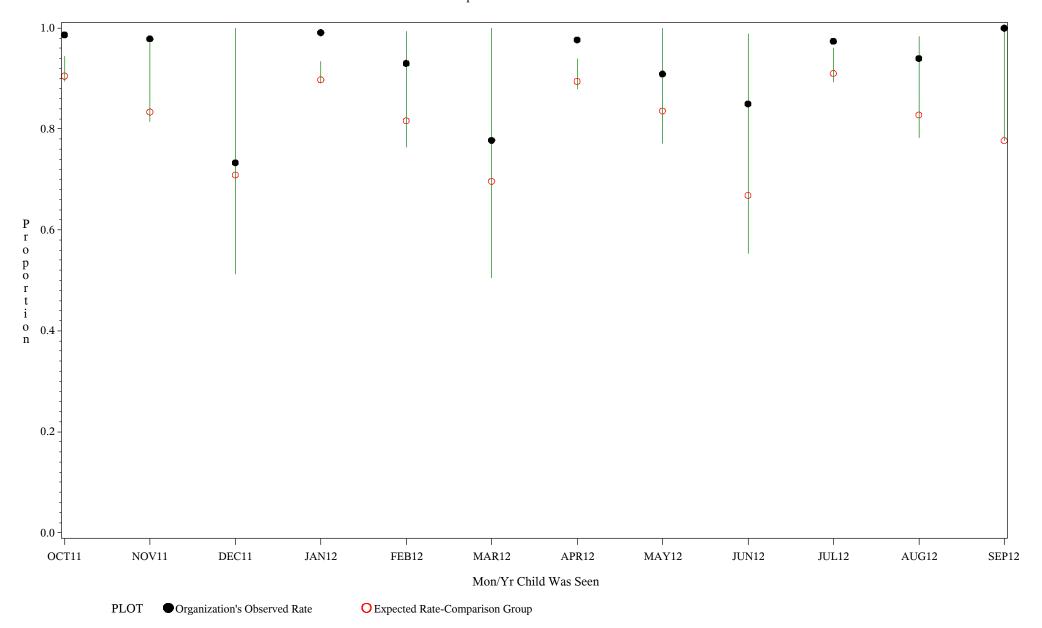

hospital=Zuni - Albuquerque

Time Period: October 1, 2011 - September 30, 2012 Denominator=Children 0-4 months, Numerator=Up-to-Date Shots

Chart created: Thursday, 29NOV2012

hospital=Barrow - Alaska

Time Period: October 1, 2011 - September 30, 2012 Denominator=Children 0-4 months, Numerator=Up-to-Date Shots