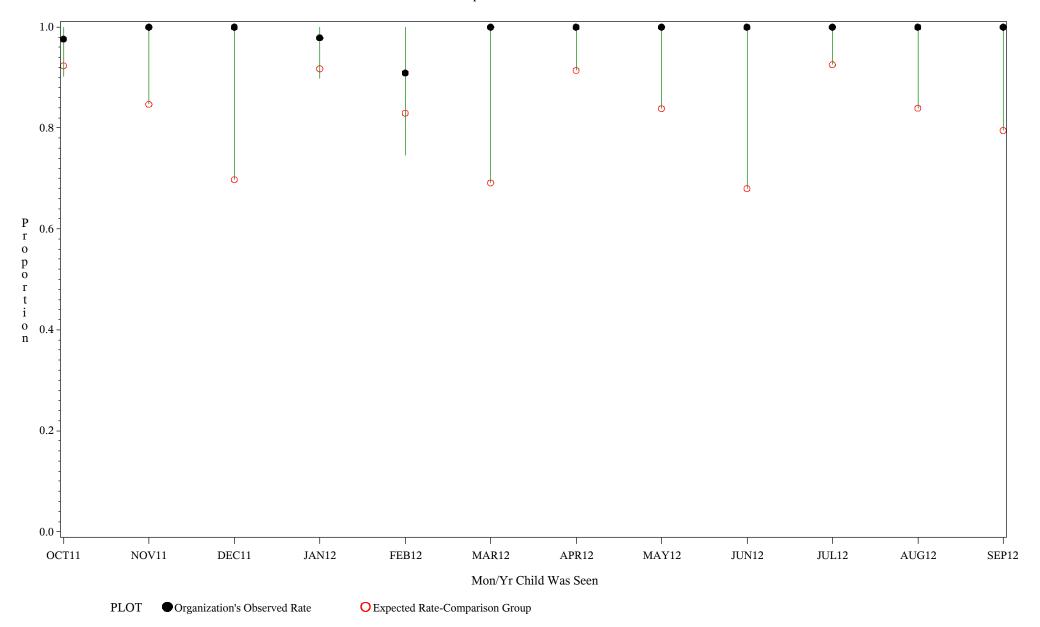

Time Period: October 1, 2011 - September 30, 2012 Denominator=Children 0-4 months, Numerator=Up-to-Date Shots

Chart created: Thursday, 29NOV2012

Time Period: October 1, 2011 - September 30, 2012 Denominator=Children 0-4 months, Numerator=Up-to-Date Shots

Chart created: Thursday, 29NOV2012

hospital=Santa Fe - Albuquerque

Time Period: October 1, 2011 - September 30, 2012 Denominator=Children 0-4 months, Numerator=Up-to-Date Shots

Chart created: Thursday, 29NOV2012