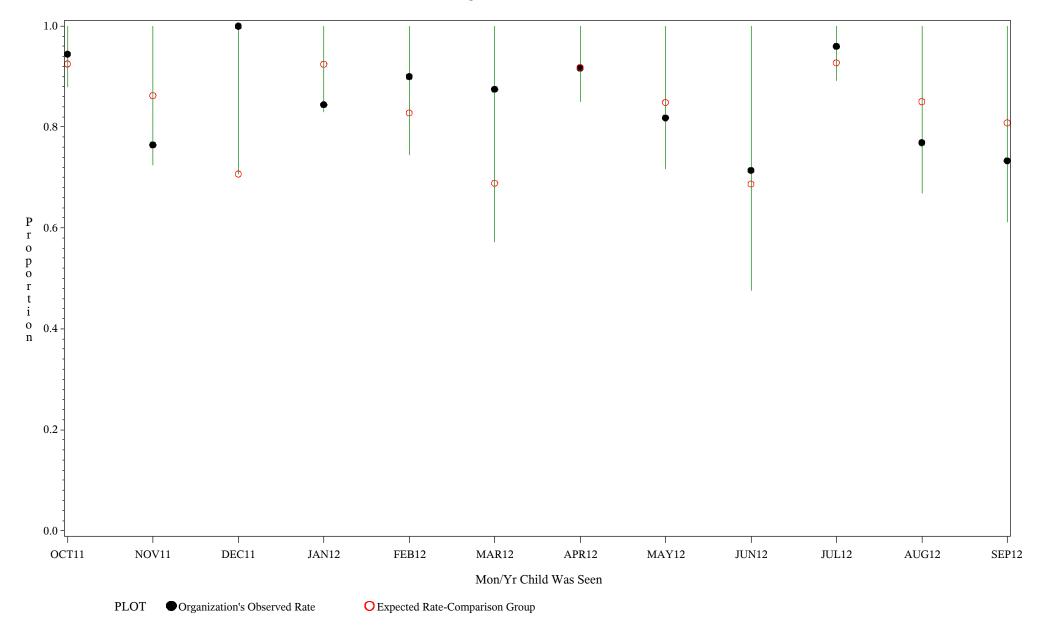

Time Period: October 1, 2011 - September 30, 2012 Denominator=Children 0-4 months, Numerator=Up-to-Date Shots

Chart created: Thursday, 29NOV2012

Time Period: October 1, 2011 - September 30, 2012 Denominator=Children 0-4 months, Numerator=Up-to-Date Shots