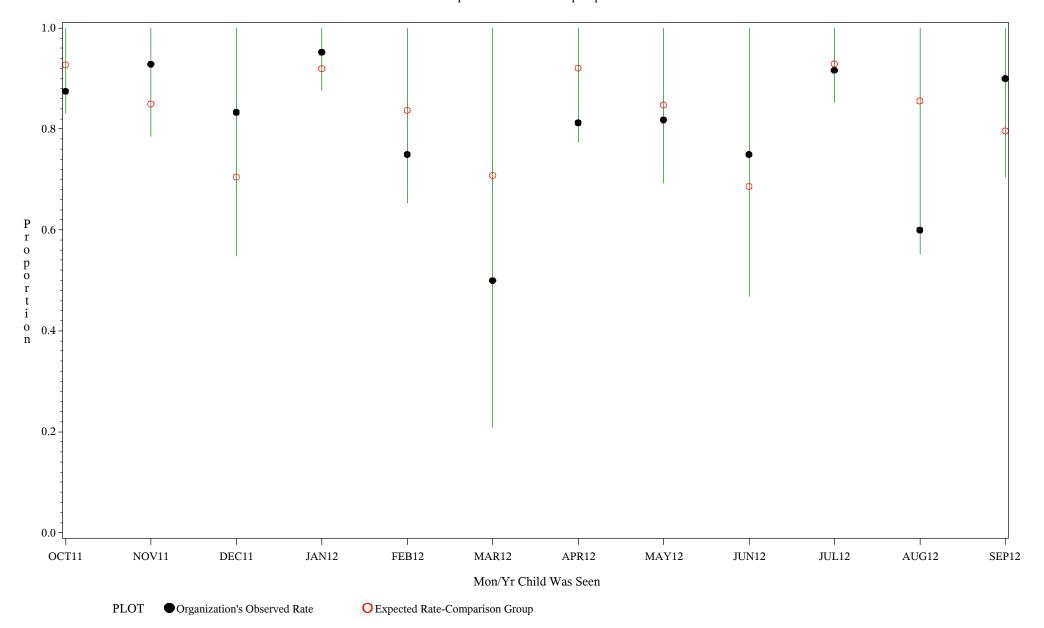

Time Period: October 1, 2011 - September 30, 2012 Denominator=Children 0-4 months, Numerator=Up-to-Date Shots

Chart created: Thursday, 29NOV2012

hospital=Sells - Tucson

Time Period: October 1, 2011 - September 30, 2012 Denominator=Children 0-4 months, Numerator=Up-to-Date Shots