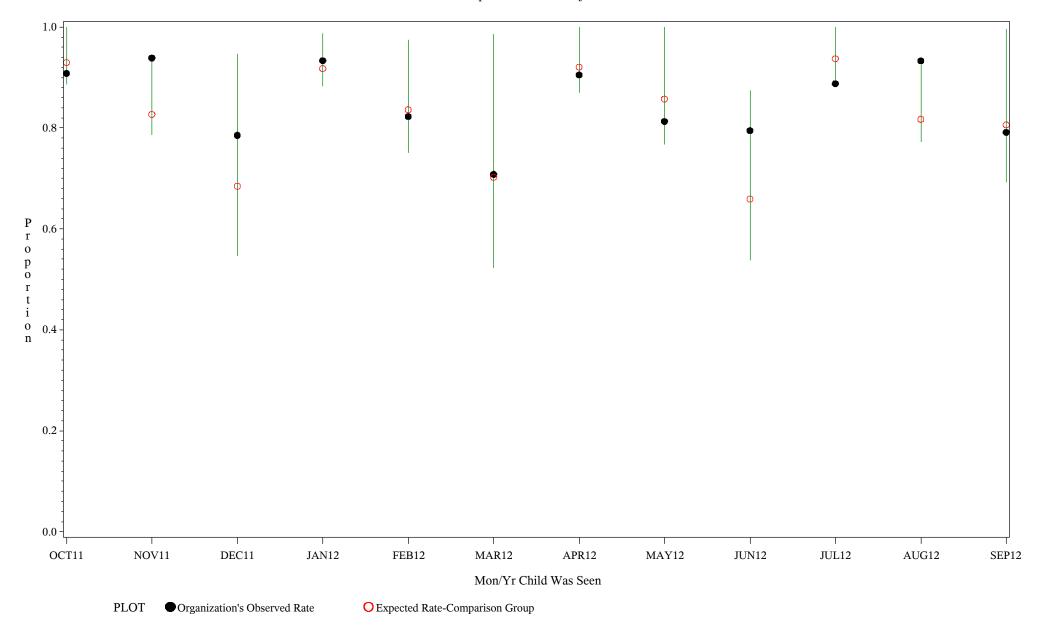

Time Period: October 1, 2011 - September 30, 2012 Denominator=Children 0-4 months, Numerator=Up-to-Date Shots

Chart created: Thursday, 29NOV2012

hospital=Sells - Tucson

Time Period: October 1, 2011 - September 30, 2012 Denominator=Children 0-4 months, Numerator=Up-to-Date Shots

Chart created: Thursday, 29NOV2012

Time Period: October 1, 2011 - September 30, 2012 Denominator=Children 0-4 months, Numerator=Up-to-Date Shots

Chart created: Thursday, 29NOV2012

hospital=Winnebago - Aberdeen

Time Period: October 1, 2011 - September 30, 2012 Denominator=Children 0-4 months, Numerator=Up-to-Date Shots

Chart created: Thursday, 29NOV2012

Time Period: October 1, 2011 - September 30, 2012 Denominator=Children 0-4 months, Numerator=Up-to-Date Shots

Chart created: Thursday, 29NOV2012

hospital=Santa Fe - Albuquerque

Time Period: October 1, 2011 - September 30, 2012 Denominator=Children 0-4 months, Numerator=Up-to-Date Shots

Chart created: Thursday, 29NOV2012

hospital=Zuni - Albuquerque

Time Period: October 1, 2011 - September 30, 2012 Denominator=Children 0-4 months, Numerator=Up-to-Date Shots

Chart created: Thursday, 29NOV2012

hospital=Barrow - Alaska

Time Period: October 1, 2011 - September 30, 2012 Denominator=Children 0-4 months, Numerator=Up-to-Date Shots

Chart created: Thursday, 29NOV2012

hospital=YK Health - Alaska

Time Period: October 1, 2011 - September 30, 2012 Denominator=Children 0-4 months, Numerator=Up-to-Date Shots

Chart created: Thursday, 29NOV2012

hospital=Maniilaq - Alaska

Time Period: October 1, 2011 - September 30, 2012 Denominator=Children 0-4 months, Numerator=Up-to-Date Shots

Chart created: Thursday, 29NOV2012

Time Period: October 1, 2011 - September 30, 2012 Denominator=Children 0-4 months, Numerator=Up-to-Date Shots

Chart created: Thursday, 29NOV2012

Time Period: October 1, 2011 - September 30, 2012 Denominator=Children 0-4 months, Numerator=Up-to-Date Shots

Chart created: Thursday, 29NOV2012

hospital=San Carlos - Phoenix

Time Period: October 1, 2011 - September 30, 2012 Denominator=Children 0-4 months, Numerator=Up-to-Date Shots

Chart created: Thursday, 29NOV2012

hospital=GIMC - Navajo