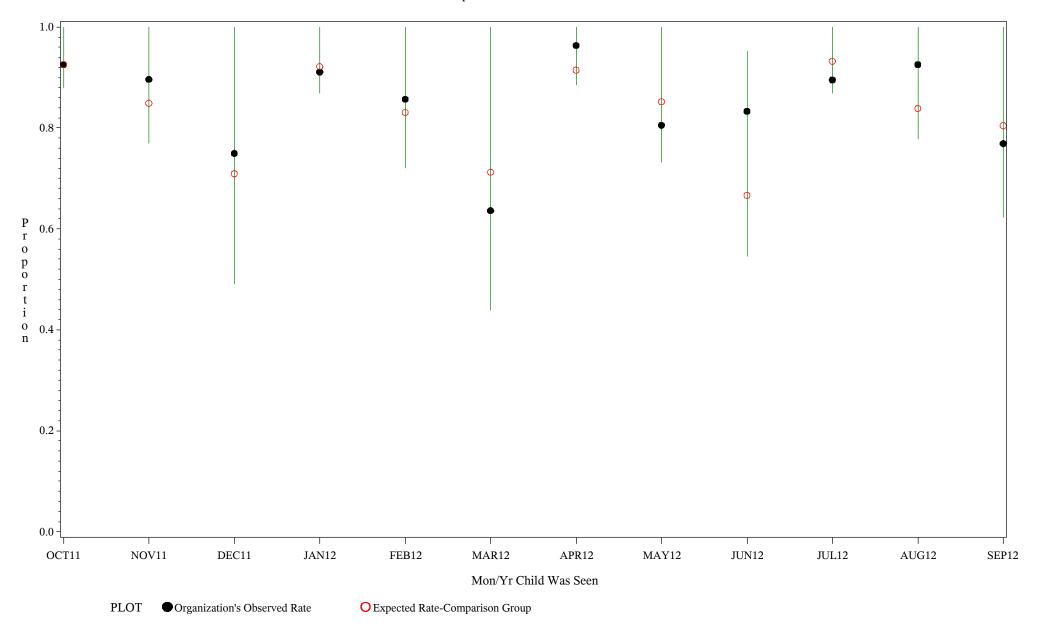

Time Period: October 1, 2011 - September 30, 2012 Denominator=Children 0-4 months, Numerator=Up-to-Date Shots

Chart created: Thursday, 29NOV2012

hospital=Sells - Tucson

Time Period: October 1, 2011 - September 30, 2012 Denominator=Children 0-4 months, Numerator=Up-to-Date Shots

Chart created: Thursday, 29NOV2012

Time Period: October 1, 2011 - September 30, 2012 Denominator=Children 0-4 months, Numerator=Up-to-Date Shots

Chart created: Thursday, 29NOV2012

hospital=Winnebago - Aberdeen

Time Period: October 1, 2011 - September 30, 2012 Denominator=Children 0-4 months, Numerator=Up-to-Date Shots

Chart created: Thursday, 29NOV2012

Time Period: October 1, 2011 - September 30, 2012 Denominator=Children 0-4 months, Numerator=Up-to-Date Shots

Chart created: Thursday, 29NOV2012

hospital=Santa Fe - Albuquerque

Time Period: October 1, 2011 - September 30, 2012 Denominator=Children 0-4 months, Numerator=Up-to-Date Shots

Chart created: Thursday, 29NOV2012

hospital=Zuni - Albuquerque

Time Period: October 1, 2011 - September 30, 2012 Denominator=Children 0-4 months, Numerator=Up-to-Date Shots

Chart created: Thursday, 29NOV2012

hospital=Barrow - Alaska

Time Period: October 1, 2011 - September 30, 2012 Denominator=Children 0-4 months, Numerator=Up-to-Date Shots

Chart created: Thursday, 29NOV2012

hospital=YK Health - Alaska

Time Period: October 1, 2011 - September 30, 2012 Denominator=Children 0-4 months, Numerator=Up-to-Date Shots

Chart created: Thursday, 29NOV2012

hospital=Maniilaq - Alaska

Time Period: October 1, 2011 - September 30, 2012 Denominator=Children 0-4 months, Numerator=Up-to-Date Shots

Chart created: Thursday, 29NOV2012

Time Period: October 1, 2011 - September 30, 2012 Denominator=Children 0-4 months, Numerator=Up-to-Date Shots

Chart created: Thursday, 29NOV2012

Time Period: October 1, 2011 - September 30, 2012 Denominator=Children 0-4 months, Numerator=Up-to-Date Shots

Chart created: Thursday, 29NOV2012

hospital=San Carlos - Phoenix

Time Period: October 1, 2011 - September 30, 2012 Denominator=Children 0-4 months, Numerator=Up-to-Date Shots

Chart created: Thursday, 29NOV2012

hospital=GIMC - Navajo