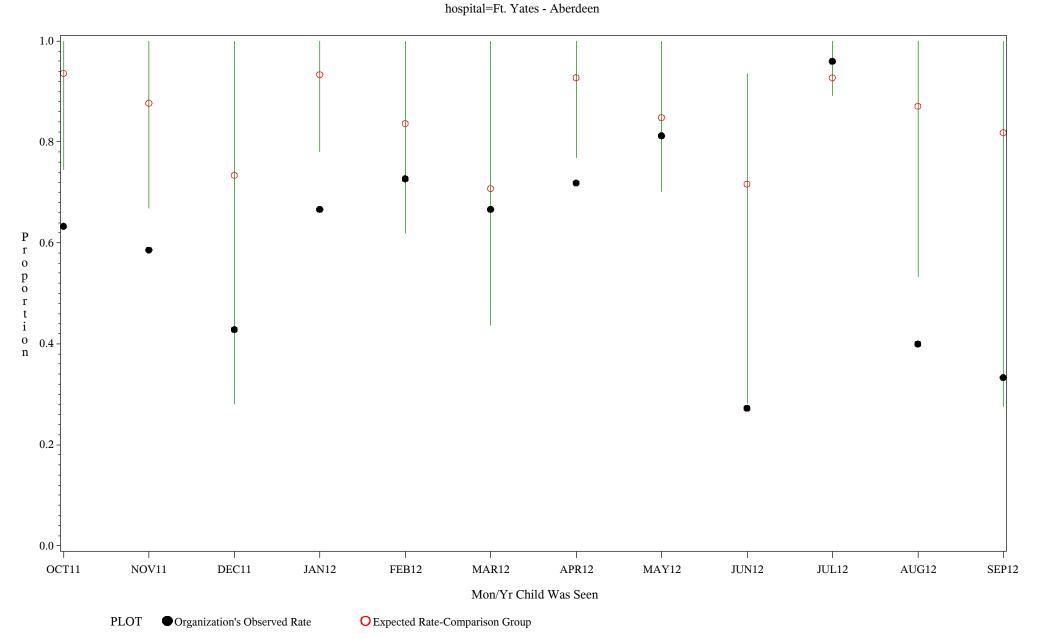

Chart created: Thursday, 29NOV2012

Time Period: October 1, 2011 - September 30, 2012 Denominator=Children 0-4 months, Numerator=Up-to-Date Shots

Chart created: Thursday, 29NOV2012

hospital=Winnebago - Aberdeen