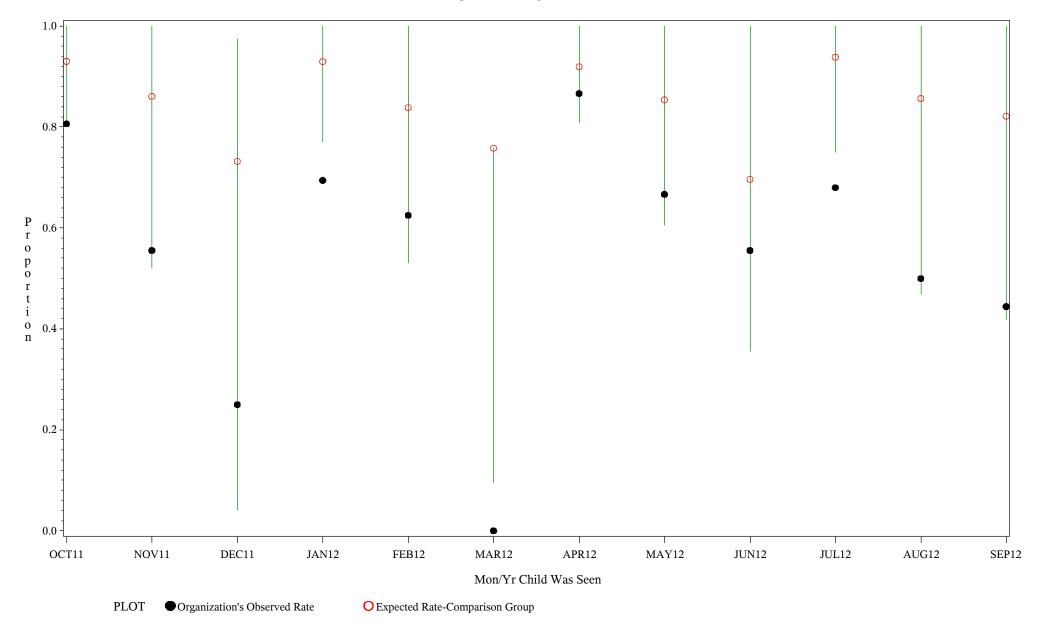

Time Period: October 1, 2011 - September 30, 2012 Denominator=Children 0-4 months, Numerator=Up-to-Date Shots

Chart created: Thursday, 29NOV2012

Time Period: October 1, 2011 - September 30, 2012 Denominator=Children 0-4 months, Numerator=Up-to-Date Shots