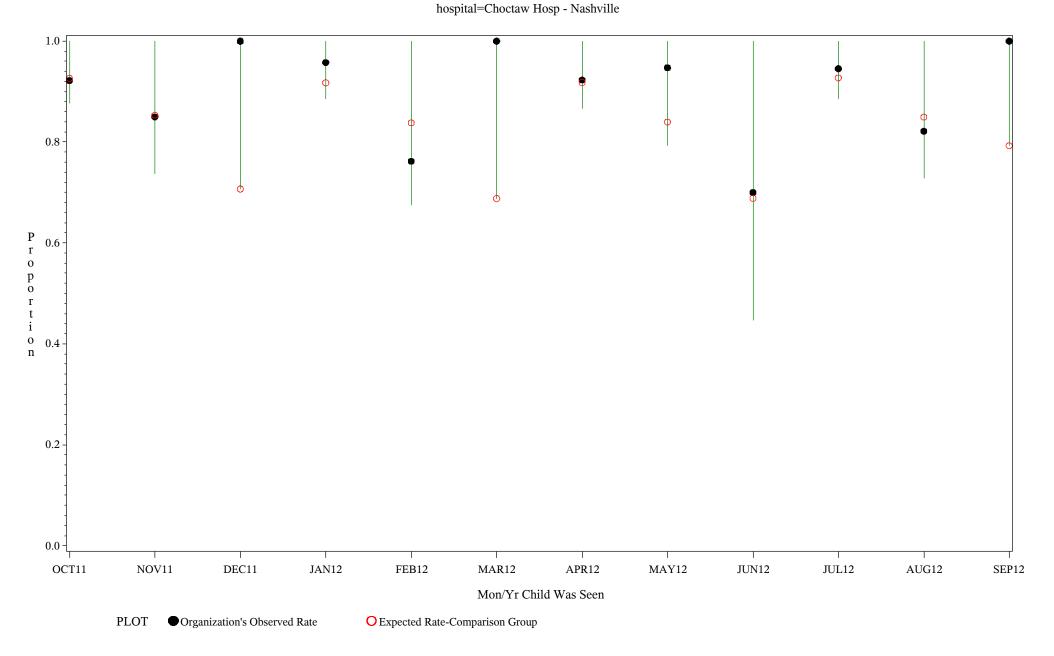

Time Period: October 1, 2011 - September 30, 2012 Denominator=Children 0-4 months, Numerator=Up-to-Date Shots

Chart created: Thursday, 29NOV2012

Time Period: October 1, 2011 - September 30, 2012 Denominator=Children 0-4 months, Numerator=Up-to-Date Shots