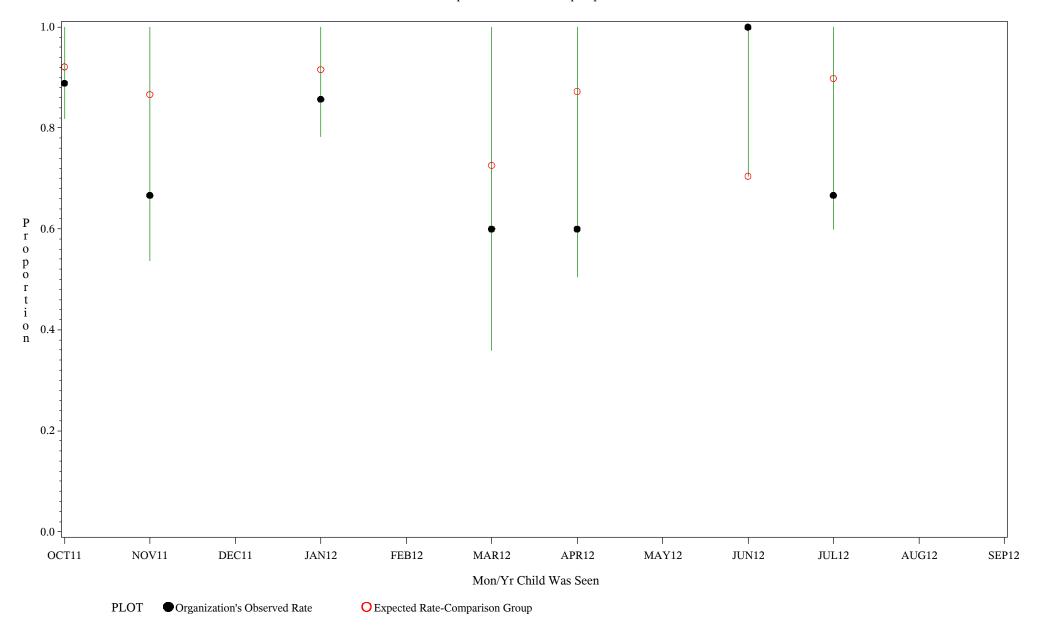

Time Period: October 1, 2011 - September 30, 2012 Denominator=Children 5-6 months, Numerator=Up-to-Date Shots

Chart created: Thursday, 29NOV2012

hospital=Sells - Tucson

Time Period: October 1, 2011 - September 30, 2012 Denominator=Children 5-6 months, Numerator=Up-to-Date Shots