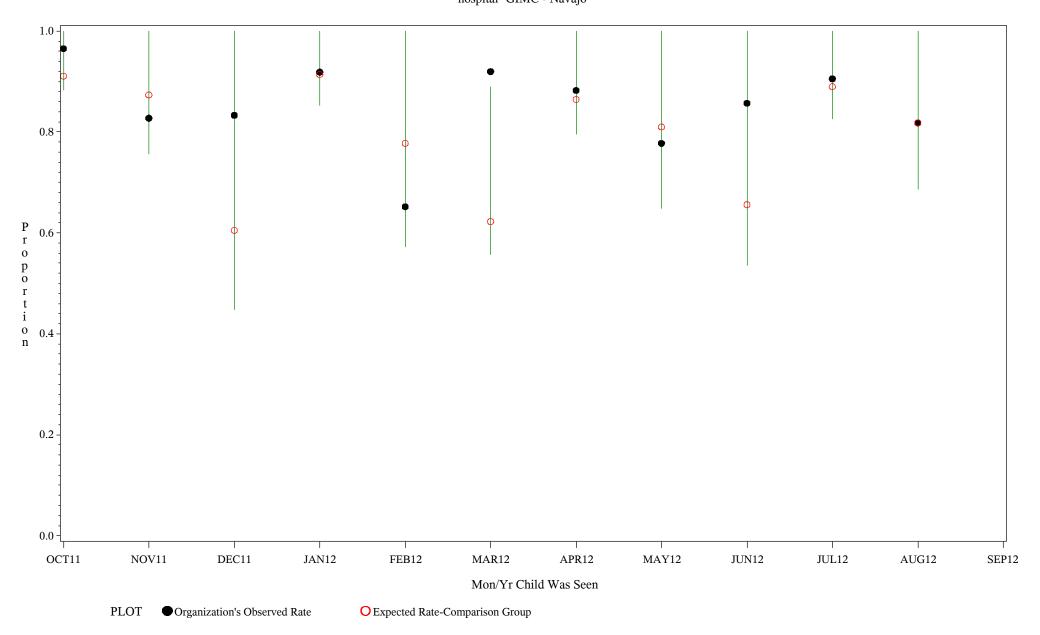

- September 30, 2012 Denominator=Children 5-6 months, Numerator=Up-to-Date Shots

Chart created: Thursday, 29NOV2012

hospital=Maniilaq - Alaska



Time Period: October 1, 2011 - September 30, 2012 Denominator=Children 5-6 months, Numerator=Up-to-Date Shots

Chart created: Thursday, 29NOV2012





Time Period: October 1, 2011 - September 30, 2012 Denominator=Children 5-6 months, Numerator=Up-to-Date Shots

Chart created: Thursday, 29NOV2012



Time Period: October 1, 2011 - September 30, 2012 Denominator=Children 5-6 months, Numerator=Up-to-Date Shots

Chart created: Thursday, 29NOV2012

hospital=San Carlos - Phoenix



Time Period: October 1, 2011 - September 30, 2012

Denominator=Children 5-6 months, Numerator=Up-to-Date Shots
Chart created: Thursday, 29NOV2012

hospital=GIMC - Navajo