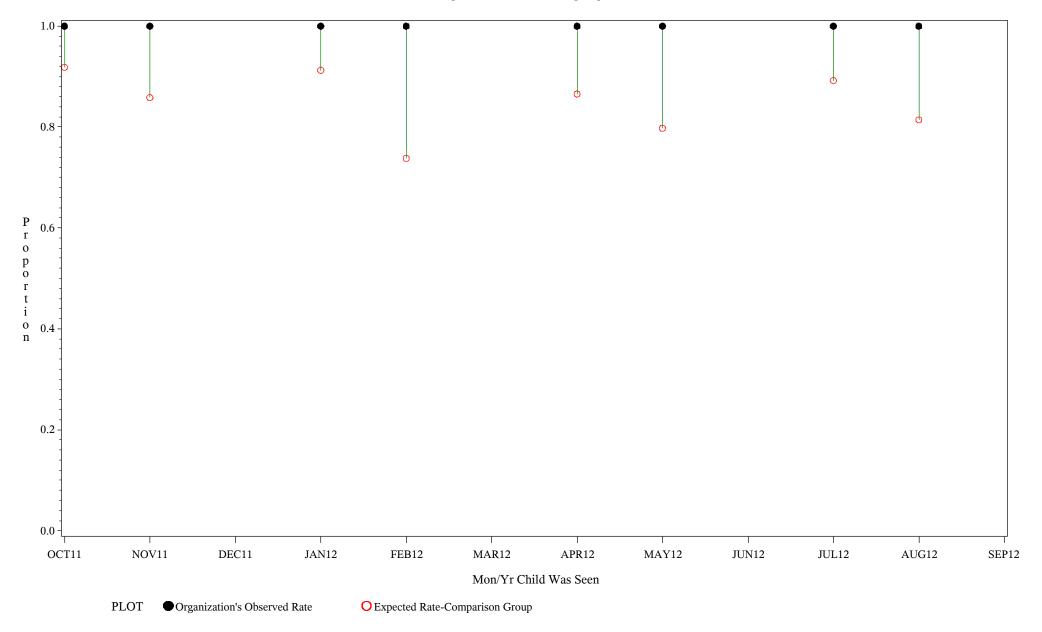

Time Period: October 1, 2011 - September 30, 2012 Denominator=Children 5-6 months, Numerator=Up-to-Date Shots

Chart created: Thursday, 29NOV2012

hospital=Santa Fe - Albuquerque

Time Period: October 1, 2011 - September 30, 2012 Denominator=Children 5-6 months, Numerator=Up-to-Date Shots