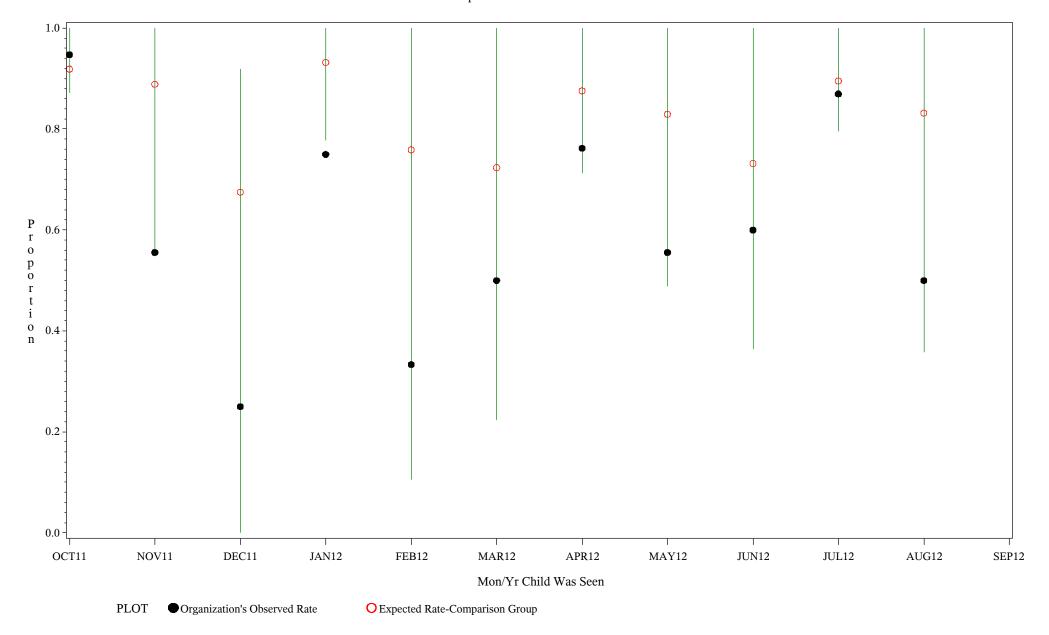

Time Period: October 1, 2011 - September 30, 2012 Denominator=Children 5-6 months, Numerator=Up-to-Date Shots

Chart created: Thursday, 29NOV2012

Time Period: October 1, 2011 - September 30, 2012 Denominator=Children 5-6 months, Numerator=Up-to-Date Shots