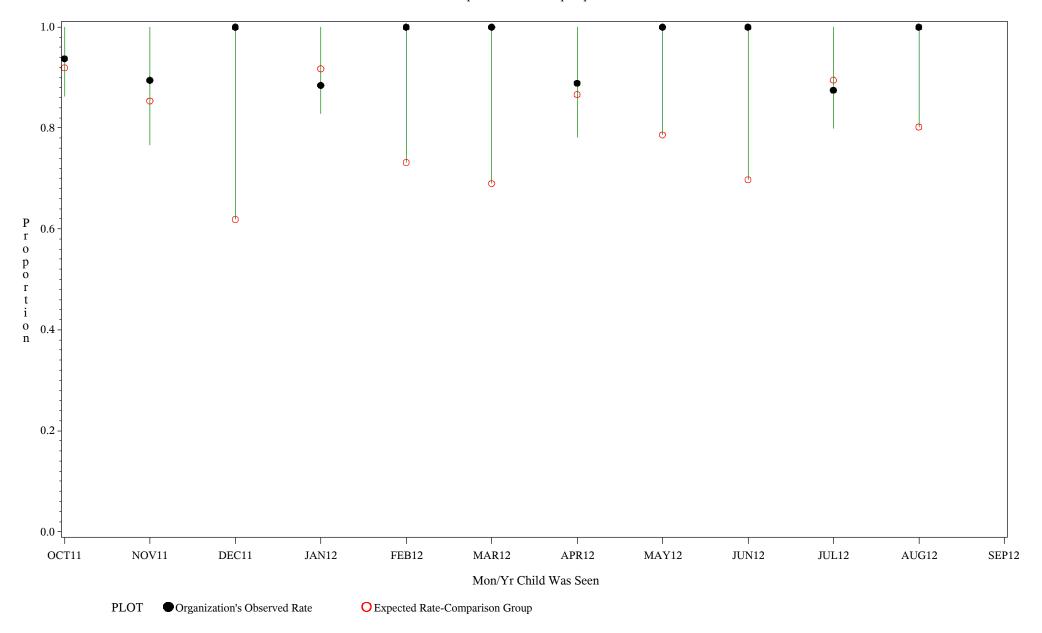

Chart created: Thursday, 29NOV2012

hospital=Ft. Yates - Aberdeen

Time Period: October 1, 2011 - September 30, 2012 Denominator=Children 5-6 months, Numerator=Up-to-Date Shots

Chart created: Thursday, 29NOV2012