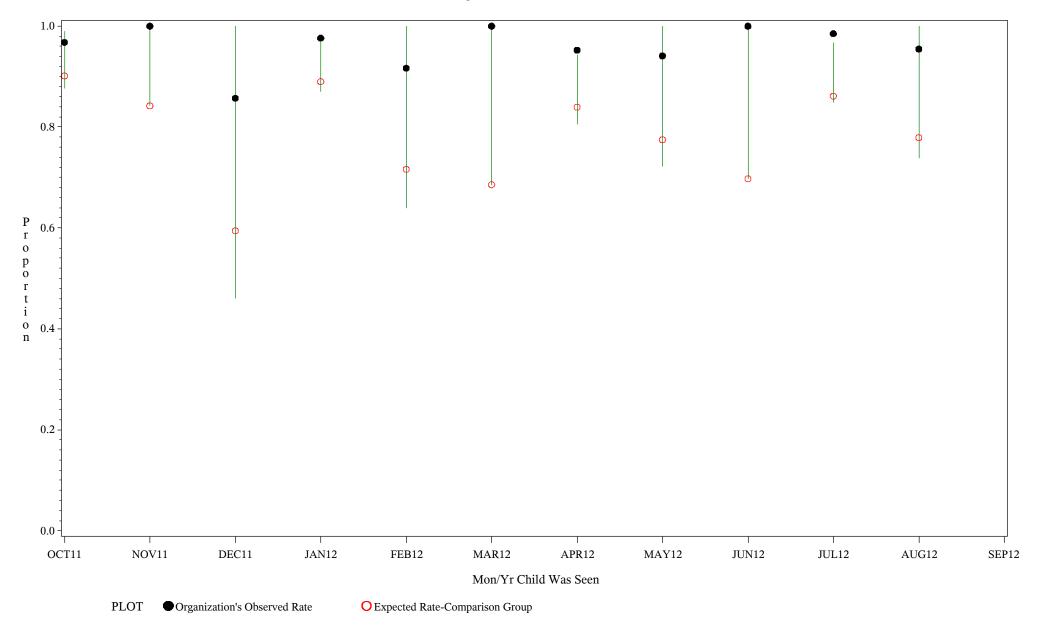

Time Period: October 1, 2011 - September 30, 2012 Denominator=Children 5-6 months, Numerator=Up-to-Date Shots

Chart created: Thursday, 29NOV2012

hospital=Santa Fe - Albuquerque

Time Period: October 1, 2011 - September 30, 2012 Denominator=Children 5-6 months, Numerator=Up-to-Date Shots