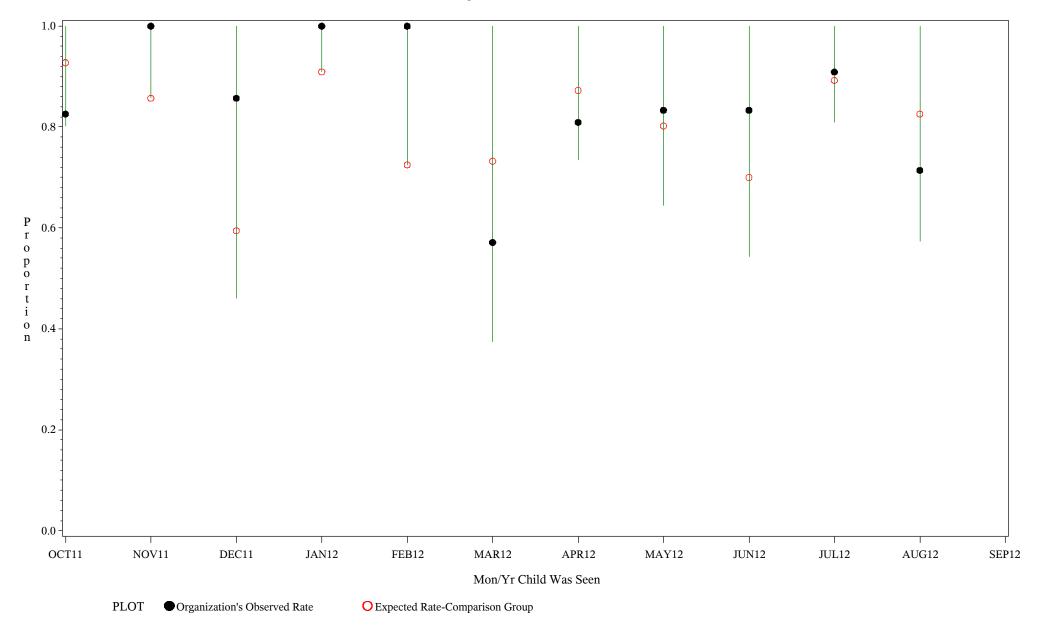

hospital=Winnebago - Aberdeen

Time Period: October 1, 2011 - September 30, 2012 Denominator=Children 5-6 months, Numerator=Up-to-Date Shots

Chart created: Thursday, 29NOV2012

hospital=Mescalero - Albuquerque