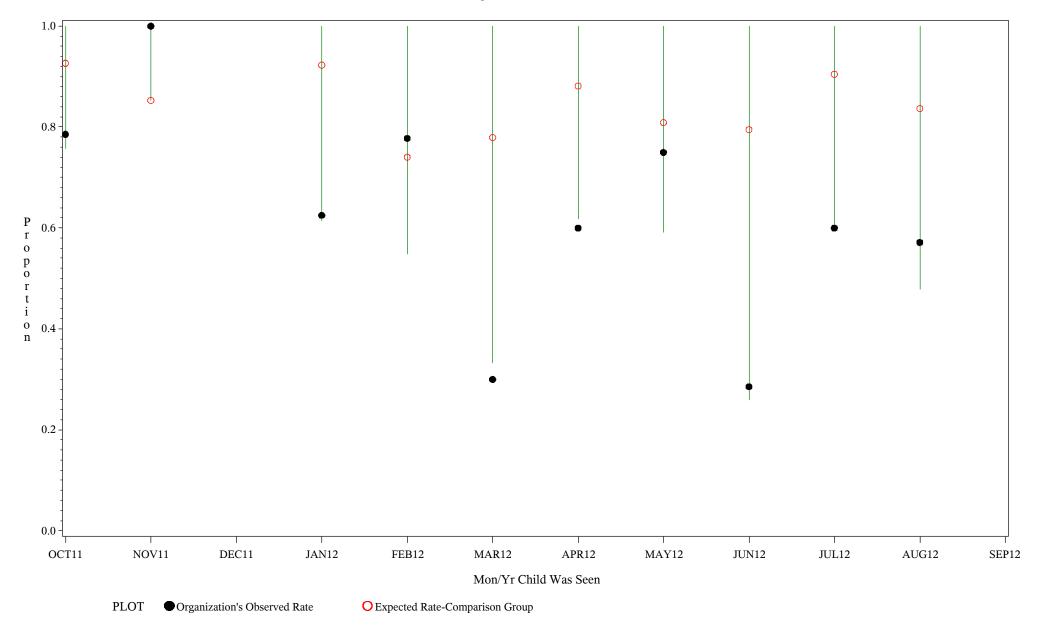

Time Period: October 1, 2011 - September 30, 2012 Denominator=Children 5-6 months, Numerator=Up-to-Date Shots

Chart created: Thursday, 29NOV2012

hospital=Sells - Tucson

Time Period: October 1, 2011 - September 30, 2012 Denominator=Children 5-6 months, Numerator=Up-to-Date Shots