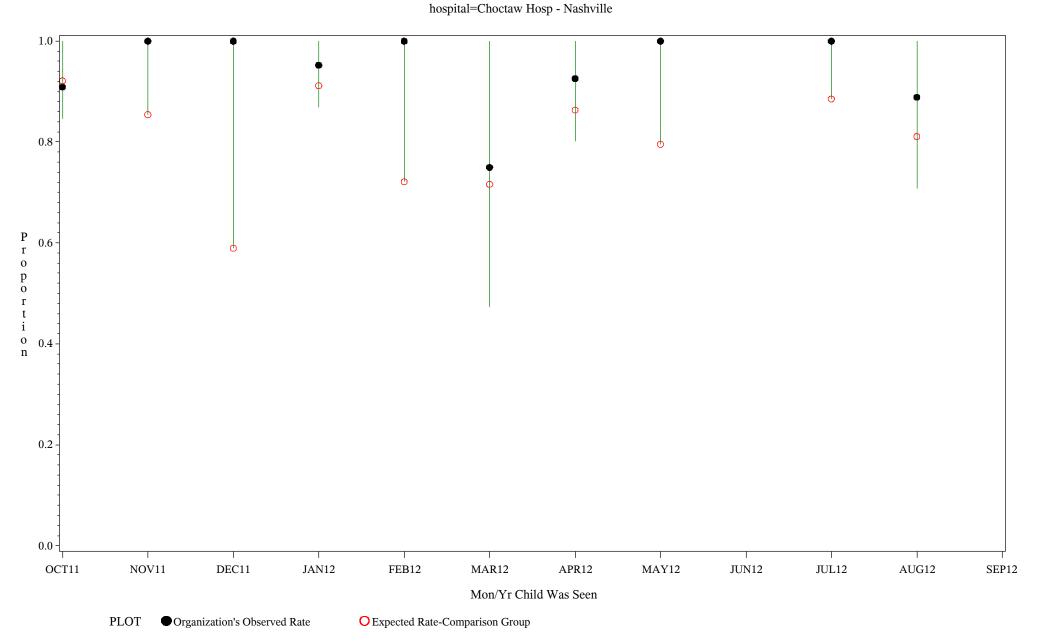

Time Period: October 1, 2011 - September 30, 2012 Denominator=Children 5-6 months, Numerator=Up-to-Date Shots

Chart created: Thursday, 29NOV2012

hospital=Santa Fe - Albuquerque

Time Period: October 1, 2011 - September 30, 2012 Denominator=Children 5-6 months, Numerator=Up-to-Date Shots