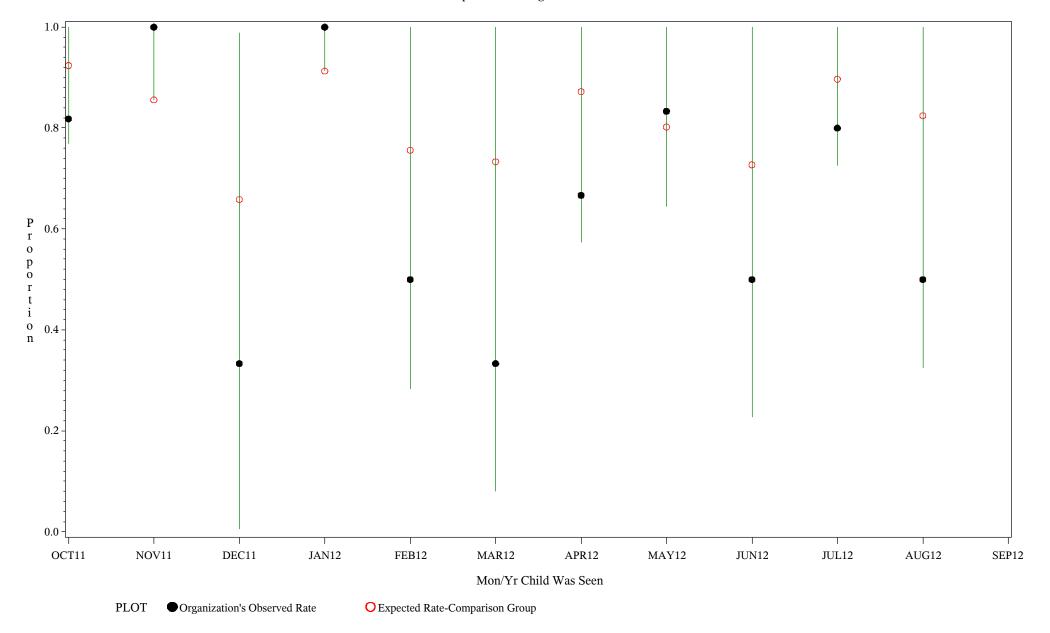

hospital=Winnebago - Aberdeen

Time Period: October 1, 2011 - September 30, 2012 Denominator=Children 5-6 months, Numerator=Up-to-Date Shots

Chart created: Thursday, 29NOV2012

hospital=Mescalero - Albuquerque