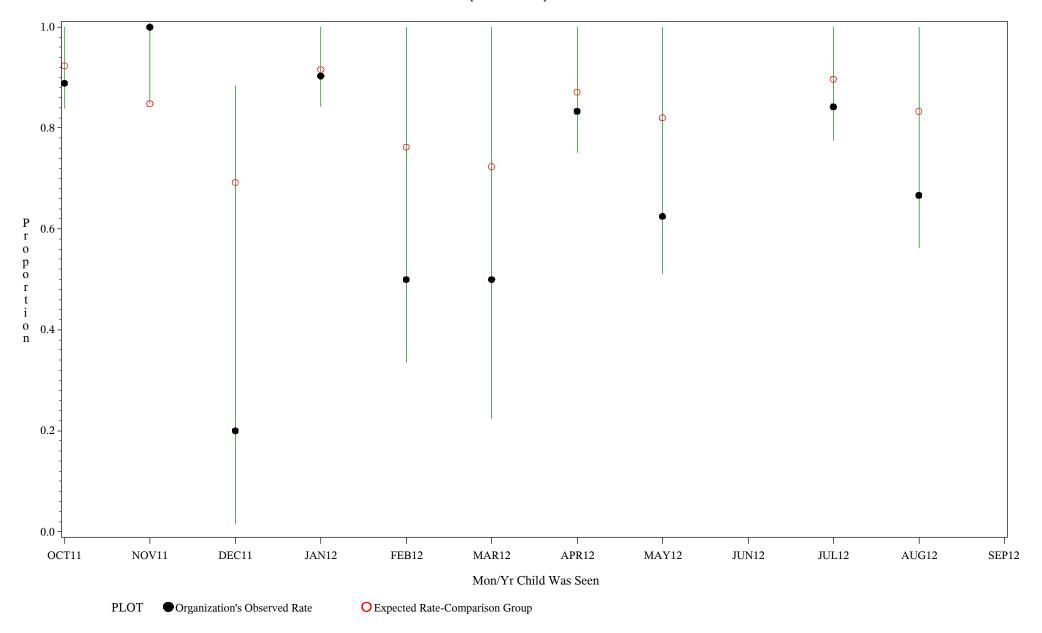

Time Period: October 1, 2011 - September 30, 2012 Denominator=Children 5-6 months, Numerator=Up-to-Date Shots

Chart created: Thursday, 29NOV2012

hospital=Sells - Tucson

Time Period: October 1, 2011 - September 30, 2012 Denominator=Children 5-6 months, Numerator=Up-to-Date Shots