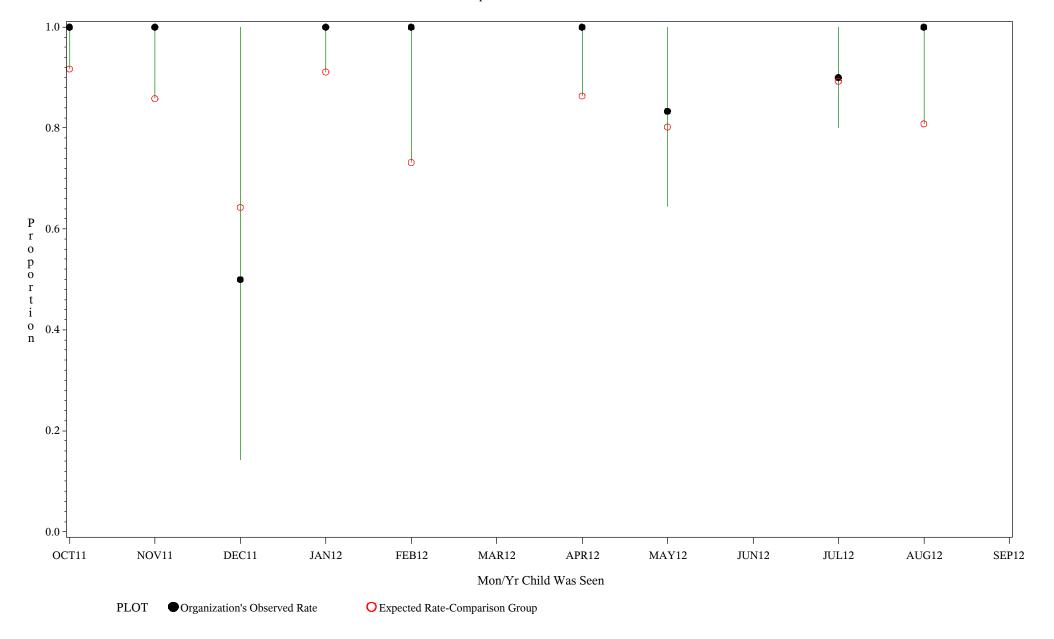

hospital=Winnebago - Aberdeen

Time Period: October 1, 2011 - September 30, 2012 Denominator=Children 5-6 months, Numerator=Up-to-Date Shots

Chart created: Thursday, 29NOV2012

hospital=Mescalero - Albuquerque