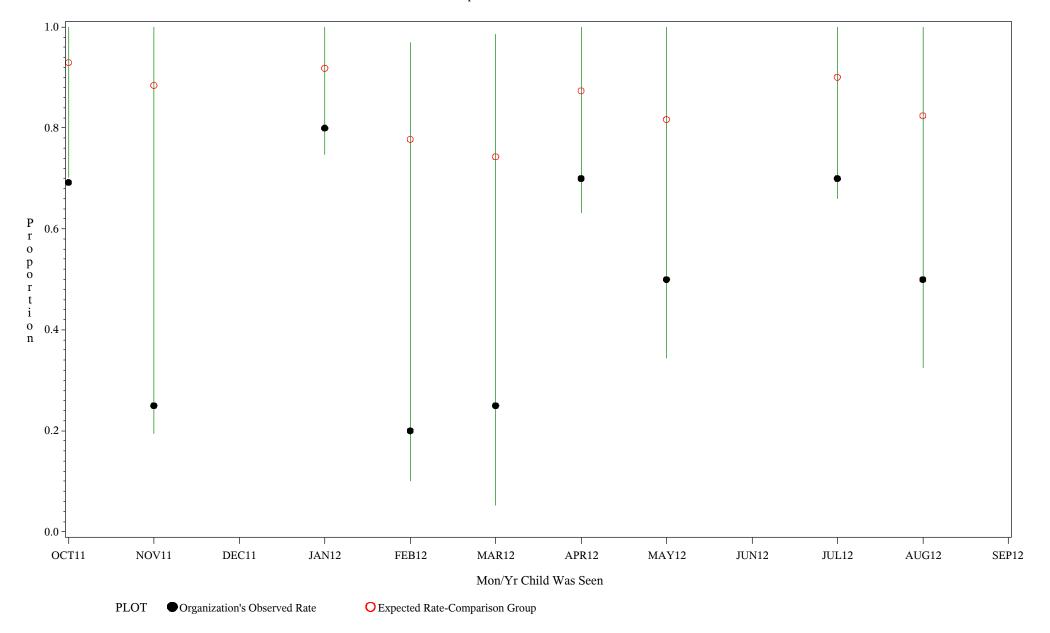

Chart created: Thursday, 29NOV2012

hospital=Ft. Yates - Aberdeen

Time Period: October 1, 2011 - September 30, 2012 Denominator=Children 5-6 months, Numerator=Up-to-Date Shots

Chart created: Thursday, 29NOV2012