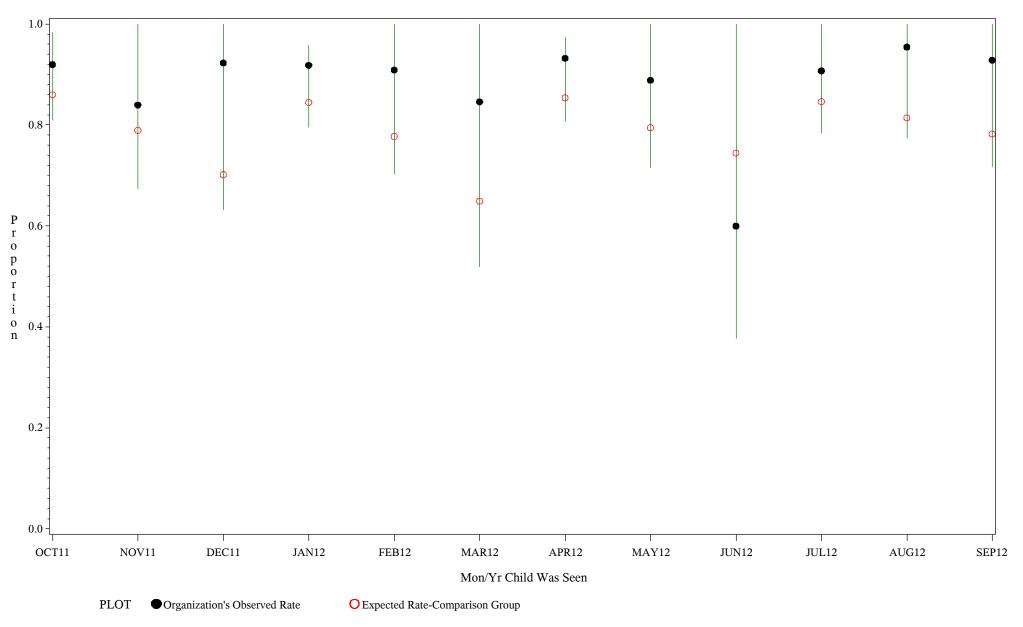

### Time Period: October 1, 2011 - September 30, 2012 Denominator=Children 7-15 months, Numerator=Up-to-Date Shots Chart created: Thursday, 29NOV2012

hospital=Winnebago - Aberdeen

Time Period: October 1, 2011 - September 30, 2012 Denominator=Children 7-15 months, Numerator=Up-to-Date Shots Chart created: Thursday, 29NOV2012