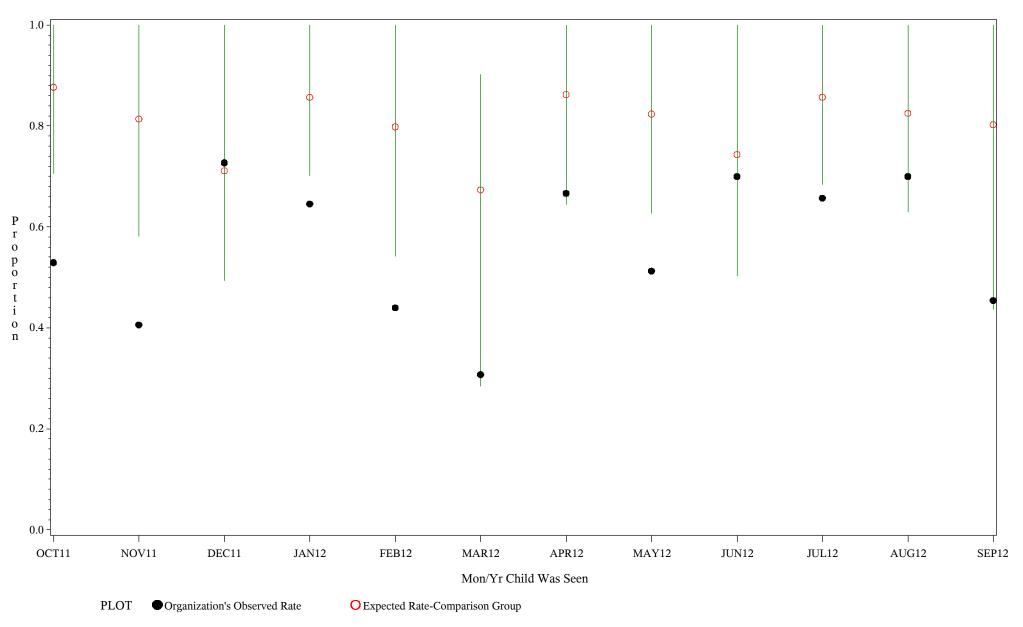

### Time Period: October 1, 2011 - September 30, 2012 Denominator=Children 7-15 months, Numerator=Up-to-Date Shots Chart created: Thursday, 29NOV2012

hospital=Ft. Yates - Aberdeen