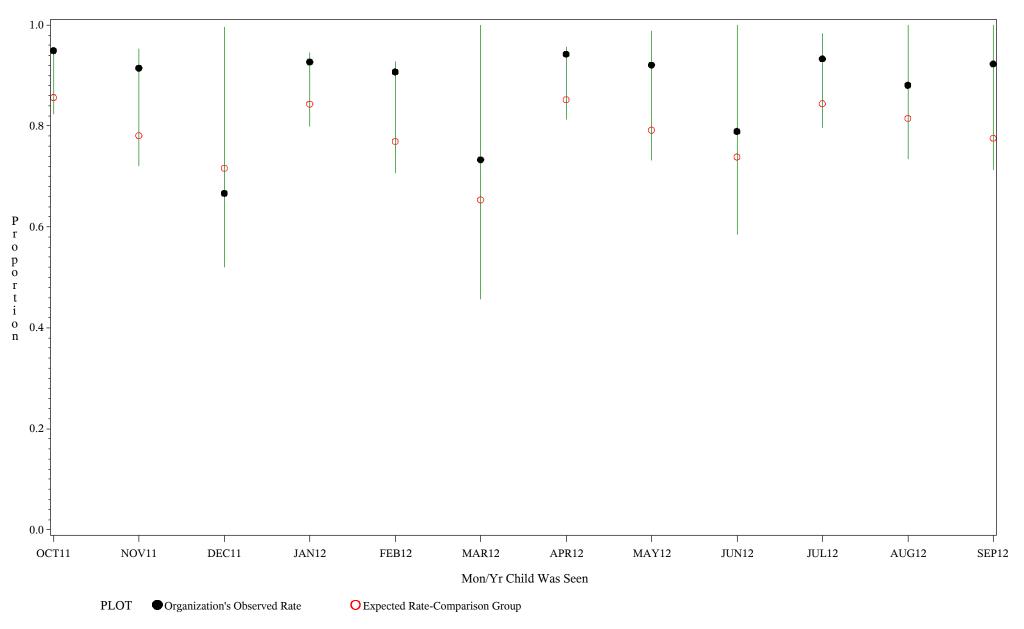

### Time Period: October 1, 2011 - September 30, 2012 Denominator=Children 7-15 months, Numerator=Up-to-Date Shots Chart created: Thursday, 29NOV2012

hospital=Ft. Yates - Aberdeen