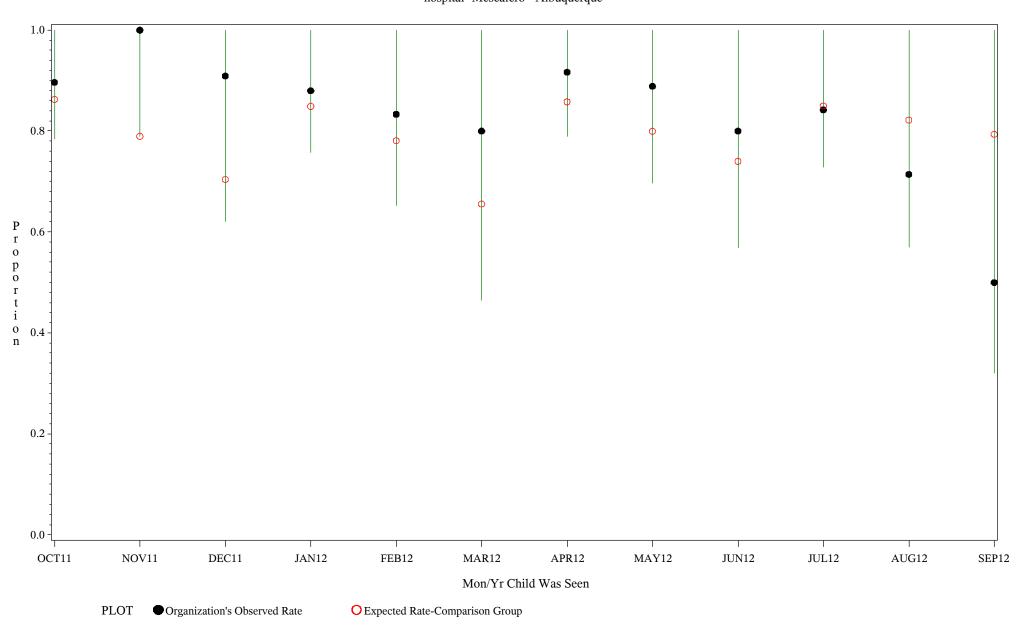

### Time Period: October 1, 2011 - September 30, 2012 Denominator=Children 7-15 months, Numerator=Up-to-Date Shots Chart created: Thursday, 29NOV2012

hospital=Sells - Tucson



### Time Period: October 1, 2011 - September 30, 2012 Denominator=Children 7-15 months, Numerator=Up-to-Date Shots Chart created: Thursday, 29NOV2012

hospital=Ft. Yates - Aberdeen



### Time Period: October 1, 2011 - September 30, 2012 Denominator=Children 7-15 months, Numerator=Up-to-Date Shots Chart created: Thursday, 29NOV2012

hospital=Winnebago - Aberdeen



Time Period: October 1, 2011 - September 30, 2012 Denominator=Children 7-15 months, Numerator=Up-to-Date Shots Chart created: Thursday, 29NOV2012

hospital=Mescalero - Albuquerque



### Time Period: October 1, 2011 - September 30, 2012 Denominator=Children 7-15 months, Numerator=Up-to-Date Shots Chart created: Thursday, 29NOV2012

hospital=Santa Fe - Albuquerque



### Time Period: October 1, 2011 - September 30, 2012 Denominator=Children 7-15 months, Numerator=Up-to-Date Shots Chart created: Thursday, 29NOV2012

hospital=Zuni - Albuquerque



## Time Period: October 1, 2011 - September 30, 2012 Denominator=Children 7-15 months, Numerator=Up-to-Date Shots Chart created: Thursday, 29NOV2012

hospital=Barrow - Alaska



### Time Period: October 1, 2011 - September 30, 2012 Denominator=Children 7-15 months, Numerator=Up-to-Date Shots Chart created: Thursday, 29NOV2012 hospital=YK Health - Alaska



### Time Period: October 1, 2011 - September 30, 2012 Denominator=Child