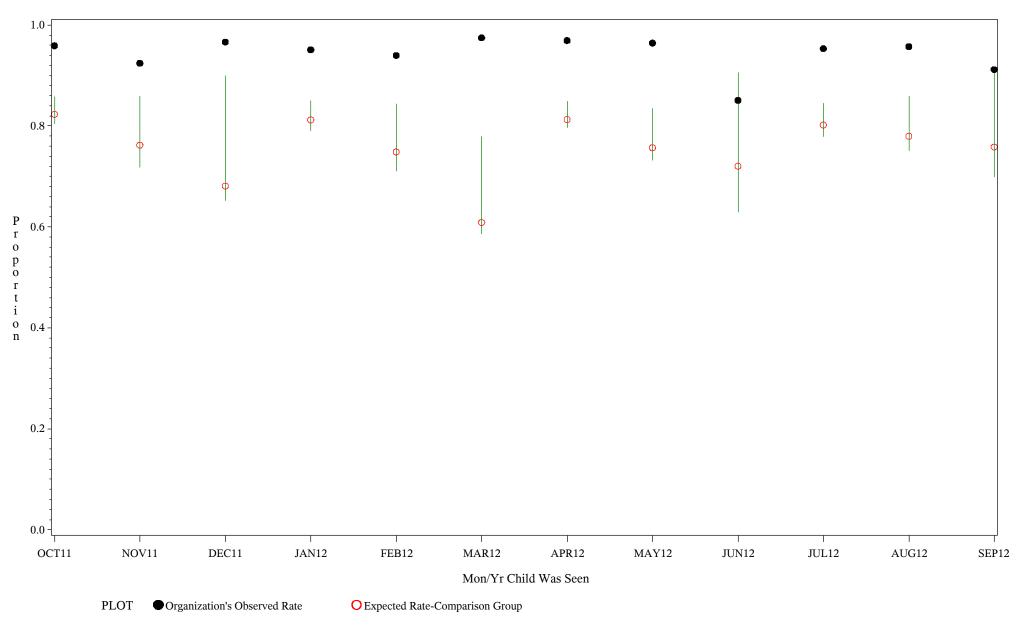

ts Chart created: Thursday, 29NOV2012

hospital=Mescalero - Albuquerque



### Time Period: October 1, 2011 - September 30, 2012 Denominator=Children 7-15 months, Numerator=Up-to-Date Shots Chart created: Thursday, 29NOV2012

hospital=Santa Fe - Albuquerque



### Time Period: October 1, 2011 - September 30, 2012 Denominator=Children 7-15 months, Numerator=Up-to-Date Shots Chart created: Thursday, 29NOV2012

hospital=Zuni - Albuquerque



## Time Period: October 1, 2011 - September 30, 2012 Denominator=Children 7-15 months, Numerator=Up-to-Date Shots Chart created: Thursday, 29NOV2012

hospital=Barrow - Alaska



### Time Period: October 1, 2011 - September 30, 2012 Denominator=Children 7-15 months, Numerator=Up-to-Date Shots Chart created: Thursday, 29NOV2012 hospital=YK Health - Alaska



### Time Period: October 1, 2011 - September 30, 2012 Denominator=Children 7-15 months, Numerator=Up-to-Date Shots Chart created: Thursday, 29NOV2012 hospital=Maniilaq - Alaska



### Time Period: October 1, 2011 - September 30, 2012 Denominator=Children 7-15 months, Numerator=Up-to-Date Shots Chart created: Thursday, 29NOV2012 hospital=Lawton - Oklahoma

1.00.8 Р 0.6 r 0 р 0 r t i 0 0.4 n 0.2 0.0 OCT11 NOV11 DEC11 MAY12 JUL12 JAN12 FEB12 MAR12 APR12 JUN12 AUG12 SEP12 Mon/Yr Child Was Seen O Expected Rate-Comparison Group PLOT Organization's Observed Rate

Time Period: October 1, 2011 - September 30, 2012 Denominator=Children 7-15 months, Numerator=Up-to-Date Shots

Chart created: Thursday, 29NOV2012

hospital=Choctaw Hosp - Nashville



# Time Period: October 1, 2011 - September 30, 201