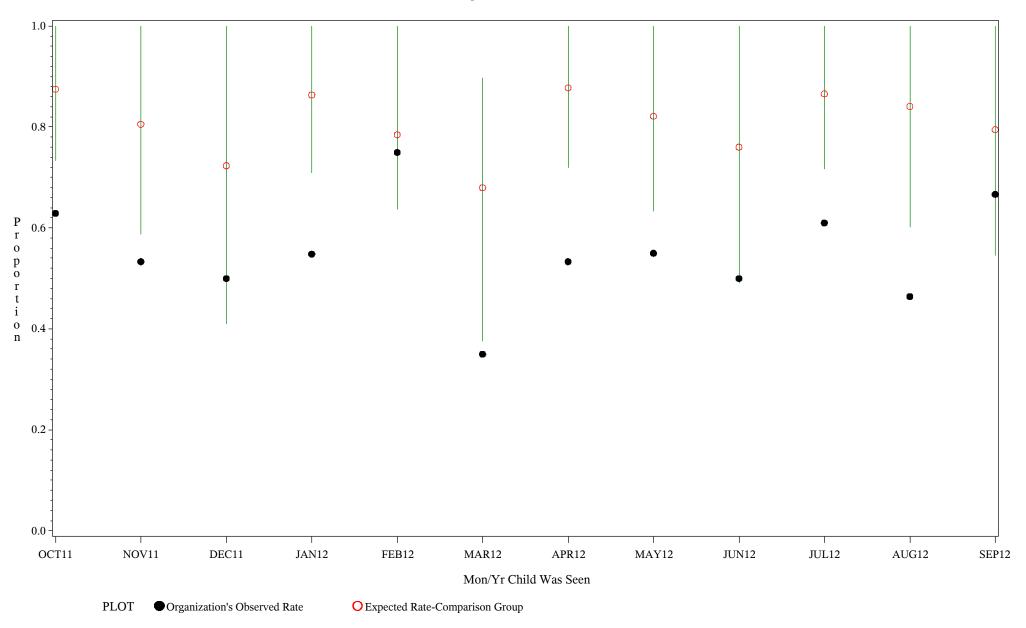

### Time Period: October 1, 2011 - September 30, 2012 Denominator=Children 7-15 months, Numerator=Up-to-Date Shots Chart created: Thursday, 29NOV2012

hospital=Sells - Tucson