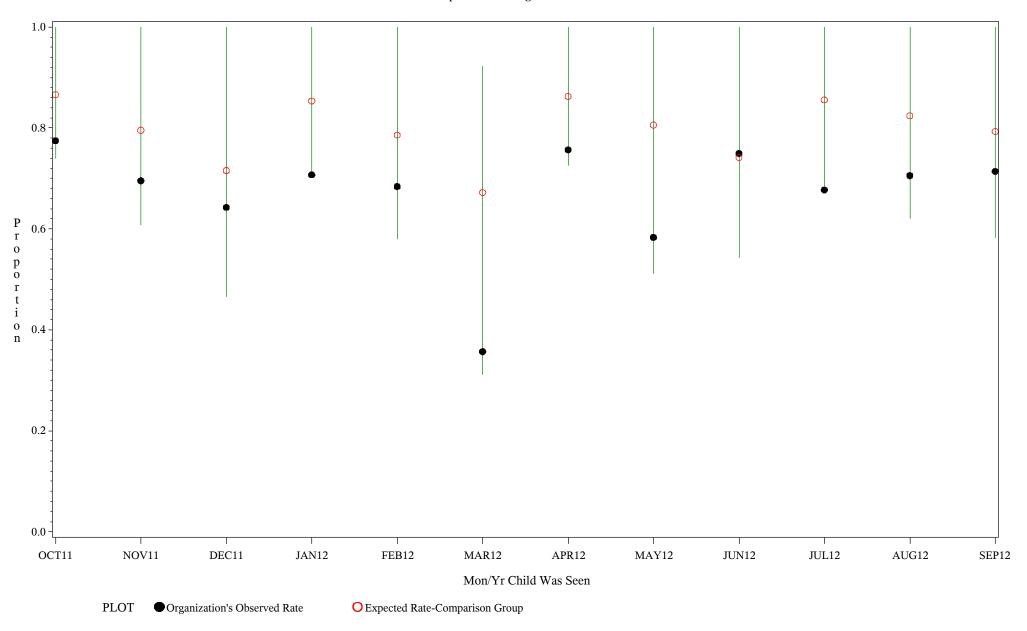

### Time Period: October 1, 2011 - September 30, 2012 Denominator=Children 7-15 months, Numerator=Up-to-Date Shots Chart created: Thursday, 29NOV2012

hospital=Winnebago - Aberdeen

Time Period: October 1, 2011 - September 30, 2012 Denominator=Children 7-15 months, Numerator=Up-to-Date Shots Chart created: Thursday, 29NOV2012