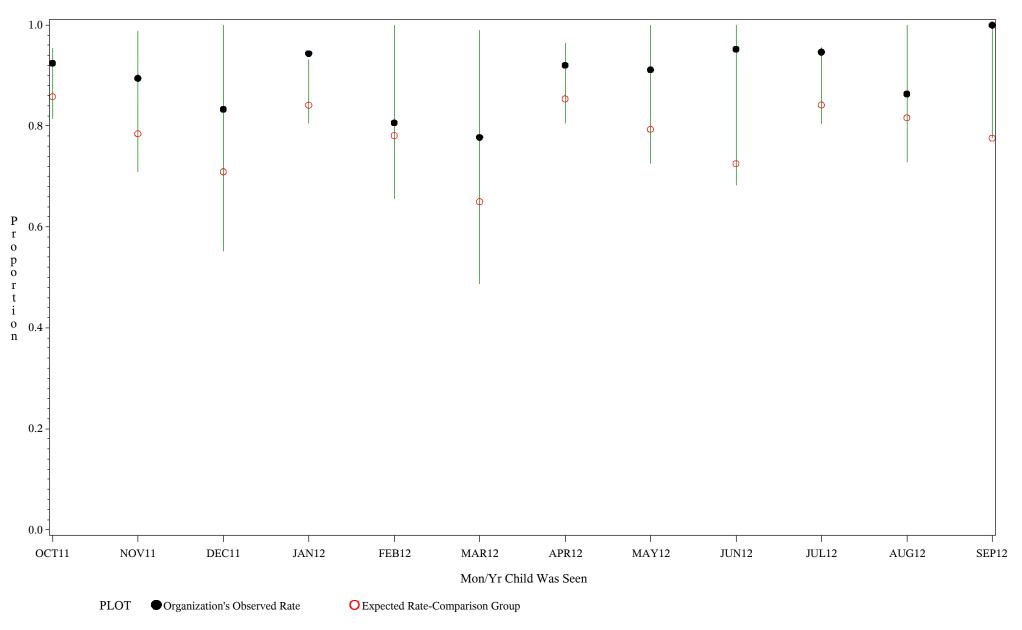

### Time Period: October 1, 2011 - September 30, 2012 Denominator=Children 7-15 months, Numerator=Up-to-Date Shots Chart created: Thursday, 29NOV2012 hospital=Lawton - Oklahoma

1.00.8 Р 0.6 r 0 р 0 r t i 0 0.4 n 0.2 0.0 OCT11 NOV11 DEC11 MAY12 JUL12 JAN12 FEB12 MAR12 APR12 JUN12 AUG12 SEP12 Mon/Yr Child Was Seen O Expected Rate-Comparison Group PLOT Organization's Observed Rate