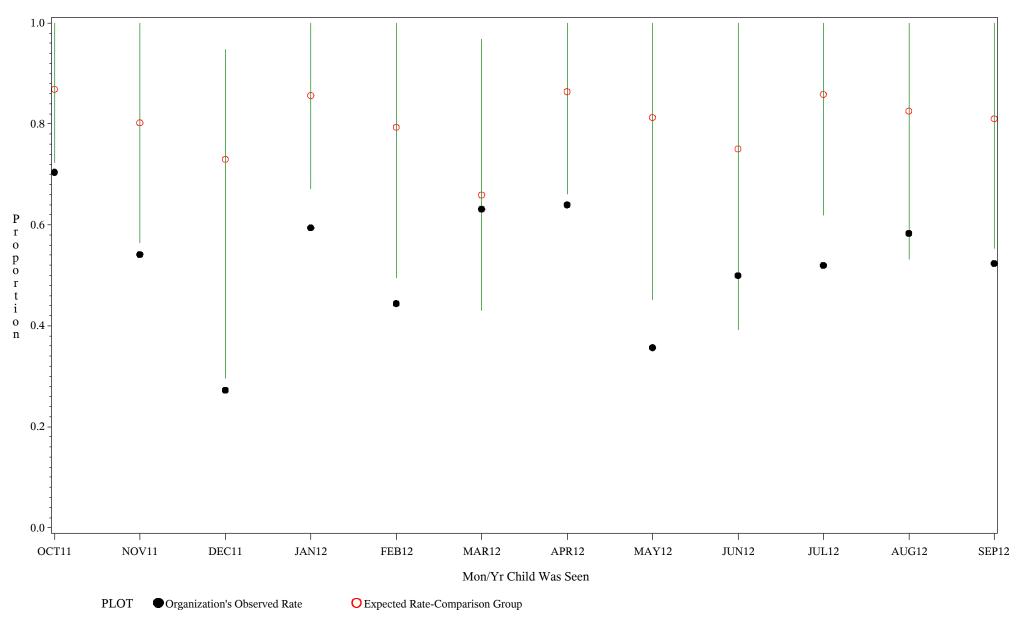

### Time Period: October 1, 2011 - September 30, 2012 Denominator=Children 7-15 months, Numerator=Up-to-Date Shots Chart created: Thursday, 29NOV2012

hospital=Sells - Tucson