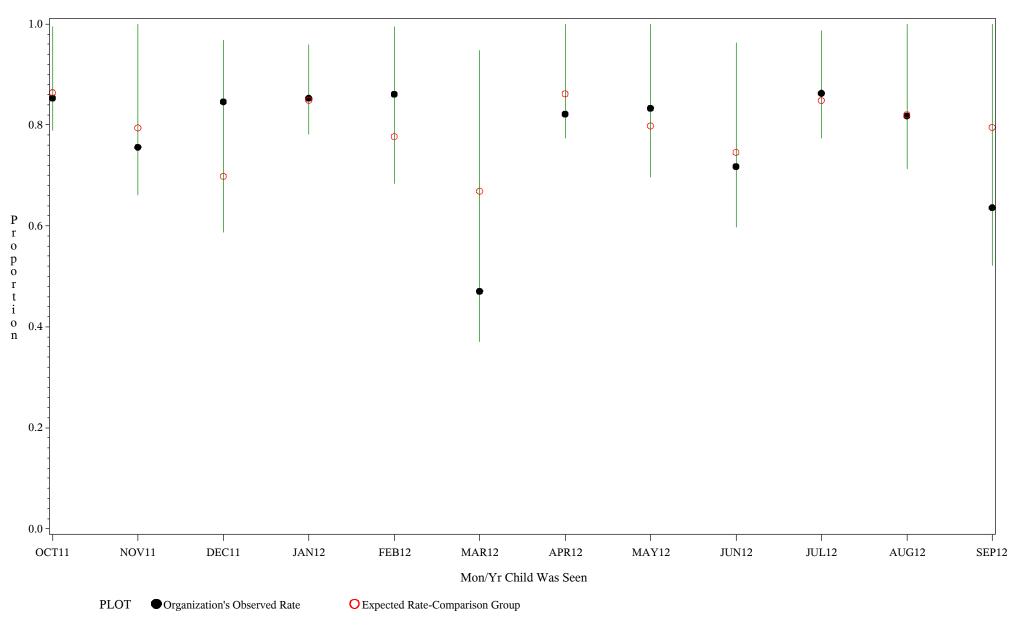

Time Period: October 1, 2011 - September 30, 2012 Denominator=Children 7-15 months, Numerator=Up-to-Date Shots

Chart created: Thursday, 29NOV2012

hospital=Choctaw Hosp - Nashville