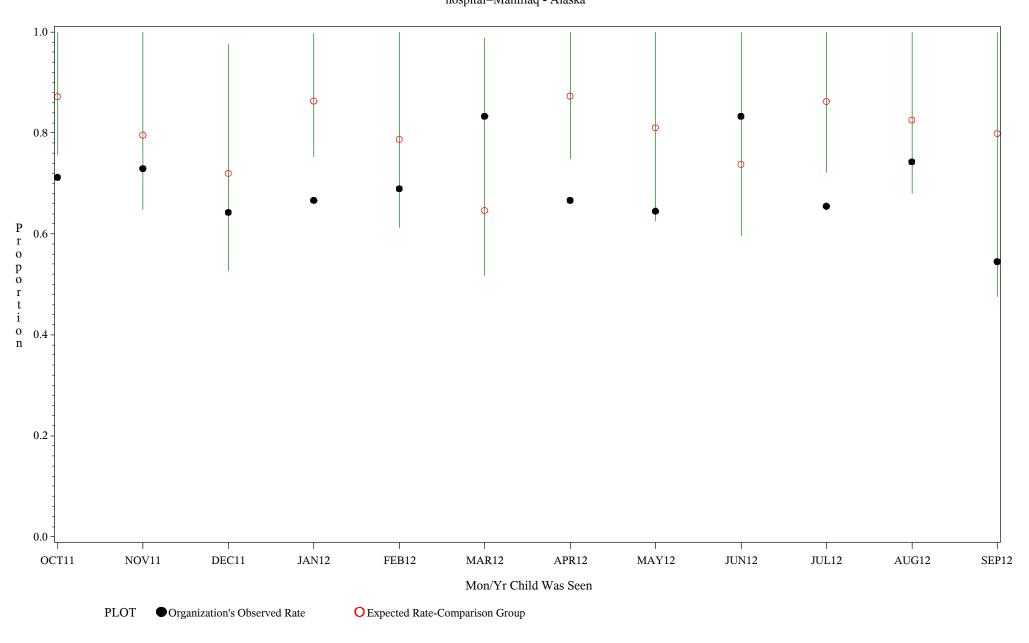

### Time Period: October 1, 2011 - September 30, 2012 Denominator=Children 7-15 months, Numerator=Up-to-Date Shots Chart created: Thursday, 29NOV2012 hospital=Maniilaq - Alaska