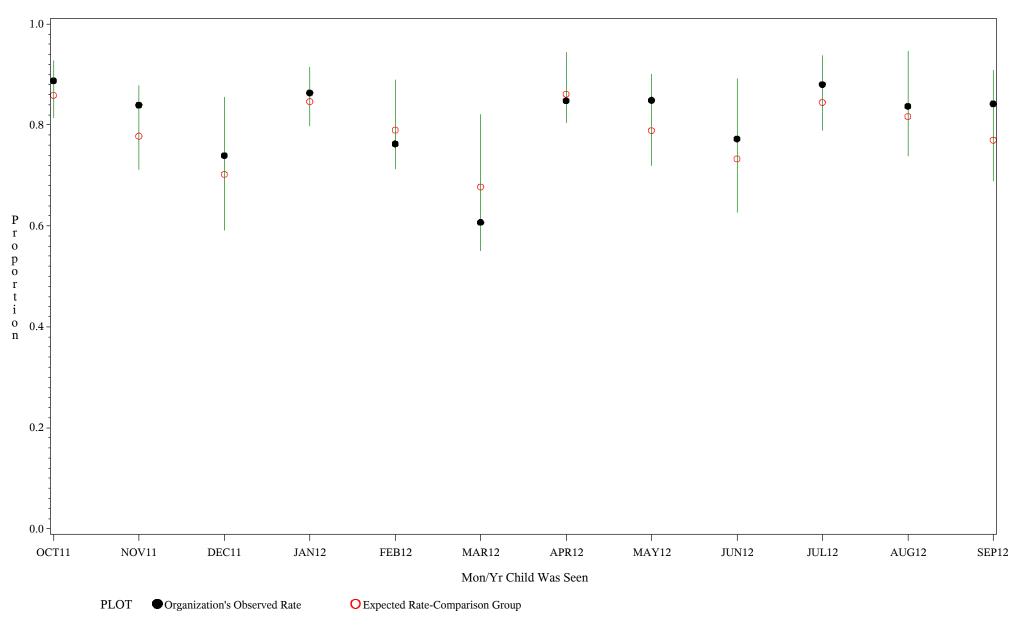

# Time Period: October 1, 2011 - September 30, 2012 Denominator=Children 7-15 months, Numerator=Up-to-Date Shots Chart created: Thursday, 29NOV2012

hospital=San Carlos - Phoenix