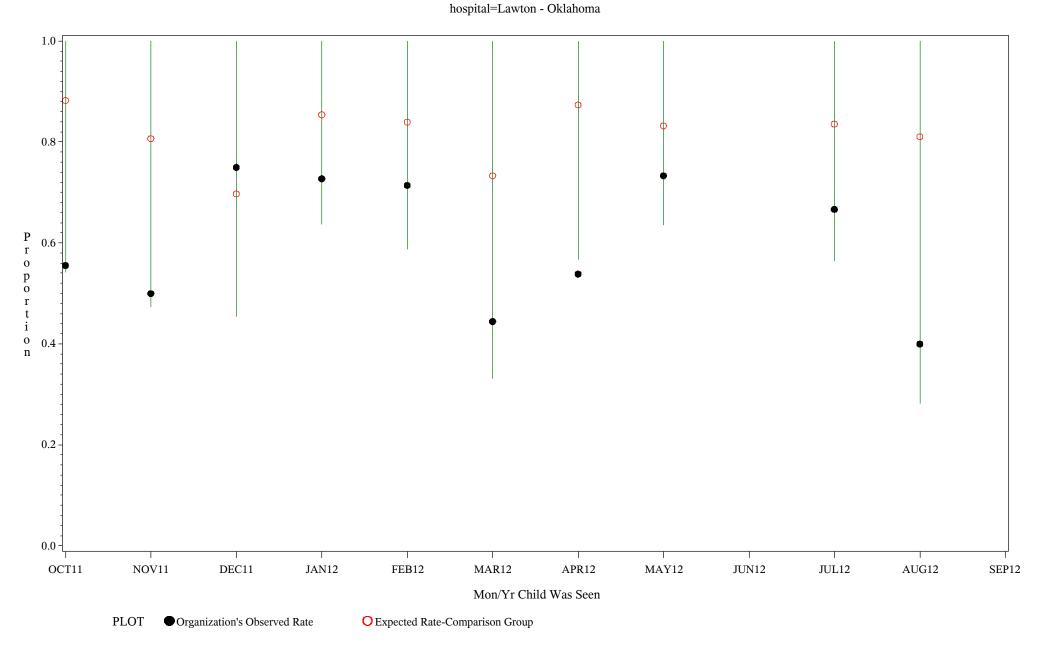

Chart created: Thursday, 29NOV2012

Time Period: October 1, 2011 - September 30, 2012

Denominator=Children 16-18 months, Numerator=Up-to-Date Shots

Denominator=Children 16-18 months, Numerator=Up-to-Date Sho Chart created: Thursday, 29NOV2012