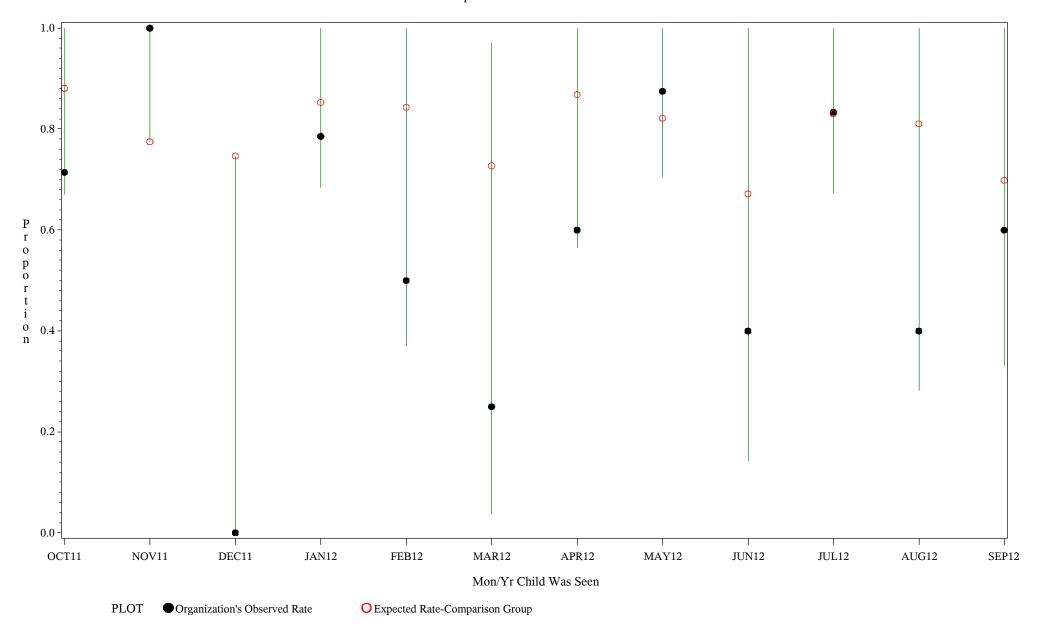

Denominator=Children 16-18 months, Numerator=Up-to-Date Shot Chart created: Thursday, 29NOV2012

hospital=Santa Fe - Albuquerque

Time Period: October 1, 2011 - September 30, 2012

Denominator=Children 16-18 months, Numerator=Up-to-Date Shots