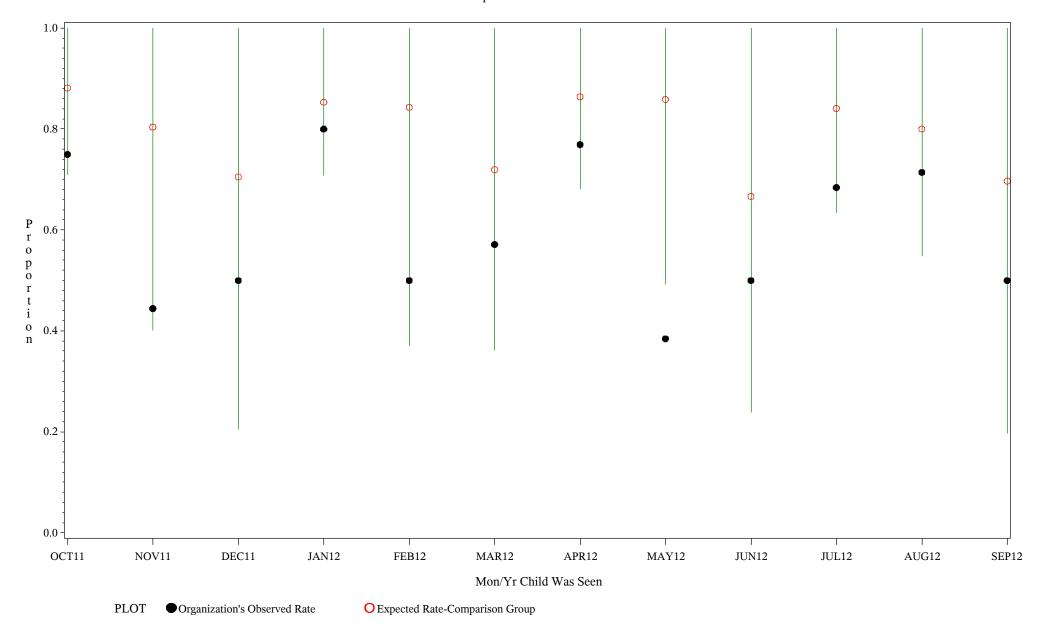

Time Period: October 1, 2011 - September 30, 2012
Denominator=Children 16-18 months, Numerator=Up-to-Date Shots

Chart created: Thursday, 29NOV2012

hospital=Sells - Tucson

Time Period: October 1, 2011 - September 30, 2012 Denominator=Children 16-18 months, Numerator=Up-to-Date Shots