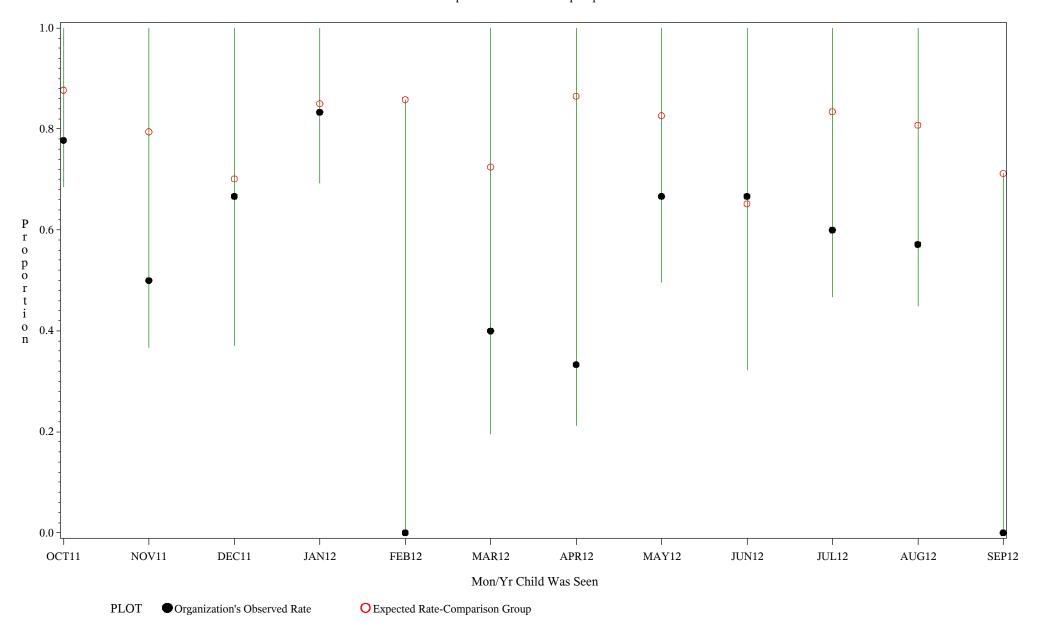

Time Period: October 1, 2011 - September 30, 2012
Denominator=Children 16-18 months, Numerator=Up-to-Date Shots

Chart created: Thursday, 29NOV2012

hospital=Sells - Tucson

Time Period: October 1, 2011 - September 30, 2012 Denominator=Children 16-18 months, Numerator=Up-to-Date Shots