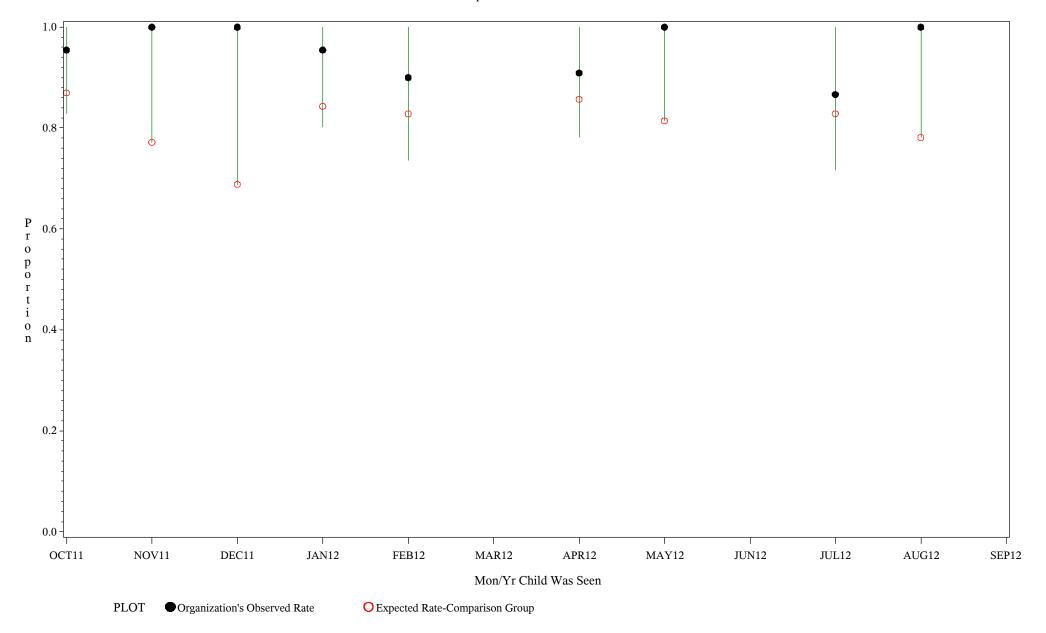

Time Period: October 1, 2011 - September 30, 2012 Denominator=Children 16-18 months, Numerator=Up-to-Date Shots

Chart created: Thursday, 29NOV2012 hospital=Mescalero - Albuquerque

Time Period: October 1, 2011 - September 30, 2012
Denominator=Children 16-18 months, Numerator=Up-to-Date Shots