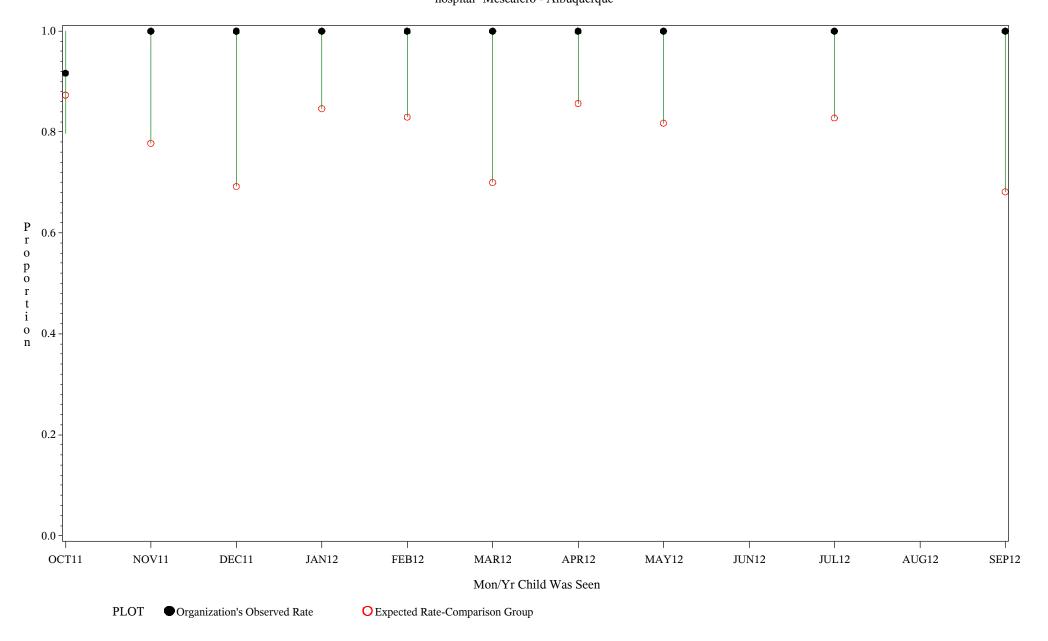

Time Period: October 1, 2011 - September 30, 2012 Denominator=Children 16-18 months, Numerator=Up-to-Date Shots

Chart created: Thursday, 29NOV2012 hospital=Mescalero - Albuquerque

Time Period: October 1, 2011 - September 30, 2012
Denominator=Children 16-18 months, Numerator=Up-to-Date Shots