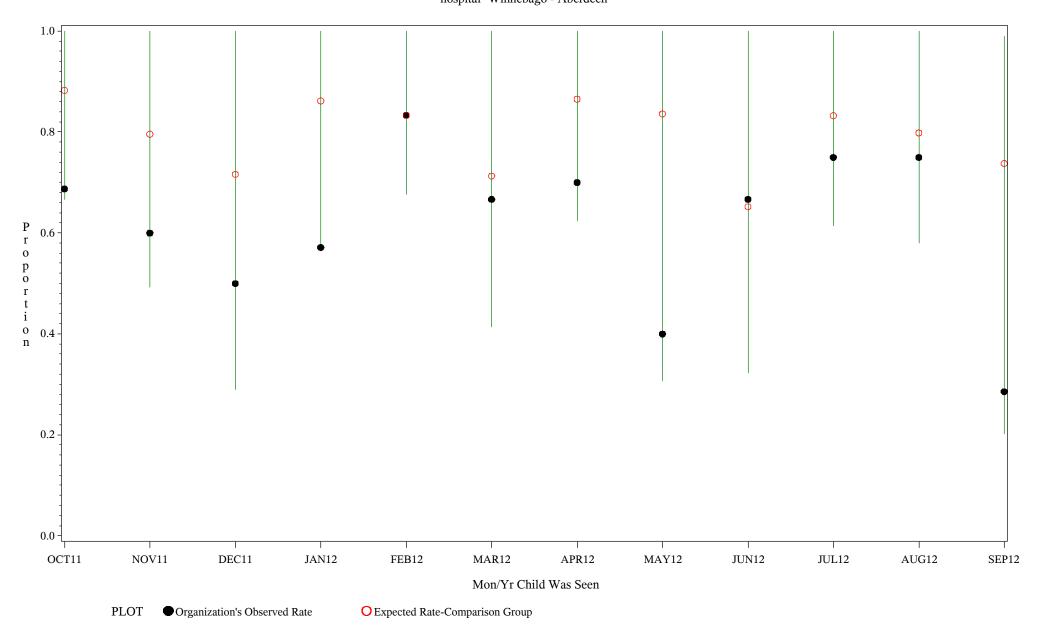

Chart created: Thursday, 29NOV2012

hospital=Ft. Yates - Aberdeen

Time Period: October 1, 2011 - September 30, 2012 Denominator=Children 16-18 months, Numerator=Up-to-Date Shots

Chart created: Thursday, 29NOV2012 hospital=Winnebago - Aberdeen