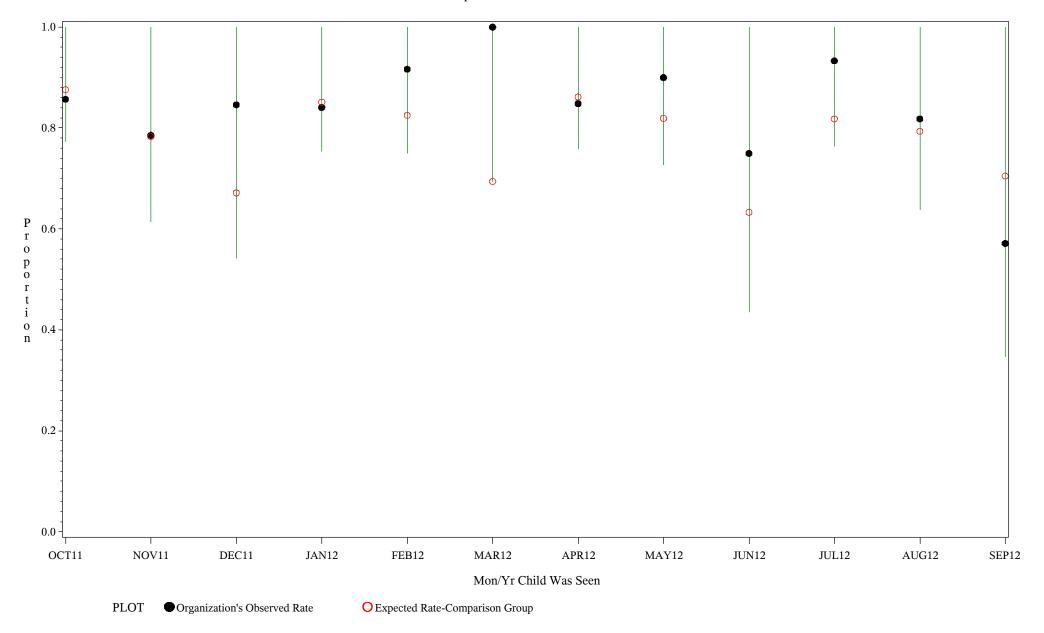

Chart created: Thursday, 29NOV2012

Time Period: October 1, 2011 - September 30, 2012

Denominator=Children 16-18 months, Numerator=Up-to-Date Shots

Denominator=Children 16-18 months, Numerator=Up-to-Date Sho Chart created: Thursday, 29NOV2012