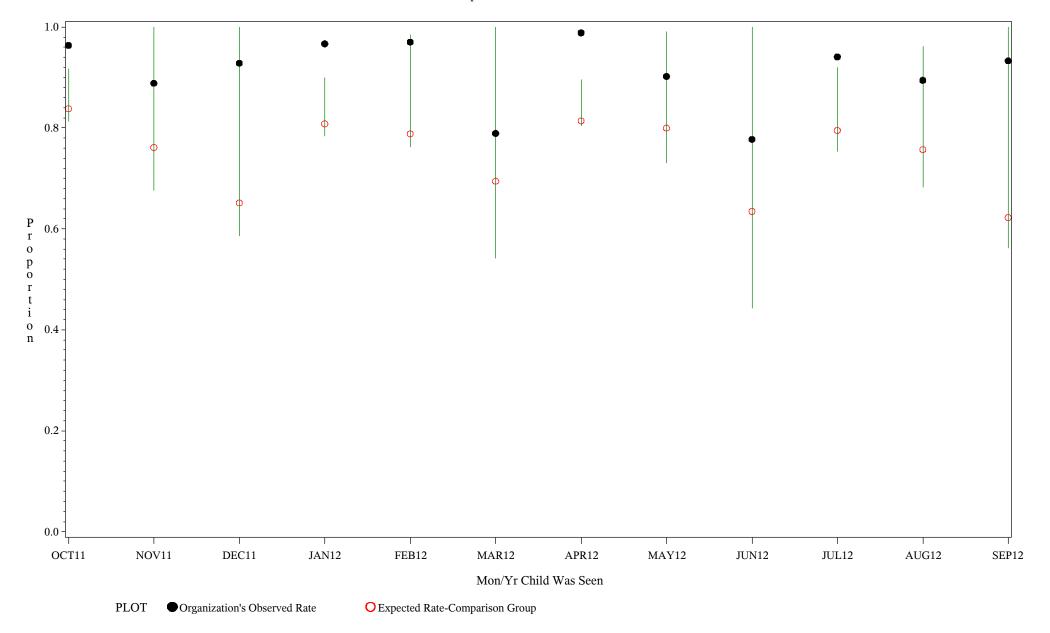

Denominator=Children 16-18 months, Numerator=Up-to-Date Shot Chart created: Thursday, 29NOV2012

hospital=Santa Fe - Albuquerque

Time Period: October 1, 2011 - September 30, 2012

Denominator=Children 16-18 months, Numerator=Up-to-Date Shots