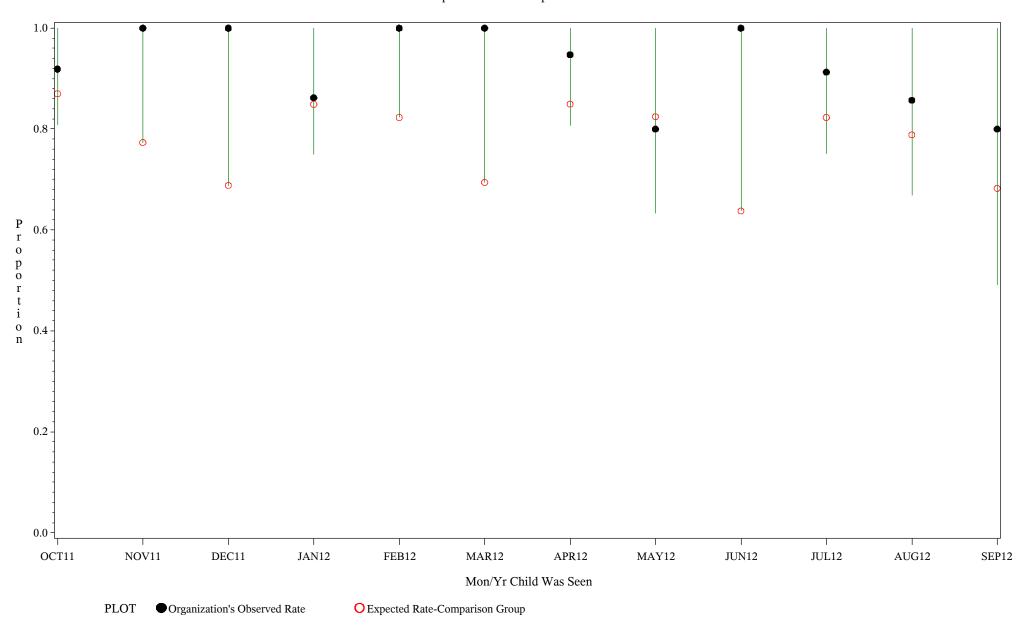

Chart created: Thursday, 29NOV2012

Time Period: October 1, 2011 - September 30, 2012

Denominator=Children 16-18 months, Numerator=Up-to-Date Shots

Denominator=Children 16-18 months, Numerator=Up-to-Date Sho Chart created: Thursday, 29NOV2012