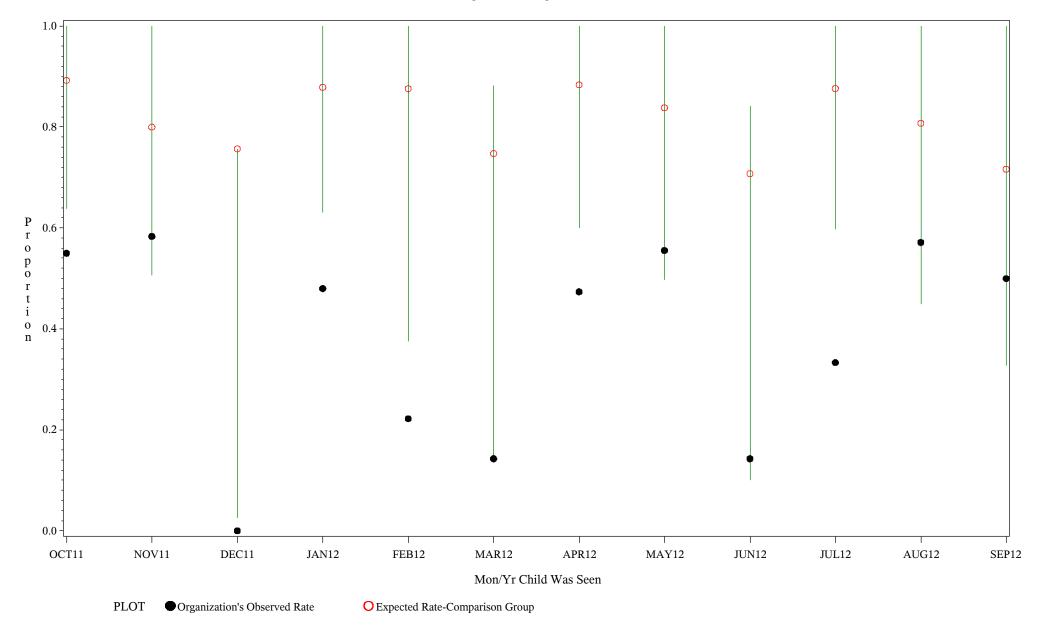

Chart created: Thursday, 29NOV2012

Time Period: October 1, 2011 - September 30, 2012

Denominator=Children 16-18 months, Numerator=Up-to-Date Shots

Denominator=Children 16-18 months, Numerator=Up-to-Date Sho Chart created: Thursday, 29NOV2012