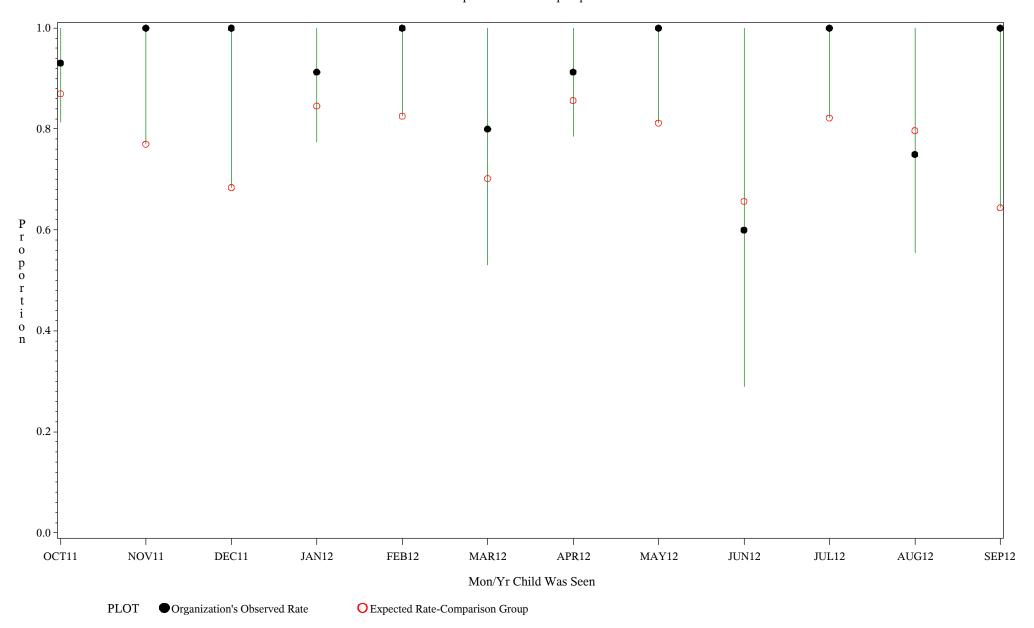

Chart created: Thursday, 29NOV2012

hospital=Ft. Yates - Aberdeen

Time Period: October 1, 2011 - September 30, 2012 Denominator=Children 16-18 months, Numerator=Up-to-Date Shots

Chart created: Thursday, 29NOV2012 hospital=Winnebago - Aberdeen