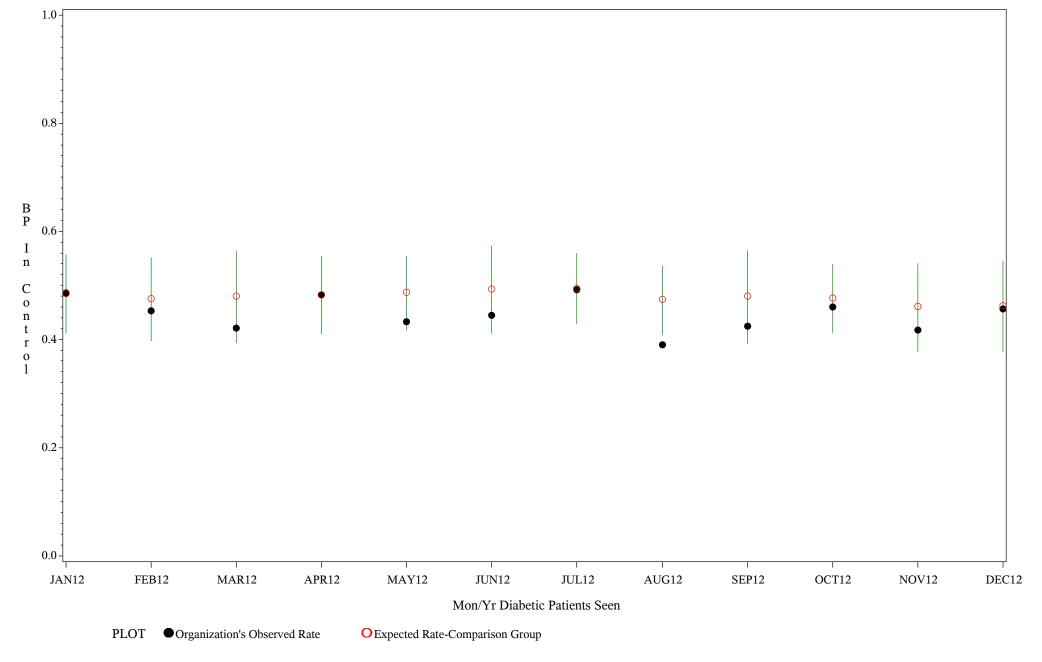

Time Period: January 1, 2012 - December 31, 2012

Denominator=All Diabetic Patients, Numerator=Blood Pressure Under Control

Chart created: Friday, 15FEB2013

Time Period: January 1, 2012 - December 31, 2012

Denominator=All Diabetic Patients, Numerator=Blood Pressure Under Control

Chart created: Friday, 15FEB2013

Time Period: January 1, 2012 - December 31, 2012

Denominator=All Diabetic Patients, Numerator=Blood Pressure Under Control