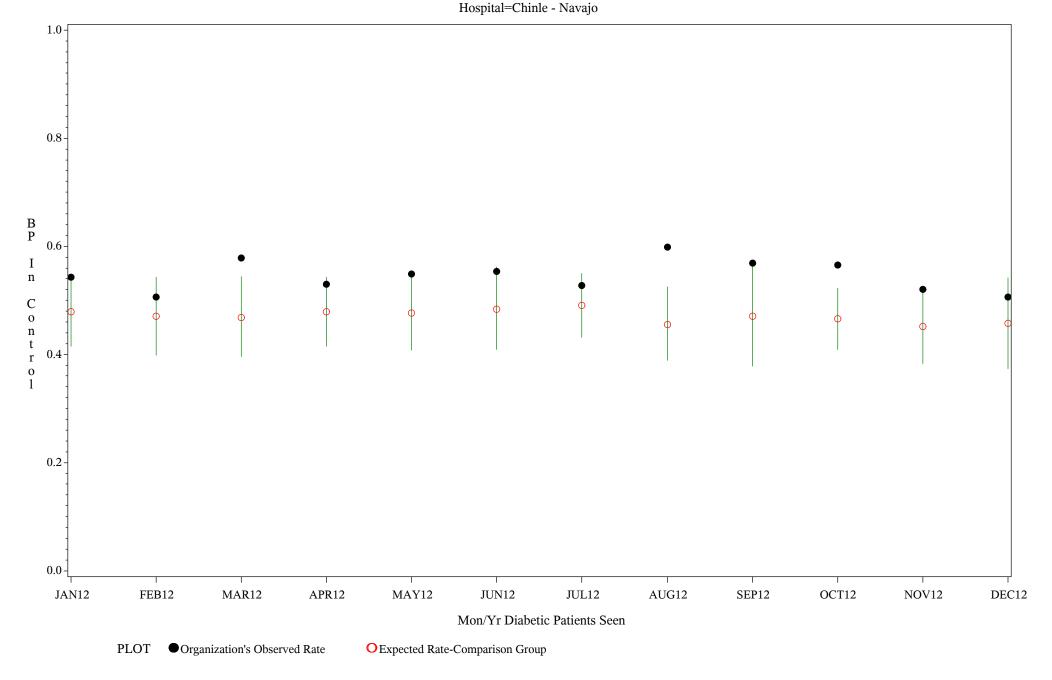

ic Patients, Numerator=Blood Pressure Under Control

Chart created: Friday, 15FEB2013 Hospital=Hopi Health Center - Phoenix



Time Period: January 1, 2012 - December 31, 2012

Denominator=All Diabetic Patients, Numerator=Blood Pressure Under Control

Chart created: Friday, 15FEB2013



Time Period: January 1, 2012 - December 31, 2012

Denominator=All Diabetic Patients, Numerator=Blood Pressure Under Control

Chart created: Friday, 15FEB2013



Time Period: January 1, 2012 - December 31, 2012

Denominator=All Diabetic Patients, Numerator=Blood Pressure Under Control

Chart created: Friday, 15FEB2013 Hospital=White River - Phoenix



Time Period: January 1, 2012 - December 31, 2012

Denominator=All Diabetic Patients, Numerator=Blood Pressure Under Control

Chart created: Friday, 15FEB2013



Time Period: January 1, 2012 - December 31, 2012

Denominator=All Diabetic Patients, Numerator=Blood Pressure Under Control

Chart created: Friday, 15FEB2013