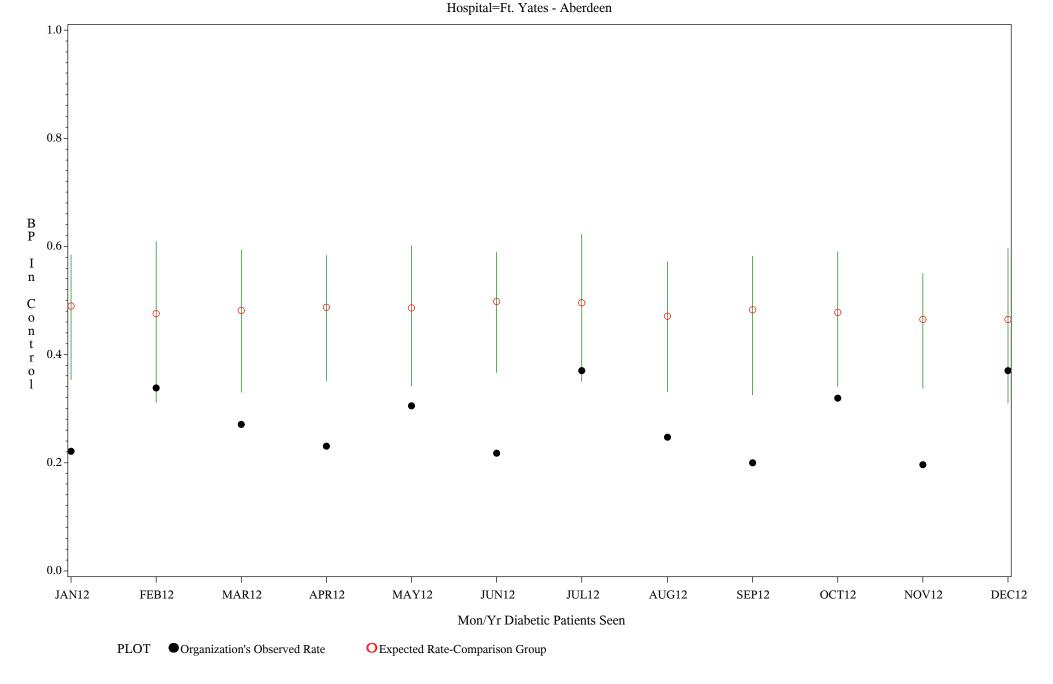

Time Period: January 1, 2012 - December 31, 2012

Denominator=All Diabetic Patients, Numerator=Blood Pressure Under Control

Chart created: Friday, 15FEB2013

Hospital=Sells - Tucson



Time Period: January 1, 2012 - December 31, 2012

Denominator=All Diabetic Patients, Numerator=Blood Pressure Under Control

Chart created: Friday, 15FEB2013



Time Period: January 1, 2012 - December 31, 2012

Denominator=All Diabetic Patients, Numerator=Blood Pressure Under Control

Chart created: Friday, 15FEB2013 Hospital=Quentin N Burdick - Aberdeen



Time Period: January 1, 2012 - December 31, 2012

Denominator=All Diabetic Patients, Numerator=Blood Pressure Under Control

Chart created: Friday, 15FEB2013



Time Period: January 1, 2012 - December 31, 2012

Denominator=All Diabetic Patients, Numerator=Blood Pressure Under Control

Chart created: Friday, 15FEB2013





Time Period: January 1, 2012 - December 31, 2012

Denominator=All Diabetic Patients, Numerator=Blood Pressure Under Control

Chart created: Friday, 15FEB2013 Hospital=Santa Fe - Albuquerque



Time Period: January 1, 2012 - December 31, 2012

Denominator=All Diabetic Patient