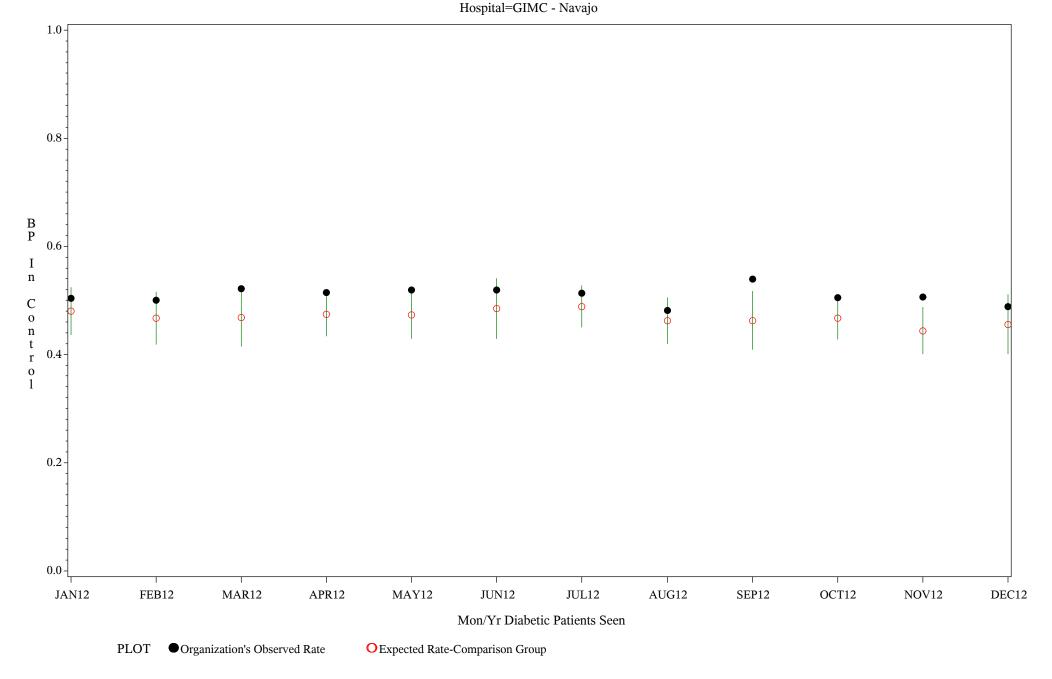

ember 31, 2012

Denominator=All Diabetic Patients, Numerator=Blood Pressure Under Control

Chart created: Friday, 15FEB2013



Time Period: January 1, 2012 - December 31, 2012

Denominator=All Diabetic Patients, Numerator=Blood Pressure Under Control

Chart created: Friday, 15FEB2013



Time Period: January 1, 2012 - December 31, 2012

Denominator=All Diabetic Patients, Numerator=Blood Pressure Under Control

Chart created: Friday, 15FEB2013 Hospital=White River - Phoenix



Time Period: January 1, 2012 - December 31, 2012

Denominator=All Diabetic Patients, Numerator=Blood Pressure Under Control

Chart created: Friday, 15FEB2013



Time Period: January 1, 2012 - December 31, 2012

Denominator=All Diabetic Patients, Numerator=Blood Pressure Under Control

Chart created: Friday, 15FEB2013