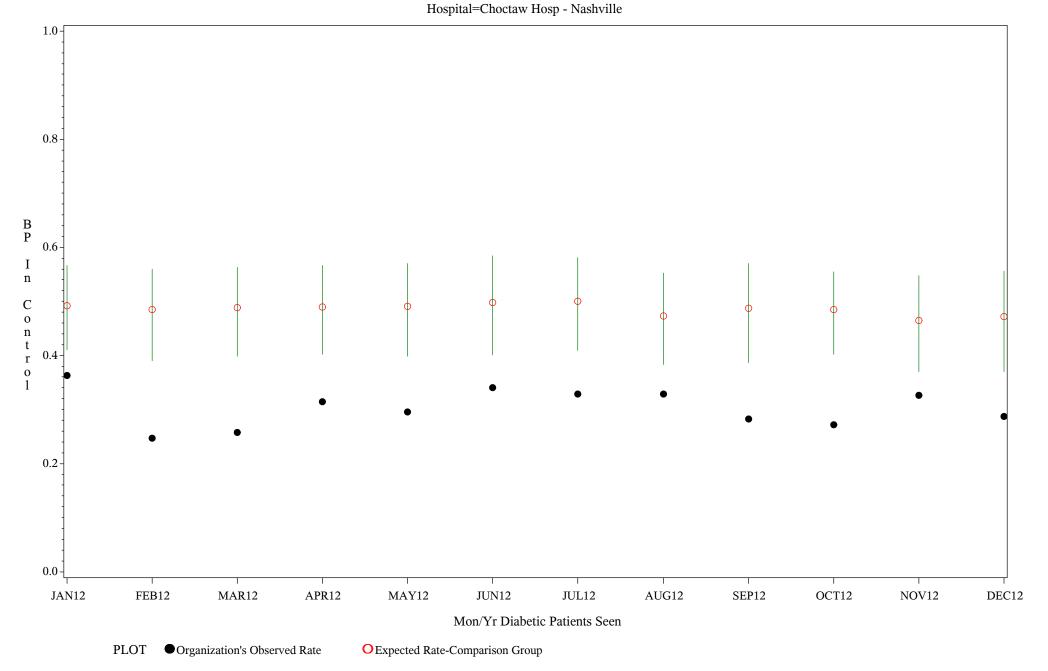

Denominator=All Diabetic Patients, Numerator=Blood Pressure Under Control

Chart created: Friday, 15FEB2013

Time Period: January 1, 2012 - December 31, 2012

Denominator=All Diabetic Patients, Numerator=Blood Pressure Under Control

Chart created: Friday, 15FEB2013 Hospital=Chickasaw Hospital - Oklahoma

Time Period: January 1, 2012 - December 31, 2012

Denominator=All Diabetic Patients, Numerator=Blood Pressure Under Control

Chart created: Friday, 15FEB2013