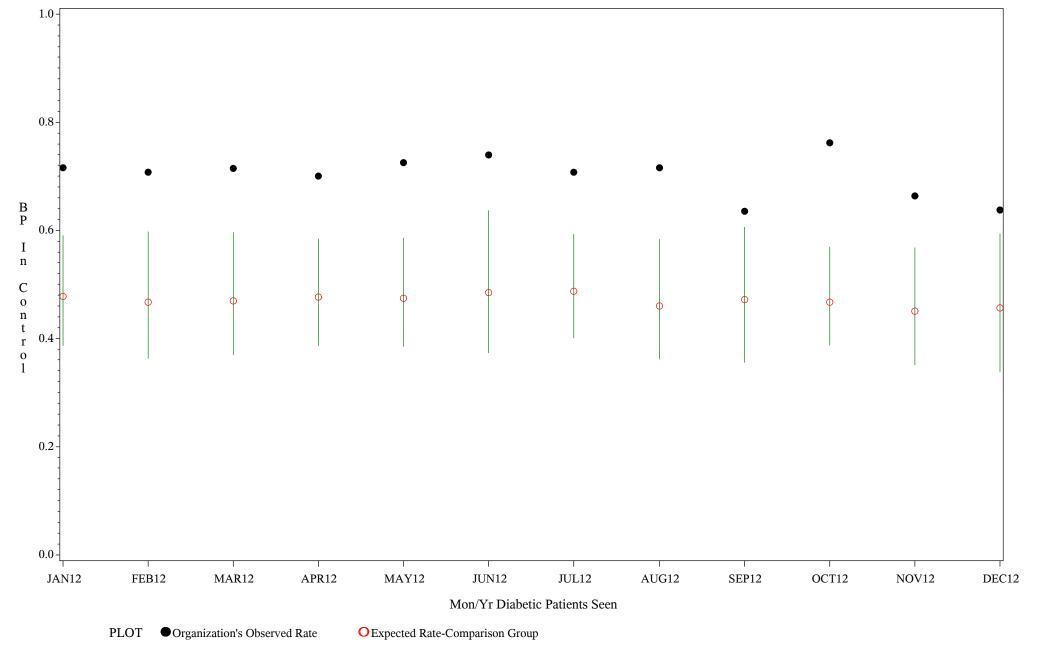

Denominator=All Diabetic Patients, Numerator=Blood Pressure Under Control

Chart created: Friday, 15FEB2013 Hospital=Santa Fe - Albuquerque

Time Period: January 1, 2012 - December 31, 2012

Denominator=All Diabetic Patients, Numerator=Blood Pressure Under Control

Chart created: Friday, 15FEB2013

Hospital=Zuni - Albuquerque

Time Period: January 1, 2012 - December 31, 2012

Denominator=All Diabetic Patients, Numerator=Blood Pressure Under Control

Chart created: Friday, 15FEB2013 Hospital=YK Health - Alaska