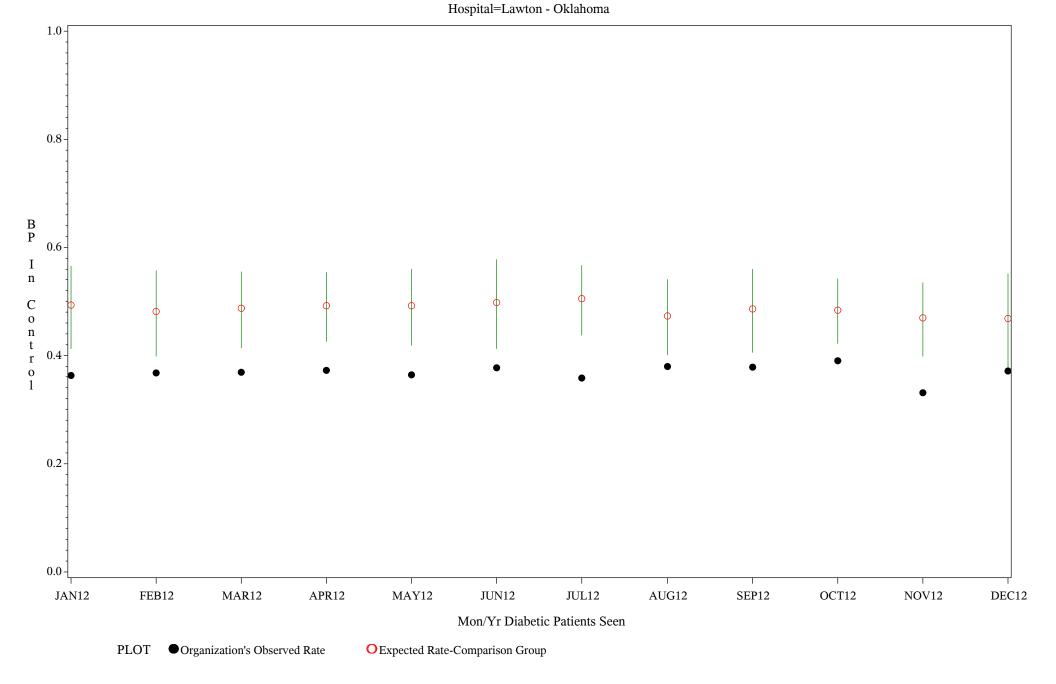

Chart created: Friday, 15FEB2013 Hospital=Chickasaw Hospital - Oklahoma

Time Period: January 1, 2012 - December 31, 2012

Denominator=All Diabetic Patients, Numerator=Blood Pressure Under Control

Chart created: Friday, 15FEB2013