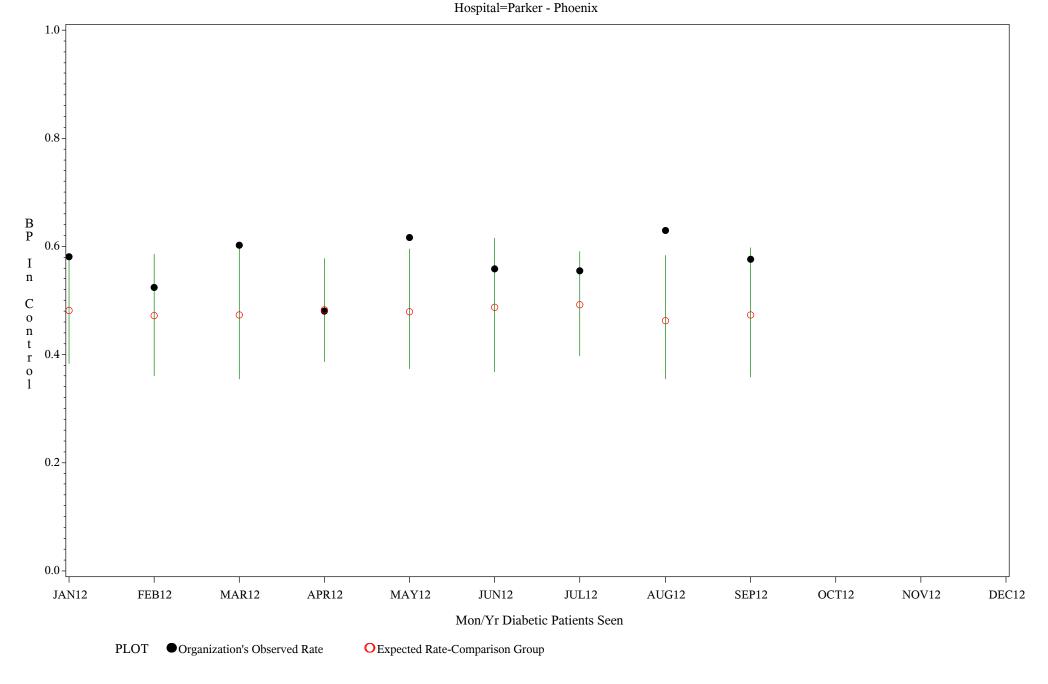

Time Period: January 1, 2012 - December 31, 2012

Denominator=All Diabetic Patients, Numerator=Blood Pressure Under Control

Chart created: Friday, 15FEB2013 Hospital=Hopi Health Center - Phoenix

Time Period: January 1, 2012 - December 31, 2012

Denominator=All Diabetic Patients, Numerator=Blood Pressure Under Control

Chart created: Friday, 15FEB2013

Time Period: January 1, 2012 - December 31, 2012

Denominator=All Diabetic Patients, Numerator=Blood Pressure Under Control