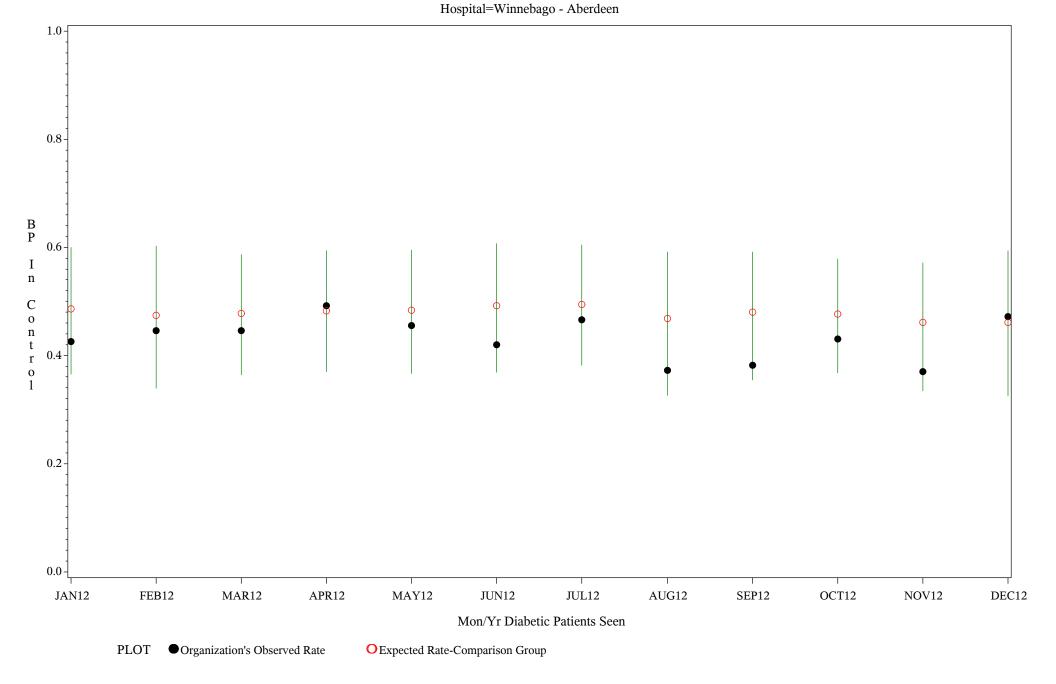

Time Period: January 1, 2012 - December 31, 2012

Denominator=All Diabetic Patients, Numerator=Blood Pressure Under Control

Chart created: Friday, 15FEB2013

Hospital=Sells - Tucson



Time Period: January 1, 2012 - December 31, 2012

Denominator=All Diabetic Patients, Numerator=Blood Pressure Under Control

Chart created: Friday, 15FEB2013



Time Period: January 1, 2012 - December 31, 2012

Denominator=All Diabetic Patients, Numerator=Blood Pressure Under Control

Chart created: Friday, 15FEB2013 Hospital=Quentin N Burdick - Aberdeen



Time Period: January 1, 2012 - December 31, 2012

Denominator=All Diabetic Patients, Numerator=Blood Pressure Under Control

Chart created: Friday, 15FEB2013



Time Period: January 1, 2012 - December 31, 2012

Denominator=All Diabetic Patients, Numerator=Blood Pressure Under Control

Chart created: Friday, 15FEB2013





Time Period: January 1, 2012 - December 31, 2012

Denominator=All Diabetic Patients, Numerator=Blood Pressure Under Control

Chart created: Friday, 15FEB2013 Hospital=Santa Fe - Albuquerque



Time Period: January 1, 2012 - December 31, 2012

Denominator=All Diabetic Patients, Numerator=Blood Pressure Under Control

Chart created: Friday, 15FEB2013

Hospital=Zuni - Albuquerque



Time Period: January 1, 2012 - December 31, 2012

Denominator=All Diabetic Patients, Numerator=Blood Pressure Under Control

Chart created: Friday, 15FEB2013 Hospital=YK Health - Alaska



Time Period: January 1, 2012 - December 31, 2012

Denominator=A