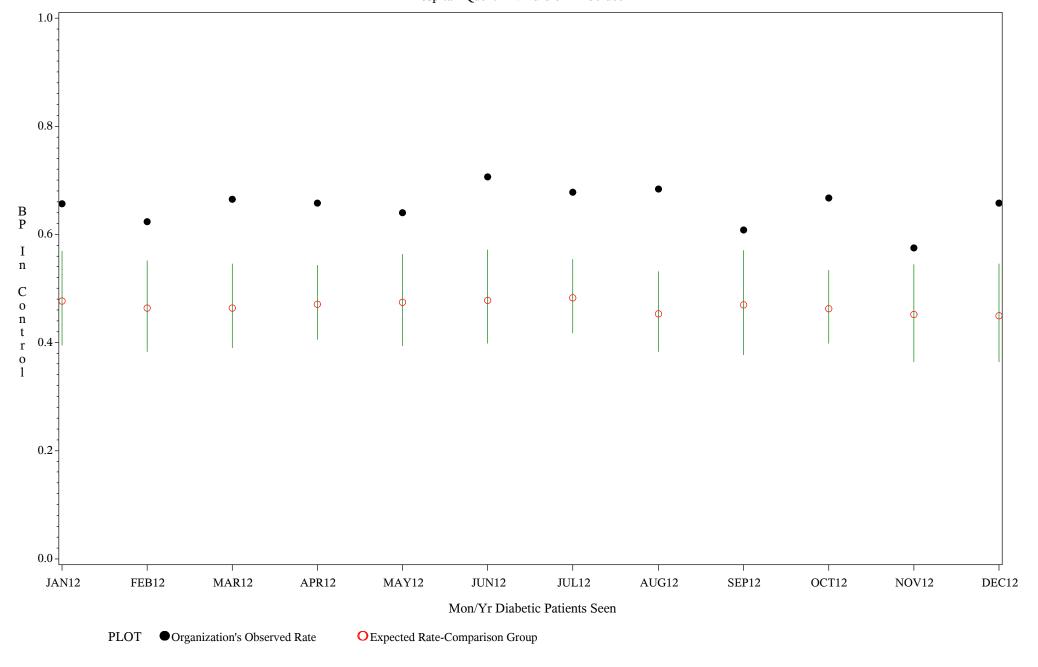

Chart created: Friday, 15FEB2013 Hospital=Quentin N Burdick - Aberdeen

Time Period: January 1, 2012 - December 31, 2012

Denominator=All Diabetic Patients, Numerator=Blood Pressure Under Control

Chart created: Friday, 15FEB2013