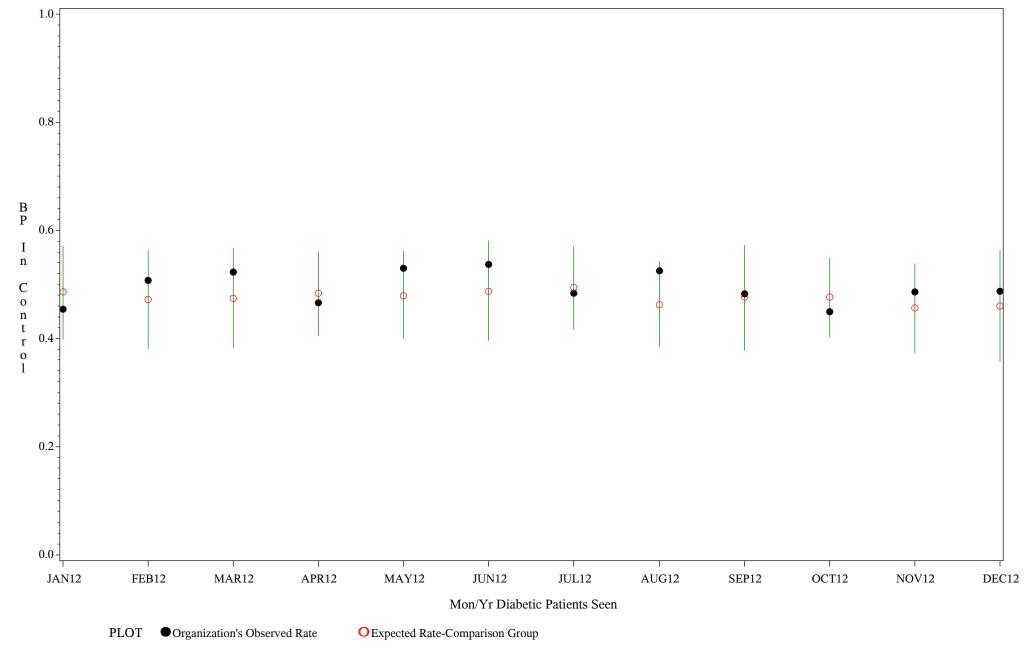

Chart created: Friday, 15FEB2013 Hospital=Quentin N Burdick - Aberdeen

Time Period: January 1, 2012 - December 31, 2012

Denominator=All Diabetic Patients, Numerator=Blood Pressure Under Control

Chart created: Friday, 15FEB2013