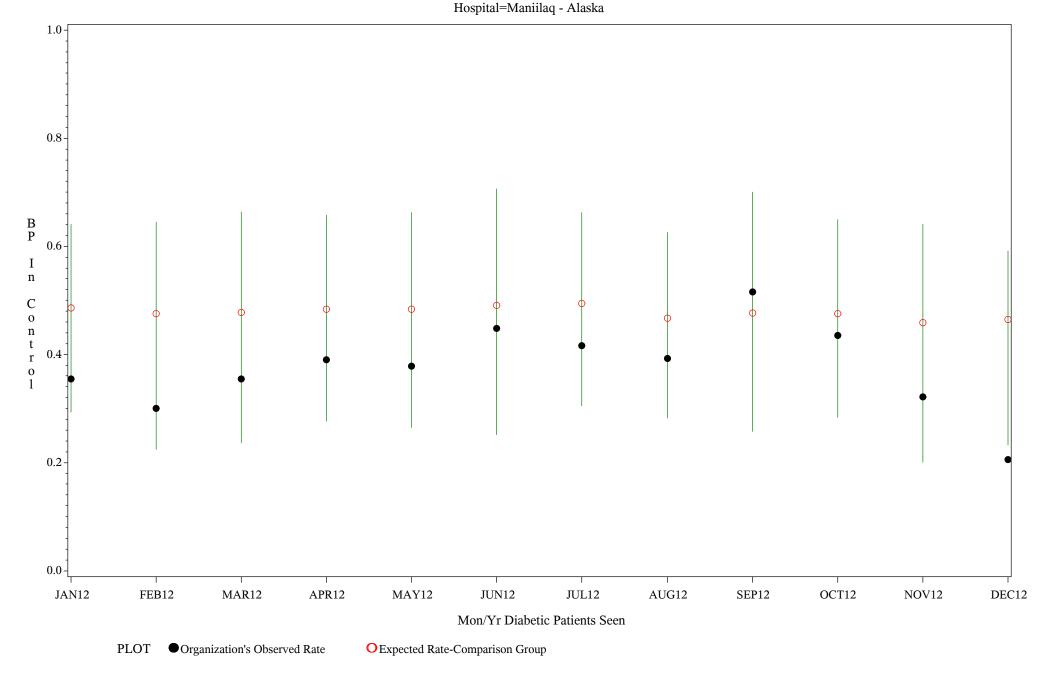

=Blood Pressure Under Control

Chart created: Friday, 15FEB2013





Time Period: January 1, 2012 - December 31, 2012

Denominator=All Diabetic Patients, Numerator=Blood Pressure Under Control

Chart created: Friday, 15FEB2013 Hospital=Santa Fe - Albuquerque



Time Period: January 1, 2012 - December 31, 2012

Denominator=All Diabetic Patients, Numerator=Blood Pressure Under Control

Chart created: Friday, 15FEB2013

Hospital=Zuni - Albuquerque



Time Period: January 1, 2012 - December 31, 2012

Denominator=All Diabetic Patients, Numerator=Blood Pressure Under Control

Chart created: Friday, 15FEB2013 Hospital=YK Health - Alaska



Time Period: January 1, 2012 - December 31, 2012

Denominator=All Diabetic Patients, Numerator=Blood Pressure Under Control

Chart created: Friday, 15FEB2013



Time Period: January 1, 2012 - December 31, 2012

Denominator=All Diabetic Patients, Numerator=Blood Pressure Under Control

Chart created: Friday, 15FEB2013



Time Period: January 1, 2012 - December 31, 2012

Denominator=All Diabetic Patients, Numerator=Blood Pressure Under Control

Chart created: Friday, 15FEB2013 Hospital=Chickasaw Hospital - Oklahoma



Time Period: January 1, 2012 - December 31, 2012

Denominator=All Diabetic Patients, Numerator=Blood Pressure Under Control

Chart created: Friday, 15FEB2013



Time Period: January 1, 2012 - December 31, 2012

Denominator=All Diabetic Patients, Numerator=Blood Pressure Under Control

Chart created: Friday, 15FEB2013 Hospital=Hopi Health Center - Phoenix



Time Period: January 1, 2012 - December 31, 2012

Denominator=All Diabetic Pa