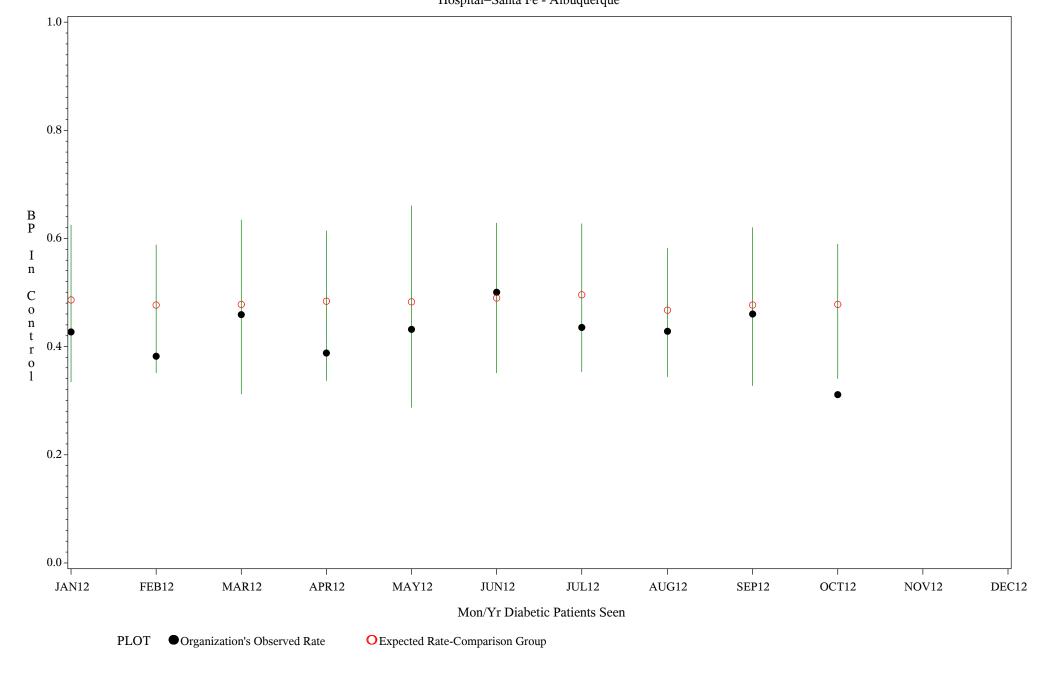

Chart created: Friday, 15FEB2013

Hospital=Zuni - Albuquerque

Time Period: January 1, 2012 - December 31, 2012

Denominator=All Diabetic Patients, Numerator=Blood Pressure Under Control

Chart created: Friday, 15FEB2013 Hospital=YK Health - Alaska

Time Period: January 1, 2012 - December 31, 2012

Denominator=All Diabetic Patients, Numerator=Blood Pressure Under Control

Chart created: Friday, 15FEB2013

Time Period: January 1, 2012 - December 31, 2012