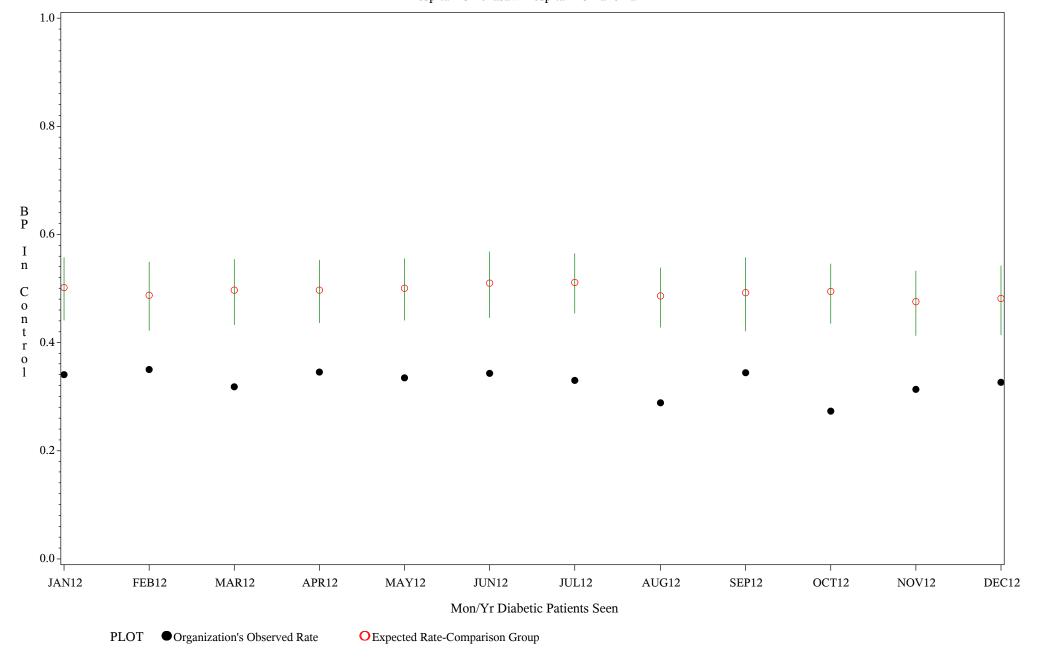

d Pressure Under Control

Chart created: Friday, 15FEB2013

Hospital=Zuni - Albuquerque



Time Period: January 1, 2012 - December 31, 2012

Denominator=All Diabetic Patients, Numerator=Blood Pressure Under Control

Chart created: Friday, 15FEB2013 Hospital=YK Health - Alaska



Time Period: January 1, 2012 - December 31, 2012

Denominator=All Diabetic Patients, Numerator=Blood Pressure Under Control

Chart created: Friday, 15FEB2013



Time Period: January 1, 2012 - December 31, 2012

Denominator=All Diabetic Patients, Numerator=Blood Pressure Under Control

Chart created: Friday, 15FEB2013



Time Period: January 1, 2012 - December 31, 2012

Denominator=All Diabetic Patients, Numerator=Blood Pressure Under Control

Chart created: Friday, 15FEB2013 Hospital=Chickasaw Hospital - Oklahoma



Time Period: January 1, 2012 - December 31, 2012

Denominator=All Diabetic Patients, Numerator=Blood Pressure Under Control

Chart created: Friday, 15FEB2013



Time Period: January 1, 2012 - December 31, 2012

Denominator=All Diabetic Patients, Numerator=Blood Pressure Under Control

Chart created: Friday, 15FEB2013 Hospital=Hopi Health Center - Phoenix



Time Period: January 1, 2012 - December 31, 2012

Denominator=All Diabetic Patients, Numerator=Blood Pressure Under Control

Chart created: Friday, 15FEB2013



Time Period: January 1, 2012 - December 31, 2012

Denominator=All Diabetic Patients, Numerator=Blood Pressure Under Control

Chart created: Friday, 15FEB2013



Time Period: January 1, 2012 - December 31, 2012

Denominator=All Diabetic Patients, Numerator=Blood Pressure Under