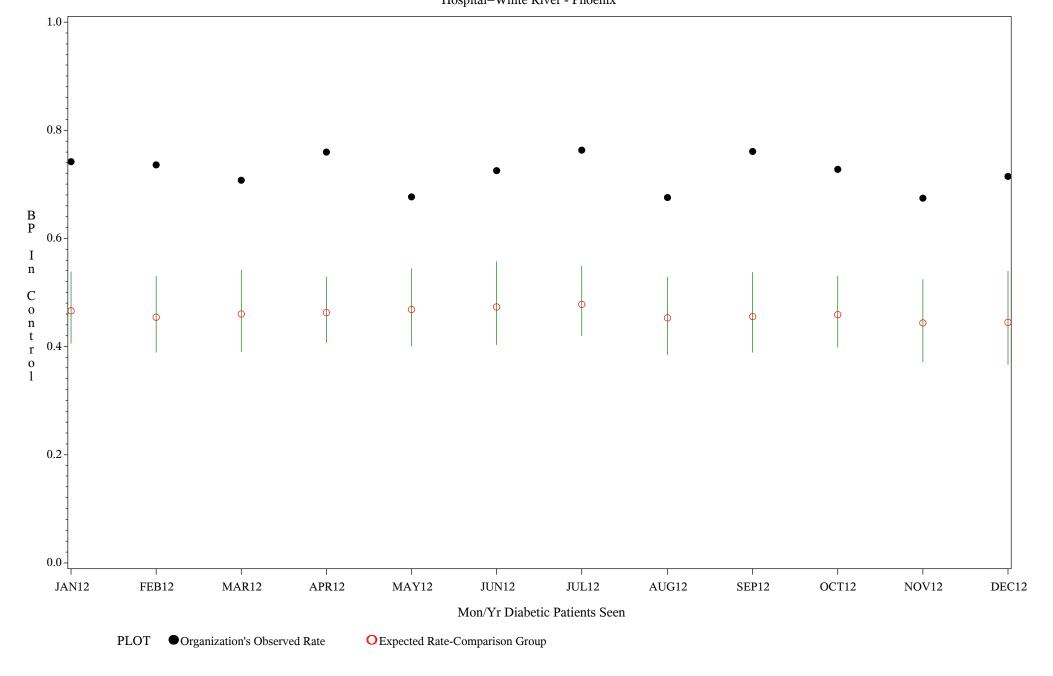

Denominator=All Diabetic Patients, Numerator=Blood Pressure Under Control

Chart created: Friday, 15FEB2013

Time Period: January 1, 2012 - December 31, 2012

Denominator=All Diabetic Patients, Numerator=Blood Pressure Under Control

Chart created: Friday, 15FEB2013

Time Period: January 1, 2012 - December 31, 2012

Denominator=All Diabetic Patients, Numerator=Blood Pressure Under Control

Chart created: Friday, 15FEB2013 Hospital=White River - Phoenix