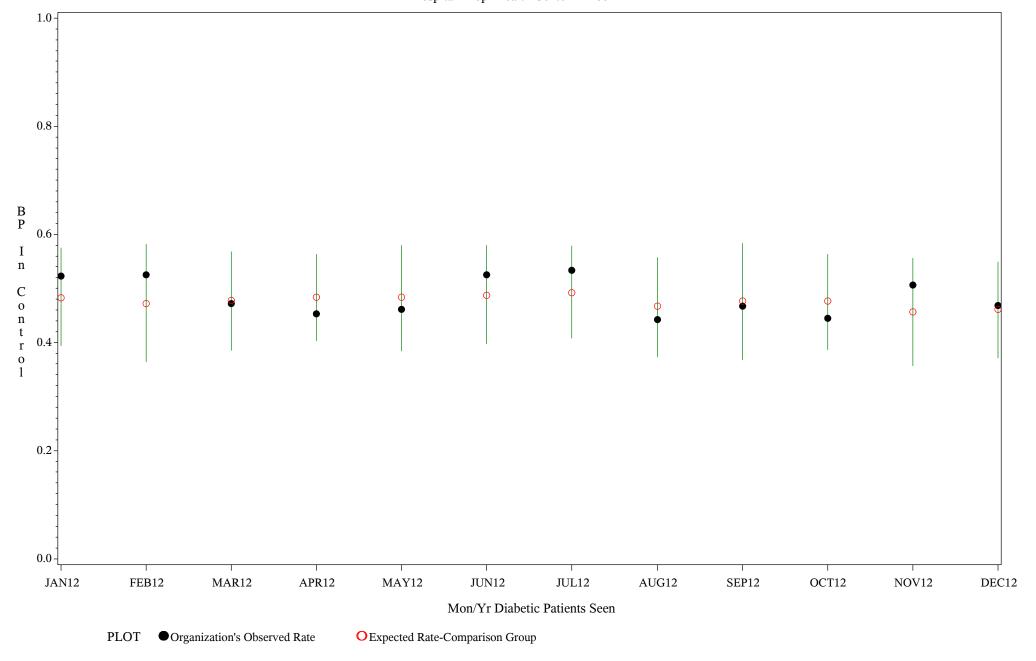

Chart created: Friday, 15FEB2013 Hospital=Chickasaw Hospital - Oklahoma

Time Period: January 1, 2012 - December 31, 2012

Denominator=All Diabetic Patients, Numerator=Blood Pressure Under Control

Chart created: Friday, 15FEB2013

Time Period: January 1, 2012 - December 31, 2012

Denominator=All Diabetic Patients, Numerator=Blood Pressure Under Control

Chart created: Friday, 15FEB2013 Hospital=Hopi Health Center - Phoenix

Time Period: January 1, 2012 - December 31, 2012