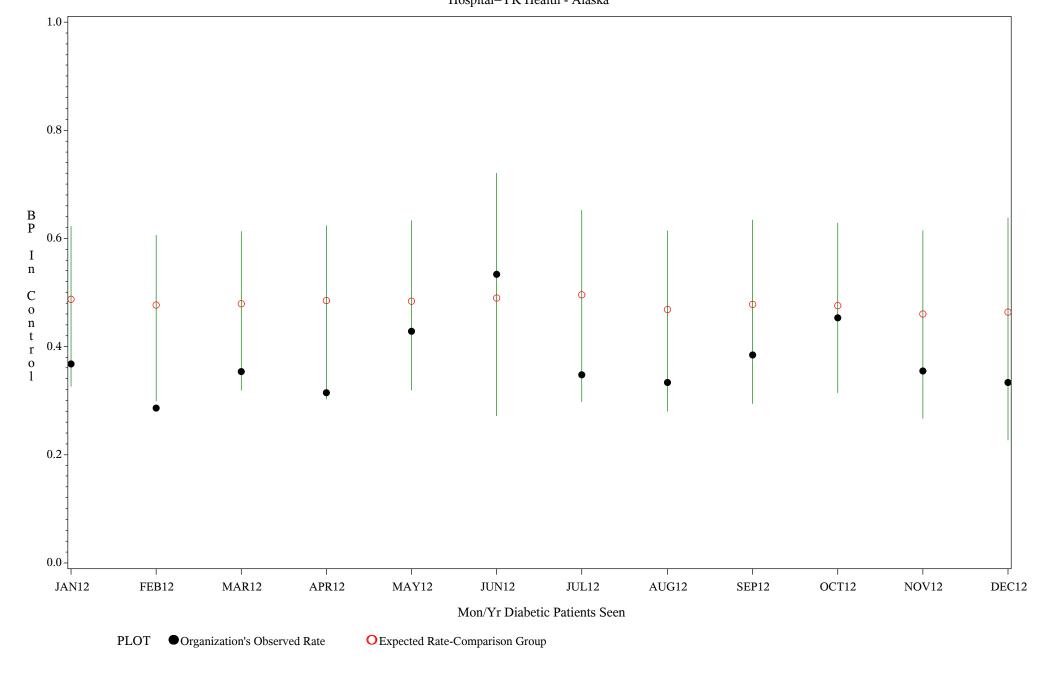

Chart created: Friday, 15FEB2013

Hospital=Zuni - Albuquerque

Time Period: January 1, 2012 - December 31, 2012

Denominator=All Diabetic Patients, Numerator=Blood Pressure Under Control

Chart created: Friday, 15FEB2013 Hospital=YK Health - Alaska

Time Period: January 1, 2012 - December 31, 2012

Denominator=All Diabetic Patients, Numerator=Blood Pressure Under Control

Chart created: Friday, 15FEB2013

Time Period: January 1, 2012 - December 31, 2012