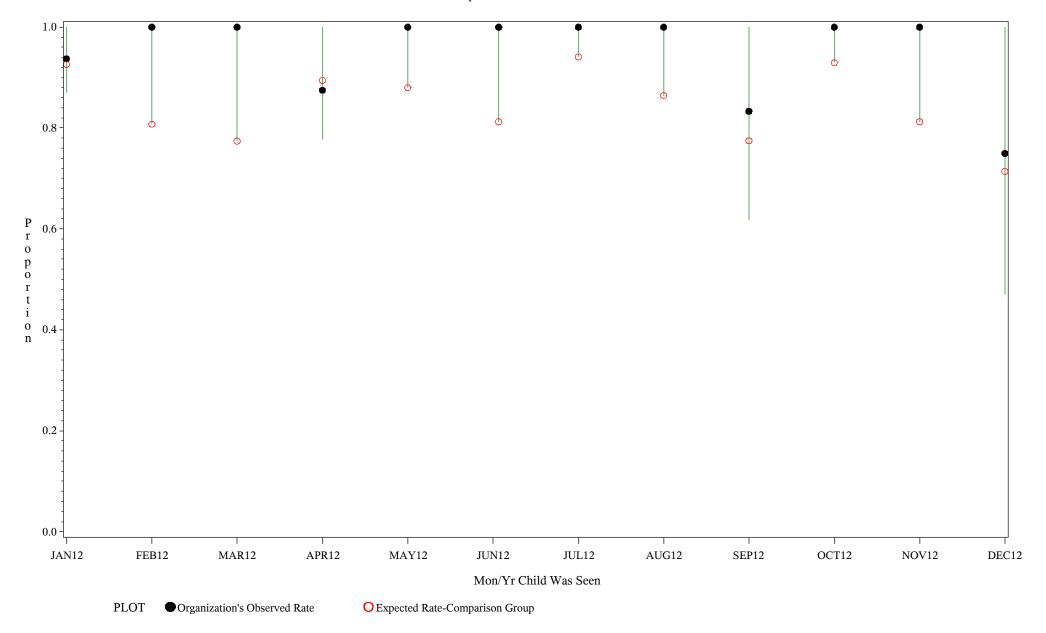

Chart created: Tuesday, 19FEB2013

hospital=Zuni - Albuquerque

Time Period: January 1, 2012 - December 31, 2012

Denominator=Children 5-6 months, Numerator=Up-to-Date Shots

Chart created: Tuesday, 19FEB2013

hospital=Barrow - Alaska

Time Period: January 1, 2012 - December 31, 2012

Denominator=Children 5-6 months, Numerator=Up-to-Date Shots

Chart created: Tuesday, 19FEB2013

hospital=YK Health - Alaska

Time Period: January 1, 2012 - December 31, 2012