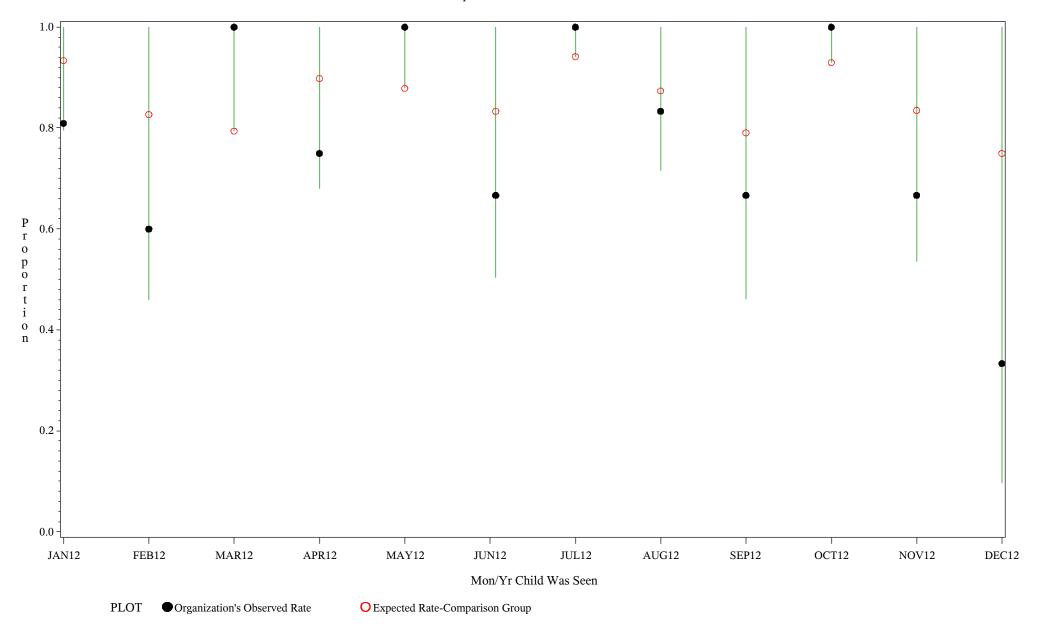

Denominator=Children 5-6 months, Numerator=Up-to-Date Shots

Chart created: Tuesday, 19FEB2013

hospital=Ft. Yates - Aberdeen

Time Period: January 1, 2012 - December 31, 2012

Denominator=Children 5-6 months, Numerator=Up-to-Date Shots

Chart created: Tuesday, 19FEB2013

hospital=Winnebago - Aberdeen

Time Period: January 1, 2012 - December 31, 2012

Denominator=Children 5-6 months, Numerator=Up-to-Date Shots

Chart created: Tuesday, 19FEB2013 hospital=Mescalero - Albuquerque