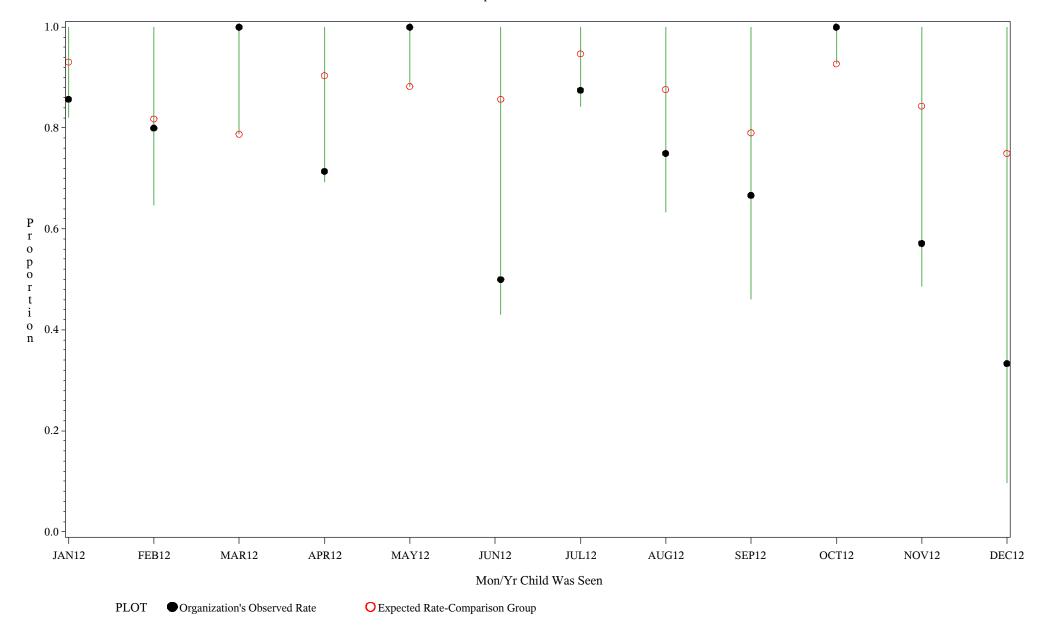

Time Period: January 1, 2012 - December 31, 2012

Denominator=Children 5-6 months, Numerator=Up-to-Date Shots

Chart created: Tuesday, 19FEB2013

hospital=Sells - Tucson

Time Period: January 1, 2012 - December 31, 2012

Denominator=Children 5-6 months, Numerator=Up-to-Date Shots

Chart created: Tuesday, 19FEB2013

hospital=Ft. Yates - Aberdeen

Time Period: January 1, 2012 - December 31, 2012

Denominator=Children 5-6 months, Numerator=Up-to-Date Shots