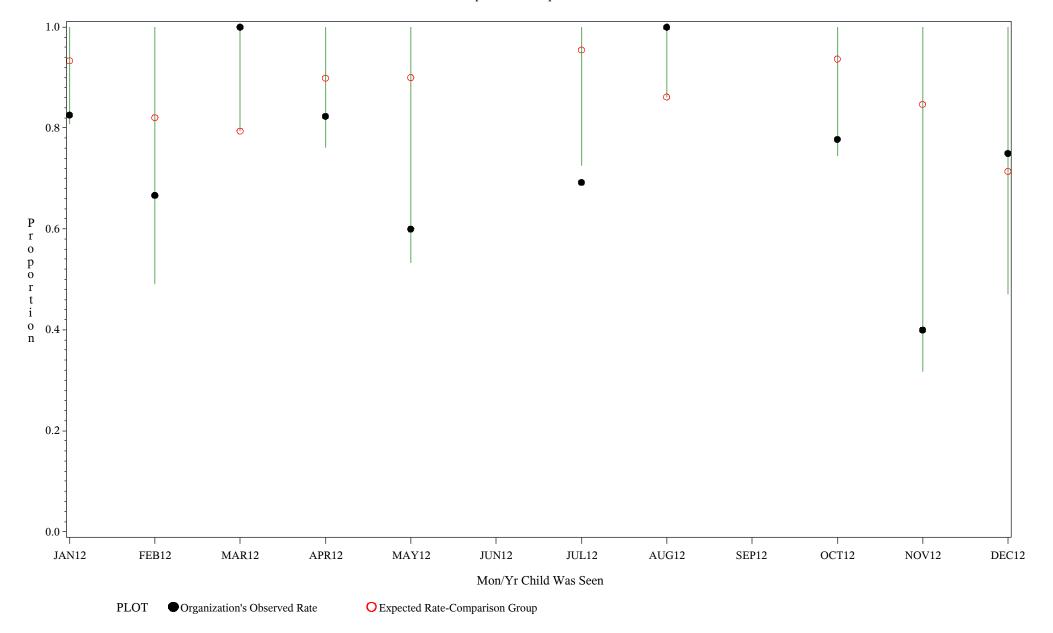

Time Period: January 1, 2012 - December 31, 2012

Denominator=Children 5-6 months, Numerator=Up-to-Date Shots

Chart created: Tuesday, 19FEB2013

Time Period: January 1, 2012 - December 31, 2012

Denominator=Children 5-6 months, Numerator=Up-to-Date Shots

Chart created: Tuesday, 19FEB2013

hospital=Zuni - Albuquerque

Time Period: January 1, 2012 - December 31, 2012

Denominator=Children 5-6 months, Numerator=Up-to-Date Shots

Chart created: Tuesday, 19FEB2013