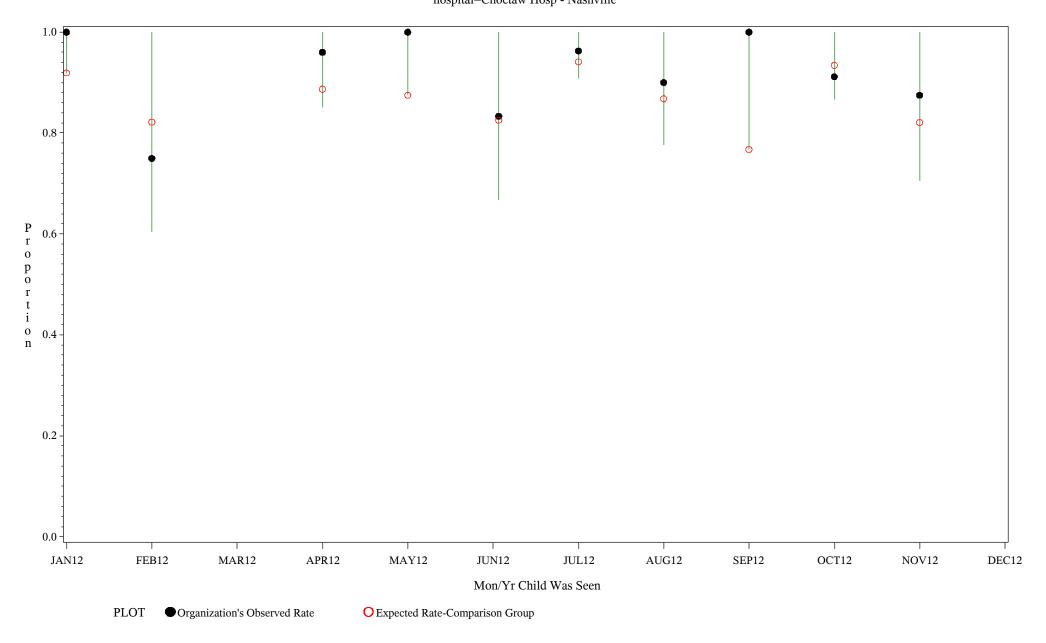

Chart created: Tuesday, 19FEB2013

hospital=Lawton - Oklahoma

Time Period: January 1, 2012 - December 31, 2012

Denominator=Children 5-6 months, Numerator=Up-to-Date Shots

Chart created: Tuesday, 19FEB2013 hospital=Choctaw Hosp - Nashville

Time Period: January 1, 2012 - December 31, 2012

Denominator=Children 5-6 months, Numerator=Up-to-Date Shots

Chart created: Tuesday, 19FEB2013

hospital=San Carlos - Phoenix

Time Period: January 1, 2012 - December 31, 2012