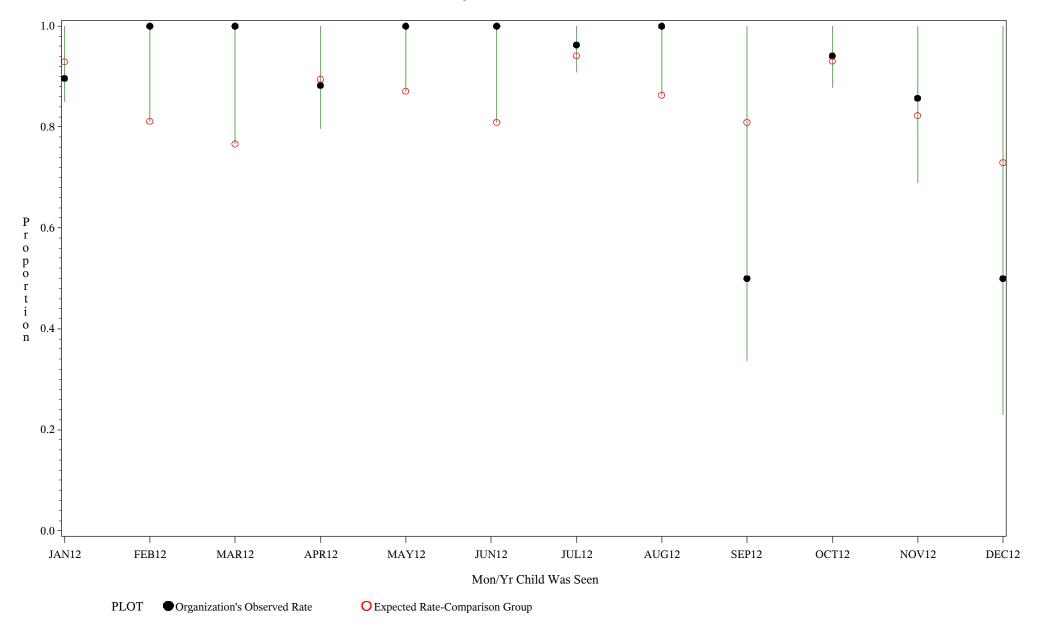

Time Period: January 1, 2012 - December 31, 2012

Denominator=Children 5-6 months, Numerator=Up-to-Date Shots

Chart created: Tuesday, 19FEB2013

hospital=San Carlos - Phoenix

Time Period: January 1, 2012 - December 31, 2012

Denominator=Children 5-6 months, Numerator=Up-to-Date Shots

Chart created: Tuesday, 19FEB2013