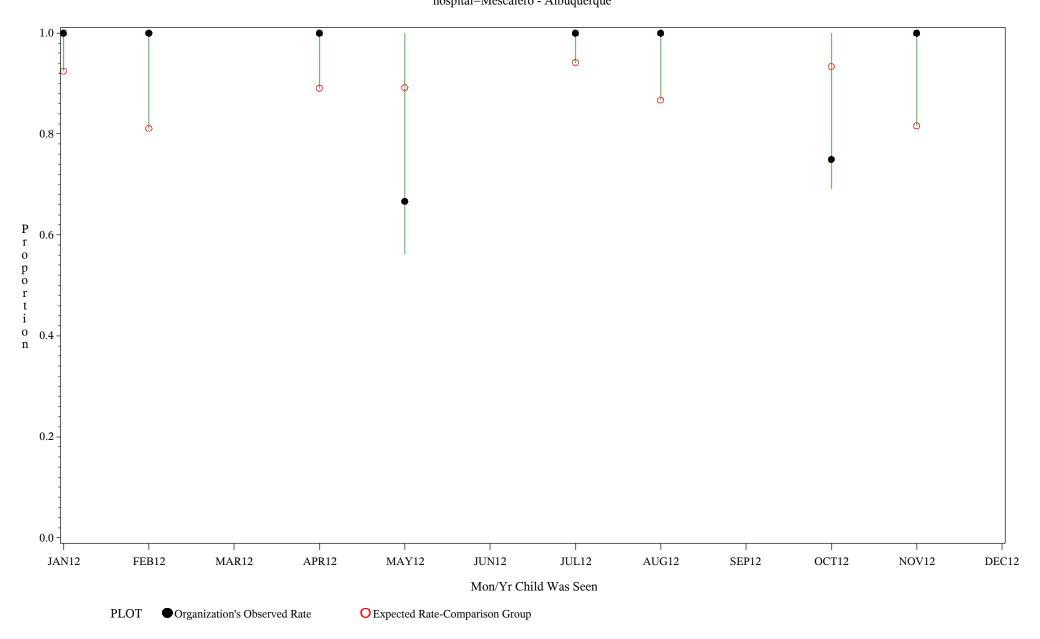

Chart created: Tuesday, 19FEB2013

hospital=Winnebago - Aberdeen

Time Period: January 1, 2012 - December 31, 2012

Denominator=Children 5-6 months, Numerator=Up-to-Date Shots

Chart created: Tuesday, 19FEB2013 hospital=Mescalero - Albuquerque

Time Period: January 1, 2012 - December 31, 2012

Denominator=Children 5-6 months, Numerator=Up-to-Date Shots

Chart created: Tuesday, 19FEB2013

Time Period: January 1, 2012 - December 31, 2012

Denominator=Children 5-6 months, Numerator=Up-to-Date Shots