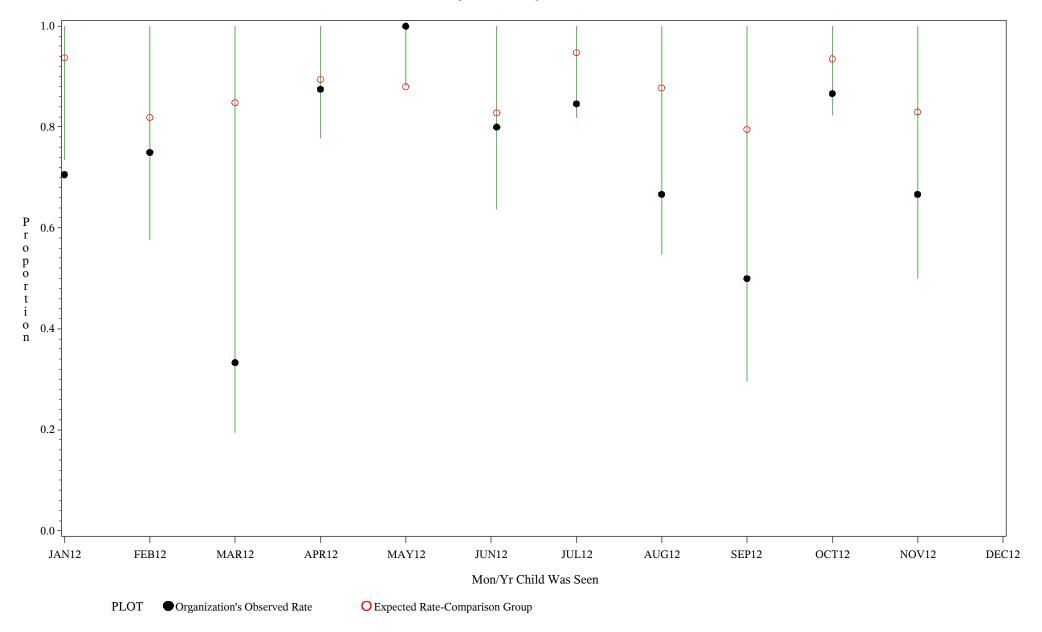

Chart created: Tuesday, 19FEB2013

hospital=Winnebago - Aberdeen

Time Period: January 1, 2012 - December 31, 2012

Denominator=Children 5-6 months, Numerator=Up-to-Date Shots

Chart created: Tuesday, 19FEB2013 hospital=Mescalero - Albuquerque

Time Period: January 1, 2012 - December 31, 2012

Denominator=Children 5-6 months, Numerator=Up-to-Date Shots

Chart created: Tuesday, 19FEB2013

Time Period: January 1, 2012 - December 31, 2012

Denominator=Children 5-6 months, Numerator=Up-to-Date Shots