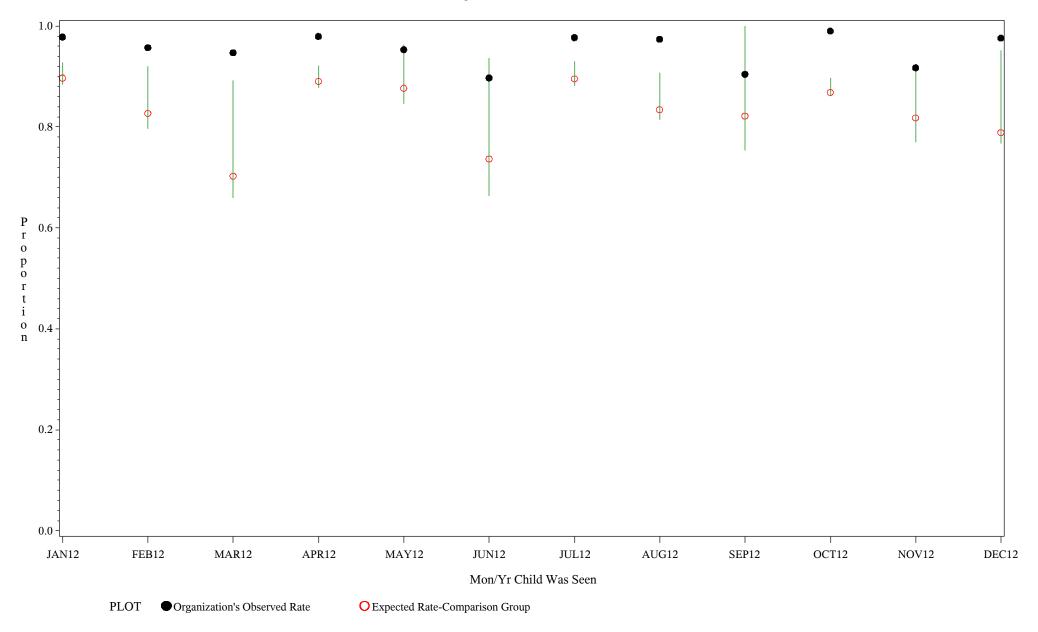

Time Period: January 1, 2012 - December 31, 2012

Denominator=Children 7-15 months, Numerator=Up-to-Date Shots

Chart created: Wednesday, 20FEB2013

hospital=Sells - Tucson

Time Period: January 1, 2012 - December 31, 2012

Denominator=Children 7-15 months, Numerator=Up-to-Date Shots

Chart created: Wednesday, 20FEB2013

hospital=Ft. Yates - Aberdeen

Time Period: January 1, 2012 - December 31, 2012

Denominator=Children 7-15 months, Numerator=Up-to-Date Shots