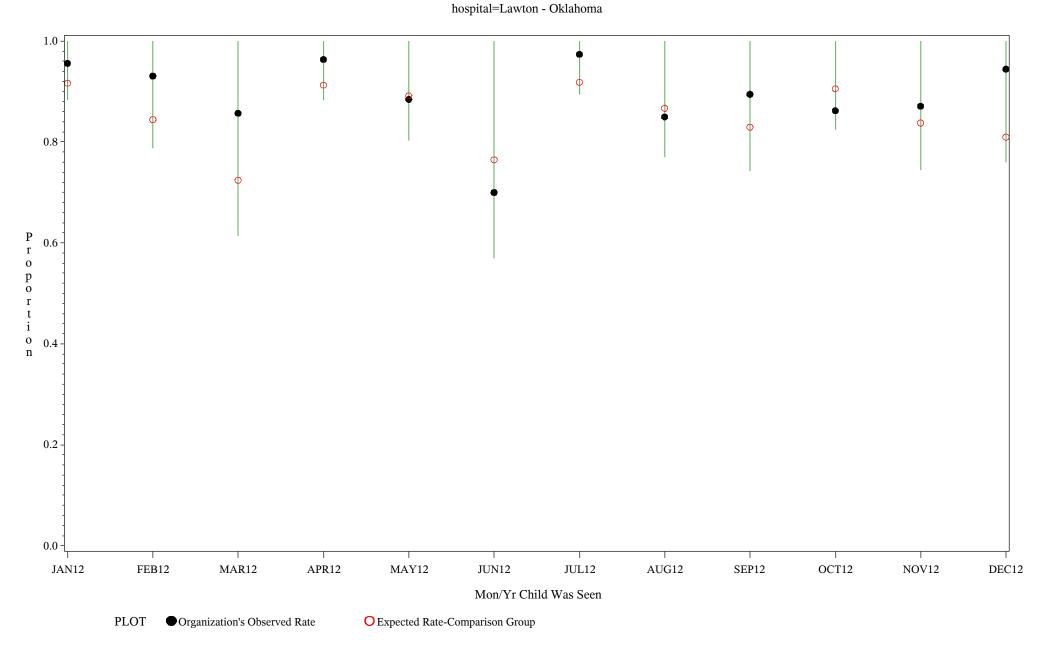

Chart created: Wednesday, 20FEB2013

hospital=Barrow - Alaska

Time Period: January 1, 2012 - December 31, 2012

Denominator=Children 7-15 months, Numerator=Up-to-Date Shots

Chart created: Wednesday, 20FEB2013

hospital=YK Health - Alaska

Time Period: January 1, 2012 - December 31, 2012

Denominator=Children 7-15 months, Numerator=Up-to-Date Shots

Chart created: Wednesday, 20FEB2013

hospital=Maniilaq - Alaska

Time Period: January 1, 2012 - December 31, 2012