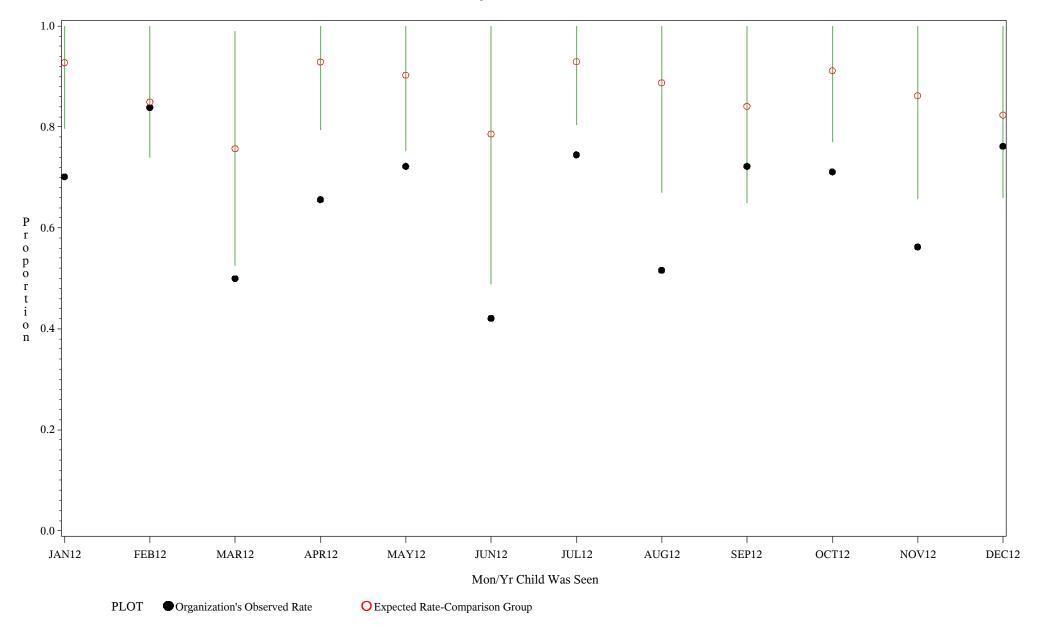

Time Period: January 1, 2012 - December 31, 2012

Denominator=Children 7-15 months, Numerator=Up-to-Date Shots

Chart created: Wednesday, 20FEB2013

hospital=Sells - Tucson

Time Period: January 1, 2012 - December 31, 2012

Denominator=Children 7-15 months, Numerator=Up-to-Date Shots

Chart created: Wednesday, 20FEB2013

hospital=Ft. Yates - Aberdeen

Time Period: January 1, 2012 - December 31, 2012

Denominator=Children 7-15 months, Numerator=Up-to-Date Shots