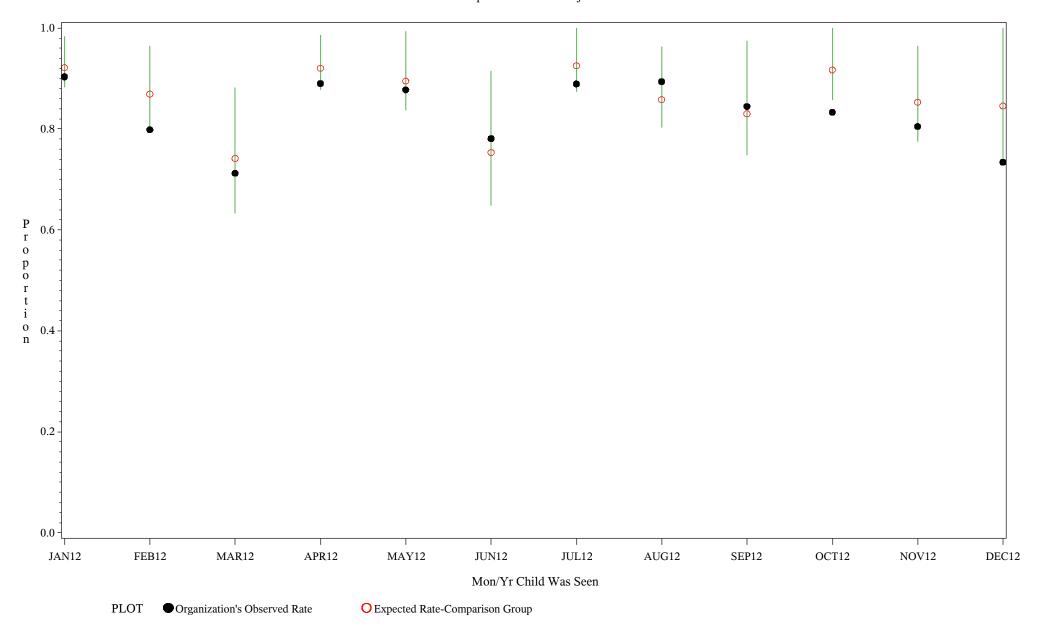

Chart created: Wednesday, 20FEB2013

hospital=Winnebago - Aberdeen

Time Period: January 1, 2012 - December 31, 2012

Denominator=Children 7-15 months, Numerator=Up-to-Date Shots

Chart created: Wednesday, 20FEB2013

Time Period: January 1, 2012 - December 31, 2012

Denominator=Children 7-15 months, Numerator=Up-to-Date Shots

Chart created: Wednesday, 20FEB2013

hospital=Santa Fe - Albuquerque

Time Period: January 1, 2012 - December 31, 2012