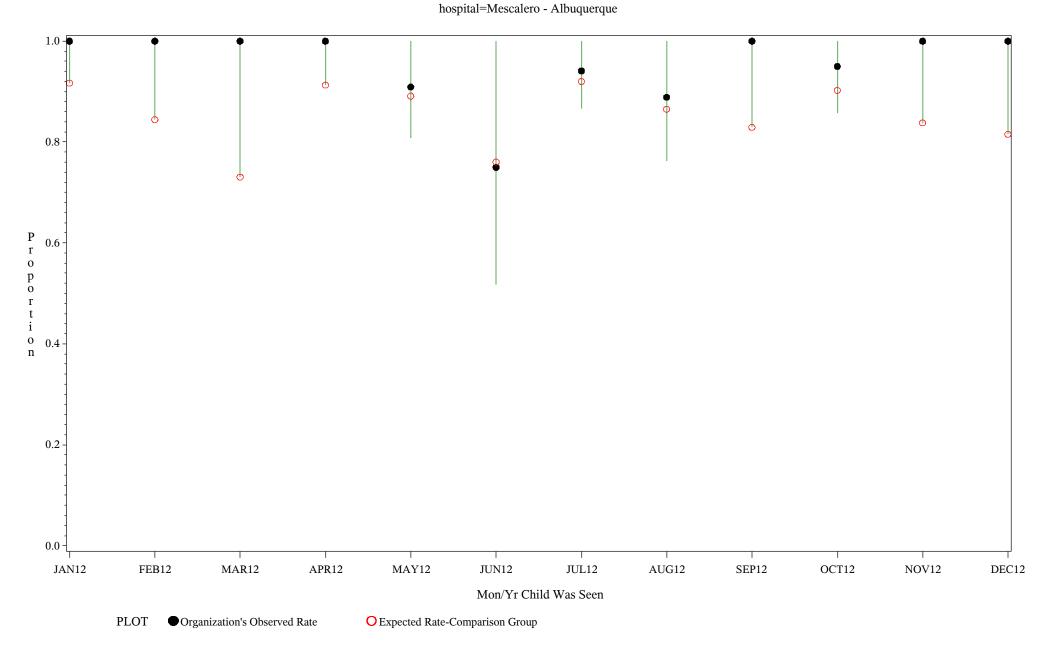

Time Period: January 1, 2012 - December 31, 2012

Denominator=Children 7-15 months, Numerator=Up-to-Date Shots

Chart created: Wednesday, 20FEB2013

hospital=Santa Fe - Albuquerque

Time Period: January 1, 2012 - December 31, 2012