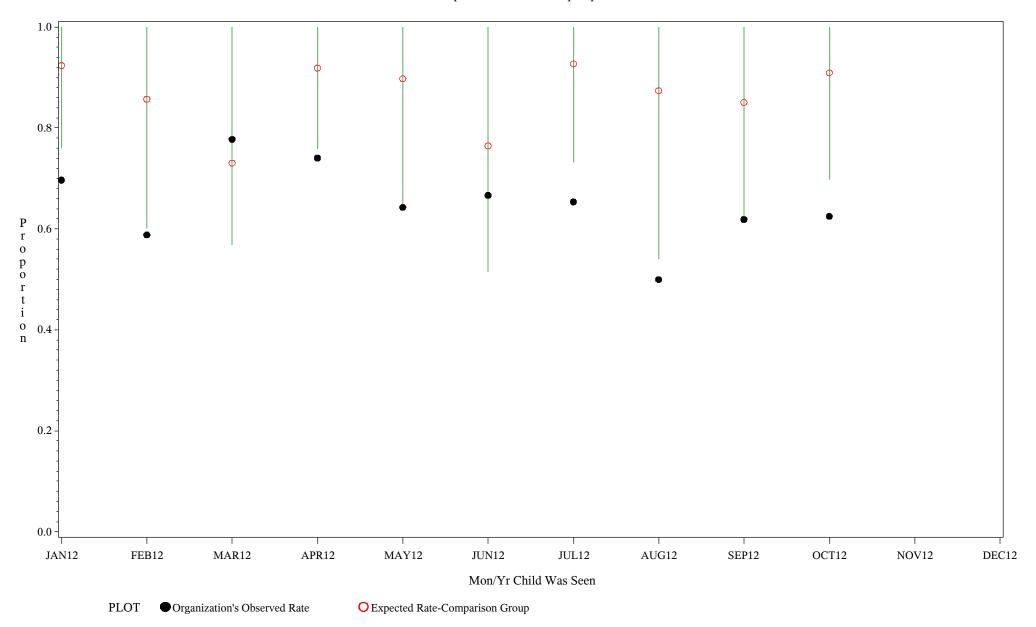

Time Period: January 1, 2012 - December 31, 2012

Denominator=Children 7-15 months, Numerator=Up-to-Date Shots

Chart created: Wednesday, 20FEB2013

hospital=Santa Fe - Albuquerque

Time Period: January 1, 2012 - December 31, 2012

Denominator=Children 7-15 months, Numerator=Up-to-Date Shots

Chart created: Wednesday, 20FEB2013

Time Period: January 1, 2012 - December 31, 2012

Denominator=Children 7-15 months, Numerator=Up-to-Date Shots