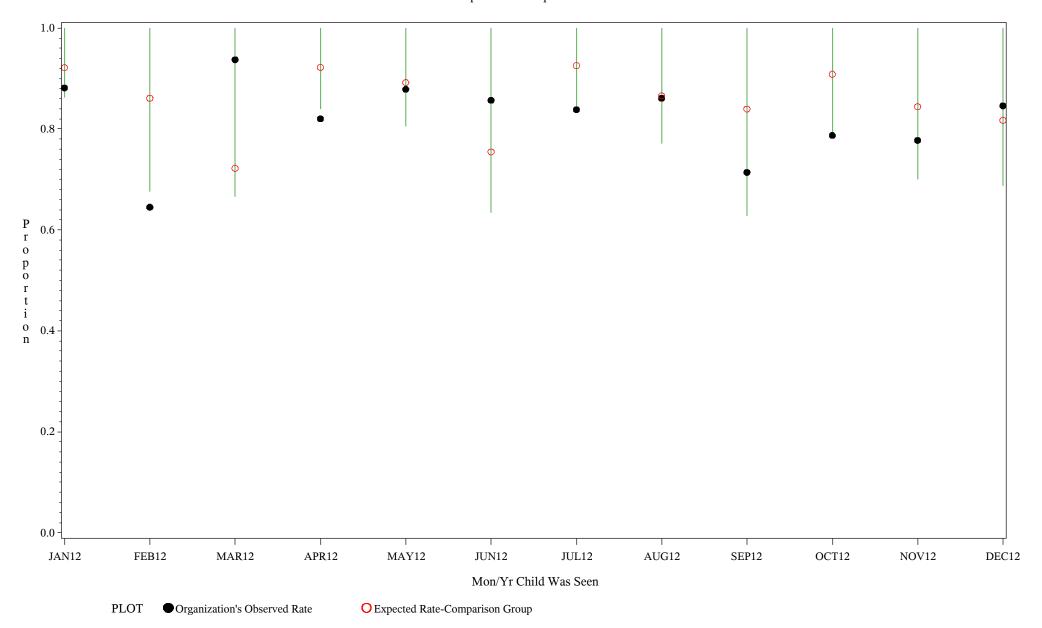

Chart created: Wednesday, 20FEB2013

hospital=Winnebago - Aberdeen

Time Period: January 1, 2012 - December 31, 2012

Denominator=Children 7-15 months, Numerator=Up-to-Date Shots

Chart created: Wednesday, 20FEB2013

Time Period: January 1, 2012 - December 31, 2012

Denominator=Children 7-15 months, Numerator=Up-to-Date Shots

Chart created: Wednesday, 20FEB2013

hospital=Santa Fe - Albuquerque

Time Period: January 1, 2012 - December 31, 2012