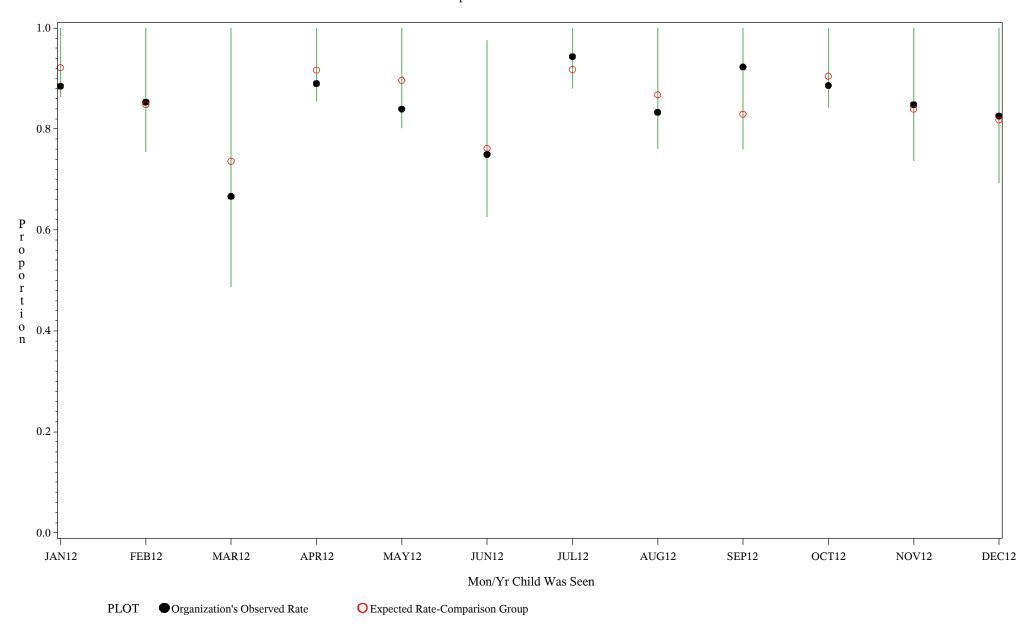

Time Period: January 1, 2012 - December 31, 2012

Denominator=Children 7-15 months, Numerator=Up-to-Date Shots

Chart created: Wednesday, 20FEB2013

hospital=Sells - Tucson

Time Period: January 1, 2012 - December 31, 2012

Denominator=Children 7-15 months, Numerator=Up-to-Date Shots

Chart created: Wednesday, 20FEB2013

hospital=Ft. Yates - Aberdeen

Time Period: January 1, 2012 - December 31, 2012

Denominator=Children 7-15 months, Numerator=Up-to-Date Shots