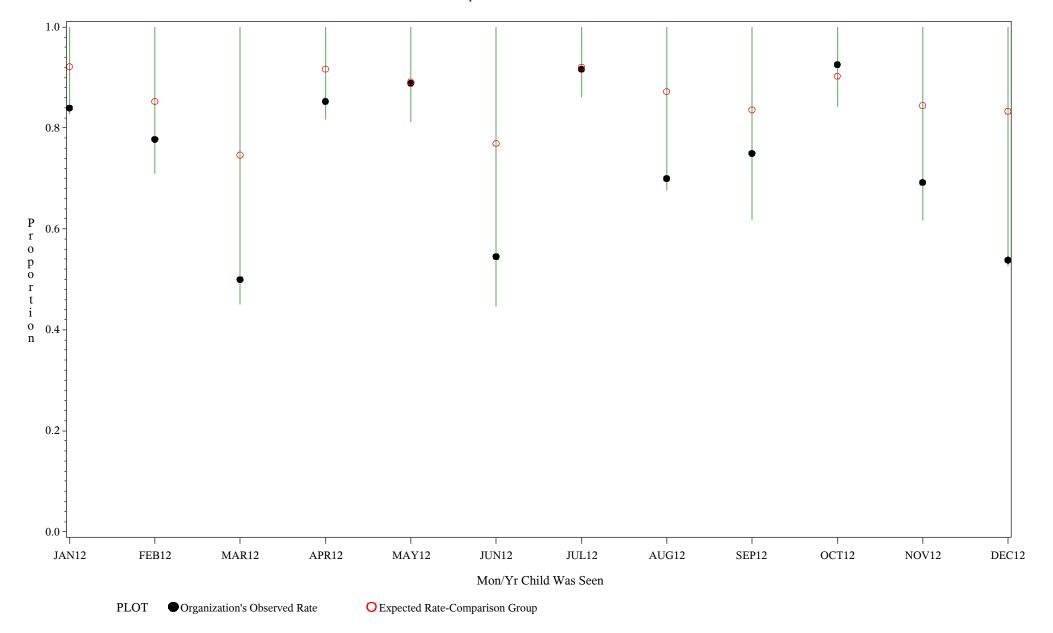

Chart created: Wednesday, 20FEB2013

hospital=Winnebago - Aberdeen

Time Period: January 1, 2012 - December 31, 2012

Denominator=Children 7-15 months, Numerator=Up-to-Date Shots

Chart created: Wednesday, 20FEB2013

Time Period: January 1, 2012 - December 31, 2012

Denominator=Children 7-15 months, Numerator=Up-to-Date Shots

Chart created: Wednesday, 20FEB2013

hospital=Santa Fe - Albuquerque

Time Period: January 1, 2012 - December 31, 2012