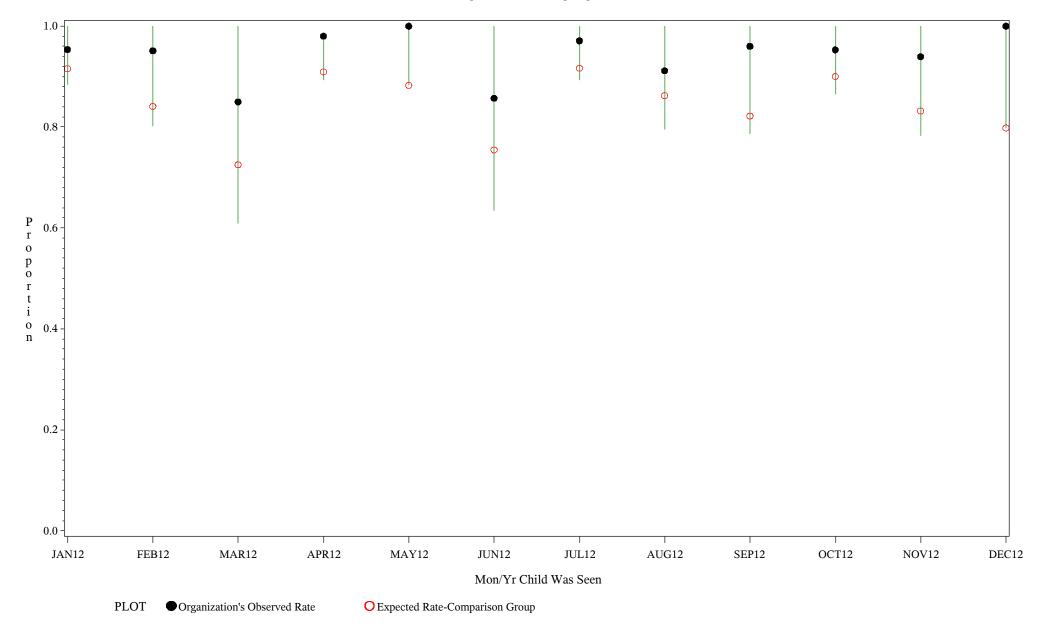

Chart created: Wednesday, 20FEB2013

hospital=Barrow - Alaska

Time Period: January 1, 2012 - December 31, 2012

Denominator=Children 7-15 months, Numerator=Up-to-Date Shots

Chart created: Wednesday, 20FEB2013

hospital=YK Health - Alaska

Time Period: January 1, 2012 - December 31, 2012

Denominator=Children 7-15 months, Numerator=Up-to-Date Shots

Chart created: Wednesday, 20FEB2013

hospital=Maniilaq - Alaska

Time Period: January 1, 2012 - December 31, 2012