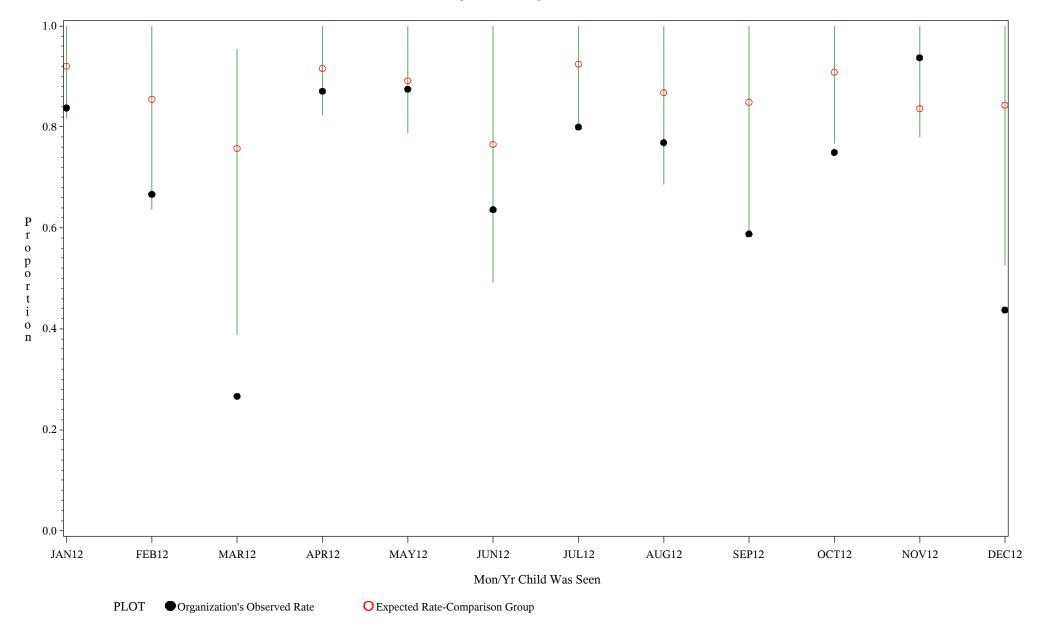

Denominator=Children 7-15 months, Numerator=Up-to-Date Shots

Chart created: Wednesday, 20FEB2013

Time Period: January 1, 2012 - December 31, 2012

Denominator=Children 7-15 months, Numerator=Up-to-Date Shots

Chart created: Wednesday, 20FEB2013

hospital=Barrow - Alaska

Time Period: January 1, 2012 - December 31, 2012

Denominator=Children 7-15 months, Numerator=Up-to-Date Shots

Chart created: Wednesday, 20FEB2013