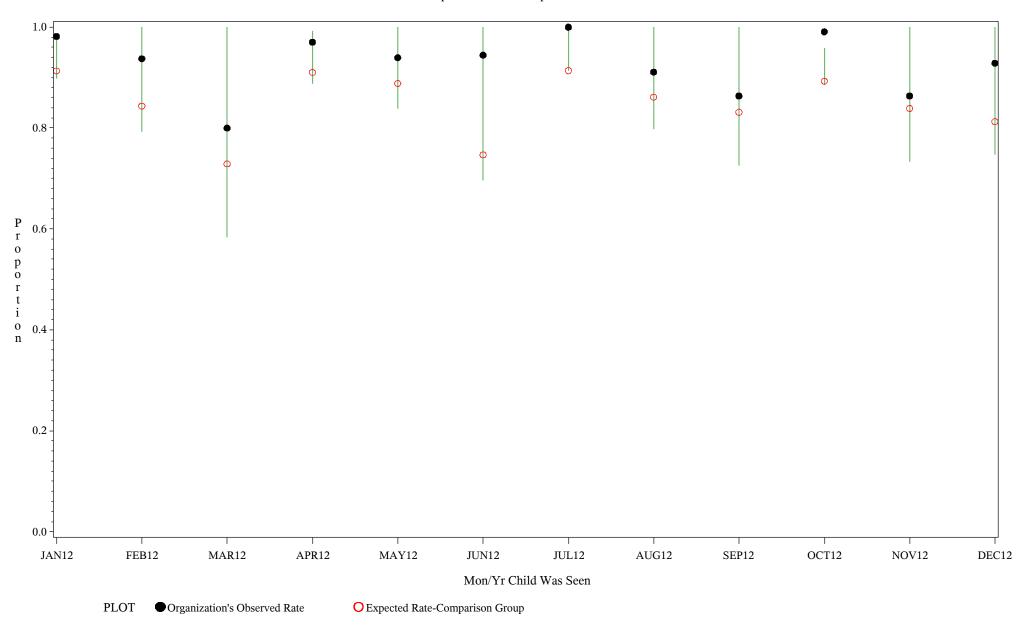

Denominator=Children 7-15 months, Numerator=Up-to-Date Shots

Chart created: Wednesday, 20FEB2013

Time Period: January 1, 2012 - December 31, 2012

Denominator=Children 7-15 months, Numerator=Up-to-Date Shots

Chart created: Wednesday, 20FEB2013

hospital=Choctaw Hosp - Nashville

Time Period: January 1, 2012 - December 31, 2012

Denominator=Children 7-15 months, Numerator=Up-to-Date Shots

Chart created: Wednesday, 20FEB2013