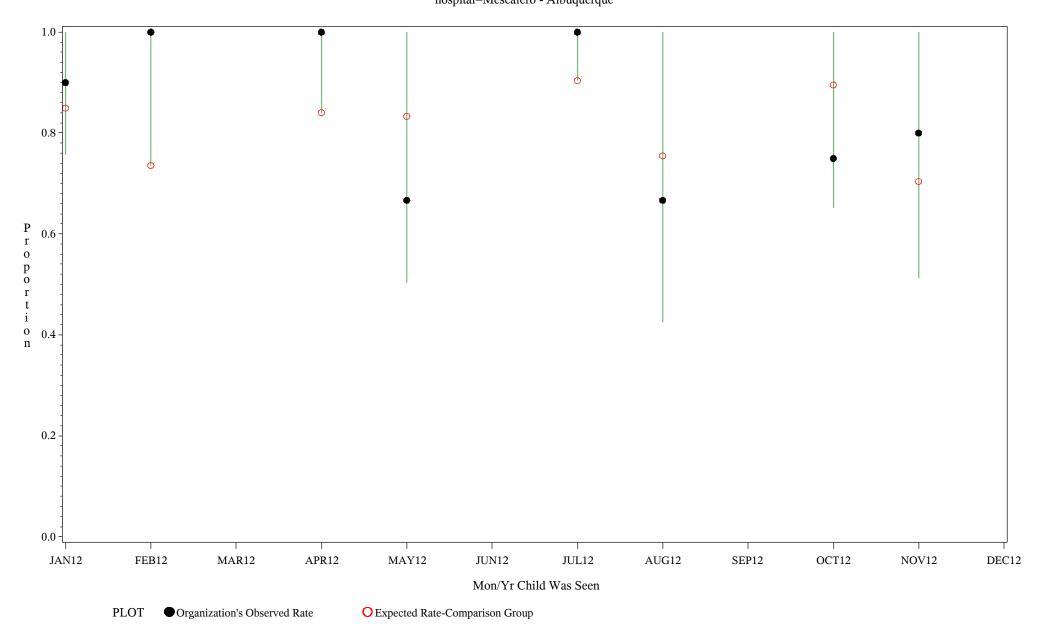

Chart created: Tuesday, 19FEB2013

hospital=Winnebago - Aberdeen

Time Period: January 1, 2012 - December 31, 2012

Denominator=Children 5-6 months, Numerator=Up-to-Date Shots

Chart created: Tuesday, 19FEB2013 hospital=Mescalero - Albuquerque

Chart created: Tuesday, 19FEB2013

PLOT Organization's Observed Rate Expected Rate-Comparison Group

APR12

MAY12

FEB12

MAR12

JAN12

Source: ORYX2.rate5133

Mon/Yr Child Was Seen

JUN12

JUL12

AUG12

SEP12

OCT12

NOV12

DEC12