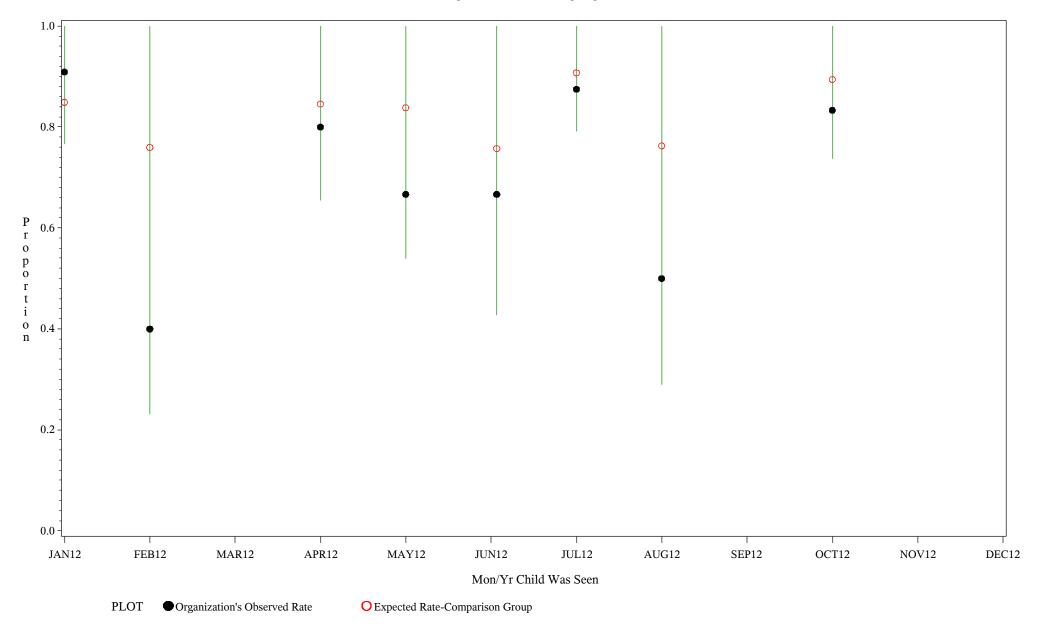

Time Period: January 1, 2012 - December 31, 2012

Denominator=Children 5-6 months, Numerator=Up-to-Date Shots

Chart created: Tuesday, 19FEB2013

hospital=Sells - Tucson

Time Period: January 1, 2012 - December 31, 2012

Denominator=Children 5-6 months, Numerator=Up-to-Date Shots

Chart created: Tuesday, 19FEB2013

hospital=Ft. Yates - Aberdeen

Time Period: January 1, 2012 - December 31, 2012

Denominator=Children 5-6 months, Numerator=Up-to-Date Shots