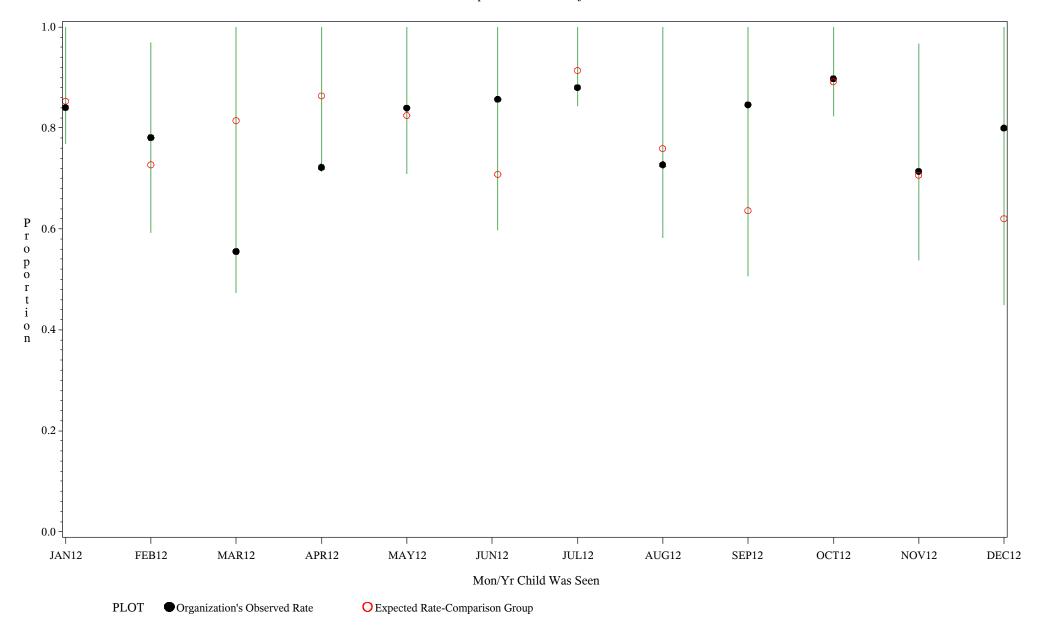

Denominator=Children 5-6 months, Numerator=Up-to-Date Shots

Chart created: Tuesday, 19FEB2013

hospital=Maniilaq - Alaska

Time Period: January 1, 2012 - December 31, 2012

Denominator=Children 5-6 months, Numerator=Up-to-Date Shots

Chart created: Tuesday, 19FEB2013

PLOT Organization's Observed Rate Expected Rate-Comparison Group

APR12

MAY12

FEB12

MAR12

JAN12

Source: ORYX2.rate5133

Mon/Yr Child Was Seen

JUN12

JUL12

AUG12

SEP12

OCT12

NOV12

DEC12