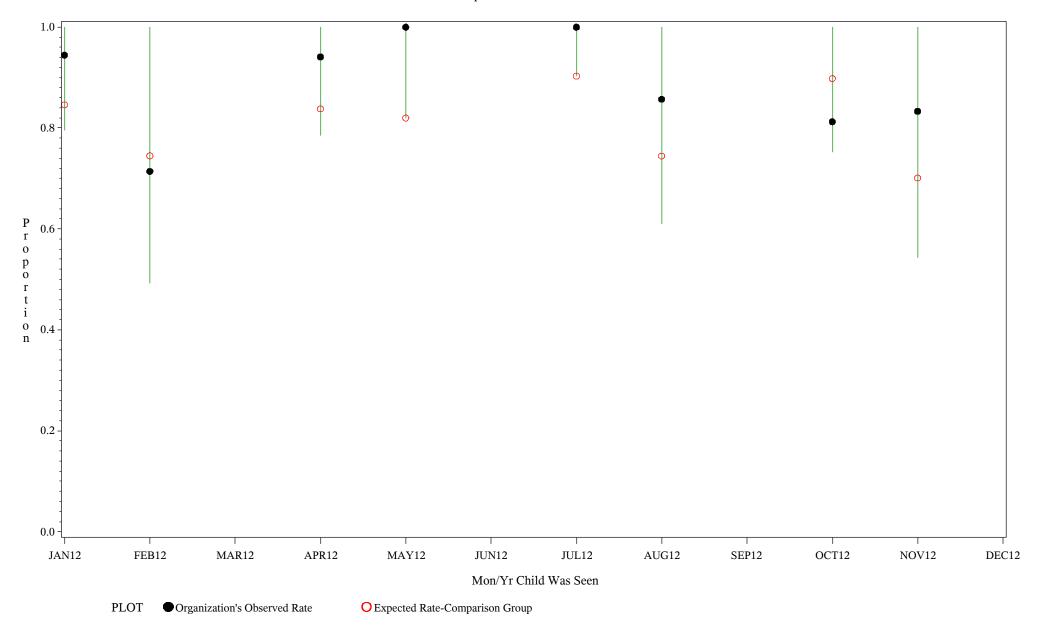

Denominator=Children 5-6 months, Numerator=Up-to-Date Shots

Chart created: Tuesday, 19FEB2013

hospital=Zuni - Albuquerque

Time Period: January 1, 2012 - December 31, 2012

Denominator=Children 5-6 months, Numerator=Up-to-Date Shots

Chart created: Tuesday, 19FEB2013

hospital=Barrow - Alaska

Time Period: January 1, 2012 - December 31, 2012

Denominator=Children 5-6 months, Numerator=Up-to-Date Shots

Chart created: Tuesday, 19FEB2013

Time Period: January 1, 2012 - December 31, 2012