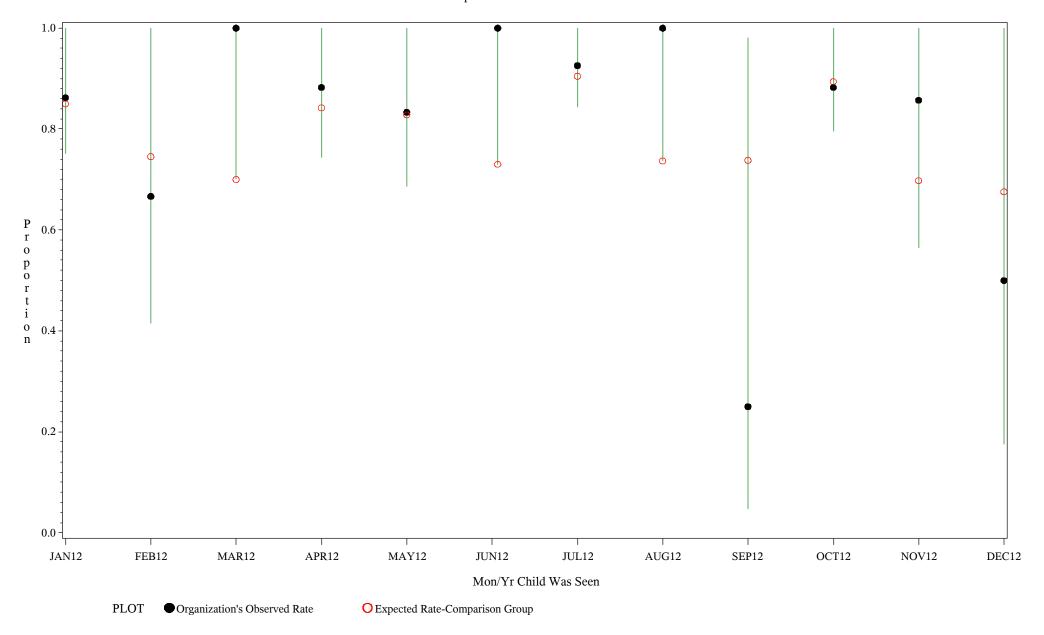

12

Denominator=Children 5-6 months, Numerator=Up-to-Date Shots

Chart created: Tuesday, 19FEB2013

hospital=Maniilaq - Alaska



Time Period: January 1, 2012 - December 31, 2012

Denominator=Children 5-6 months, Numerator=Up-to-Date Shots

Chart created: Tuesday, 19FEB2013



PLOT Organization's Observed Rate Expected Rate-Comparison Group

APR12

MAY12

FEB12

MAR12

JAN12

Source: ORYX2.rate5133

Mon/Yr Child Was Seen

JUN12

JUL12

AUG12

SEP12

OCT12

NOV12

DEC12

Time Period: January 1, 2012 - December 31, 2012

Denominator=Children 5-6 months, Numerator=Up-to-Date Shots

Chart created: Tuesday, 19FEB2013



Time Period: January 1, 2012 - December 31, 2012

Denominator=Children 5-6 months, Numerator=Up-to-Date Shots

Chart created: Tuesday, 19FEB2013

hospital=San Carlos - Phoenix



Time Period: January 1, 2012 - December 31, 2012

Denominator=Children 5-6 months, Numerator=Up-to-Date Shots

Chart created: Tuesday, 19FEB2013

hospital=GIMC - Navajo