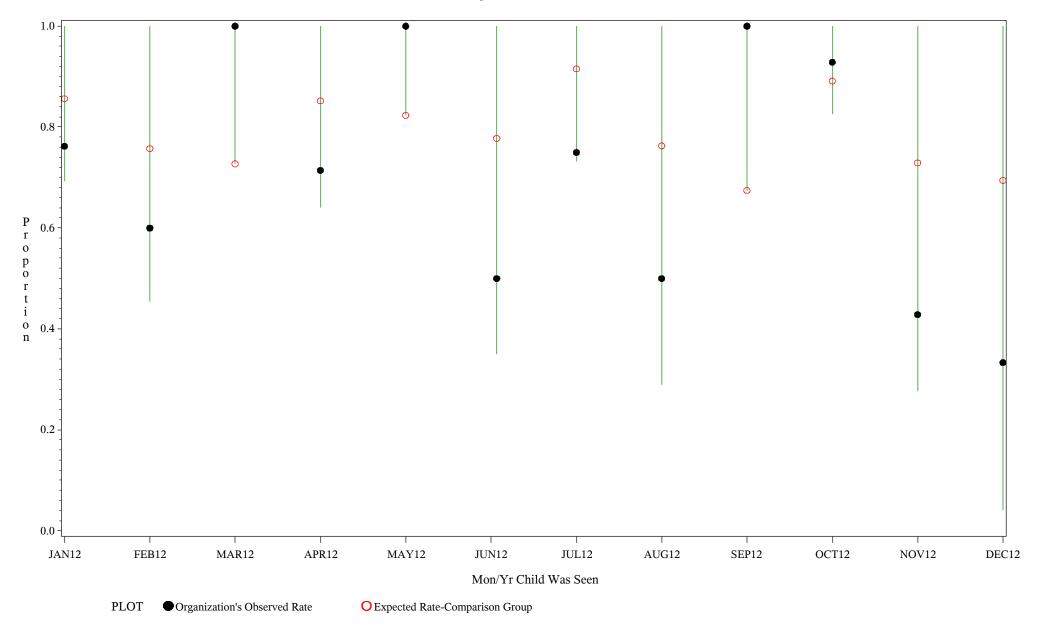

Time Period: January 1, 2012 - December 31, 2012

Denominator=Children 5-6 months, Numerator=Up-to-Date Shots

Chart created: Tuesday, 19FEB2013

hospital=Sells - Tucson

Time Period: January 1, 2012 - December 31, 2012

Chart created: Tuesday, 19FEB2013

PLOT Organization's Observed Rate Expected Rate-Comparison Group

APR12

MAY12

FEB12

MAR12

JAN12

Source: ORYX2.rate5133

Mon/Yr Child Was Seen

JUN12

JUL12

AUG12

SEP12

OCT12

NOV12

DEC12