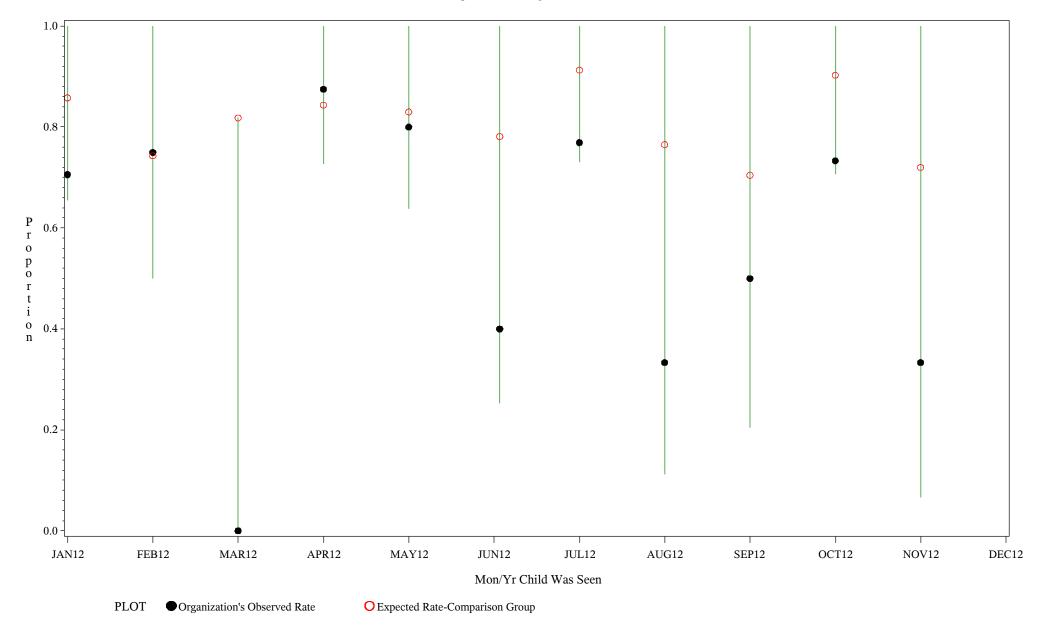

Chart created: Tuesday, 19FEB2013

hospital=Winnebago - Aberdeen

Time Period: January 1, 2012 - December 31, 2012

Denominator=Children 5-6 months, Numerator=Up-to-Date Shots

Chart created: Tuesday, 19FEB2013 hospital=Mescalero - Albuquerque

Chart created: Tuesday, 19FEB2013

PLOT Organization's Observed Rate Expected Rate-Comparison Group

APR12

MAY12

FEB12

MAR12

JAN12

Source: ORYX2.rate5133

Mon/Yr Child Was Seen

JUN12

JUL12

AUG12

SEP12

OCT12

NOV12

DEC12