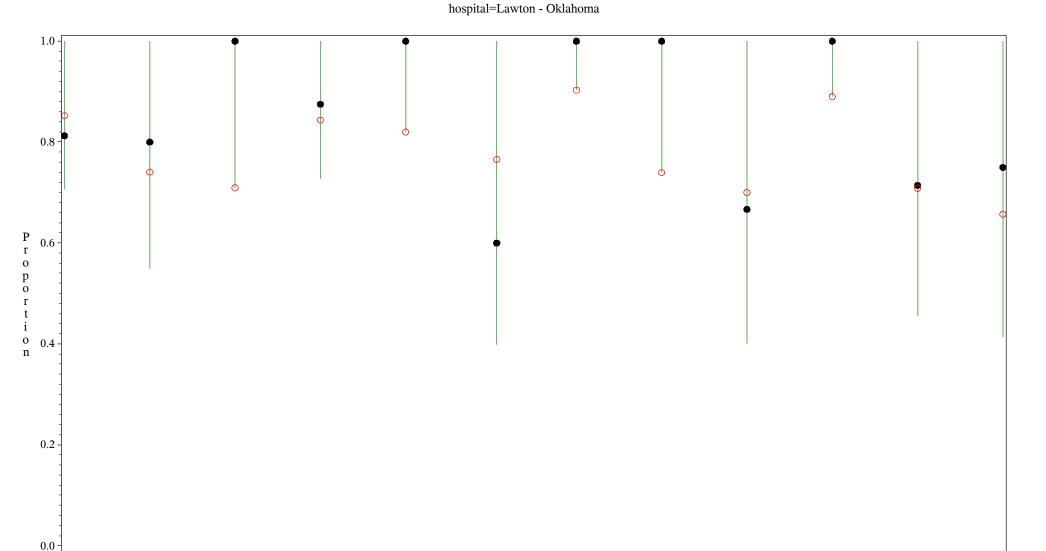

Chart created: Tuesday, 19FEB2013

hospital=San Carlos - Phoenix

Time Period: January 1, 2012 - December 31, 2012

Denominator=Children 5-6 months, Numerator=Up-to-Date Shots

Chart created: Tuesday, 19FEB2013