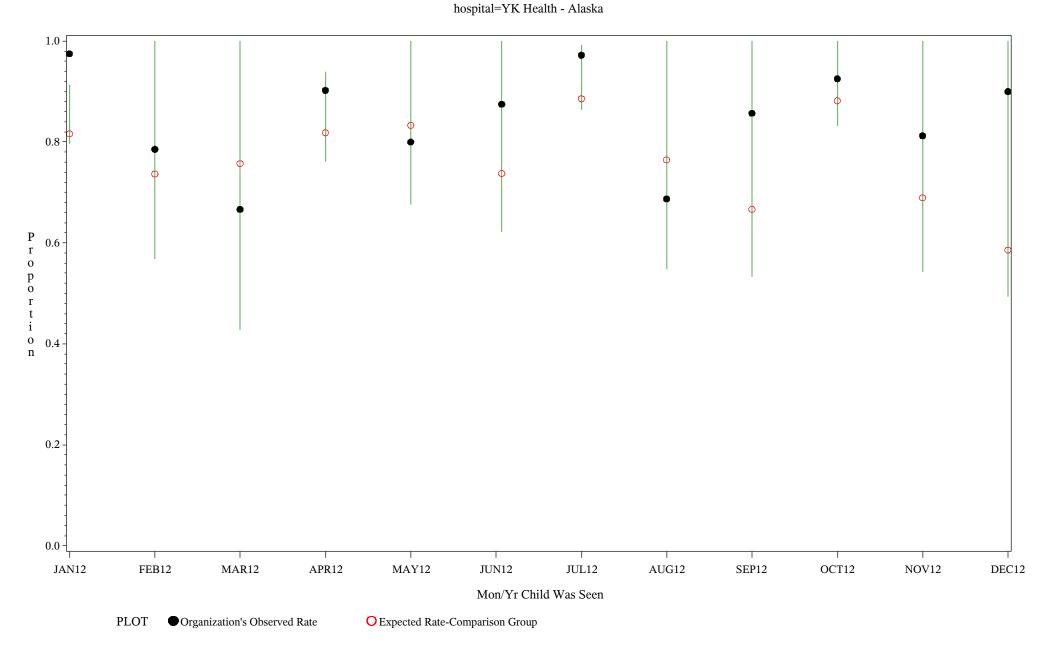

Denominator=Children 5-6 months, Numerator=Up-to-Date Shots

Chart created: Tuesday, 19FEB2013

hospital=Maniilaq - Alaska

Time Period: January 1, 2012 - December 31, 2012

Denominator=Children 5-6 months, Numerator=Up-to-Date Shots