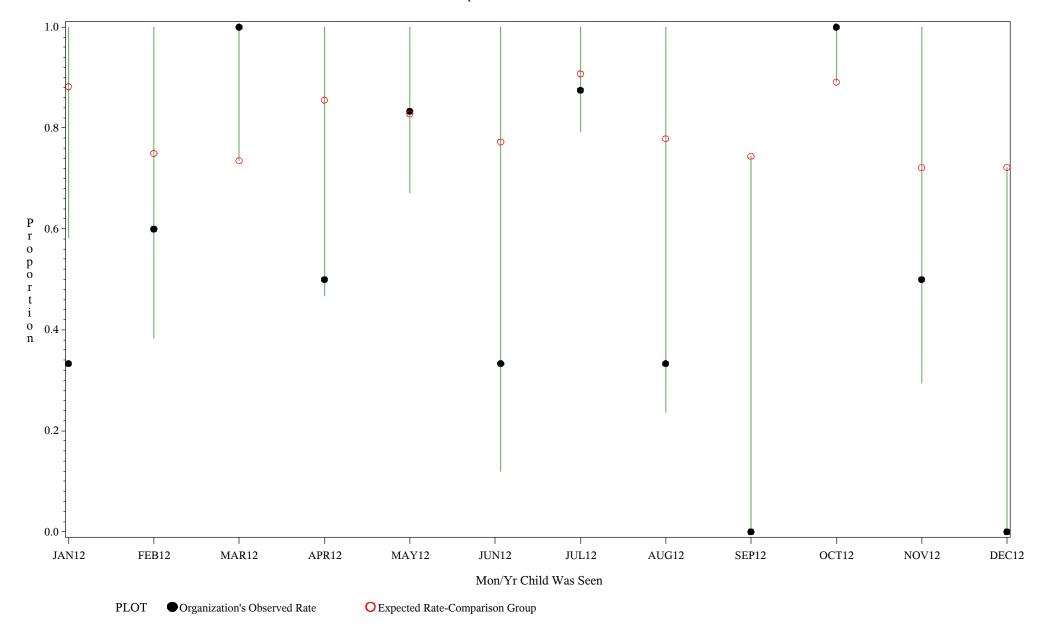

Denominator=Children 5-6 months, Numerator=Up-to-Date Shots

Chart created: Tuesday, 19FEB2013

hospital=Ft. Yates - Aberdeen

Time Period: January 1, 2012 - December 31, 2012

Denominator=Children 5-6 months, Numerator=Up-to-Date Shots

Chart created: Tuesday, 19FEB2013

PLOT Organization's Observed Rate Expected Rate-Comparison Group

APR12

MAY12

FEB12

MAR12

JAN12

Source: ORYX2.rate5133

Mon/Yr Child Was Seen

JUN12

JUL12

AUG12

SEP12

OCT12

NOV12

DEC12