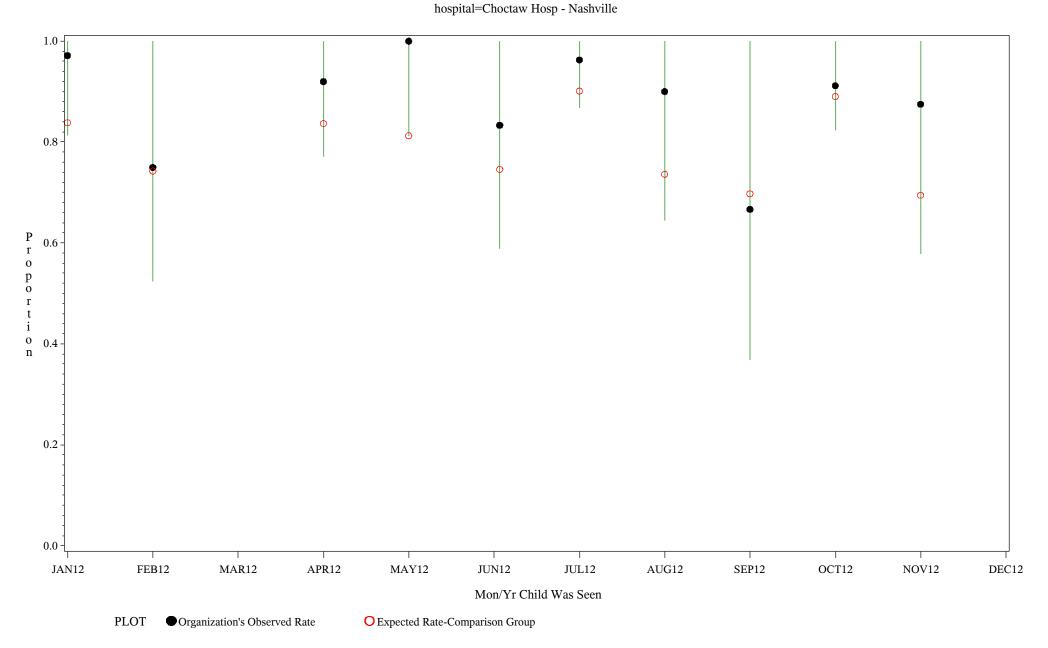

Time Period: January 1, 2012 - December 31, 2012

Denominator=Children 5-6 months, Numerator=Up-to-Date Shots

Chart created: Tuesday, 19FEB2013

Time Period: January 1, 2012 - December 31, 2012

Denominator=Children 5-6 months, Numerator=Up-to-Date Shots