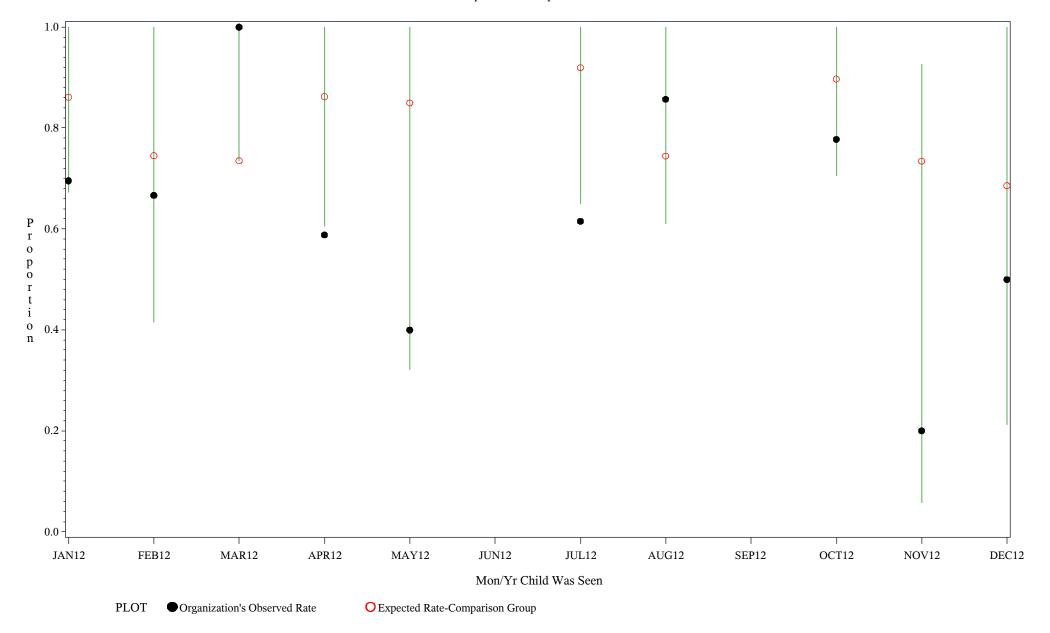

Chart created: Tuesday, 19FEB2013

PLOT Organization's Observed Rate Expected Rate-Comparison Group

APR12

MAY12

FEB12

MAR12

JAN12

Source: ORYX2.rate5133

Mon/Yr Child Was Seen

JUN12

JUL12

AUG12

SEP12

OCT12

NOV12

DEC12