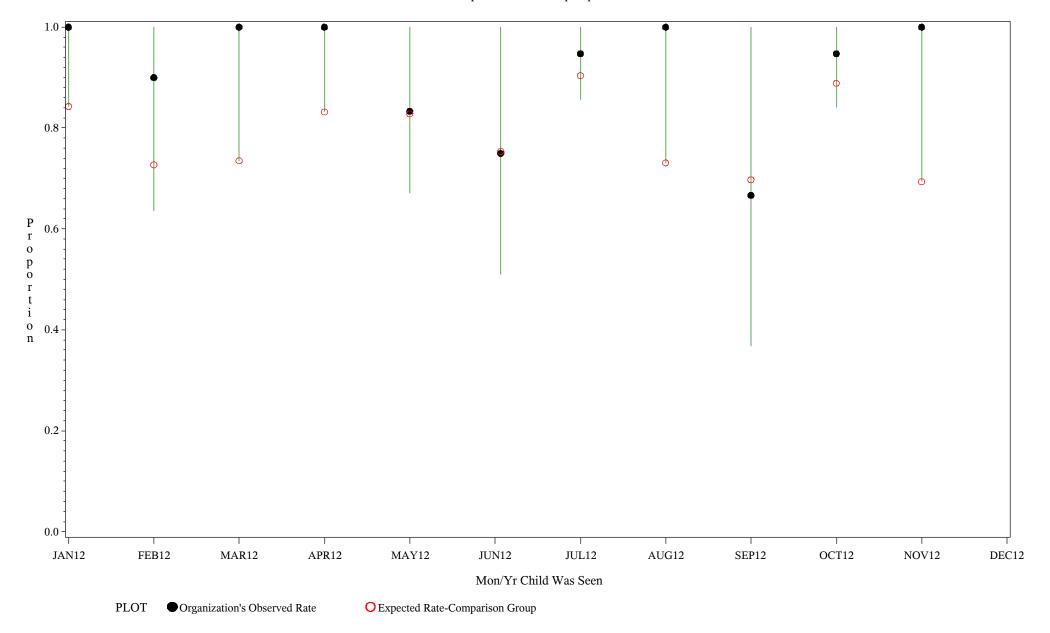

Chart created: Tuesday, 19FEB2013

hospital=Winnebago - Aberdeen

Time Period: January 1, 2012 - December 31, 2012

Denominator=Children 5-6 months, Numerator=Up-to-Date Shots

Chart created: Tuesday, 19FEB2013 hospital=Mescalero - Albuquerque

Time Period: January 1, 2012 - December 31, 2012

Denominator=Children 5-6 months, Numerator=Up-to-Date Shots

Chart created: Tuesday, 19FEB2013

hospital=Santa Fe - Albuquerque

Time Period: January 1, 2012 - December 31, 2012