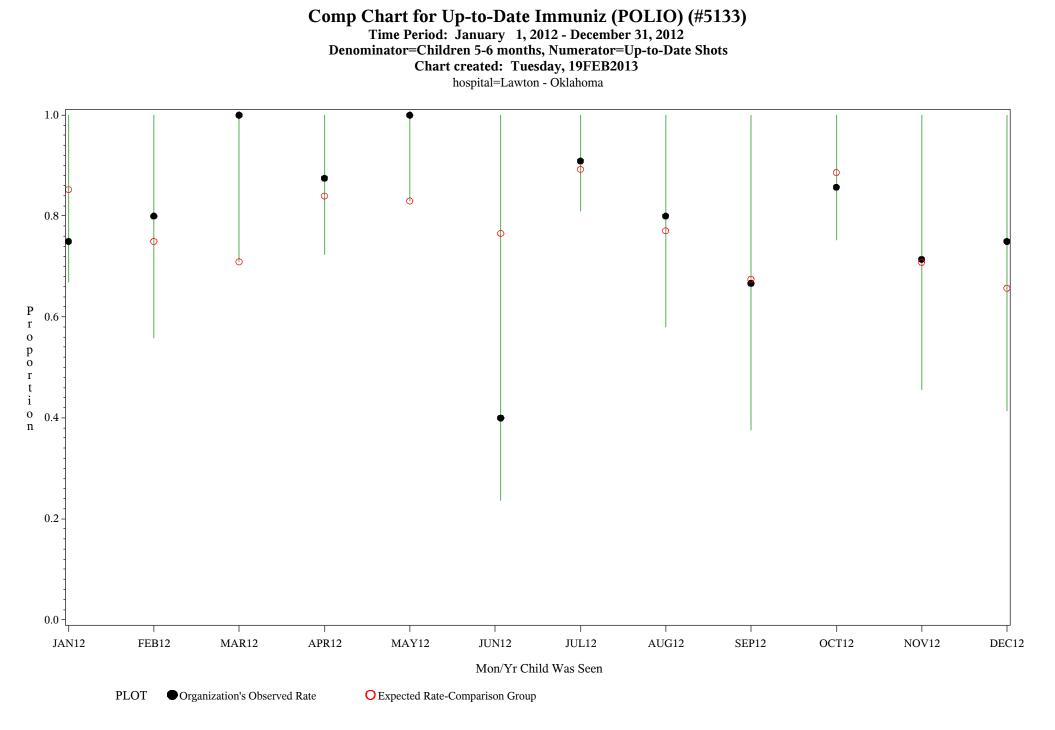

Source: ORYX2.rate5133

Time Period: January 1, 2012 - December 31, 2012 Denominator=Children 5-6 months, Numerator=Up-to-Date Shots

Chart created: Tuesday, 19FEB2013

hospital=Choctaw Hosp - Nashville