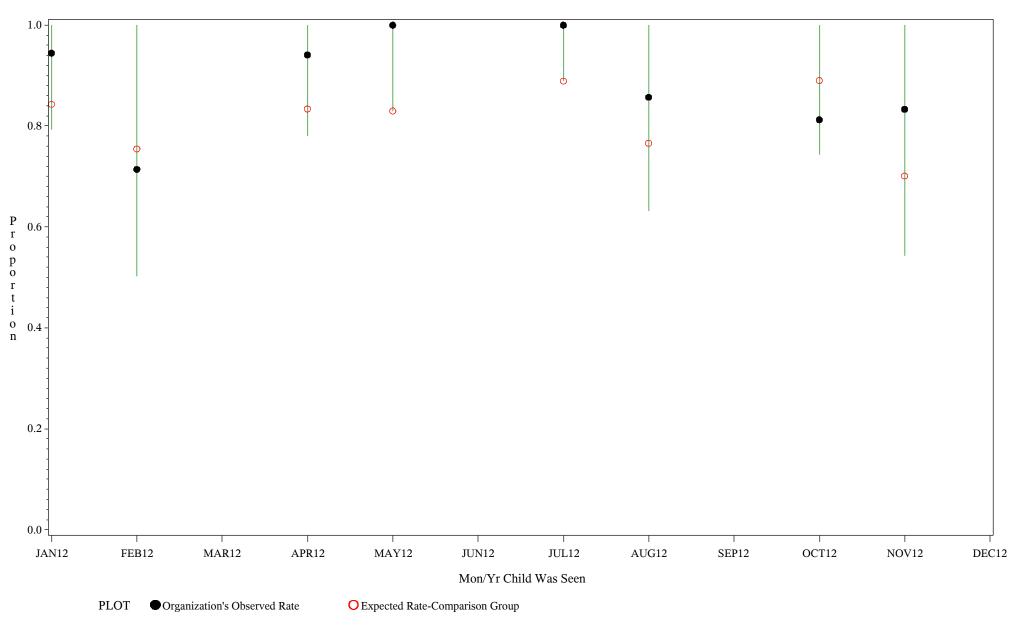

Chart created: Tuesday, 19FEB2013

hospital=Santa Fe - Albuquerque

Source: ORYX2.rate5133