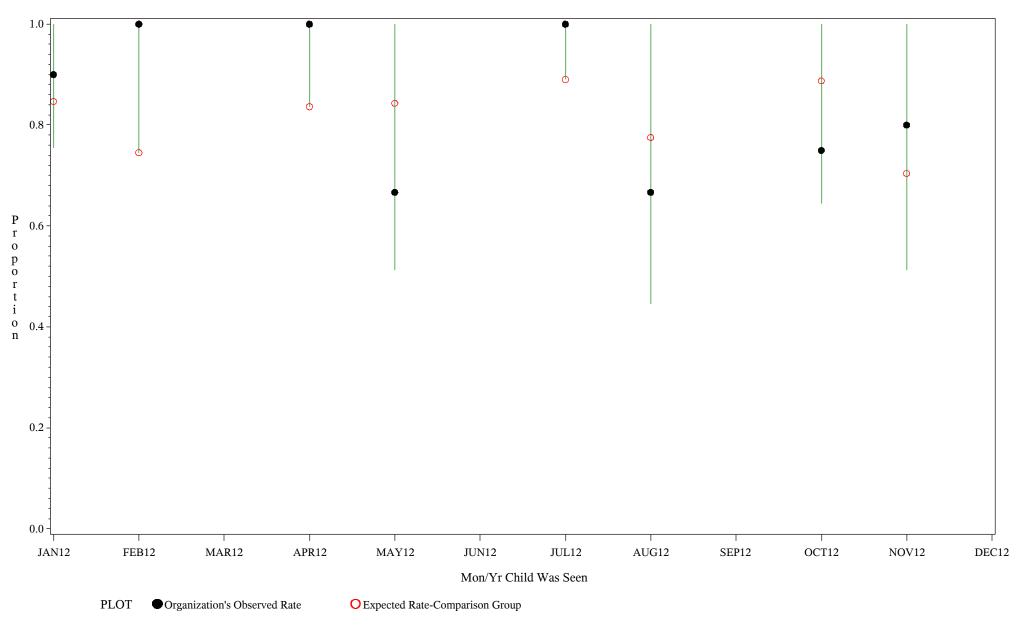

Source: ORYX2.rate5133

Time Period: January 1, 2012 - December 31, 2012 Denominator=Children 5-6 months, Numerator=Up-to-Date Shots Chart created: Tuesday, 19FEB2013

hospital=Ft. Yates - Aberdeen



### Time Period: January 1, 2012 - December 31, 2012 Denominator=Children 5-6 months, Numerator=Up-to-Date Shots

Chart created: Tuesday, 19FEB2013

hospital=Winnebago - Aberdeen



### Time Period: January 1, 2012 - December 31, 2012 Denominator=Children 5-6 months, Numerator=Up-to-Date Shots

Chart created: Tuesday, 19FEB2013

hospital=Mescalero - Albuquerque



Time Period: January 1, 2012 - December 31, 2012 Denominator=Children 5-6 months, Numerator=Up-to-Date Shots

Chart created: Tuesday, 19FEB2013

hospital=Santa Fe - Albuquerque





Source: ORYX2.rate5133

### Time Period: January 1, 2012 - December 31, 2012 Denominator=Children 5-6 months, Numerator=Up-to-Date Shots Chart created: Tuesday, 19FEB2013

hospital=Barrow - Alaska



### Comp Chart for Up-to-Date Immuniz (POLIO) (#5133) Time Period: January 1, 2012 - December 31, 2012 Denominator=Children 5-6 months, Numerator=Up-to-Date Shots Chart created: Tuesday, 19FEB2013

hospital=YK Health - Alaska



### Comp Chart for Up-to-Date Immuniz (POLIO) (#5133) Time Period: January 1, 2012 - December 31, 2012 Denominator=Children 5-6 months, Numerator=Up-to-Date Shots Chart created: Tuesday,