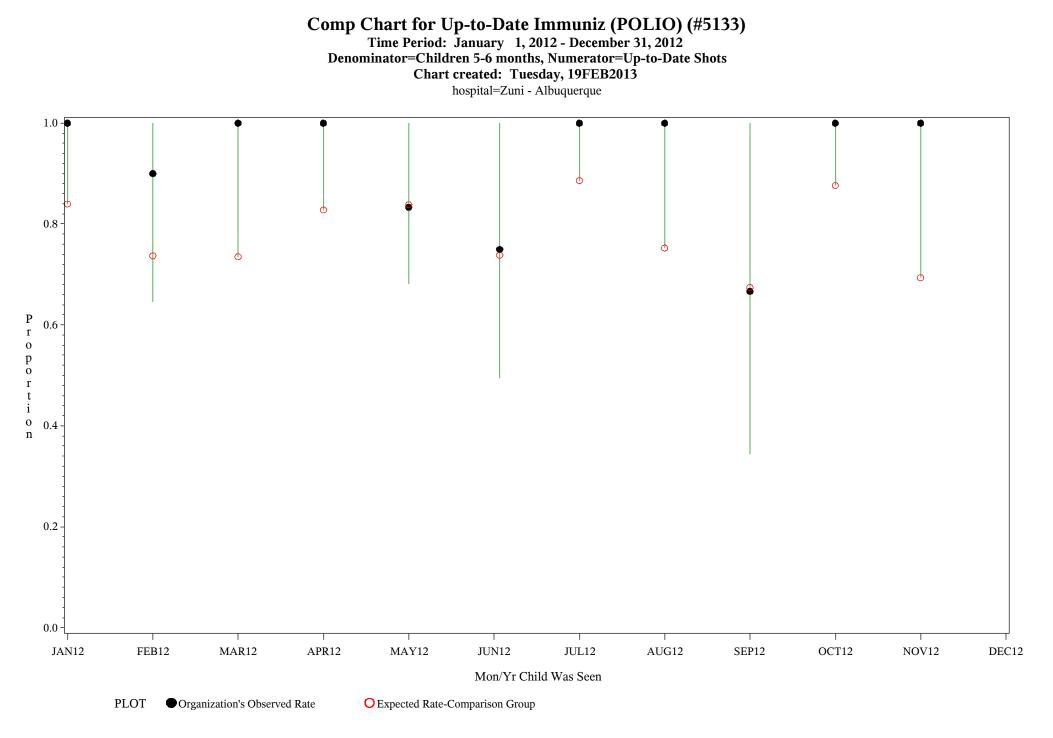

### Comp Chart for Up-to-Date Immuniz (POLIO) (#5133) Time Period: January 1, 2012 - December 31, 2012 Denominator=Children 5-6 months, Numerator=Up-to-Date Shots Chart created: Tuesday, 19FEB2013 hospital=GIMC - Navajo