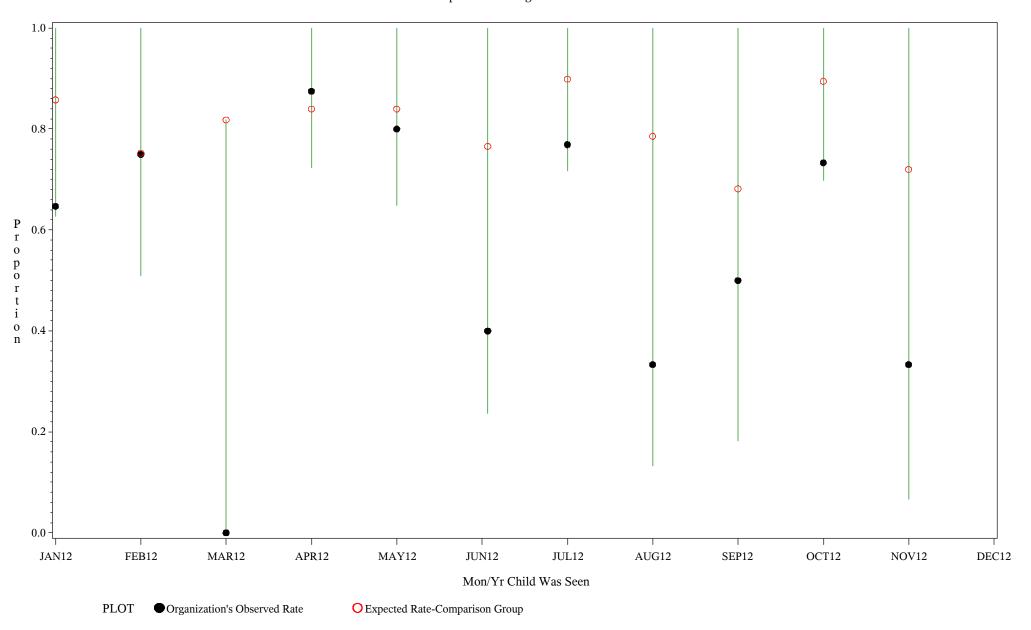

Source: ORYX2.rate5133

Time Period: January 1, 2012 - December 31, 2012 Denominator=Children 5-6 months, Numerator=Up-to-Date Shots Chart created: Tuesday, 19FEB2013

hospital=Ft. Yates - Aberdeen



### Time Period: January 1, 2012 - December 31, 2012 Denominator=Children 5-6 months, Numerator=Up-to-Date Shots

Chart created: Tuesday, 19FEB2013

hospital=Winnebago - Aberdeen



### Time Period: January 1, 2012 - December 31, 2012 Denominator=Children 5-6 months, Numerator=Up-to-Date Shots

Chart created: Tuesday, 19FEB2013

hospital=Mescalero - Albuquerque



Time Period: January 1, 2012 - December 31, 2012 Denominator=Children 5-6 months, Numerator=Up-to-Date Shots

Chart created: Tuesday, 19FEB2013

hospital=Santa Fe - Albuquerque





Source: ORYX2.rate5133

### Time Period: January 1, 2012 - December 31, 2012 Denominator=Children 5-6 months, Numerator=Up-to-Date Shots Chart created: Tuesday, 19FEB2013

hospital=Barrow - Alaska



### Comp Chart for Up-to-Date Immuniz (POLIO) (#5133) Time Period: January 1, 2012 - December 31, 2012 Denominator=Children 5-6 months, Numerator=Up-to-Date Shots Chart created: Tuesday, 19FEB2013

hospital=YK Health - Alaska



##