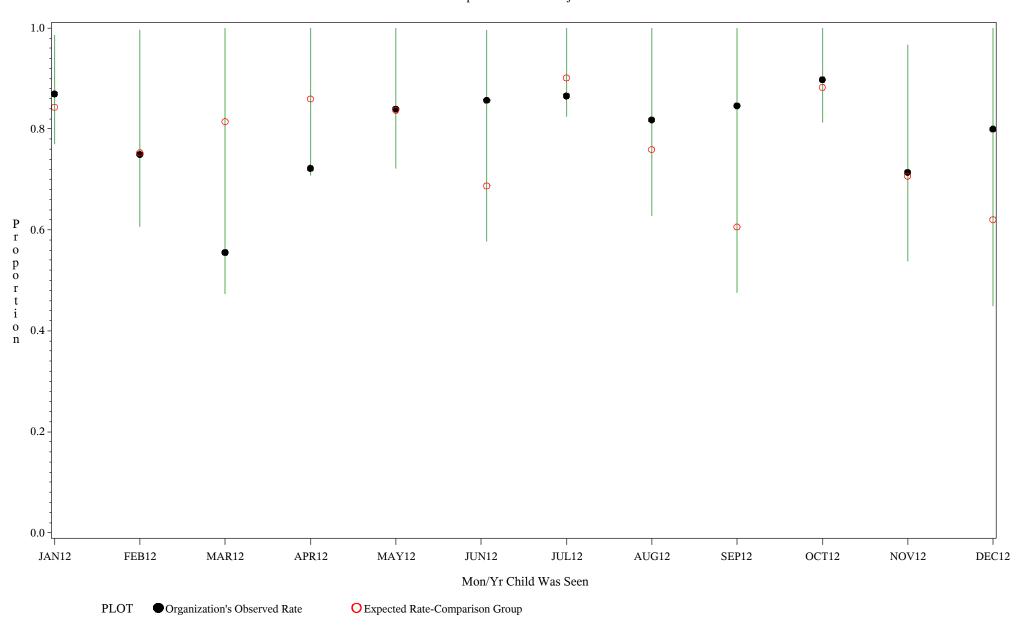

### Comp Chart for Up-to-Date Immuniz (POLIO) (#5133) Time Period: January 1, 2012 - December 31, 2012 Denominator=Children 5-6 months, Numerator=Up-to-Date Shots Chart created: Tuesday, 19FEB2013

hospital=YK Health - Alaska