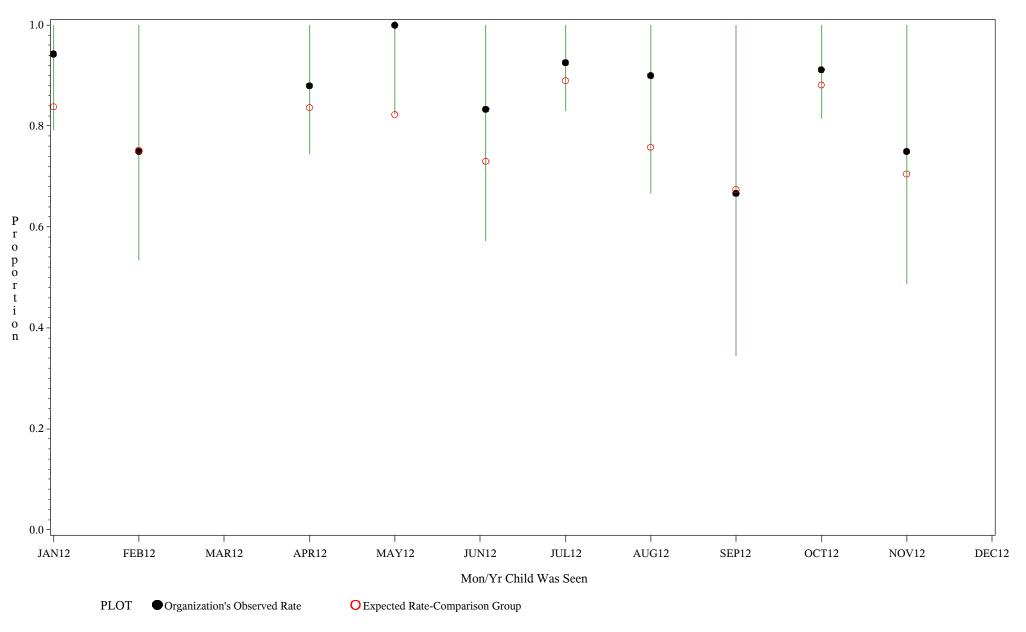

### Comp Chart for Up-to-Date Immuniz (POLIO) (#5133) Time Period: January 1, 2012 - December 31, 2012 Denominator=Children 5-6 months, Numerator=Up-to-Date Shots Chart created: Tuesday, 19FEB2013 hospital=GIMC - Navajo