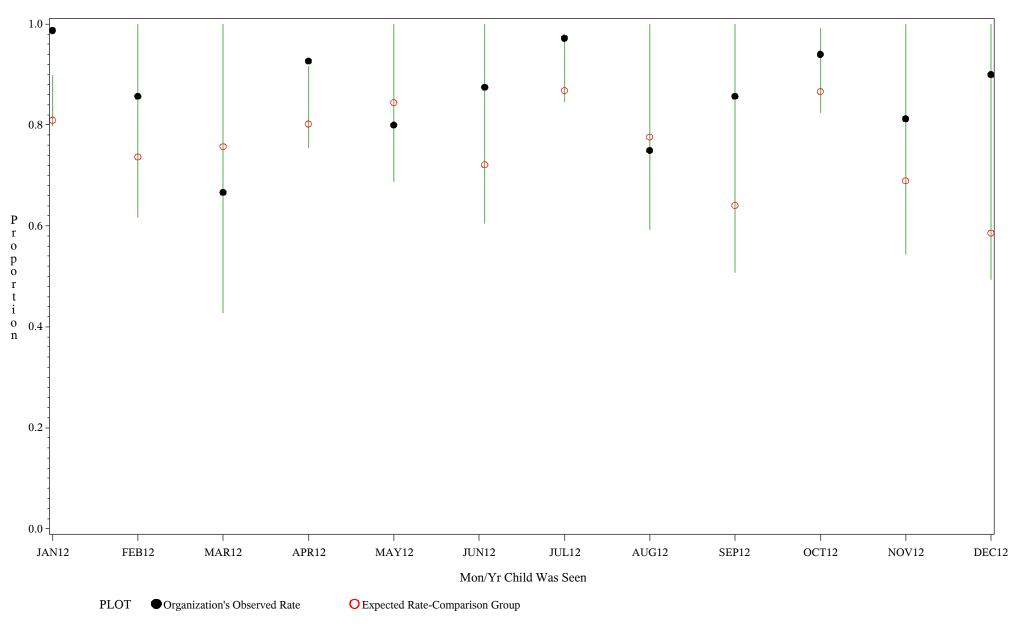

Source: ORYX2.rate5133

Time Period: January 1, 2012 - December 31, 2012 Denominator=Children 5-6 months, Numerator=Up-to-Date Shots

Chart created: Tuesday, 19FEB2013

hospital=Choctaw Hosp - Nashville