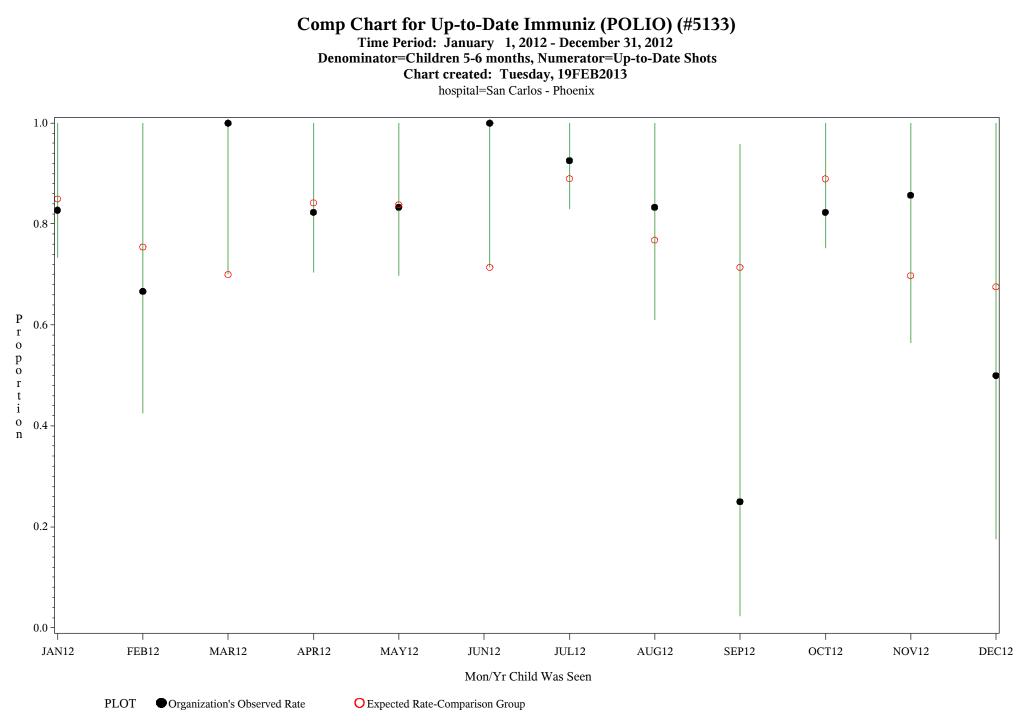

### Comp Chart for Up-to-Date Immuniz (POLIO) (#5133) Time Period: January 1, 2012 - December 31, 2012 Denominator=Children 5-6 months, Numerator=Up-to-Date Shots Chart created: Tuesday, 19FEB2013 hospital=GIMC - Navajo