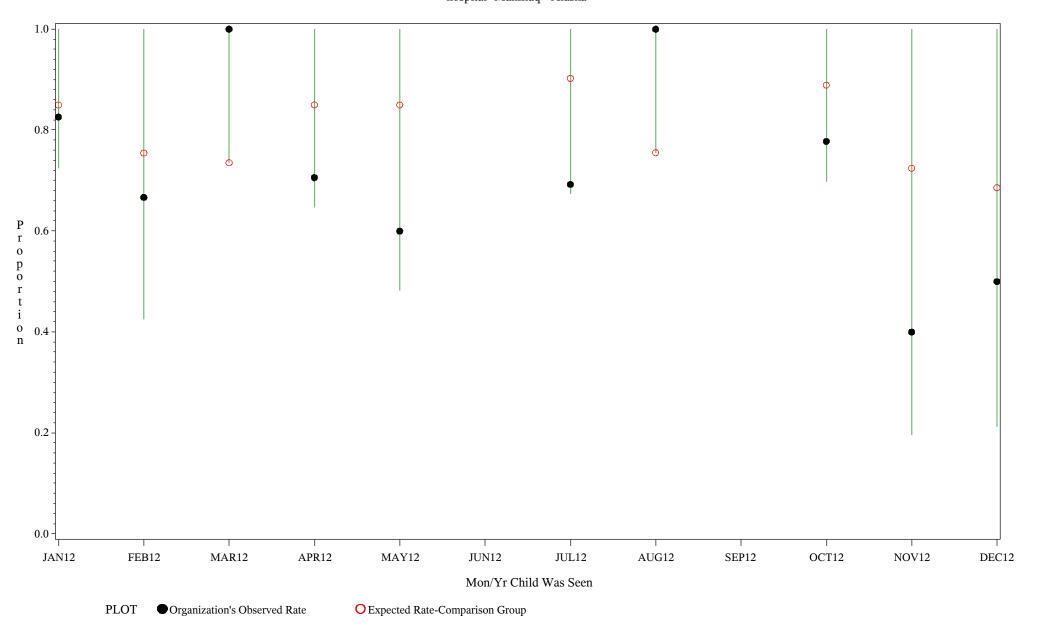

Source: ORYX2.rate5133

Time Period: January 1, 2012 - December 31, 2012 Denominator=Children 5-6 months, Numerator=Up-to-Date Shots

Chart created: Tuesday, 19FEB2013

hospital=Choctaw Hosp - Nashville