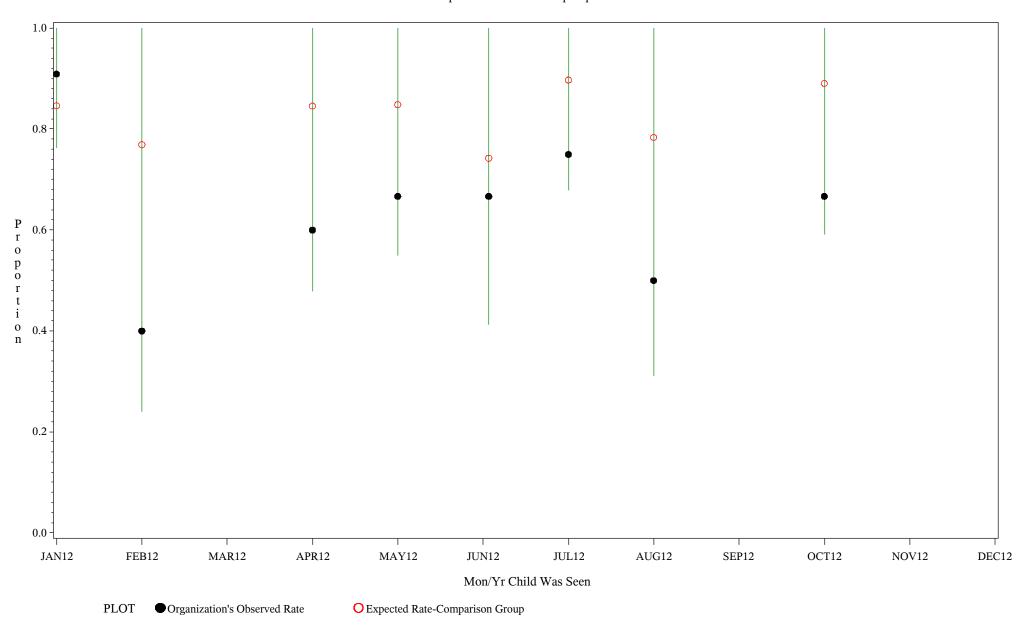

### Time Period: January 1, 2012 - December 31, 2012 Denominator=Children 5-6 months, Numerator=Up-to-Date Shots

Chart created: Tuesday, 19FEB2013

hospital=Mescalero - Albuquerque

Time Period: January 1, 2012 - December 31, 2012 Denominator=Children 5-6 months, Numerator=Up-to-Date Shots