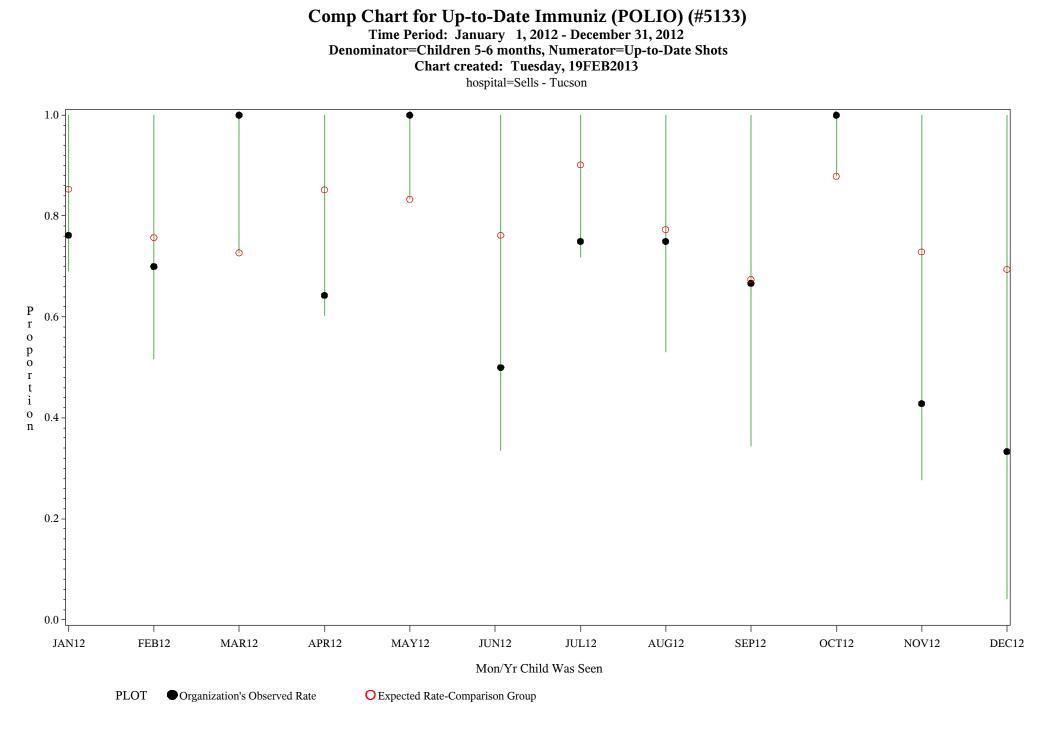

### Comp Chart for Up-to-Date Immuniz (POLIO) (#5133) Time Period: January 1, 2012 - December 31, 2012 Denominator=Children 5-6 months, Numerator=Up-to-Date Shots Chart created: Tuesday, 19FEB2013

hospital=YK Health - Alaska