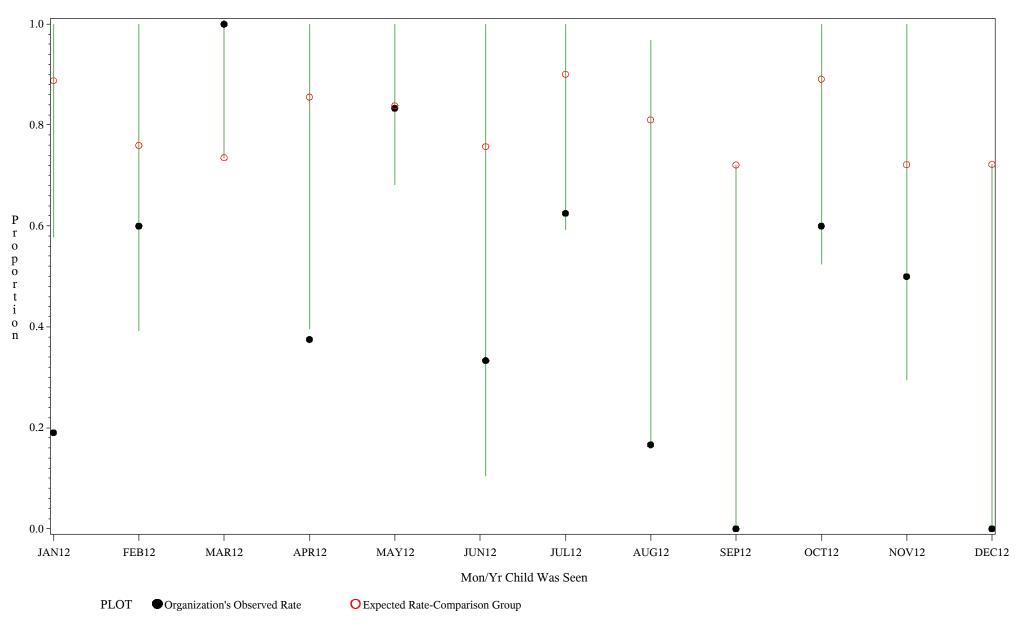

Source: ORYX2.rate5133

Time Period: January 1, 2012 - December 31, 2012 Denominator=Children 5-6 months, Numerator=Up-to-Date Shots Chart created: Tuesday, 19FEB2013

hospital=Ft. Yates - Aberdeen



### Time Period: January 1, 2012 - December 31, 2012 Denominator=Children 5-6 months, Numerator=Up-to-Date Shots

Chart created: Tuesday, 19FEB2013

hospital=Winnebago - Aberdeen



### Time Period: January 1, 2012 - December 31, 2012 Denominator=Children 5-6 months, Numerator=Up-to-Date Shots

Chart created: Tuesday, 19FEB2013

hospital=Mescalero - Albuquerque



Time Period: January 1, 2012 - December 31, 2012 Denominator=Children 5-6 months, Numerator=Up-to-Date Shots

Chart created: Tuesday, 19FEB2013

hospital=Santa Fe - Albuquerque





Source: ORYX2.rate5133

### Time Period: January 1, 2012 - December 31, 2012 Denominator=Children 5-6 months, Numerator=Up-to-Date Shots Chart created: Tuesday, 19FEB2013

hospital=Barrow - Alaska



### Comp Chart for Up-to-Date Immuniz (POLIO) (#5