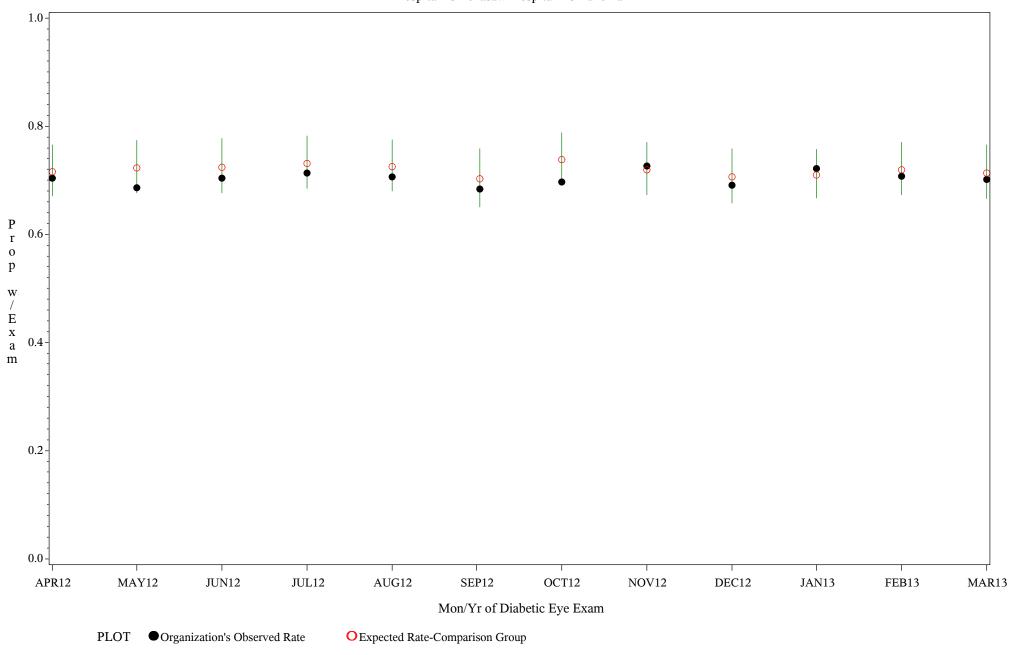

Denominator=All Diabetic Patients, Numerator=Diabetic Eye Exam

Chart created: Friday, 31MAY2013

Hospital=Ft. Yates - Aberdeen

Time Period: April 1, 2012 - March 31, 2013

Denominator=All Diabetic Patients, Numerator=Diabetic Eye Exam

Chart created: Friday, 31MAY2013 Hospital=Quentin N Burdick - Aberdeen

Time Period: April 1, 2012 - March 31, 2013

Denominator=All Diabetic Patients, Numerator=Diabetic Eye Exam Chart created: Friday, 31MAY2013