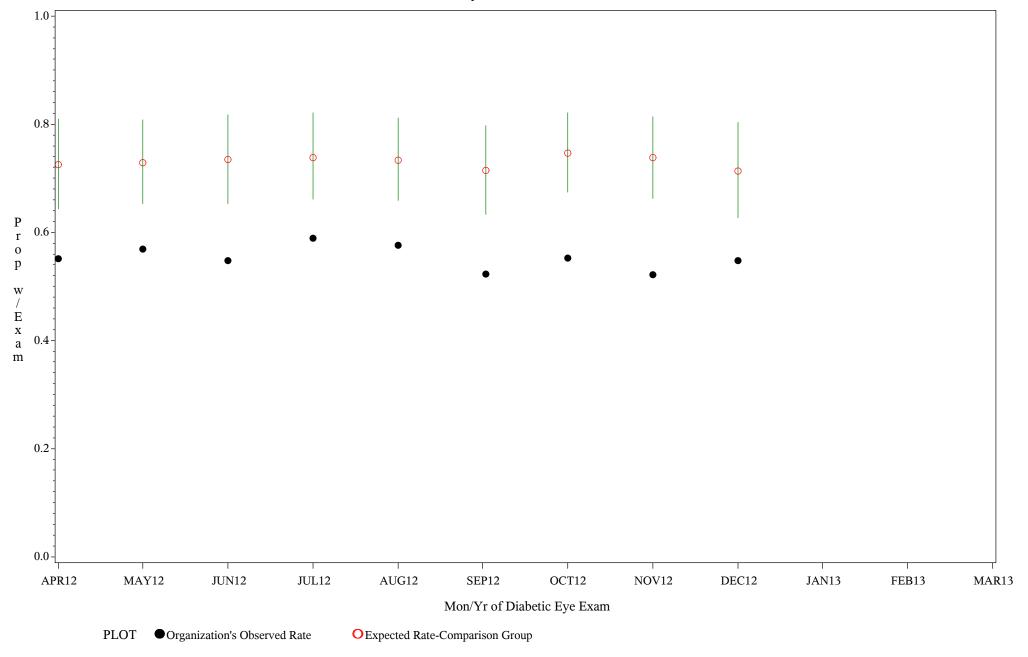

Time Period: April 1, 2012 - March 31, 2013

Denominator=All Diabetic Patients, Numerator=Diabetic Eye Exam

Chart created: Friday, 31MAY2013

Hospital=Sells - Tucson

Time Period: April 1, 2012 - March 31, 2013

Denominator=All Diabetic Patients, Numerator=Diabetic Eye Exam

Chart created: Friday, 31MAY2013

Hospital=Ft. Yates - Aberdeen

Time Period: April 1, 2012 - March 31, 2013

Denominator=All Diabetic Patients, Numerator=Diabetic Eye Exam