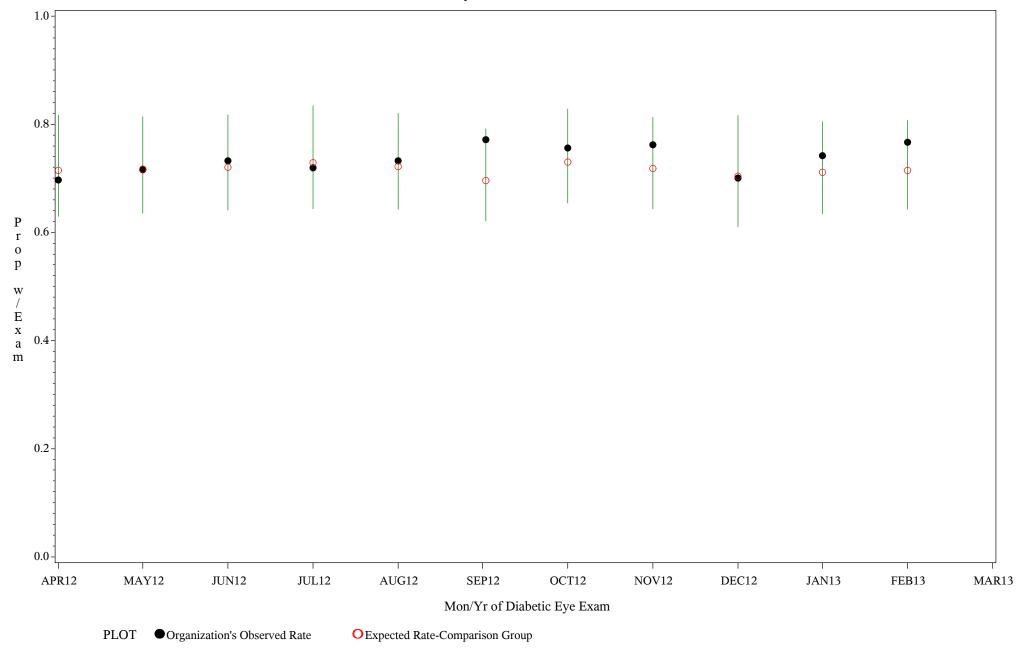

Time Period: April 1, 2012 - March 31, 2013

Denominator=All Diabetic Patients, Numerator=Diabetic Eye Exam

Chart created: Friday, 31MAY2013

Hospital=Sells - Tucson

Time Period: April 1, 2012 - March 31, 2013

Denominator=All Diabetic Patients, Numerator=Diabetic Eye Exam

Chart created: Friday, 31MAY2013

Hospital=Ft. Yates - Aberdeen

Time Period: April 1, 2012 - March 31, 2013

Denominator=All Diabetic Patients, Numerator=Diabetic Eye Exam