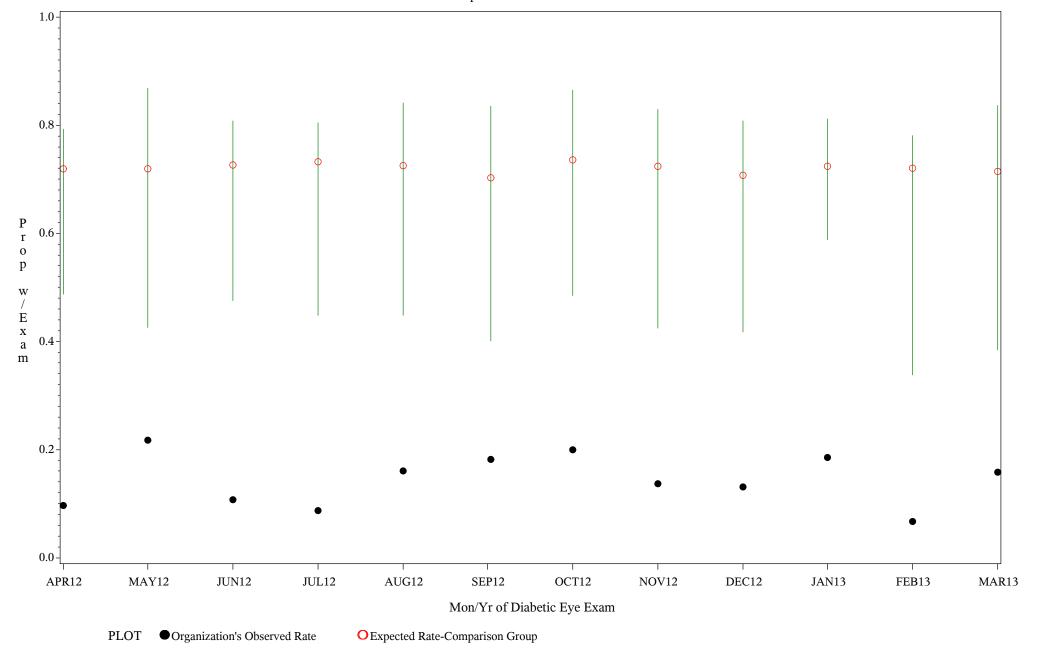

Time Period: April 1, 2012 - March 31, 2013

Denominator=All Diabetic Patients, Numerator=Diabetic Eye Exam

Chart created: Friday, 31MAY2013

Hospital=Zuni - Albuquerque

Time Period: April 1, 2012 - March 31, 2013

Denominator=All Diabetic Patients, Numerator=Diabetic Eye Exam

Chart created: Friday, 31MAY2013

Hospital=Barrow - Alaska

Time Period: April 1, 2012 - March 31, 2013 Denominator=All Diabetic Patients, Numerator=Diabetic Eye Exam