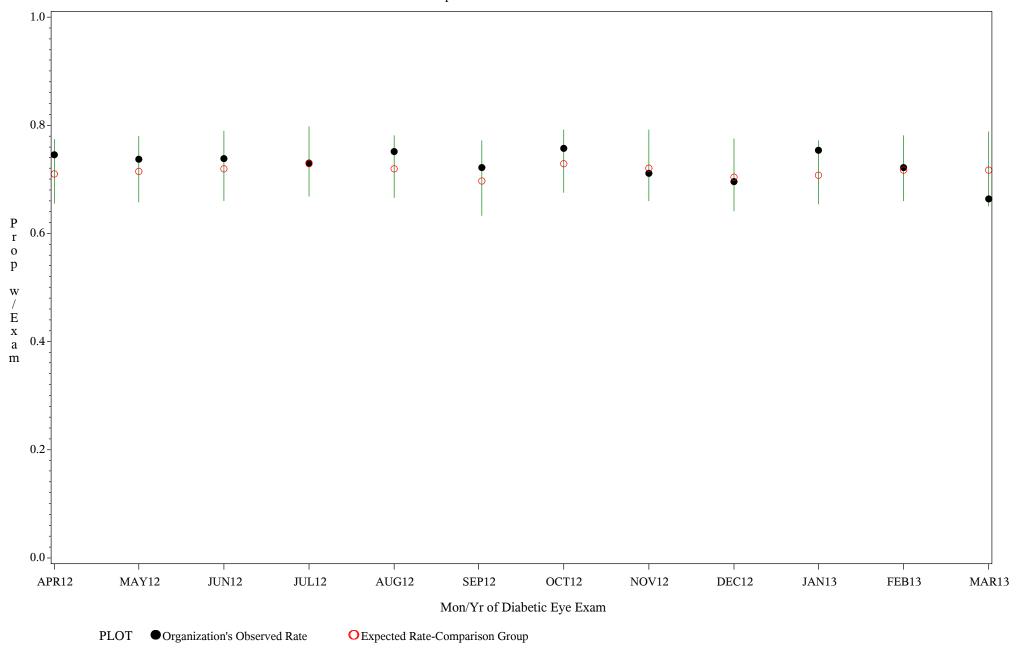

Chart created: Friday, 31MAY2013 Hospital=Quentin N Burdick - Aberdeen

Time Period: April 1, 2012 - March 31, 2013

Denominator=All Diabetic Patients, Numerator=Diabetic Eye Exam Chart created: Friday, 31MAY2013

Hospital=Mescalero - Albuquerque

Time Period: April 1, 2012 - March 31, 2013
Denominator=All Diabetic Patients, Numerator=Diabetic Eye Exam

Chart created: Friday, 31MAY2013

Hospital=Santa Fe - Albuquerque