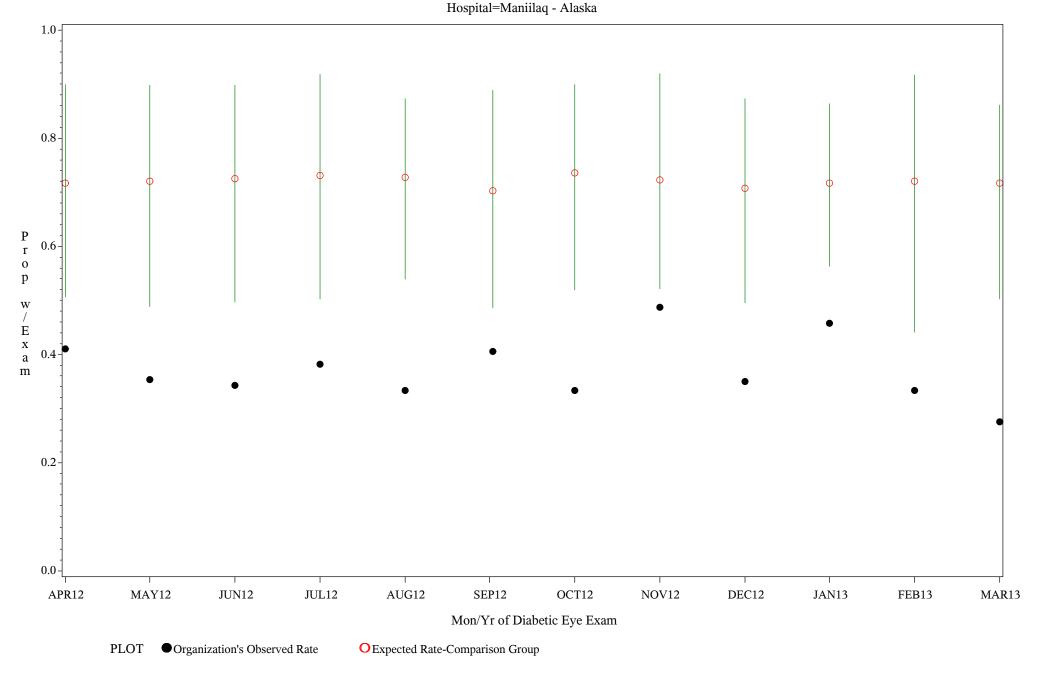

Denominator=All Diabetic Patients, Numerator=Diabetic Eye Exam

Chart created: Friday, 31MAY2013

Hospital=Barrow - Alaska

Time Period: April 1, 2012 - March 31, 2013 Denominator=All Diabetic Patients, Numerator=Diabetic Eye Exam

Chart created: Friday, 31MAY2013

Time Period: April 1, 2012 - March 31, 2013

Denominator=All Diabetic Patients, Numerator=Diabetic Eye Exam

Chart created: Friday, 31MAY2013

Hospital=Lawton - Oklahoma

Time Period: April 1, 2012 - March 31, 2013