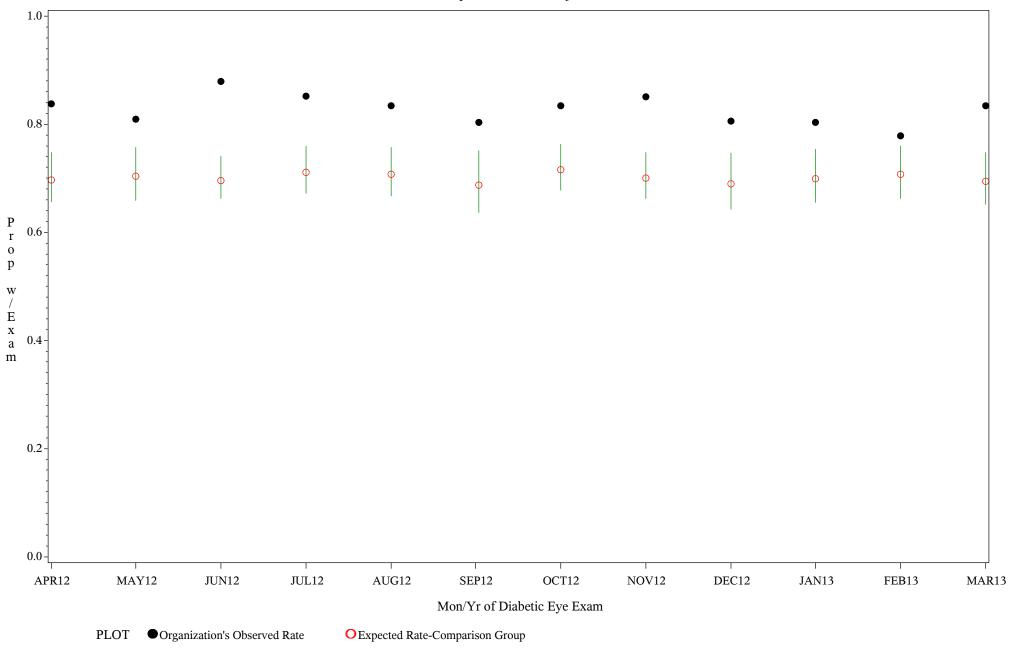

Time Period: April 1, 2012 - March 31, 2013

Denominator=All Diabetic Patients, Numerator=Diabetic Eye Exam

Chart created: Friday, 31MAY2013

Hospital=Zuni - Albuquerque

Time Period: April 1, 2012 - March 31, 2013

Denominator=All Diabetic Patients, Numerator=Diabetic Eye Exam

Chart created: Friday, 31MAY2013

Hospital=Barrow - Alaska

Time Period: April 1, 2012 - March 31, 2013 Denominator=All Diabetic Patients, Numerator=Diabetic Eye Exam