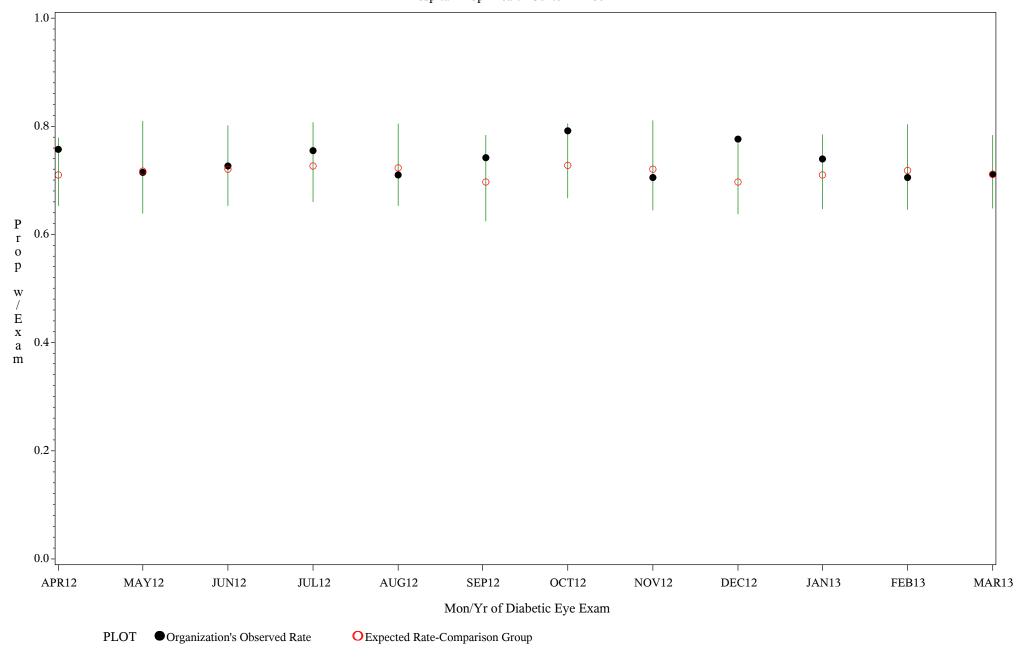

Time Period: April 1, 2012 - March 31, 2013

Denominator=All Diabetic Patients, Numerator=Diabetic Eye Exam

Chart created: Friday, 31MAY2013

Hospital=Zuni - Albuquerque

Time Period: April 1, 2012 - March 31, 2013

Denominator=All Diabetic Patients, Numerator=Diabetic Eye Exam

Chart created: Friday, 31MAY2013

Hospital=Barrow - Alaska

Time Period: April 1, 2012 - March 31, 2013 Denominator=All Diabetic Patients, Numerator=Diabetic Eye Exam