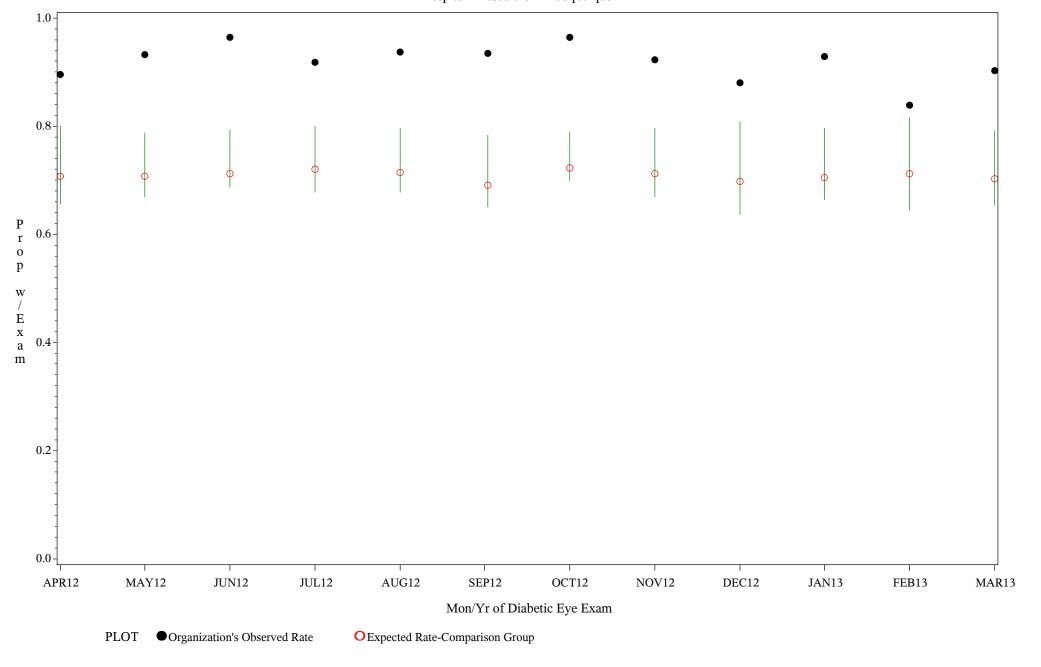

Hospital=Mescalero - Albuquerque

Time Period: April 1, 2012 - March 31, 2013
Denominator=All Diabetic Patients, Numerator=Diabetic Eye Exam

Chart created: Friday, 31MAY2013

Hospital=Santa Fe - Albuquerque

Time Period: April 1, 2012 - March 31, 2013

Denominator=All Diabetic Patients, Numerator=Diabetic Eye Exam

Chart created: Friday, 31MAY2013

Hospital=Zuni - Albuquerque

Time Period: April 1, 2012 - March 31, 2013