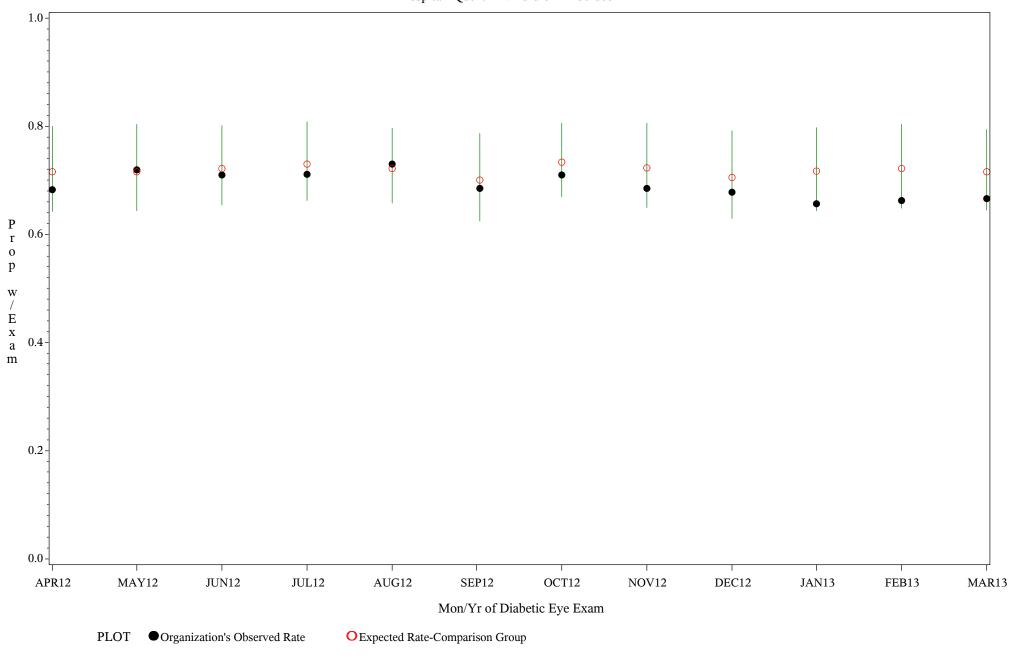

Chart created: Friday, 31MAY2013 Hospital=Quentin N Burdick - Aberdeen

Time Period: April 1, 2012 - March 31, 2013

Denominator=All Diabetic Patients, Numerator=Diabetic Eye Exam Chart created: Friday, 31MAY2013

Hospital=Mescalero - Albuquerque

Time Period: April 1, 2012 - March 31, 2013
Denominator=All Diabetic Patients, Numerator=Diabetic Eye Exam

Chart created: Friday, 31MAY2013

Hospital=Santa Fe - Albuquerque