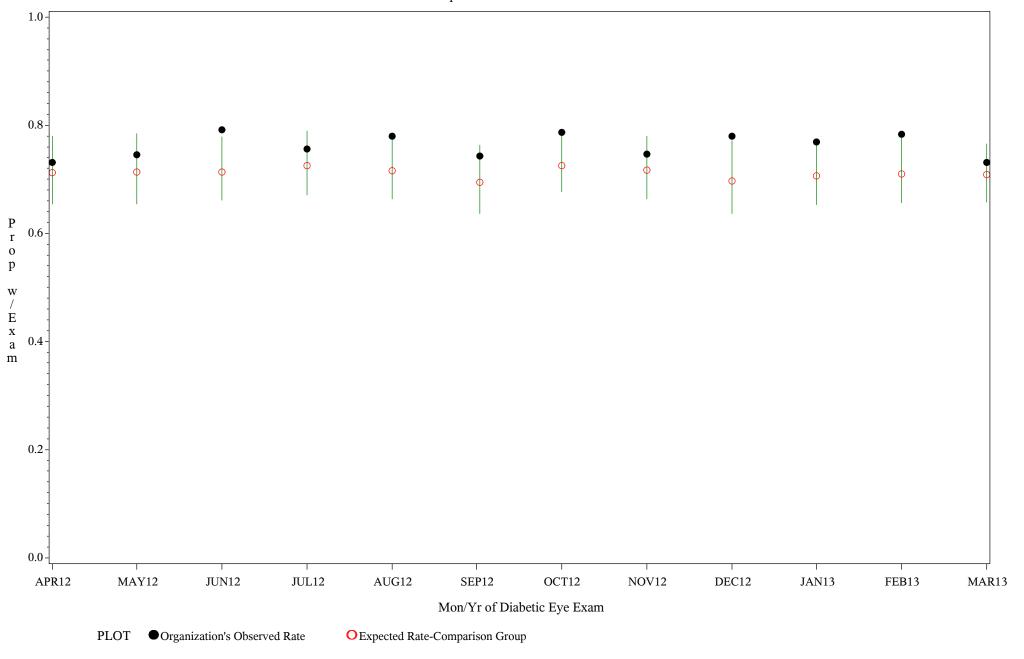

Time Period: April 1, 2012 - March 31, 2013

Denominator=All Diabetic Patients, Numerator=Diabetic Eye Exam

Chart created: Friday, 31MAY2013

Hospital=Sells - Tucson

Time Period: April 1, 2012 - March 31, 2013