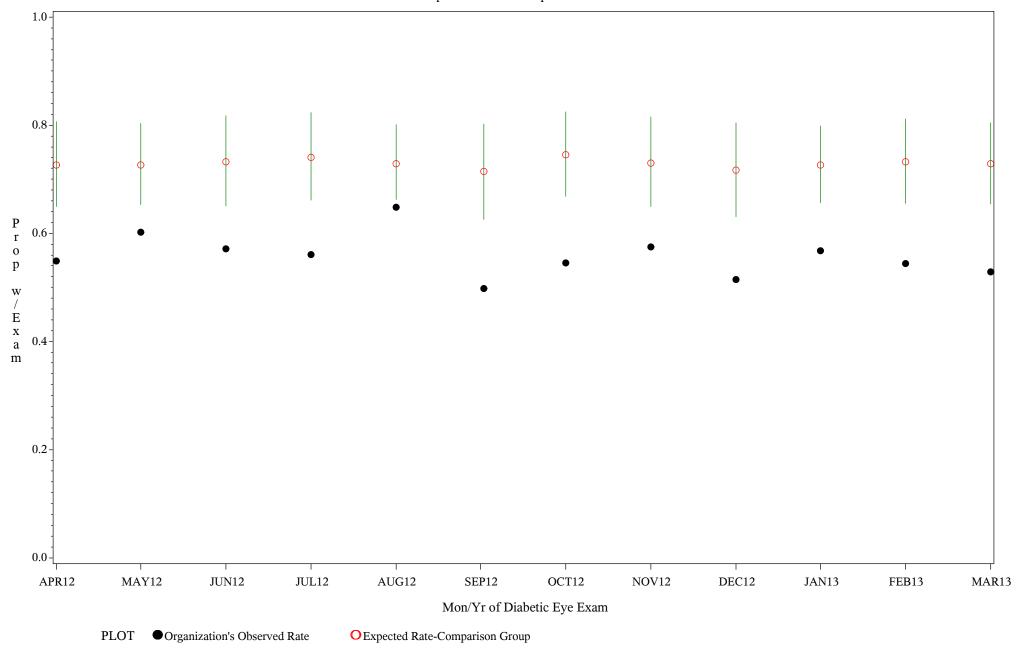

Hospital=Mescalero - Albuquerque

Time Period: April 1, 2012 - March 31, 2013
Denominator=All Diabetic Patients, Numerator=Diabetic Eye Exam

Chart created: Friday, 31MAY2013

Hospital=Santa Fe - Albuquerque