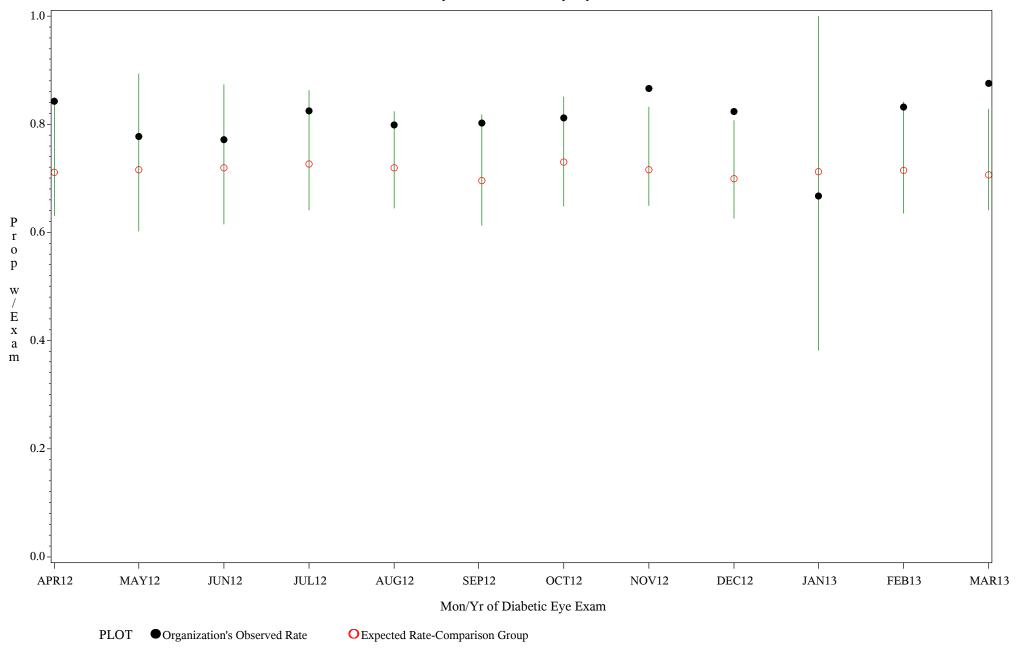

Chart created: Friday, 31MAY2013 Hospital=Quentin N Burdick - Aberdeen

Time Period: April 1, 2012 - March 31, 2013

Denominator=All Diabetic Patients, Numerator=Diabetic Eye Exam Chart created: Friday, 31MAY2013

Hospital=Mescalero - Albuquerque

Time Period: April 1, 2012 - March 31, 2013
Denominator=All Diabetic Patients, Numerator=Diabetic Eye Exam

Chart created: Friday, 31MAY2013

Hospital=Santa Fe - Albuquerque