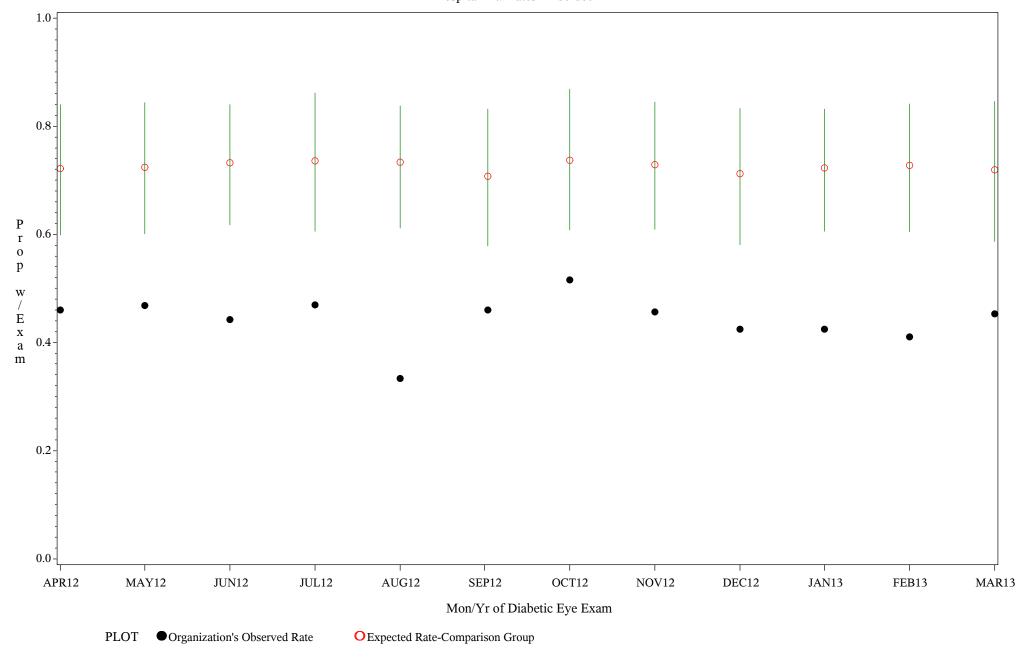

Denominator=All Diabetic Patients, Numerator=Diabetic Eye Exam

Chart created: Friday, 31MAY2013

Hospital=Ft. Yates - Aberdeen

Time Period: April 1, 2012 - March 31, 2013

Denominator=All Diabetic Patients, Numerator=Diabetic Eye Exam

Chart created: Friday, 31MAY2013 Hospital=Quentin N Burdick - Aberdeen

Time Period: April 1, 2012 - March 31, 2013

Denominator=All Diabetic Patients, Numerator=Diabetic Eye Exam Chart created: Friday, 31MAY2013