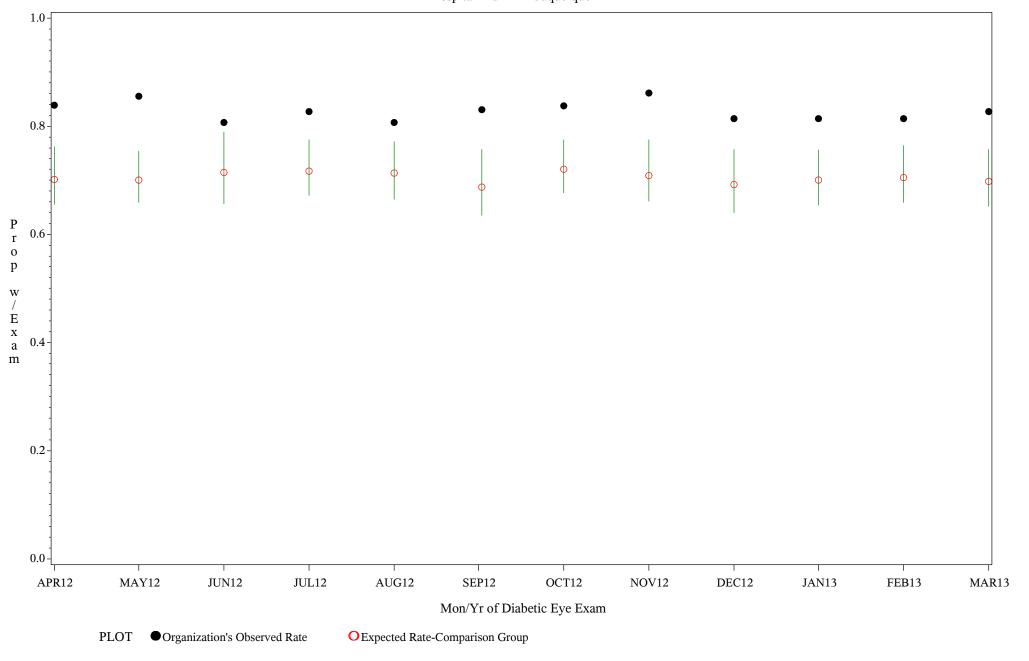

Hospital=Mescalero - Albuquerque

Time Period: April 1, 2012 - March 31, 2013
Denominator=All Diabetic Patients, Numerator=Diabetic Eye Exam

Chart created: Friday, 31MAY2013

Hospital=Santa Fe - Albuquerque