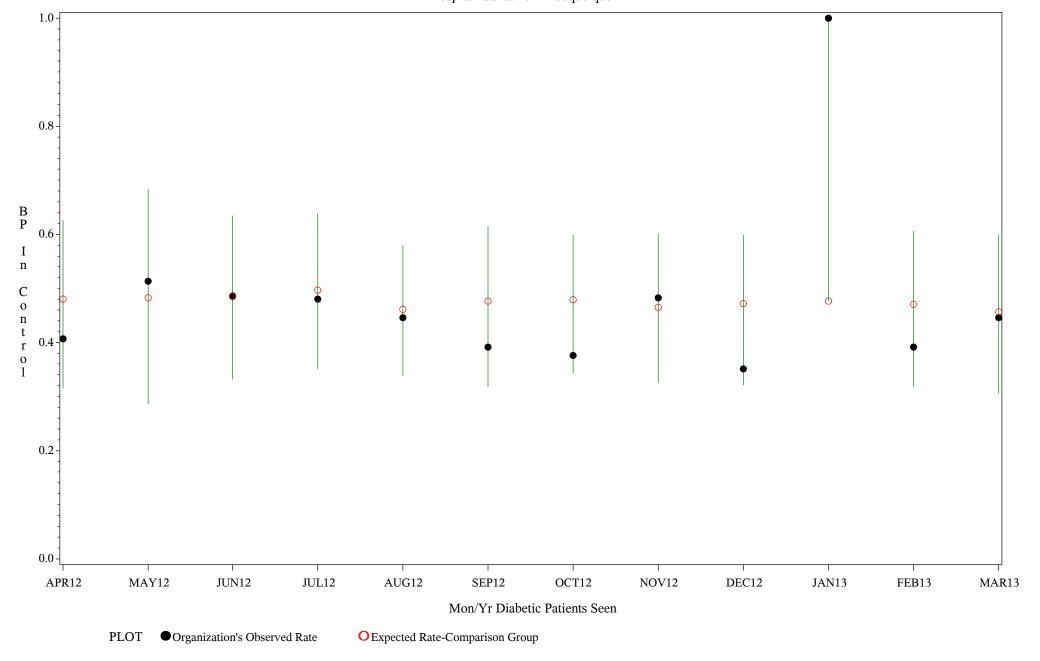

Denominator=All Diabetic Patients, Numerator=Blood Pressure Under Control

Chart created: Friday, 31MAY2013 Hospital=Santa Fe - Albuquerque

Time Period: April 1, 2012 - March 31, 2013

Denominator=All Diabetic Patients, Numerator=Blood Pressure Under Control