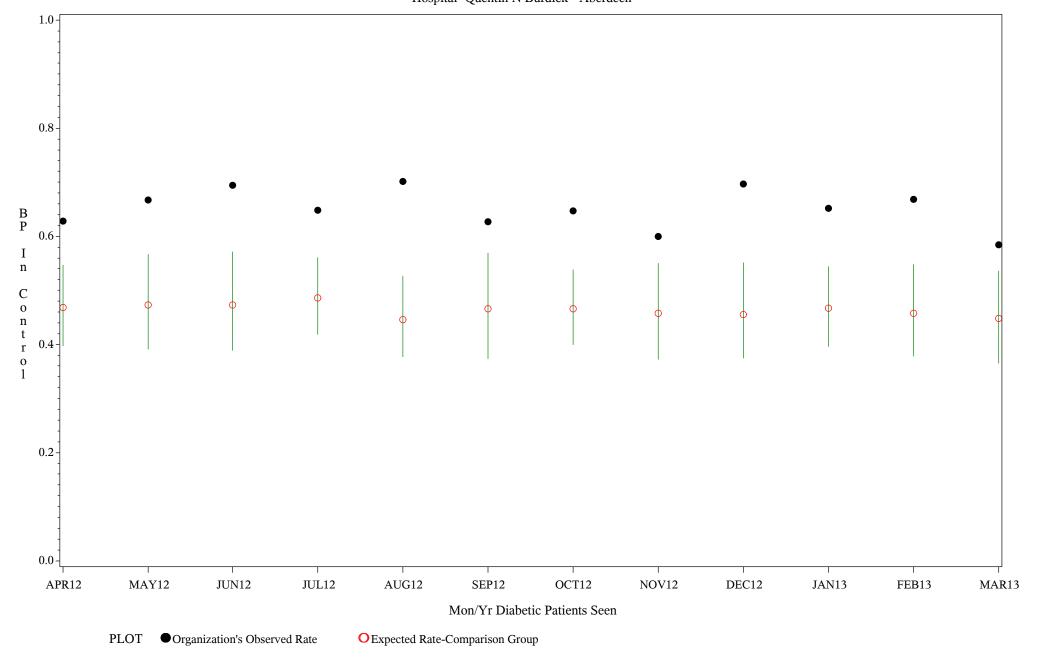

Chart created: Friday, 31MAY2013
Hospital=Quentin N Burdick - Aberdeen

Time Period: April 1, 2012 - March 31, 2013

Denominator=All Diabetic Patients, Numerator=Blood Pressure Under Control

Chart created: Friday, 31MAY2013 Hospital=Winnebago - Aberdeen