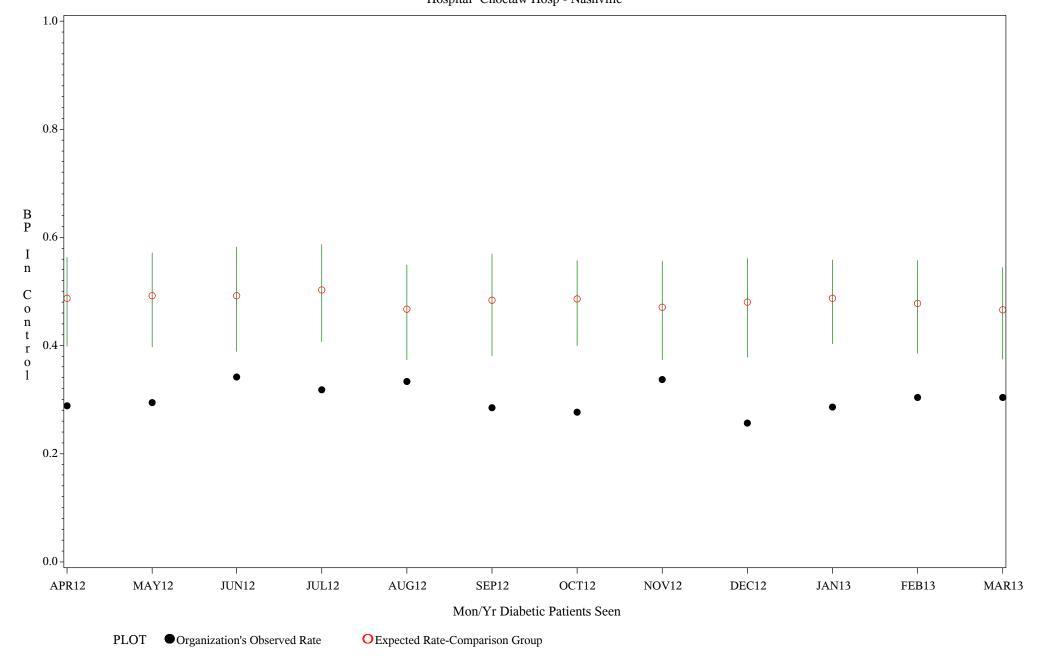

Time Period: April 1, 2012 - March 31, 2013

Denominator=All Diabetic Patients, Numerator=Blood Pressure Under Control

Chart created: Friday, 31MAY2013 Hospital=Choctaw Hosp - Nashville

Time Period: April 1, 2012 - March 31, 2013