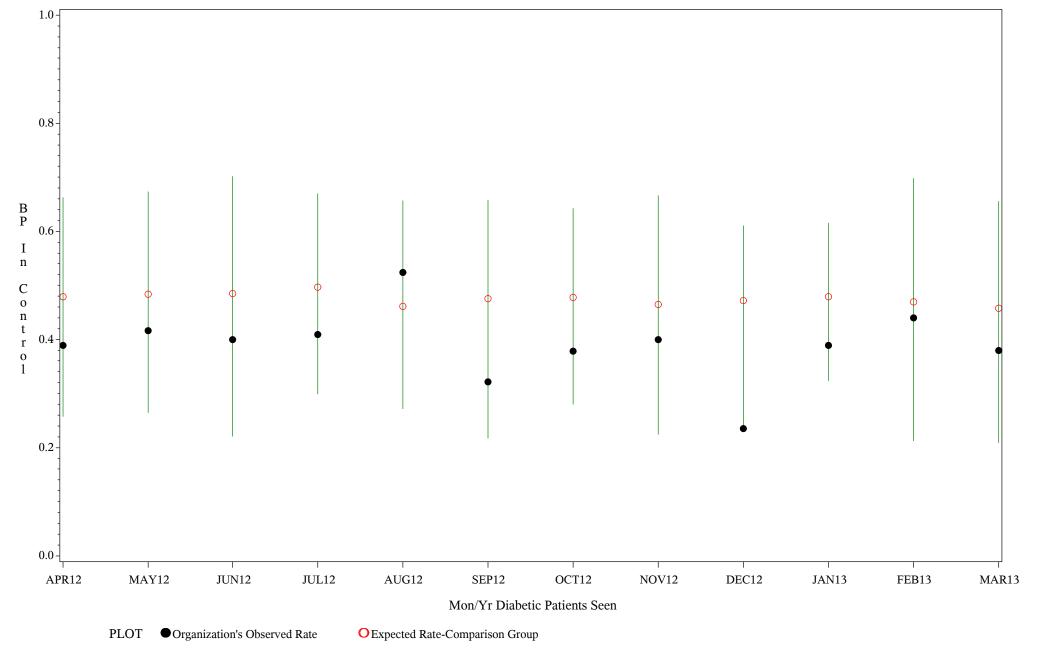

Time Period: April 1, 2012 - March 31, 2013

Denominator=All Diabetic Patients, Numerator=Blood Pressure Under Control

Chart created: Friday, 31MAY2013

Hospital=Sells - Tucson

Time Period: April 1, 2012 - March 31, 2013

Denominator=All Diabetic Patients, Numerator=Blood Pressure Under Control

Chart created: Friday, 31MAY2013

Time Period: April 1, 2012 - March 31, 2013

Denominator=All Diabetic Patients, Numerator=Blood Pressure Under Control