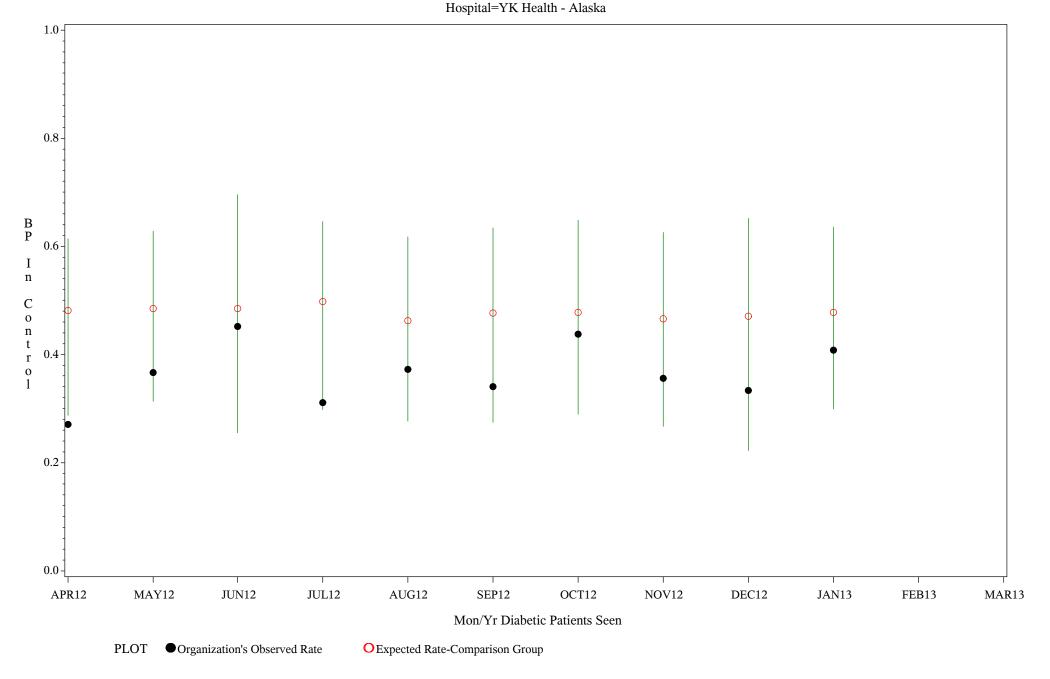

Denominator=All Diabetic Patients, Numerator=Blood Pressure Under Control

Chart created: Friday, 31MAY2013

Hospital=Maniilaq - Alaska

Time Period: April 1, 2012 - March 31, 2013

Denominator=All Diabetic Patients, Numerator=Blood Pressure Under Control