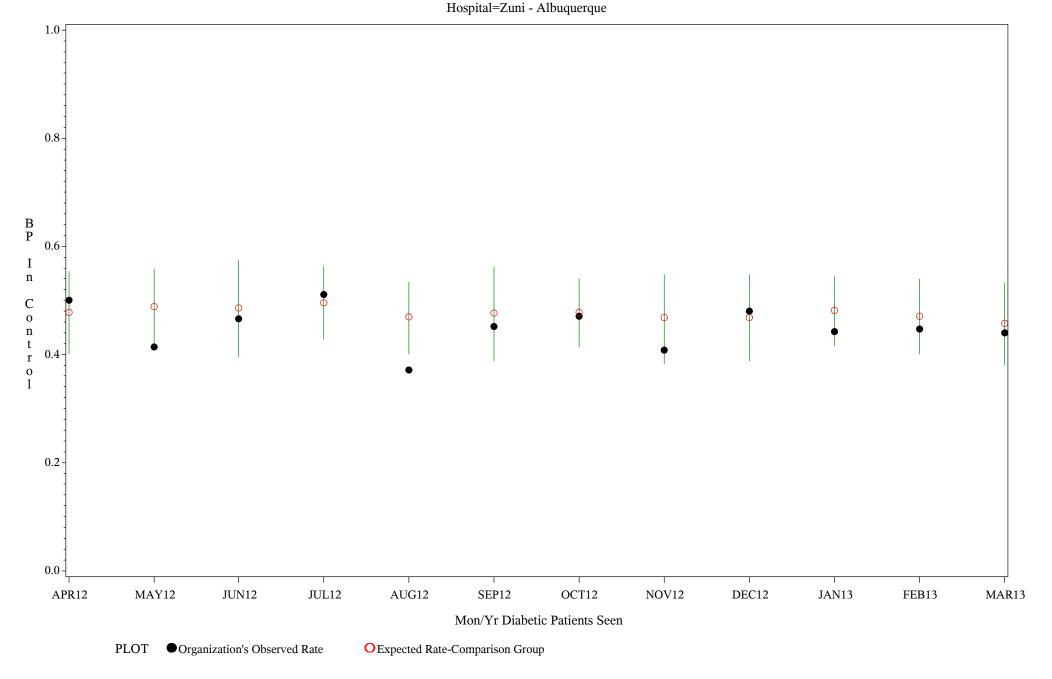

Control

Chart created: Friday, 31MAY2013
Hospital=Quentin N Burdick - Aberdeen



Time Period: April 1, 2012 - March 31, 2013

Denominator=All Diabetic Patients, Numerator=Blood Pressure Under Control

Chart created: Friday, 31MAY2013 Hospital=Winnebago - Aberdeen



Time Period: April 1, 2012 - March 31, 2013

Denominator=All Diabetic Patients, Numerator=Blood Pressure Under Control

Chart created: Friday, 31MAY2013 Hospital=Mescalero - Albuquerque



Time Period: April 1, 2012 - March 31, 2013

Denominator=All Diabetic Patients, Numerator=Blood Pressure Under Control

Chart created: Friday, 31MAY2013 Hospital=Santa Fe - Albuquerque



Time Period: April 1, 2012 - March 31, 2013

Denominator=All Diabetic Patients, Numerator=Blood Pressure Under Control

Chart created: Friday, 31MAY2013



Time Period: April 1, 2012 - March 31, 2013

Denominator=All Diabetic Patients, Numerator=Blood Pressure Under Control

Chart created: Friday, 31MAY2013



Time Period: April 1, 2012 - March 31, 2013

Denominator=All Diabetic Patients, Numerator=Blood Pressure Under Control

Chart created: Friday, 31MAY2013

Hospital=Maniilaq - Alaska



Time Period: April 1, 2012 - March 31, 2013

Denominator=All Diabetic Patients, Numerator=Blood Pressure Under Control

Chart created: Friday, 31MAY2013



Time Period: April 1, 2012 - March 31, 2013

Denominator=All Diabetic Patients, Numerator=Blood Pressure Under Control

Chart created: Friday, 31MAY2013 Hospital=Chickasaw Hospital - Oklahoma



Time Period: April 1, 2012 - March 31, 2013

Denominator=All Diabetic Patients, Numerator=Blood Pressure Un