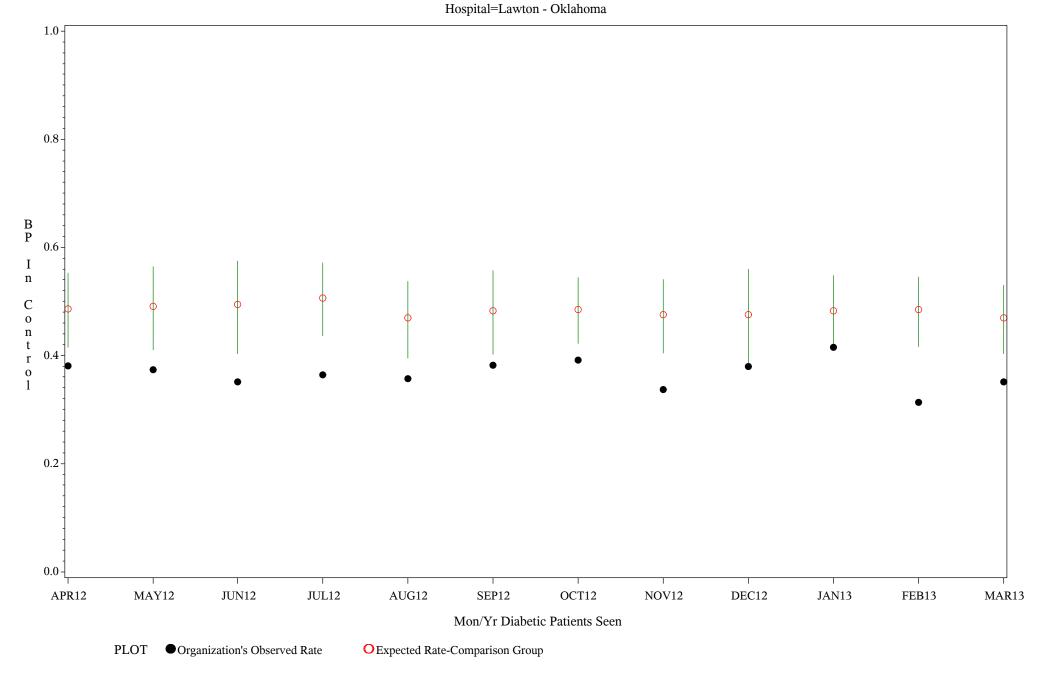

Chart created: Friday, 31MAY2013

Time Period: April 1, 2012 - March 31, 2013

Denominator=All Diabetic Patients, Numerator=Blood Pressure Under Control

Chart created: Friday, 31MAY2013 Hospital=Chickasaw Hospital - Oklahoma