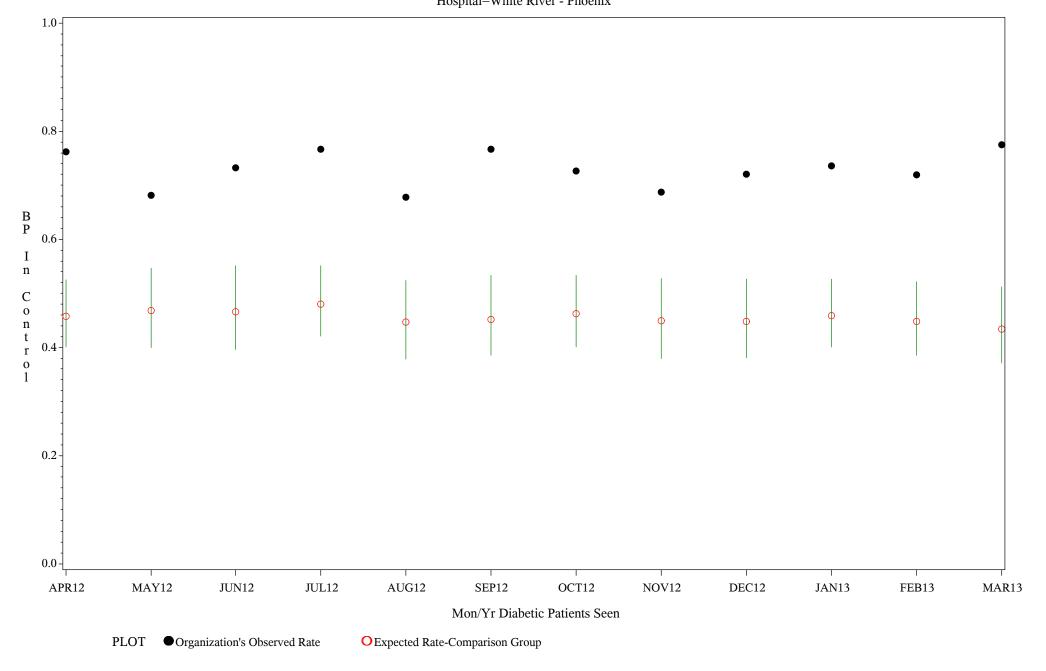

Denominator=All Diabetic Patients, Numerator=Blood Pressure Under Control

Chart created: Friday, 31MAY2013 Hospital=White River - Phoenix

Time Period: April 1, 2012 - March 31, 2013

Denominator=All Diabetic Patients, Numerator=Blood Pressure Under Control

Chart created: Friday, 31MAY2013

Time Period: April 1, 2012 - March 31, 2013

Denominator=All Diabetic Patients, Numerator=Blood Pressure Under Control

Chart created: Friday, 31MAY2013 Hospital=GIMC - Navajo