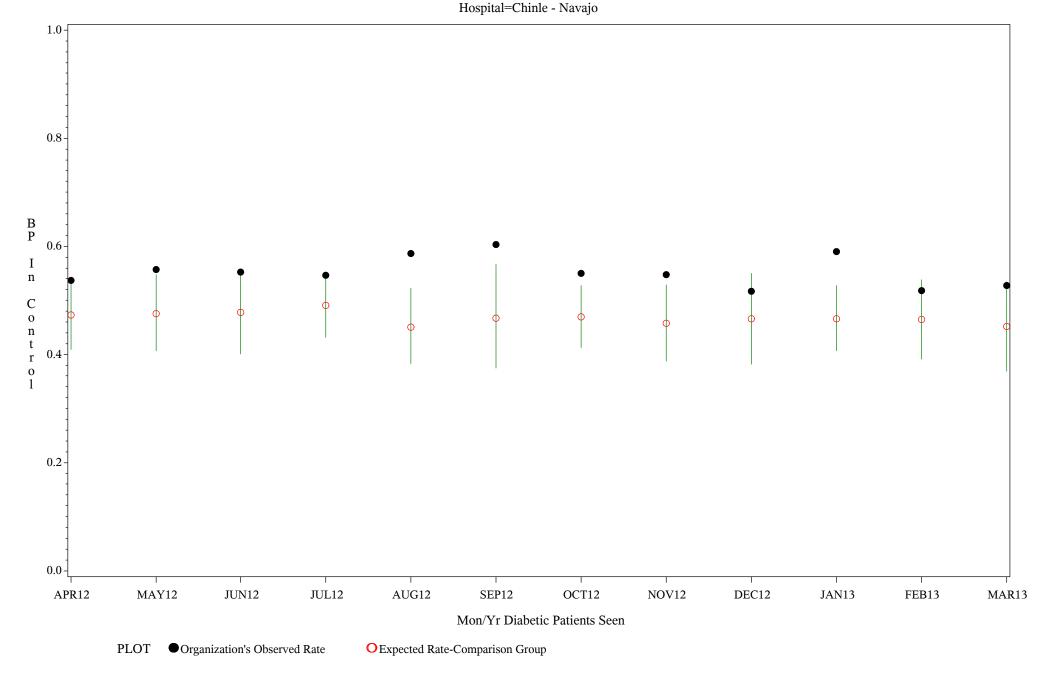

Chart created: Friday, 31MAY2013

Time Period: April 1, 2012 - March 31, 2013

Denominator=All Diabetic Patients, Numerator=Blood Pressure Under Control

Chart created: Friday, 31MAY2013 Hospital=GIMC - Navajo