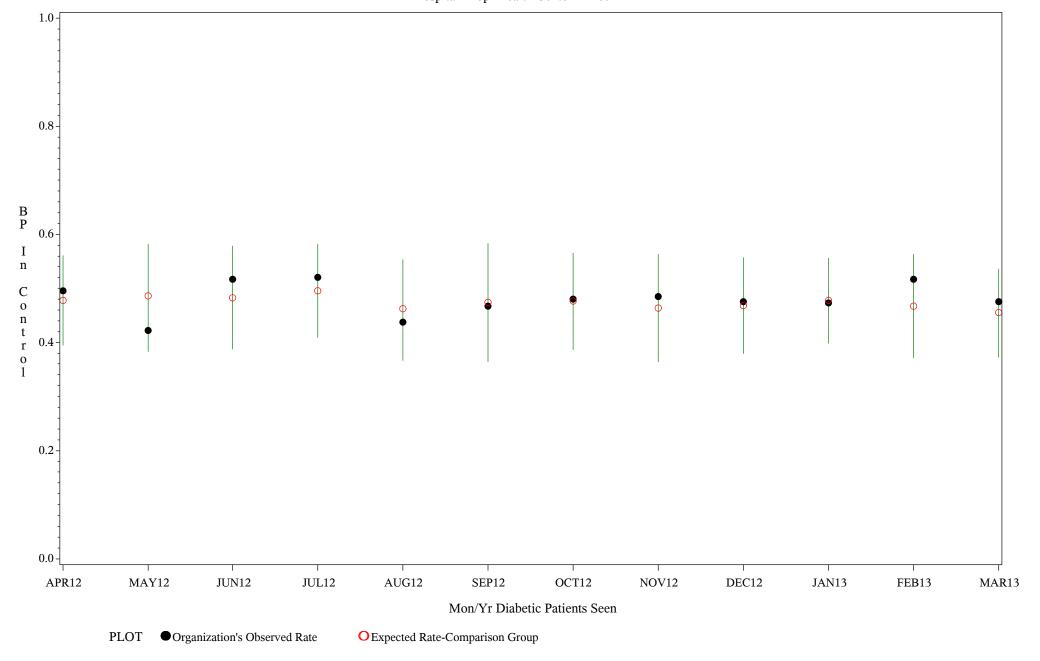

Denominator=All Diabetic Patients, Numerator=Blood Pressure Under Control

Chart created: Friday, 31MAY2013 Hospital=Hopi Health Center - Phoenix

Time Period: April 1, 2012 - March 31, 2013

Denominator=All Diabetic Patients, Numerator=Blood Pressure Under Control

Chart created: Friday, 31MAY2013

Time Period: April 1, 2012 - March 31, 2013

Denominator=All Diabetic Patients, Numerator=Blood Pressure Under Control

Chart created: Friday, 31MAY2013

Time Period: April 1, 2012 - March 31, 2013