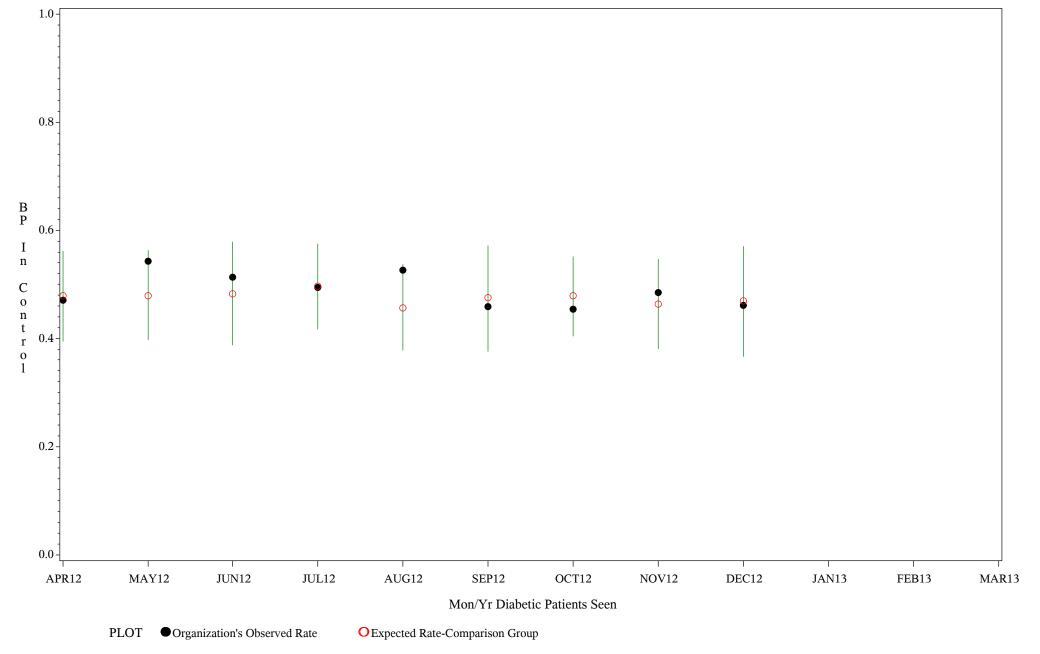

Denominator=All Diabetic Patients, Numerator=Blood Pressure Under Control

Chart created: Friday, 31MAY2013

Time Period: April 1, 2012 - March 31, 2013

Denominator=All Diabetic Patients, Numerator=Blood Pressure Under Control