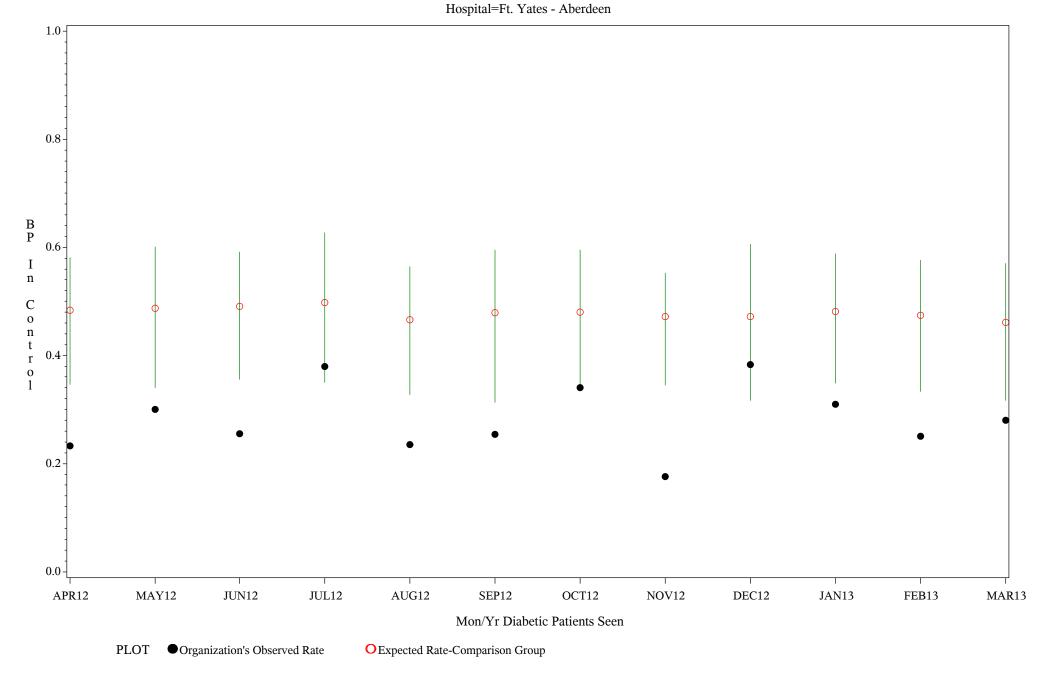

Chart created: Friday, 31MAY2013
Hospital=Quentin N Burdick - Aberdeen

Time Period: April 1, 2012 - March 31, 2013

Denominator=All Diabetic Patients, Numerator=Blood Pressure Under Control

Chart created: Friday, 31MAY2013 Hospital=Winnebago - Aberdeen