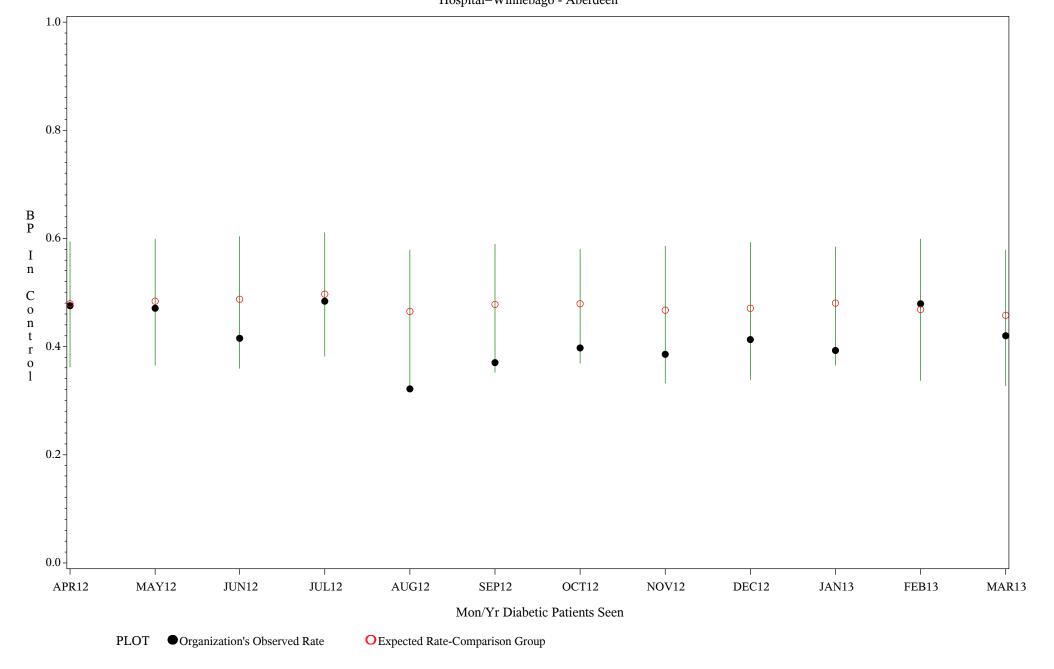

Chart created: Friday, 31MAY2013
Hospital=Quentin N Burdick - Aberdeen

Time Period: April 1, 2012 - March 31, 2013

Denominator=All Diabetic Patients, Numerator=Blood Pressure Under Control

Chart created: Friday, 31MAY2013 Hospital=Winnebago - Aberdeen