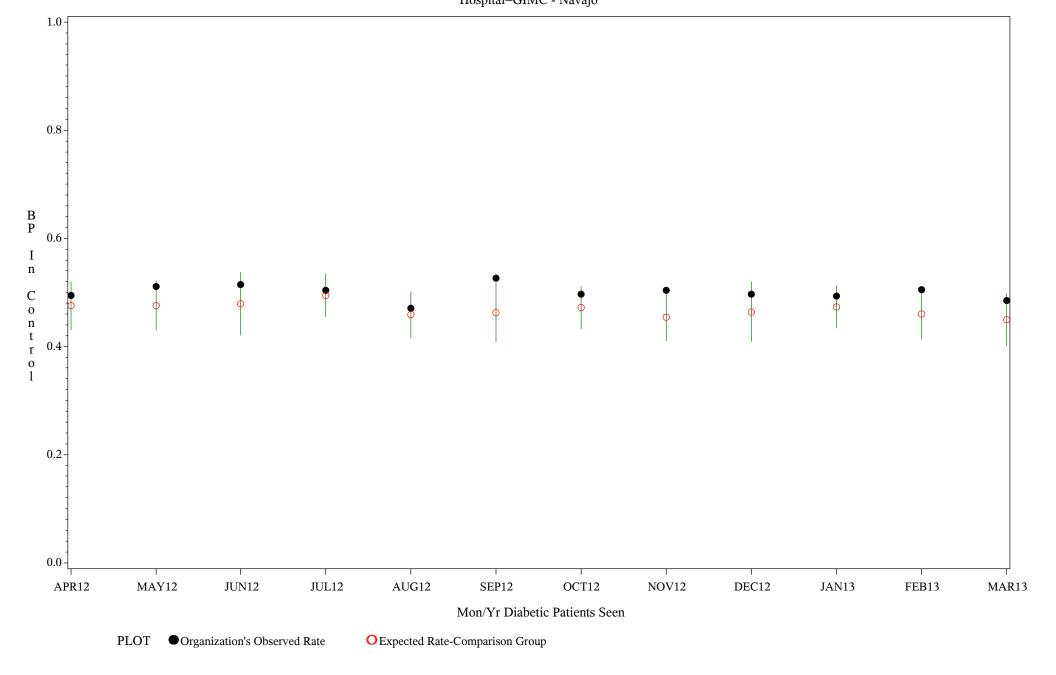

Chart created: Friday, 31MAY2013

Time Period: April 1, 2012 - March 31, 2013

Denominator=All Diabetic Patients, Numerator=Blood Pressure Under Control

Chart created: Friday, 31MAY2013 Hospital=GIMC - Navajo