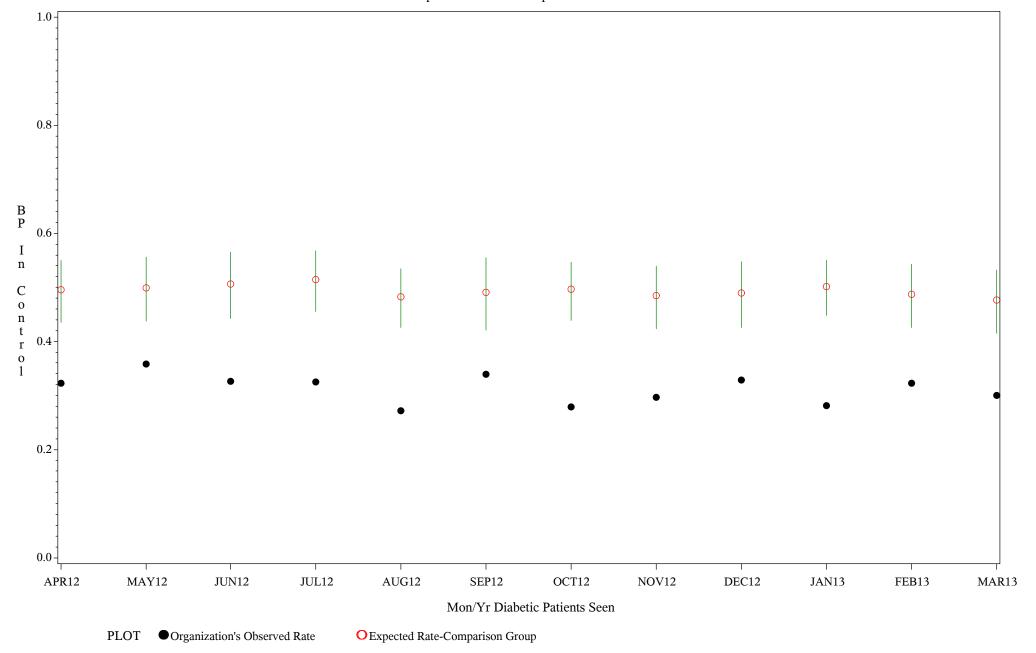

Denominator=All Diabetic Patients, Numerator=Blood Pressure Under Control

Chart created: Friday, 31MAY2013 Hospital=Hopi Health Center - Phoenix

Time Period: April 1, 2012 - March 31, 2013

Denominator=All Diabetic Patients, Numerator=Blood Pressure Under Control