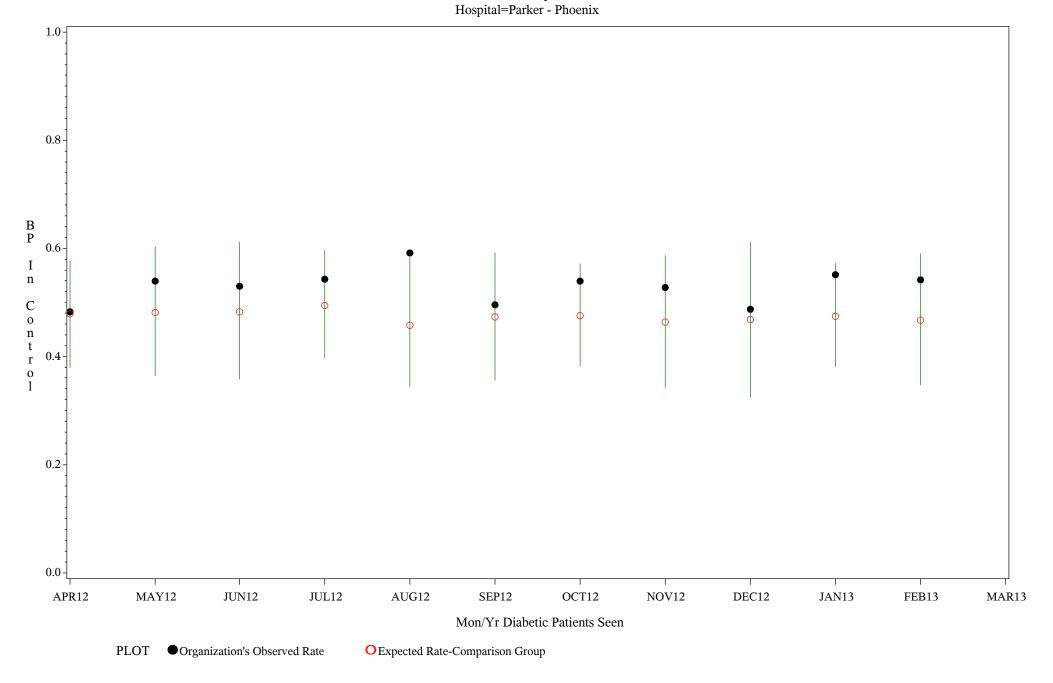

Denominator=All Diabetic Patients, Numerator=Blood Pressure Under Control

Chart created: Friday, 31MAY2013 Hospital=Hopi Health Center - Phoenix

Time Period: April 1, 2012 - March 31, 2013

Denominator=All Diabetic Patients, Numerator=Blood Pressure Under Control

Chart created: Friday, 31MAY2013

Time Period: April 1, 2012 - March 31, 2013

Denominator=All Diabetic Patients, Numerator=Blood Pressure Under Control

Chart created: Friday, 31MAY2013

Time Period: April 1, 2012 - March 31, 2013