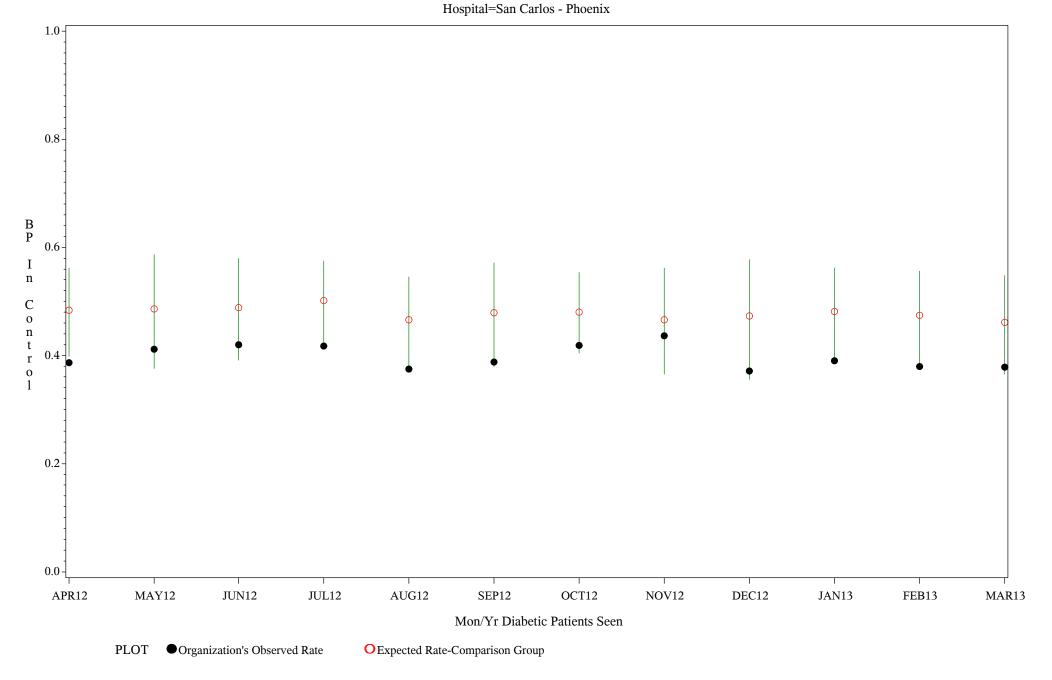

Chart created: Friday, 31MAY2013

Time Period: April 1, 2012 - March 31, 2013

Denominator=All Diabetic Patients, Numerator=Blood Pressure Under Control

Chart created: Friday, 31MAY2013

Time Period: April 1, 2012 - March 31, 2013

Denominator=All Diabetic Patients, Numerator=Blood Pressure Under Control

Chart created: Friday, 31MAY2013 Hospital=White River - Phoenix

Time Period: April 1, 2012 - March 31, 2013

Denominator=All Diabetic Patients, Numerator=Blood Pressure Under Control