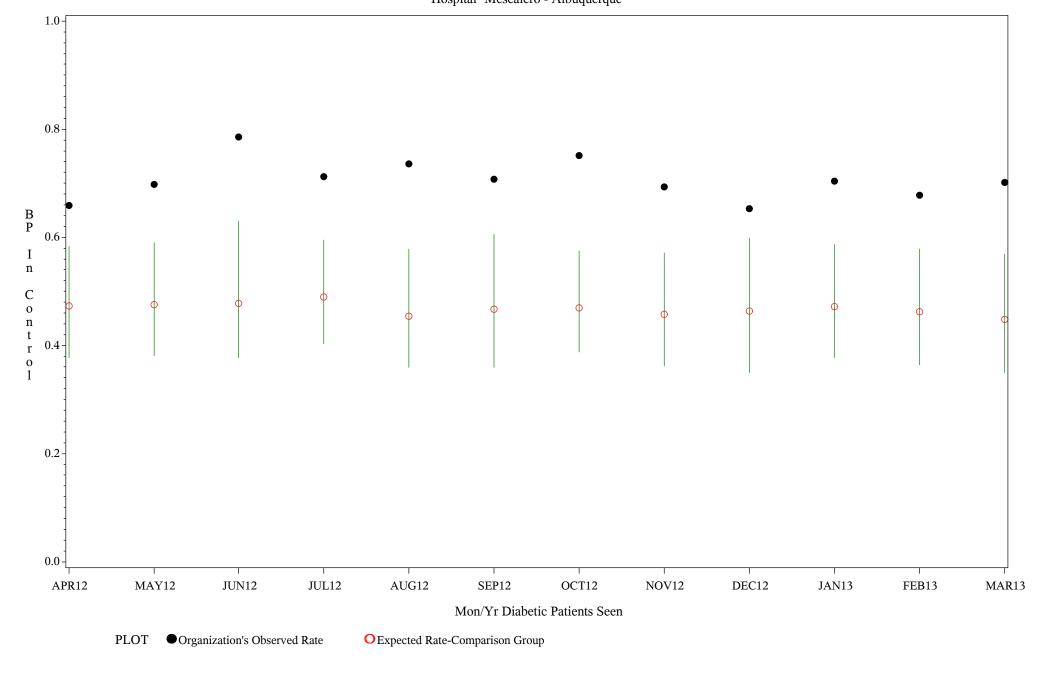

Time Period: April 1, 2012 - March 31, 2013

Denominator=All Diabetic Patients, Numerator=Blood Pressure Under Control

Chart created: Friday, 31MAY2013 Hospital=Mescalero - Albuquerque

Time Period: April 1, 2012 - March 31, 2013