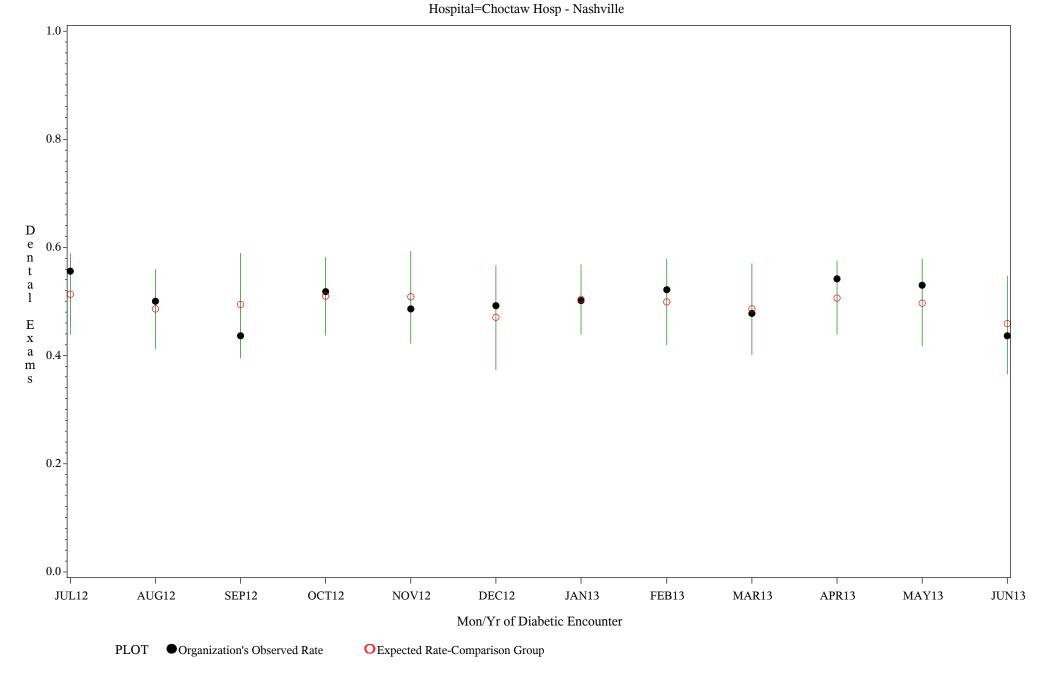

### Denominator=All Diabetic Patients, Numerator=Annual Dental Exam

Chart created: Friday, 30AUG2013

Time Period: July 1, 2012 - June 30, 2013