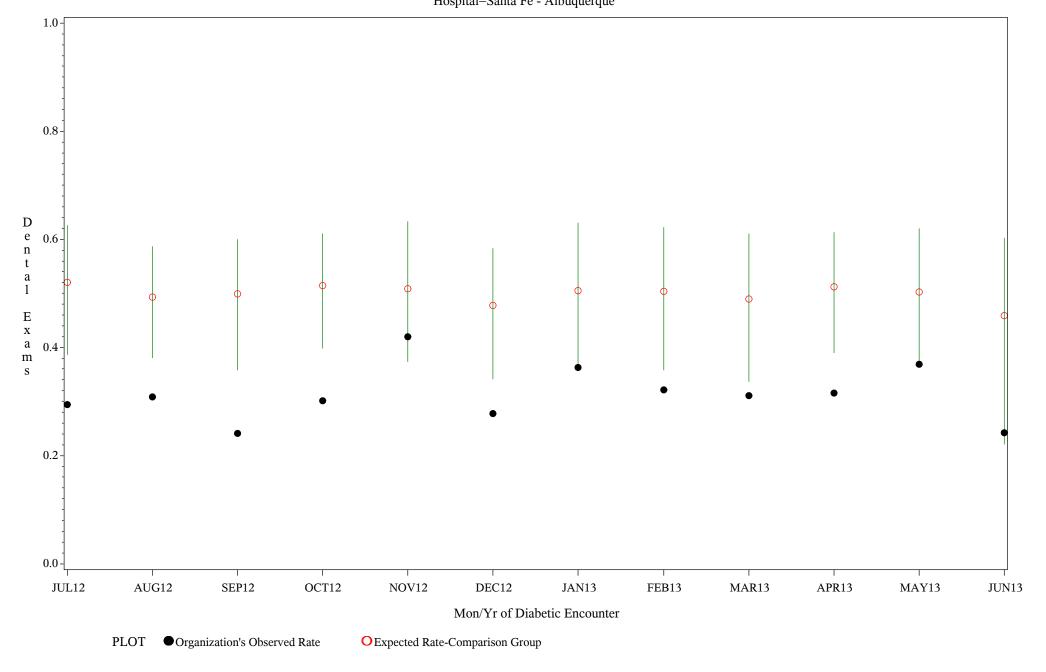

### Denominator=All Diabetic Patients, Numerator=Annual Dental Exam

Chart created: Friday, 30AUG2013 Hospital=Santa Fe - Albuquerque

Time Period: July 1, 2012 - June 30, 2013