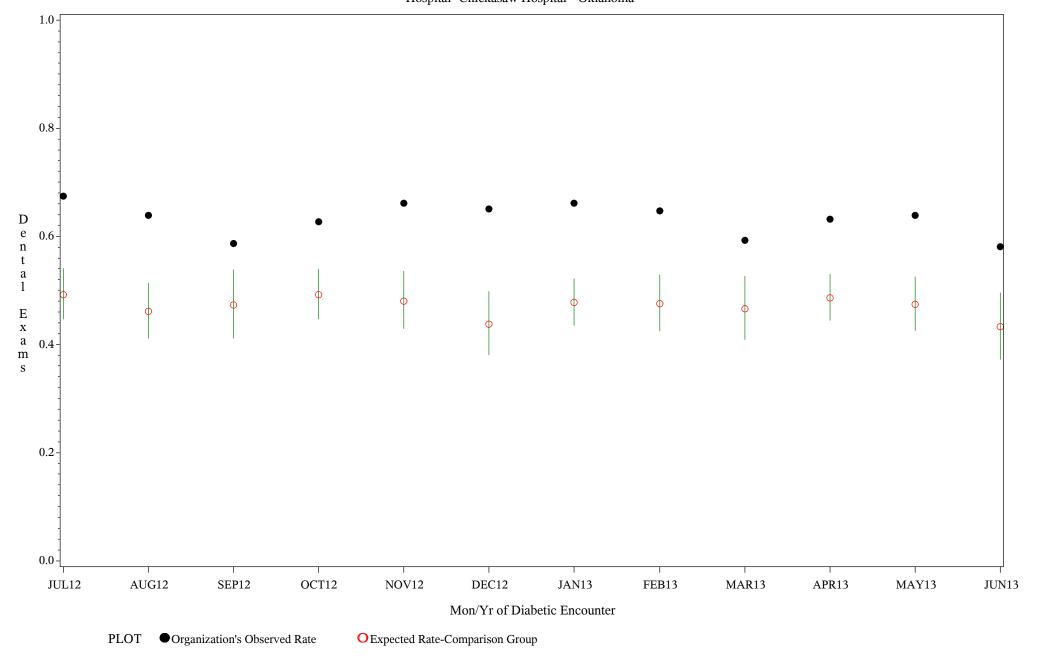

Chart created: Friday, 30AUG2013

Time Period: July 1, 2012 - June 30, 2013

### Denominator=All Diabetic Patients, Numerator=Annual Dental Exam

**Chart created: Friday, 30AUG2013** Hospital=Chickasaw Hospital - Oklahoma

Time Period: July 1, 2012 - June 30, 2013