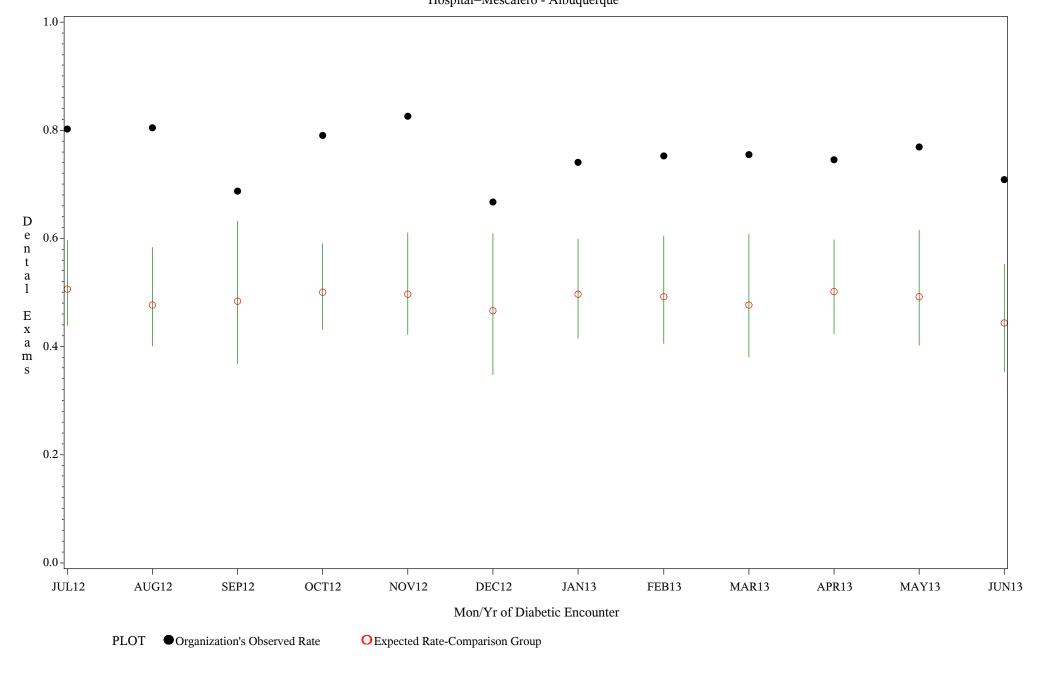

### Denominator=All Diabetic Patients, Numerator=Annual Dental Exam

Chart created: Friday, 30AUG2013 Hospital=Mescalero - Albuquerque

Time Period: July 1, 2012 - June 30, 2013