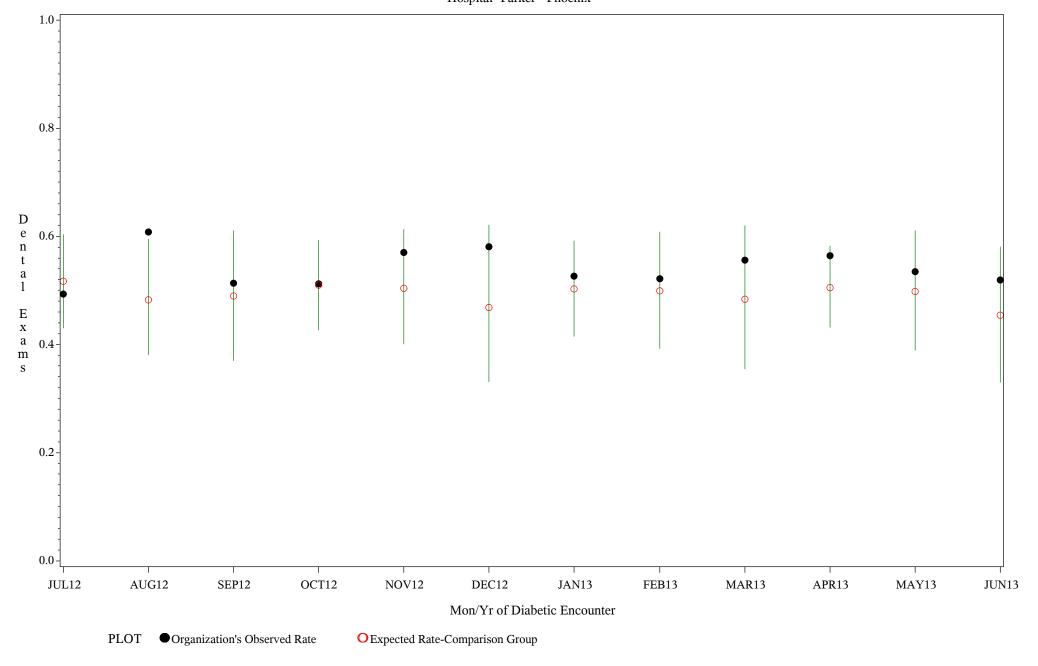

## Denominator=All Diabetic Patients, Numerator=Annual Dental Exam

Chart created: Friday, 30AUG2013 Hospital=Parker - Phoenix

Time Period: July 1, 2012 - June 30, 2013

### Denominator=All Diabetic Patients, Numerator=Annual Dental Exam

Chart created: Friday, 30AUG2013

Time Period: July 1, 2012 - June 30, 2013