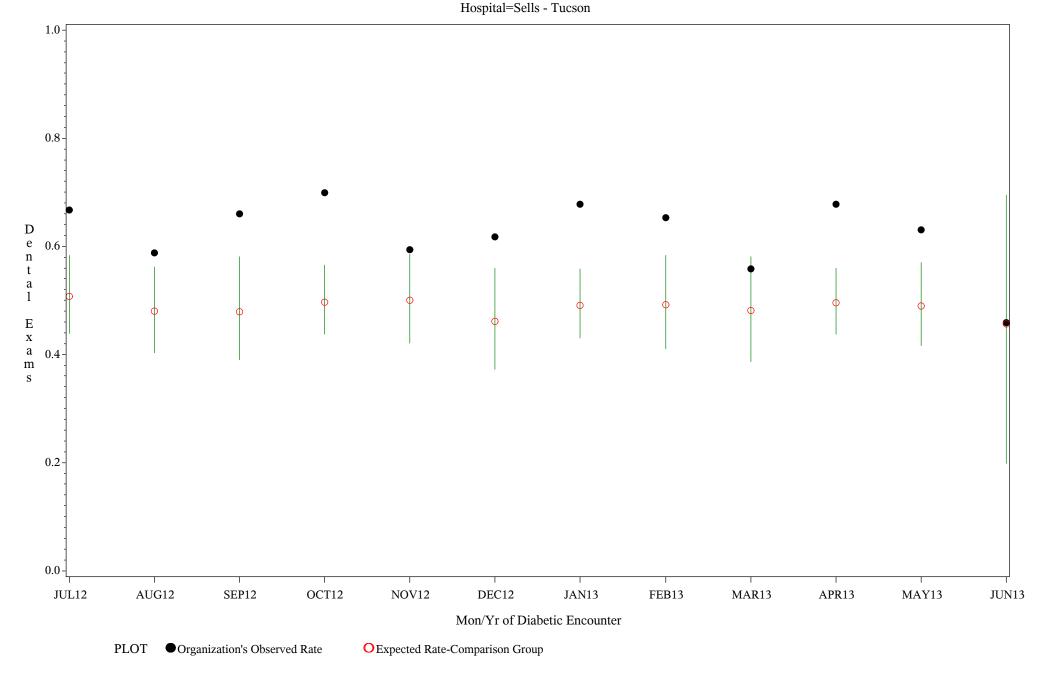

Time Period: July 1, 2012 - June 30, 2013

Denominator=All Diabetic Patients, Numerator=Annual Dental Exam

Chart created: Friday, 30AUG2013

Time Period: July 1, 2012 - June 30, 2013