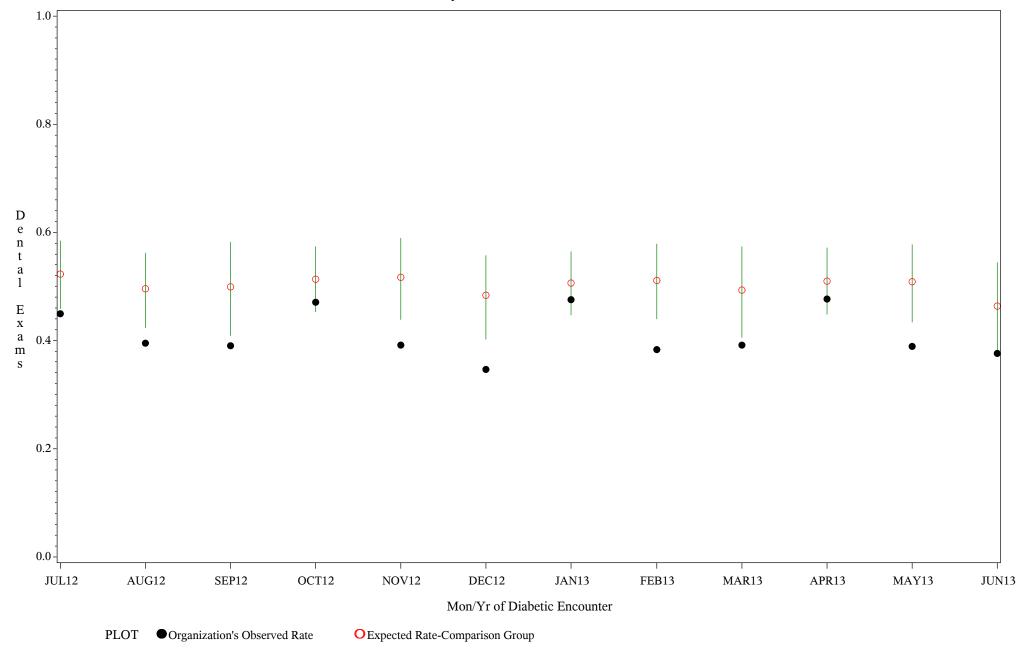

### Denominator=All Diabetic Patients, Numerator=Annual Dental Exam

Chart created: Friday, 30AUG2013

Hospital=White River - Phoenix

Time Period: July 1, 2012 - June 30, 2013

Denominator=All Diabetic Patients, Numerator=Annual Dental Exam

Chart created: Friday, 30AUG2013

Hospital=Chinle - Navajo

Time Period: July 1, 2012 - June 30, 2013