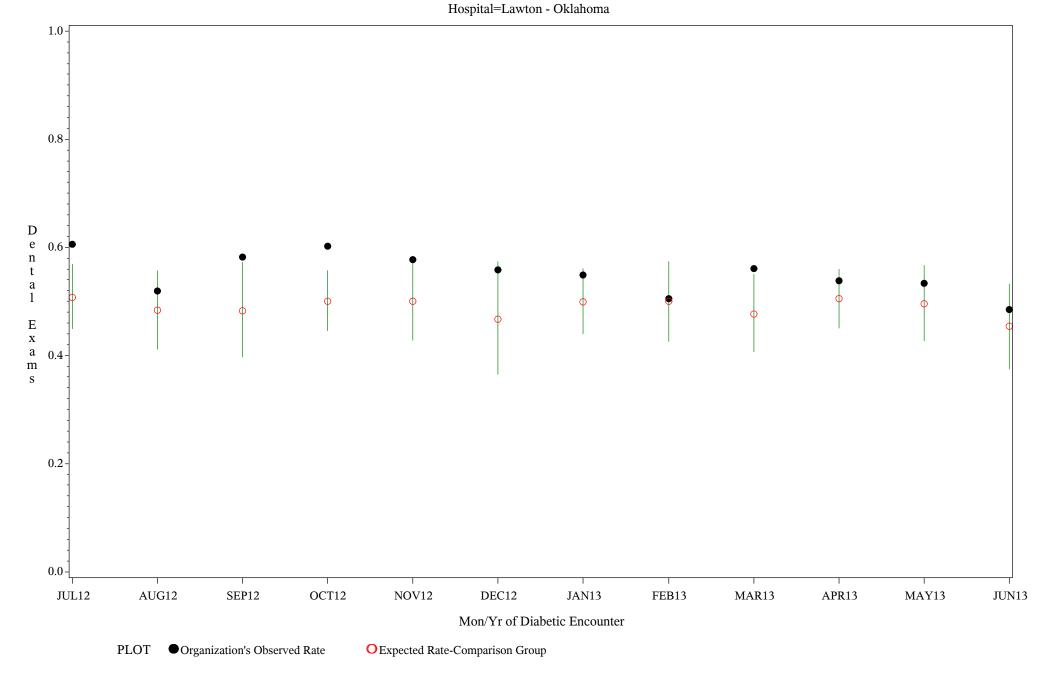

### Denominator=All Diabetic Patients, Numerator=Annual Dental Exam

Chart created: Friday, 30AUG2013

Time Period: July 1, 2012 - June 30, 2013