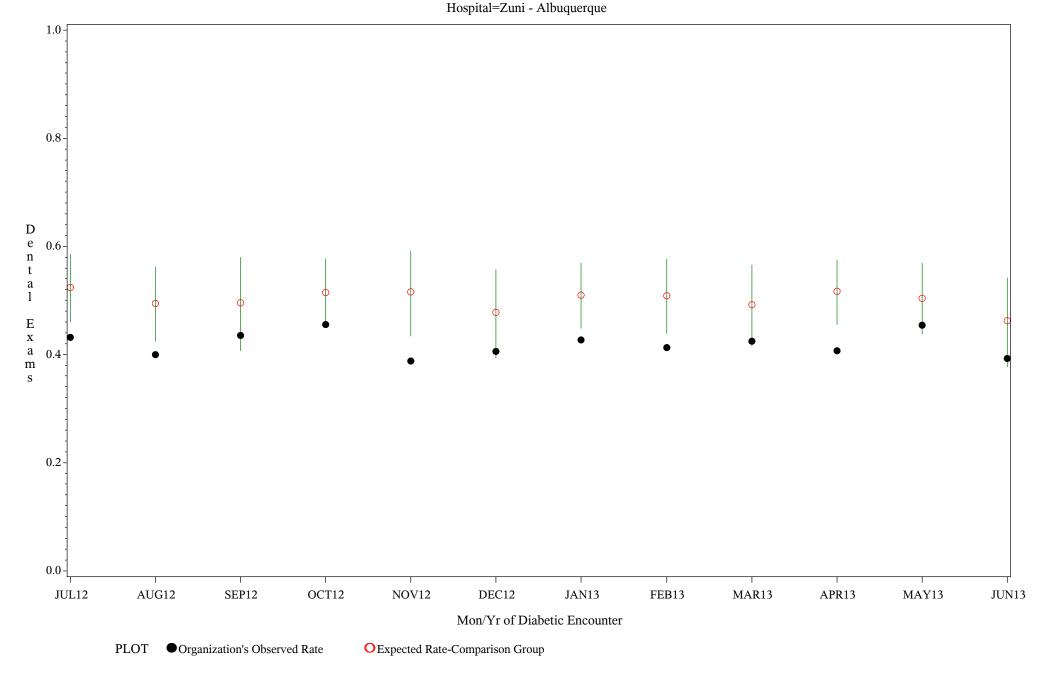

### Denominator=All Diabetic Patients, Numerator=Annual Dental Exam

Chart created: Friday, 30AUG2013

Time Period: July 1, 2012 - June 30, 2013