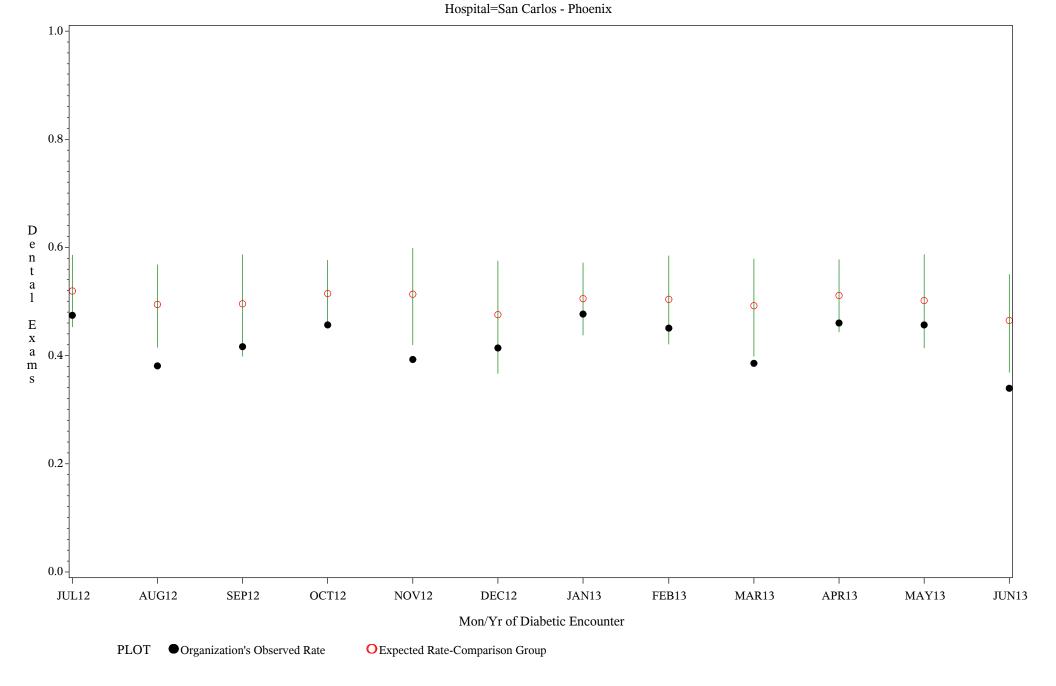

### Denominator=All Diabetic Patients, Numerator=Annual Dental Exam

Chart created: Friday, 30AUG2013

Time Period: July 1, 2012 - June 30, 2013

### Denominator=All Diabetic Patients, Numerator=Annual Dental Exam

Chart created: Friday, 30AUG2013

Hospital=White River - Phoenix

Time Period: July 1, 2012 - June 30, 2013

Denominator=All Diabetic Patients, Numerator=Annual Dental Exam