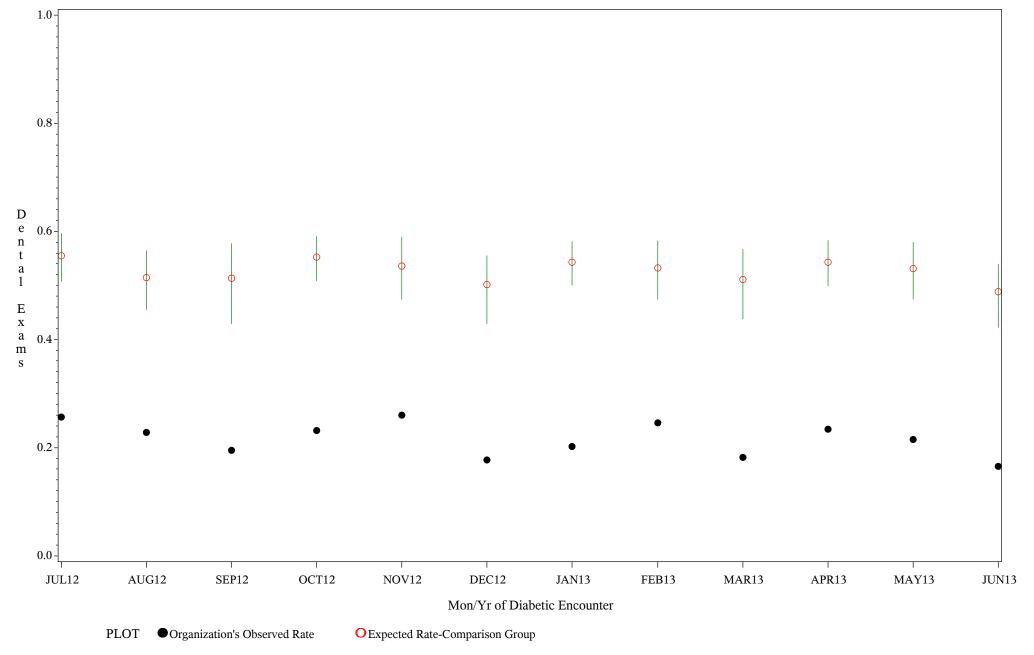

Chart created: Friday, 30AUG2013

Hospital=Chinle - Navajo

Time Period: July 1, 2012 - June 30, 2013

### Denominator=All Diabetic Patients, Numerator=Annual Dental Exam

Chart created: Friday, 30AUG2013 Hospital=Shiprock - Navajo