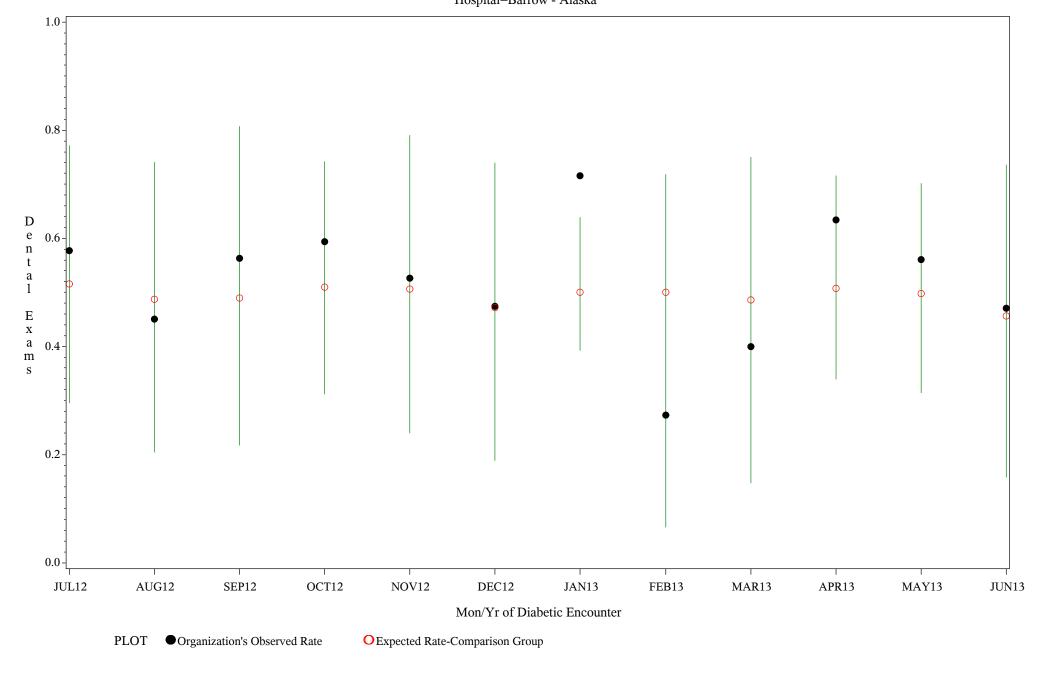

### Denominator=All Diabetic Patients, Numerator=Annual Dental Exam

Chart created: Friday, 30AUG2013

Time Period: July 1, 2012 - June 30, 2013

### Denominator=All Diabetic Patients, Numerator=Annual Dental Exam

Chart created: Friday, 30AUG2013 Hospital=Barrow - Alaska

Time Period: July 1, 2012 - June 30, 2013

Denominator=All Diabetic Patients, Numerator=Annual Dental Exam