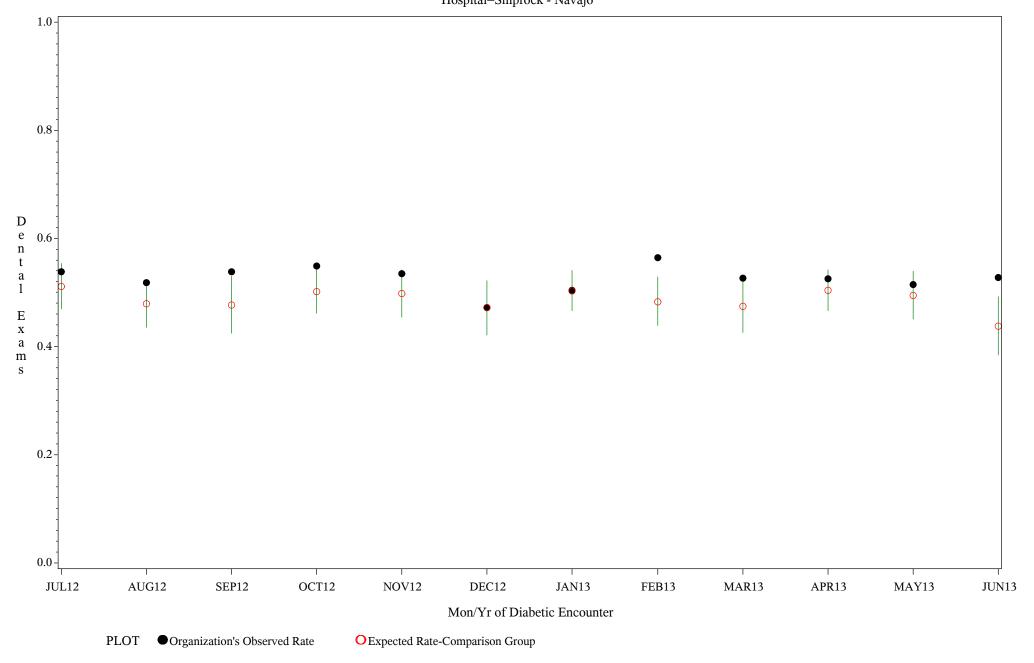

### Denominator=All Diabetic Patients, Numerator=Annual Dental Exam

Chart created: Friday, 30AUG2013 Hospital=Shiprock - Navajo