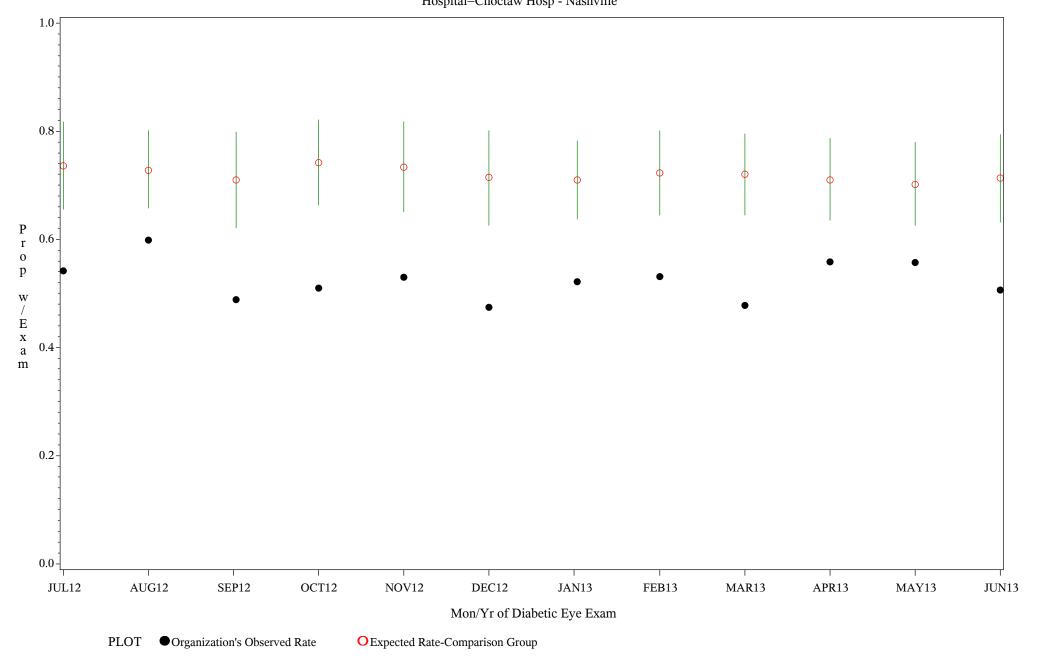

#### Denominator=All Diabetic Patients, Numerator=Diabetic Eye Exam

Chart created: Friday, 30AUG2013 Hospital=Choctaw Hosp - Nashville

Time Period: July 1, 2012 - June 30, 2013

Denominator=All Diabetic Patients, Numerator=Diabetic Eye Exam