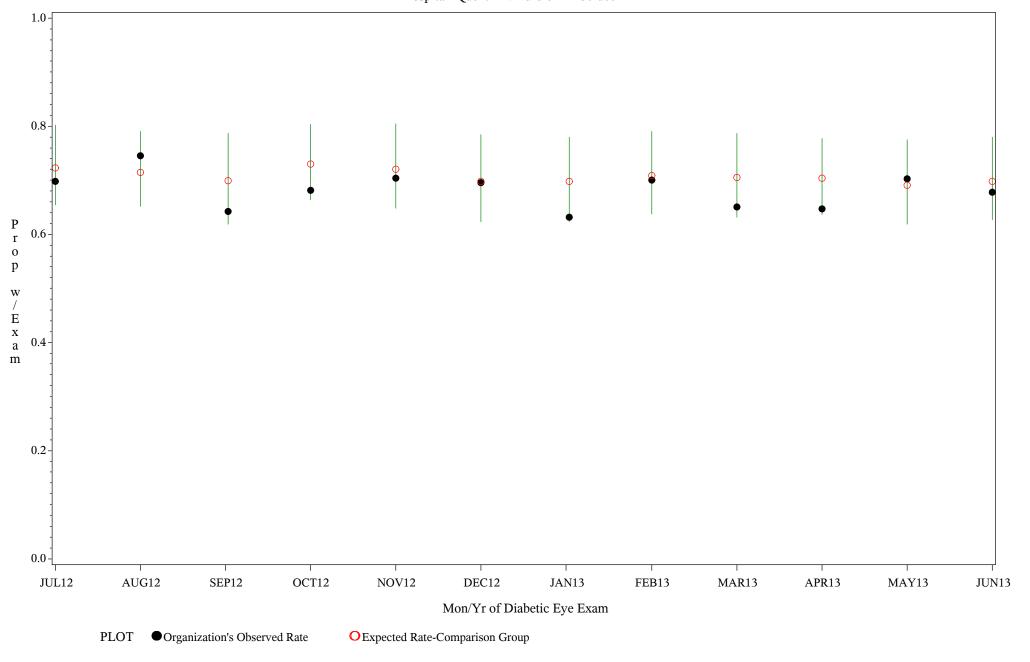

#### Denominator=All Diabetic Patients, Numerator=Diabetic Eye Exam

Chart created: Friday, 30AUG2013 Hospital=Quentin N Burdick - Aberdeen

Time Period: July 1, 2012 - June 30, 2013