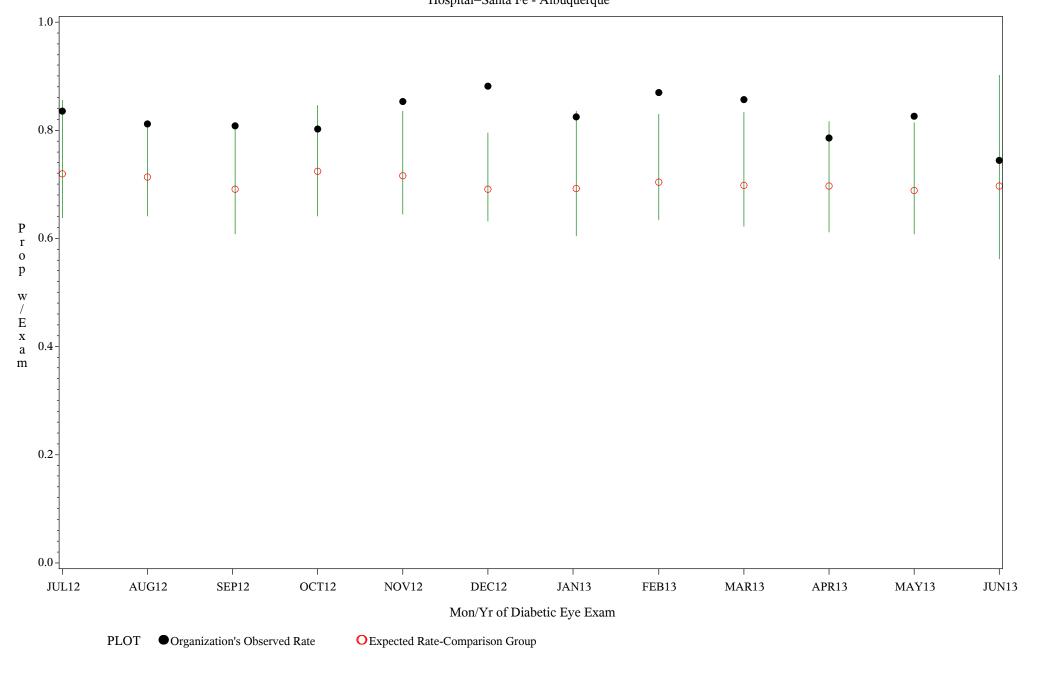

#### Denominator=All Diabetic Patients, Numerator=Diabetic Eye Exam

Chart created: Friday, 30AUG2013 Hospital=Santa Fe - Albuquerque

Time Period: July 1, 2012 - June 30, 2013