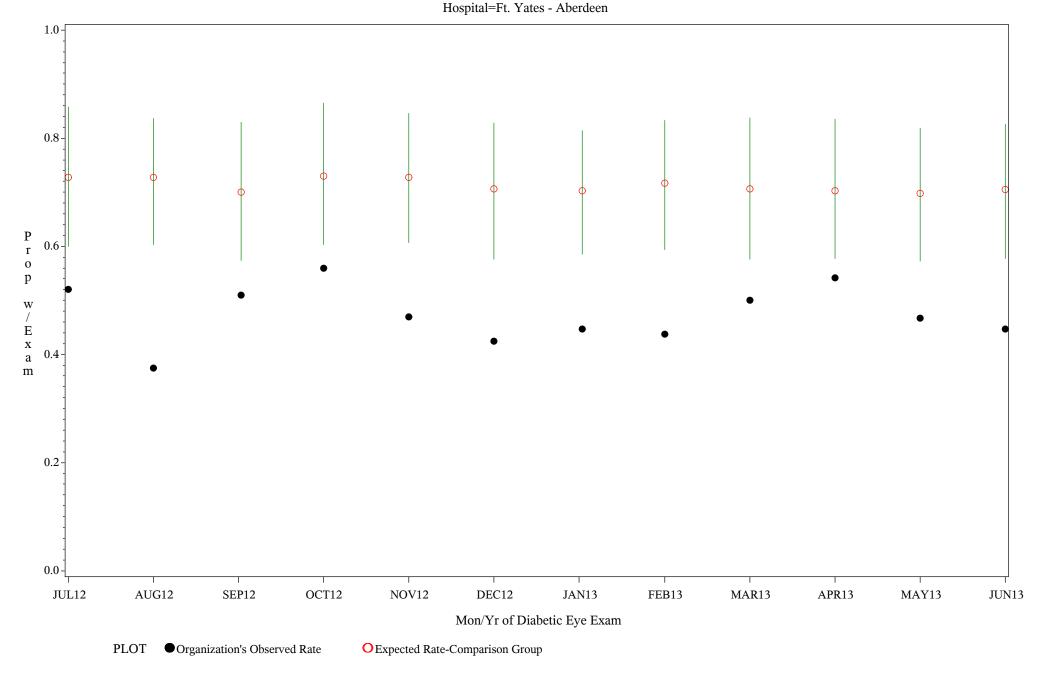

#### Denominator=All Diabetic Patients, Numerator=Diabetic Eye Exam

Chart created: Friday, 30AUG2013

Time Period: July 1, 2012 - June 30, 2013

Denominator=All Diabetic Patients, Numerator=Diabetic Eye Exam

Chart created: Friday, 30AUG2013

Time Period: July 1, 2012 - June 30, 2013