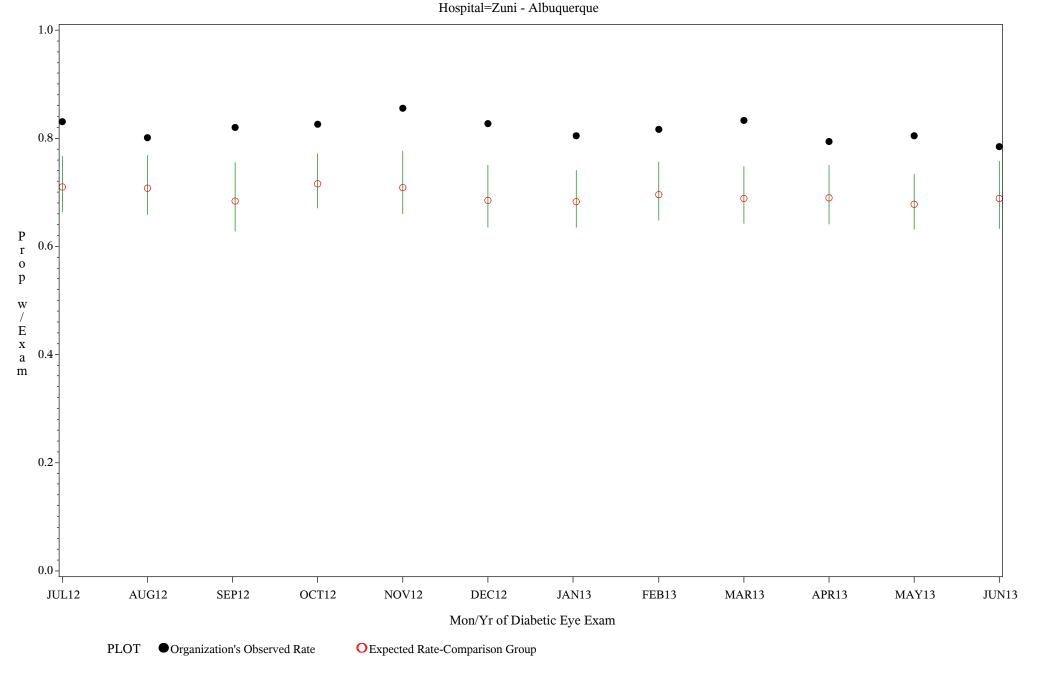

#### Denominator=All Diabetic Patients, Numerator=Diabetic Eye Exam

Chart created: Friday, 30AUG2013



Time Period: July 1, 2012 - June 30, 2013

#### Denominator=All Diabetic Patients, Numerator=Diabetic Eye Exam

Chart created: Friday, 30AUG2013 Hospital=Quentin N Burdick - Aberdeen



Time Period: July 1, 2012 - June 30, 2013

#### Denominator=All Diabetic Patients, Numerator=Diabetic Eye Exam

Chart created: Friday, 30AUG2013 Hospital=Mescalero - Albuquerque



Time Period: July 1, 2012 - June 30, 2013

#### Denominator=All Diabetic Patients, Numerator=Diabetic Eye Exam

Chart created: Friday, 30AUG2013 Hospital=Santa Fe - Albuquerque



Time Period: July 1, 2012 - June 30, 2013

#### Denominator=All Diabetic Patients, Numerator=Diabetic Eye Exam

Chart created: Friday, 30AUG2013



Time Period: July 1, 2012 - June 30, 2013

Denominator=All Diabetic Patients, Numerator=Diabetic Eye Exam

Chart created: Friday, 30AUG2013



Time Period: July 1, 2012 - June 30, 2013

#### Denominator=All Diabetic Patients, Numerator=Diabetic Eye Exam

Chart created: Friday, 30AUG2013

Hospital=Maniilaq - Alaska



Time Period: July 1, 2012 - June 30, 2013

Denominator=All Diabetic Patients, Numerator=Diabetic Eye Exam

Chart created: Friday, 30AUG2013 Hospital=Lawton - Oklahoma



Time Period: July 1, 2012 - June 30, 2013

Denominator=All Diabetic Patients, Numerator=Diabetic Eye Exam

Chart created: Friday, 30AUG2013 Hospital=Chickasaw Hospital - Oklahoma



Time Period: July 1, 2012 - June 30, 2013

#### Denominator=All Diabetic Patients, Numerator=Diabetic Eye Exam

Chart created: