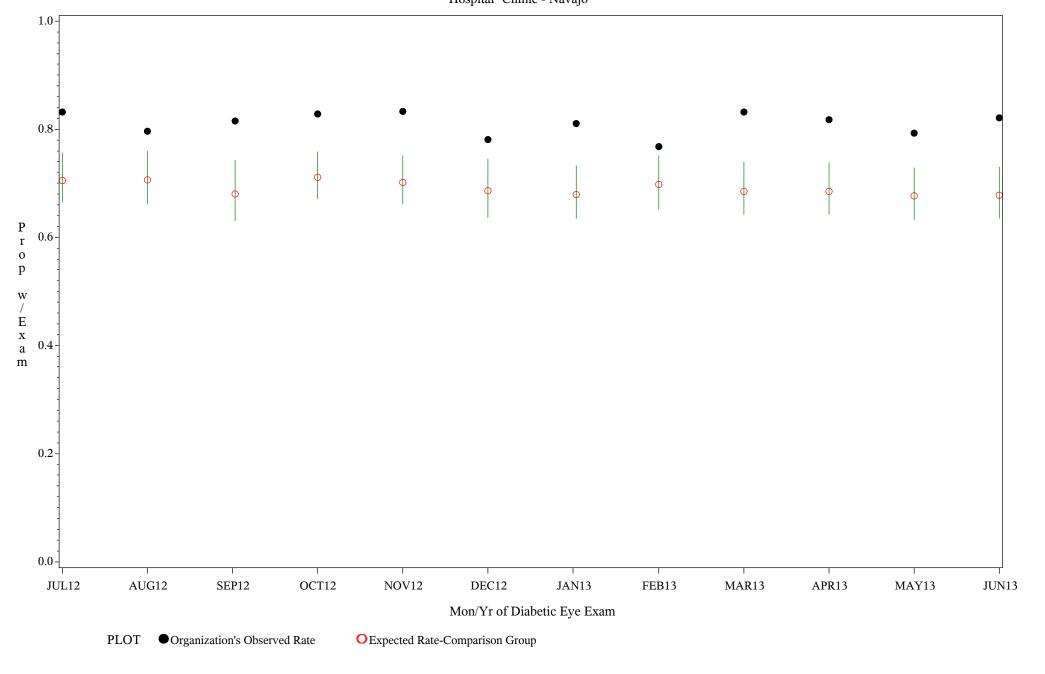

Time Period: July 1, 2012 - June 30, 2013

Denominator=All Diabetic Patients, Numerator=Diabetic Eye Exam

Chart created: Friday, 30AUG2013

Time Period: July 1, 2012 - June 30, 2013

Denominator=All Diabetic Patients, Numerator=Diabetic Eye Exam

Chart created: Friday, 30AUG2013 Hospital=Chinle - Navajo