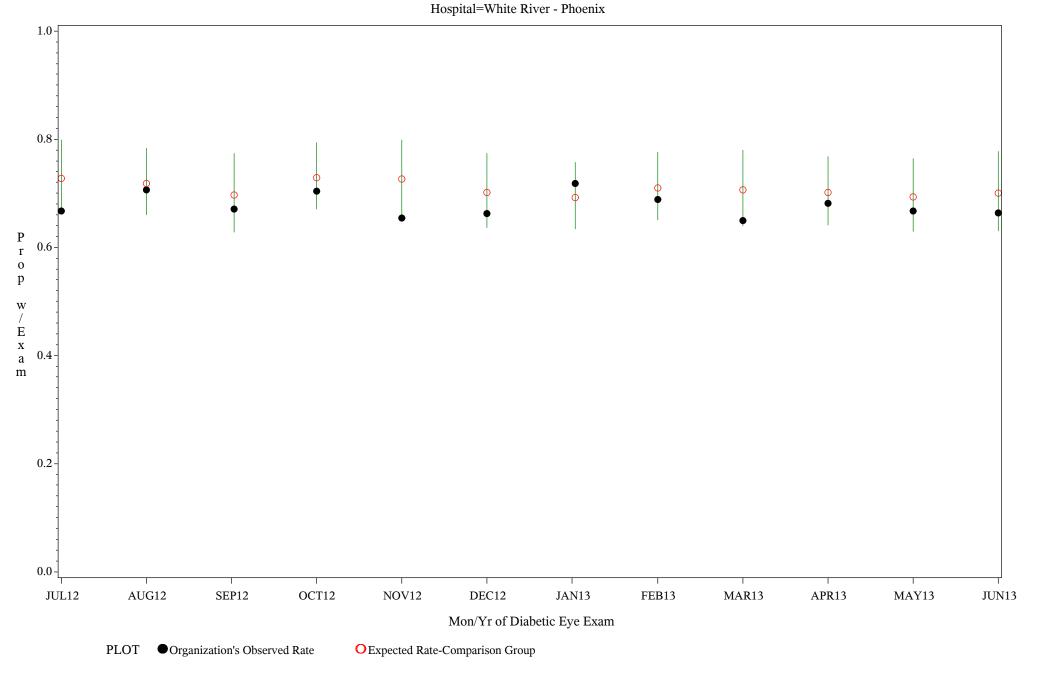

#### Denominator=All Diabetic Patients, Numerator=Diabetic Eye Exam

Chart created: Friday, 30AUG2013

Time Period: July 1, 2012 - June 30, 2013

Denominator=All Diabetic Patients, Numerator=Diabetic Eye Exam

Chart created: Friday, 30AUG2013

Time Period: July 1, 2012 - June 30, 2013