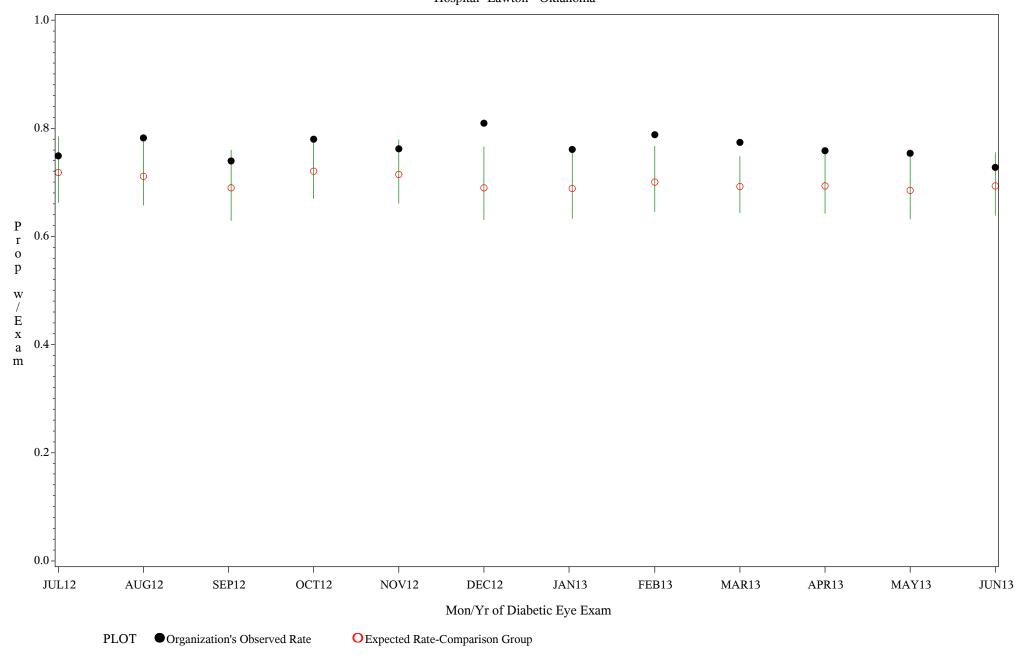

Chart created: Friday, 30AUG2013 Hospital=Lawton - Oklahoma

Time Period: July 1, 2012 - June 30, 2013

Denominator=All Diabetic Patients, Numerator=Diabetic Eye Exam

Chart created: Friday, 30AUG2013 Hospital=Chickasaw Hospital - Oklahoma

Time Period: July 1, 2012 - June 30, 2013