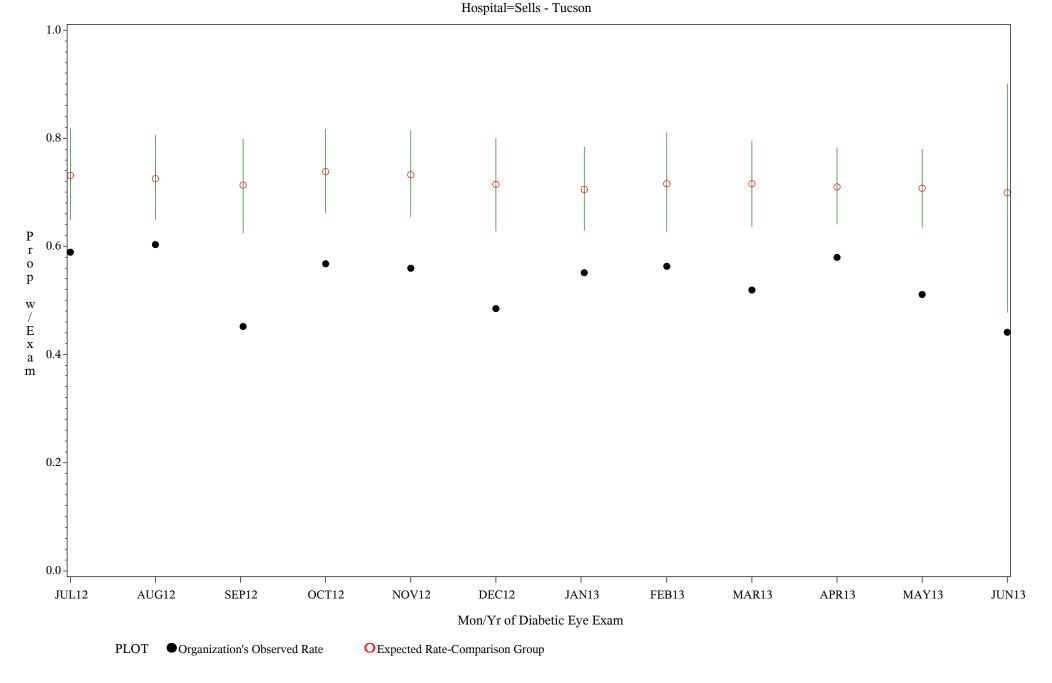

Time Period: July 1, 2012 - June 30, 2013

Denominator=All Diabetic Patients, Numerator=Diabetic Eye Exam

Chart created: Friday, 30AUG2013

Time Period: July 1, 2012 - June 30, 2013