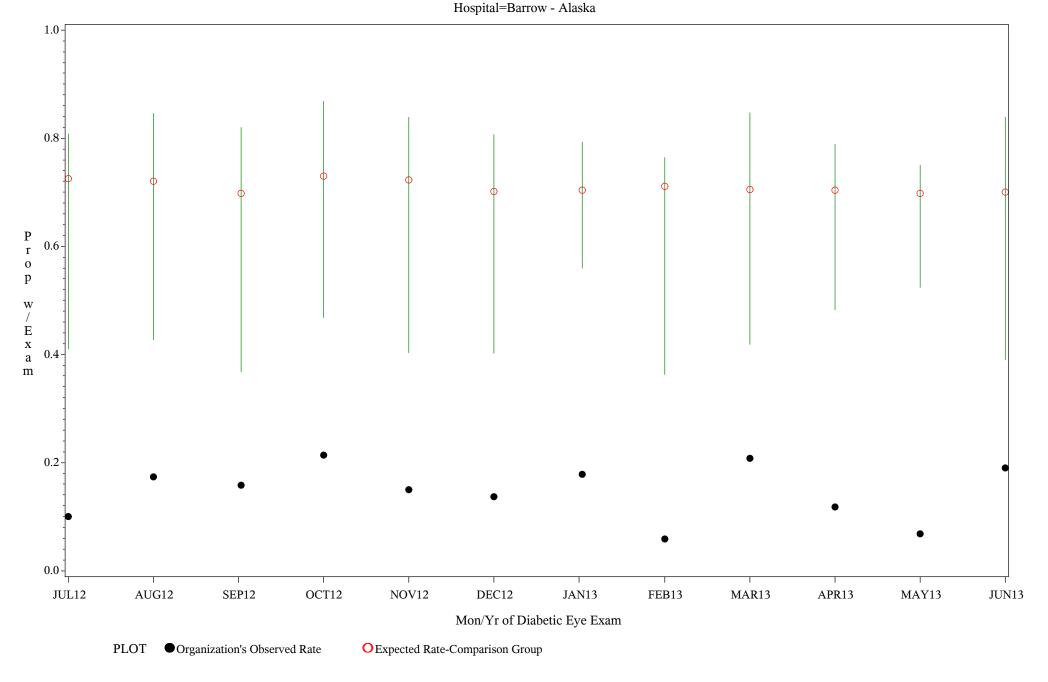

#### Denominator=All Diabetic Patients, Numerator=Diabetic Eye Exam

Chart created: Friday, 30AUG2013

Hospital=Maniilaq - Alaska

Time Period: July 1, 2012 - June 30, 2013

Denominator=All Diabetic Patients, Numerator=Diabetic Eye Exam