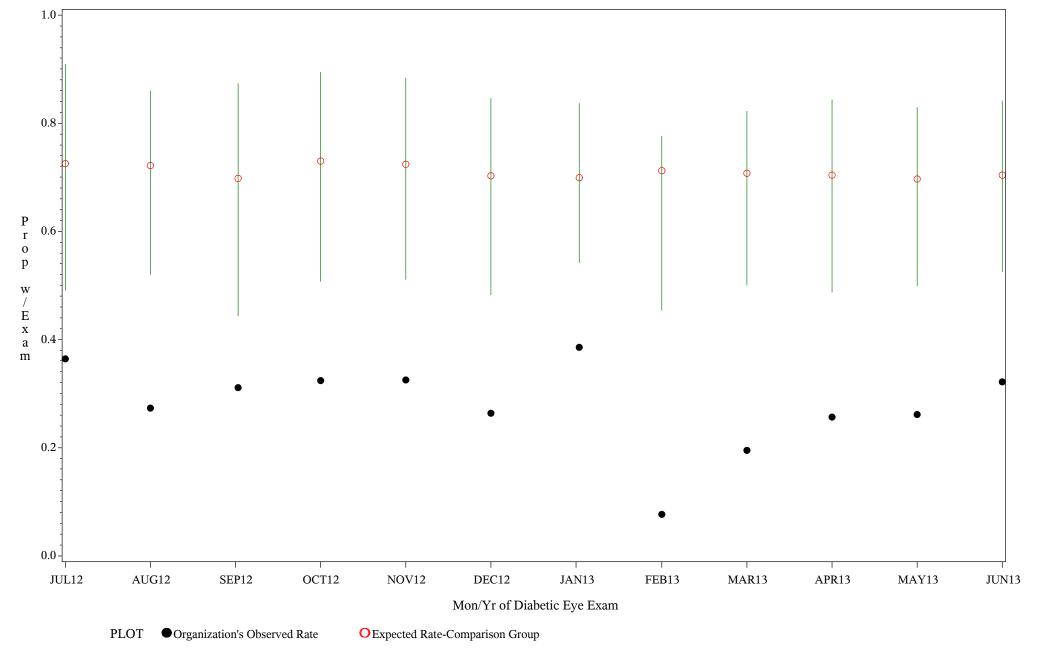

- June 30, 2013

#### Denominator=All Diabetic Patients, Numerator=Diabetic Eye Exam

Chart created: Friday, 30AUG2013 Hospital=Mescalero - Albuquerque



Time Period: July 1, 2012 - June 30, 2013

#### Denominator=All Diabetic Patients, Numerator=Diabetic Eye Exam

Chart created: Friday, 30AUG2013 Hospital=Santa Fe - Albuquerque



Time Period: July 1, 2012 - June 30, 2013

#### Denominator=All Diabetic Patients, Numerator=Diabetic Eye Exam

Chart created: Friday, 30AUG2013



Time Period: July 1, 2012 - June 30, 2013

Denominator=All Diabetic Patients, Numerator=Diabetic Eye Exam

Chart created: Friday, 30AUG2013



Time Period: July 1, 2012 - June 30, 2013

#### Denominator=All Diabetic Patients, Numerator=Diabetic Eye Exam

Chart created: Friday, 30AUG2013

Hospital=Maniilaq - Alaska



Time Period: July 1, 2012 - June 30, 2013

Denominator=All Diabetic Patients, Numerator=Diabetic Eye Exam

Chart created: Friday, 30AUG2013 Hospital=Lawton - Oklahoma



Time Period: July 1, 2012 - June 30, 2013

Denominator=All Diabetic Patients, Numerator=Diabetic Eye Exam

Chart created: Friday, 30AUG2013 Hospital=Chickasaw Hospital - Oklahoma



Time Period: July 1, 2012 - June 30, 2013

#### Denominator=All Diabetic Patients, Numerator=Diabetic Eye Exam

Chart created: Friday, 30AUG2013 Hospital=Choctaw Hosp - Nashville



Time Period: July 1, 2012 - June 30, 2013

Denominator=All Diabetic Patients, Numerator=Diabetic Eye Exam

Chart created: Friday, 30AUG2013 Hospital=Hopi Health Center - Phoenix



Time Period: July 1, 2012 - June 30, 2013

Denominator=All Diabetic Patients, Numer