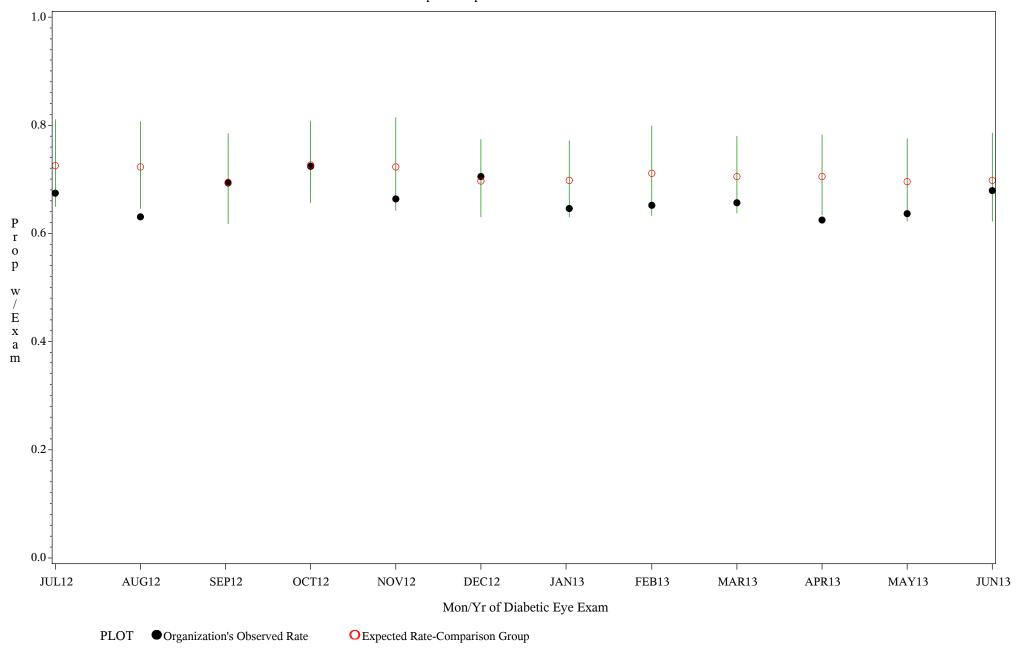

tor=Diabetic Eye Exam

Chart created: Friday, 30AUG2013

Hospital=Maniilaq - Alaska



Time Period: July 1, 2012 - June 30, 2013

Denominator=All Diabetic Patients, Numerator=Diabetic Eye Exam

Chart created: Friday, 30AUG2013 Hospital=Lawton - Oklahoma



Time Period: July 1, 2012 - June 30, 2013

Denominator=All Diabetic Patients, Numerator=Diabetic Eye Exam

Chart created: Friday, 30AUG2013 Hospital=Chickasaw Hospital - Oklahoma



Time Period: July 1, 2012 - June 30, 2013

#### Denominator=All Diabetic Patients, Numerator=Diabetic Eye Exam

Chart created: Friday, 30AUG2013 Hospital=Choctaw Hosp - Nashville



Time Period: July 1, 2012 - June 30, 2013

Denominator=All Diabetic Patients, Numerator=Diabetic Eye Exam

Chart created: Friday, 30AUG2013 Hospital=Hopi Health Center - Phoenix



Time Period: July 1, 2012 - June 30, 2013

Denominator=All Diabetic Patients, Numerator=Diabetic Eye Exam

Chart created: Friday, 30AUG2013



Time Period: July 1, 2012 - June 30, 2013

Denominator=All Diabetic Patients, Numerator=Diabetic Eye Exam

Chart created: Friday, 30AUG2013



Time Period: July 1, 2012 - June 30, 2013

Denominator=All Diabetic Patients, Numerator=Diabetic Eye Exam

Chart created: Friday, 30AUG2013 Hospital=Chinle - Navajo