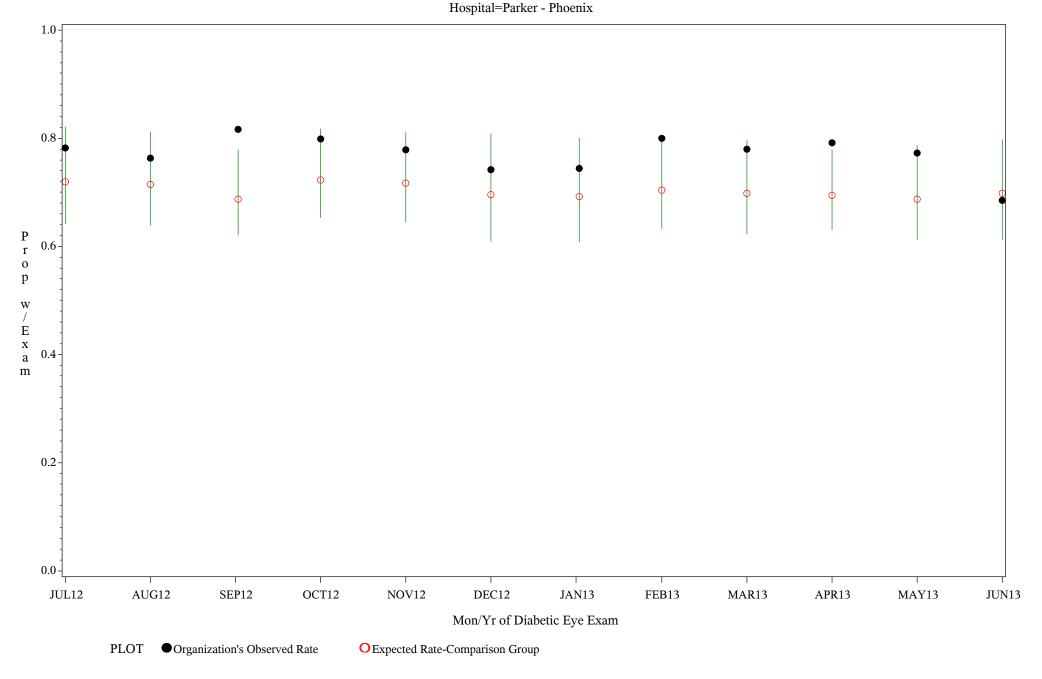

Time Period: July 1, 2012 - June 30, 2013

Denominator=All Diabetic Patients, Numerator=Diabetic Eye Exam

Chart created: Friday, 30AUG2013

Time Period: July 1, 2012 - June 30, 2013

#### Denominator=All Diabetic Patients, Numerator=Diabetic Eye Exam

Chart created: Friday, 30AUG2013

Time Period: July 1, 2012 - June 30, 2013