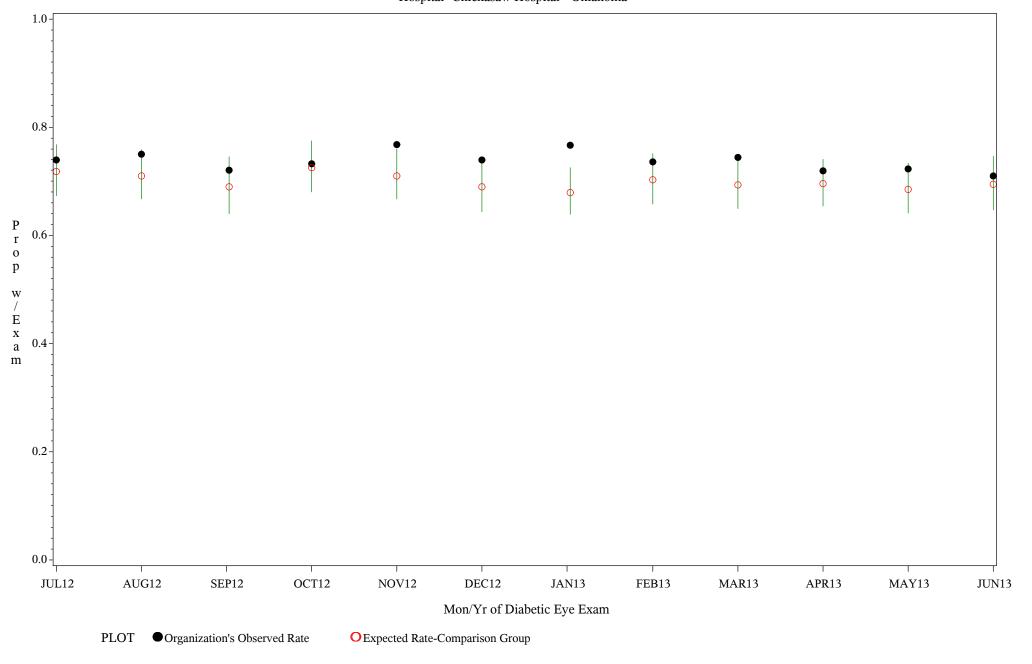

1, 2012 - June 30, 2013

#### Denominator=All Diabetic Patients, Numerator=Diabetic Eye Exam

Chart created: Friday, 30AUG2013



Time Period: July 1, 2012 - June 30, 2013

Denominator=All Diabetic Patients, Numerator=Diabetic Eye Exam

Chart created: Friday, 30AUG2013



Time Period: July 1, 2012 - June 30, 2013

#### Denominator=All Diabetic Patients, Numerator=Diabetic Eye Exam

Chart created: Friday, 30AUG2013

Hospital=Maniilaq - Alaska



Time Period: July 1, 2012 - June 30, 2013

Denominator=All Diabetic Patients, Numerator=Diabetic Eye Exam

Chart created: Friday, 30AUG2013 Hospital=Lawton - Oklahoma



Time Period: July 1, 2012 - June 30, 2013

Denominator=All Diabetic Patients, Numerator=Diabetic Eye Exam

Chart created: Friday, 30AUG2013 Hospital=Chickasaw Hospital - Oklahoma



Time Period: July 1, 2012 - June 30, 2013

#### Denominator=All Diabetic Patients, Numerator=Diabetic Eye Exam

Chart created: Friday, 30AUG2013 Hospital=Choctaw Hosp - Nashville



Time Period: July 1, 2012 - June 30, 2013

Denominator=All Diabetic Patients, Numerator=Diabetic Eye Exam

Chart created: Friday, 30AUG2013 Hospital=Hopi Health Center - Phoenix



Time Period: July 1, 2012 - June 30, 2013

Denominator=All Diabetic Patients, Numerator=Diabetic Eye Exam

Chart created: Friday, 30AUG2013



Time Period: July 1, 2012 - June 30, 2013

Denominator=All Diabetic Patients, Numerator=Diabetic Eye Exam

Chart created: Friday, 30AUG2013



Time Period: July 1, 2012 - June 30, 2013

Denominator=All Diabetic Patients, Numerator=Diabetic Eye Exam

Chart created: Friday, 30AUG2013 Hospital=