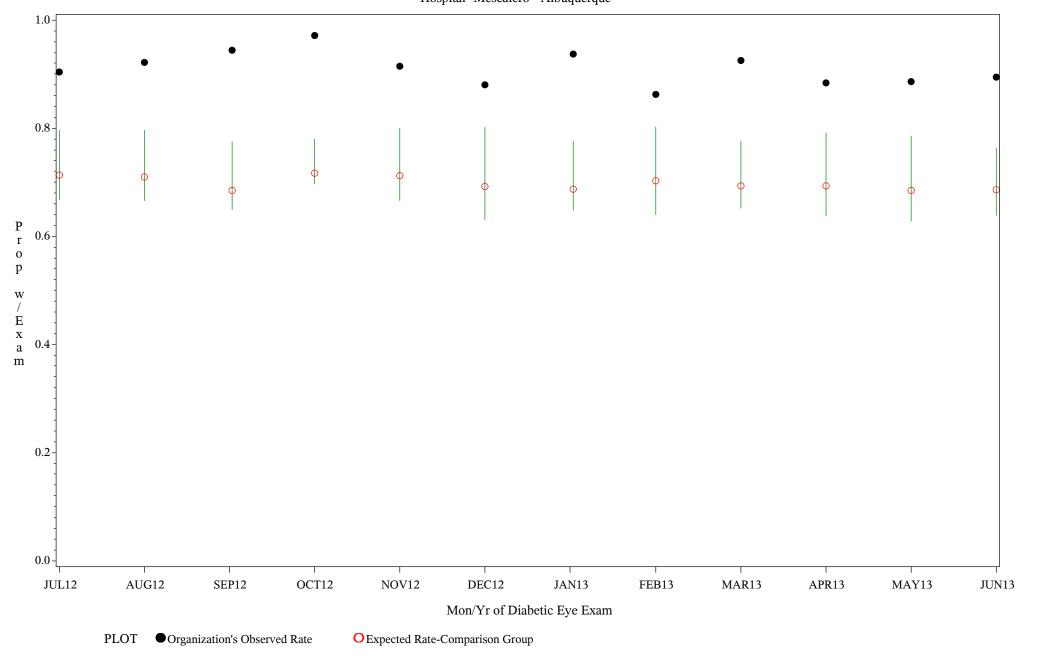

#### Denominator=All Diabetic Patients, Numerator=Diabetic Eye Exam

Chart created: Friday, 30AUG2013 Hospital=Mescalero - Albuquerque

Time Period: July 1, 2012 - June 30, 2013