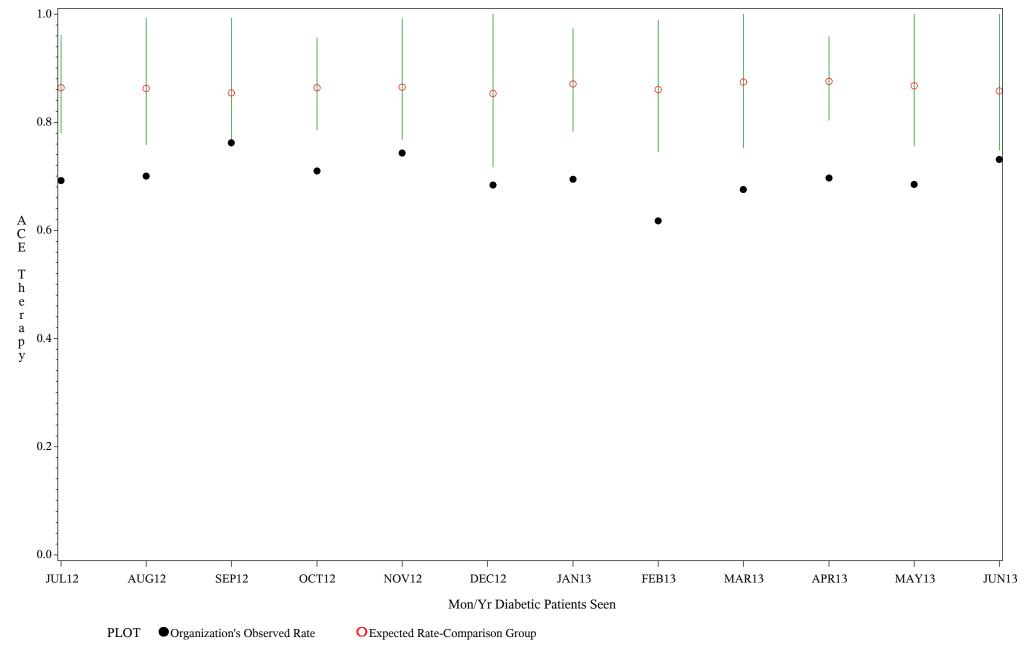

Chart created: Friday, 30AUG2013

Hospital=Santa Fe - Albuquerque

Time Period: July 1, 2012 - June 30, 2013

Denominator=All Diabetic Patients, Numerator=ACE Inhibitor Prescribed

Chart created: Friday, 30AUG2013

Time Period: July 1, 2012 - June 30, 2013

Denominator=All Diabetic Patients, Numerator=ACE Inhibitor Prescribed

Chart created: Friday, 30AUG2013

Hospital=Maniilaq - Alaska

Time Period: July 1, 2012 - June 30, 2013