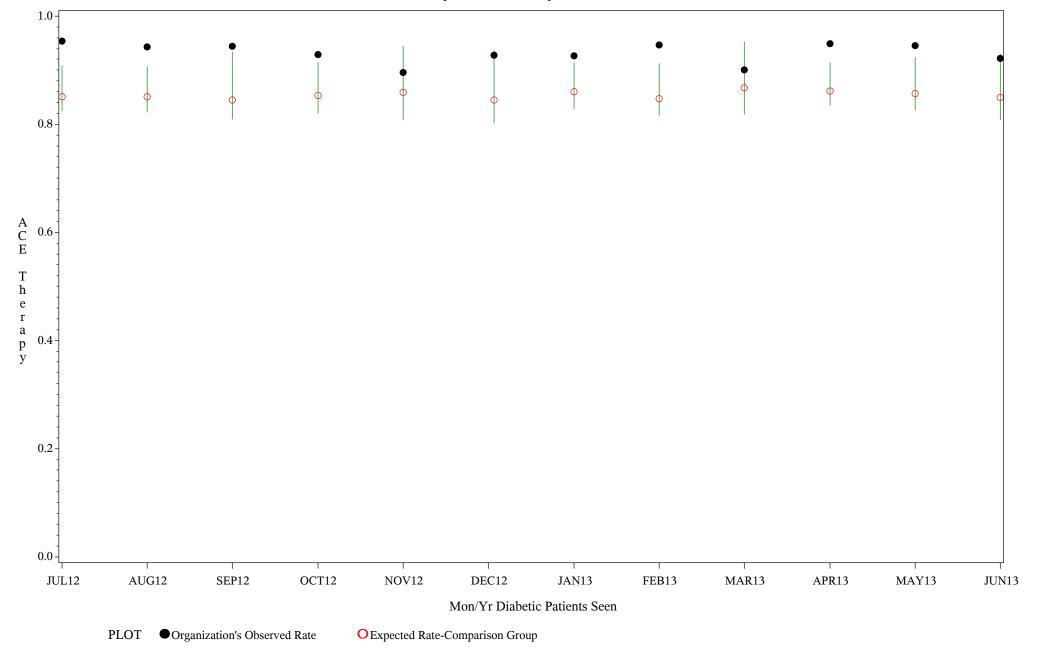

Time Period: July 1, 2012 - June 30, 2013

Denominator=All Diabetic Patients, Numerator=ACE Inhibitor Prescribed

Chart created: Friday, 30AUG2013

Hospital=Maniilaq - Alaska

Time Period: July 1, 2012 - June 30, 2013