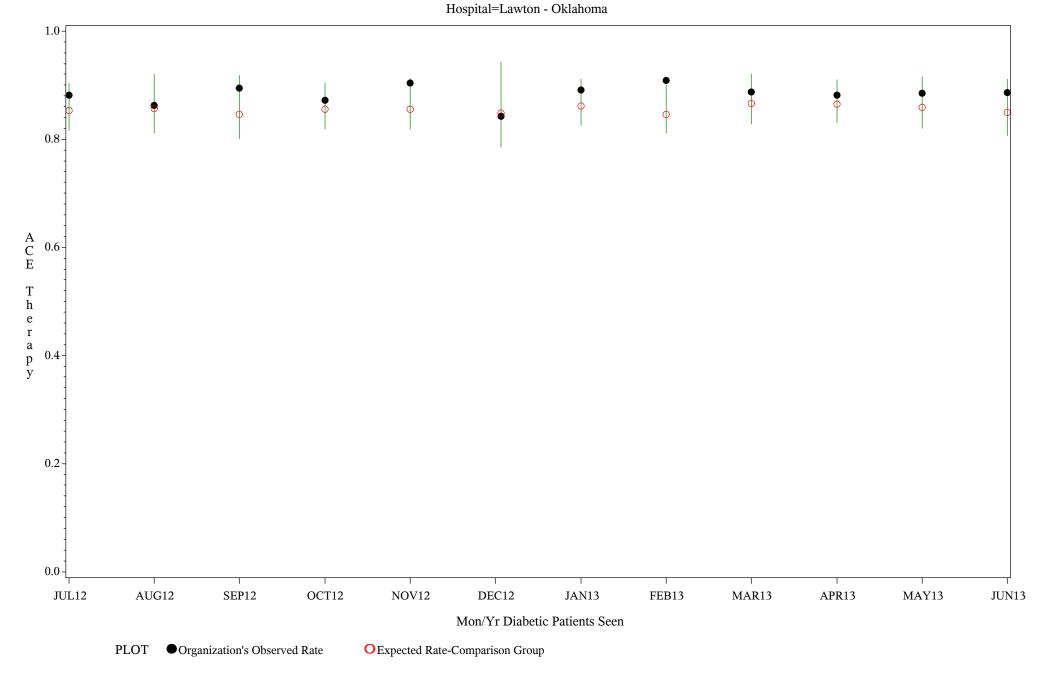

Chart created: Friday, 30AUG2013

Hospital=Santa Fe - Albuquerque

Time Period: July 1, 2012 - June 30, 2013

Denominator=All Diabetic Patients, Numerator=ACE Inhibitor Prescribed

Chart created: Friday, 30AUG2013