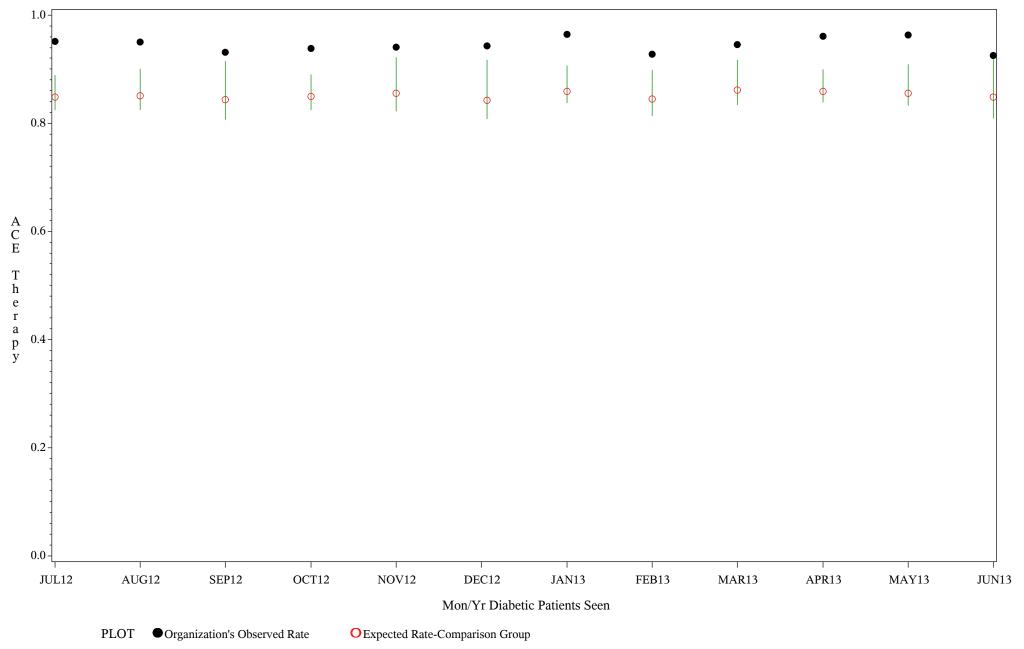

Time Period: July 1, 2012 - June 30, 2013

Denominator=All Diabetic Patients, Numerator=ACE Inhibitor Prescribed

Chart created: Friday, 30AUG2013

Hospital=Sells - Tucson

Time Period: July 1, 2012 - June 30, 2013

Denominator=All Diabetic Patients, Numerator=ACE Inhibitor Prescribed

Chart created: Friday, 30AUG2013

Time Period: July 1, 2012 - June 30, 2013

Denominator=All Diabetic Patients, Numerator=ACE Inhibitor Prescribed