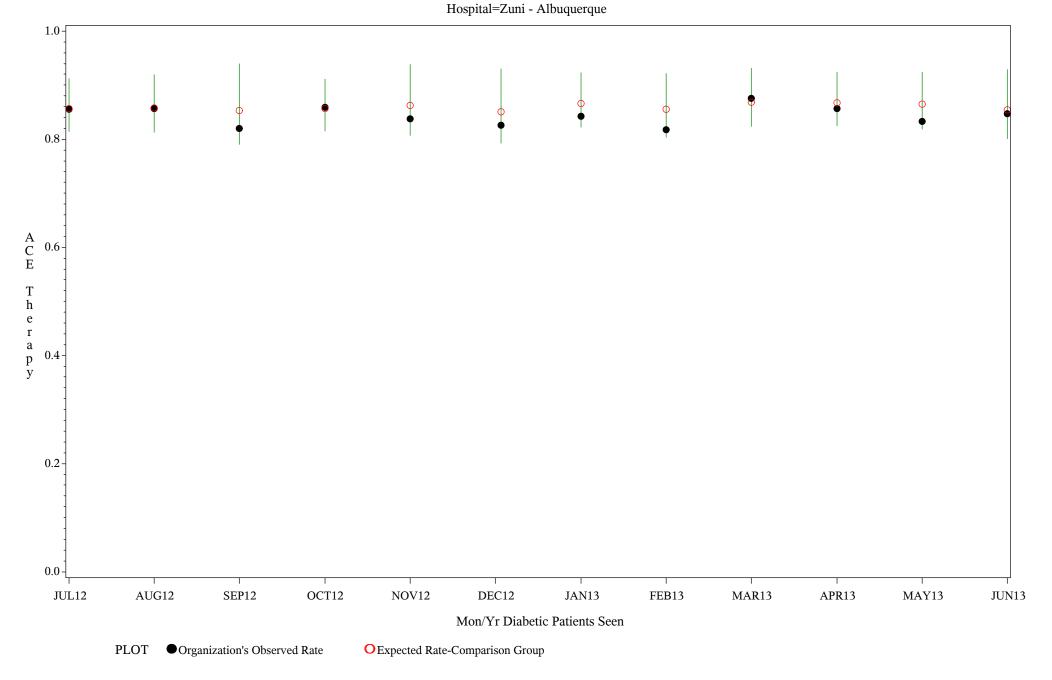

ay, 30AUG2013





Time Period: July 1, 2012 - June 30, 2013

Denominator=All Diabetic Patients, Numerator=ACE Inhibitor Prescribed

Chart created: Friday, 30AUG2013



Time Period: July 1, 2012 - June 30, 2013

Denominator=All Diabetic Patients, Numerator=ACE Inhibitor Prescribed

Chart created: Friday, 30AUG2013



Time Period: July 1, 2012 - June 30, 2013

Denominator=All Diabetic Patients, Numerator=ACE Inhibitor Prescribed

Chart created: Friday, 30AUG2013



Time Period: July 1, 2012 - June 30, 2013

Denominator=All Diabetic Patients, Numerator=ACE Inhibitor Prescribed

Chart created: Friday, 30AUG2013

Hospital=Santa Fe - Albuquerque



Time Period: July 1, 2012 - June 30, 2013

Denominator=All Diabetic Patients, Numerator=ACE Inhibitor Prescribed

Chart created: Friday, 30AUG2013



Time Period: July 1, 2012 - June 30, 2013

Denominator=All Diabetic Patients, Numerator=ACE Inhibitor Prescribed

Chart created: Friday, 30AUG2013

Hospital=Maniilaq - Alaska



Time Period: July 1, 2012 - June 30, 2013

Denominator=All Diabetic Patients, Numerator=ACE Inhibitor Prescribed

Chart created: Friday, 30AUG2013



Time Period: July 1, 2012 - June 30, 2013

Denominator=All Diabetic Patients, Numerator=ACE Inhibitor Prescribed

Chart created: Friday, 30AUG2013

Hospital=Choctaw Hosp - Nashville



Time Period: July 1, 2012 - June 30, 2013

Denominator=All Diabetic Patients, Numerator=ACE Inhibitor Prescribed

Chart created: Friday, 30AUG2013 Hospital=Hopi Health Center - Phoenix



Time Period: July 1, 2012 - June 30, 2013

Denominator=All Diabetic Patients, Numerator=ACE Inhib