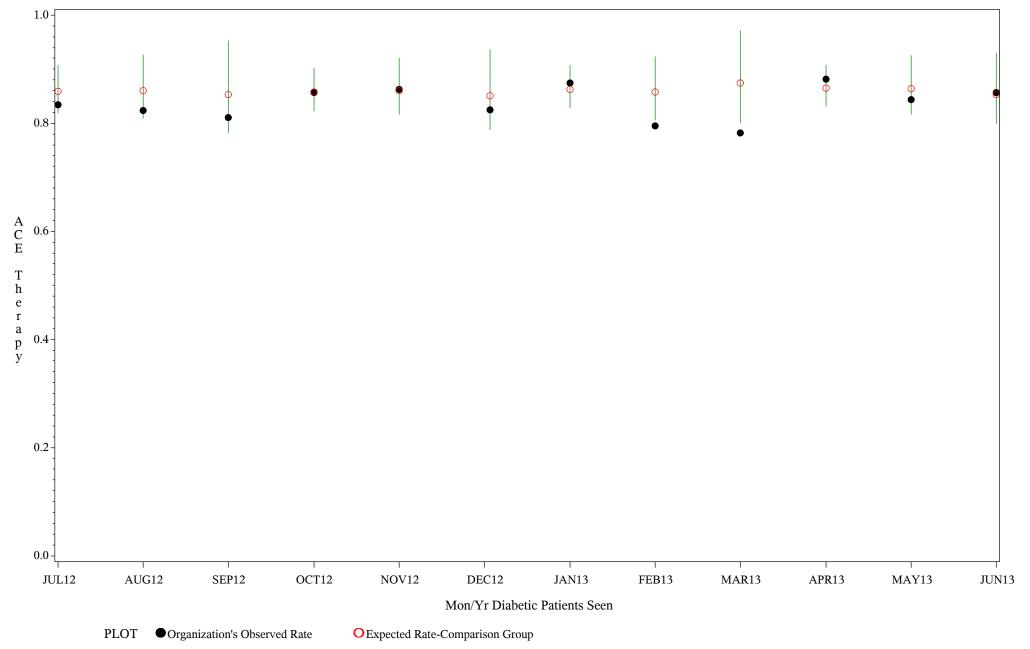

Denominator=All Diabetic Patients, Numerator=ACE Inhibitor Prescribed

Chart created: Friday, 30AUG2013

Hospital=San Carlos - Phoenix

Time Period: July 1, 2012 - June 30, 2013

Denominator=All Diabetic Patients, Numerator=ACE Inhibitor Prescribed

Chart created: Friday, 30AUG2013

Hospital=White River - Phoenix

Time Period: July 1, 2012 - June 30, 2013

Denominator=All Diabetic Patients, Numerator=ACE Inhibitor Prescribed

Chart created: Friday, 30AUG2013