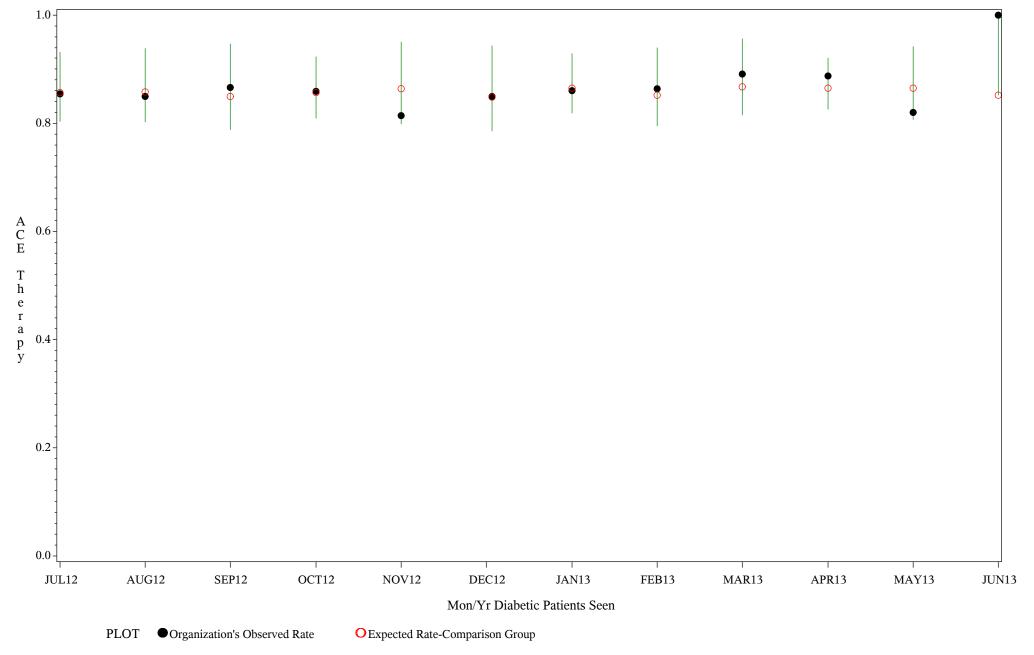

Time Period: July 1, 2012 - June 30, 2013

Denominator=All Diabetic Patients, Numerator=ACE Inhibitor Prescribed

Chart created: Friday, 30AUG2013

Hospital=Sells - Tucson



Time Period: July 1, 2012 - June 30, 2013

Denominator=All Diabetic Patients, Numerator=ACE Inhibitor Prescribed

Chart created: Friday, 30AUG2013





Time Period: July 1, 2012 - June 30, 2013

Denominator=All Diabetic Patients, Numerator=ACE Inhibitor Prescribed

Chart created: Friday, 30AUG2013



Time Period: July 1, 2012 - June 30, 2013

Denominator=All Diabetic Patients, Numerator=ACE Inhibitor Prescribed

Chart created: Friday, 30AUG2013



Time Period: July 1, 2012 - June 30, 2013

Denominator=All Diabetic Patients, Numerator=ACE Inhibitor Prescribed

Chart created: Friday, 30AUG2013



Time Period: July 1, 2012 - June 30, 2013

Denominator=All Diabetic Patients, Numerator=ACE Inhibitor Prescribed

Chart created: Friday, 30AUG2013

Hospital=Santa Fe - Albuquerque



Time Period: