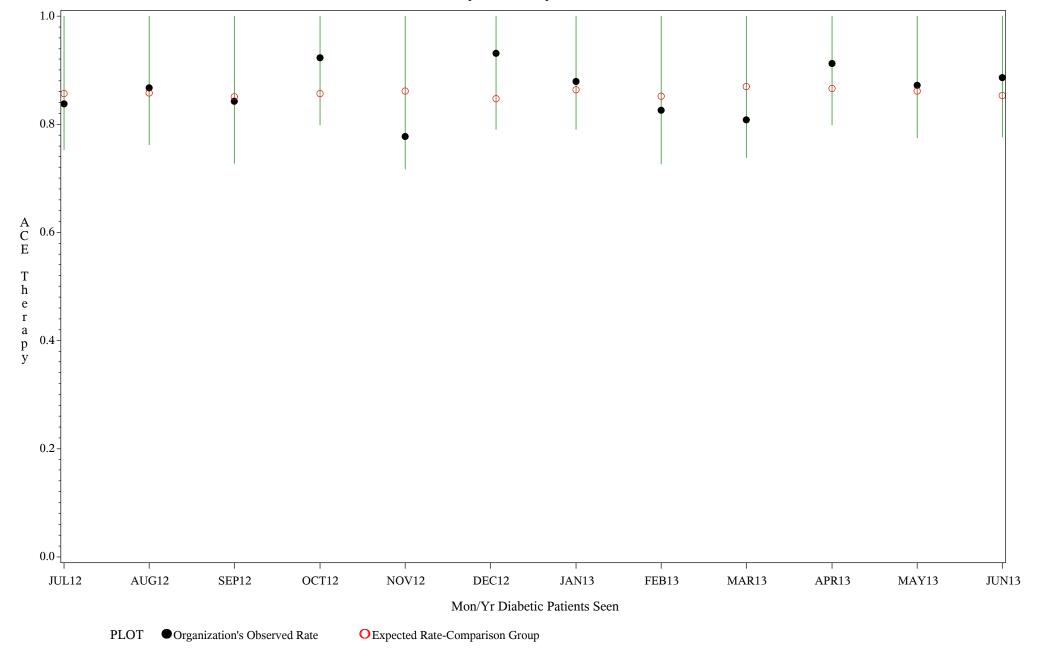

Time Period: July 1, 2012 - June 30, 2013

Denominator=All Diabetic Patients, Numerator=ACE Inhibitor Prescribed

Chart created: Friday, 30AUG2013

Hospital=Sells - Tucson

Time Period: July 1, 2012 - June 30, 2013