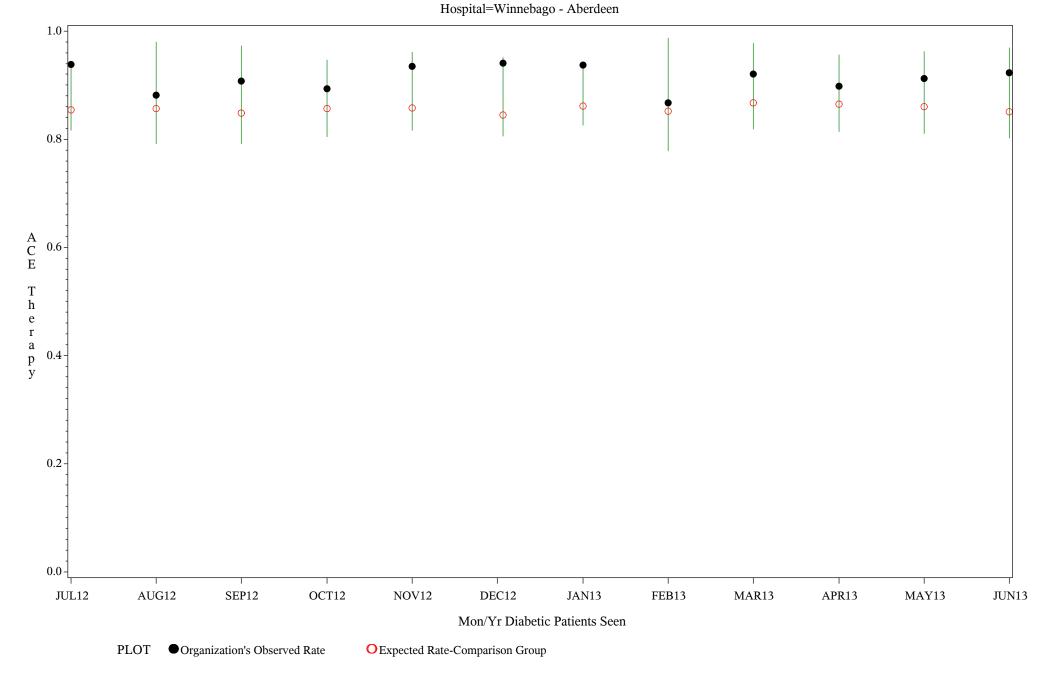

Chart created: Friday, 30AUG2013

Hospital=Choctaw Hosp - Nashville

Time Period: July 1, 2012 - June 30, 2013

Denominator=All Diabetic Patients, Numerator=ACE Inhibitor Prescribed

Chart created: Friday, 30AUG2013 Hospital=Hopi Health Center - Phoenix