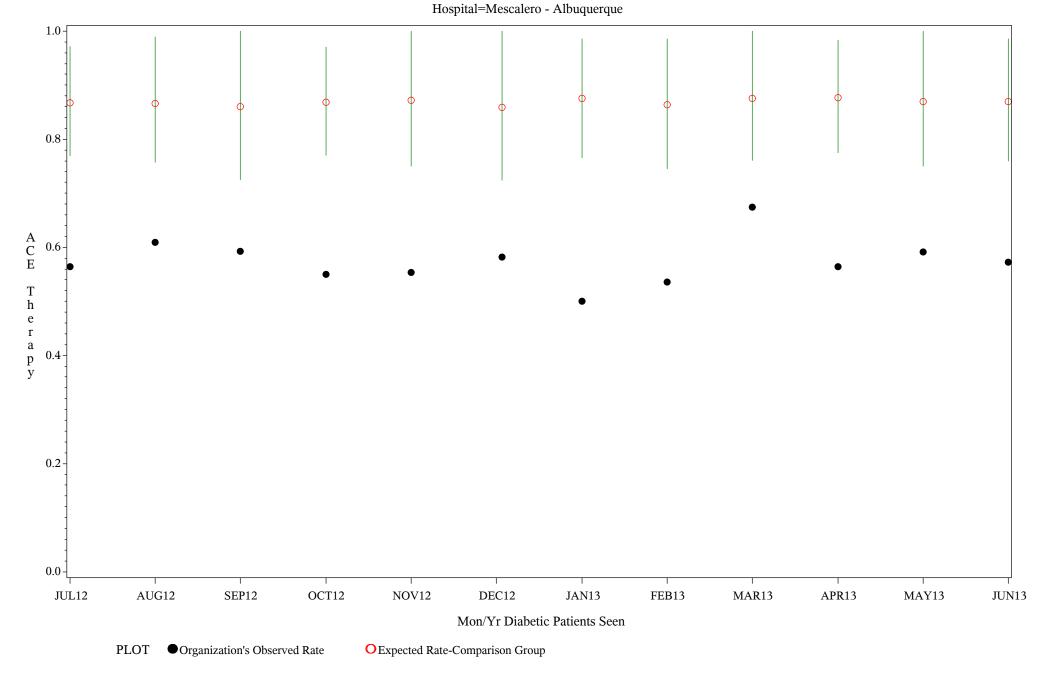

Chart created: Friday, 30AUG2013

Hospital=Santa Fe - Albuquerque

Time Period: July 1, 2012 - June 30, 2013

Denominator=All Diabetic Patients, Numerator=ACE Inhibitor Prescribed

Chart created: Friday, 30AUG2013