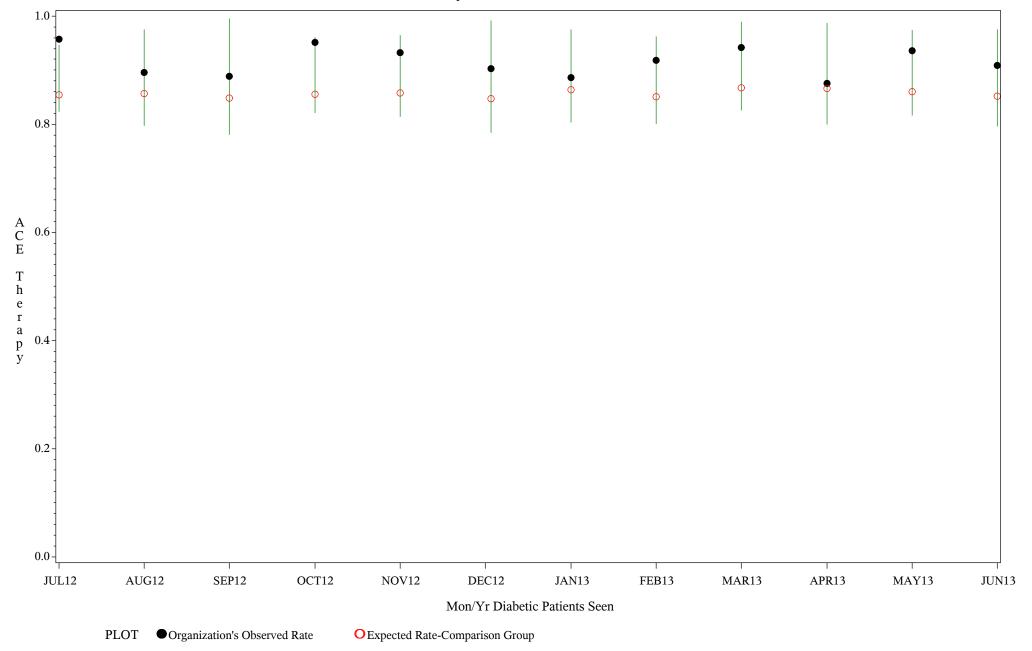

Time Period: July 1, 2012 - June 30, 2013

Denominator=All Diabetic Patients, Numerator=ACE Inhibitor Prescribed

Chart created: Friday, 30AUG2013

Hospital=Sells - Tucson



Time Period: July 1, 2012 - June 30, 2013

Denominator=All Diabetic Patients, Numerator=ACE Inhibitor Prescribed

Chart created: Friday, 30AUG2013





Time Period: July 1, 2012 - June 30, 2013

Denominator=All Diabetic Patients, Numerator=ACE Inhibitor Prescribed

Chart created: Friday, 30AUG2013



Time Period: July 1, 2012 - June 30, 2013

Denominator=All Diabetic Patients, Numerator=ACE Inhibitor Prescribed

Chart created: Friday, 30AUG2013



Time Period: July 1, 2012 - June 30, 2013

Denominator=All Diabetic Patients, Numerator=ACE Inhibitor Prescribed

Chart created: Friday, 30AUG2013



Time Period: July 1, 2012 - June 30, 2013

Denominator=All Diabetic Patients, Numerator=ACE Inhibitor Prescribed

Chart created: Friday, 30AUG2013

Hospital=Santa Fe - Albuquerque



Time Period: July 1, 2012 - June 30, 2013

Denominator=All Diabetic Patients, Numerator=ACE Inhibitor Prescribed

Chart created: Friday, 30AUG2013



Time Period: Ju