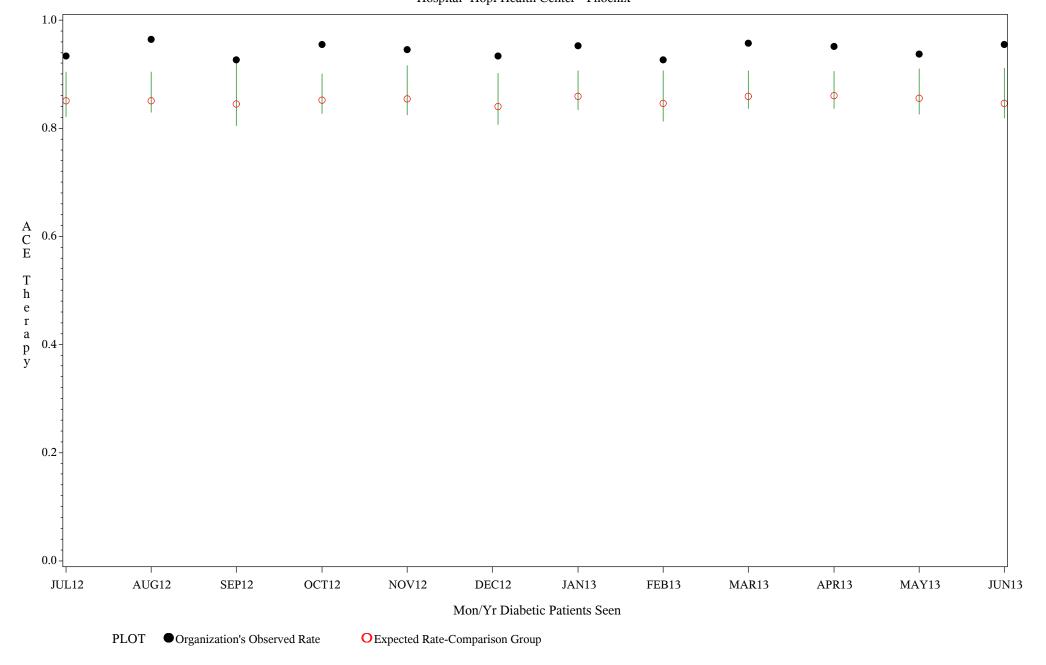

Chart created: Friday, 30AUG2013

Hospital=Choctaw Hosp - Nashville

Time Period: July 1, 2012 - June 30, 2013

Denominator=All Diabetic Patients, Numerator=ACE Inhibitor Prescribed

Chart created: Friday, 30AUG2013 Hospital=Hopi Health Center - Phoenix