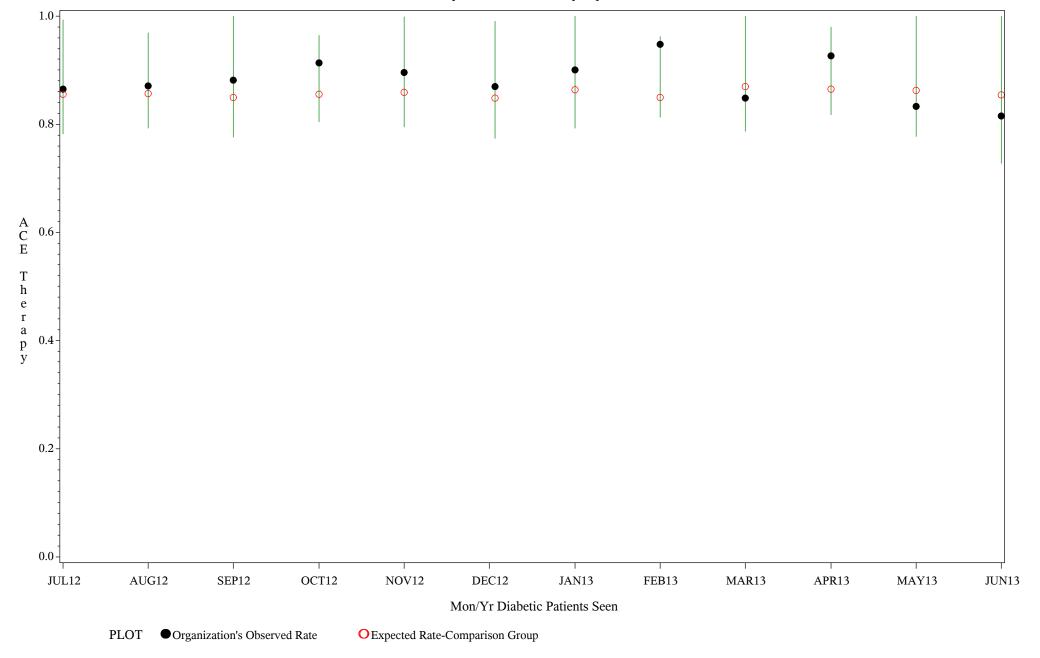

ells - Tucson



Time Period: July 1, 2012 - June 30, 2013

Denominator=All Diabetic Patients, Numerator=ACE Inhibitor Prescribed

Chart created: Friday, 30AUG2013





Time Period: July 1, 2012 - June 30, 2013

Denominator=All Diabetic Patients, Numerator=ACE Inhibitor Prescribed

Chart created: Friday, 30AUG2013



Time Period: July 1, 2012 - June 30, 2013

Denominator=All Diabetic Patients, Numerator=ACE Inhibitor Prescribed

Chart created: Friday, 30AUG2013



Time Period: July 1, 2012 - June 30, 2013

Denominator=All Diabetic Patients, Numerator=ACE Inhibitor Prescribed

Chart created: Friday, 30AUG2013



Time Period: July 1, 2012 - June 30, 2013

Denominator=All Diabetic Patients, Numerator=ACE Inhibitor Prescribed

Chart created: Friday, 30AUG2013

Hospital=Santa Fe - Albuquerque



Time Period: July 1, 2012 - June 30, 2013

Denominator=All Diabetic Patients, Numerator=ACE Inhibitor Prescribed

Chart created: Friday, 30AUG2013



Time Period: July 1, 2012 - June 30, 2013

Denominator=All Diabetic Patients, Numerator=ACE Inhibitor Prescribed

Chart created: Friday, 30AUG2013

Hospital=Maniilaq - Alaska



Time Period: July 1, 2012 - June 30, 2013

Denominator=All Diabetic Patients, Numerator=ACE Inhibitor Prescribed

Chart created: Friday, 30AUG2013



Time Period: July 1, 2012 - June 30, 2013

Denominator=All Diabetic Patients, Numerator=ACE Inhibitor Prescribed

Chart created: Friday, 30AUG2013

Hospital=Choctaw Hosp - Nashville



Time Period: July 1, 2012 - June 30, 2013

Denominator=All Diabetic Patients, Numerator=ACE Inhibitor Prescribed

Chart created: Friday