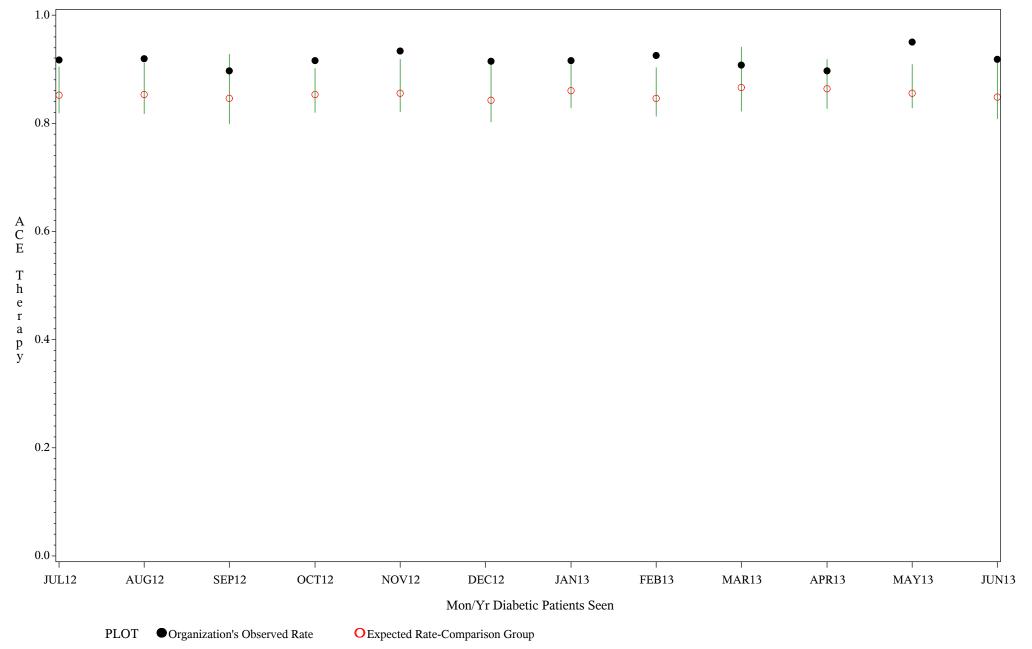

Chart created: Friday, 30AUG2013

Hospital=Choctaw Hosp - Nashville

Time Period: July 1, 2012 - June 30, 2013

Denominator=All Diabetic Patients, Numerator=ACE Inhibitor Prescribed

Chart created: Friday, 30AUG2013 Hospital=Hopi Health Center - Phoenix

Time Period: July 1, 2012 - June 30, 2013

Denominator=All Diabetic Patients, Numerator=ACE Inhibitor Prescribed

Chart created: Friday, 30AUG2013

Hospital=Parker - Phoenix

Time Period: July 1, 2012 - June 30, 2013