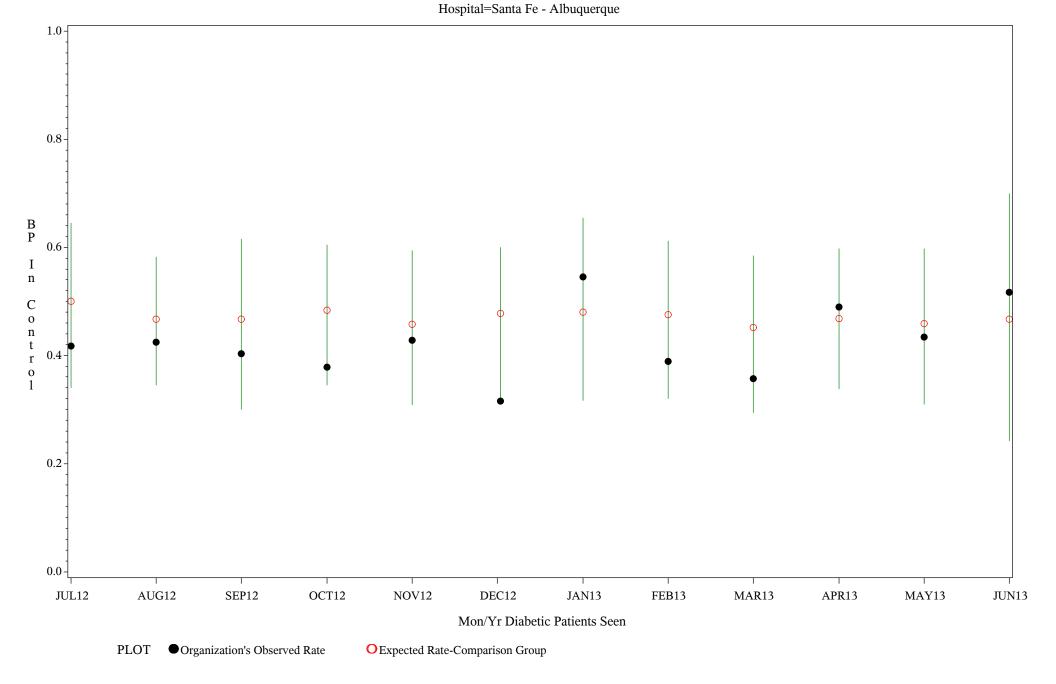

Chart created: Friday, 30AUG2013

Time Period: July 1, 2012 - June 30, 2013

Denominator=All Diabetic Patients, Numerator=Blood Pressure Under Control

Chart created: Friday, 30AUG2013

Time Period: July 1, 2012 - June 30, 2013

Denominator=All Diabetic Patients, Numerator=Blood Pressure Under Control

Chart created: Friday, 30AUG2013

Time Period: July 1, 2012 - June 30, 2013

Denominator=All Diabetic Patients, Numerator=Blood Pressure Under Control