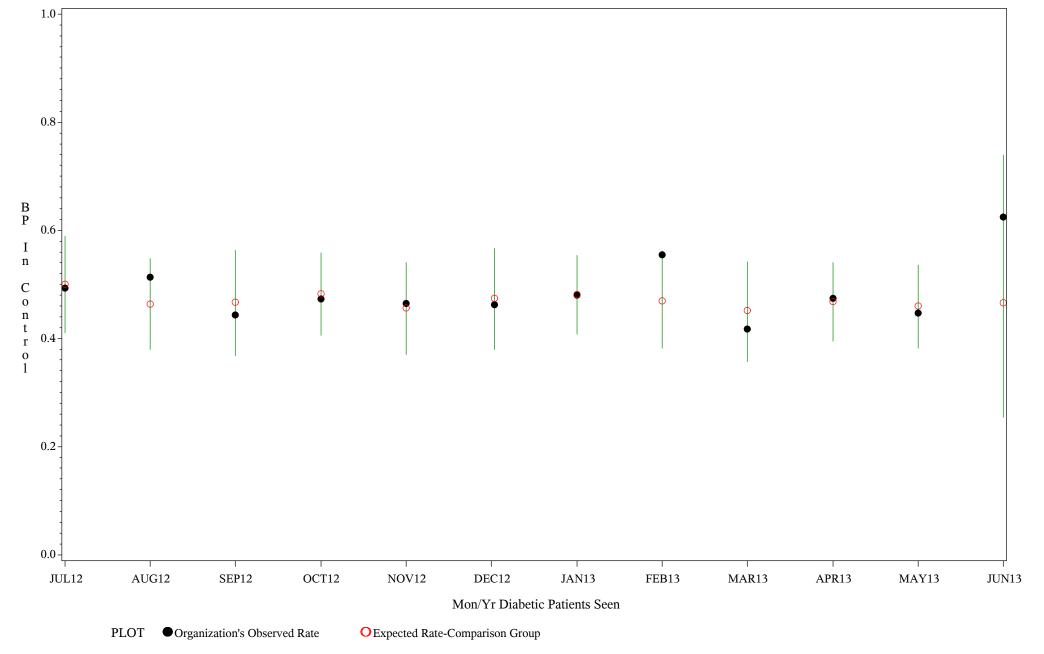

Denominator=All Diabetic Patients, Numerator=Blood Pressure Under Control

Chart created: Friday, 30AUG2013

Time Period: July 1, 2012 - June 30, 2013

Denominator=All Diabetic Patients, Numerator=Blood Pressure Under Control

Chart created: Friday, 30AUG2013 Hospital=Quentin N Burdick - Aberdeen

Time Period: July 1, 2012 - June 30, 2013

Denominator=All Diabetic Patients, Numerator=Blood Pressure Under Control

Chart created: Friday, 30AUG2013