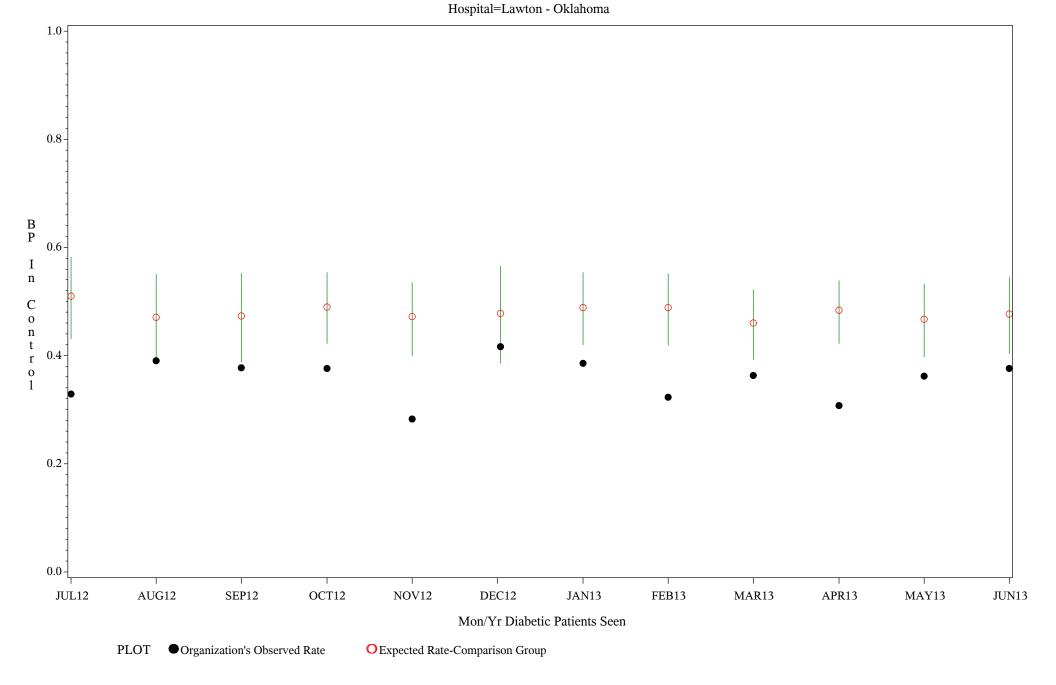

Time Period: July 1, 2012 - June 30, 2013

Denominator=All Diabetic Patients, Numerator=Blood Pressure Under Control

Chart created: Friday, 30AUG2013 Hospital=Chickasaw Hospital - Oklahoma

Time Period: July 1, 2012 - June 30, 2013

Denominator=All Diabetic Patients, Numerator=Blood Pressure Under Control

Chart created: Friday, 30AUG2013

Time Period: July 1, 2012 - June 30, 2013

Denominator=All Diabetic Patients, Numerator=Blood Pressure Under Control