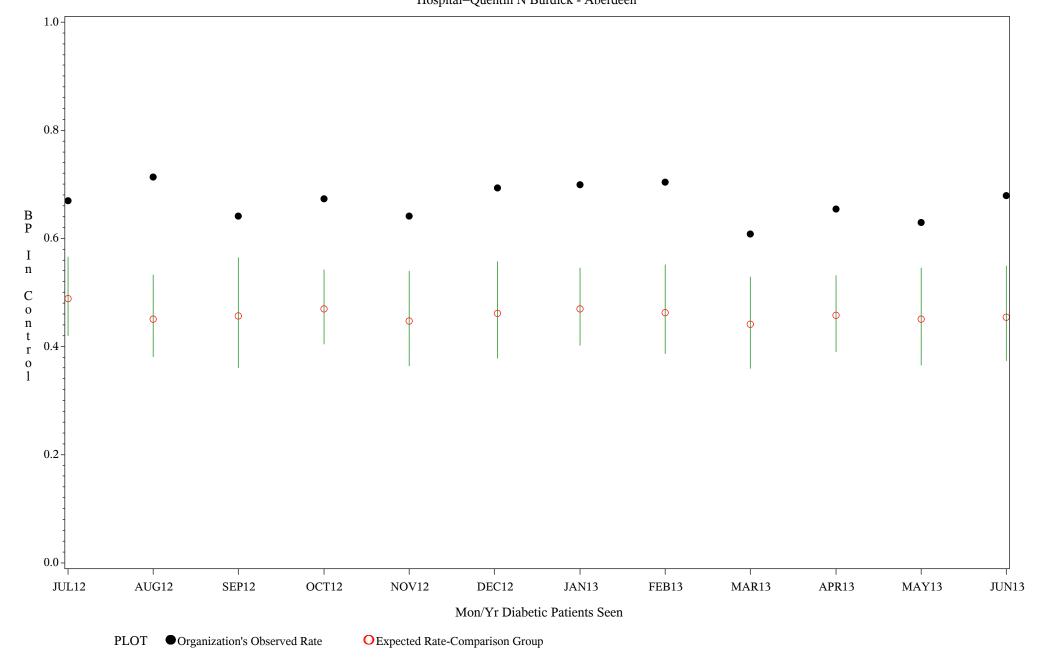

Chart created: Friday, 30AUG2013 Hospital=Quentin N Burdick - Aberdeen

Time Period: July 1, 2012 - June 30, 2013

Denominator=All Diabetic Patients, Numerator=Blood Pressure Under Control

Chart created: Friday, 30AUG2013