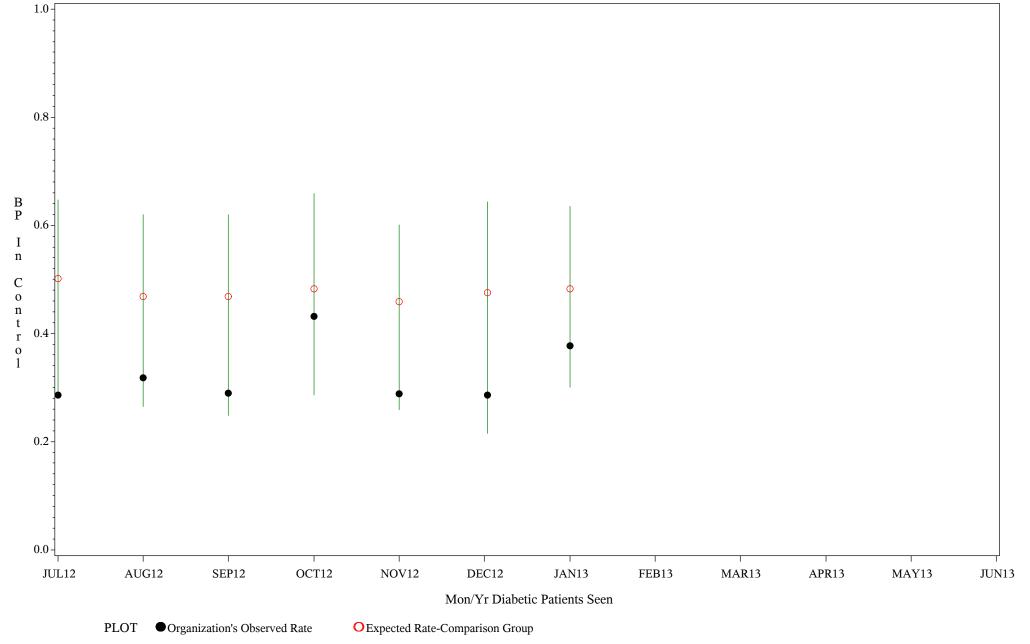

Time Period: July 1, 2012 - June 30, 2013

Denominator=All Diabetic Patients, Numerator=Blood Pressure Under Control

Chart created: Friday, 30AUG2013

Time Period: July 1, 2012 - June 30, 2013

Denominator=All Diabetic Patients, Numerator=Blood Pressure Under Control

Chart created: Friday, 30AUG2013

Time Period: July 1, 2012 - June 30, 2013

Denominator=All Diabetic Patients, Numerator=Blood Pressure Under Control

Chart created: Friday, 30AUG2013

Time Period: July 1, 2012 - June 30, 2013