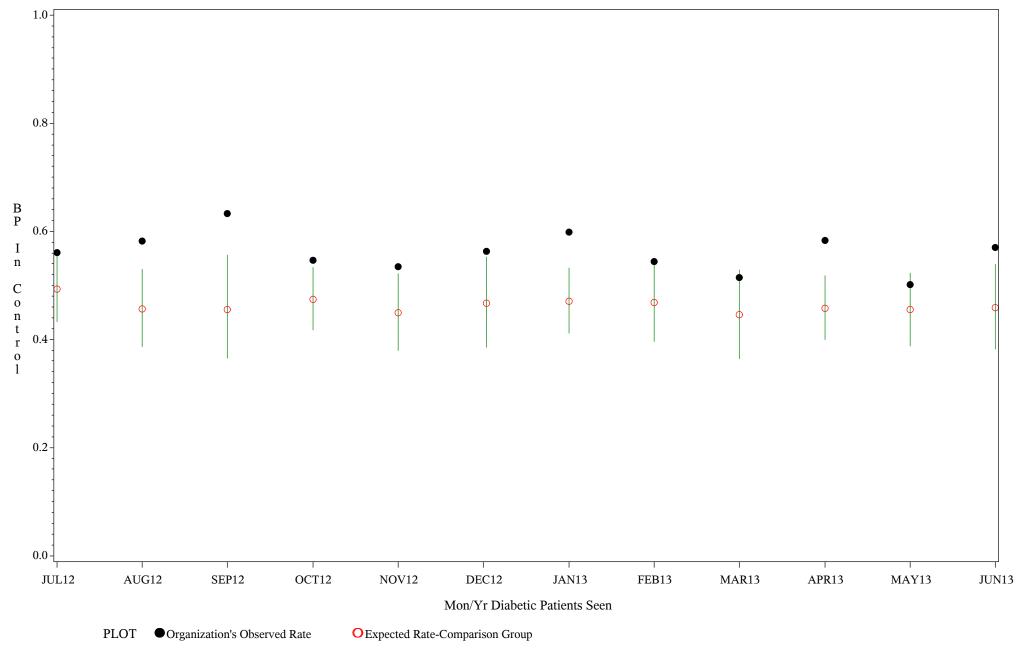

Denominator=All Diabetic Patients, Numerator=Blood Pressure Under Control

Chart created: Friday, 30AUG2013

Time Period: July 1, 2012 - June 30, 2013

Denominator=All Diabetic Patients, Numerator=Blood Pressure Under Control

Chart created: Friday, 30AUG2013

Hospital=Chinle - Navajo

Time Period: July 1, 2012 - June 30, 2013

Denominator=All Diabetic Patients, Numerator=Blood Pressure Under Control

Chart created: Friday, 30AUG2013