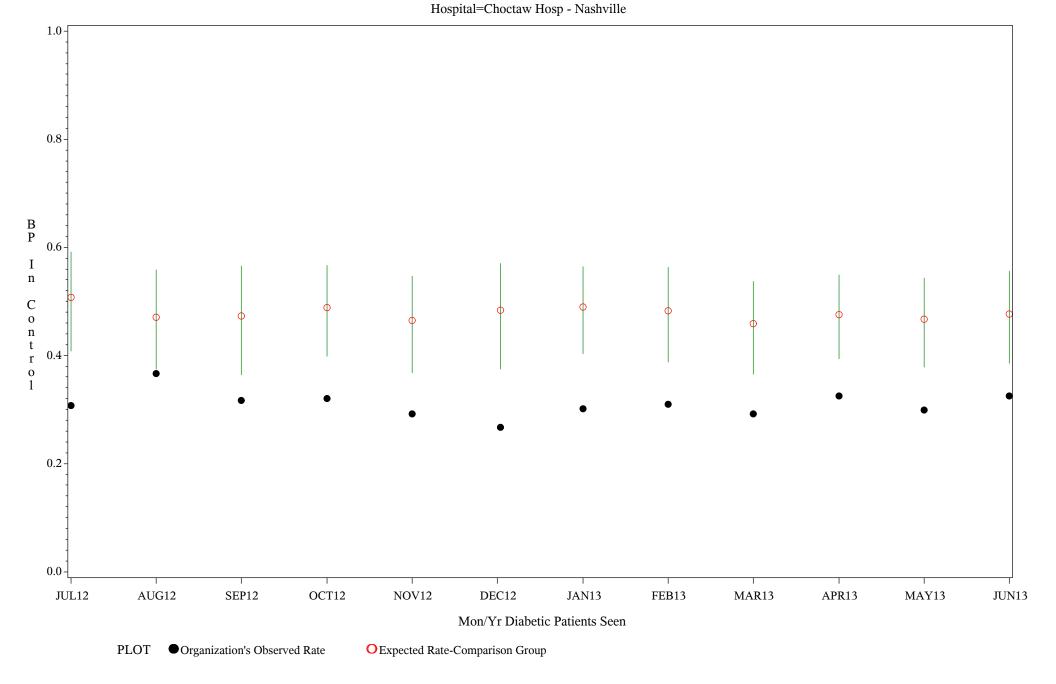

2013

Denominator=All Diabetic Patients, Numerator=Blood Pressure Under Control

Chart created: Friday, 30AUG2013





Time Period: July 1, 2012 - June 30, 2013

Denominator=All Diabetic Patients, Numerator=Blood Pressure Under Control

Chart created: Friday, 30AUG2013

Hospital=Maniilaq - Alaska



Time Period: July 1, 2012 - June 30, 2013

Denominator=All Diabetic Patients, Numerator=Blood Pressure Under Control

Chart created: Friday, 30AUG2013



Time Period: July 1, 2012 - June 30, 2013

Denominator=All Diabetic Patients, Numerator=Blood Pressure Under Control

Chart created: Friday, 30AUG2013 Hospital=Chickasaw Hospital - Oklahoma



Time Period: July 1, 2012 - June 30, 2013

Denominator=All Diabetic Patients, Numerator=Blood Pressure Under Control

Chart created: Friday, 30AUG2013



Time Period: July 1, 2012 - June 30, 2013

Denominator=All Diabetic Patients, Numerator=Blood Pressure Under Control

Chart created: Friday, 30AUG2013 Hospital=Hopi Health Center - Phoenix



Time Period: July 1, 2012 - June 30, 2013

Denominator=All Diabetic Patients, Numerator=Blood Pressure Under Control

Chart created: Friday, 30AUG2013



Time Period: July 1, 2012 - June 30, 2013

Denominator=All Diabetic Patients, Numerator=Blood Pressure Under Control

Chart created: Friday, 30AUG2013

Hospital=San Carlos - Phoenix



Time Period: July 1, 2012 - June 30, 2013

Denominator=All Diabetic Patients, Numerator=Blood Pressure Under Control

Chart created: Friday, 30AUG2013



Time Period: July 1, 2012 - June 30, 2013

Denominator=All Diabetic Patients, Numerator=Blood Pressure Under Cont