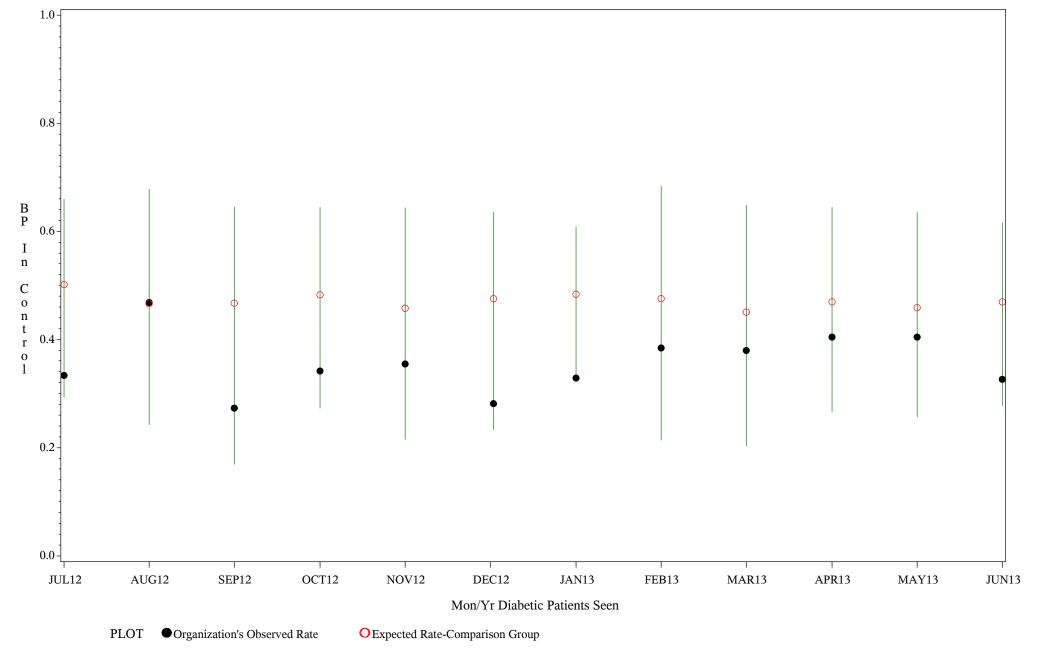

Chart created: Friday, 30AUG2013

Time Period: July 1, 2012 - June 30, 2013

Denominator=All Diabetic Patients, Numerator=Blood Pressure Under Control

Chart created: Friday, 30AUG2013

Time Period: July 1, 2012 - June 30, 2013

Denominator=All Diabetic Patients, Numerator=Blood Pressure Under Control

Chart created: Friday, 30AUG2013

Time Period: July 1, 2012 - June 30, 2013

Denominator=All Diabetic Patients, Numerator=Blood Pressure Under Control