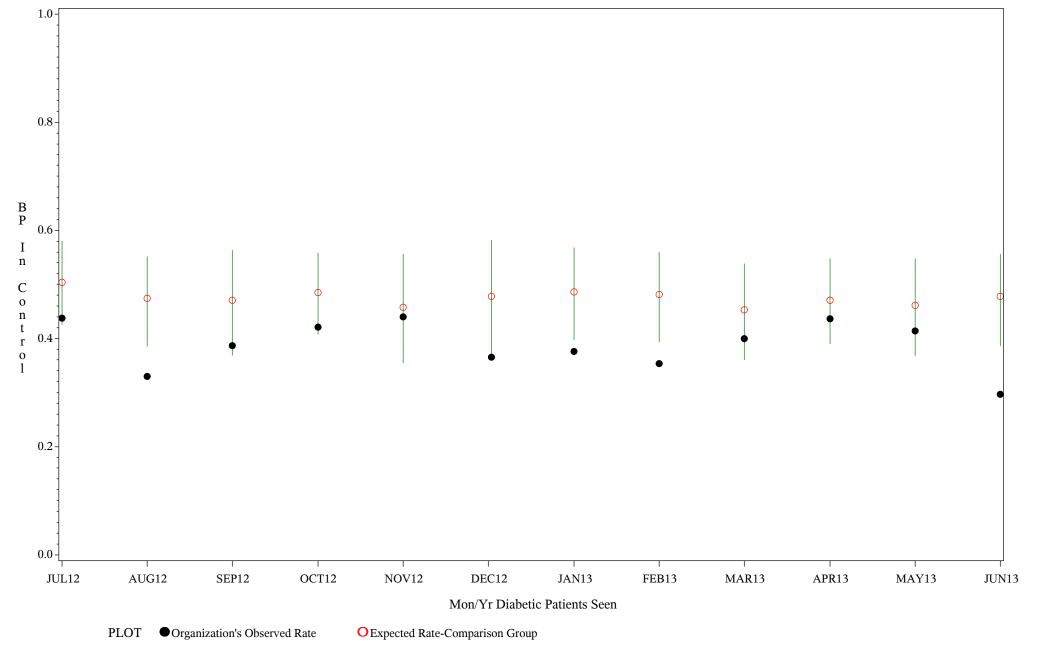

, Numerator=Blood Pressure Under Control

Chart created: Friday, 30AUG2013 Hospital=Chickasaw Hospital - Oklahoma



Time Period: July 1, 2012 - June 30, 2013

Denominator=All Diabetic Patients, Numerator=Blood Pressure Under Control

Chart created: Friday, 30AUG2013



Time Period: July 1, 2012 - June 30, 2013

Denominator=All Diabetic Patients, Numerator=Blood Pressure Under Control

Chart created: Friday, 30AUG2013 Hospital=Hopi Health Center - Phoenix



Time Period: July 1, 2012 - June 30, 2013

Denominator=All Diabetic Patients, Numerator=Blood Pressure Under Control

Chart created: Friday, 30AUG2013



Time Period: July 1, 2012 - June 30, 2013

Denominator=All Diabetic Patients, Numerator=Blood Pressure Under Control

Chart created: Friday, 30AUG2013

Hospital=San Carlos - Phoenix



Time Period: July 1, 2012 - June 30, 2013

Denominator=All Diabetic Patients, Numerator=Blood Pressure Under Control

Chart created: Friday, 30AUG2013



Time Period: July 1, 2012 - June 30, 2013

Denominator=All Diabetic Patients, Numerator=Blood Pressure Under Control

Chart created: Friday, 30AUG2013

Hospital=Chinle - Navajo



Time Period: July 1, 2012 - June 30, 2013

Denominator=All Diabetic Patients, Numerator=Blood Pressure Under Control

Chart created: Friday, 30AUG2013