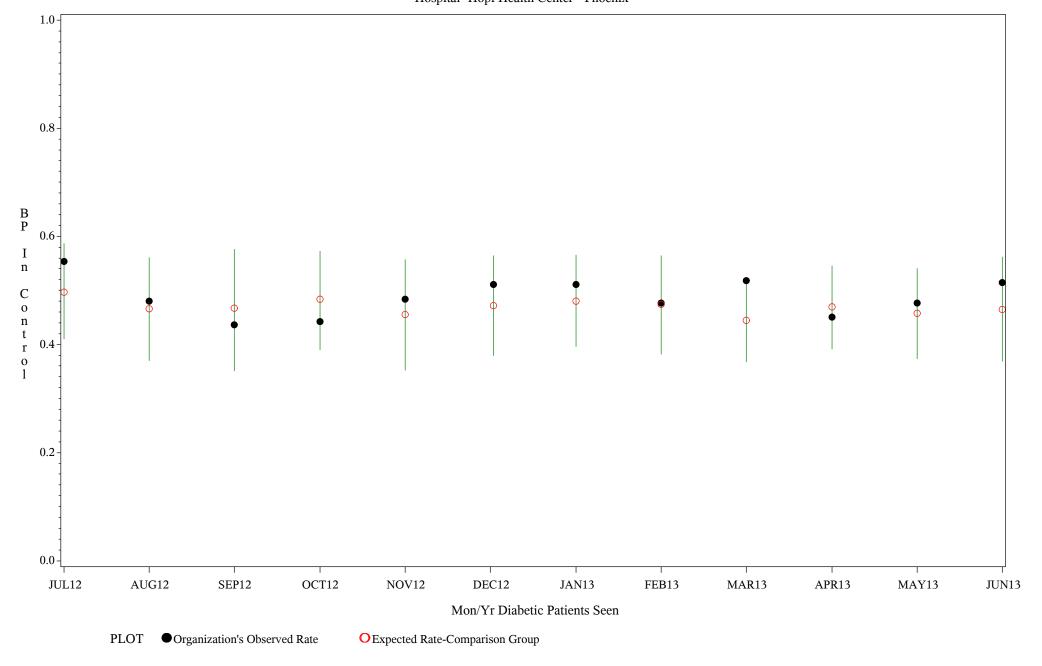

Chart created: Friday, 30AUG2013 Hospital=Hopi Health Center - Phoenix

Time Period: July 1, 2012 - June 30, 2013

Denominator=All Diabetic Patients, Numerator=Blood Pressure Under Control

Chart created: Friday, 30AUG2013