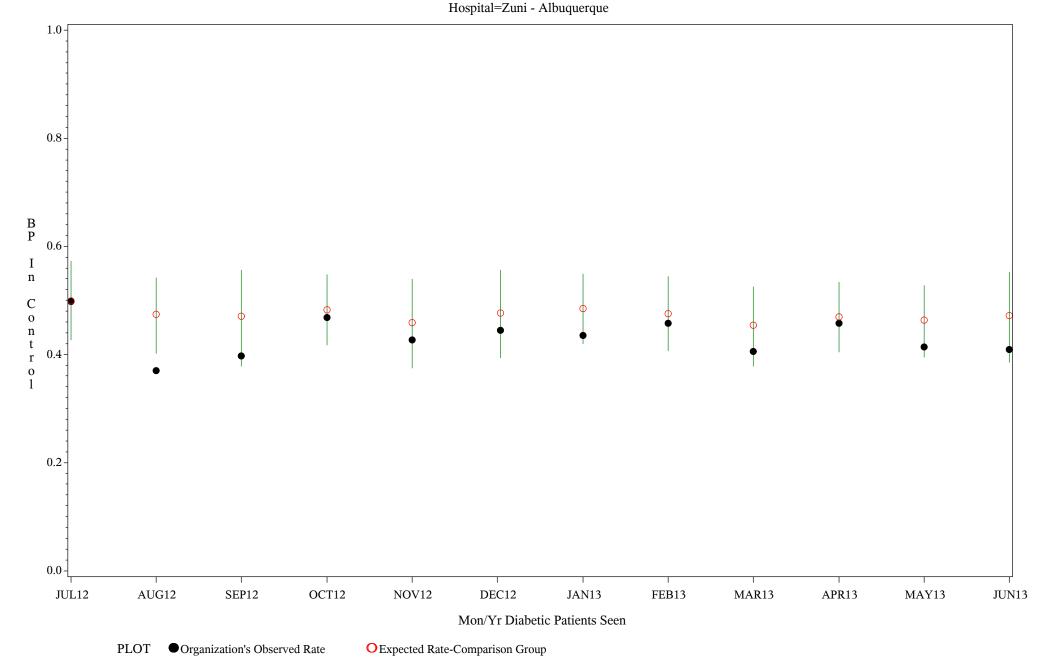

Denominator=All Diabetic Patients, Numerator=Blood Pressure Under Control

Chart created: Friday, 30AUG2013

Time Period: July 1, 2012 - June 30, 2013

Denominator=All Diabetic Patients, Numerator=Blood Pressure Under Control