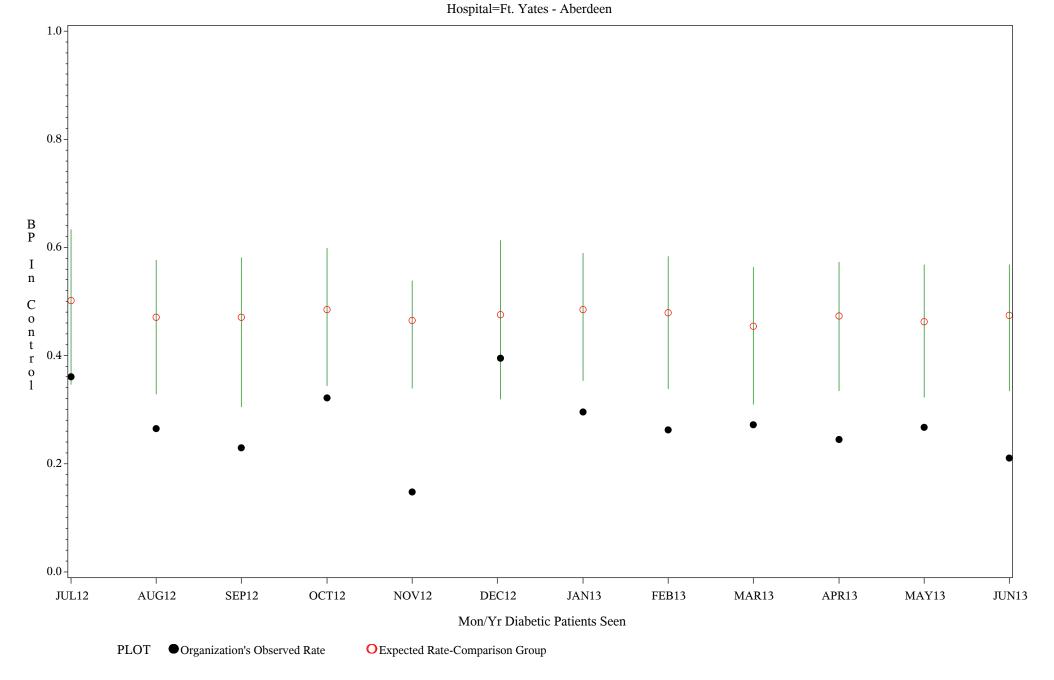

Time Period: July 1, 2012 - June 30, 2013

Denominator=All Diabetic Patients, Numerator=Blood Pressure Under Control

Chart created: Friday, 30AUG2013

Time Period: July 1, 2012 - June 30, 2013

Denominator=All Diabetic Patients, Numerator=Blood Pressure Under Control

Chart created: Friday, 30AUG2013

Time Period: July 1, 2012 - June 30, 2013

Denominator=All Diabetic Patients, Numerator=Blood Pressure Under Control

Chart created: Friday, 30AUG2013

Time Period: July 1, 2012 - June 30, 2013