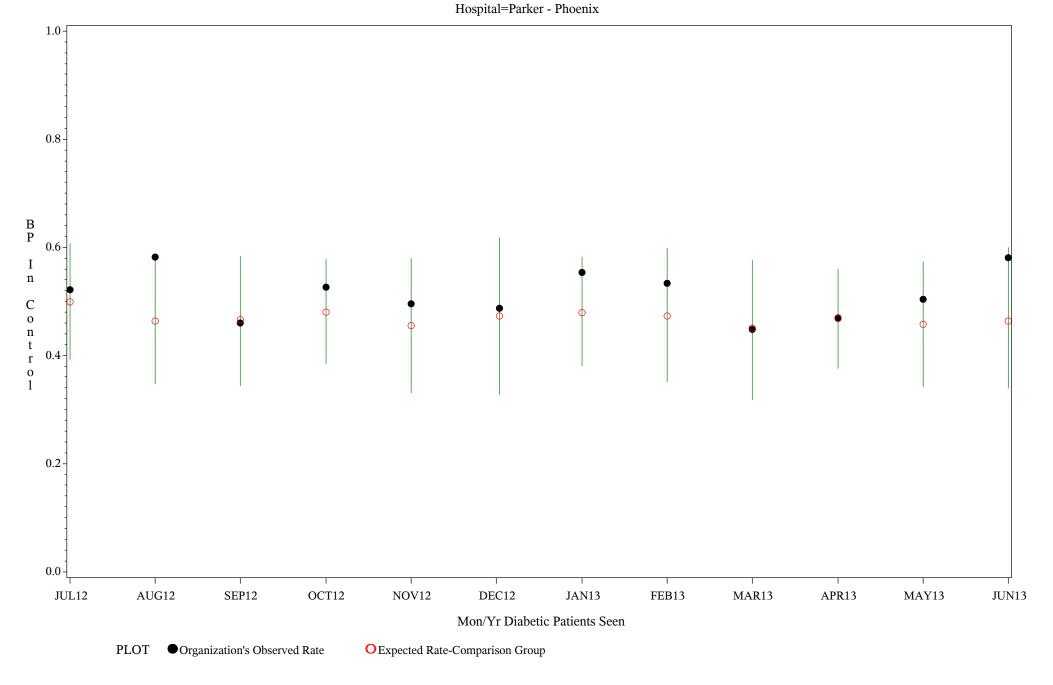

nominator=All Diabetic Patients, Numerator=Blood Pressure Under Control

Chart created: Friday, 30AUG2013



Time Period: July 1, 2012 - June 30, 2013

Denominator=All Diabetic Patients, Numerator=Blood Pressure Under Control

Chart created: Friday, 30AUG2013 Hospital=Chickasaw Hospital - Oklahoma



Time Period: July 1, 2012 - June 30, 2013

Denominator=All Diabetic Patients, Numerator=Blood Pressure Under Control

Chart created: Friday, 30AUG2013



Time Period: July 1, 2012 - June 30, 2013

Denominator=All Diabetic Patients, Numerator=Blood Pressure Under Control

Chart created: Friday, 30AUG2013 Hospital=Hopi Health Center - Phoenix



Time Period: July 1, 2012 - June 30, 2013

Denominator=All Diabetic Patients, Numerator=Blood Pressure Under Control

Chart created: Friday, 30AUG2013



Time Period: July 1, 2012 - June 30, 2013

Denominator=All Diabetic Patients, Numerator=Blood Pressure Under Control

Chart created: Friday, 30AUG2013

Hospital=San Carlos - Phoenix



Time Period: July 1, 2012 - June 30, 2013

Denominator=All Diabetic Patients, Numerator=Blood Pressure Under Control

Chart created: Friday, 30AUG2013



Time Period: July 1, 2012 - June 30, 2013

Denominator=All Diabetic Patients, Numerator=Blood Pressure Under Control

Chart created: Friday, 30AUG2013

Hospital=Chinle - Navajo



Time Period: July 1, 2012 - June 30, 2013

Denominator=All Diabetic Patients, Numerator=Blood Pressure Under Control

Chart created: Friday, 30AUG2013