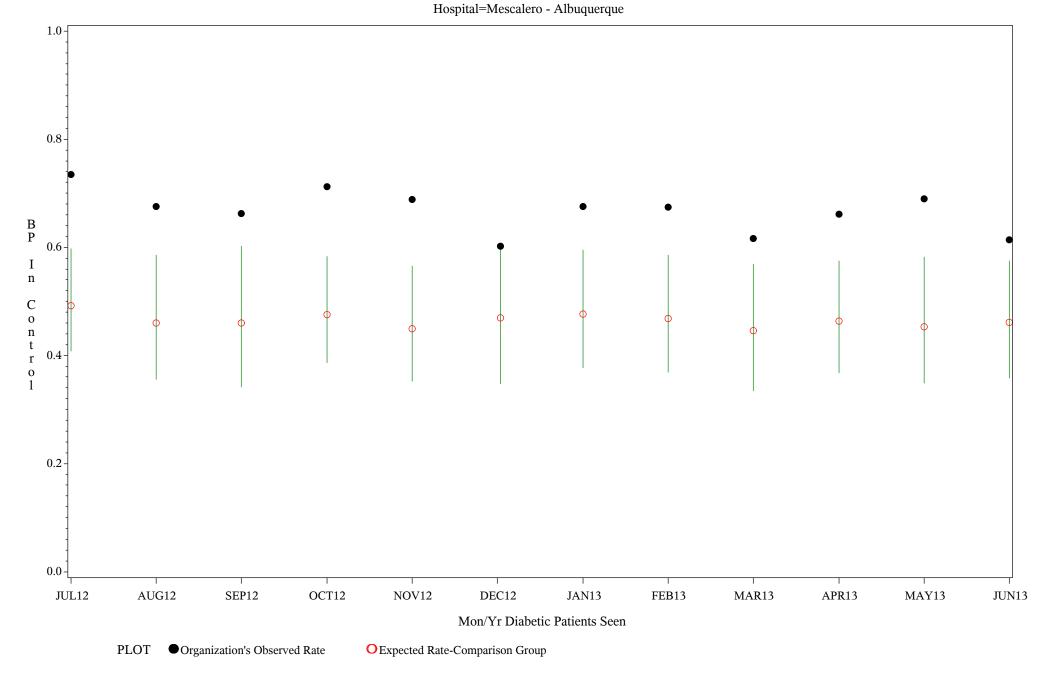

Time Period: July 1, 2012 - June 30, 2013

Denominator=All Diabetic Patients, Numerator=Blood Pressure Under Control

Chart created: Friday, 30AUG2013

Time Period: July 1, 2012 - June 30, 2013

Denominator=All Diabetic Patients, Numerator=Blood Pressure Under Control

Chart created: Friday, 30AUG2013

Time Period: July 1, 2012 - June 30, 2013

Denominator=All Diabetic Patients, Numerator=Blood Pressure Under Control

Chart created: Friday, 30AUG2013

Time Period: July 1, 2012 - June 30, 2013