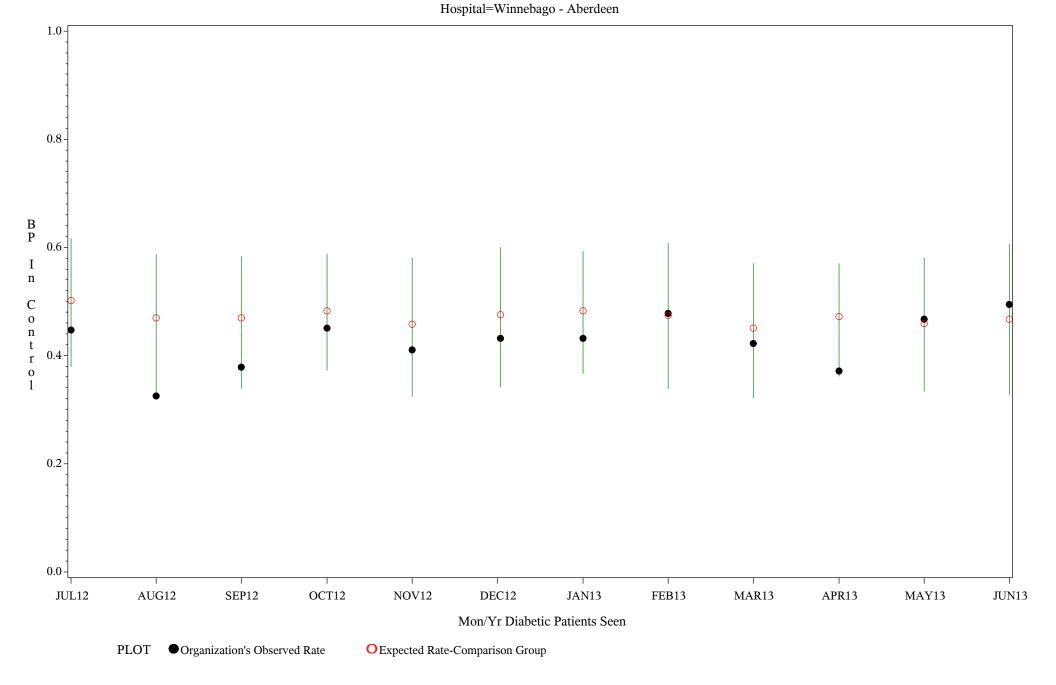

Chart created: Friday, 30AUG2013

Time Period: July 1, 2012 - June 30, 2013

Denominator=All Diabetic Patients, Numerator=Blood Pressure Under Control

Chart created: Friday, 30AUG2013

Time Period: July 1, 2012 - June 30, 2013

Denominator=All Diabetic Patients, Numerator=Blood Pressure Under Control

Chart created: Friday, 30AUG2013

Time Period: July 1, 2012 - June 30, 2013

Denominator=All Diabetic Patients, Numerator=Blood Pressure Under Control