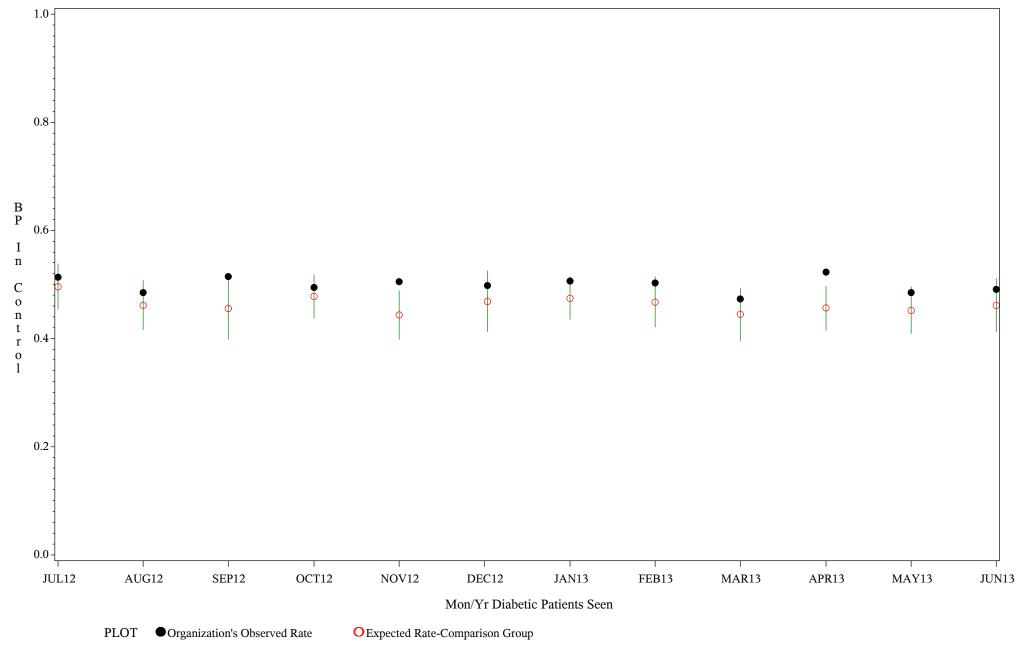

June 30, 2013

Denominator=All Diabetic Patients, Numerator=Blood Pressure Under Control

Chart created: Friday, 30AUG2013



Time Period: July 1, 2012 - June 30, 2013

Denominator=All Diabetic Patients, Numerator=Blood Pressure Under Control

Chart created: Friday, 30AUG2013

Hospital=San Carlos - Phoenix



Time Period: July 1, 2012 - June 30, 2013

Denominator=All Diabetic Patients, Numerator=Blood Pressure Under Control

Chart created: Friday, 30AUG2013



Time Period: July 1, 2012 - June 30, 2013

Denominator=All Diabetic Patients, Numerator=Blood Pressure Under Control

Chart created: Friday, 30AUG2013

Hospital=Chinle - Navajo



Time Period: July 1, 2012 - June 30, 2013

Denominator=All Diabetic Patients, Numerator=Blood Pressure Under Control

Chart created: Friday, 30AUG2013