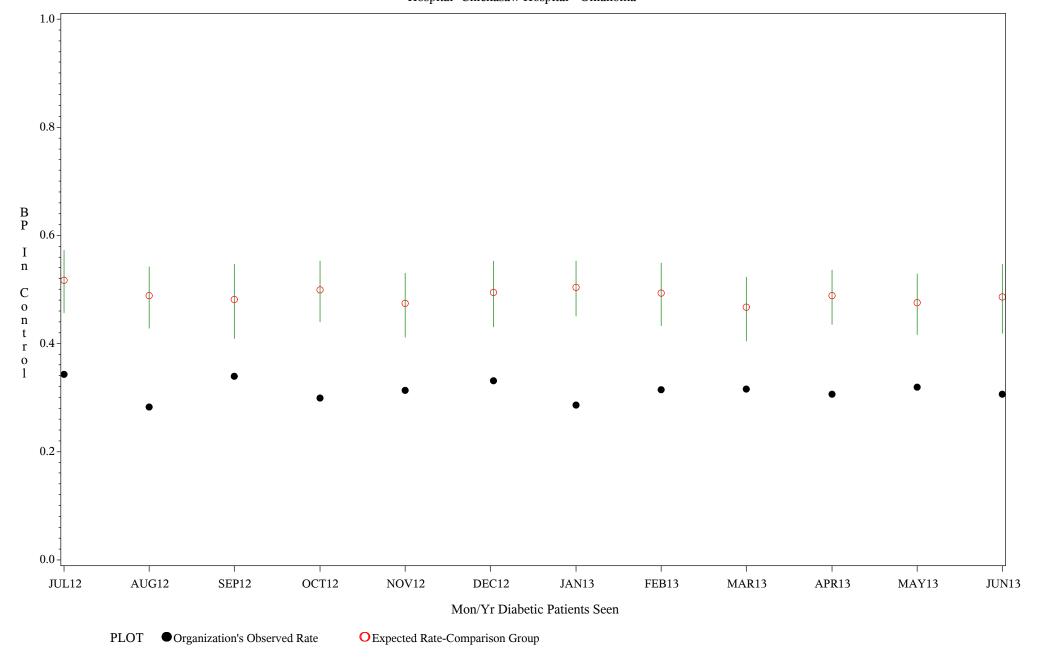

Denominator=All Diabetic Patients, Numerator=Blood Pressure Under Control

Chart created: Friday, 30AUG2013

Time Period: July 1, 2012 - June 30, 2013

Denominator=All Diabetic Patients, Numerator=Blood Pressure Under Control

Chart created: Friday, 30AUG2013 Hospital=Hopi Health Center - Phoenix

Time Period: July 1, 2012 - June 30, 2013

Denominator=All Diabetic Patients, Numerator=Blood Pressure Under Control

Chart created: Friday, 30AUG2013