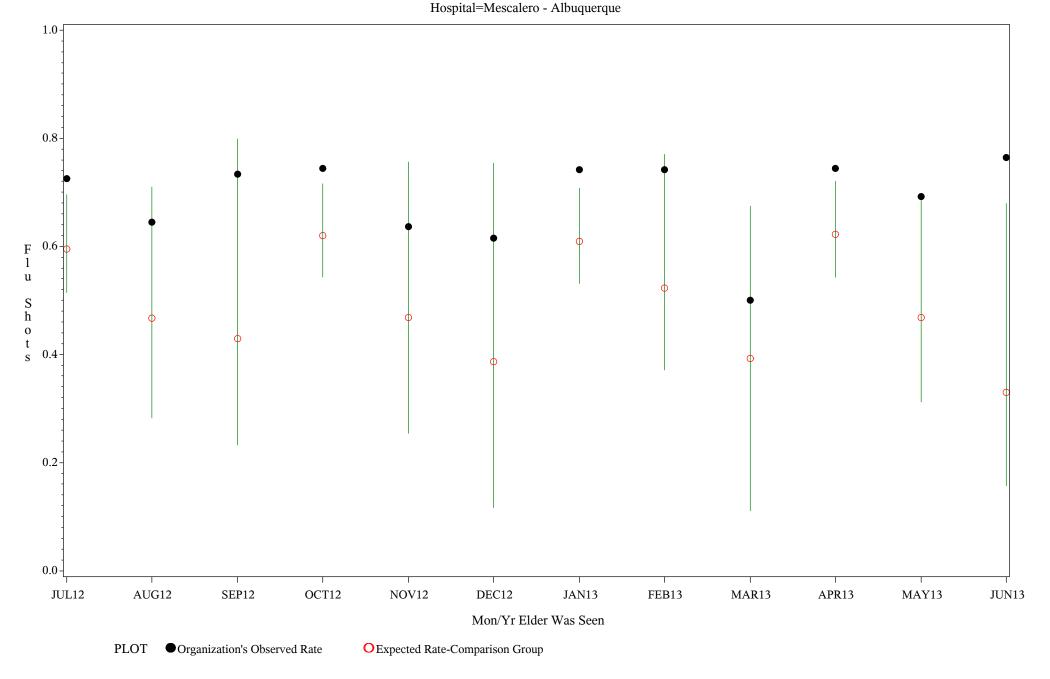

Time Period: July 1, 2012 - June 30, 2013

Denominator=Patients 65 Yrs or Older, Numerator=Flu Vaccine Given

Chart created: Friday, 30AUG2013

Time Period: July 1, 2012 - June 30, 2013

Denominator=Patients 65 Yrs or Older, Numerator=Flu Vaccine Given

Chart created: Friday, 30AUG2013

Time Period: July 1, 2012 - June 30, 2013

Denominator=Patients 65 Yrs or Older, Numerator=Flu Vaccine Given

Chart created: Friday, 30AUG2013

Time Period: July 1, 2012 - June 30, 2013