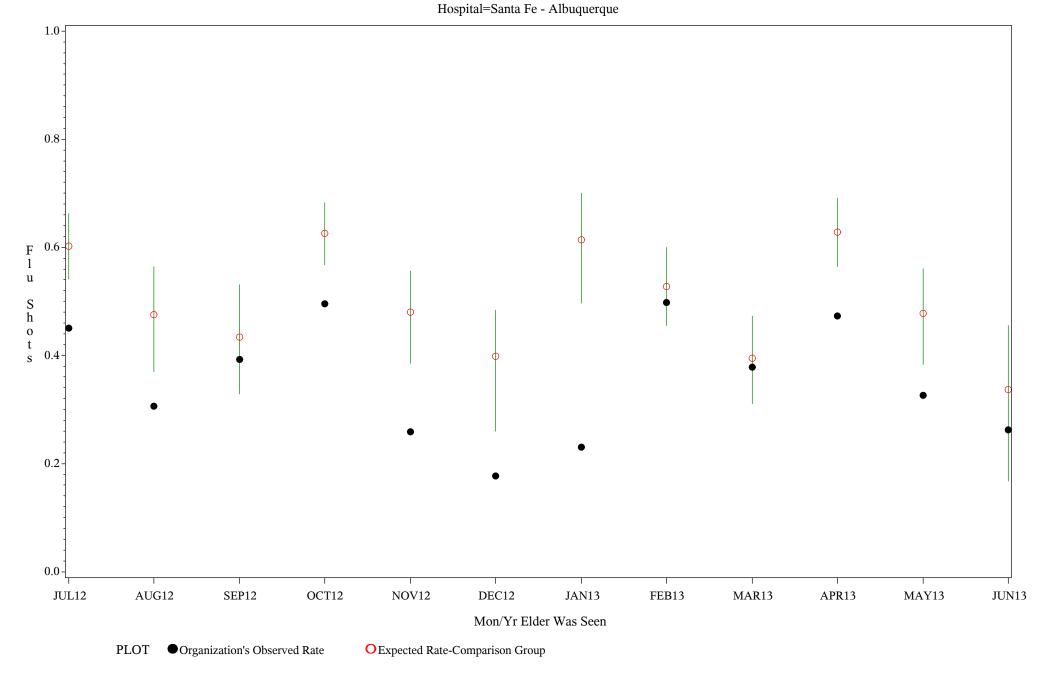

Chart created: Friday, 30AUG2013

Time Period: July 1, 2012 - June 30, 2013

Denominator=Patients 65 Yrs or Older, Numerator=Flu Vaccine Given

Chart created: Friday, 30AUG2013

Time Period: July 1, 2012 - June 30, 2013

Denominator=Patients 65 Yrs or Older, Numerator=Flu Vaccine Given

Chart created: Friday, 30AUG2013

Time Period: July 1, 2012 - June 30, 2013
Denominator=Patients 65 Yrs or Older, Numerator=Flu Vaccine Given
Chart created: Friday, 30AUG2013