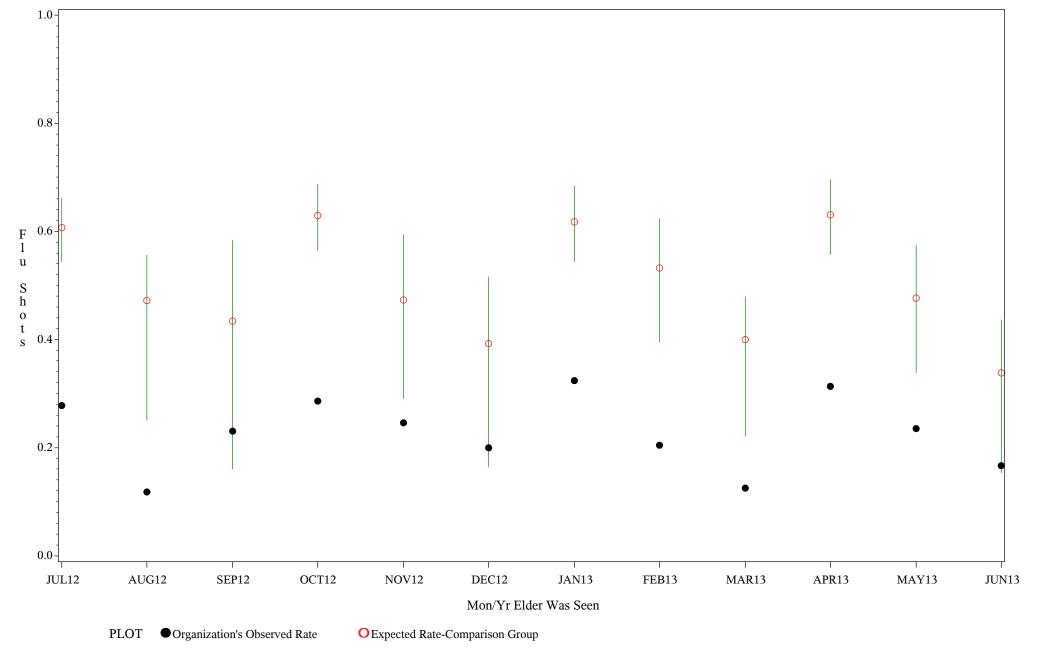

Hospital=YK Health - Alaska

Time Period: July 1, 2012 - June 30, 2013

Denominator=Patients 65 Yrs or Older, Numerator=Flu Vaccine Given

Chart created: Friday, 30AUG2013

Hospital=Maniilaq - Alaska

Time Period: July 1, 2012 - June 30, 2013