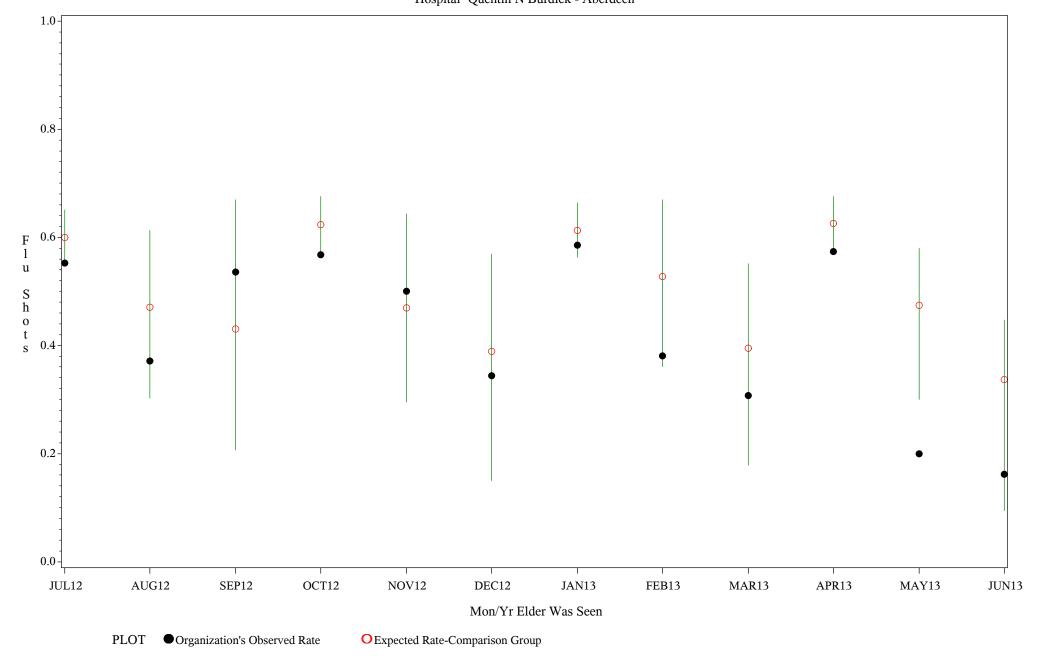

Chart created: Friday, 30AUG2013
Hospital=Quentin N Burdick - Aberdeen

Time Period: July 1, 2012 - June 30, 2013

Denominator=Patients 65 Yrs or Older, Numerator=Flu Vaccine Given

Chart created: Friday, 30AUG2013