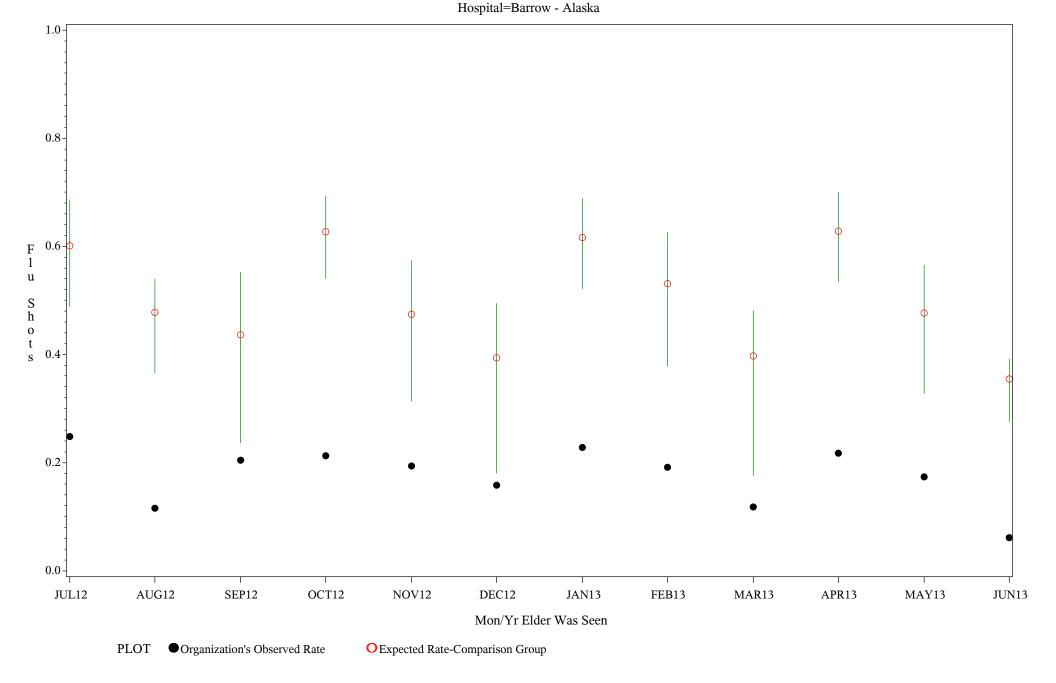

Hospital=YK Health - Alaska

Time Period: July 1, 2012 - June 30, 2013

Denominator=Patients 65 Yrs or Older, Numerator=Flu Vaccine Given

Chart created: Friday, 30AUG2013

Hospital=Maniilaq - Alaska

Time Period: July 1, 2012 - June 30, 2013