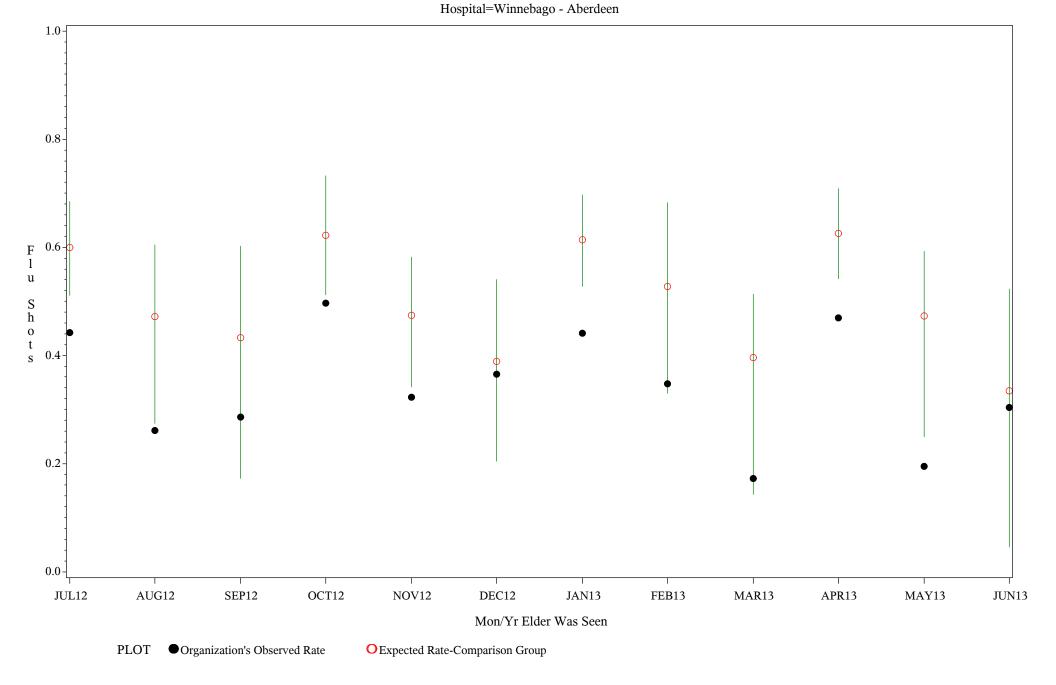

Chart created: Friday, 30AUG2013

Time Period: July 1, 2012 - June 30, 2013

Denominator=Patients 65 Yrs or Older, Numerator=Flu Vaccine Given

Chart created: Friday, 30AUG2013

Time Period: July 1, 2012 - June 30, 2013