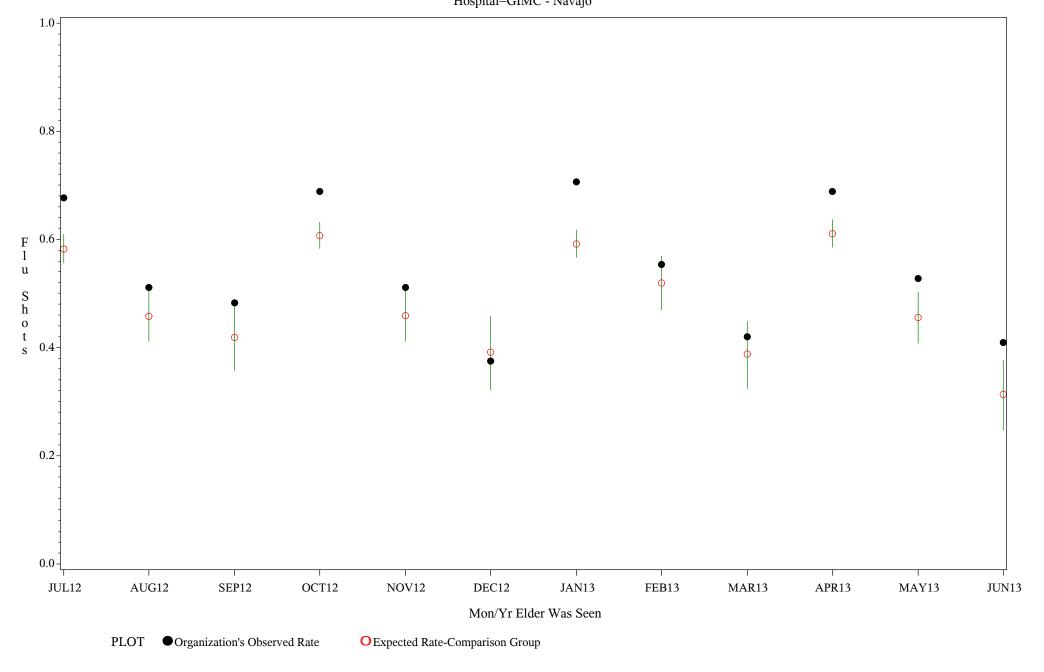

Chart created: Friday, 30AUG2013 Hospital=GIMC - Navajo

Time Period: July 1, 2012 - June 30, 2013 Denominator=Patients 65 Yrs or Older, Numerator=Flu Vaccine Given

Chart created: Friday, 30AUG2013 Hospital=Shiprock - Navajo