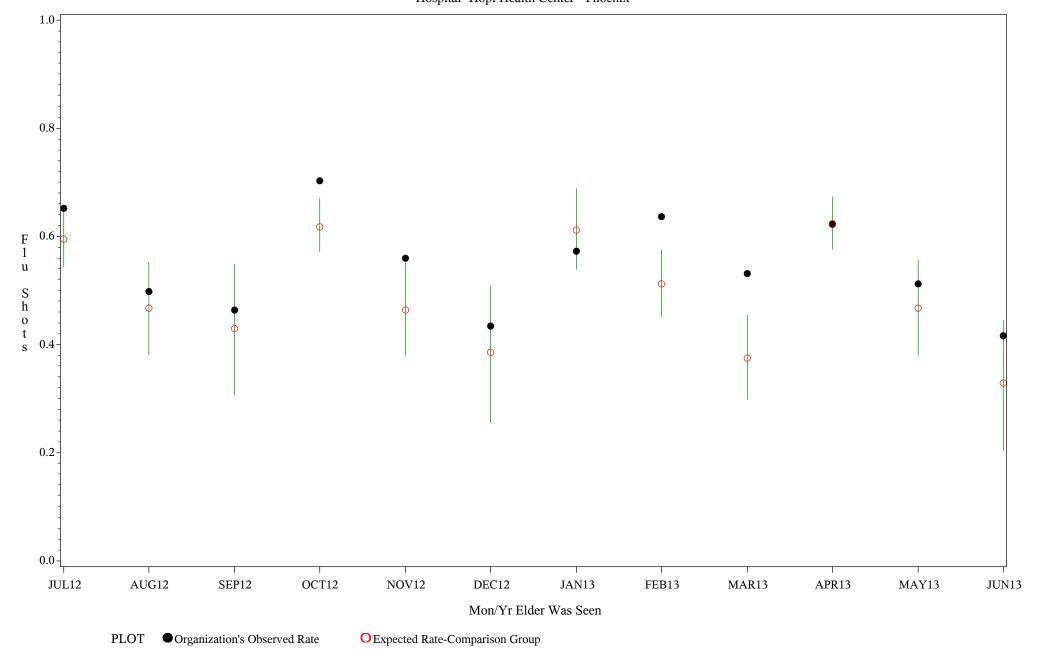

Time Period: July 1, 2012 - June 30, 2013

Denominator=Patients 65 Yrs or Older, Numerator=Flu Vaccine Given

Chart created: Friday, 30AUG2013 Hospital=Hopi Health Center - Phoenix

Time Period: July 1, 2012 - June 30, 2013