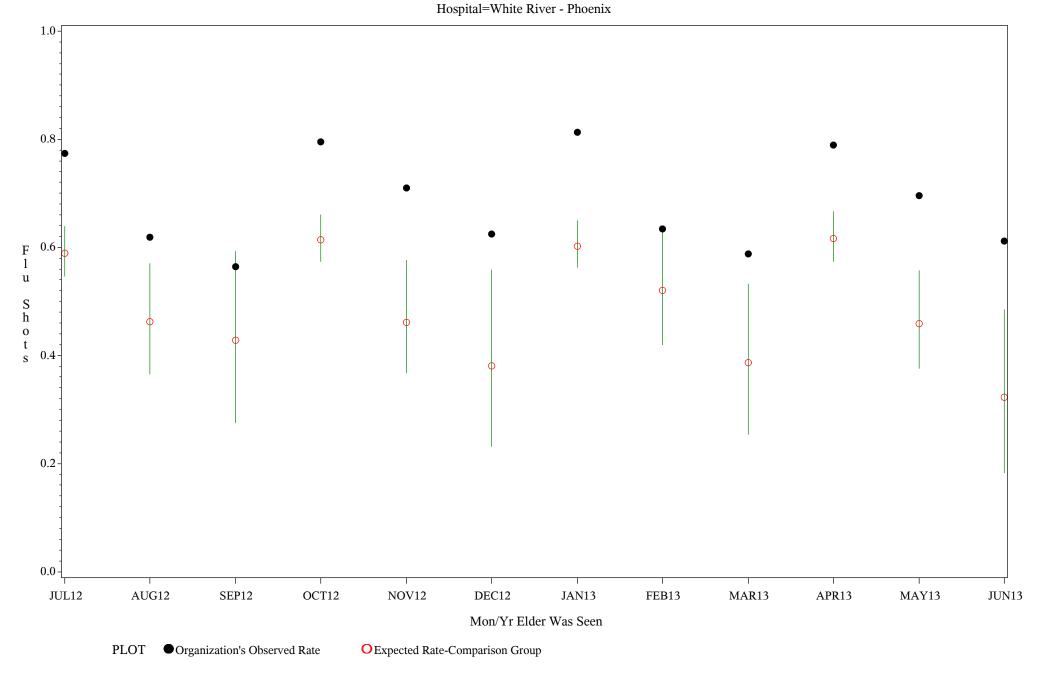

Time Period: July 1, 2012 - June 30, 2013

Denominator=Patients 65 Yrs or Older, Numerator=Flu Vaccine Given

Chart created: Friday, 30AUG2013 Hospital=Hopi Health Center - Phoenix

Time Period: July 1, 2012 - June 30, 2013