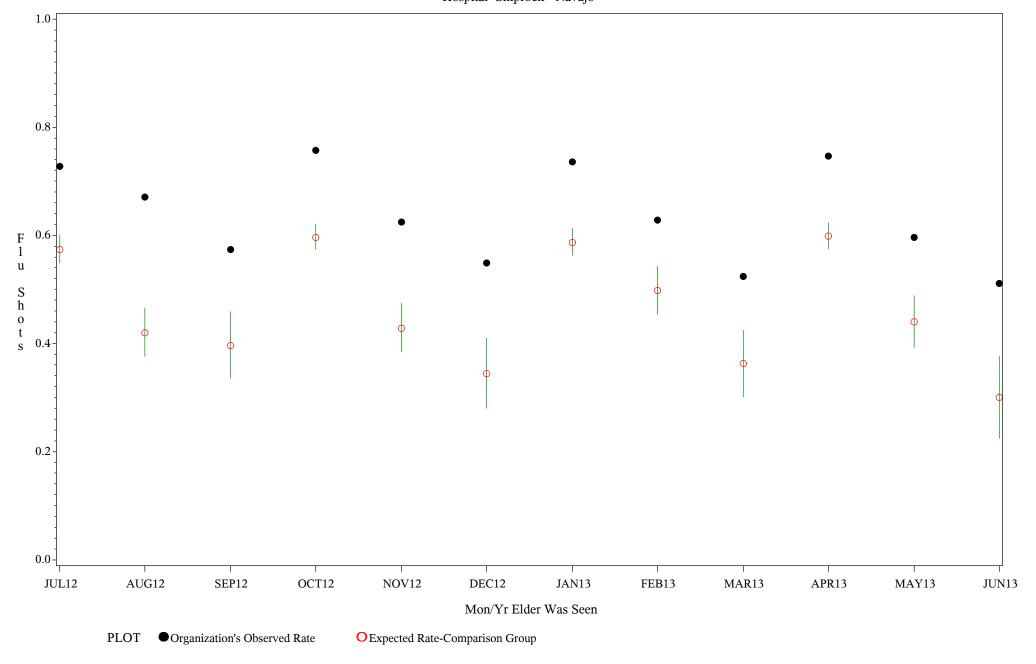

Chart created: Friday, 30AUG2013 Hospital=GIMC - Navajo

Time Period: July 1, 2012 - June 30, 2013 Denominator=Patients 65 Yrs or Older, Numerator=Flu Vaccine Given

Chart created: Friday, 30AUG2013 Hospital=Shiprock - Navajo