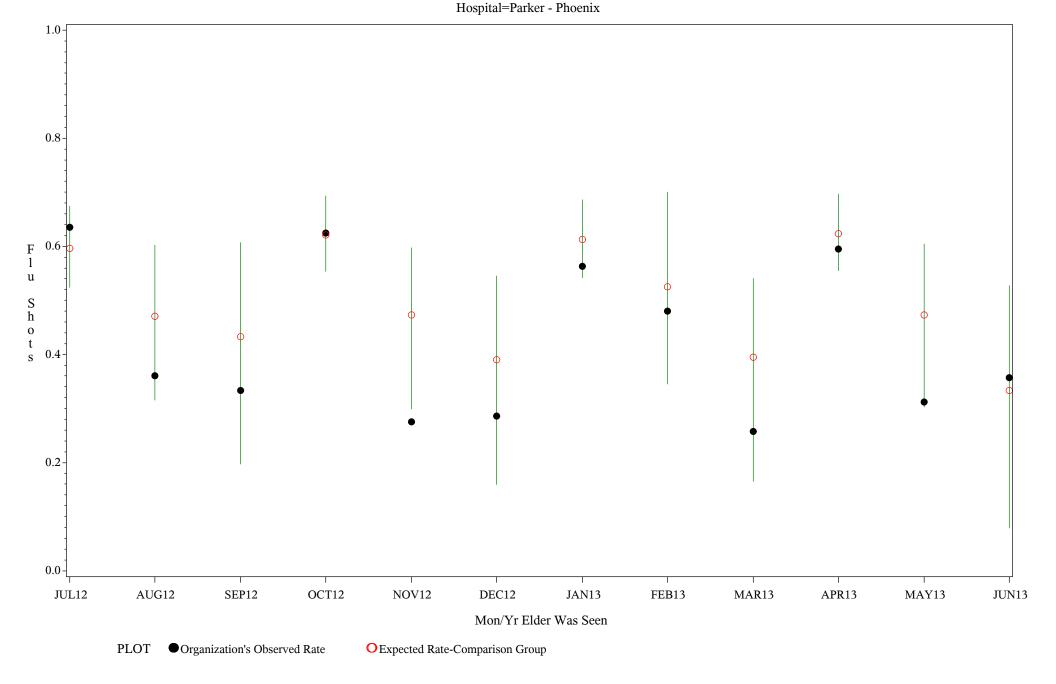

iod: July 1, 2012 - June 30, 2013

Denominator=Patients 65 Yrs or Older, Numerator=Flu Vaccine Given

Chart created: Friday, 30AUG2013



Time Period: July 1, 2012 - June 30, 2013

Denominator=Patients 65 Yrs or Older, Numerator=Flu Vaccine Given

**Chart created: Friday, 30AUG2013**Hospital=Chickasaw Hospital - Oklahoma



Time Period: July 1, 2012 - June 30, 2013

Denominator=Patients 65 Yrs or Older, Numerator=Flu Vaccine Given

Chart created: Friday, 30AUG2013



Time Period: July 1, 2012 - June 30, 2013

Denominator=Patients 65 Yrs or Older, Numerator=Flu Vaccine Given

Chart created: Friday, 30AUG2013 Hospital=Hopi Health Center - Phoenix



Time Period: July 1, 2012 - June 30, 2013

Denominator=Patients 65 Yrs or Older, Numerator=Flu Vaccine Given

Chart created: Friday, 30AUG2013



Time Period: July 1, 2012 - June 30, 2013

Denominator=Patients 65 Yrs or Older, Numerator=Flu Vaccine Given

Chart created: Friday, 30AUG2013



Time Period: July 1, 2012 - June 30, 2013

Denominator=Patients 65 Yrs or Older, Numerator=Flu Vaccine Given

Chart created: Friday, 30AUG2013



Time Period: July 1, 2012 - June 30, 2013 Denominator=Patients 65 Yrs or Older, Numerator=Flu Vaccine Given

Chart created: Friday, 30AUG2013 Hospital=GIMC - Navajo



Time Period: July 1, 2012 - June 30, 2013 Denominator=Patients 65 Yrs or Older, Numerator=Flu Vaccine Given

Chart created: Friday, 30AUG2013 Hospital=Shiprock - Navajo