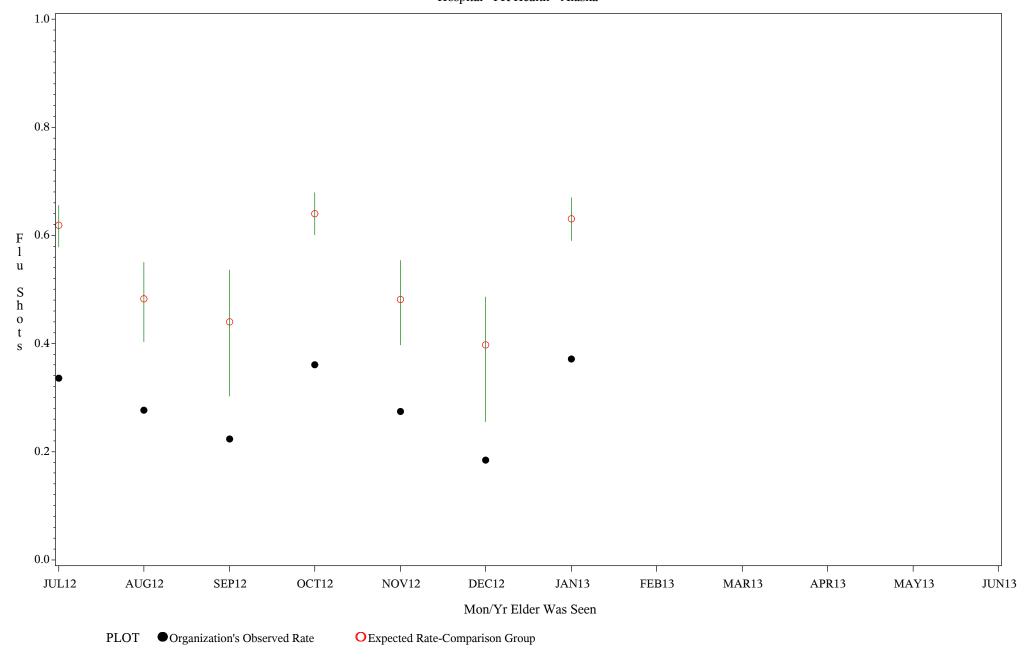

Hospital=YK Health - Alaska

Time Period: July 1, 2012 - June 30, 2013

Denominator=Patients 65 Yrs or Older, Numerator=Flu Vaccine Given

Chart created: Friday, 30AUG2013

Hospital=Maniilaq - Alaska

Time Period: July 1, 2012 - June 30, 2013