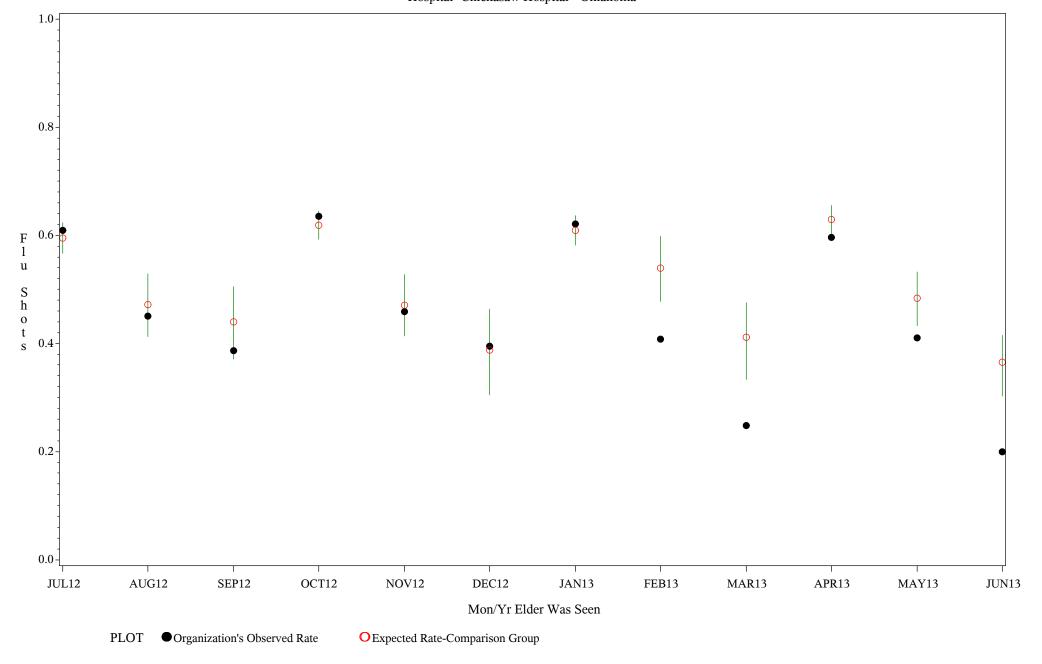

**Chart created: Friday, 30AUG2013**Hospital=Chickasaw Hospital - Oklahoma

Time Period: July 1, 2012 - June 30, 2013

Denominator=Patients 65 Yrs or Older, Numerator=Flu Vaccine Given

Chart created: Friday, 30AUG2013