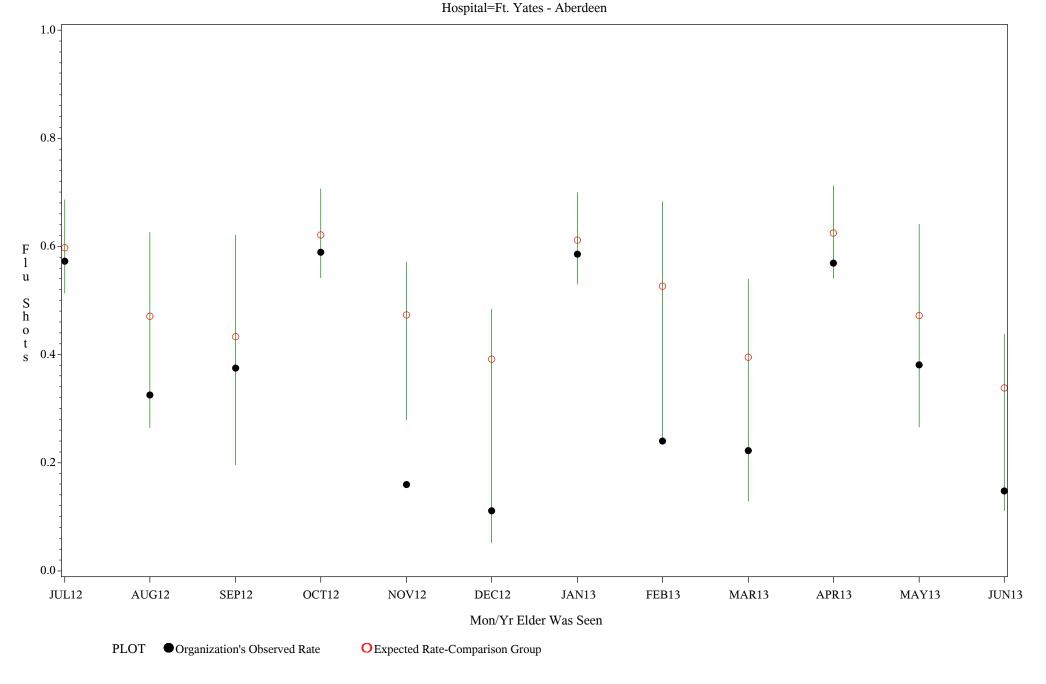

Time Period: July 1, 2012 - June 30, 2013

Denominator=Patients 65 Yrs or Older, Numerator=Flu Vaccine Given

Chart created: Friday, 30AUG2013

Time Period: July 1, 2012 - June 30, 2013

Denominator=Patients 65 Yrs or Older, Numerator=Flu Vaccine Given