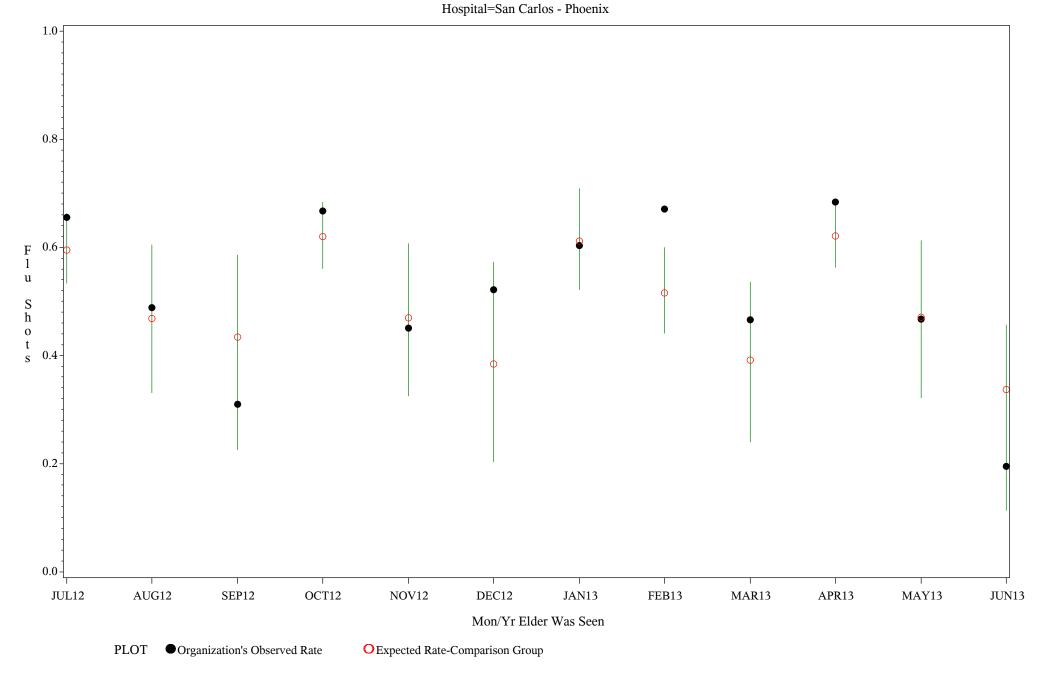

iod: July 1, 2012 - June 30, 2013

Denominator=Patients 65 Yrs or Older, Numerator=Flu Vaccine Given

**Chart created: Friday, 30AUG2013**Hospital=Chickasaw Hospital - Oklahoma



Time Period: July 1, 2012 - June 30, 2013

Denominator=Patients 65 Yrs or Older, Numerator=Flu Vaccine Given

Chart created: Friday, 30AUG2013



Time Period: July 1, 2012 - June 30, 2013

Denominator=Patients 65 Yrs or Older, Numerator=Flu Vaccine Given

Chart created: Friday, 30AUG2013 Hospital=Hopi Health Center - Phoenix



Time Period: July 1, 2012 - June 30, 2013

Denominator=Patients 65 Yrs or Older, Numerator=Flu Vaccine Given

Chart created: Friday, 30AUG2013



Time Period: July 1, 2012 - June 30, 2013

Denominator=Patients 65 Yrs or Older, Numerator=Flu Vaccine Given

Chart created: Friday, 30AUG2013



Time Period: July 1, 2012 - June 30, 2013

Denominator=Patients 65 Yrs or Older, Numerator=Flu Vaccine Given

Chart created: Friday, 30AUG2013



Time Period: July 1, 2012 - June 30, 2013 Denominator=Patients 65 Yrs or Older, Numerator=Flu Vaccine Given

Chart created: Friday, 30AUG2013 Hospital=GIMC - Navajo



Time Period: July 1, 2012 - June 30, 2013 Denominator=Patients 65 Yrs or Older, Numerator=Flu Vaccine Given

Chart created: Friday, 30AUG2013 Hospital=Shiprock - Navajo