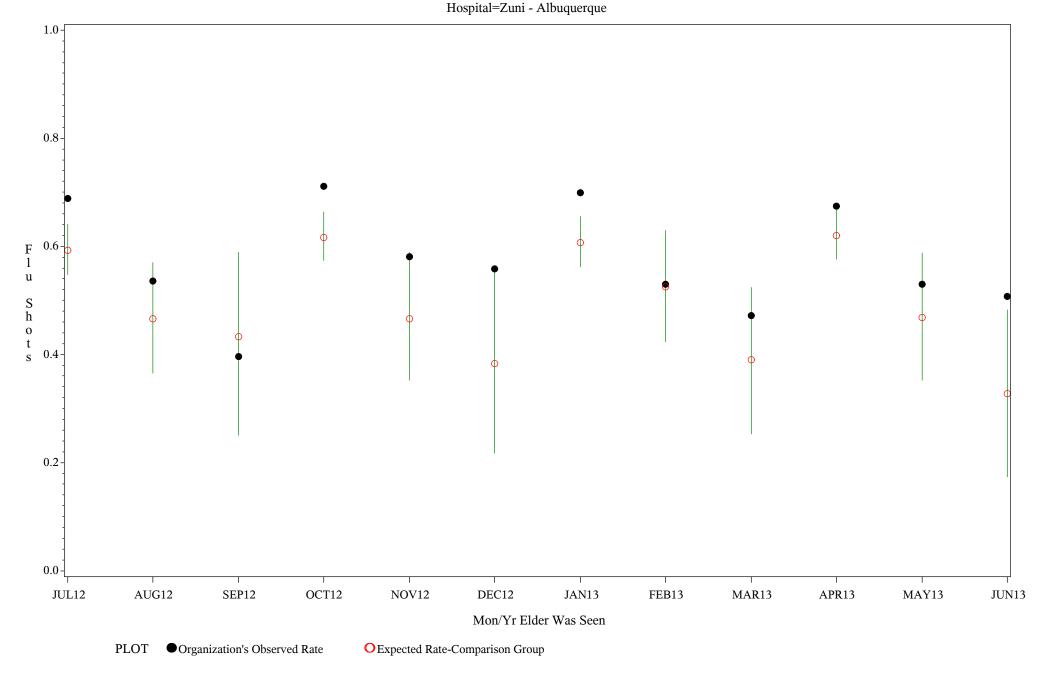

Denominator=Patients 65 Yrs or Older, Numerator=Flu Vaccine Given

Chart created: Friday, 30AUG2013

Time Period: July 1, 2012 - June 30, 2013
Denominator=Patients 65 Yrs or Older, Numerator=Flu Vaccine Given
Chart created: Friday, 30AUG2013