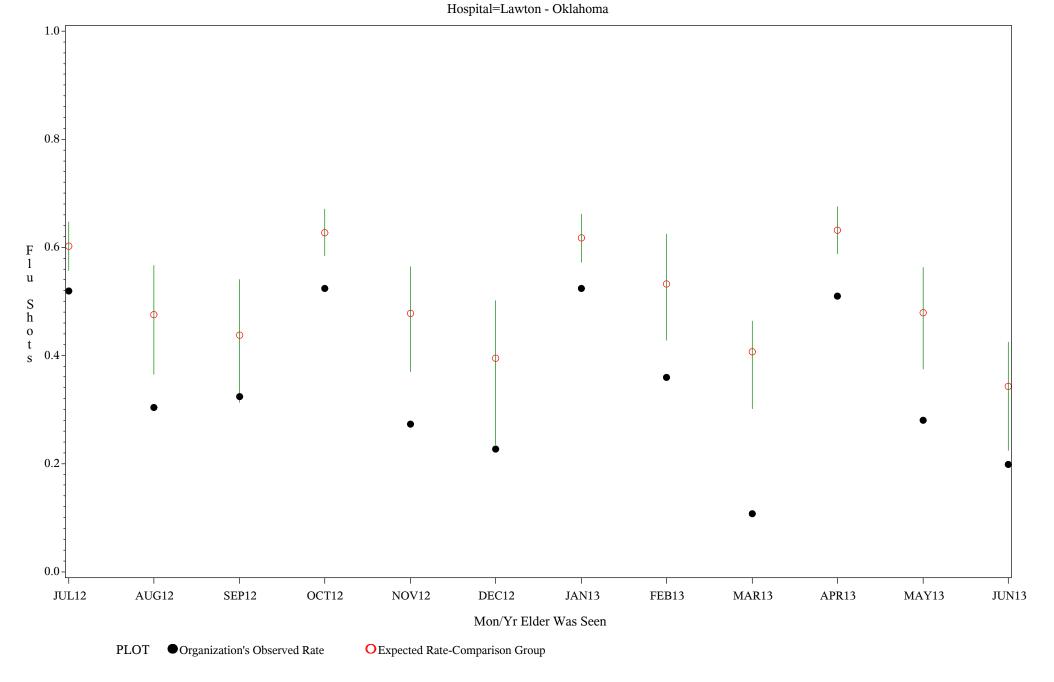

**Chart created: Friday, 30AUG2013**Hospital=Chickasaw Hospital - Oklahoma

Time Period: July 1, 2012 - June 30, 2013

Denominator=Patients 65 Yrs or Older, Numerator=Flu Vaccine Given

Chart created: Friday, 30AUG2013