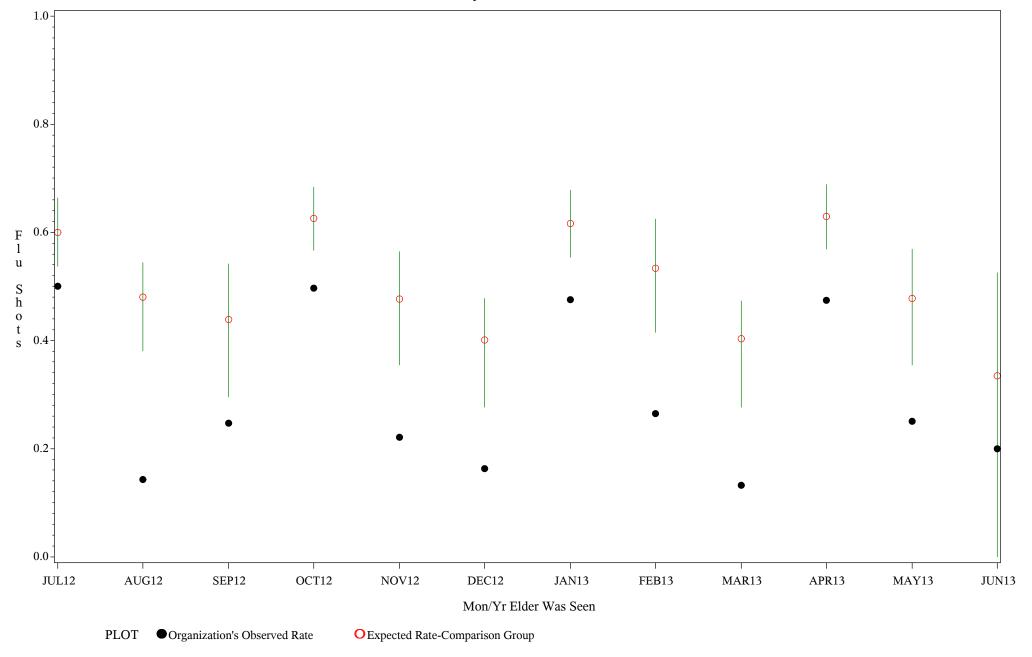

Denominator=Patients 65 Yrs or Older, Numerator=Flu Vaccine Given

Chart created: Friday, 30AUG2013

Time Period: July 1, 2012 - June 30, 2013

Denominator=Patients 65 Yrs or Older, Numerator=Flu Vaccine Given