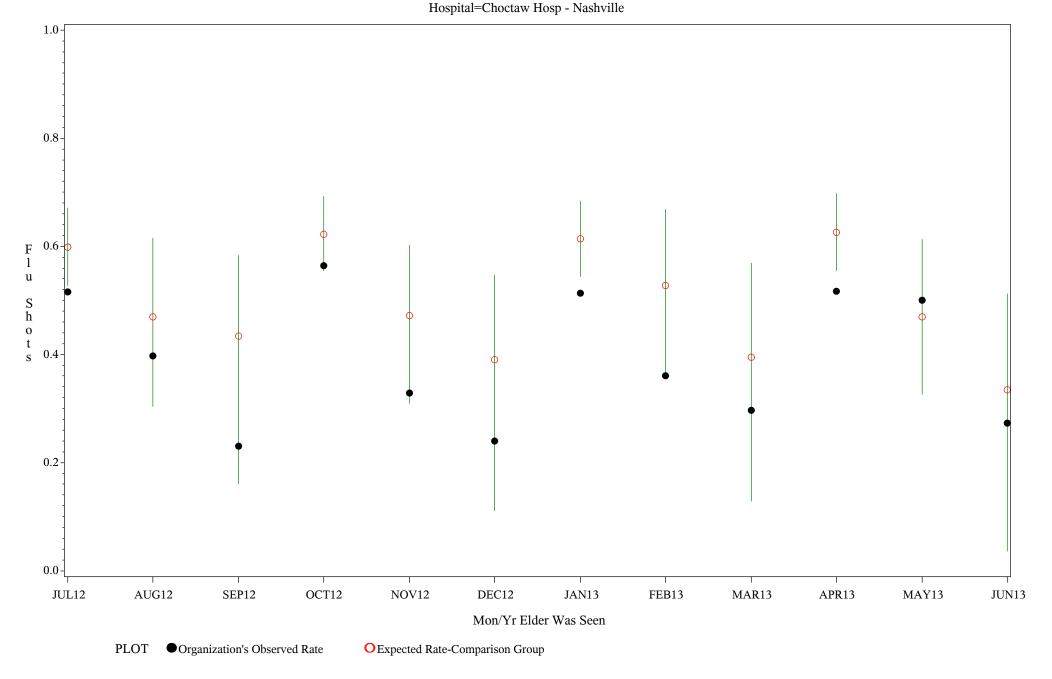

- June 30, 2013
Denominator=Patients 65 Yrs or Older, Numerator=Flu Vaccine Given
Chart created: Friday, 30AUG2013

Hospital=YK Health - Alaska



Time Period: July 1, 2012 - June 30, 2013

Denominator=Patients 65 Yrs or Older, Numerator=Flu Vaccine Given

Chart created: Friday, 30AUG2013

Hospital=Maniilaq - Alaska



Time Period: July 1, 2012 - June 30, 2013

Denominator=Patients 65 Yrs or Older, Numerator=Flu Vaccine Given

Chart created: Friday, 30AUG2013



Time Period: July 1, 2012 - June 30, 2013

Denominator=Patients 65 Yrs or Older, Numerator=Flu Vaccine Given

**Chart created: Friday, 30AUG2013**Hospital=Chickasaw Hospital - Oklahoma



Time Period: July 1, 2012 - June 30, 2013

Denominator=Patients 65 Yrs or Older, Numerator=Flu Vaccine Given

Chart created: Friday, 30AUG2013



Time Period: July 1, 2012 - June 30, 2013

Denominator=Patients 65 Yrs or Older, Numerator=Flu Vaccine Given

Chart created: Friday, 30AUG2013 Hospital=Hopi Health Center - Phoenix



Time Period: July 1, 2012 - June 30, 2013

Denominator=Patients 65 Yrs or Older, Numerator=Flu Vaccine Given

Chart created: Friday, 30AUG2013



Time Period: July 1, 2012 - June 30, 2013

Denominator=Patients 65 Yrs or Older, Numerator=Flu Vaccine Given

Chart created: Friday, 30AUG2013



Time Period: July 1, 2012 - June 30, 2013

Denominator=Patients 65 Yrs or Older, Numerator=Flu Vaccine Given

Chart created: Friday, 30AUG2013



Time Period: July 1, 2012 - June 30, 2013 Denominator=Patients 65 Yrs or Older, Numerator=Flu Vaccine Given

Chart created: Friday, 30AUG2013 Hospital=GIMC - Navajo



Time Per