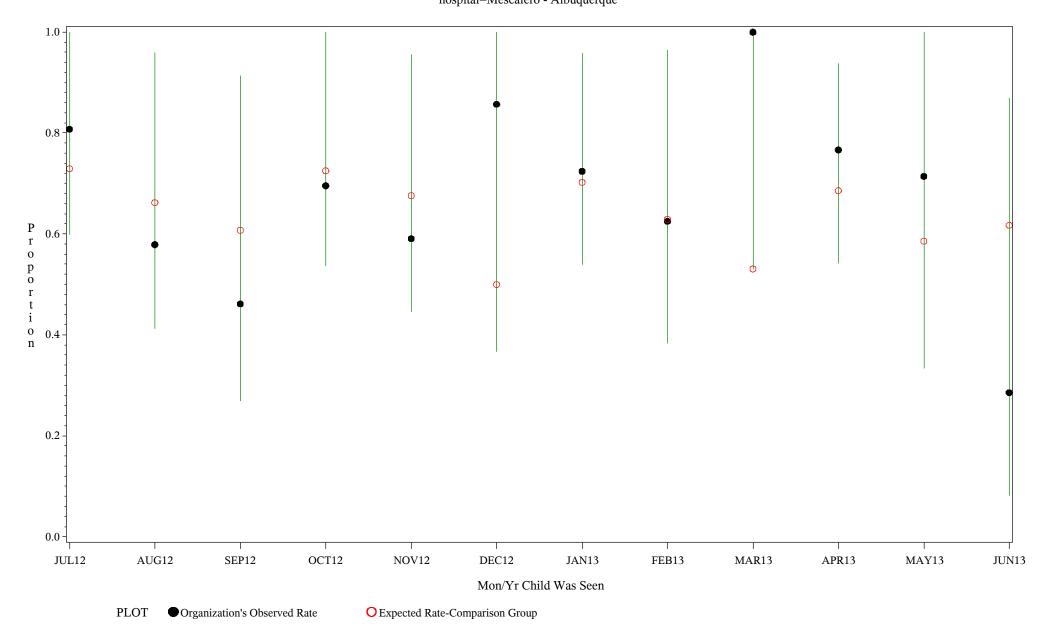

Time Period: July 1, 2012 - June 30, 2013

Denominator=Children 7-15 months, Numerator=Up-to-Date Shots

Chart created: Thursday, 12SEP2013 hospital=Mescalero - Albuquerque

Time Period: July 1, 2012 - June 30, 2013