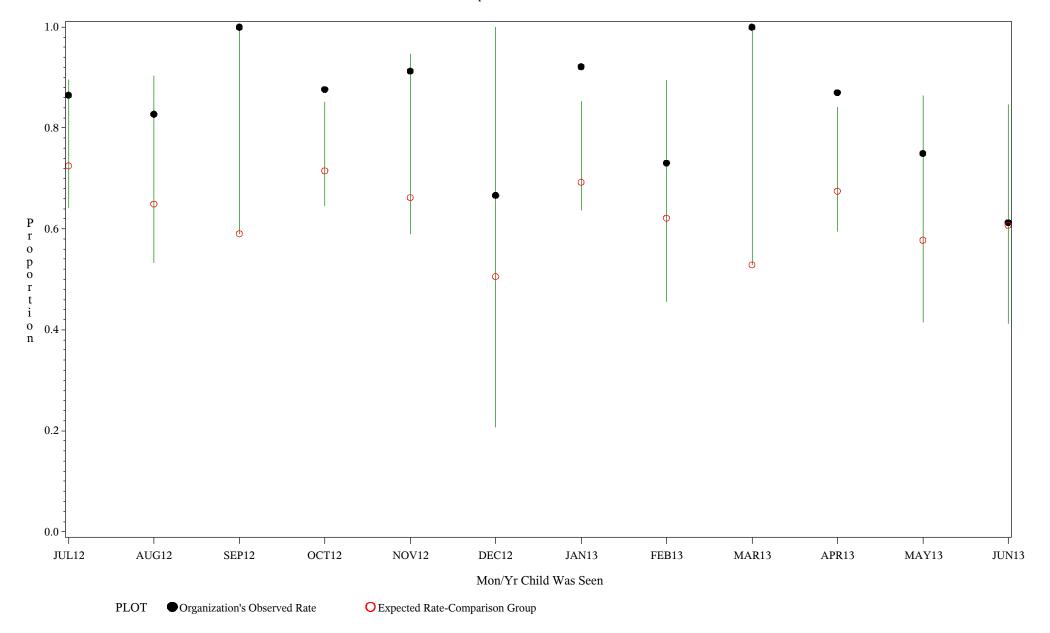

Chart created: Thursday, 12SEP2013

hospital=Zuni - Albuquerque

Time Period: July 1, 2012 - June 30, 2013

Denominator=Children 7-15 months, Numerator=Up-to-Date Shots

Chart created: Thursday, 12SEP2013

hospital=Barrow - Alaska

Time Period: July 1, 2012 - June 30, 2013

Denominator=Children 7-15 months, Numerator=Up-to-Date Shots

Chart created: Thursday, 12SEP2013

hospital=YK Health - Alaska

Time Period: July 1, 2012 - June 30, 2013