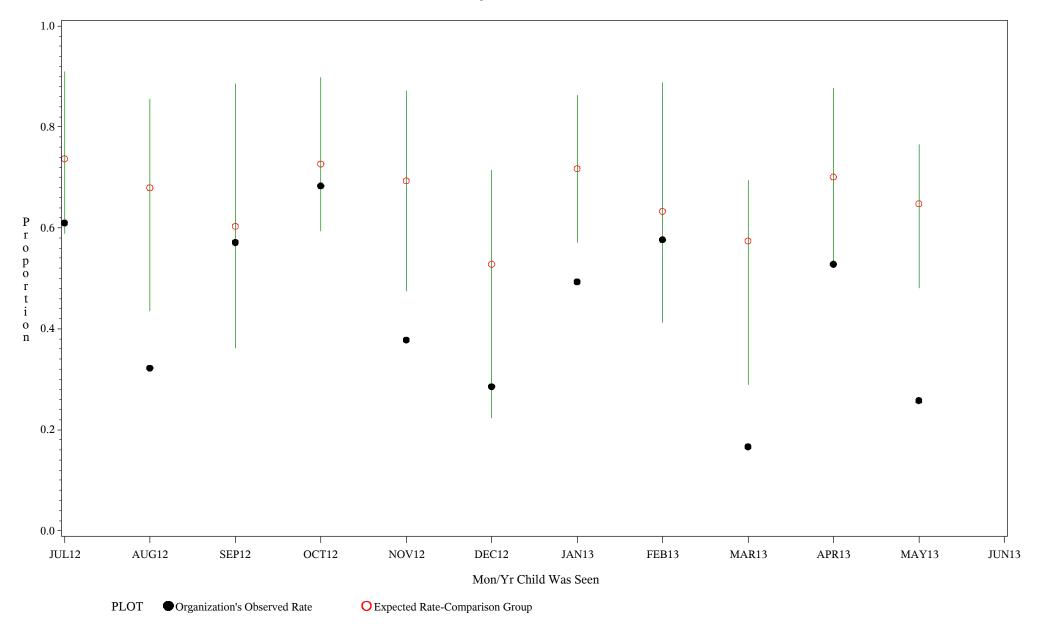

Time Period: July 1, 2012 - June 30, 2013

Denominator=Children 7-15 months, Numerator=Up-to-Date Shots

Chart created: Thursday, 12SEP2013

hospital=Sells - Tucson

Time Period: July 1, 2012 - June 30, 2013

Denominator=Children 7-15 months, Numerator=Up-to-Date Shots

Chart created: Thursday, 12SEP2013

hospital=Ft. Yates - Aberdeen

Time Period: July 1, 2012 - June 30, 2013

Denominator=Children 7-15 months, Numerator=Up-to-Date Shots

Chart created: Thursday, 12SEP2013

hospital=Winnebago - Aberdeen