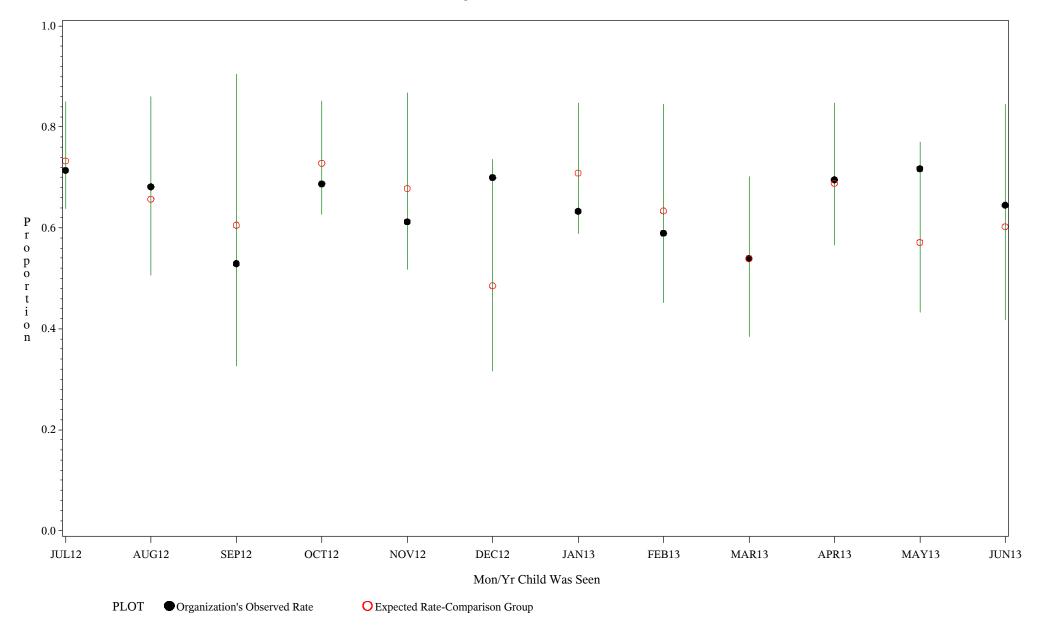

Time Period: July 1, 2012 - June 30, 2013

Denominator=Children 7-15 months, Numerator=Up-to-Date Shots

Chart created: Thursday, 12SEP2013

hospital=YK Health - Alaska

Time Period: July 1, 2012 - June 30, 2013