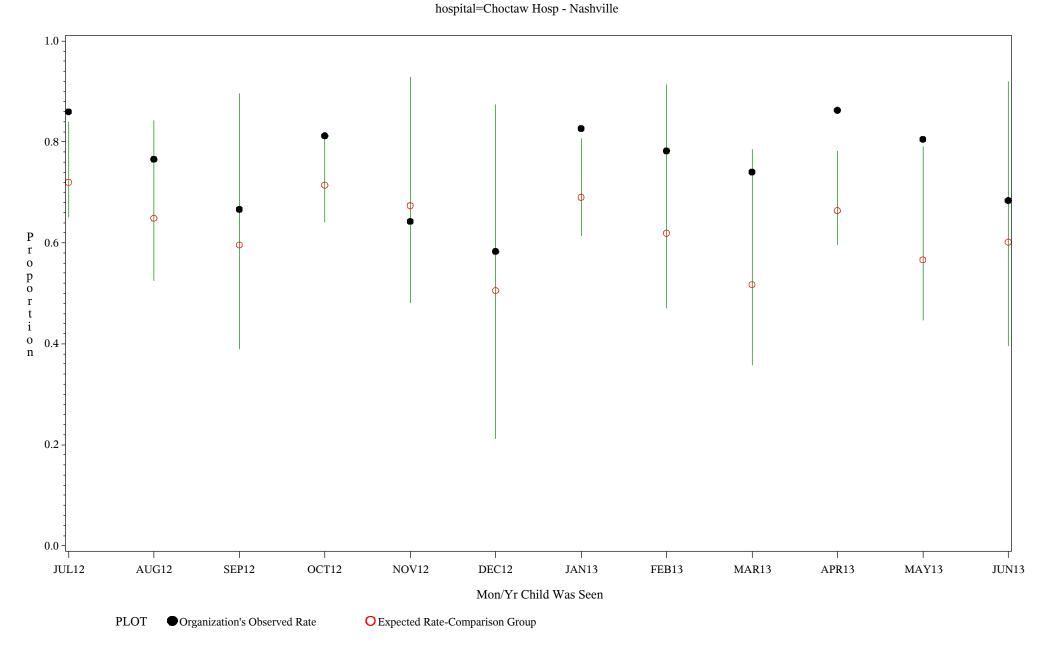

Chart created: Thursday, 12SEP2013

hospital=Zuni - Albuquerque

Time Period: July 1, 2012 - June 30, 2013

Denominator=Children 7-15 months, Numerator=Up-to-Date Shots

Chart created: Thursday, 12SEP2013

hospital=Barrow - Alaska