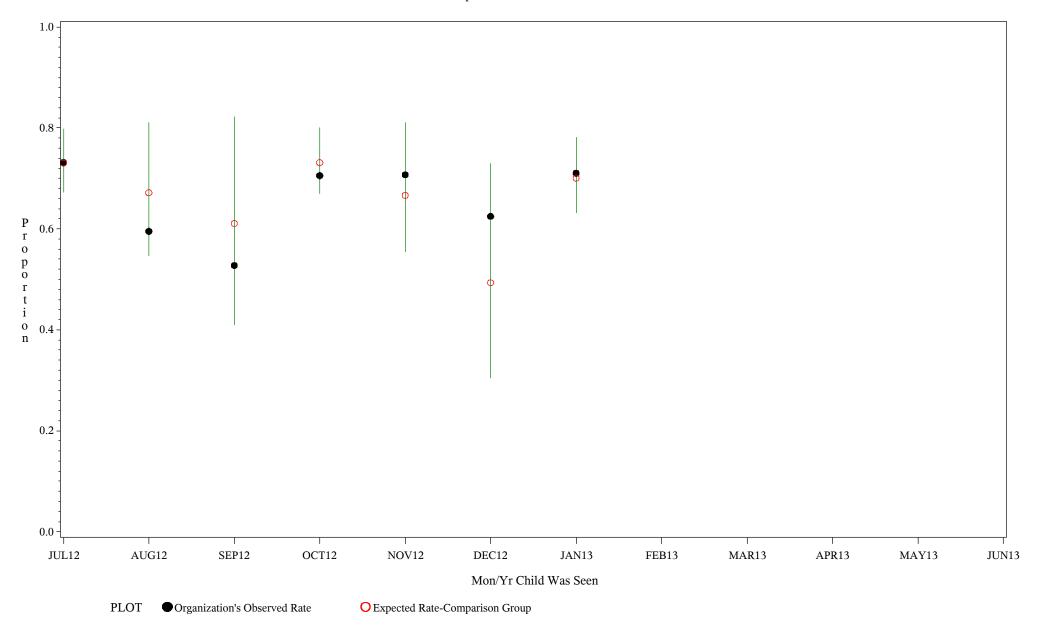

Chart created: Thursday, 12SEP2013

hospital=Lawton - Oklahoma

Time Period: July 1, 2012 - June 30, 2013

Denominator=Children 7-15 months, Numerator=Up-to-Date Shots

Chart created: Thursday, 12SEP2013

Time Period: July 1, 2012 - June 30, 2013

Denominator=Children 7-15 months, Numerator=Up-to-Date Shots

Chart created: Thursday, 12SEP2013

hospital=San Carlos - Phoenix

Time Period: July 1, 2012 - June 30, 2013

Denominator=Children 7-15 months, Numerator=Up-to-Date Shots