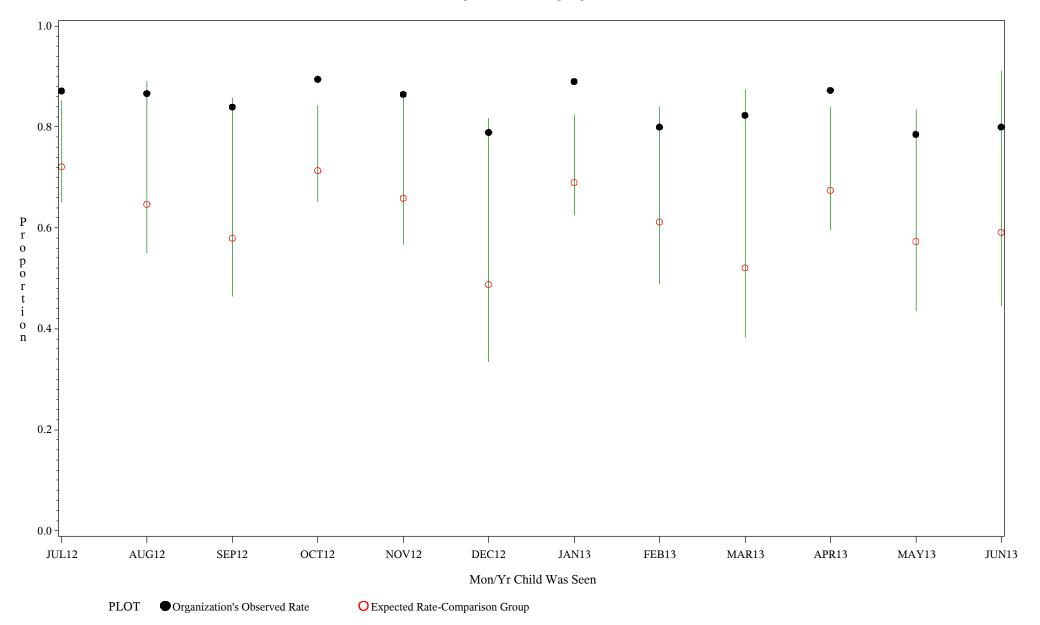

Denominator=Children 7-15 months, Numerator=Up-to-Date Shots

Chart created: Thursday, 12SEP2013

hospital=Santa Fe - Albuquerque

Time Period: July 1, 2012 - June 30, 2013

Denominator=Children 7-15 months, Numerator=Up-to-Date Shots

Chart created: Thursday, 12SEP2013

hospital=Zuni - Albuquerque

Time Period: July 1, 2012 - June 30, 2013

Denominator=Children 7-15 months, Numerator=Up-to-Date Shots

Chart created: Thursday, 12SEP2013

hospital=Barrow - Alaska