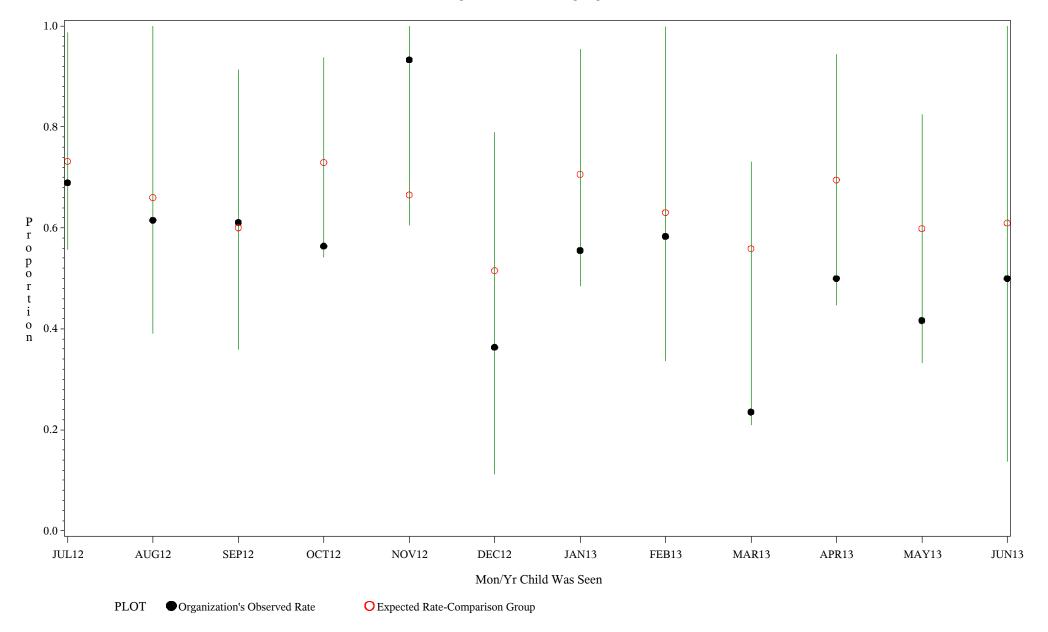

Time Period: July 1, 2012 - June 30, 2013

Denominator=Children 7-15 months, Numerator=Up-to-Date Shots

Chart created: Thursday, 12SEP2013 hospital=Mescalero - Albuquerque

Time Period: July 1, 2012 - June 30, 2013

Denominator=Children 7-15 months, Numerator=Up-to-Date Shots

Chart created: Thursday, 12SEP2013

hospital=Santa Fe - Albuquerque

Time Period: July 1, 2012 - June 30, 2013

Denominator=Children 7-15 months, Numerator=Up-to-Date Shots