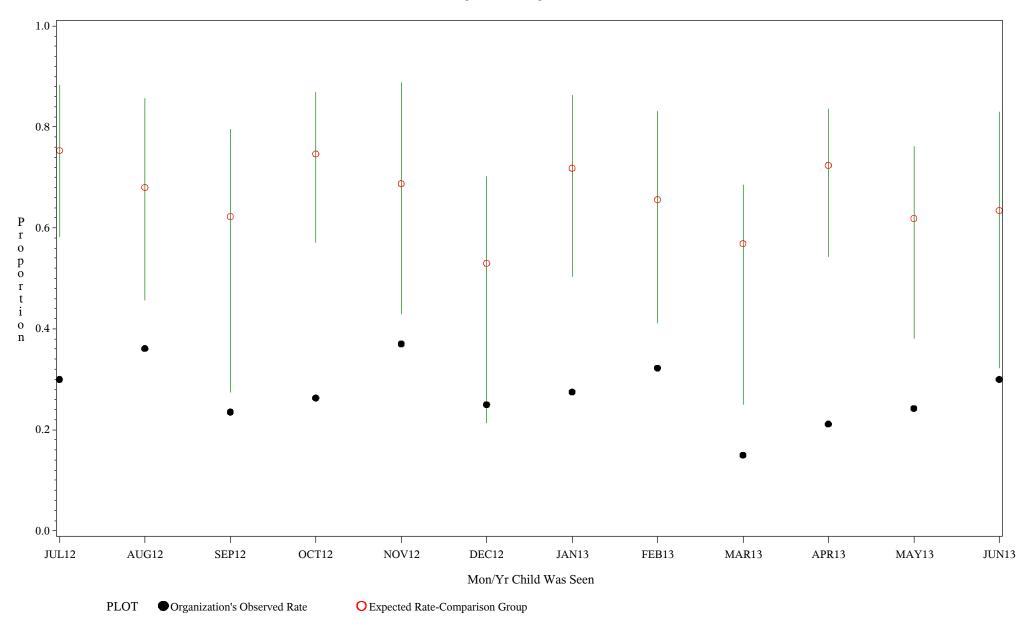

Time Period: July 1, 2012 - June 30, 2013

Denominator=Children 7-15 months, Numerator=Up-to-Date Shots

Chart created: Thursday, 12SEP2013

hospital=Sells - Tucson

Time Period: July 1, 2012 - June 30, 2013

Denominator=Children 7-15 months, Numerator=Up-to-Date Shots