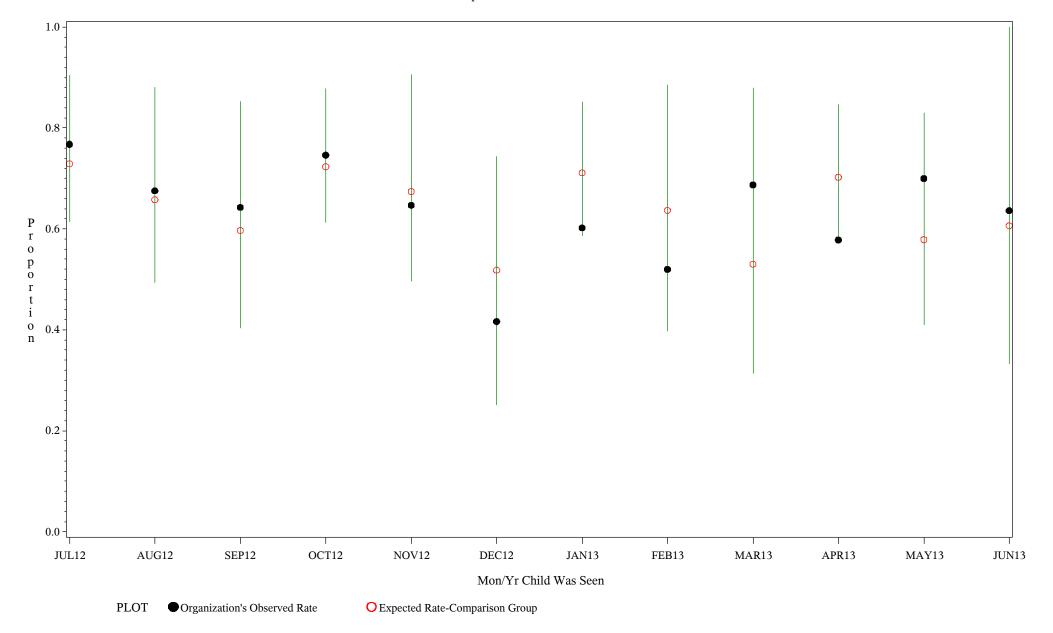

Chart created: Thursday, 12SEP2013

hospital=Ft. Yates - Aberdeen

Time Period: July 1, 2012 - June 30, 2013

Denominator=Children 7-15 months, Numerator=Up-to-Date Shots

Chart created: Thursday, 12SEP2013

hospital=Winnebago - Aberdeen