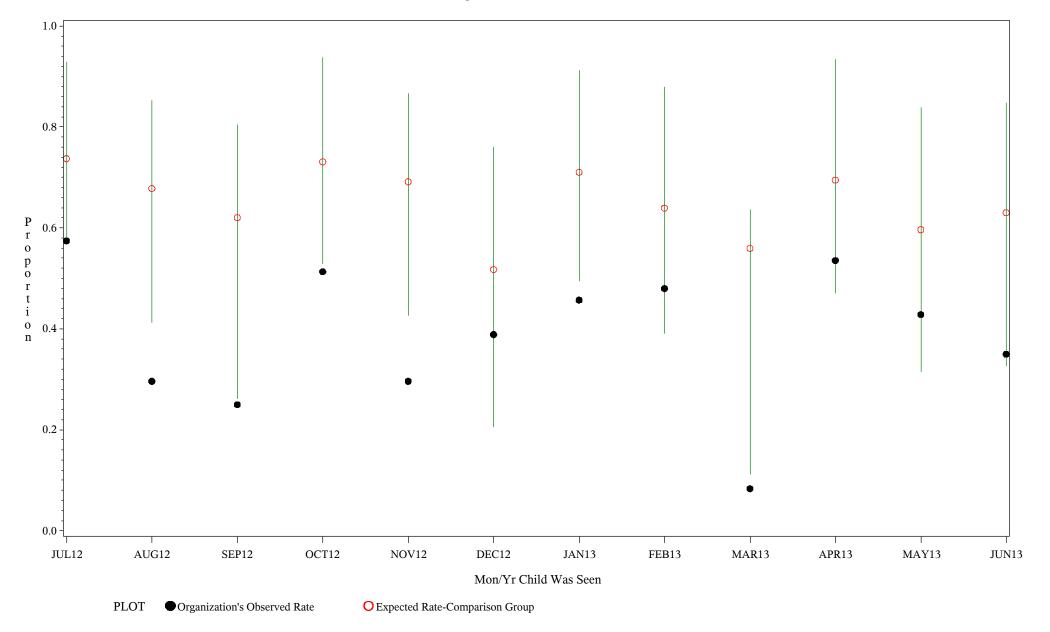

Chart created: Thursday, 12SEP2013

hospital=Ft. Yates - Aberdeen

Time Period: July 1, 2012 - June 30, 2013

Denominator=Children 7-15 months, Numerator=Up-to-Date Shots

Chart created: Thursday, 12SEP2013

hospital=Winnebago - Aberdeen

Time Period: July 1, 2012 - June 30, 2013

Denominator=Children 7-15 months, Numerator=Up-to-Date Shots

Chart created: Thursday, 12SEP2013 hospital=Mescalero - Albuquerque

Time Period: July 1, 2012 - June 30, 2013