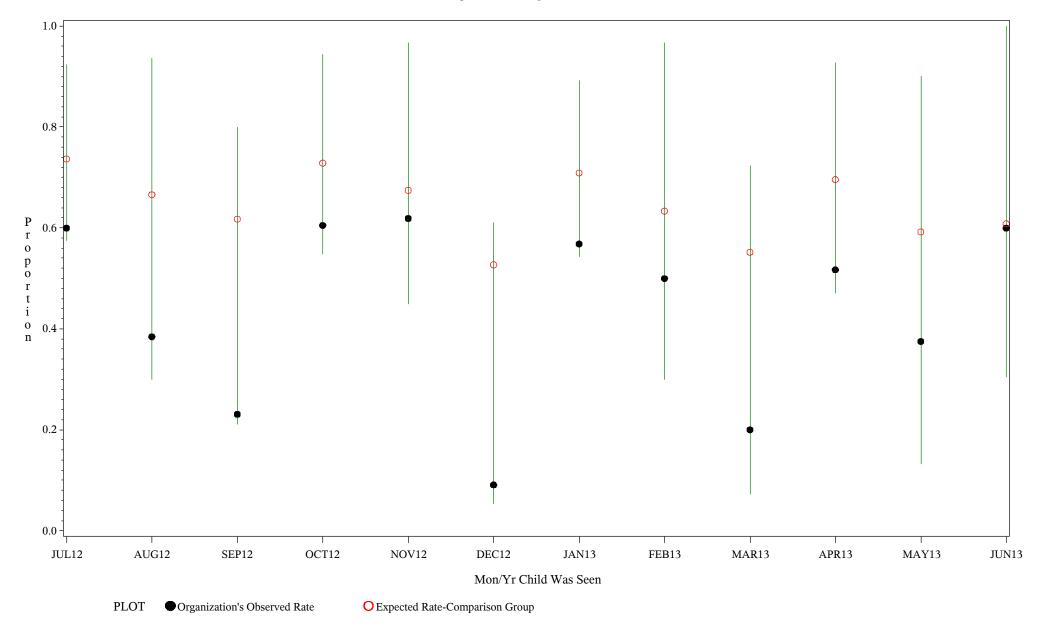

Time Period: July 1, 2012 - June 30, 2013

Denominator=Children 7-15 months, Numerator=Up-to-Date Shots

Chart created: Thursday, 12SEP2013 hospital=Mescalero - Albuquerque

Time Period: July 1, 2012 - June 30, 2013

Denominator=Children 7-15 months, Numerator=Up-to-Date Shots

Chart created: Thursday, 12SEP2013

hospital=Santa Fe - Albuquerque

Time Period: July 1, 2012 - June 30, 2013

Denominator=Children 7-15 months, Numerator=Up-to-Date Shots