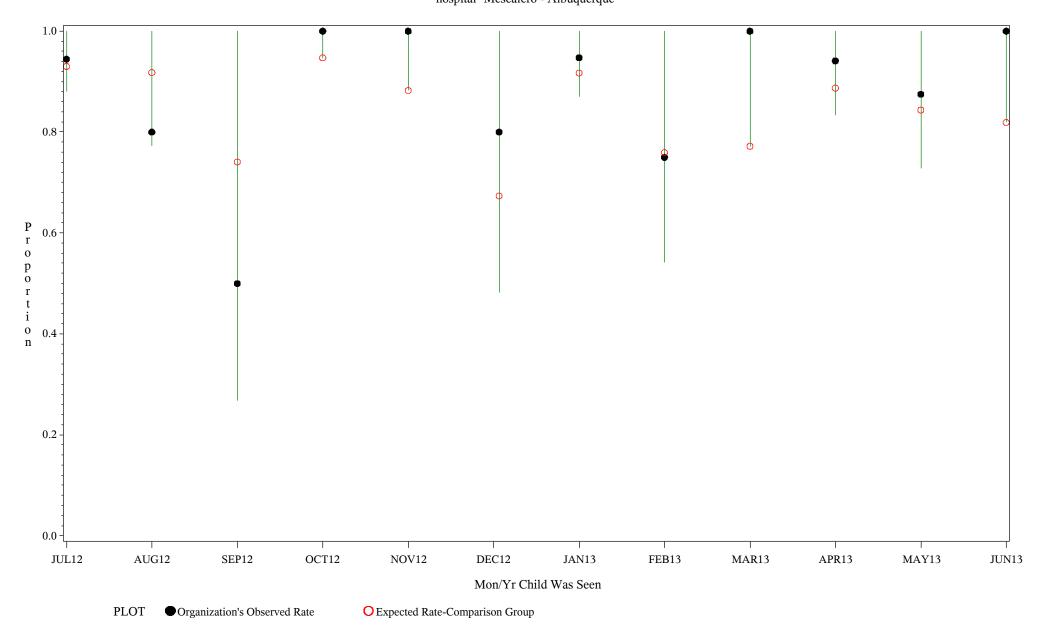

Denominator=Children 0-4 months, Numerator=Up-to-Date Shots

Chart created: Tuesday, 10SEP2013 hospital=Mescalero - Albuquerque

Time Period: July 1, 2012 - June 30, 2013

Denominator=Children 0-4 months, Numerator=Up-to-Date Shots