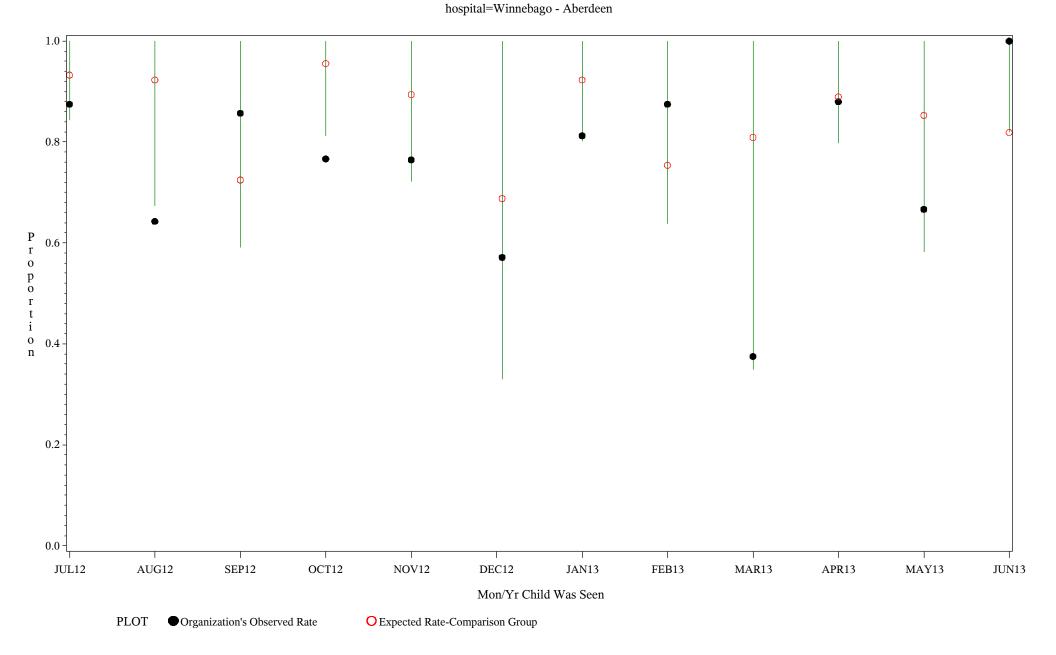

Chart created: Tuesday, 10SEP2013

hospital=Ft. Yates - Aberdeen

Time Period: July 1, 2012 - June 30, 2013

Denominator=Children 0-4 months, Numerator=Up-to-Date Shots

Chart created: Tuesday, 10SEP2013

Time Period: July 1, 2012 - June 30, 2013