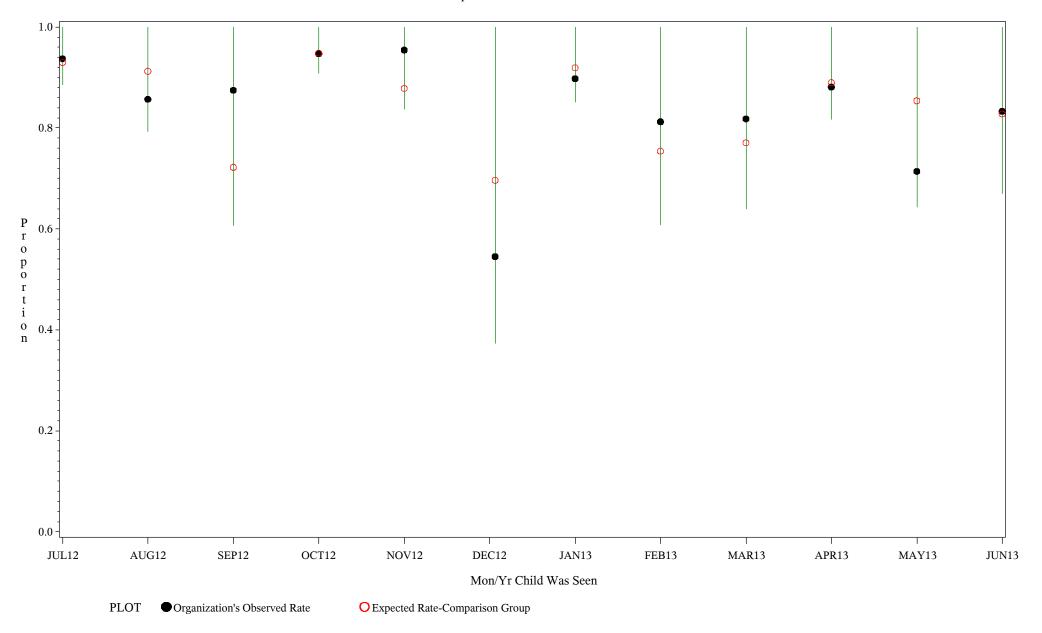

- June 30, 2013

Denominator=Children 0-4 months, Numerator=Up-to-Date Shots

Chart created: Tuesday, 10SEP2013

hospital=YK Health - Alaska



Time Period: July 1, 2012 - June 30, 2013

Denominator=Children 0-4 months, Numerator=Up-to-Date Shots

Chart created: Tuesday, 10SEP2013

hospital=Maniilaq - Alaska



Time Period: July 1, 2012 - June 30, 2013

Denominator=Children 0-4 months, Numerator=Up-to-Date Shots

Chart created: Tuesday, 10SEP2013



Time Period: July 1, 2012 - June 30, 2013

Denominator=Children 0-4 months, Numerator=Up-to-Date Shots

Chart created: Tuesday, 10SEP2013 hospital=Choctaw Hosp - Nashville



Time Period: July 1, 2012 - June 30, 2013

Denominator=Children 0-4 months, Numerator=Up-to-Date Shots

Chart created: Tuesday, 10SEP2013

hospital=San Carlos - Phoenix



Time Period: July 1, 2012 - June 30, 2013

Denominator=Children 0-4 months, Numerator=Up-to-Date Shots

Chart created: Tuesday, 10SEP2013

hospital=GIMC - Navajo