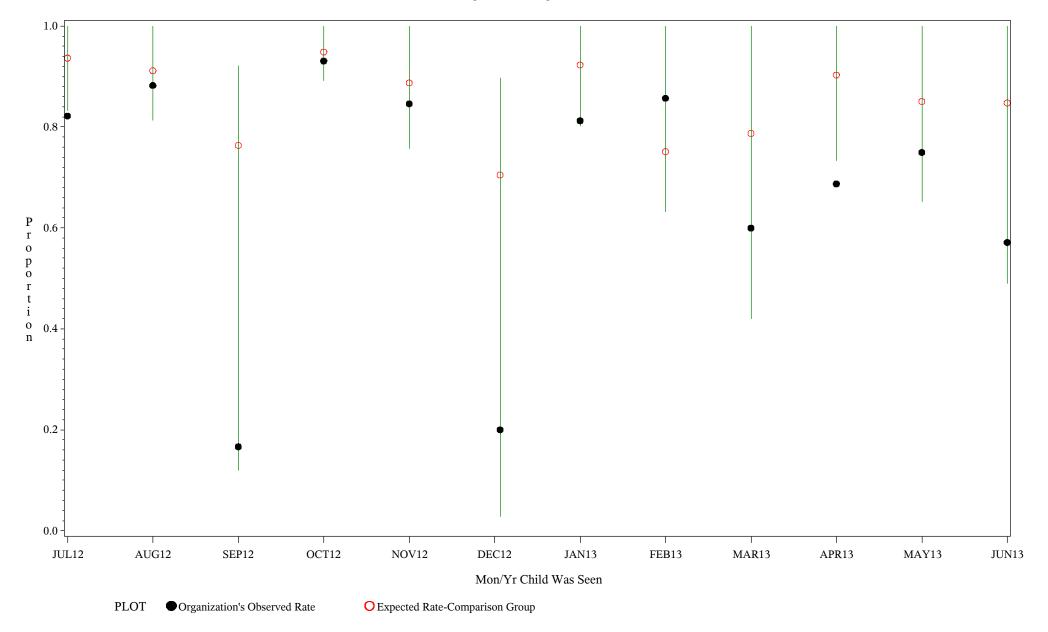

Time Period: July 1, 2012 - June 30, 2013

Denominator=Children 0-4 months, Numerator=Up-to-Date Shots

Chart created: Tuesday, 10SEP2013

hospital=Sells - Tucson

Time Period: July 1, 2012 - June 30, 2013

Denominator=Children 0-4 months, Numerator=Up-to-Date Shots