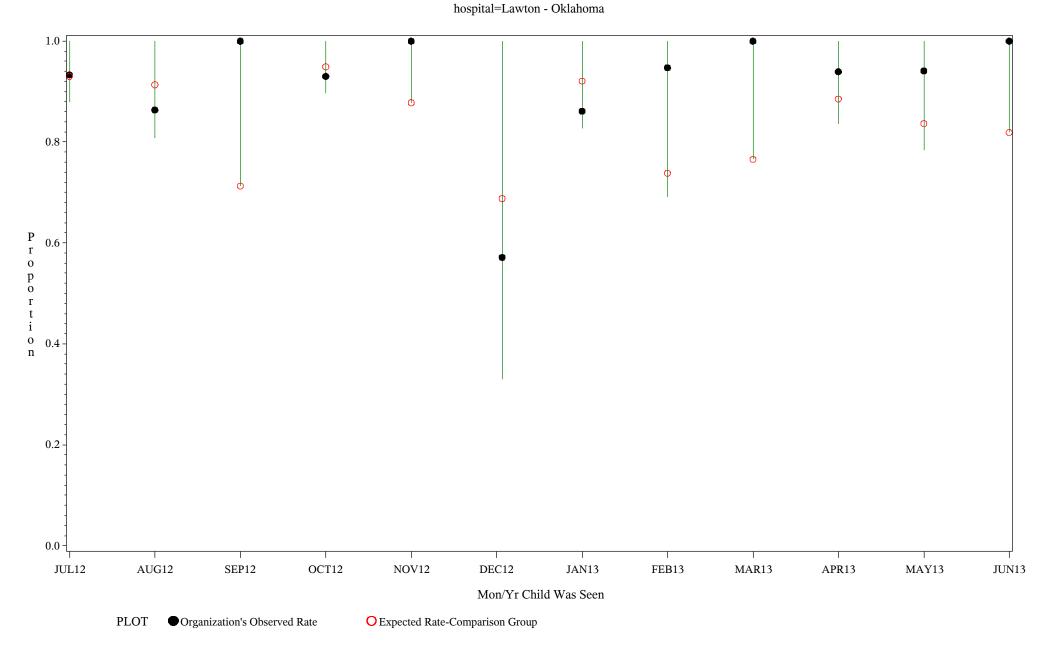

Time Period: July 1, 2012 - June 30, 2013

Denominator=Children 0-4 months, Numerator=Up-to-Date Shots

Chart created: Tuesday, 10SEP2013

Time Period: July 1, 2012 - June 30, 2013

Denominator=Children 0-4 months, Numerator=Up-to-Date Shots