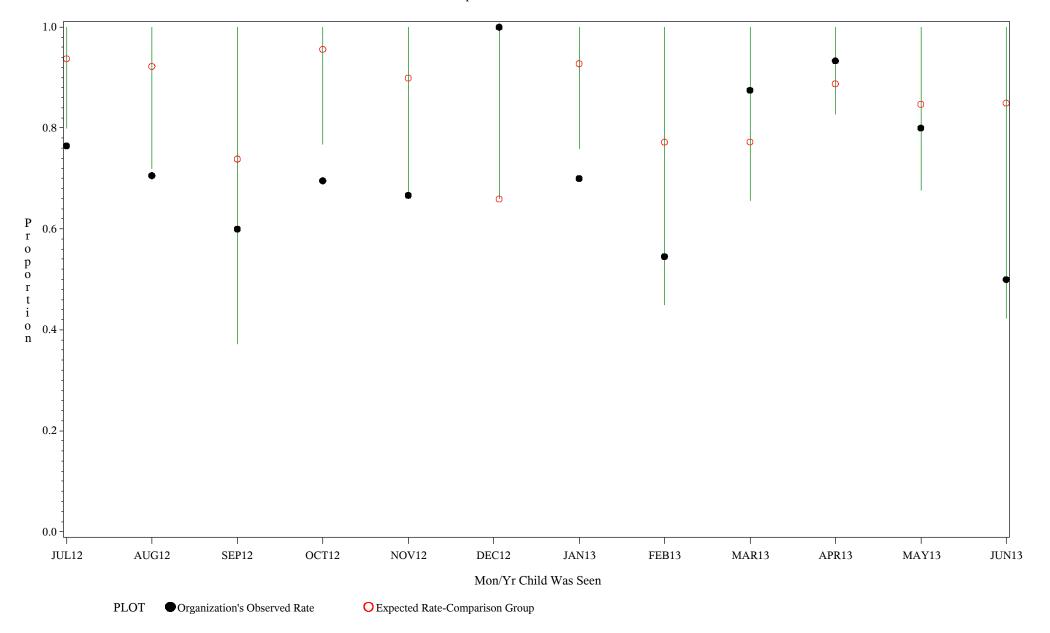

Chart created: Tuesday, 10SEP2013

hospital=Ft. Yates - Aberdeen

Time Period: July 1, 2012 - June 30, 2013

Denominator=Children 0-4 months, Numerator=Up-to-Date Shots

Chart created: Tuesday, 10SEP2013

Time Period: July 1, 2012 - June 30, 2013