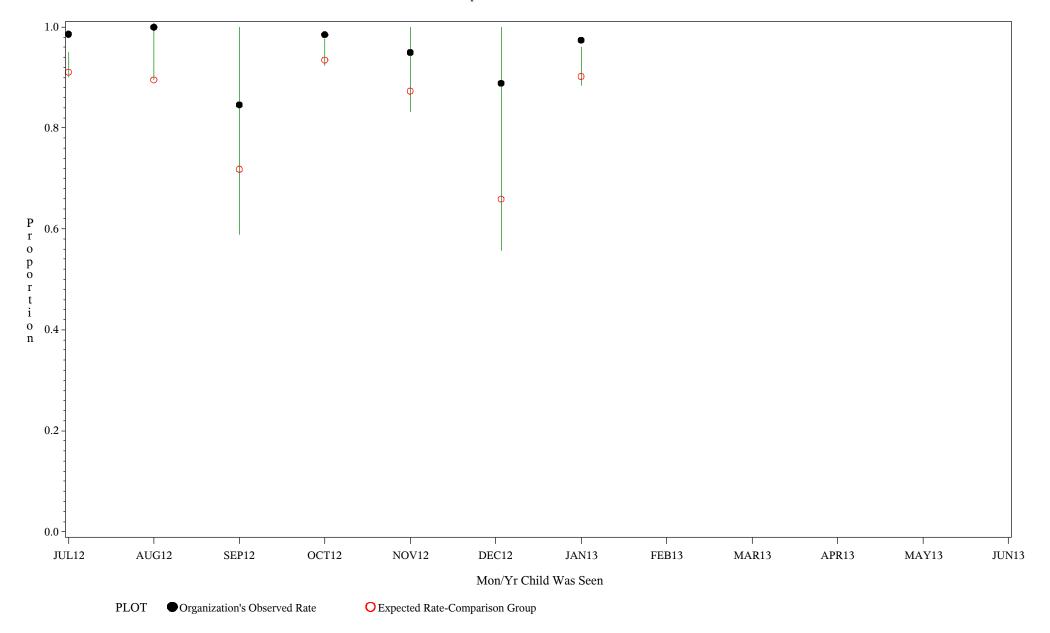

Chart created: Tuesday, 10SEP2013

hospital=Santa Fe - Albuquerque

Time Period: July 1, 2012 - June 30, 2013

Denominator=Children 0-4 months, Numerator=Up-to-Date Shots

Chart created: Tuesday, 10SEP2013

hospital=Zuni - Albuquerque

Time Period: July 1, 2012 - June 30, 2013

Denominator=Children 0-4 months, Numerator=Up-to-Date Shots

Chart created: Tuesday, 10SEP2013

hospital=Barrow - Alaska

Time Period: July 1, 2012 - June 30, 2013

Denominator=Children 0-4 months, Numerator=Up-to-Date Shots