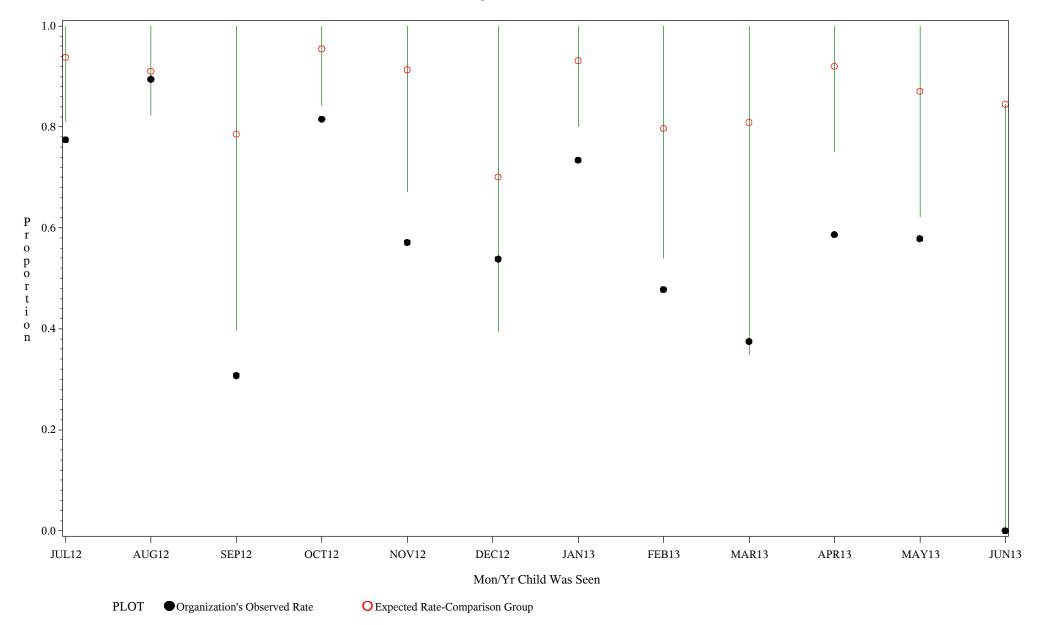

Time Period: July 1, 2012 - June 30, 2013

Denominator=Children 0-4 months, Numerator=Up-to-Date Shots

Chart created: Tuesday, 10SEP2013

hospital=Sells - Tucson

Time Period: July 1, 2012 - June 30, 2013

Denominator=Children 0-4 months, Numerator=Up-to-Date Shots