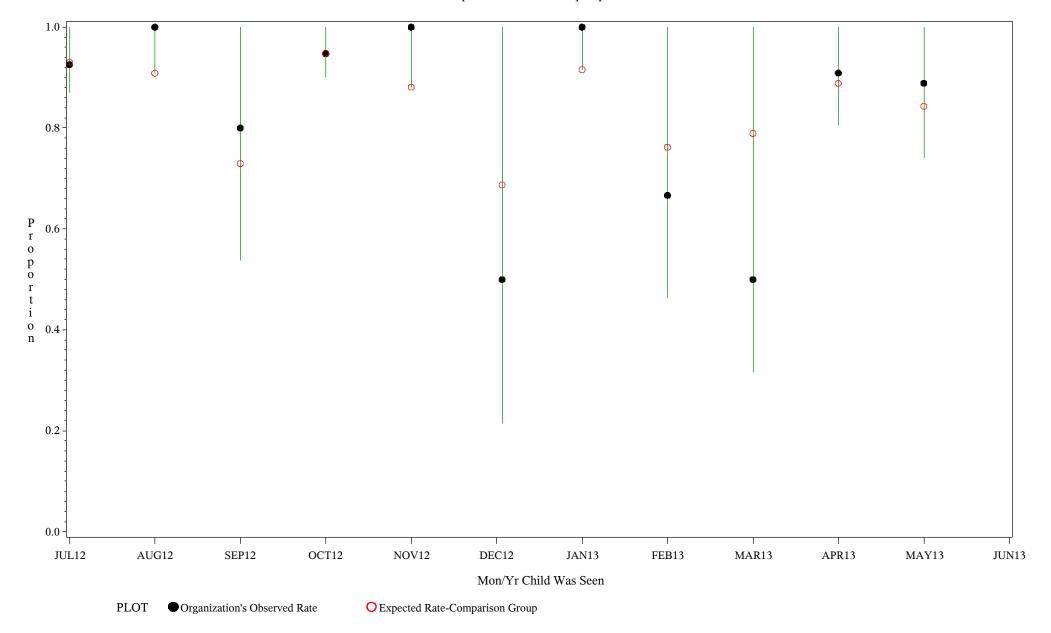

Time Period: July 1, 2012 - June 30, 2013

Denominator=Children 0-4 months, Numerator=Up-to-Date Shots

Chart created: Tuesday, 10SEP2013

hospital=Sells - Tucson

Time Period: July 1, 2012 - June 30, 2013

Denominator=Children 0-4 months, Numerator=Up-to-Date Shots

Chart created: Tuesday, 10SEP2013

hospital=Ft. Yates - Aberdeen

Time Period: July 1, 2012 - June 30, 2013

Denominator=Children 0-4 months, Numerator=Up-to-Date Shots

Chart created: Tuesday, 10SEP2013

Time Period: July 1, 2012 - June 30, 2013