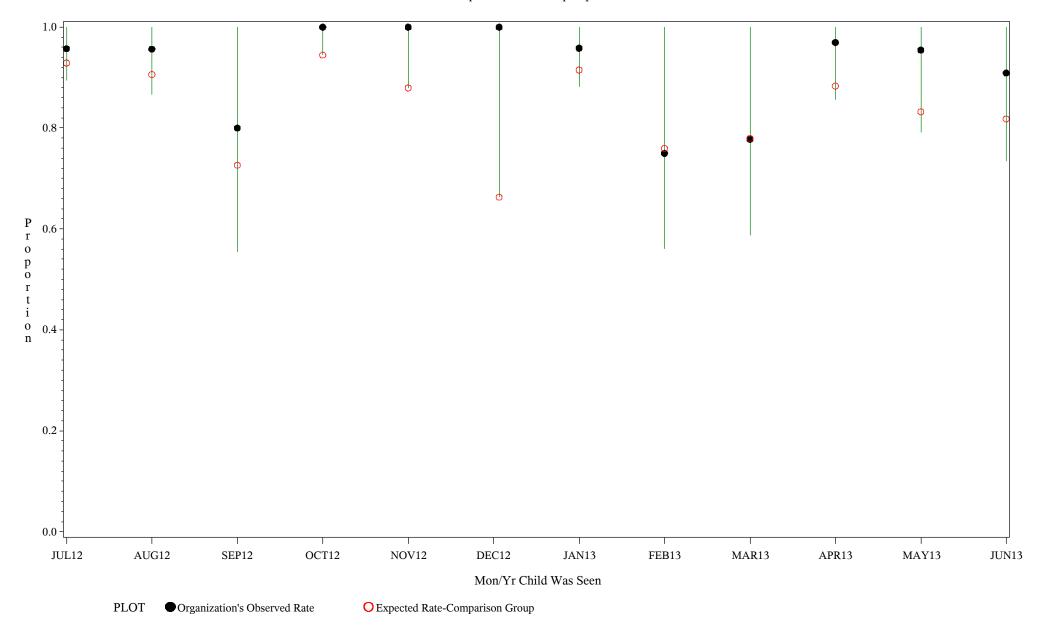

Chart created: Tuesday, 10SEP2013

hospital=Ft. Yates - Aberdeen

Time Period: July 1, 2012 - June 30, 2013

Denominator=Children 0-4 months, Numerator=Up-to-Date Shots

Chart created: Tuesday, 10SEP2013

Time Period: July 1, 2012 - June 30, 2013

Denominator=Children 0-4 months, Numerator=Up-to-Date Shots

Chart created: Tuesday, 10SEP2013 hospital=Mescalero - Albuquerque

Time Period: July 1, 2012 - June 30, 2013

Denominator=Children 0-4 months, Numerator=Up-to-Date Shots