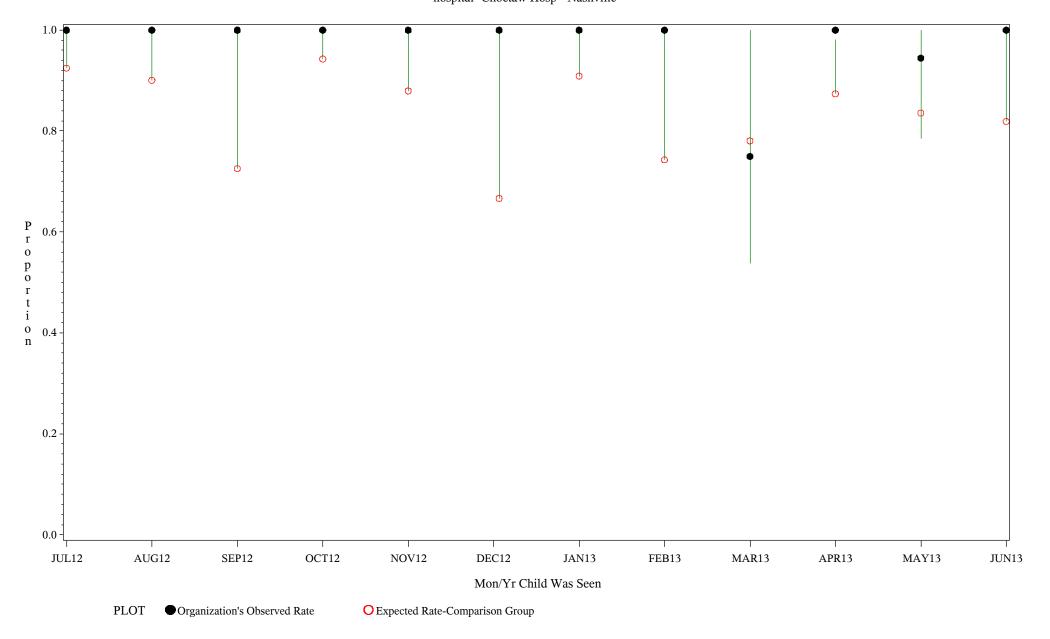

Chart created: Tuesday, 10SEP2013 hospital=Choctaw Hosp - Nashville

Time Period: July 1, 2012 - June 30, 2013

Denominator=Children 0-4 months, Numerator=Up-to-Date Shots

Chart created: Tuesday, 10SEP2013