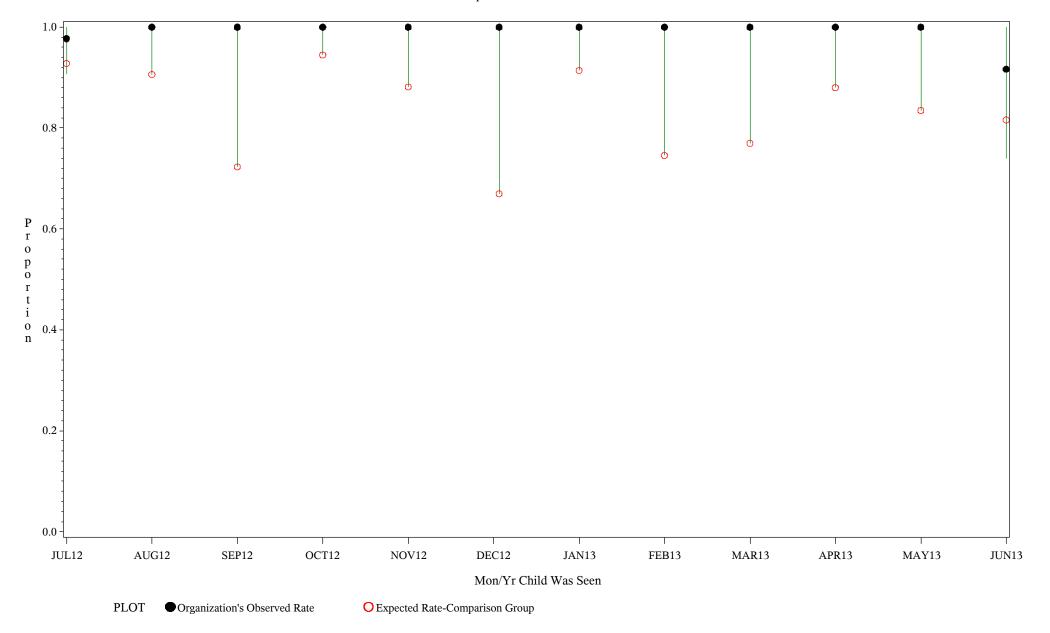

Denominator=Children 0-4 months, Numerator=Up-to-Date Shots

Chart created: Tuesday, 10SEP2013 hospital=Mescalero - Albuquerque

Time Period: July 1, 2012 - June 30, 2013

Denominator=Children 0-4 months, Numerator=Up-to-Date Shots

Chart created: Tuesday, 10SEP2013

hospital=Santa Fe - Albuquerque

Time Period: July 1, 2012 - June 30, 2013

Denominator=Children 0-4 months, Numerator=Up-to-Date Shots

Chart created: Tuesday, 10SEP2013

hospital=Zuni - Albuquerque