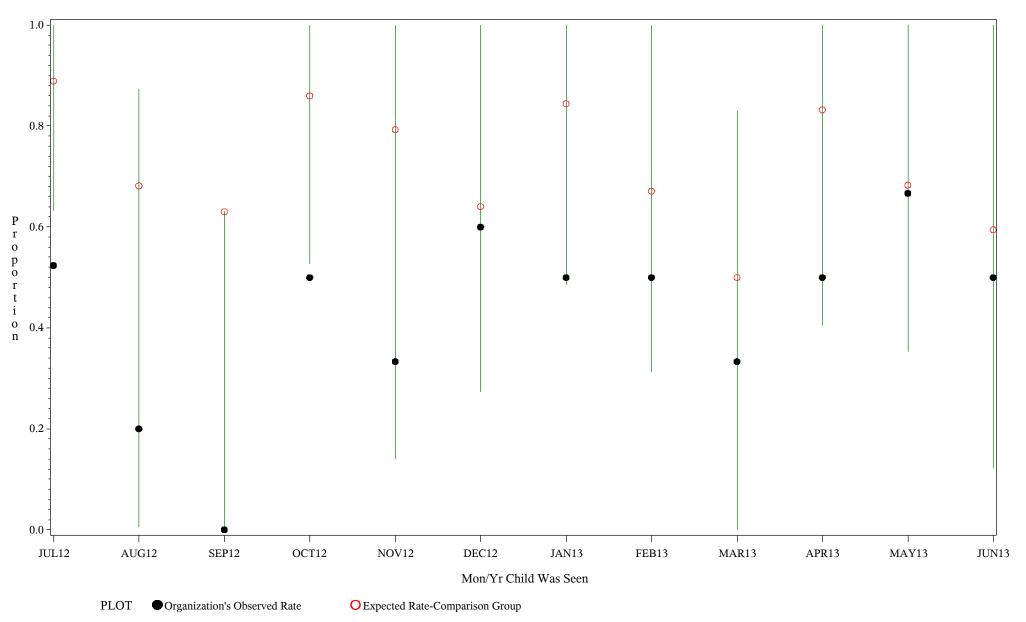

#### Time Period: July 1, 2012 - June 30, 2013 Denominator=Children 5-6 months, Numerator=Up-to-Date Shots Chart created: Wednesday, 11SEP2013

hospital=Ft. Yates - Aberdeen