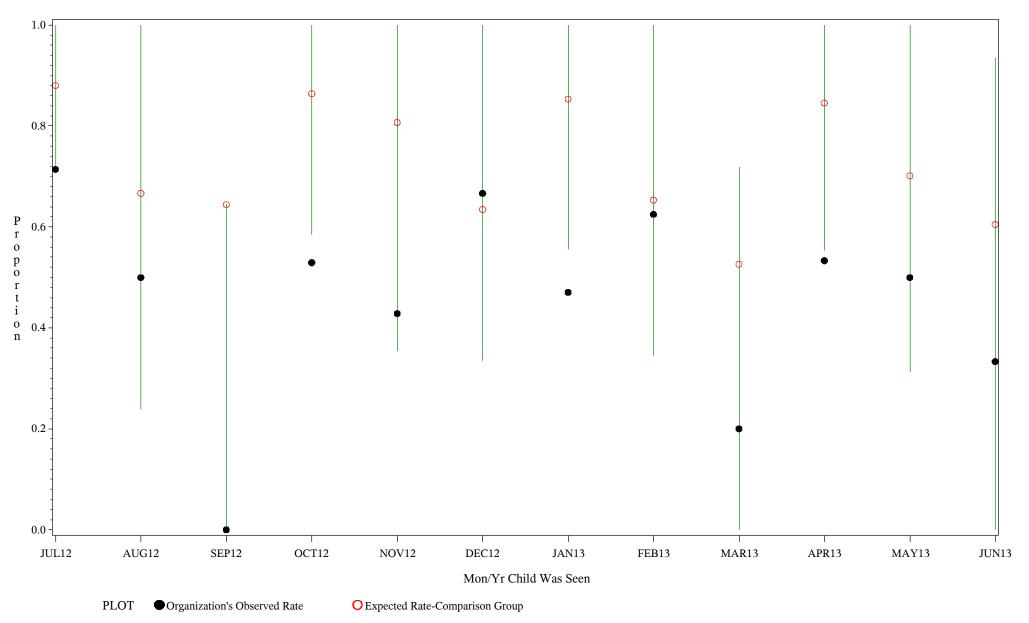

#### Time Period: July 1, 2012 - June 30, 2013 Denominator=Children 5-6 months, Numerator=Up-to-Date Shots Chart created: Wednesday, 11SEP2013

hospital=Sells - Tucson