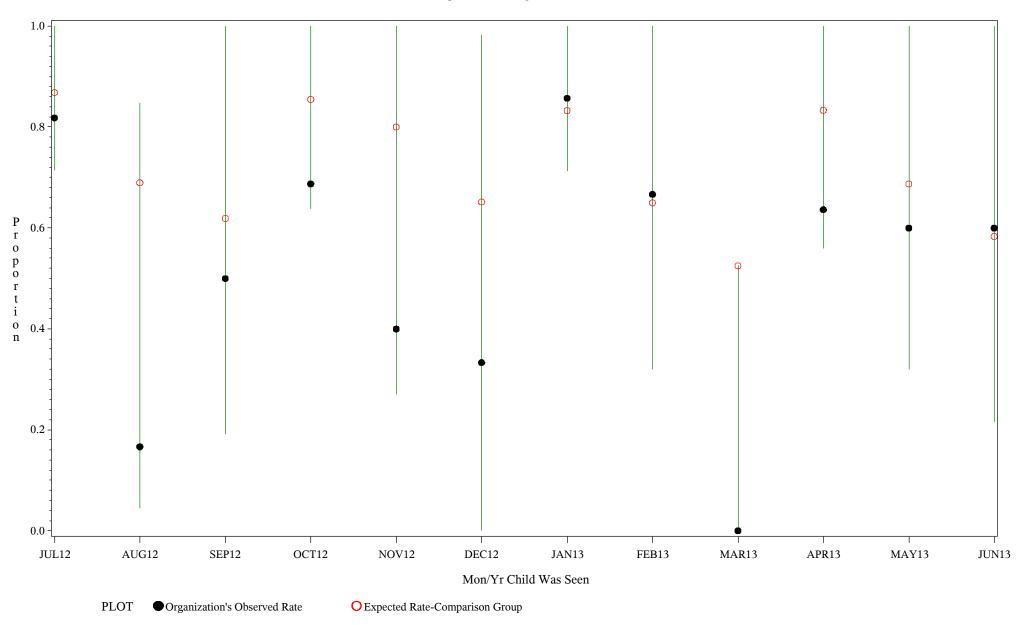

#### Time Period: July 1, 2012 - June 30, 2013 Denominator=Children 5-6 months, Numerator=Up-to-Date Shots Chart created: Wednesday, 11SEP2013

hospital=Winnebago - Aberdeen