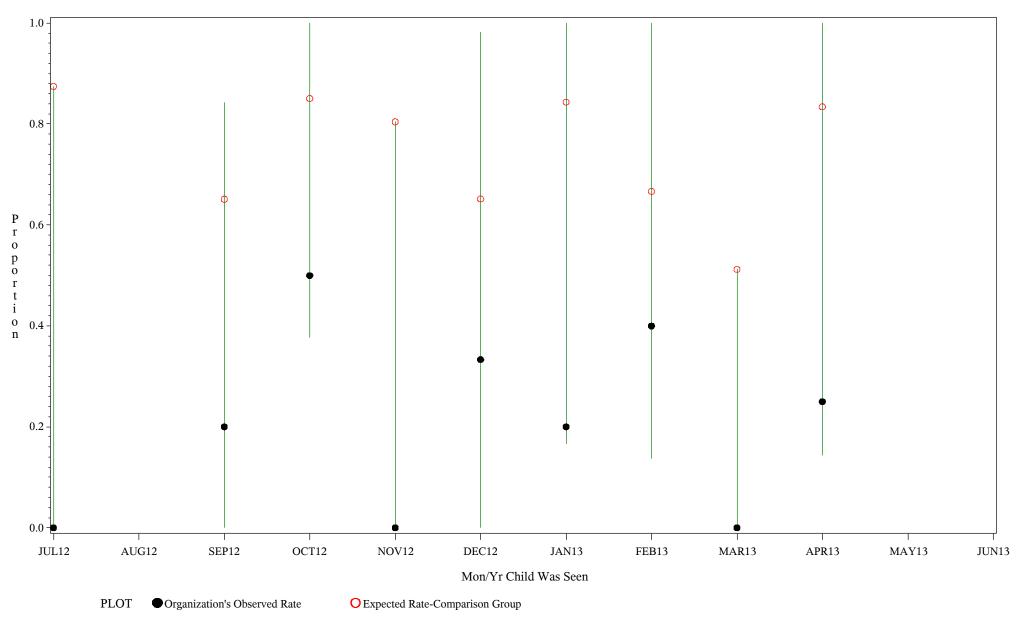

#### Time Period: July 1, 2012 - June 30, 2013 Denominator=Children 5-6 months, Numerator=Up-to-Date Shots Chart created: Wednesday, 11SEP2013

hospital=Mescalero - Albuquerque