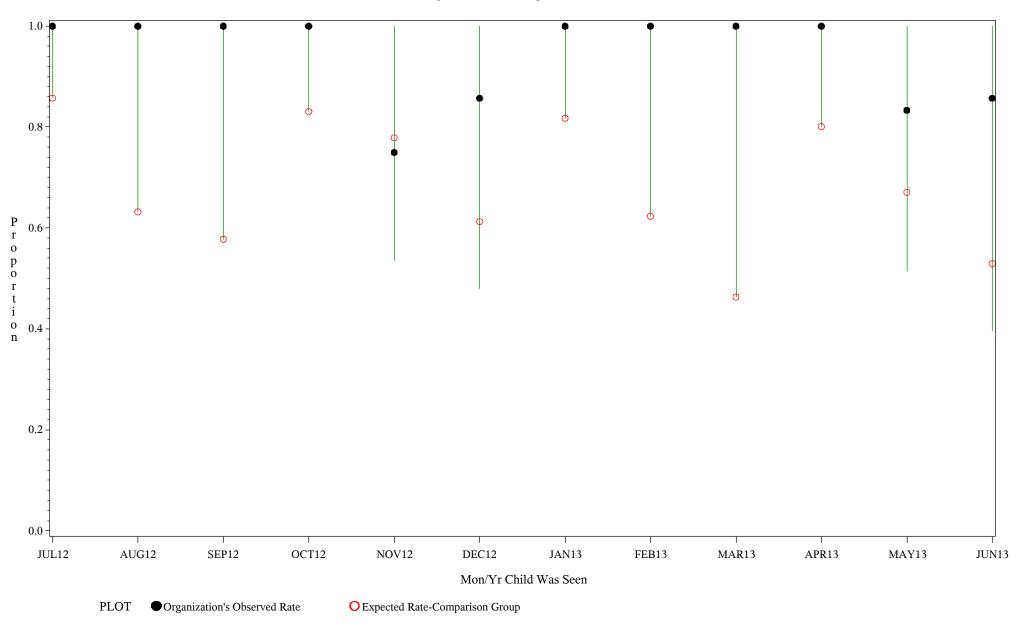

#### Time Period: July 1, 2012 - June 30, 2013 Denominator=Children 5-6 months, Numerator=Up-to-Date Shots Chart created: Wednesday, 11SEP2013

hospital=Winnebago - Aberdeen