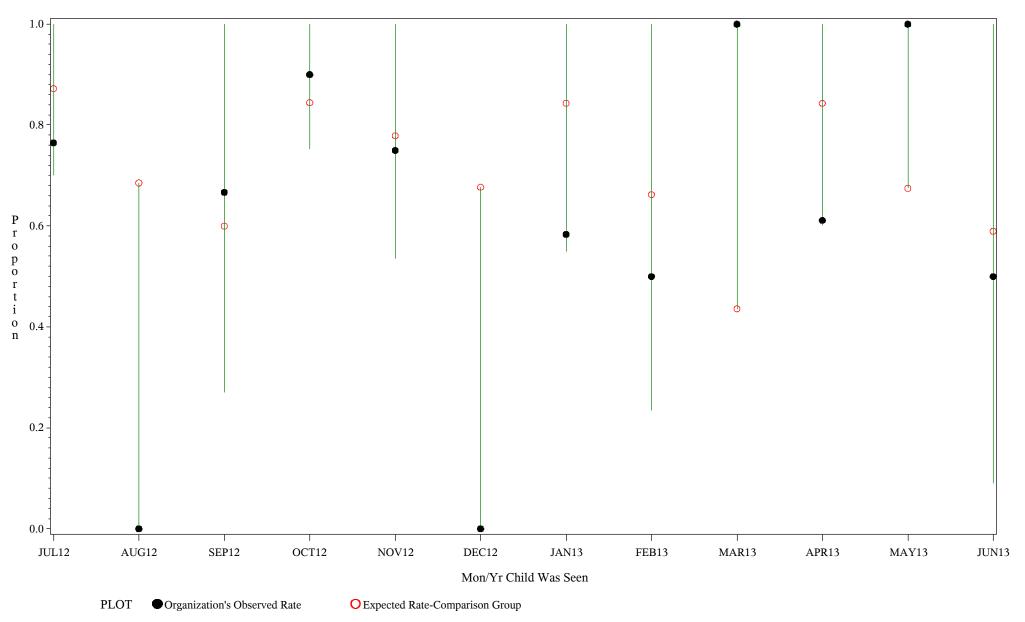

#### Time Period: July 1, 2012 - June 30, 2013 Denominator=Children 5-6 months, Numerator=Up-to-Date Shots Chart created: Wednesday, 11SEP2013

hospital=Ft. Yates - Aberdeen