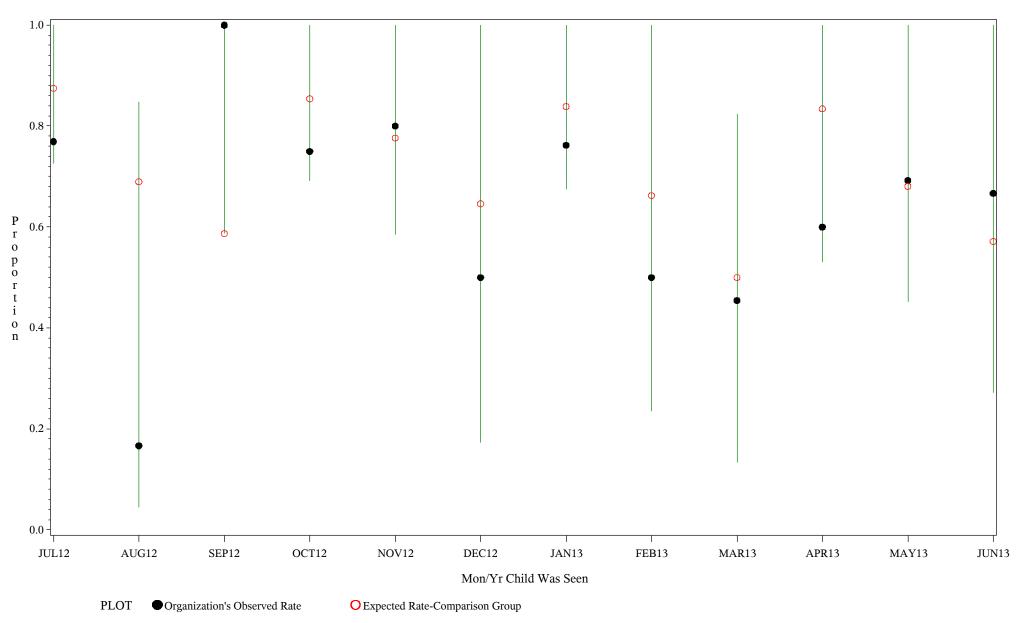

#### Time Period: July 1, 2012 - June 30, 2013 Denominator=Children 5-6 months, Numerator=Up-to-Date Shots Chart created: Wednesday, 11SEP2013

hospital=Mescalero - Albuquerque