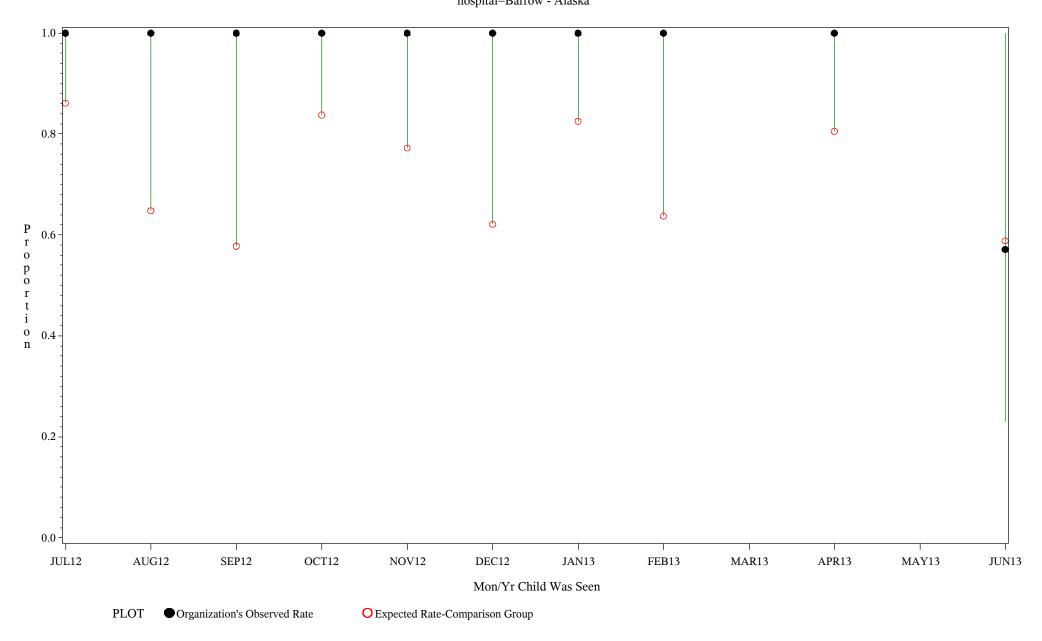

#### Time Period: July 1, 2012 - June 30, 2013 Denominator=Children 5-6 months, Numerator=Up-to-Date Shots Chart created: Wednesday, 11SEP2013

hospital=Zuni - Albuquerque

Time Period: July 1, 2012 - June 30, 2013 Denominator=Children 5-6 months, Numerator=Up-to-Date Shots Chart created: Wednesday, 11SEP2013 hospital=Barrow - Alaska