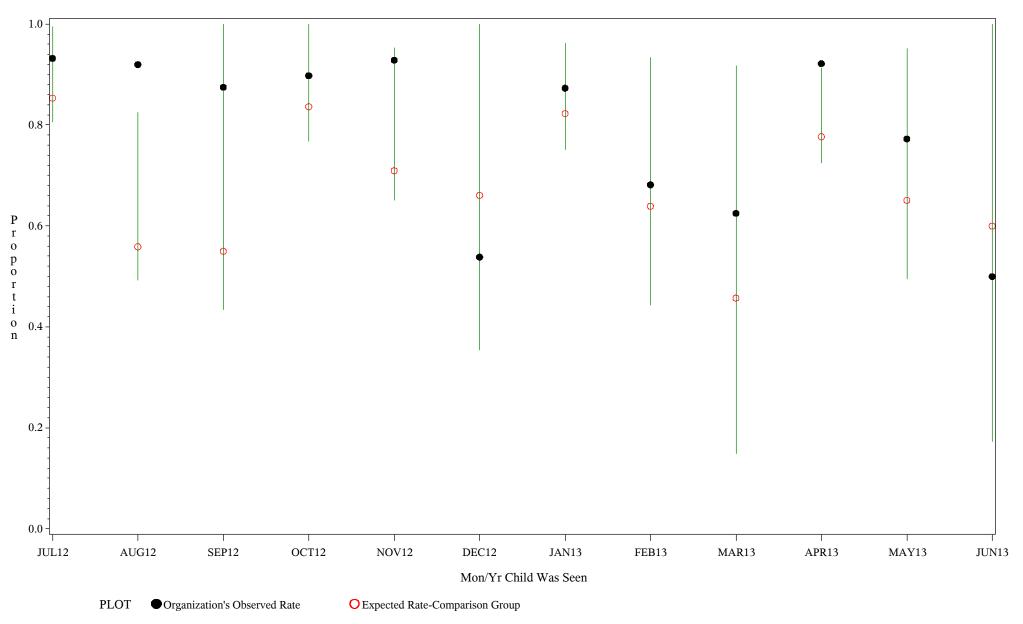

#### Time Period: July 1, 2012 - June 30, 2013 Denominator=Children 5-6 months, Numerator=Up-to-Date Shots Chart created: Wednesday, 11SEP2013 hospital=YK Health - Alaska

Р

r o p o r t i o

n