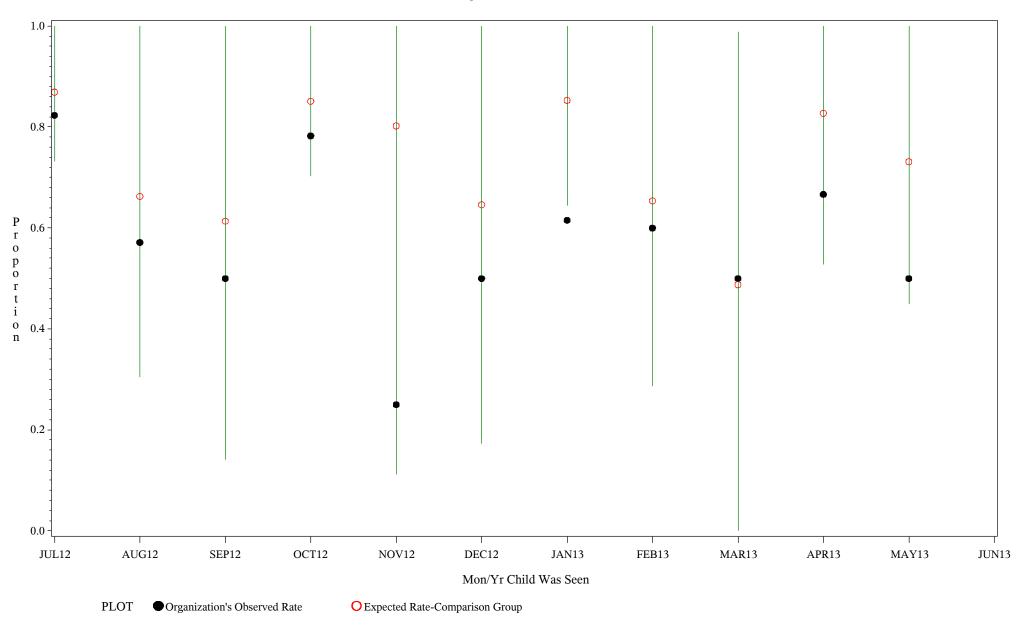

#### Time Period: July 1, 2012 - June 30, 2013 Denominator=Children 5-6 months, Numerator=Up-to-Date Shots Chart created: Wednesday, 11SEP2013

hospital=Sells - Tucson