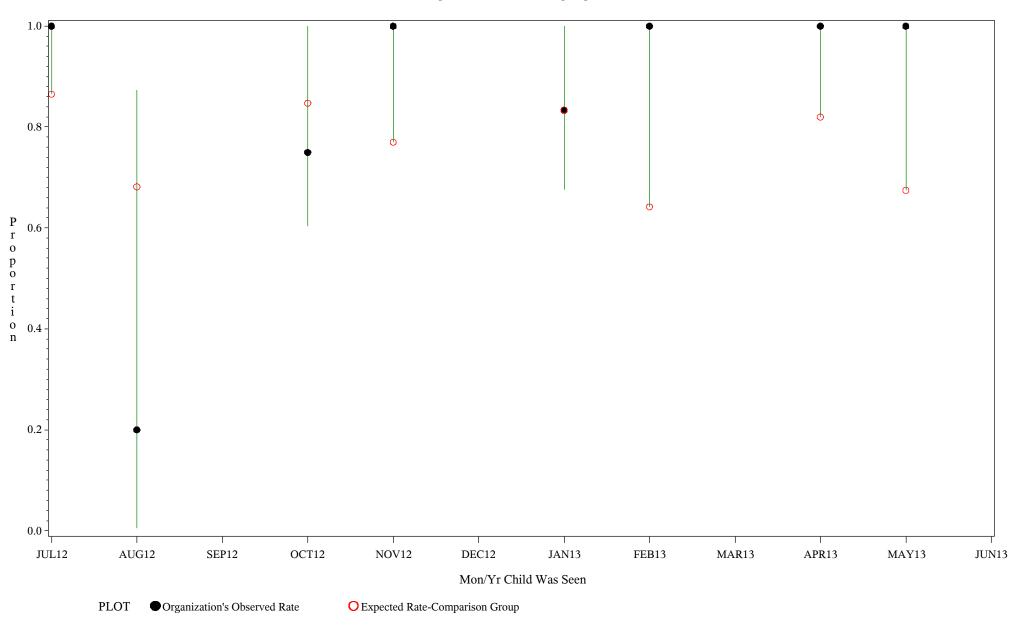

#### Time Period: July 1, 2012 - June 30, 2013 Denominator=Children 5-6 months, Numerator=Up-to-Date Shots Chart created: Wednesday, 11SEP2013

hospital=Mescalero - Albuquerque