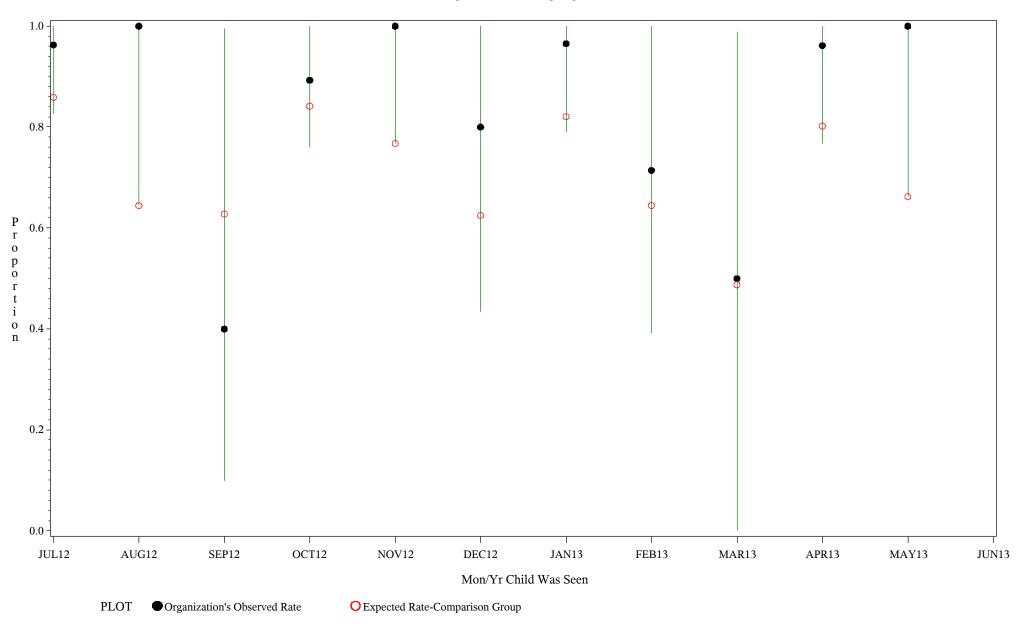

#### Time Period: July 1, 2012 - June 30, 2013 Denominator=Children 5-6 months, Numerator=Up-to-Date Shots Chart created: Wednesday, 11SEP2013

hospital=Santa Fe - Albuquerque