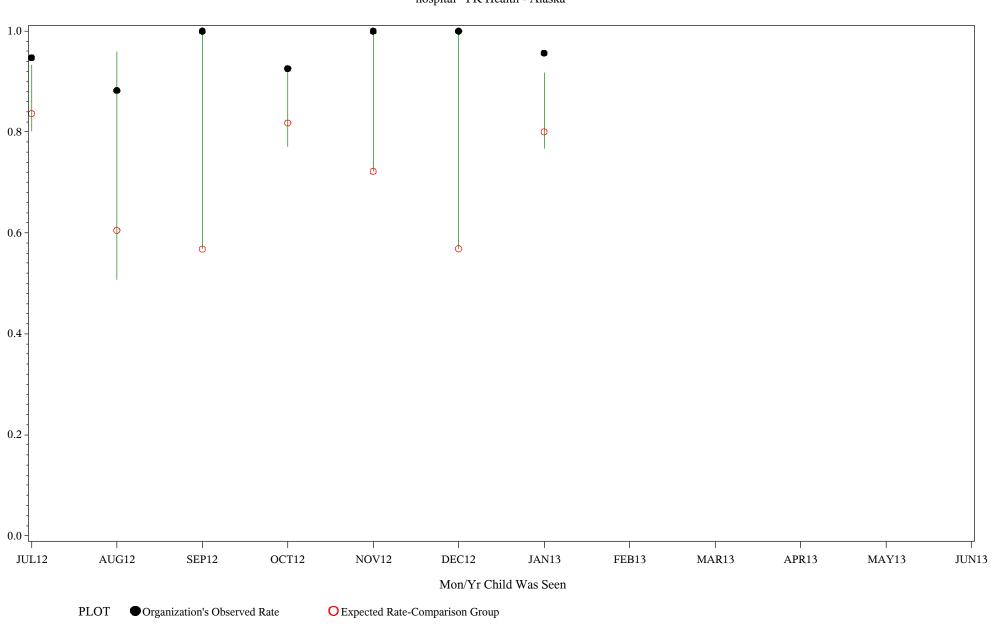

#### Time Period: July 1, 2012 - June 30, 2013 Denominator=Children 5-6 months, Numerator=Up-to-Date Shots Chart created: Wednesday, 11SEP2013 hospital=YK Health - Alaska

Р

r o p o r t i o

n