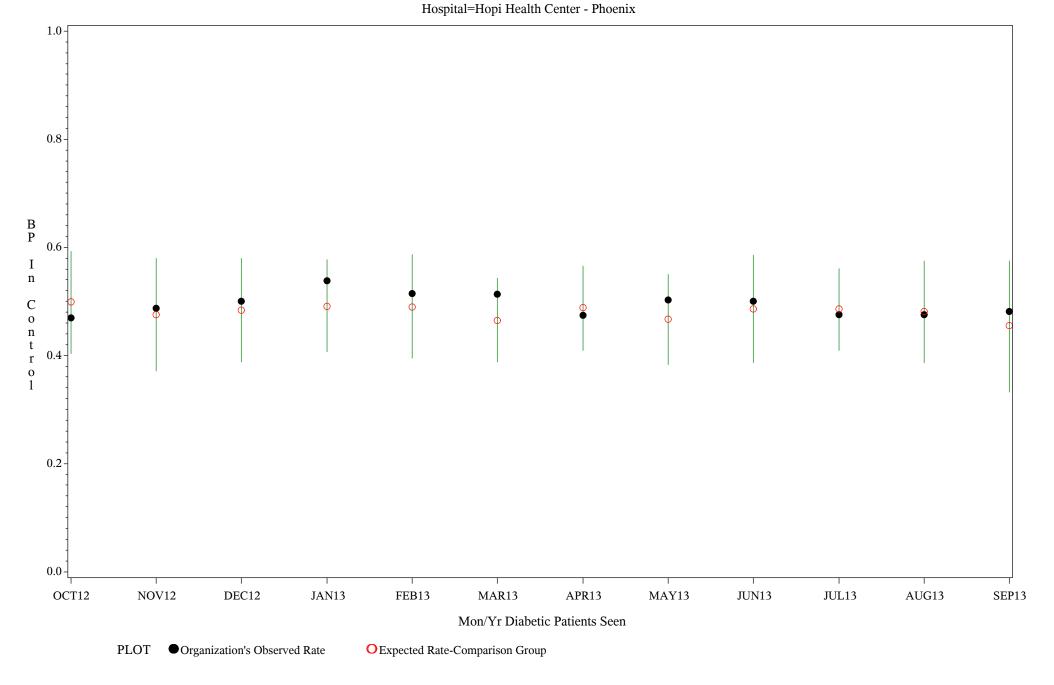

Denominator=All Diabetic Patients, Numerator=Blood Pressure Under Control

Chart created: Thursday, 21NOV2013

Hospital=White River - Phoenix

Time Period: October 1, 2012 - September 30, 2013

Denominator=All Diabetic Patients, Numerator=Blood Pressure Under Control