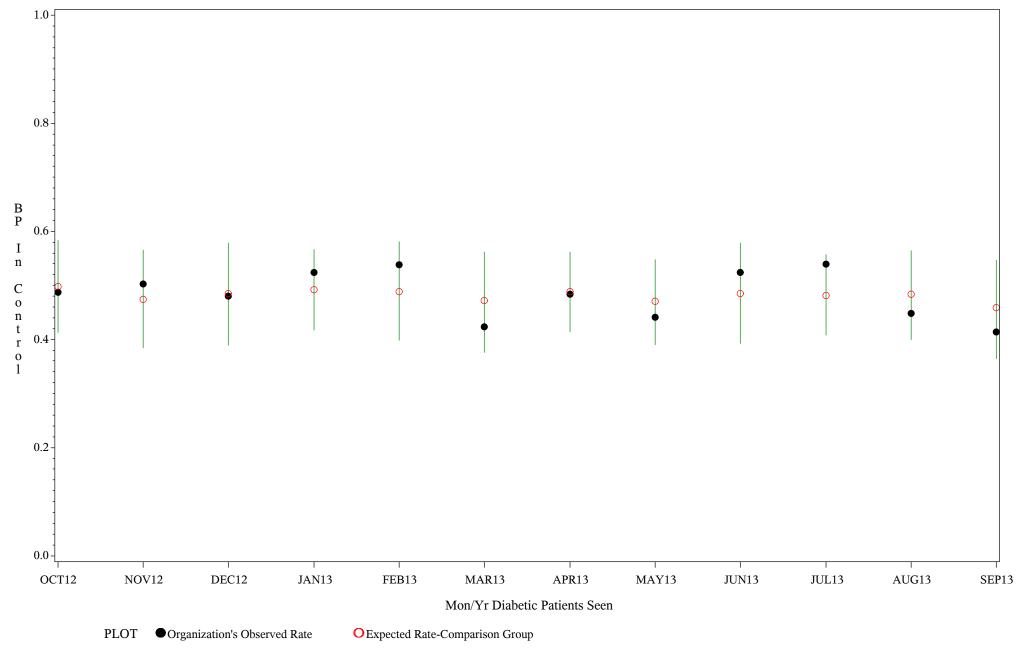

Time Period: October 1, 2012 - September 30, 2013

Denominator=All Diabetic Patients, Numerator=Blood Pressure Under Control

Chart created: Thursday, 21NOV2013

Hospital=Sells - Tucson

Time Period: October 1, 2012 - September 30, 2013

Denominator=All Diabetic Patients, Numerator=Blood Pressure Under Control

Chart created: Thursday, 21NOV2013

Hospital=Ft. Yates - Aberdeen

Time Period: October 1, 2012 - September 30, 2013

Denominator=All Diabetic Patients, Numerator=Blood Pressure Under Control