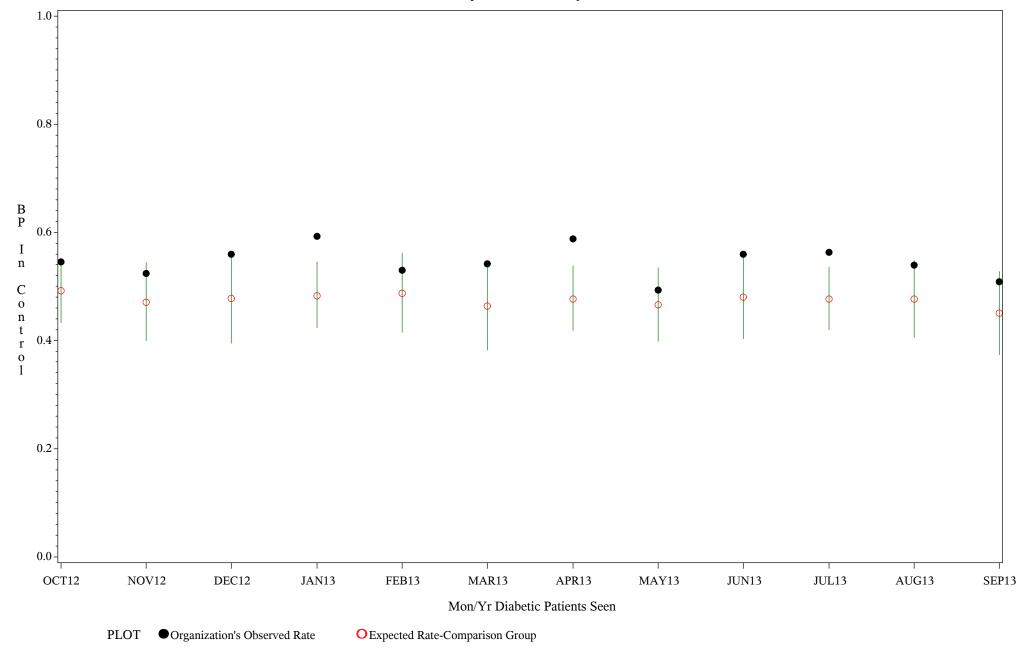

Chart created: Thursday, 21NOV2013

Hospital=Quentin N Burdick - Aberdeen

Time Period: October 1, 2012 - September 30, 2013

Denominator=All Diabetic Patients, Numerator=Blood Pressure Under Control

Chart created: Thursday, 21NOV2013

Hospital=Winnebago - Aberdeen

Time Period: October 1, 2012 - September 30, 2013

Denominator=All Diabetic Patients, Numerator=Blood Pressure Under Control

Chart created: Thursday, 21NOV2013

Time Period: October 1, 2012 - September 30, 2013