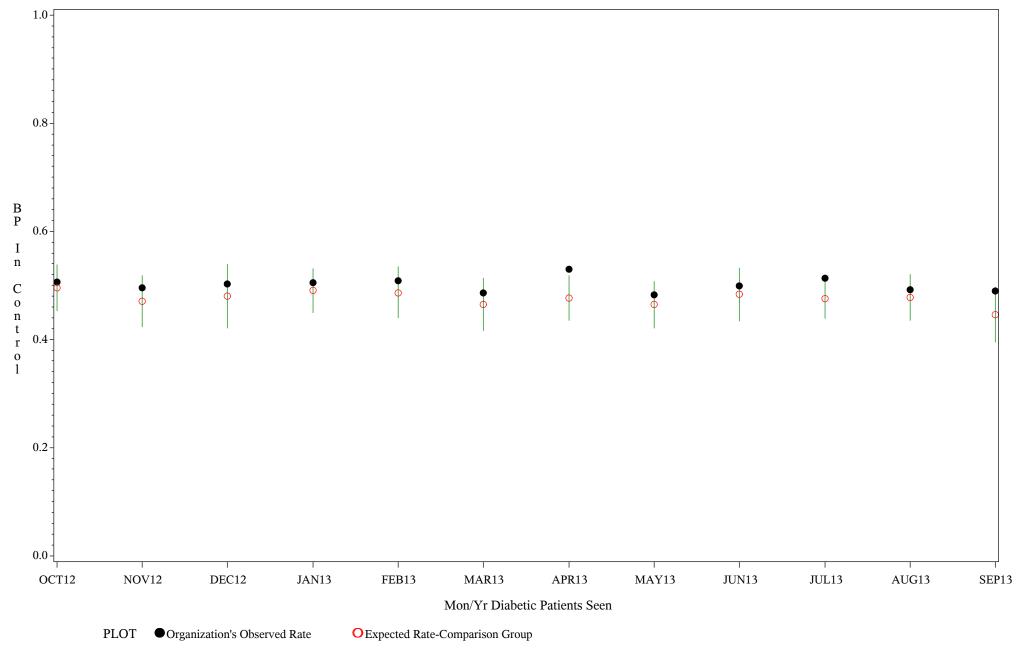

Hospital=Winnebago - Aberdeen

Time Period: October 1, 2012 - September 30, 2013

Denominator=All Diabetic Patients, Numerator=Blood Pressure Under Control

Chart created: Thursday, 21NOV2013

Time Period: October 1, 2012 - September 30, 2013

Denominator=All Diabetic Patients, Numerator=Blood Pressure Under Control

Chart created: Thursday, 21NOV2013

Hospital=Zuni - Albuquerque

Time Period: October 1, 2012 - September 30, 2013

Denominator=All Diabetic Patients, Numerator=Blood Pressure Under Control