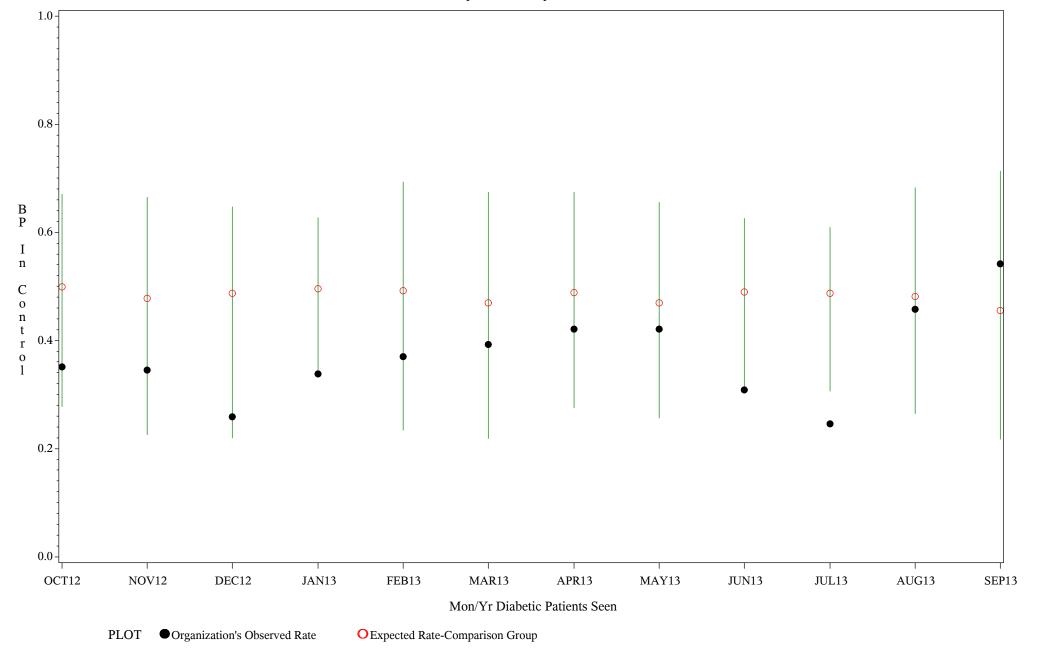

Denominator=All Diabetic Patients, Numerator=Blood Pressure Under Control

Chart created: Thursday, 21NOV2013

Time Period: October 1, 2012 - September 30, 2013

Denominator=All Diabetic Patients, Numerator=Blood Pressure Under Control

Chart created: Thursday, 21NOV2013

Time Period: October 1, 2012 - September 30, 2013

Denominator=All Diabetic Patients, Numerator=Blood Pressure Under Control

Chart created: Thursday, 21NOV2013

Hospital=Parker - Phoenix