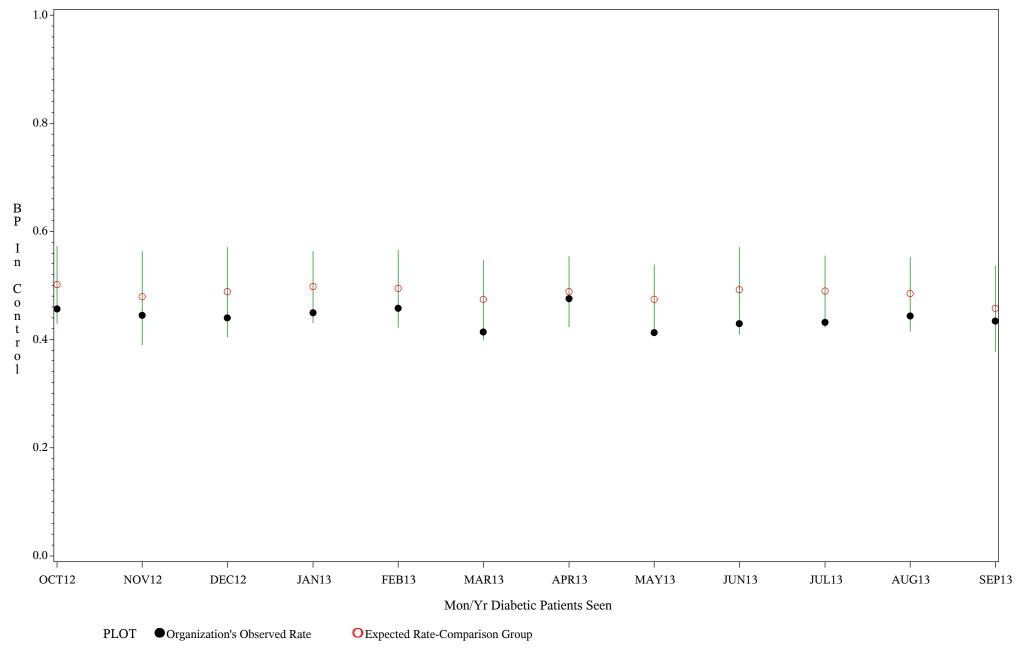

Chart created: Thursday, 21NOV2013

Hospital=YK Health - Alaska

Time Period: October 1, 2012 - September 30, 2013

Denominator=All Diabetic Patients, Numerator=Blood Pressure Under Control

Chart created: Thursday, 21NOV2013