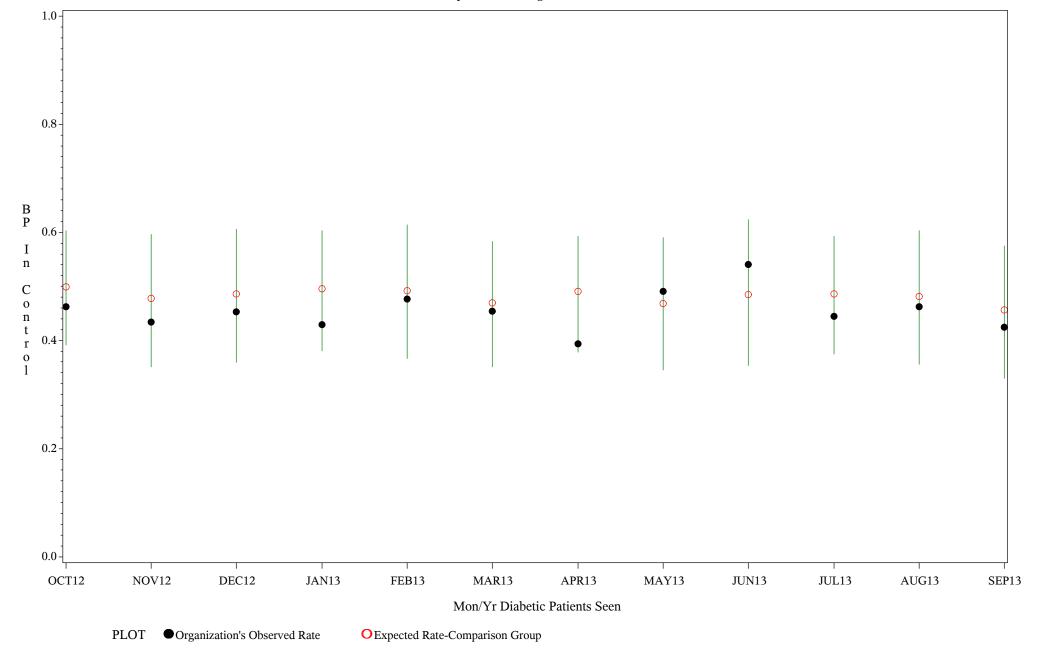

Hospital=Winnebago - Aberdeen

Time Period: October 1, 2012 - September 30, 2013

Denominator=All Diabetic Patients, Numerator=Blood Pressure Under Control

Chart created: Thursday, 21NOV2013

Time Period: October 1, 2012 - September 30, 2013

Denominator=All Diabetic Patients, Numerator=Blood Pressure Under Control

Chart created: Thursday, 21NOV2013

Hospital=Zuni - Albuquerque

Time Period: October 1, 2012 - September 30, 2013

Denominator=All Diabetic Patients, Numerator=Blood Pressure Under Control