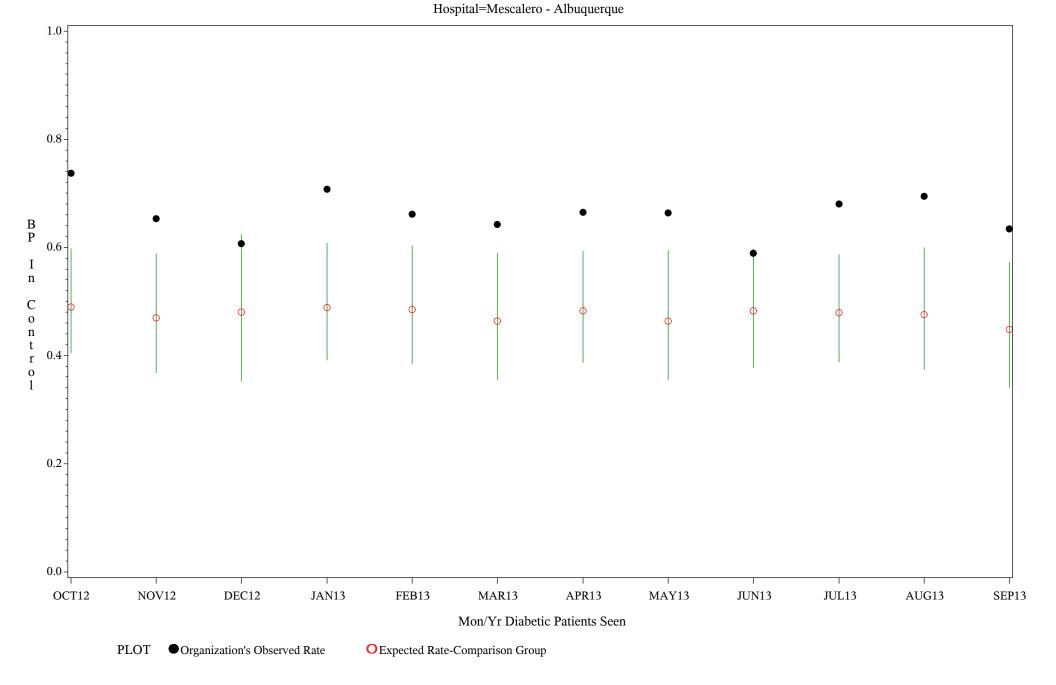

Denominator=All Diabetic Patients, Numerator=Blood Pressure Under Control

Chart created: Thursday, 21NOV2013

Hospital=Zuni - Albuquerque

Time Period: October 1, 2012 - September 30, 2013

Denominator=All Diabetic Patients, Numerator=Blood Pressure Under Control