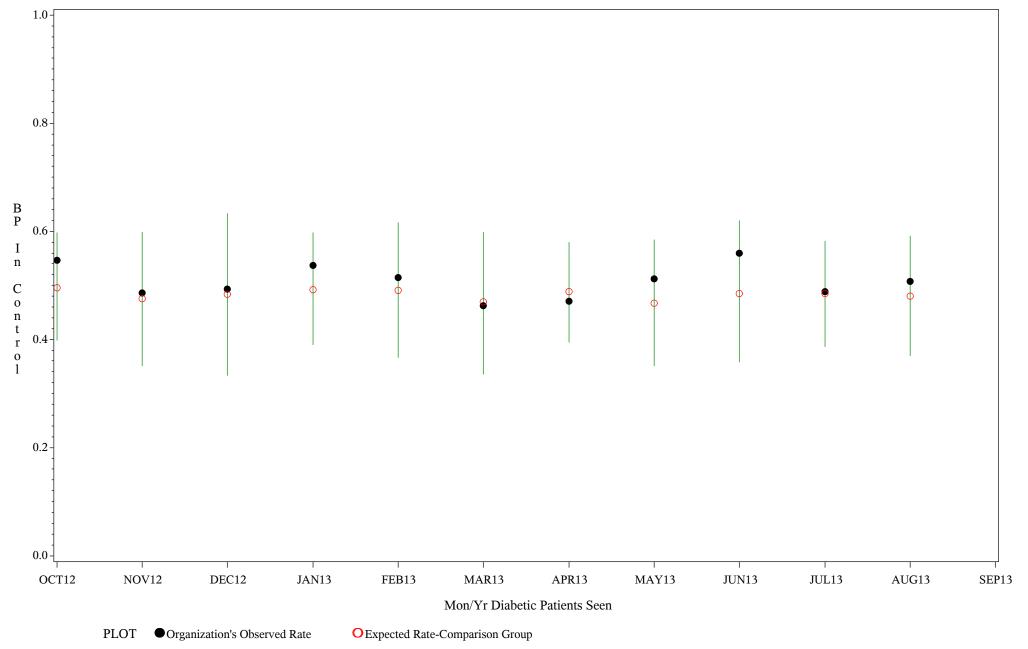

Chart created: Thursday, 21NOV2013

Hospital=Chinle - Navajo

Time Period: October 1, 2012 - September 30, 2013

Denominator=All Diabetic Patients, Numerator=Blood Pressure Under Control

Chart created: Thursday, 21NOV2013