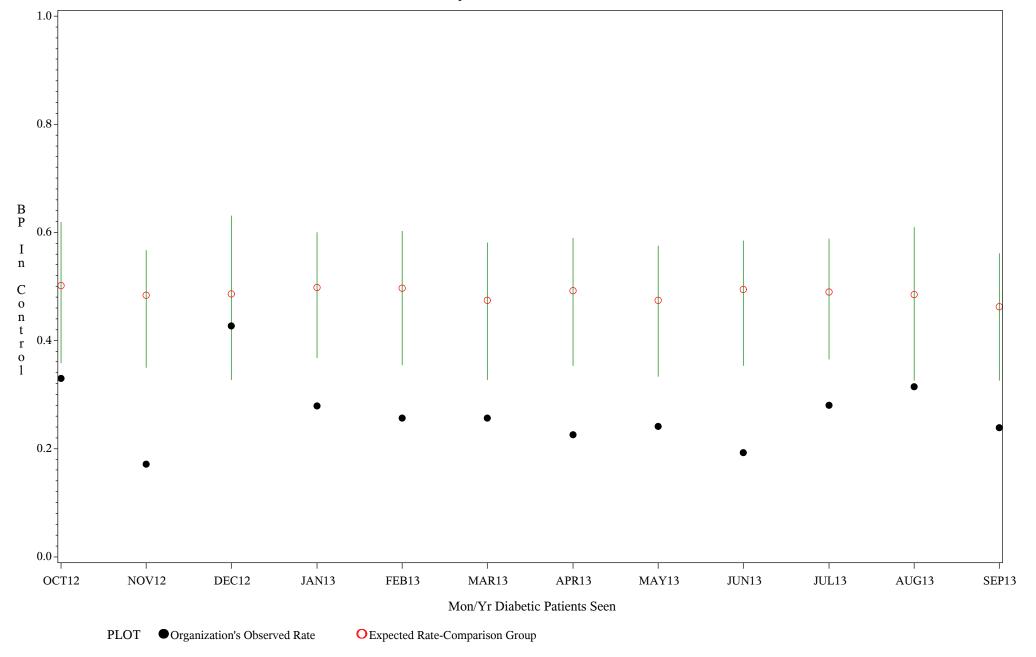

Denominator=All Diabetic Patients, Numerator=Blood Pressure Under Control

Chart created: Thursday, 21NOV2013

Hospital=Ft. Yates - Aberdeen

Time Period: October 1, 2012 - September 30, 2013

Denominator=All Diabetic Patients, Numerator=Blood Pressure Under Control

Chart created: Thursday, 21NOV2013

Hospital=Quentin N Burdick - Aberdeen

Time Period: October 1, 2012 - September 30, 2013

Denominator=All Diabetic Patients, Numerator=Blood Pressure Under Control

Chart created: Thursday, 21NOV2013