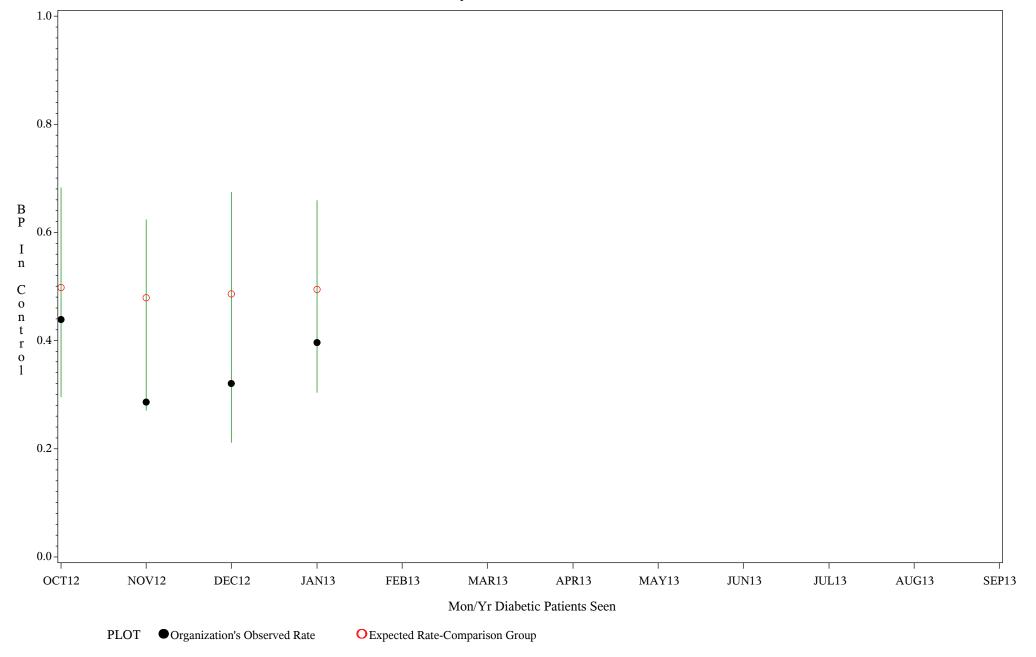

Hospital=Maniilaq - Alaska

Time Period: October 1, 2012 - September 30, 2013

Denominator=All Diabetic Patients, Numerator=Blood Pressure Under Control

Chart created: Thursday, 21NOV2013

Time Period: October 1, 2012 - September 30, 2013