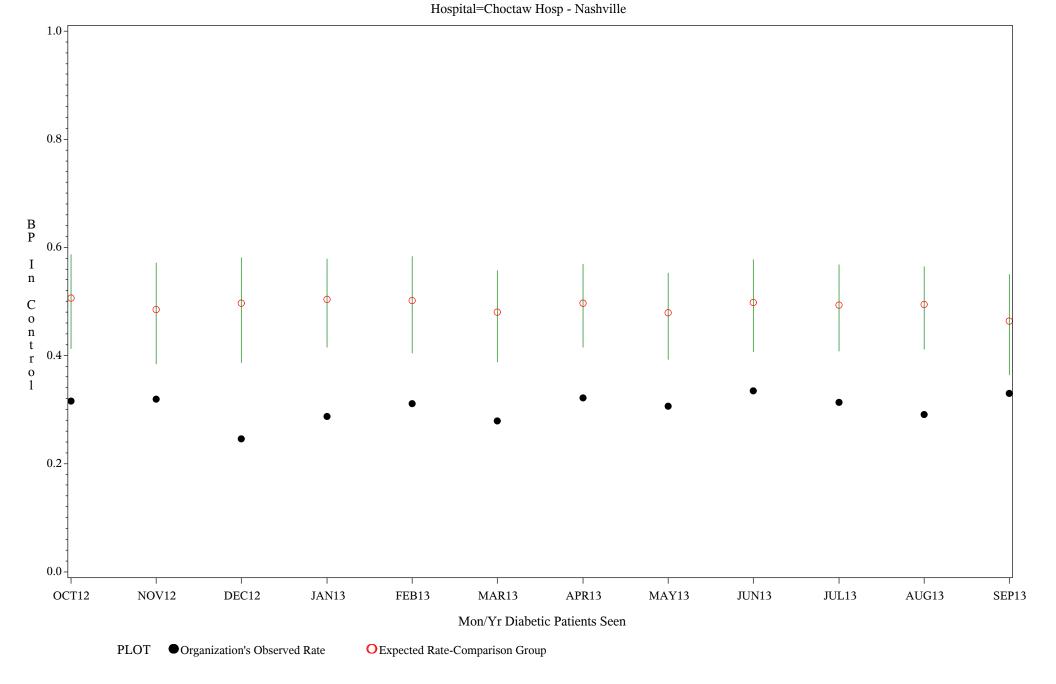

Time Period: October 1, 2012 - September 30, 2013

Denominator=All Diabetic Patients, Numerator=Blood Pressure Under Control

Chart created: Thursday, 21NOV2013

Hospital=San Carlos - Phoenix

Time Period: October 1, 2012 - September 30, 2013