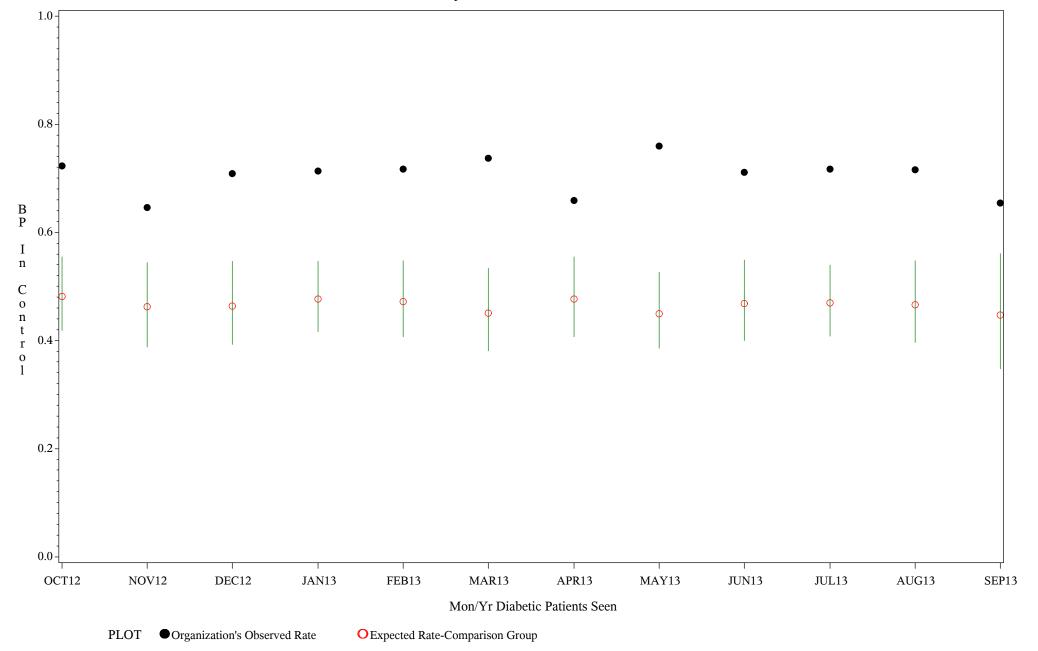

Denominator=All Diabetic Patients, Numerator=Blood Pressure Under Control

Chart created: Thursday, 21NOV2013

Hospital=Ft. Yates - Aberdeen

Time Period: October 1, 2012 - September 30, 2013

Denominator=All Diabetic Patients, Numerator=Blood Pressure Under Control

Chart created: Thursday, 21NOV2013

Hospital=Quentin N Burdick - Aberdeen

Time Period: October 1, 2012 - September 30, 2013

Denominator=All Diabetic Patients, Numerator=Blood Pressure Under Control

Chart created: Thursday, 21NOV2013