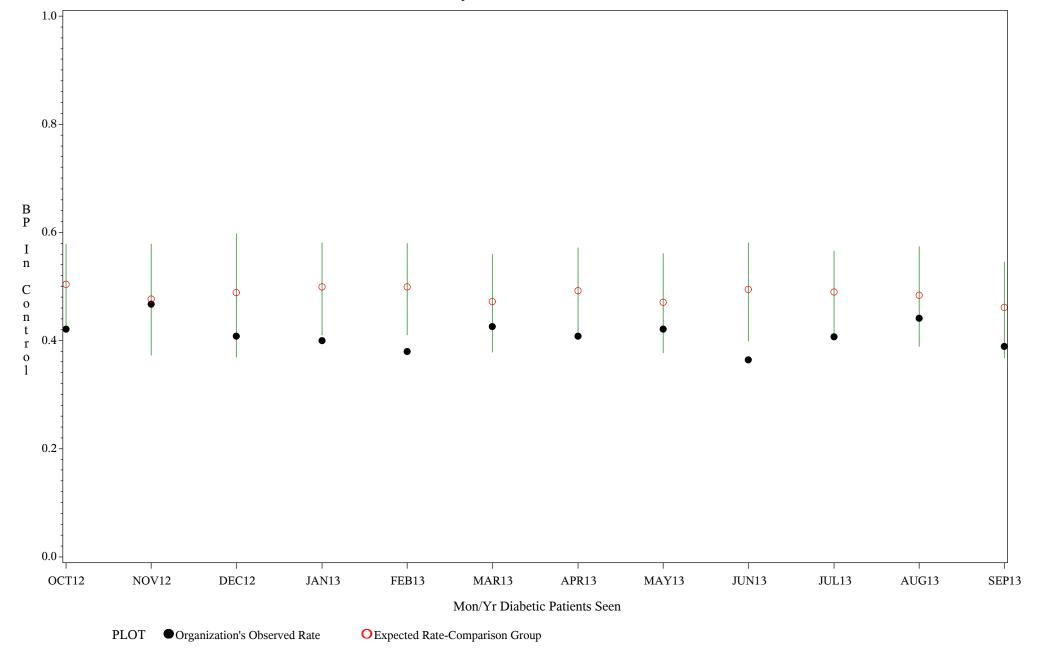

Time Period: October 1, 2012 - September 30, 2013

Denominator=All Diabetic Patients, Numerator=Blood Pressure Under Control

Chart created: Thursday, 21NOV2013

Hospital=Sells - Tucson

Time Period: October 1, 2012 - September 30, 2013

Denominator=All Diabetic Patients, Numerator=Blood Pressure Under Control

Chart created: Thursday, 21NOV2013

Hospital=Ft. Yates - Aberdeen

Time Period: October 1, 2012 - September 30, 2013

Denominator=All Diabetic Patients, Numerator=Blood Pressure Under Control