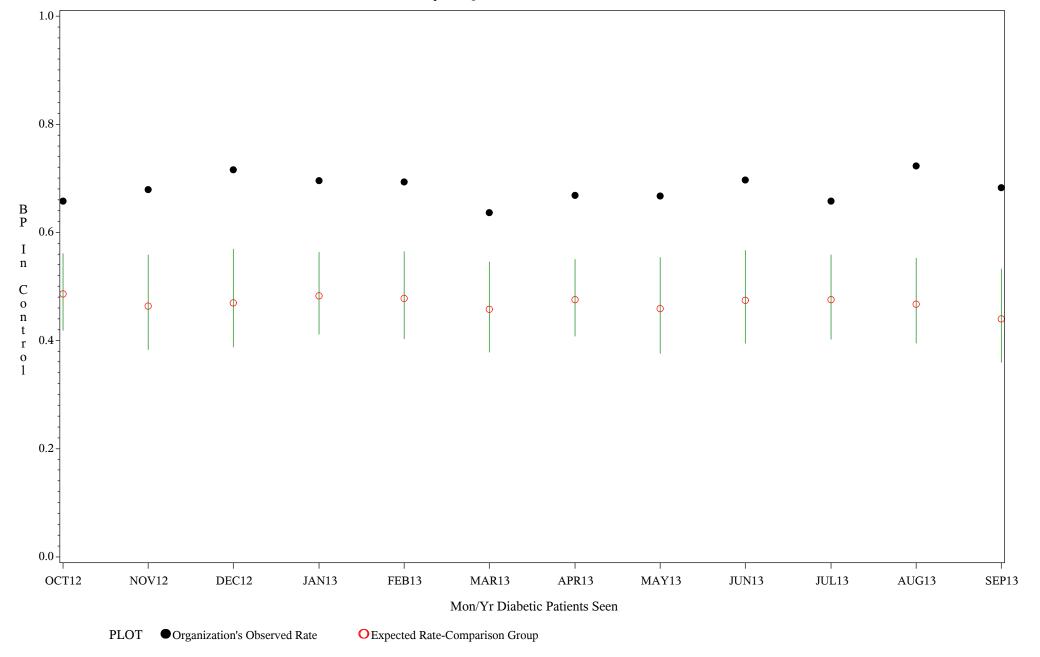

Chart created: Thursday, 21NOV2013

Hospital=Quentin N Burdick - Aberdeen

Time Period: October 1, 2012 - September 30, 2013

Denominator=All Diabetic Patients, Numerator=Blood Pressure Under Control

Chart created: Thursday, 21NOV2013

Hospital=Winnebago - Aberdeen

Time Period: October 1, 2012 - September 30, 2013

Denominator=All Diabetic Patients, Numerator=Blood Pressure Under Control

Chart created: Thursday, 21NOV2013

Time Period: October 1, 2012 - September 30, 2013