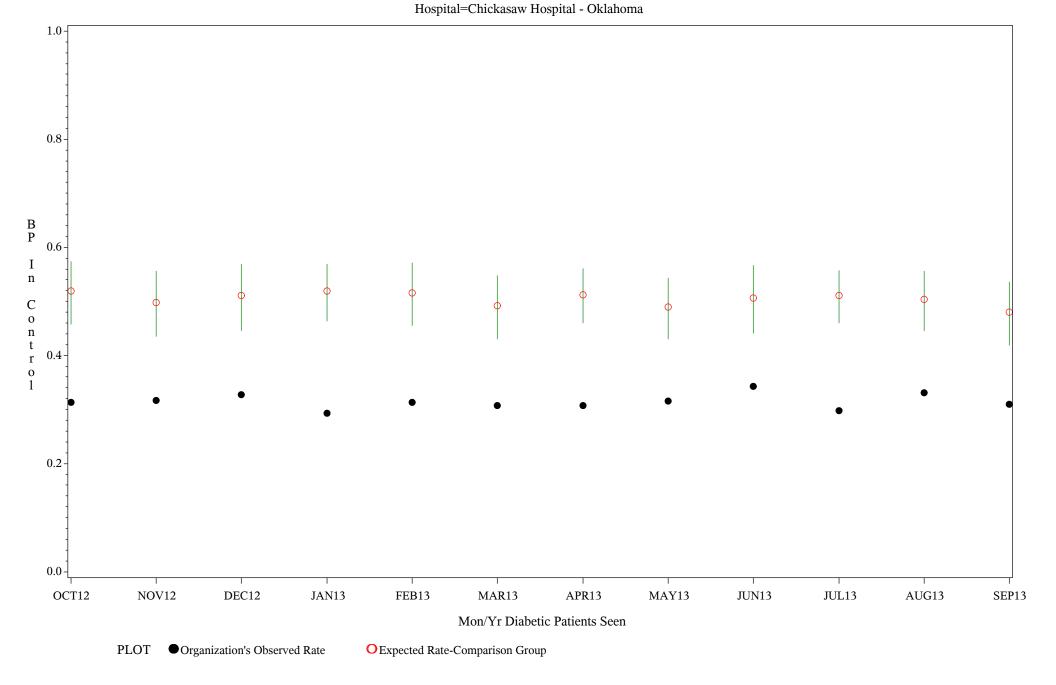

Chart created: Thursday, 21NOV2013

Time Period: October 1, 2012 - September 30, 2013

Denominator=All Diabetic Patients, Numerator=Blood Pressure Under Control

Chart created: Thursday, 21NOV2013

Hospital=Parker - Phoenix