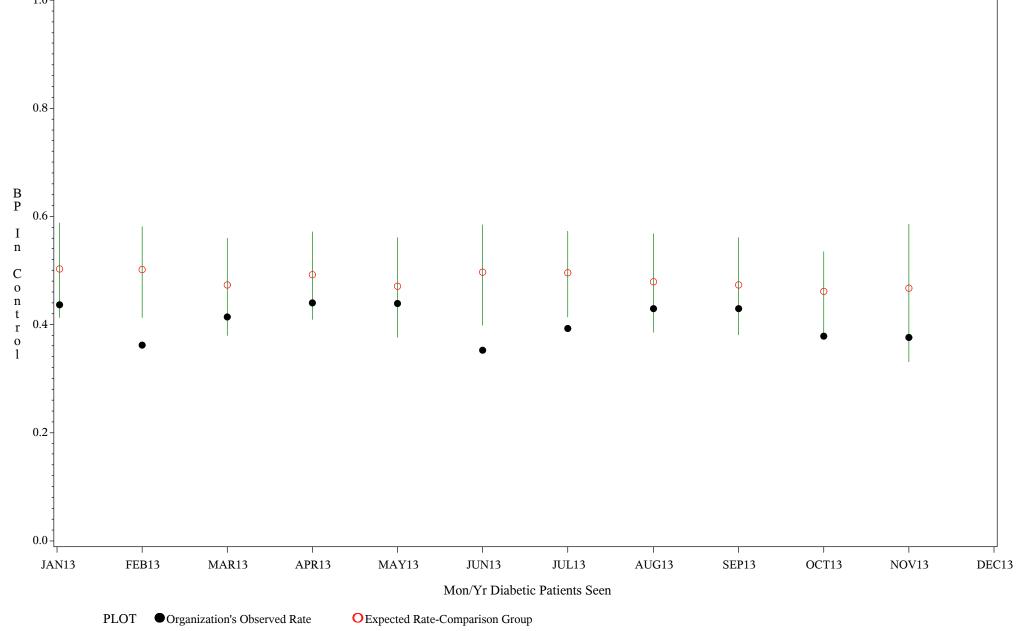

Time Period: January 1, 2013 - December 31, 2013
Denominator=All Diabetic Patients, Numerator=Blood Pressure Under Control
Chart created: Thursday, 30JAN2014

Hospital=Sells - Tucson

Time Period: January 1, 2013 - December 31, 2013