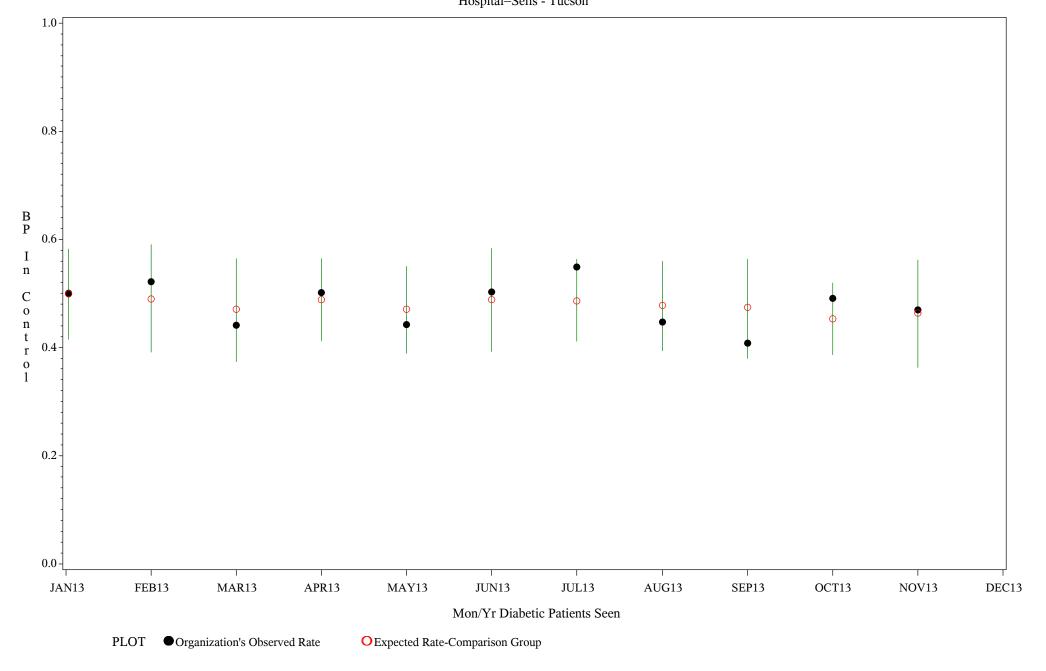

Time Period: January 1, 2013 - December 31, 2013
Denominator=All Diabetic Patients, Numerator=Blood Pressure Under Control
Chart created: Thursday, 30JAN2014

Hospital=Sells - Tucson

Time Period: January 1, 2013 - December 31, 2013

Denominator=All Diabetic Patients, Numerator=Blood Pressure Under Control

Chart created: Thursday, 30JAN2014 Hospital=Quentin N Burdick - Aberdeen

Time Period: January 1, 2013 - December 31, 2013

Denominator=All Diabetic Patients, Numerator=Blood Pressure Under Control