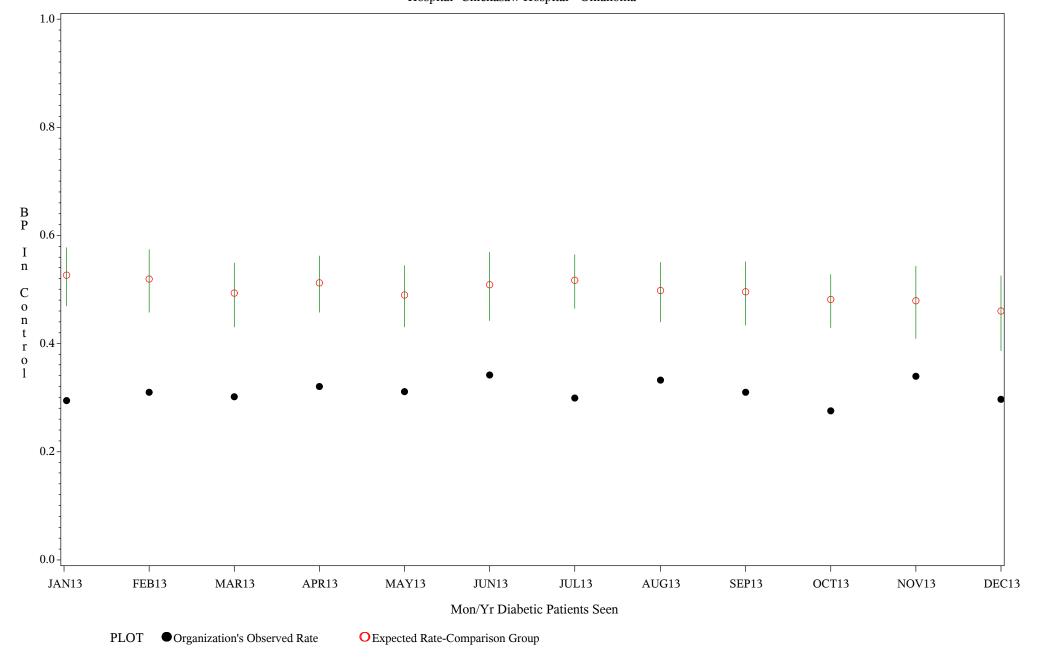

Time Period: January 1, 2013 - December 31, 2013

Denominator=All Diabetic Patients, Numerator=Blood Pressure Under Control

Chart created: Thursday, 30JAN2014 Hospital=Choctaw Hosp - Nashville

Time Period: January 1, 2013 - December 31, 2013