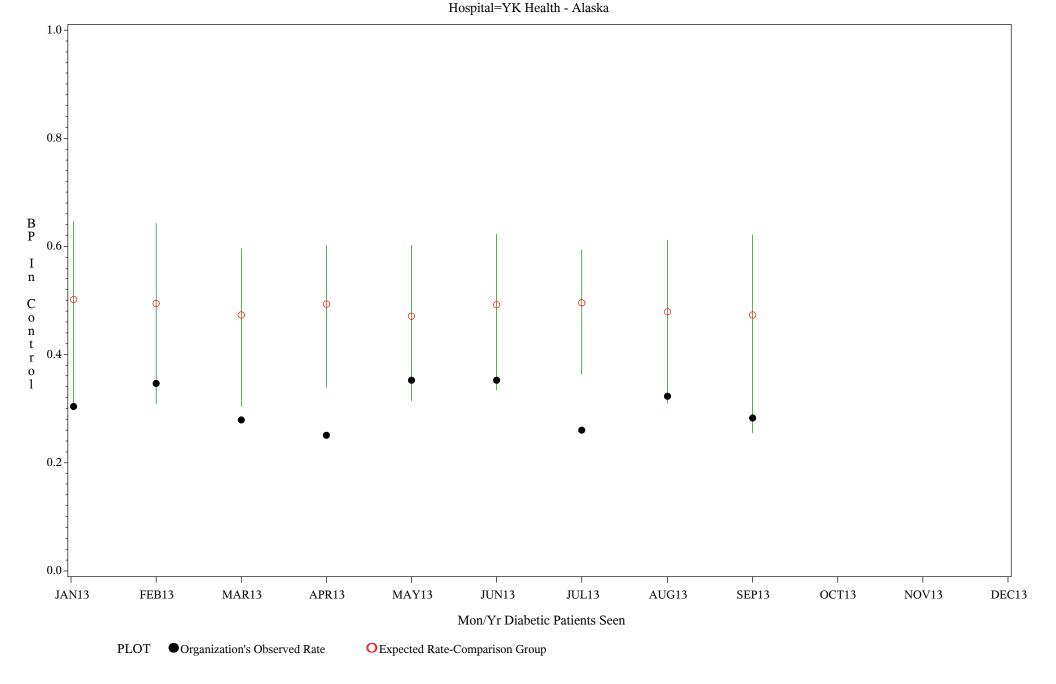

Denominator=All Diabetic Patients, Numerator=Blood Pressure Under Control

Chart created: Thursday, 30JAN2014

Time Period: January 1, 2013 - December 31, 2013

Denominator=All Diabetic Patients, Numerator=Blood Pressure Under Control

Chart created: Thursday, 30JAN2014

Hospital=Maniilaq - Alaska

Time Period: January 1, 2013 - December 31, 2013

Denominator=All Diabetic Patients, Numerator=Blood Pressure Under Control

Chart created: Thursday, 30JAN2014 Hospital=Chickasaw Hospital - Oklahoma