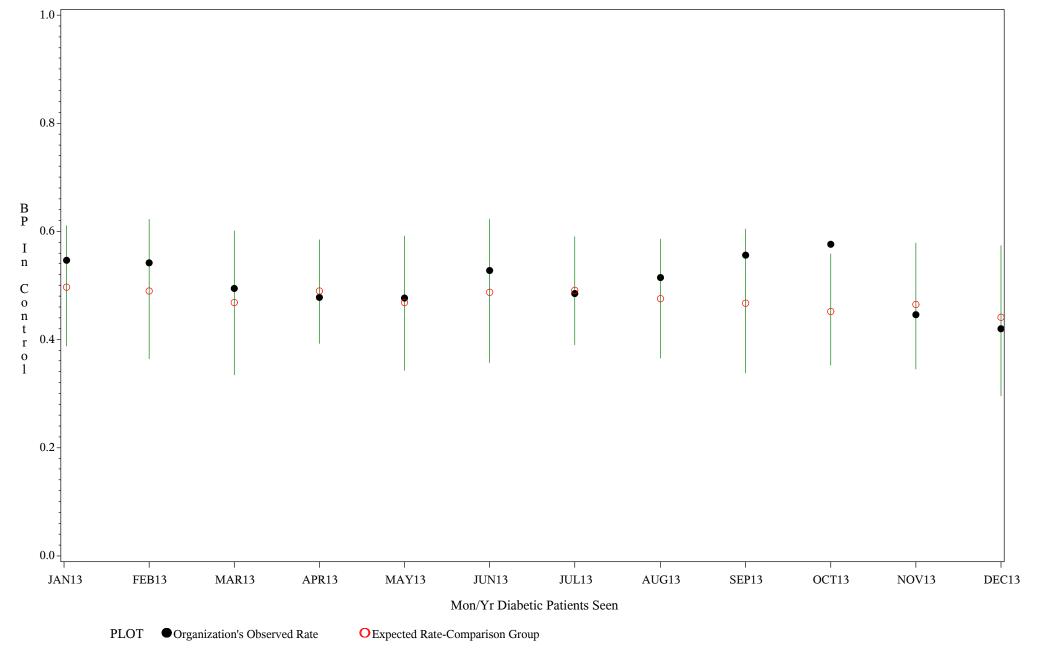

Chart created: Thursday, 30JAN2014

Hospital=Parker - Phoenix

Time Period: January 1, 2013 - December 31, 2013

Denominator=All Diabetic Patients, Numerator=Blood Pressure Under Control

Chart created: Thursday, 30JAN2014