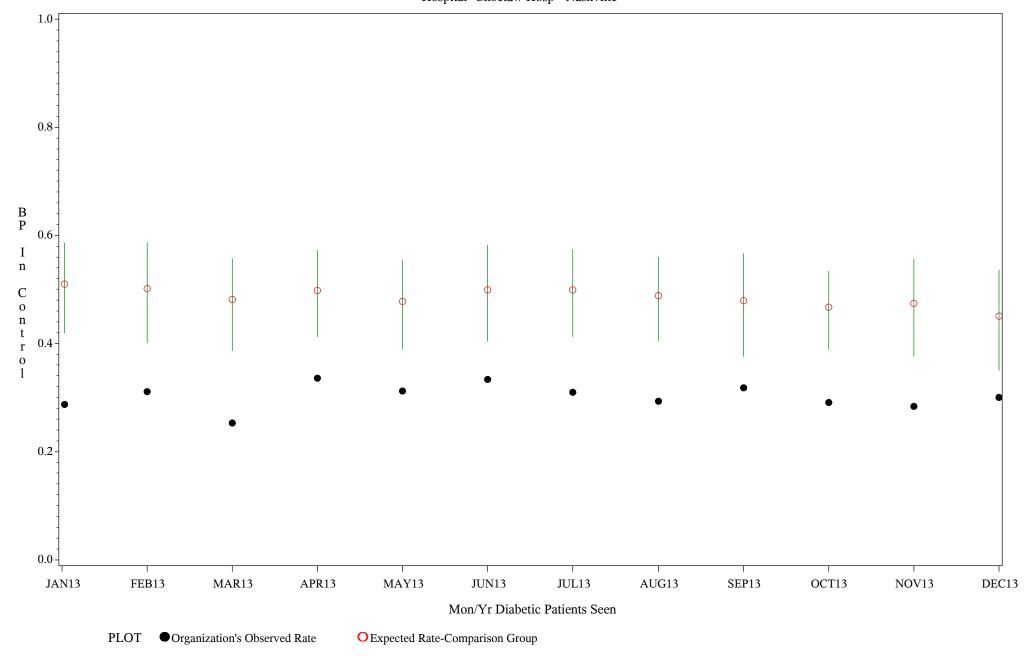

Time Period: January 1, 2013 - December 31, 2013

Denominator=All Diabetic Patients, Numerator=Blood Pressure Under Control

Chart created: Thursday, 30JAN2014 Hospital=Choctaw Hosp - Nashville

Time Period: January 1, 2013 - December 31, 2013