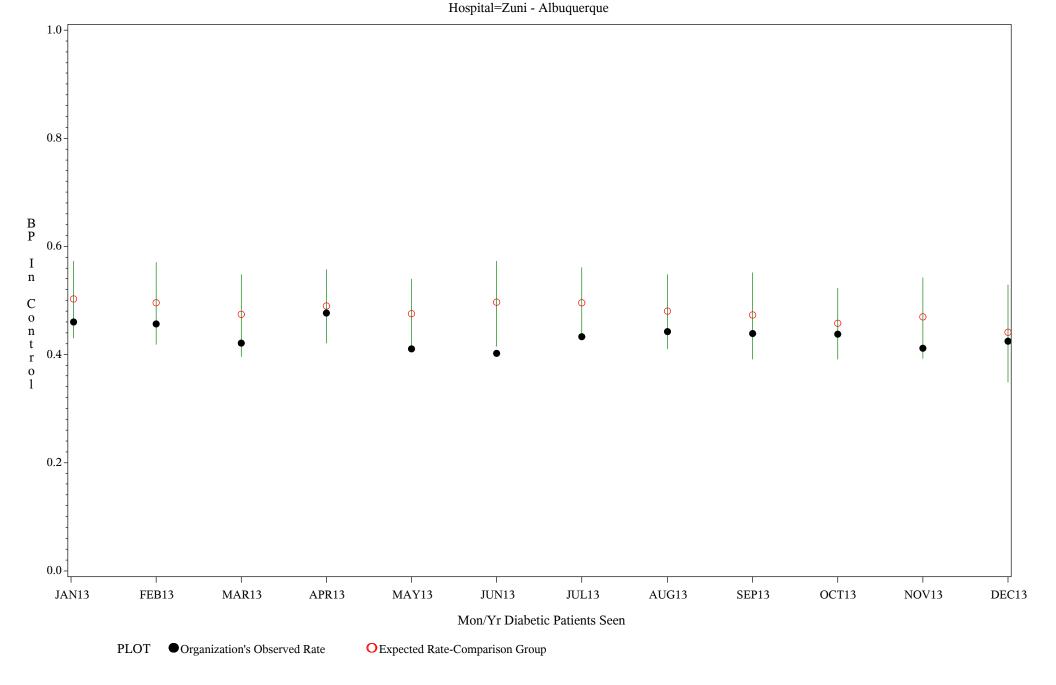

Time Period: January 1, 2013 - December 31, 2013

Denominator=All Diabetic Patients, Numerator=Blood Pressure Under Control

Chart created: Thursday, 30JAN2014

Time Period: January 1, 2013 - December 31, 2013

Denominator=All Diabetic Patients, Numerator=Blood Pressure Under Control

Chart created: Thursday, 30JAN2014

Time Period: January 1, 2013 - December 31, 2013

Denominator=All Diabetic Patients, Numerator=Blood Pressure Under Control