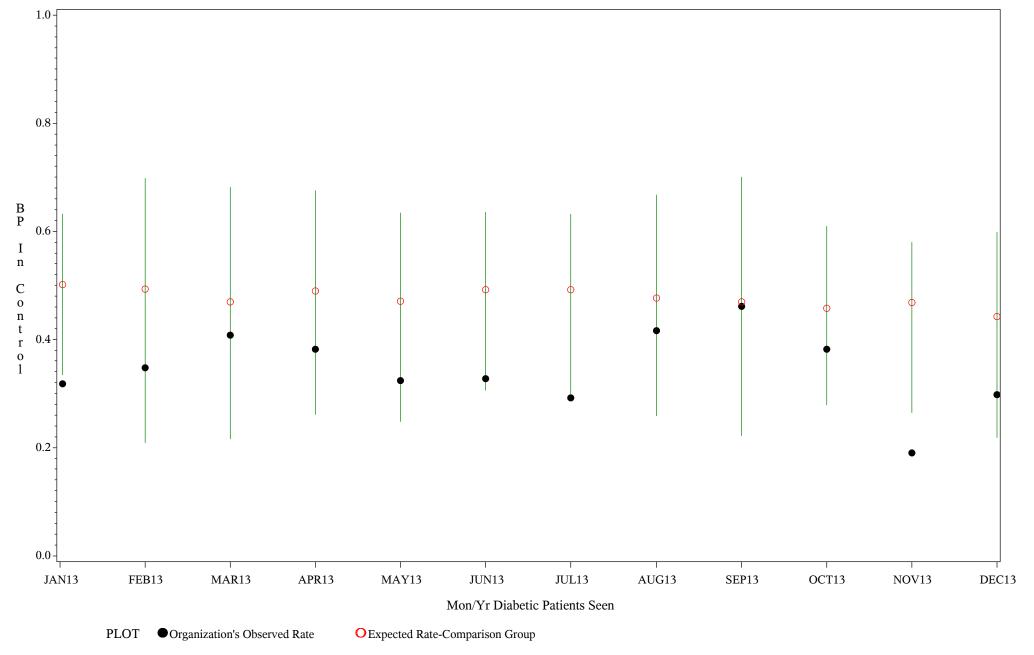

Time Period: January 1, 2013 - December 31, 2013

Denominator=All Diabetic Patients, Numerator=Blood Pressure Under Control

Chart created: Thursday, 30JAN2014

Time Period: January 1, 2013 - December 31, 2013

Denominator=All Diabetic Patients, Numerator=Blood Pressure Under Control

Chart created: Thursday, 30JAN2014

Time Period: January 1, 2013 - December 31, 2013

Denominator=All Diabetic Patients, Numerator=Blood Pressure Under Control