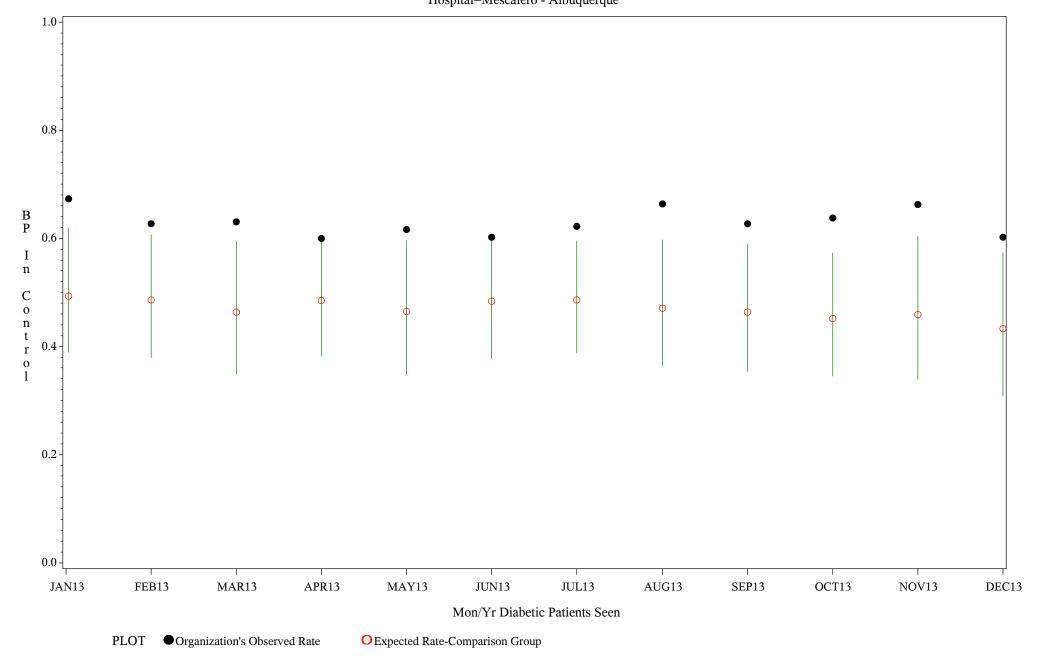

Chart created: Thursday, 30JAN2014 Hospital=Winnebago - Aberdeen

Time Period: January 1, 2013 - December 31, 2013

Denominator=All Diabetic Patients, Numerator=Blood Pressure Under Control

Chart created: Thursday, 30JAN2014 Hospital=Mescalero - Albuquerque

Time Period: January 1, 2013 - December 31, 2013

Denominator=All Diabetic Patients, Numerator=Blood Pressure Under Control

Chart created: Thursday, 30JAN2014

Time Period: January 1, 2013 - December 31, 2013