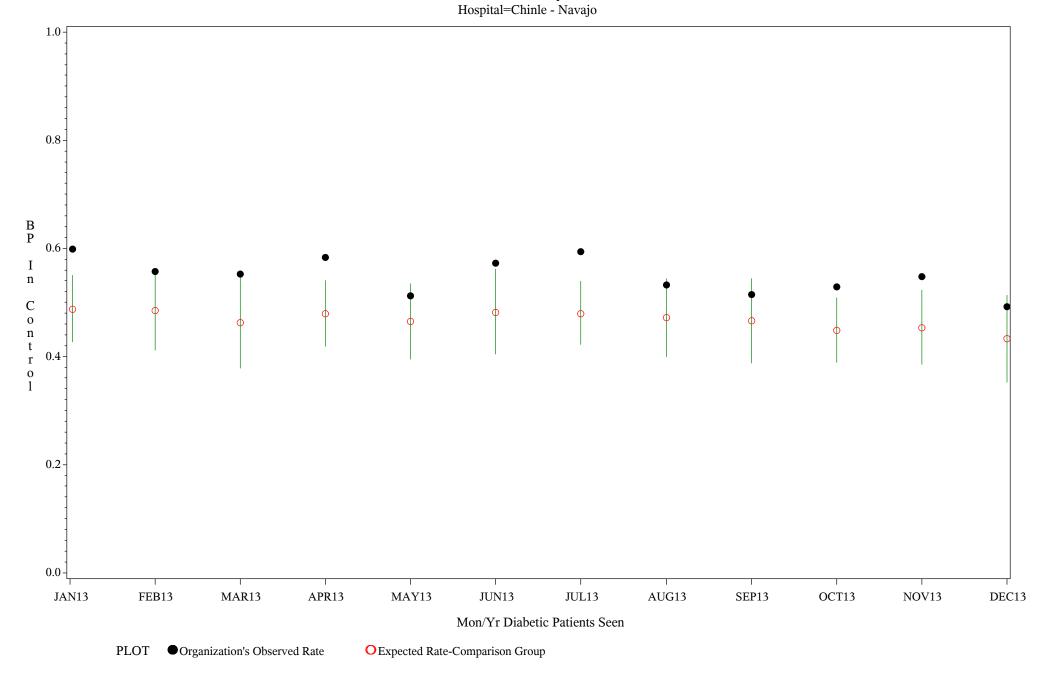

Time Period: January 1, 2013 - December 31, 2013

Denominator=All Diabetic Patients, Numerator=Blood Pressure Under Control

Chart created: Thursday, 30JAN2014

Time Period: January 1, 2013 - December 31, 2013

Denominator=All Diabetic Patients, Numerator=Blood Pressure Under Control

Chart created: Thursday, 30JAN2014

Time Period: January 1, 2013 - December 31, 2013

Denominator=All Diabetic Patients, Numerator=Blood Pressure Under Control