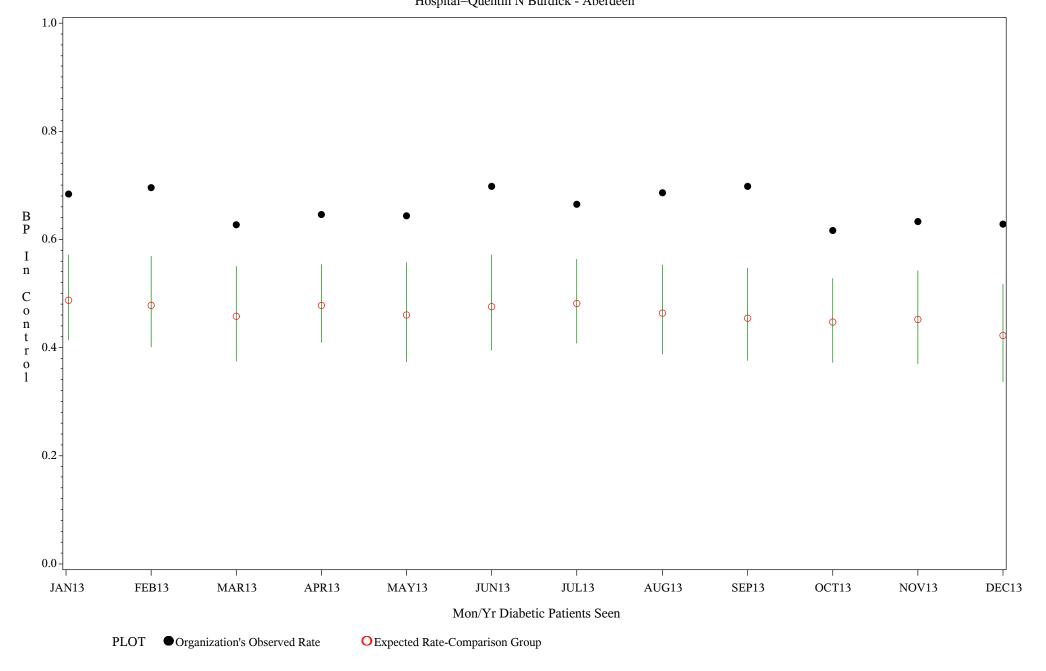

Denominator=All Diabetic Patients, Numerator=Blood Pressure Under Control

Chart created: Thursday, 30JAN2014 Hospital=Quentin N Burdick - Aberdeen

Time Period: January 1, 2013 - December 31, 2013

Denominator=All Diabetic Patients, Numerator=Blood Pressure Under Control

Chart created: Thursday, 30JAN2014 Hospital=Winnebago - Aberdeen

Time Period: January 1, 2013 - December 31, 2013

Denominator=All Diabetic Patients, Numerator=Blood Pressure Under Control

Chart created: Thursday, 30JAN2014 Hospital=Mescalero - Albuquerque