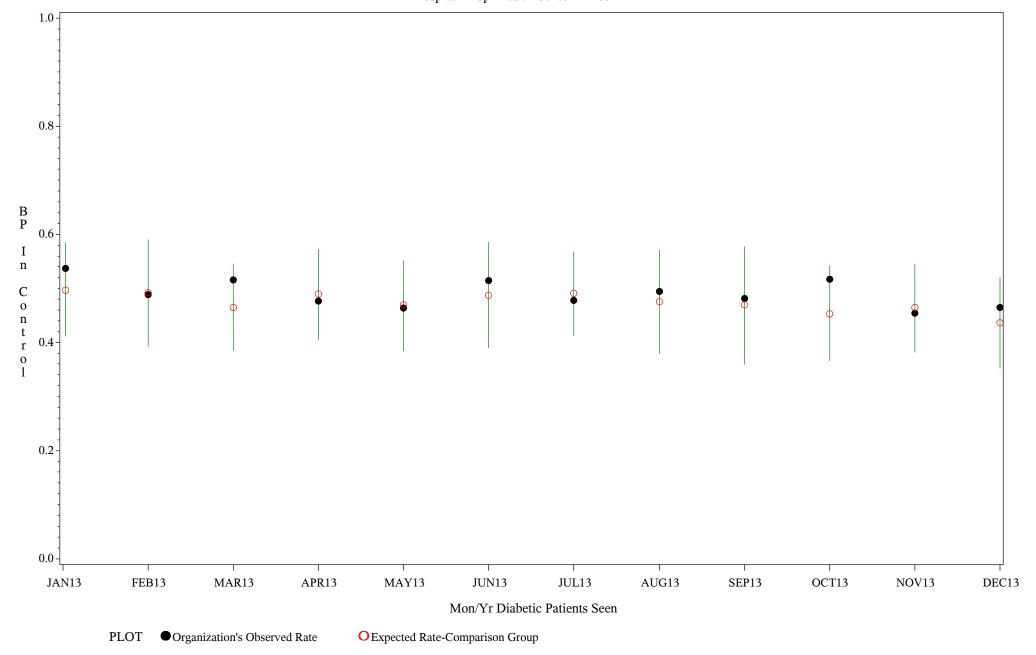

Denominator=All Diabetic Patients, Numerator=Blood Pressure Under Control

Chart created: Thursday, 30JAN2014 Hospital=Hopi Health Center - Phoenix

Time Period: January 1, 2013 - December 31, 2013

Denominator=All Diabetic Patients, Numerator=Blood Pressure Under Control