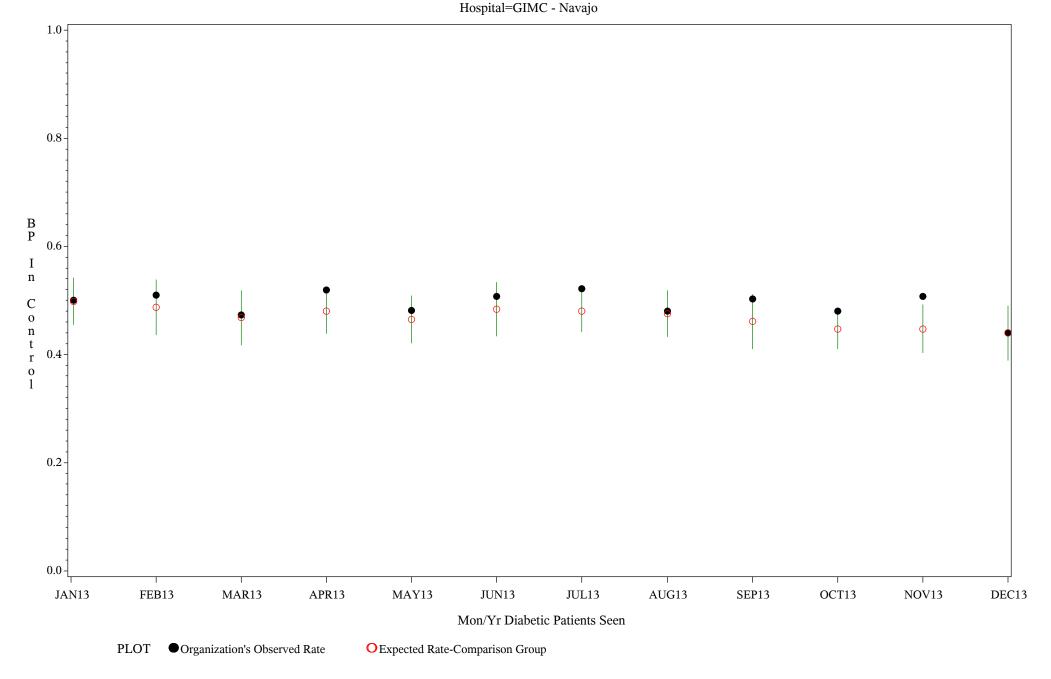

Denominator=All Diabetic Patients, Numerator=Blood Pressure Under Control

Chart created: Thursday, 30JAN2014

Time Period: January 1, 2013 - December 31, 2013

Denominator=All Diabetic Patients, Numerator=Blood Pressure Under Control

Chart created: Thursday, 30JAN2014