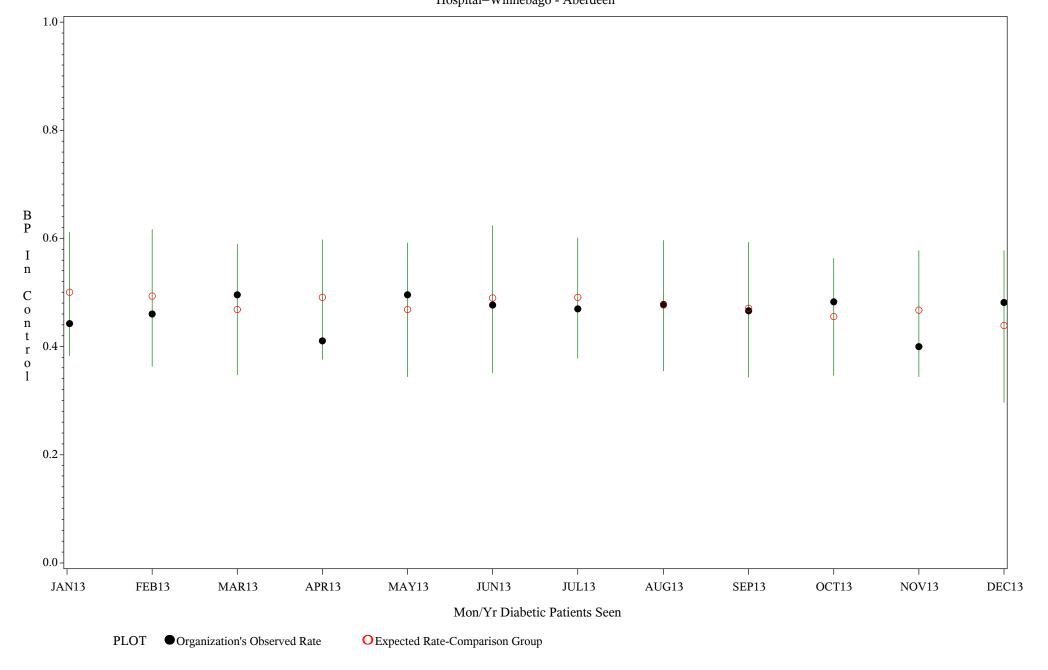

Chart created: Thursday, 30JAN2014 Hospital=Winnebago - Aberdeen

Time Period: January 1, 2013 - December 31, 2013

Denominator=All Diabetic Patients, Numerator=Blood Pressure Under Control

Chart created: Thursday, 30JAN2014 Hospital=Mescalero - Albuquerque

Time Period: January 1, 2013 - December 31, 2013

Denominator=All Diabetic Patients, Numerator=Blood Pressure Under Control

Chart created: Thursday, 30JAN2014

Time Period: January 1, 2013 - December 31, 2013