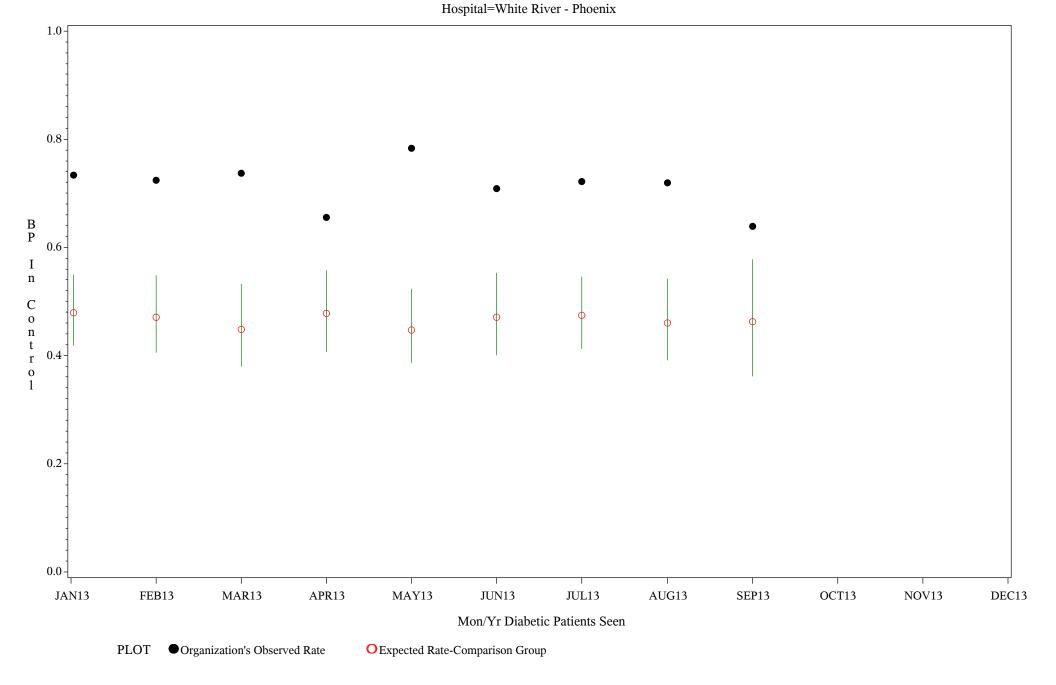

Chart created: Thursday, 30JAN2014

Hospital=Parker - Phoenix

Time Period: January 1, 2013 - December 31, 2013

Denominator=All Diabetic Patients, Numerator=Blood Pressure Under Control

Chart created: Thursday, 30JAN2014