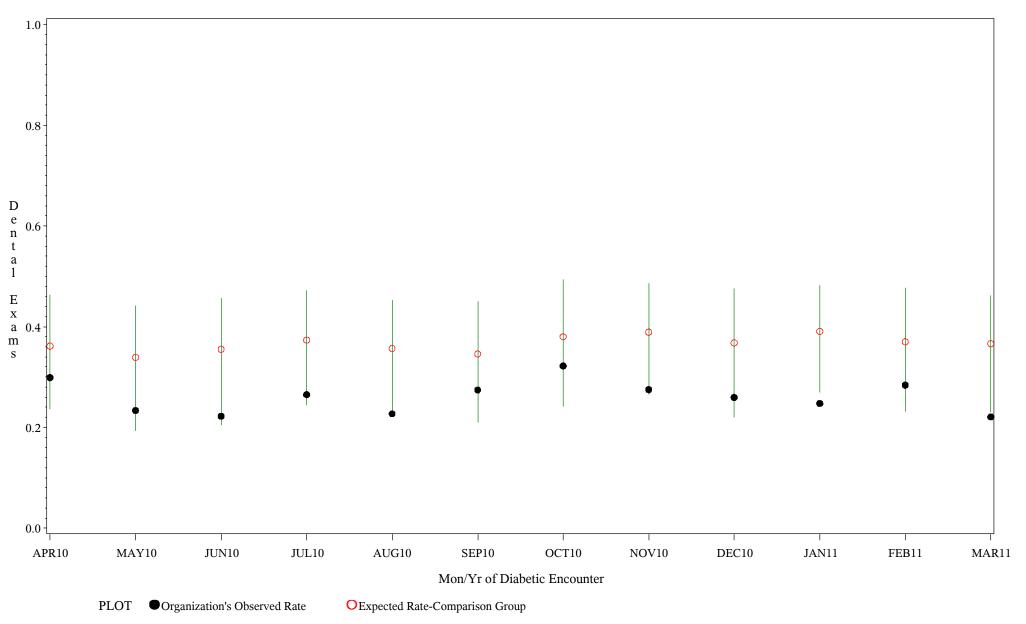

Source: ORYX2.rate5089

Time Period: April 1, 2010 - March 31, 2011 Denominator=All Diabetic Patients, Numerator=Annual Dental Exam Chart created: Wednesday, 18MAY2011 Hospital=Santa Fe - Albuquerque

Time Period: April 1, 2010 - March 31, 2011 Denominator=All Diabetic Patients, Numerator=Annual Dental Exam Chart created: Wednesday, 18MAY2011 Hospital=Zuni - Albuquerque