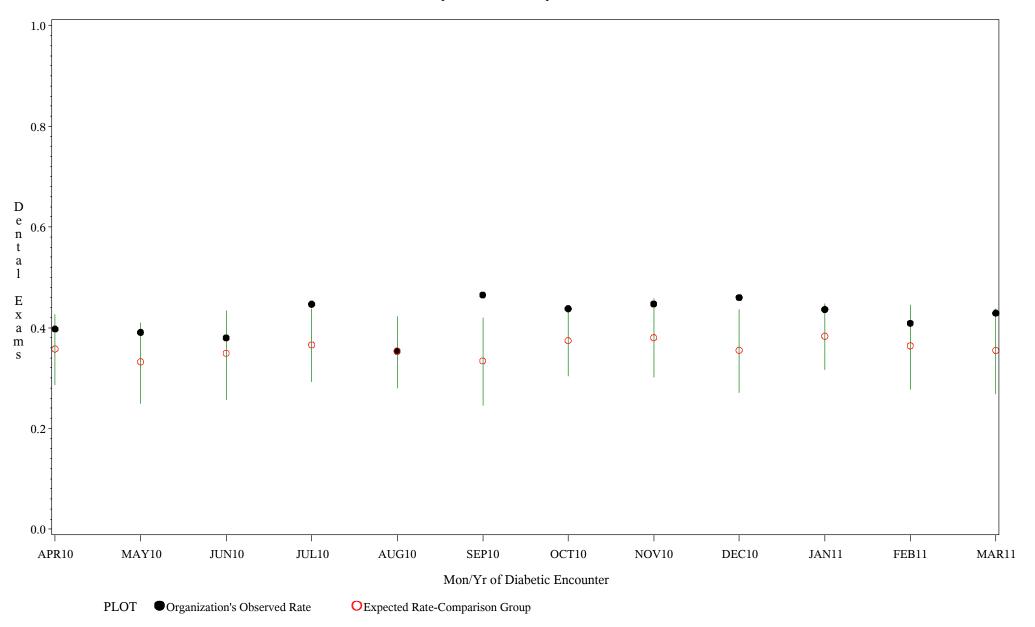

Time Period: April 1, 2010 - March 31, 2011 Denominator=All Diabetic Patients, Numerator=Annual Dental Exam Chart created: Wednesday, 18MAY2011 Hospital=Barrow - Alaska

Time Period: April 1, 2010 - March 31, 2011 Denominator=All Diabetic Patients, Numerator=Annual Dental Exam Chart created: Wednesday, 18MAY2011 Hospital=Lawton - Oklahoma