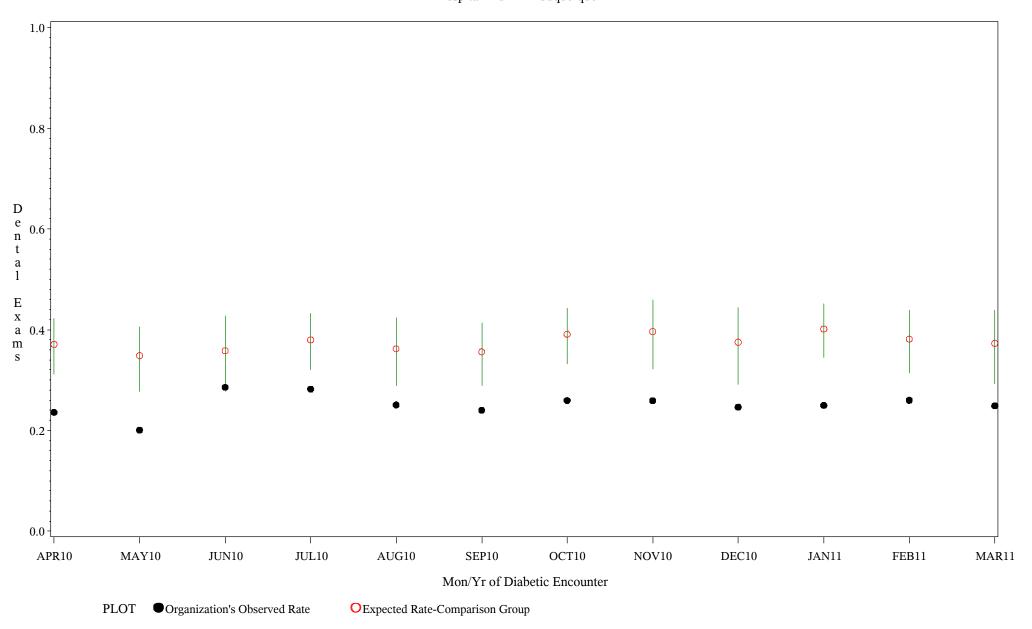

Source: ORYX2.rate5089

Time Period: April 1, 2010 - March 31, 2011 Denominator=All Diabetic Patients, Numerator=Annual Dental Exam Chart created: Wednesday, 18MAY2011 Hospital=Santa Fe - Albuquerque

Time Period: April 1, 2010 - March 31, 2011 Denominator=All Diabetic Patients, Numerator=Annual Dental Exam Chart created: Wednesday, 18MAY2011 Hospital=Zuni - Albuquerque