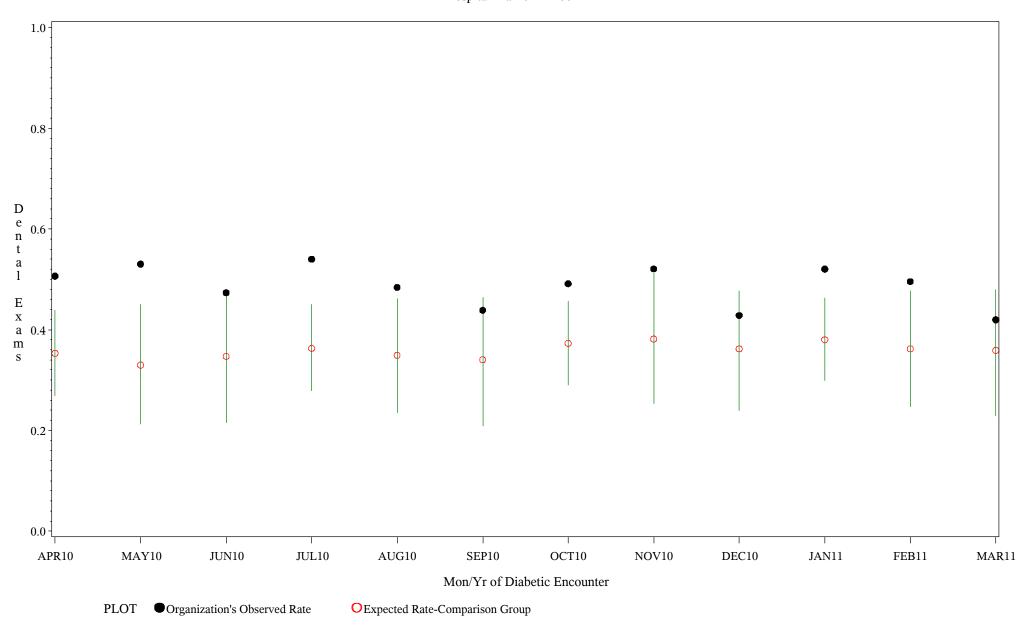

Source: ORYX2.rate5089

Time Period: April 1, 2010 - March 31, 2011 Denominator=All Diabetic Patients, Numerator=Annual Dental Exam Chart created: Wednesday, 18MAY2011 Hospital=Chickasaw Hospital - Oklahoma