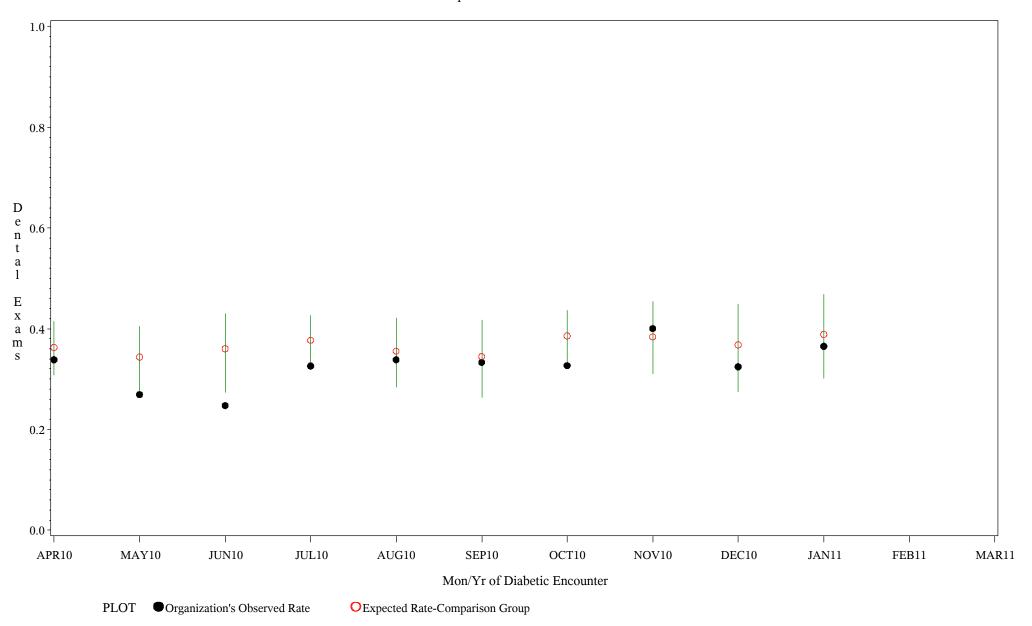

Source: ORYX2.rate5089

Time Period: April 1, 2010 - March 31, 2011 Denominator=All Diabetic Patients, Numerator=Annual Dental Exam Chart created: Wednesday, 18MAY2011 Hospital=Santa Fe - Albuquerque

Time Period: April 1, 2010 - March 31, 2011 Denominator=All Diabetic Patients, Numerator=Annual Dental Exam Chart created: Wednesday, 18MAY2011 Hospital=Zuni - Albuquerque