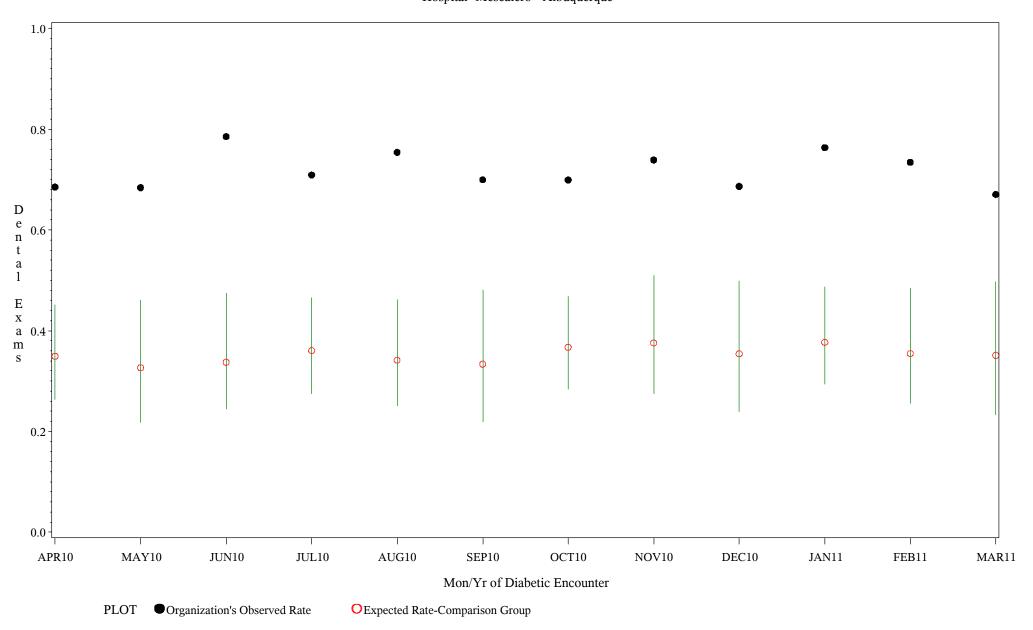

Time Period: April 1, 2010 - March 31, 2011 Denominator=All Diabetic Patients, Numerator=Annual Dental Exam Chart created: Wednesday, 18MAY2011 Hospital=Sells - Tucson

Source: ORYX2.rate5089

Time Period: April 1, 2010 - March 31, 2011 Denominator=All Diabetic Patients, Numerator=Annual Dental Exam Chart created: Wednesday, 18MAY2011 Hospital=Mescalero - Albuquerque