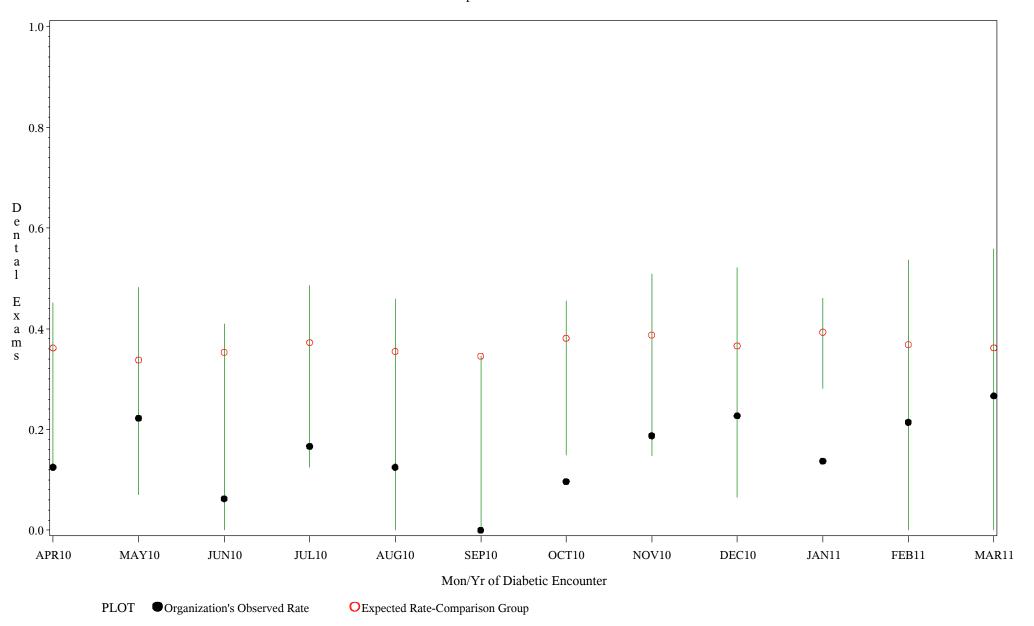

Time Period: April 1, 2010 - March 31, 2011 Denominator=All Diabetic Patients, Numerator=Annual Dental Exam Chart created: Wednesday, 18MAY2011 Hospital=Sells - Tucson

Source: ORYX2.rate5089

Time Period: April 1, 2010 - March 31, 2011 Denominator=All Diabetic Patients, Numerator=Annual Dental Exam Chart created: Wednesday, 18MAY2011 Hospital=Mescalero - Albuquerque