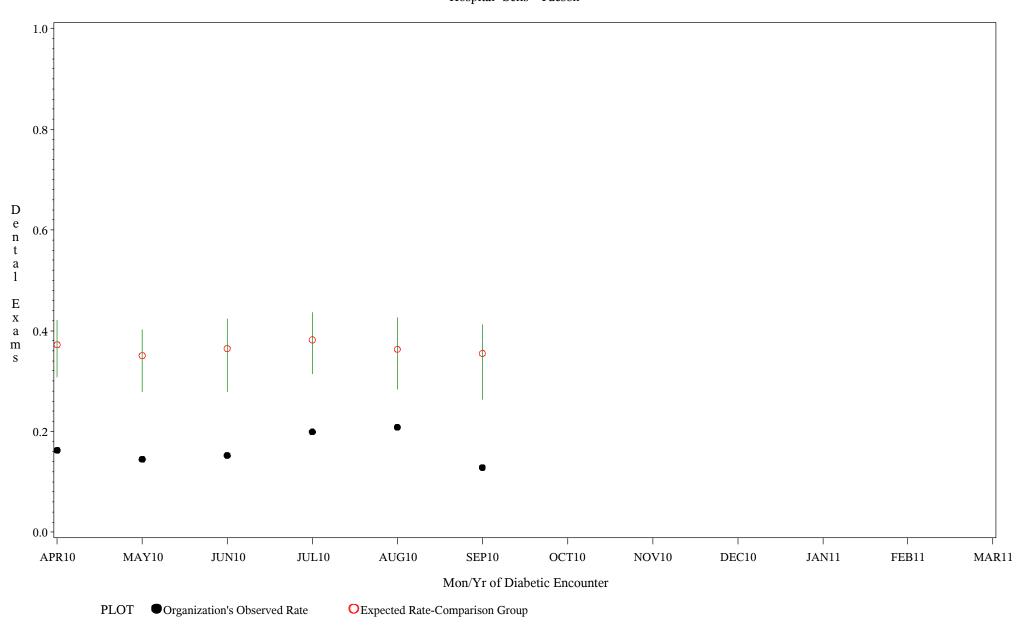

Time Period: April 1, 2010 - March 31, 2011 Denominator=All Diabetic Patients, Numerator=Annual Dental Exam Chart created: Wednesday, 18MAY2011 Hospital=Sells - Tucson

Source: ORYX2.rate5089

Time Period: April 1, 2010 - March 31, 2011 Denominator=All Diabetic Patients, Numerator=Annual Dental Exam Chart created: Wednesday, 18MAY2011 Hospital=Mescalero - Albuquerque