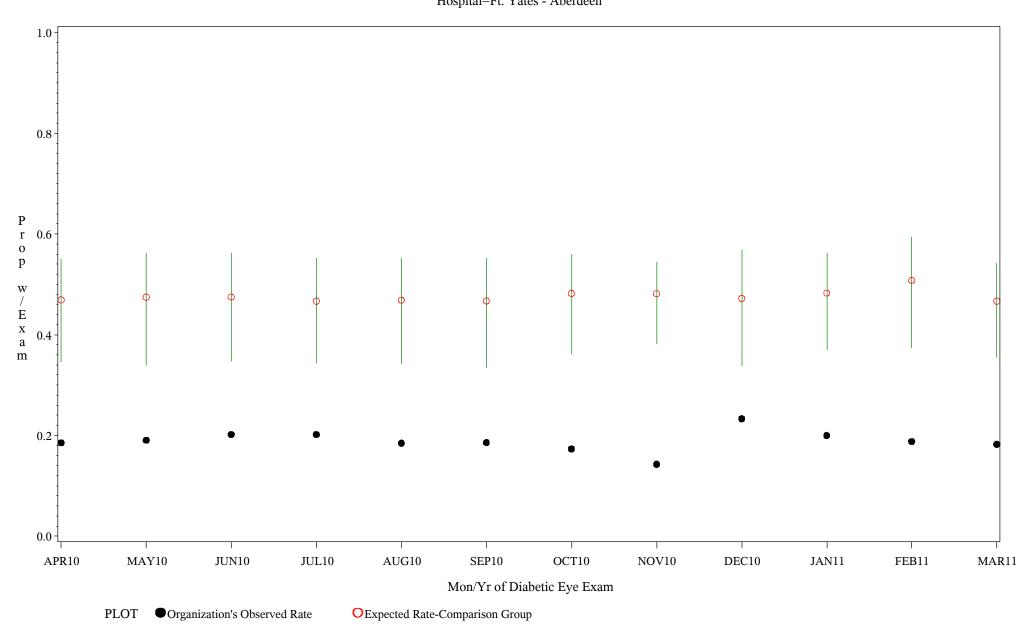

Time Period: April 1, 2010 - March 31, 2011 Denominator=All Diabetic Patients, Numerator=Diabetic Eye Exam Chart created: Wednesday, 18MAY2011 Hospital=Sells - Tucson

Time Period: April 1, 2010 - March 31, 2011 Denominator=All Diabetic Patients, Numerator=Diabetic Eye Exam Chart created: Wednesday, 18MAY2011 Hospital=Ft. Yates - Aberdeen