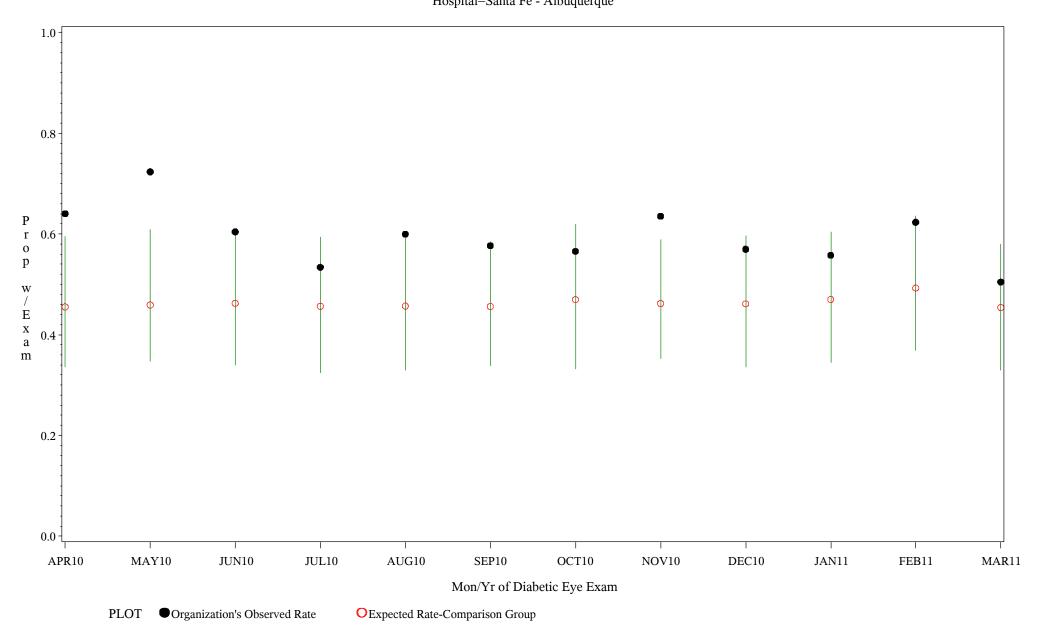

Time Period: April 1, 2010 - March 31, 2011 Denominator=All Diabetic Patients, Numerator=Diabetic Eye Exam Chart created: Wednesday, 18MAY2011 Hospital=Santa Fe - Albuquerque

Time Period: April 1, 2010 - March 31, 2011 Denominator=All Diabetic Patients, Numerator=Diabetic Eye Exam Chart created: Wednesday, 18MAY2011 Hospital=Zuni - Albuquerque