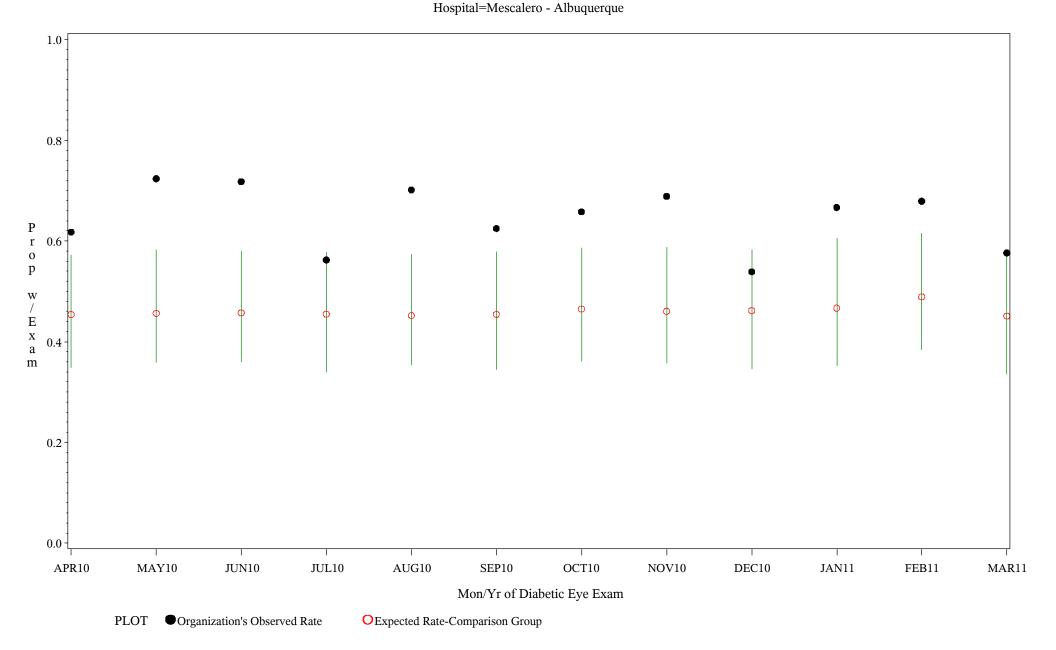

Time Period: April 1, 2010 - March 31, 2011 Denominator=All Diabetic Patients, Numerator=Diabetic Eye Exam Chart created: Wednesday, 18MAY2011 Hospital=Santa Fe - Albuquerque

Time Period: April 1, 2010 - March 31, 2011 Denominator=All Diabetic Patients, Numerator=Diabetic Eye Exam Chart created: Wednesday, 18MAY2011 Hospital=Zuni - Albuquerque