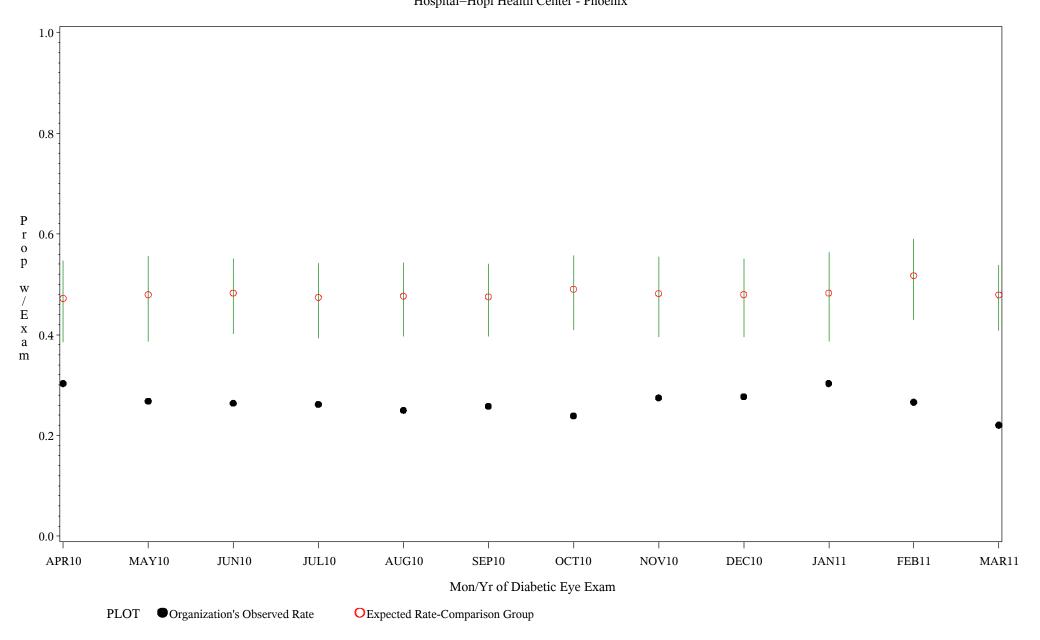

Time Period: April 1, 2010 - March 31, 2011 Denominator=All Diabetic Patients, Numerator=Diabetic Eye Exam Chart created: Wednesday, 18MAY2011 Hospital=Choctaw Hosp - Nashville

Time Period: April 1, 2010 - March 31, 2011 Denominator=All Diabetic Patients, Numerator=Diabetic Eye Exam Chart created: Wednesday, 18MAY2011 Hospital=Hopi Health Center - Phoenix