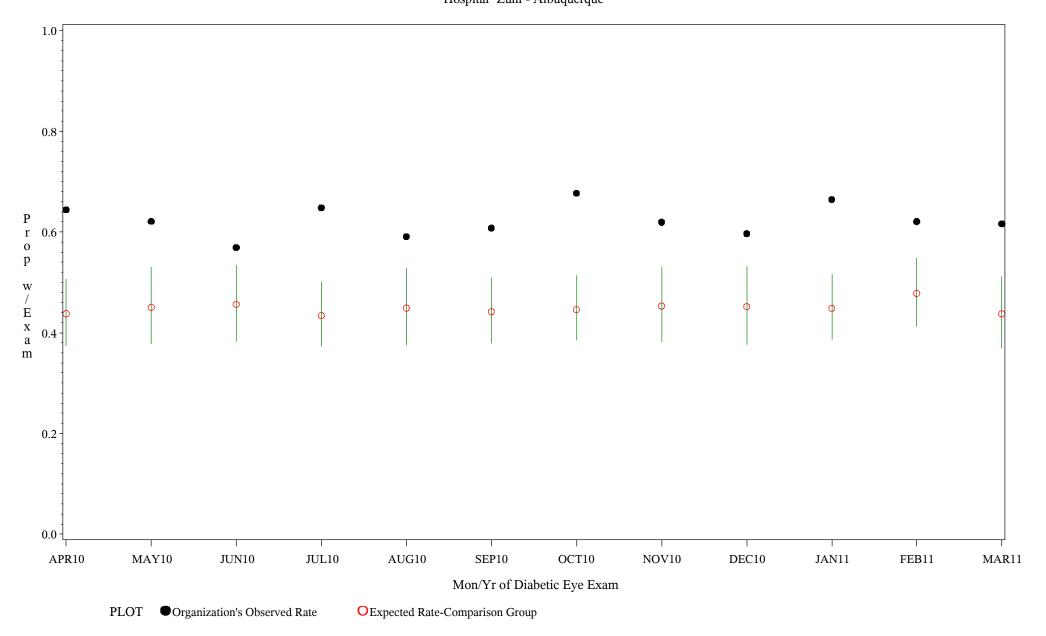

Time Period: April 1, 2010 - March 31, 2011 Denominator=All Diabetic Patients, Numerator=Diabetic Eye Exam Chart created: Wednesday, 18MAY2011 Hospital=Santa Fe - Albuquerque

Time Period: April 1, 2010 - March 31, 2011 Denominator=All Diabetic Patients, Numerator=Diabetic Eye Exam Chart created: Wednesday, 18MAY2011 Hospital=Zuni - Albuquerque