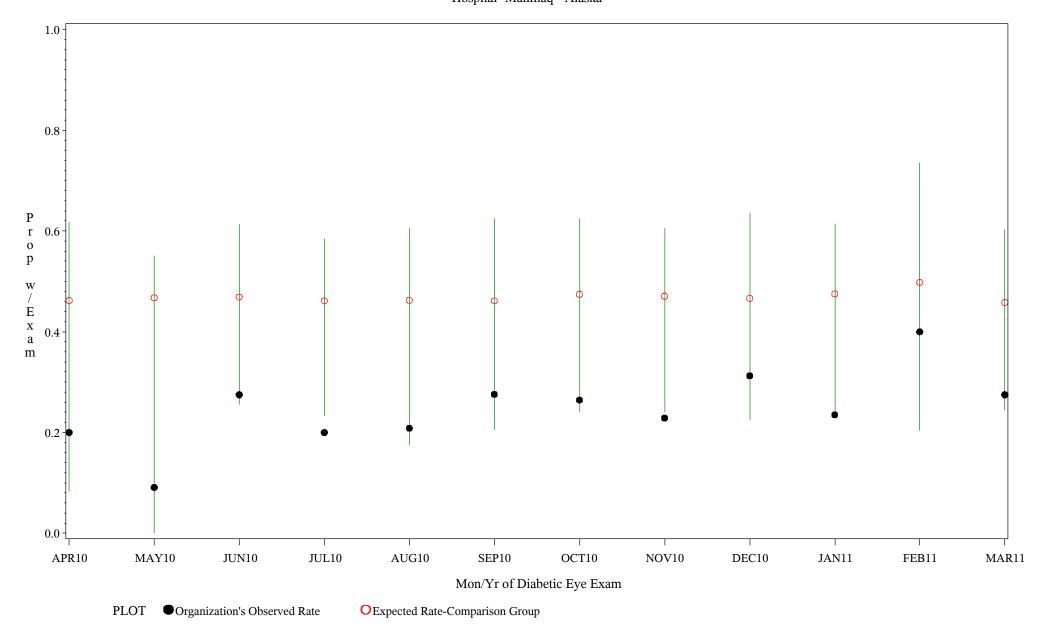

Time Period: April 1, 2010 - March 31, 2011 Denominator=All Diabetic Patients, Numerator=Diabetic Eye Exam Chart created: Wednesday, 18MAY2011 Hospital=Barrow - Alaska

Time Period: April 1, 2010 - March 31, 2011 Denominator=All Diabetic Patients, Numerator=Diabetic Eye Exam Chart created: Wednesday, 18MAY2011 Hospital=Maniilaq - Alaska