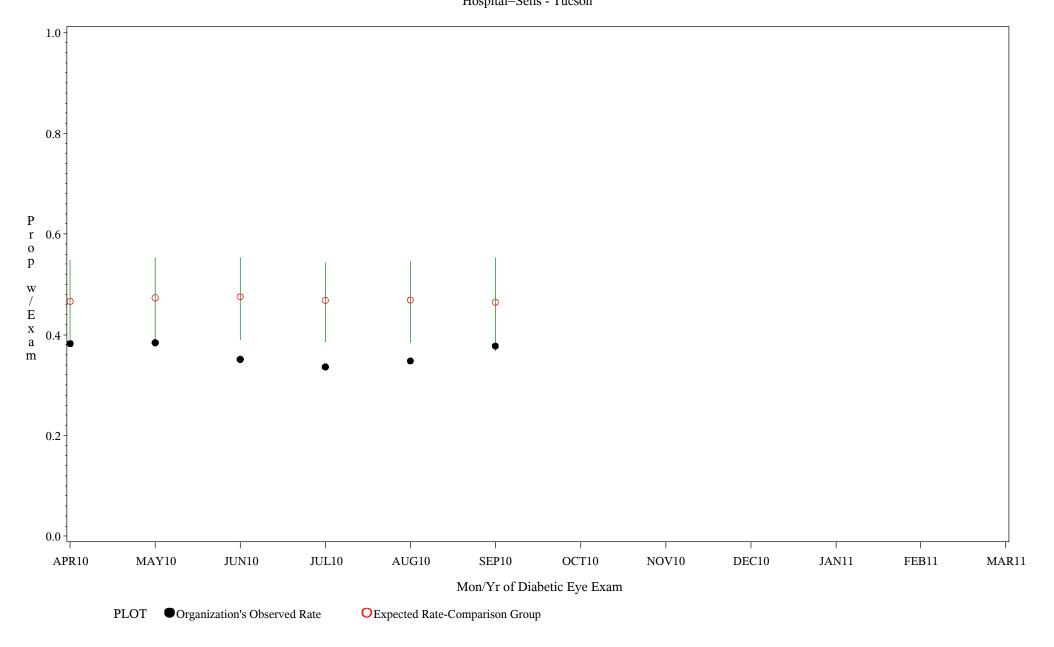

Time Period: April 1, 2010 - March 31, 2011 Denominator=All Diabetic Patients, Numerator=Diabetic Eye Exam Chart created: Wednesday, 18MAY2011 Hospital=Sells - Tucson

Time Period: April 1, 2010 - March 31, 2011 Denominator=All Diabetic Patients, Numerator=Diabetic Eye Exam Chart created: Wednesday, 18MAY2011 Hospital=Ft. Yates - Aberdeen