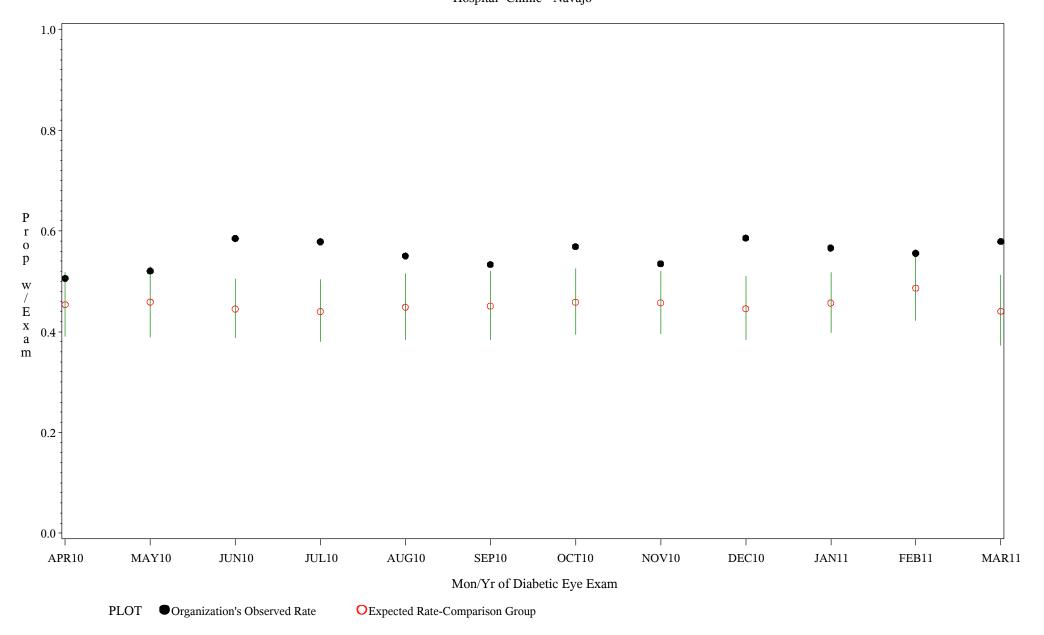

Time Period: April 1, 2010 - March 31, 2011 Denominator=All Diabetic Patients, Numerator=Diabetic Eye Exam Chart created: Wednesday, 18MAY2011 Hospital=Chinle - Navajo