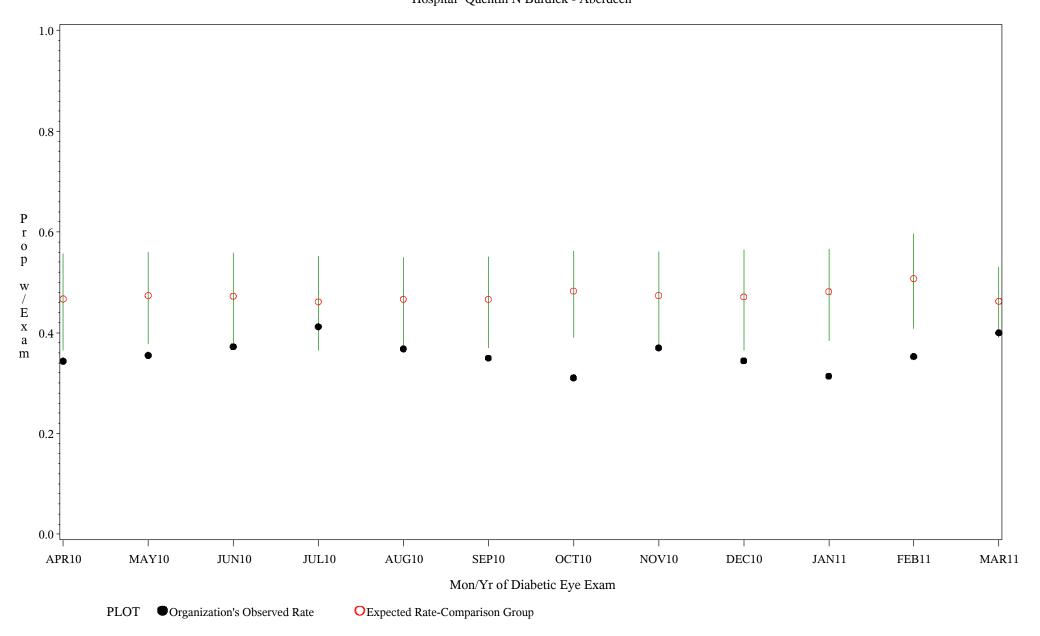

Time Period: April 1, 2010 - March 31, 2011 Denominator=All Diabetic Patients, Numerator=Diabetic Eye Exam Chart created: Wednesday, 18MAY2011 Hospital=Quentin N Burdick - Aberdeen

Time Period: April 1, 2010 - March 31, 2011 Denominator=All Diabetic Patients, Numerator=Diabetic Eye Exam Chart created: Wednesday, 18MAY2011