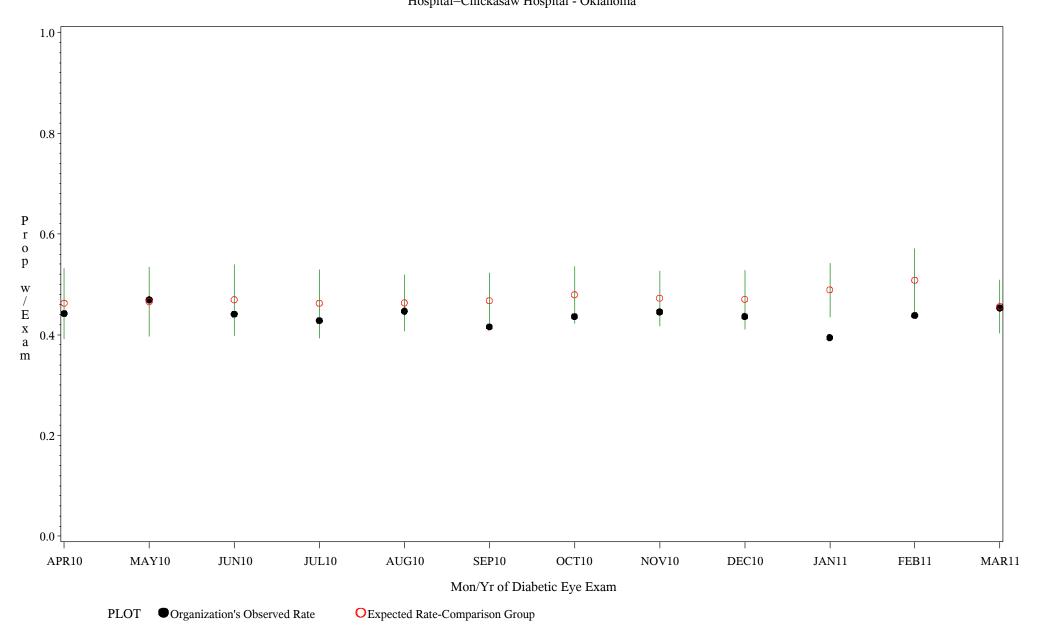

Time Period: April 1, 2010 - March 31, 2011 Denominator=All Diabetic Patients, Numerator=Diabetic Eye Exam Chart created: Wednesday, 18MAY2011 Hospital=Lawton - Oklahoma

Time Period: April 1, 2010 - March 31, 2011 Denominator=All Diabetic Patients, Numerator=Diabetic Eye Exam Chart created: Wednesday, 18MAY2011 Hospital=Chickasaw Hospital - Oklahoma