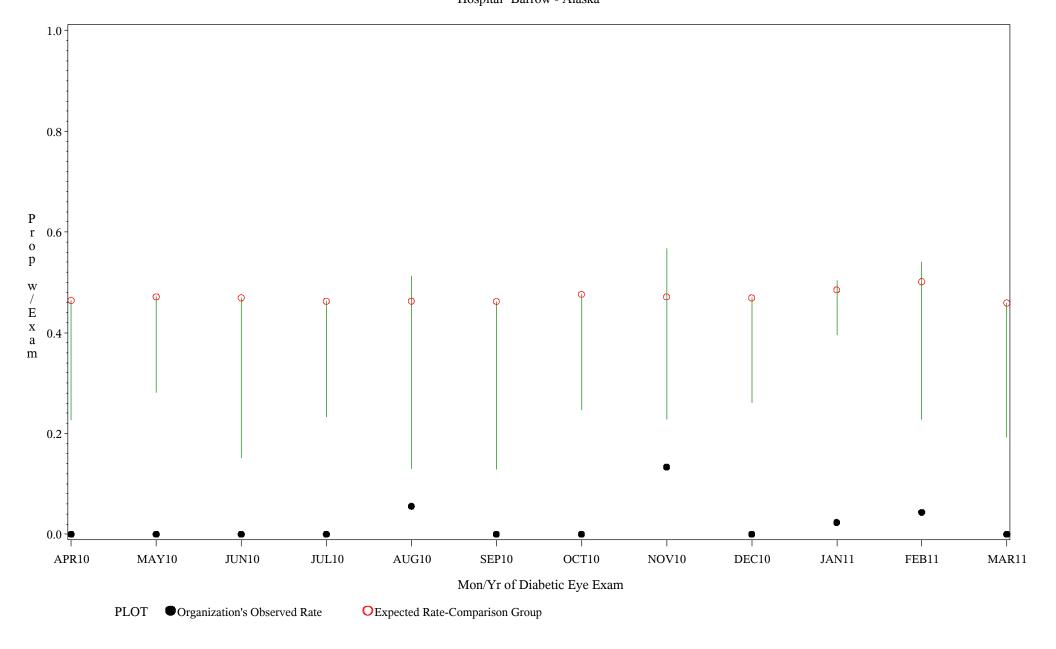

Time Period: April 1, 2010 - March 31, 2011 Denominator=All Diabetic Patients, Numerator=Diabetic Eye Exam Chart created: Wednesday, 18MAY2011 Hospital=Barrow - Alaska

Time Period: April 1, 2010 - March 31, 2011 Denominator=All Diabetic Patients, Numerator=Diabetic Eye Exam Chart created: Wednesday, 18MAY2011 Hospital=Maniilaq - Alaska