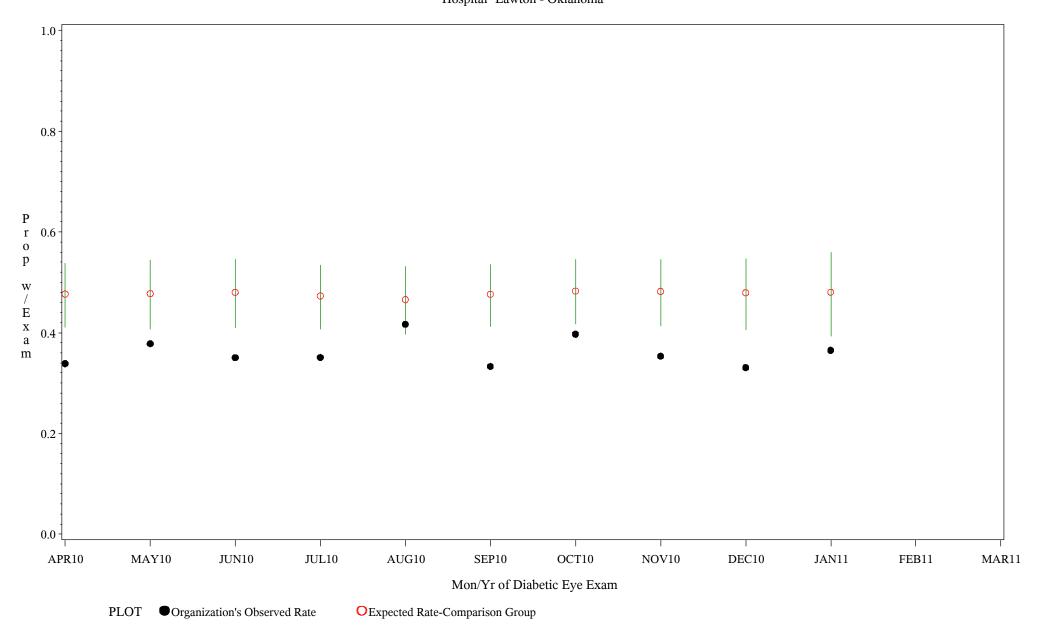

Time Period: April 1, 2010 - March 31, 2011 Denominator=All Diabetic Patients, Numerator=Diabetic Eye Exam Chart created: Wednesday, 18MAY2011 Hospital=Lawton - Oklahoma

Time Period: April 1, 2010 - March 31, 2011 Denominator=All Diabetic Patients, Numerator=Diabetic Eye Exam Chart created: Wednesday, 18MAY2011 Hospital=Chickasaw Hospital - Oklahoma