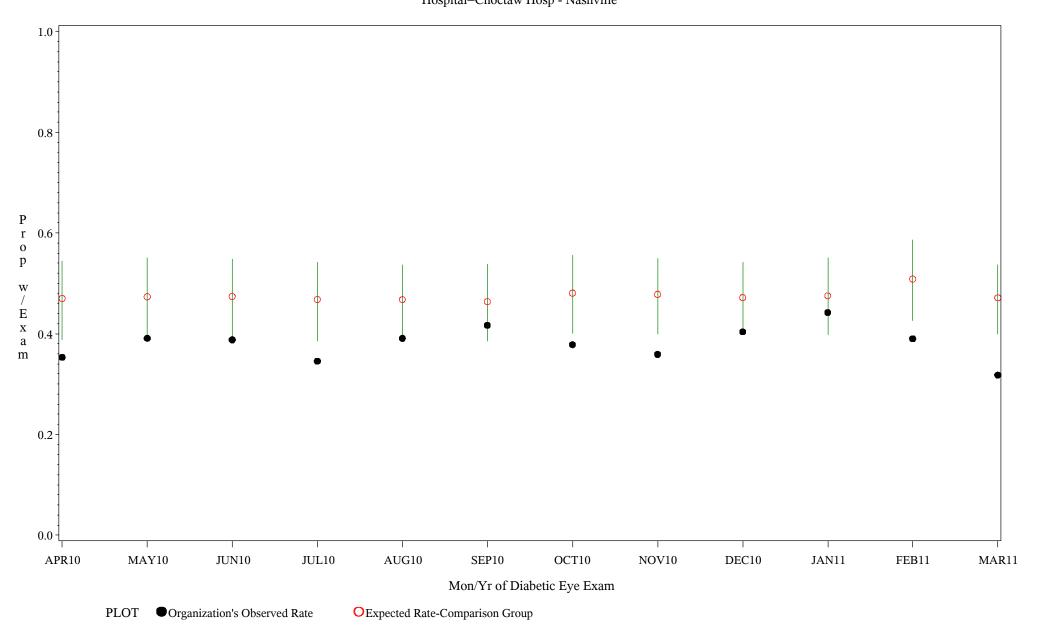

Time Period: April 1, 2010 - March 31, 2011 Denominator=All Diabetic Patients, Numerator=Diabetic Eye Exam Chart created: Wednesday, 18MAY2011 Hospital=Choctaw Hosp - Nashville

Time Period: April 1, 2010 - March 31, 2011 Denominator=All Diabetic Patients, Numerator=Diabetic Eye Exam Chart created: Wednesday, 18MAY2011 Hospital=Hopi Health Center - Phoenix