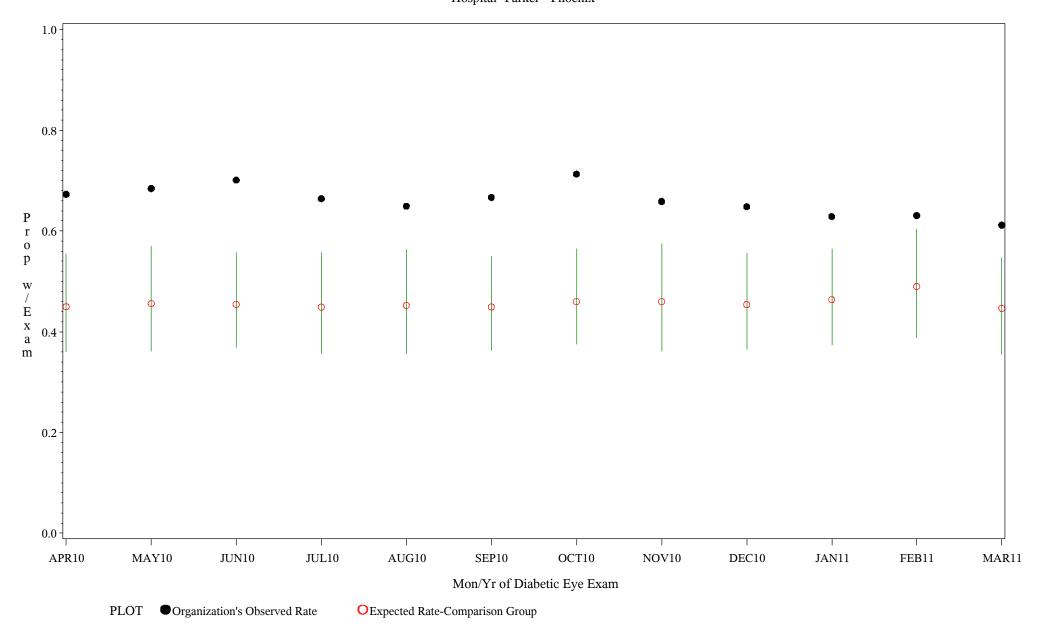

Time Period: April 1, 2010 - March 31, 2011 Denominator=All Diabetic Patients, Numerator=Diabetic Eye Exam Chart created: Wednesday, 18MAY2011 Hospital=Parker - Phoenix

Time Period: April 1, 2010 - March 31, 2011 Denominator=All Diabetic Patients, Numerator=Diabetic Eye Exam Chart created: Wednesday, 18MAY2011 Hospital=White River - Phoenix