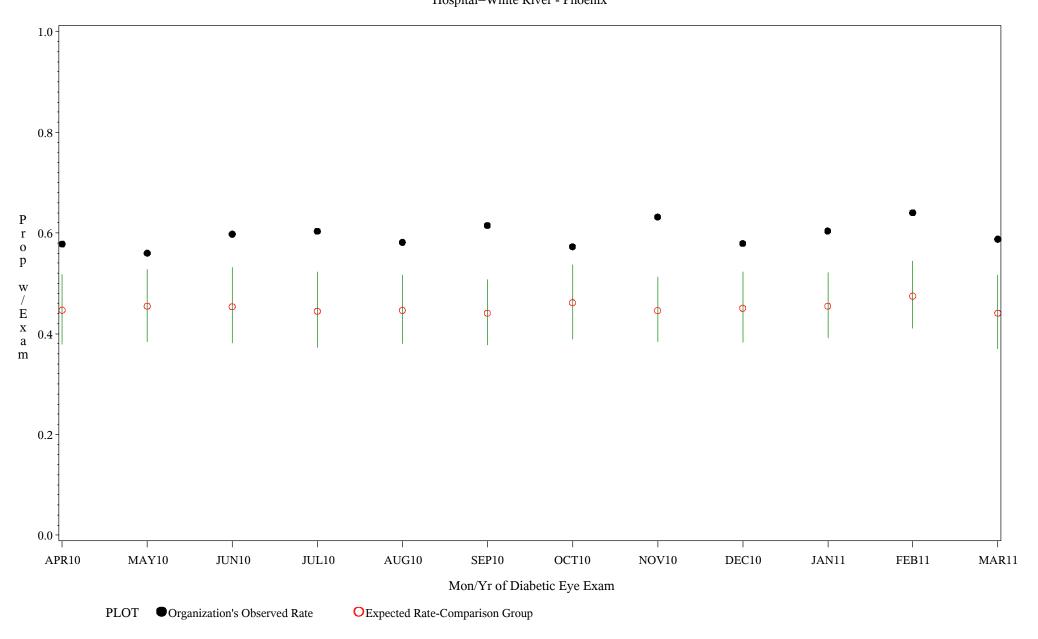

Time Period: April 1, 2010 - March 31, 2011 Denominator=All Diabetic Patients, Numerator=Diabetic Eye Exam Chart created: Wednesday, 18MAY2011 Hospital=Parker - Phoenix

Time Period: April 1, 2010 - March 31, 2011 Denominator=All Diabetic Patients, Numerator=Diabetic Eye Exam Chart created: Wednesday, 18MAY2011 Hospital=White River - Phoenix