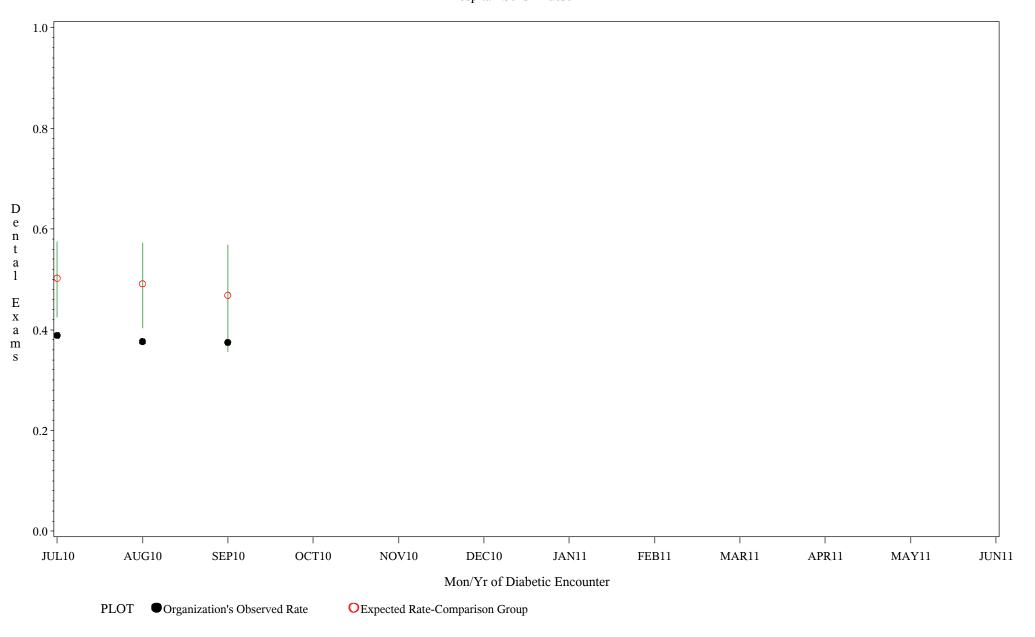

Time Period: July 1, 2010 - June 30, 2011 Denominator=All Diabetic Patients, Numerator=Annual Dental Exam Chart created: Monday, 22AUG2011 Hospital=Sells - Tucson

Time Period: July 1, 2010 - June 30, 2011 Denominator=All Diabetic Patients, Numerator=Annual Dental Exam Chart created: Monday, 22AUG2011