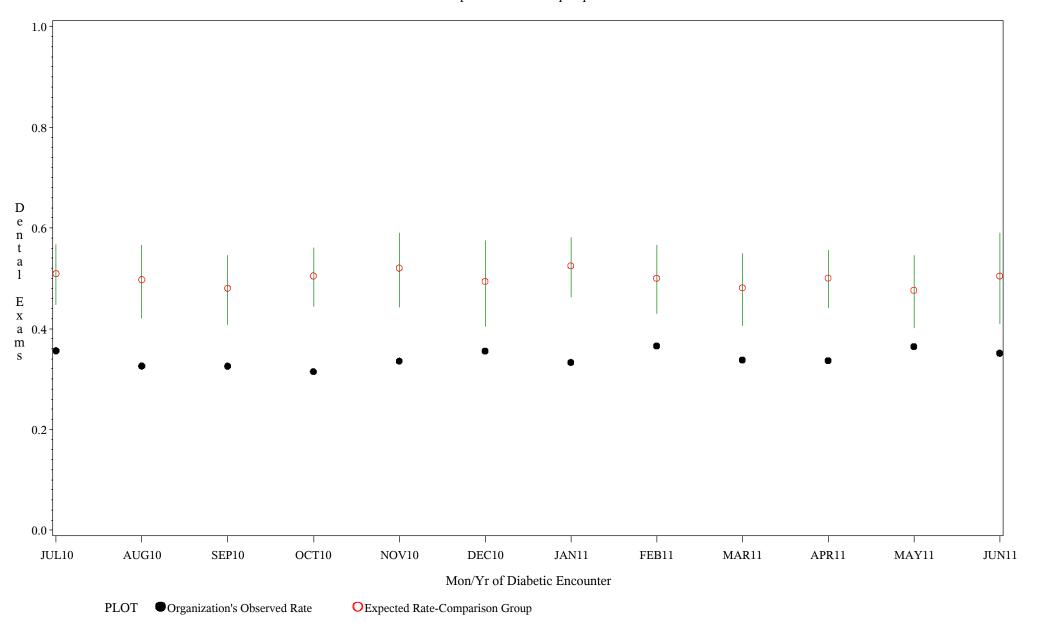

Time Period: July 1, 2010 - June 30, 2011 Denominator=All Diabetic Patients, Numerator=Annual Dental Exam Chart created: Monday, 22AUG2011 Hospital=Barrow - Alaska

Time Period: July 1, 2010 - June 30, 2011 Denominator=All Diabetic Patients, Numerator=Annual Dental Exam Chart created: Monday, 22AUG2011 Hospital=Lawton - Oklahoma