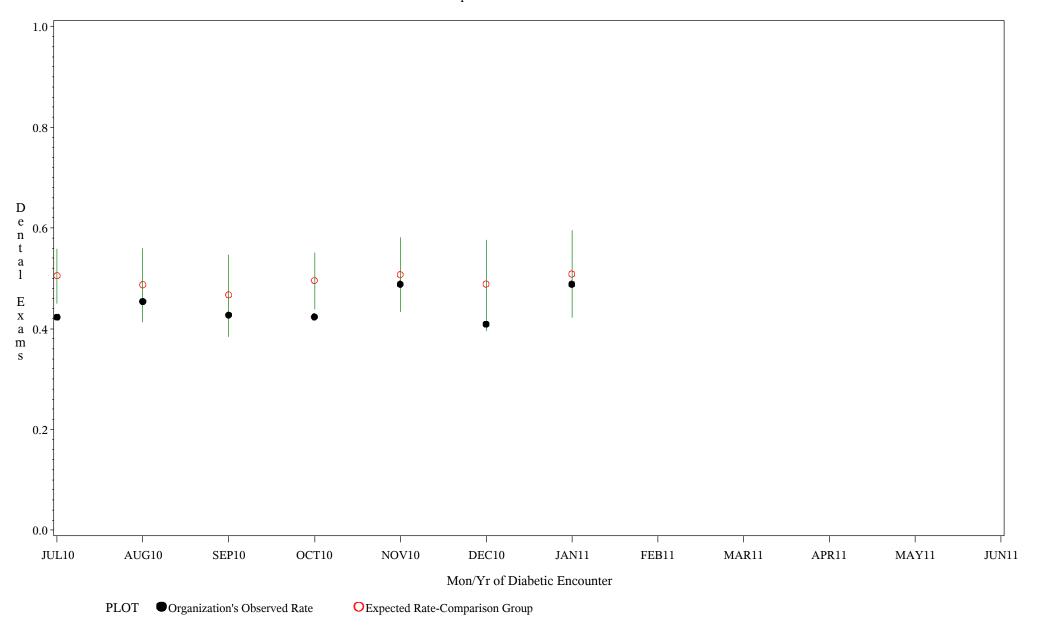

Hospital=Mescalero - Albuquerque

Source: ORYX2.rate5089

Time Period: July 1, 2010 - June 30, 2011 Denominator=All Diabetic Patients, Numerator=Annual Dental Exam Chart created: Monday, 22AUG2011 Hospital=Santa Fe - Albuquerque