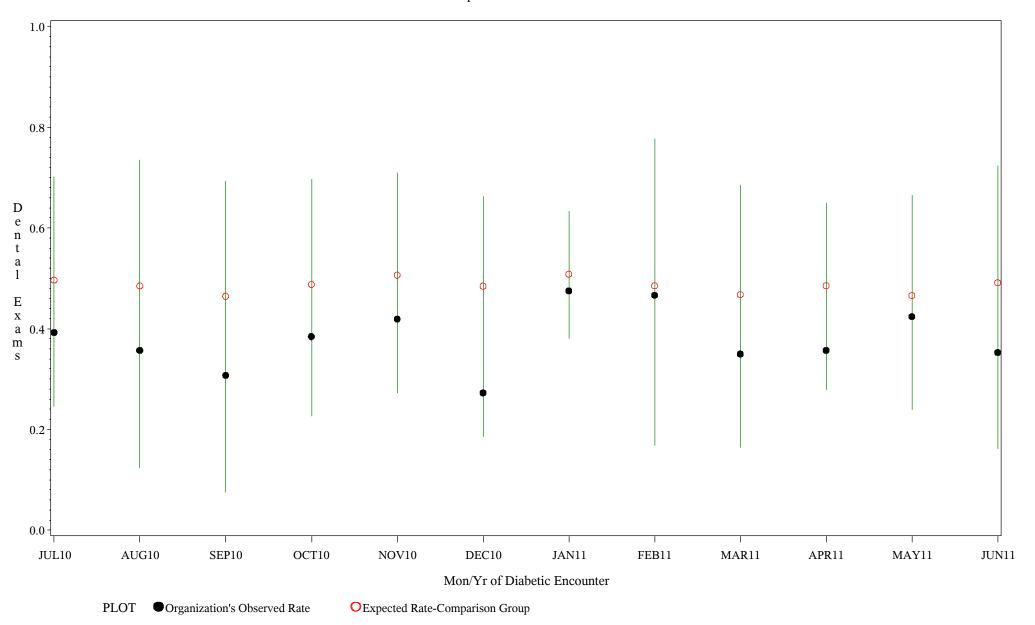

Time Period: July 1, 2010 - June 30, 2011 Denominator=All Diabetic Patients, Numerator=Annual Dental Exam Chart created: Monday, 22AUG2011 Hospital=Sells - Tucson

Time Period: July 1, 2010 - June 30, 2011 Denominator=All Diabetic Patients, Numerator=Annual Dental Exam Chart created: Monday, 22AUG2011