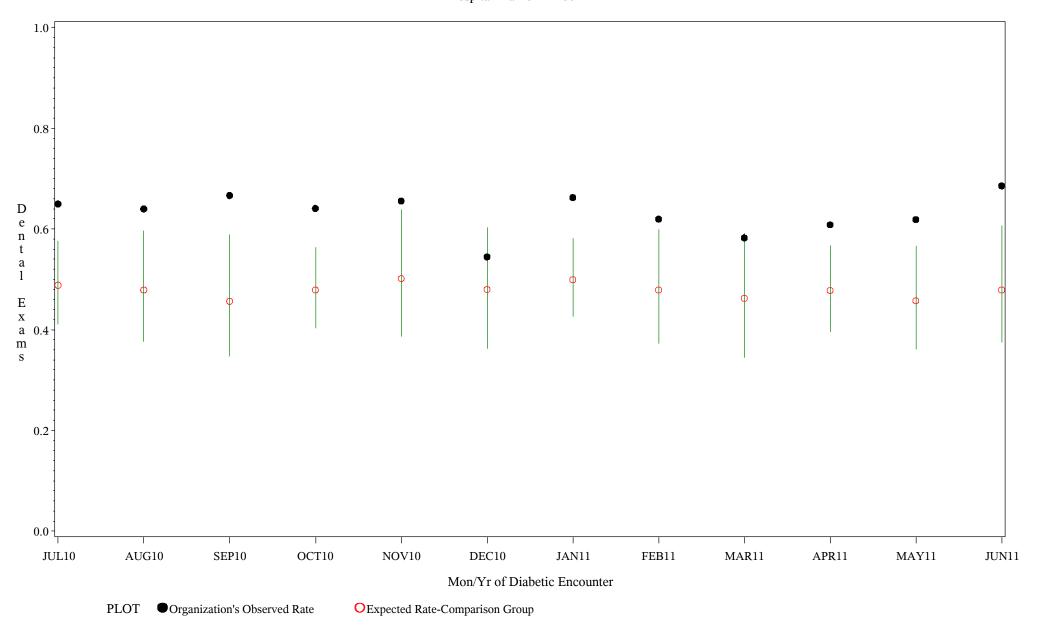

Time Period: July 1, 2010 - June 30, 2011 Denominator=All Diabetic Patients, Numerator=Annual Dental Exam Chart created: Monday, 22AUG2011 Hospital=Sells - Tucson

Time Period: July 1, 2010 - June 30, 2011 Denominator=All Diabetic Patients, Numerator=Annual Dental Exam Chart created: Monday, 22AUG2011