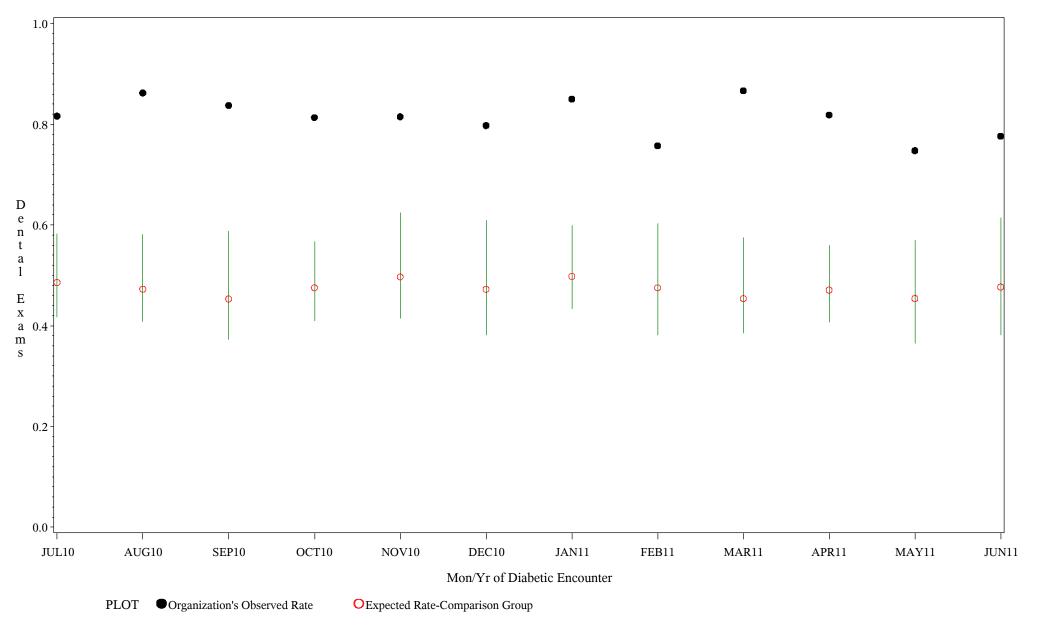

Hospital=Mescalero - Albuquerque

Source: ORYX2.rate5089

Time Period: July 1, 2010 - June 30, 2011 Denominator=All Diabetic Patients, Numerator=Annual Dental Exam Chart created: Monday, 22AUG2011 Hospital=Santa Fe - Albuquerque