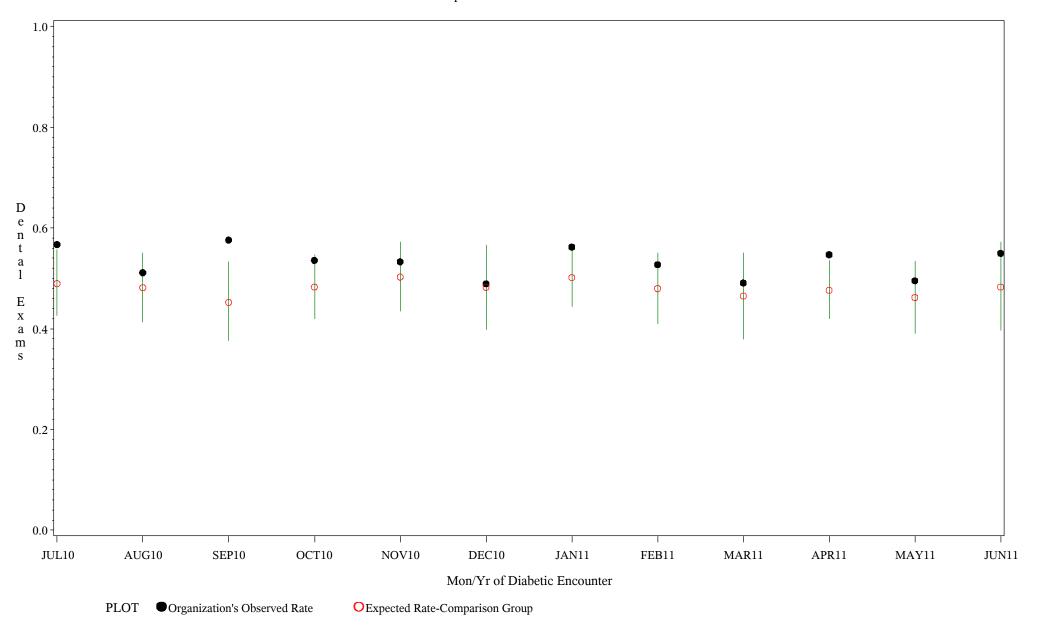

Source: ORYX2.rate5089

Time Period: July 1, 2010 - June 30, 2011 Denominator=All Diabetic Patients, Numerator=Annual Dental Exam Chart created: Monday, 22AUG2011 Hospital=Zuni - Albuquerque

Source: ORYX2.rate5089