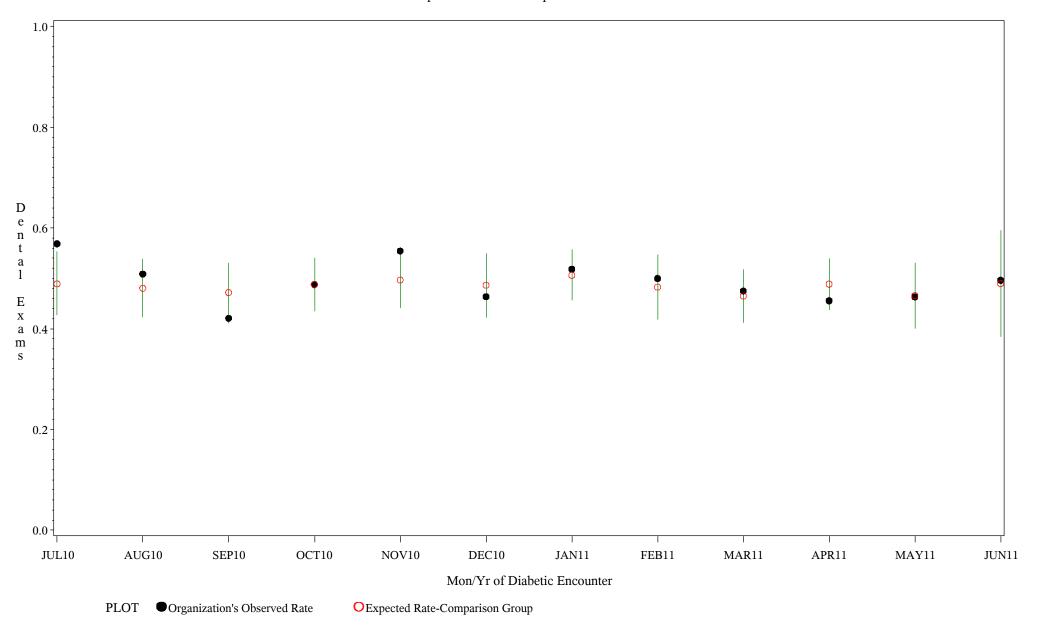

Source: ORYX2.rate5089

Time Period: July 1, 2010 - June 30, 2011 Denominator=All Diabetic Patients, Numerator=Annual Dental Exam Chart created: Monday, 22AUG2011 Hospital=Zuni - Albuquerque

Source: ORYX2.rate5089