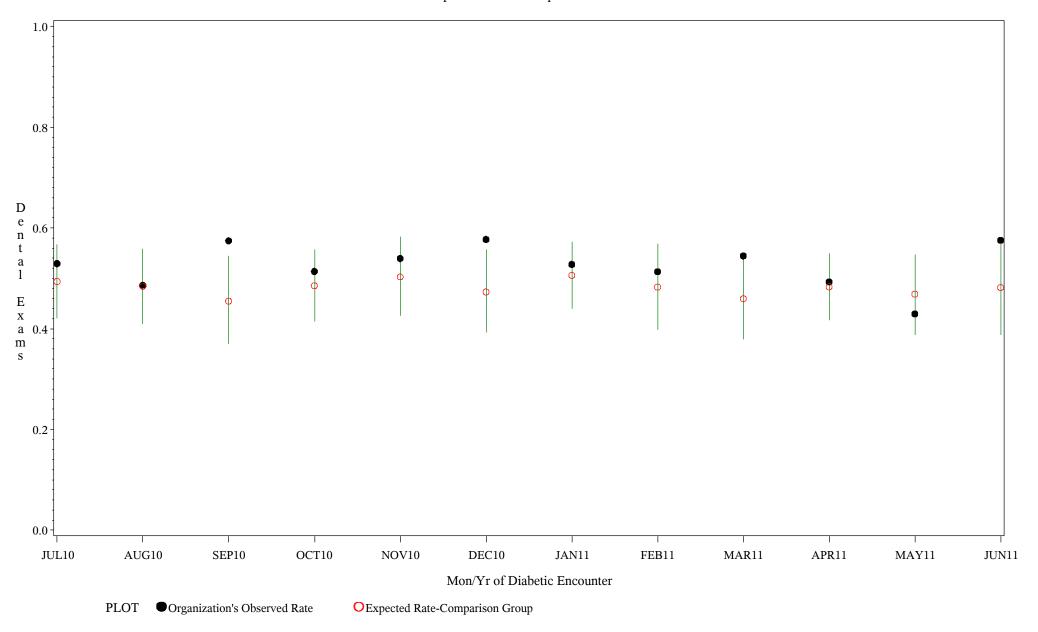

Time Period: July 1, 2010 - June 30, 2011 Denominator=All Diabetic Patients, Numerator=Annual Dental Exam Chart created: Monday, 22AUG2011 Hospital=Barrow - Alaska

Time Period: July 1, 2010 - June 30, 2011 Denominator=All Diabetic Patients, Numerator=Annual Dental Exam Chart created: Monday, 22AUG2011 Hospital=Lawton - Oklahoma