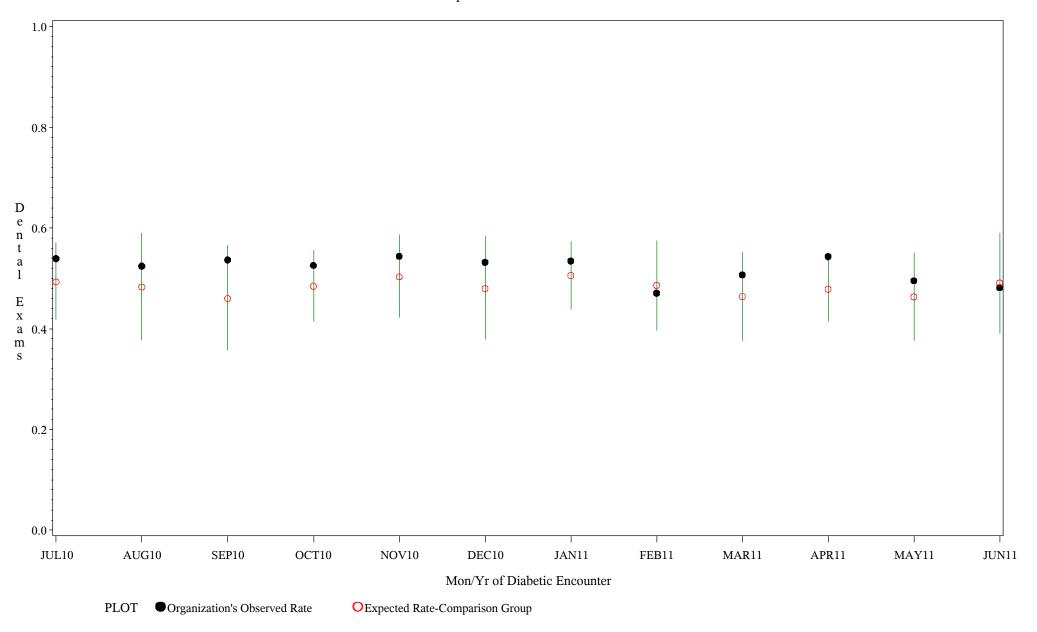

Hospital=Mescalero - Albuquerque

Source: ORYX2.rate5089

Time Period: July 1, 2010 - June 30, 2011 Denominator=All Diabetic Patients, Numerator=Annual Dental Exam Chart created: Monday, 22AUG2011 Hospital=Santa Fe - Albuquerque