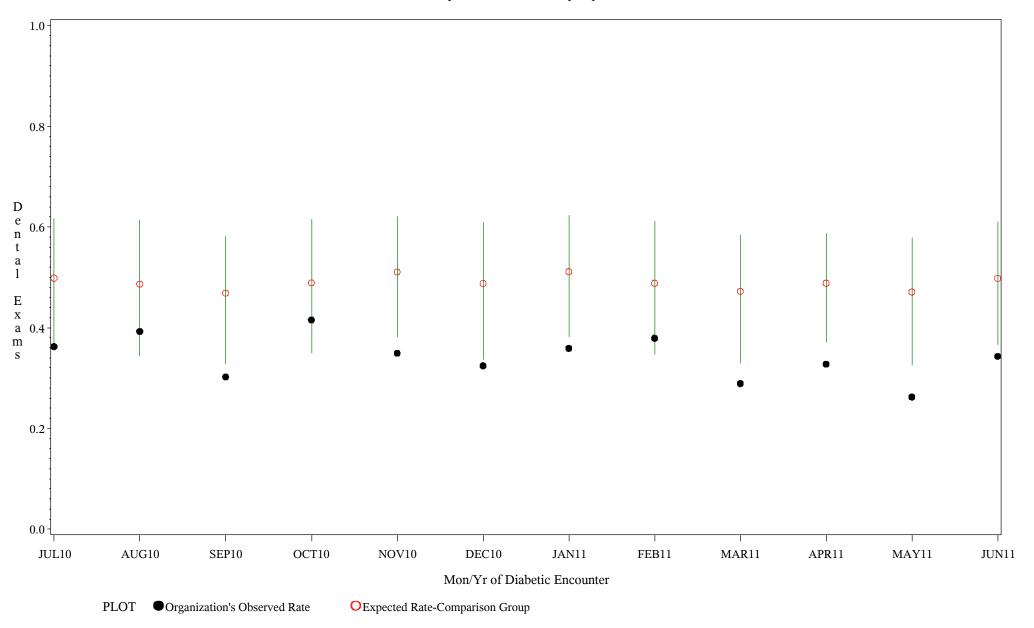

Source: ORYX2.rate5089

Time Period: July 1, 2010 - June 30, 2011 Denominator=All Diabetic Patients, Numerator=Annual Dental Exam Chart created: Monday, 22AUG2011 Hospital=Zuni - Albuquerque

Source: ORYX2.rate5089