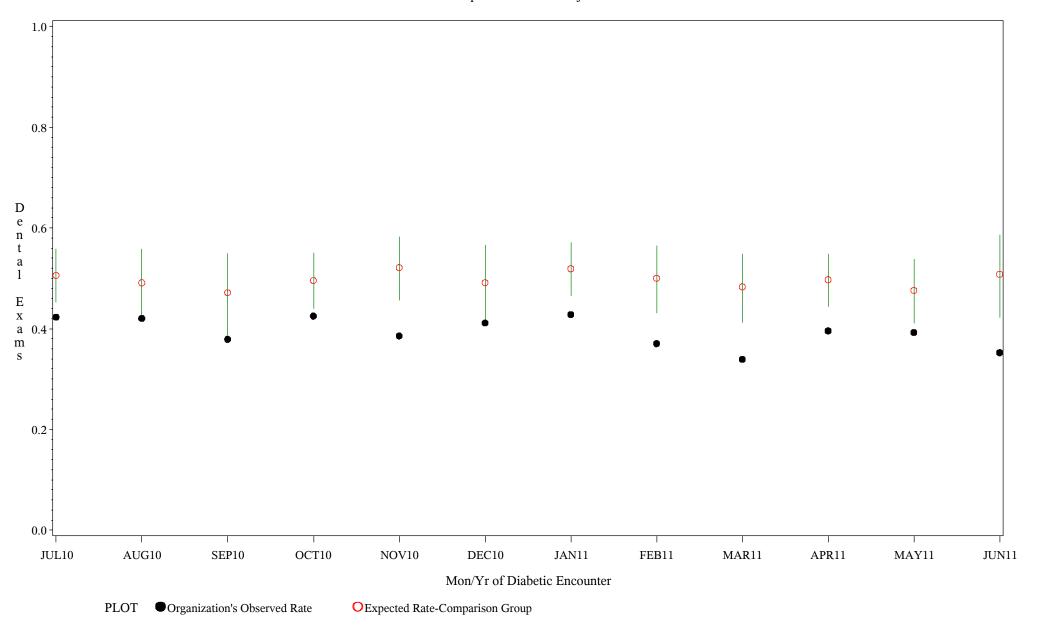

Time Period: July 1, 2010 - June 30, 2011 Denominator=All Diabetic Patients, Numerator=Annual Dental Exam Chart created: Monday, 22AUG2011 Hospital=Barrow - Alaska

Time Period: July 1, 2010 - June 30, 2011 Denominator=All Diabetic Patients, Numerator=Annual Dental Exam Chart created: Monday, 22AUG2011 Hospital=Lawton - Oklahoma