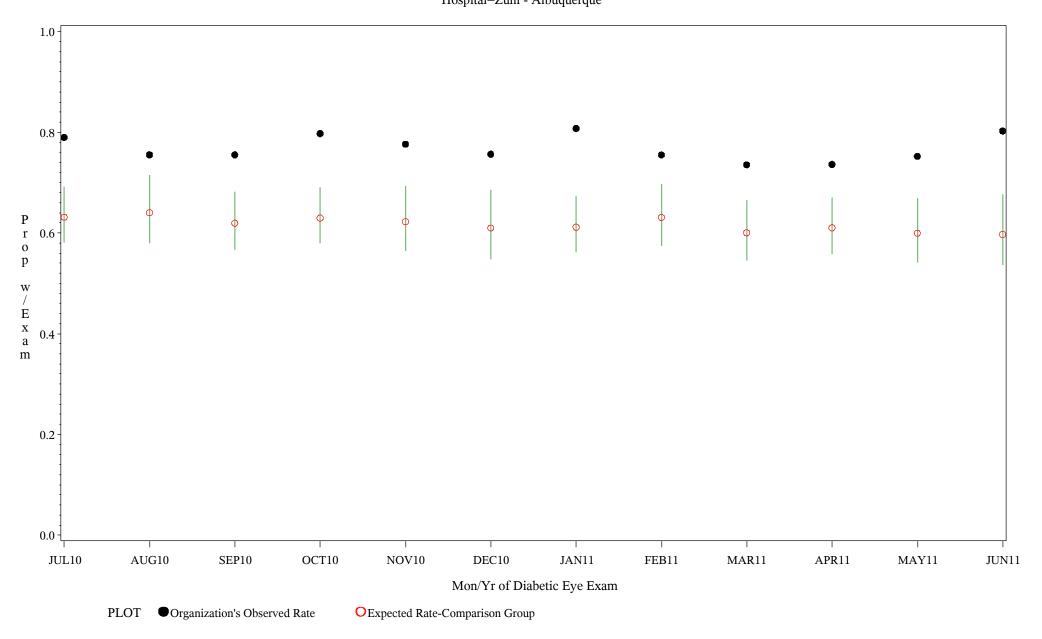

Time Period: July 1, 2010 - June 30, 2011 Denominator=All Diabetic Patients, Numerator=Diabetic Eye Exam Chart created: Monday, 22AUG2011

Time Period: July 1, 2010 - June 30, 2011 Denominator=All Diabetic Patients, Numerator=Diabetic Eye Exam Chart created: Monday, 22AUG2011 Hospital=Zuni - Albuquerque