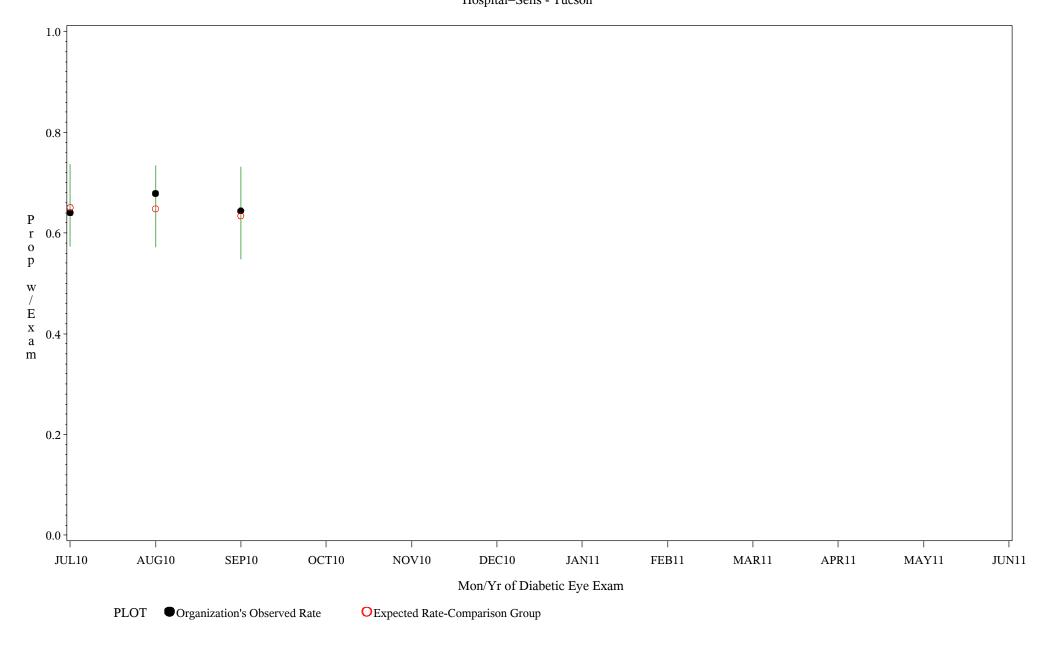

Time Period: July 1, 2010 - June 30, 2011 Denominator=All Diabetic Patients, Numerator=Diabetic Eye Exam Chart created: Monday, 22AUG2011 Hospital=Sells - Tucson

Time Period: July 1, 2010 - June 30, 2011 Denominator=All Diabetic Patients, Numerator=Diabetic Eye Exam Chart created: Monday, 22AUG2011