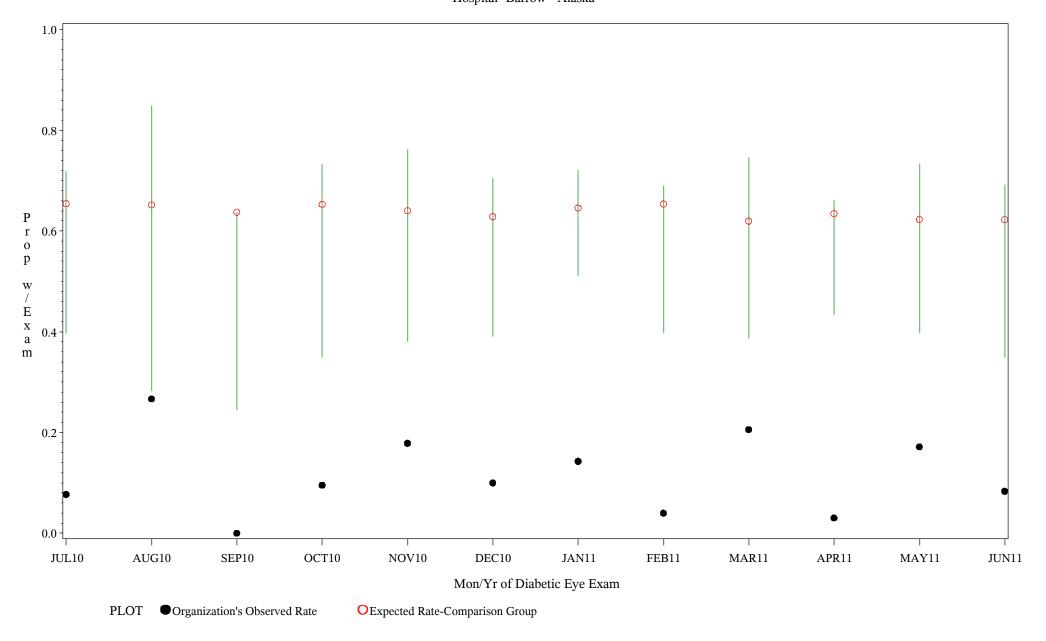

Time Period: July 1, 2010 - June 30, 2011 Denominator=All Diabetic Patients, Numerator=Diabetic Eye Exam Chart created: Monday, 22AUG2011 Hospital=Barrow - Alaska

Time Period: July 1, 2010 - June 30, 2011 Denominator=All Diabetic Patients, Numerator=Diabetic Eye Exam Chart created: Monday, 22AUG2011 Hospital=Maniilaq - Alaska