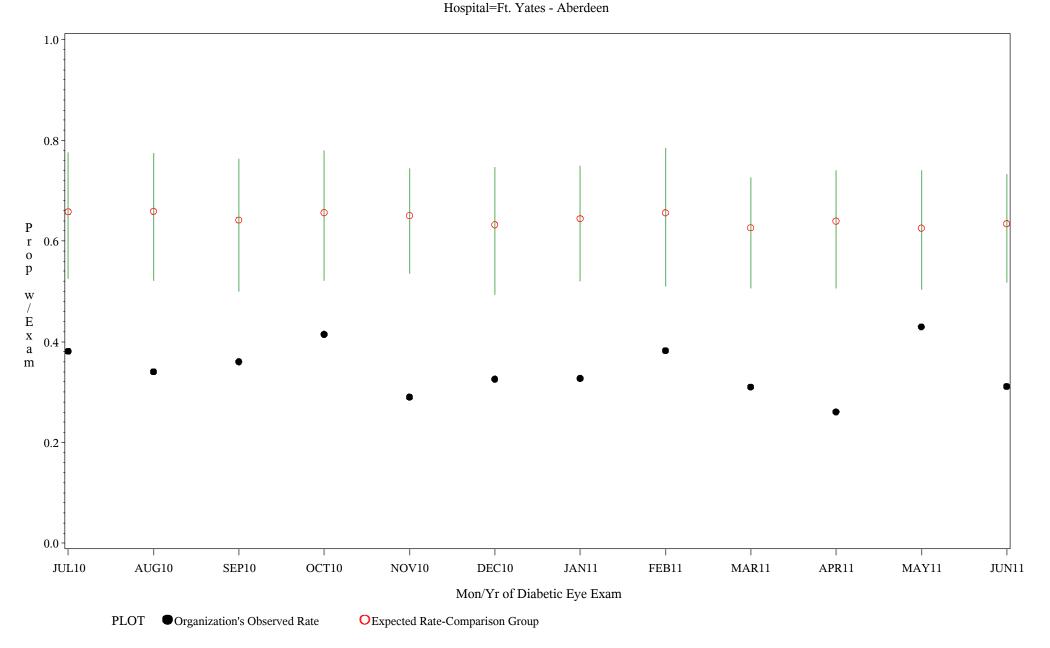

Time Period: July 1, 2010 - June 30, 2011 Denominator=All Diabetic Patients, Numerator=Diabetic Eye Exam Chart created: Monday, 22AUG2011

Time Period: July 1, 2010 - June 30, 2011 Denominator=All Diabetic Patients, Numerator=Diabetic Eye Exam Chart created: Monday, 22AUG2011