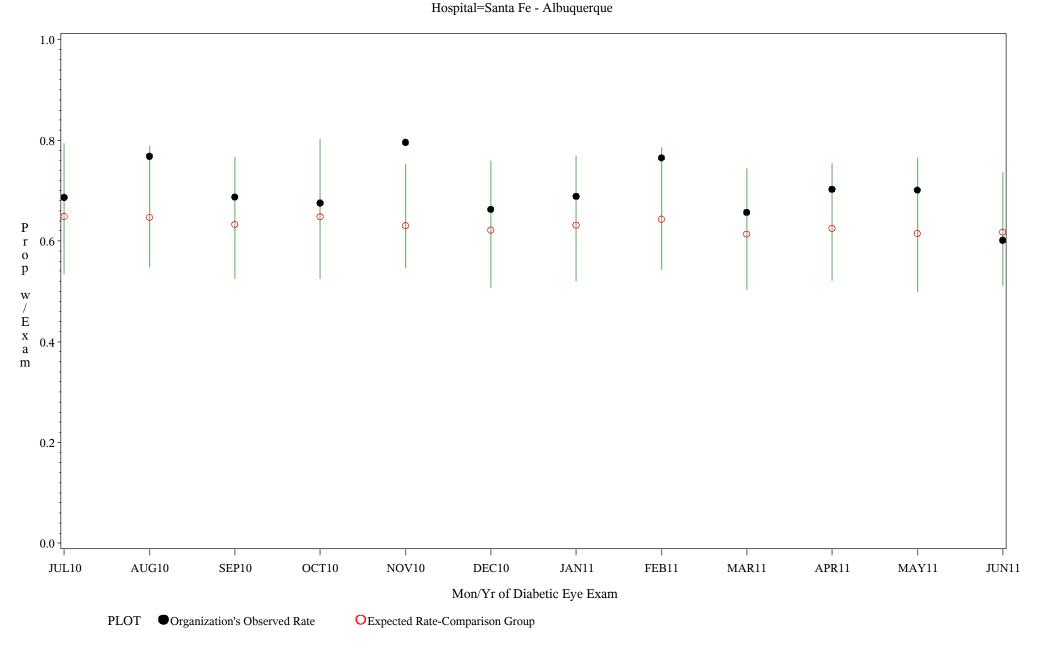

Time Period: July 1, 2010 - June 30, 2011 Denominator=All Diabetic Patients, Numerator=Diabetic Eye Exam Chart created: Monday, 22AUG2011

Time Period: July 1, 2010 - June 30, 2011 Denominator=All Diabetic Patients, Numerator=Diabetic Eye Exam Chart created: Monday, 22AUG2011