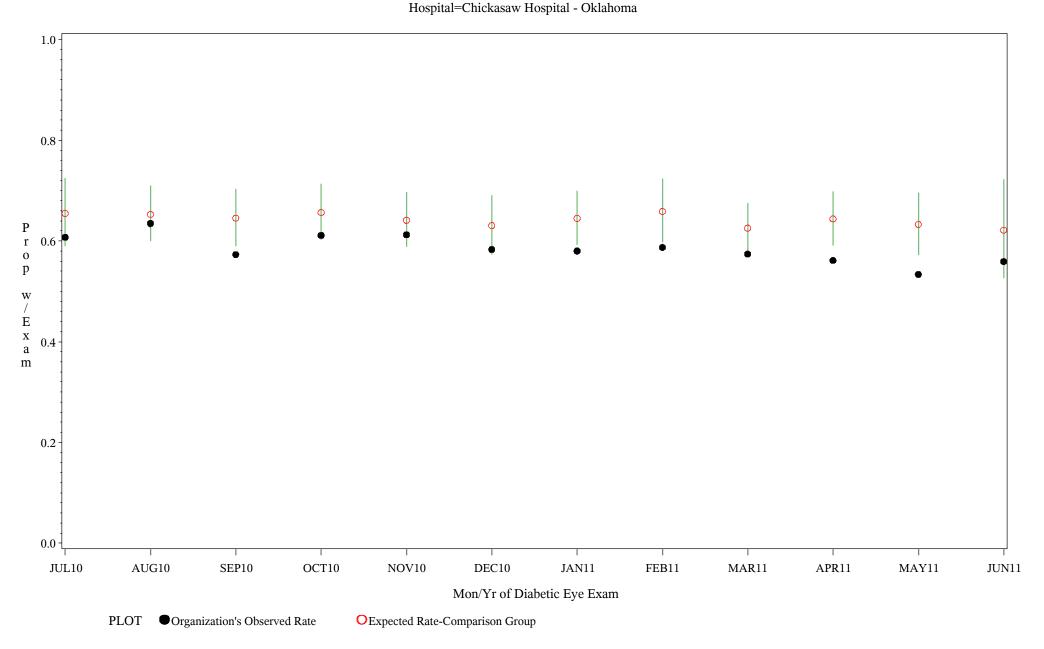

Time Period: July 1, 2010 - June 30, 2011 Denominator=All Diabetic Patients, Numerator=Diabetic Eye Exam Chart created: Monday, 22AUG2011 Hospital=Choctaw Hosp - Nashville

Time Period: July 1, 2010 - June 30, 2011 Denominator=All Diabetic Patients, Numerator=Diabetic Eye Exam Chart created: Monday, 22AUG2011 Hospital=Hopi Health Center - Phoenix