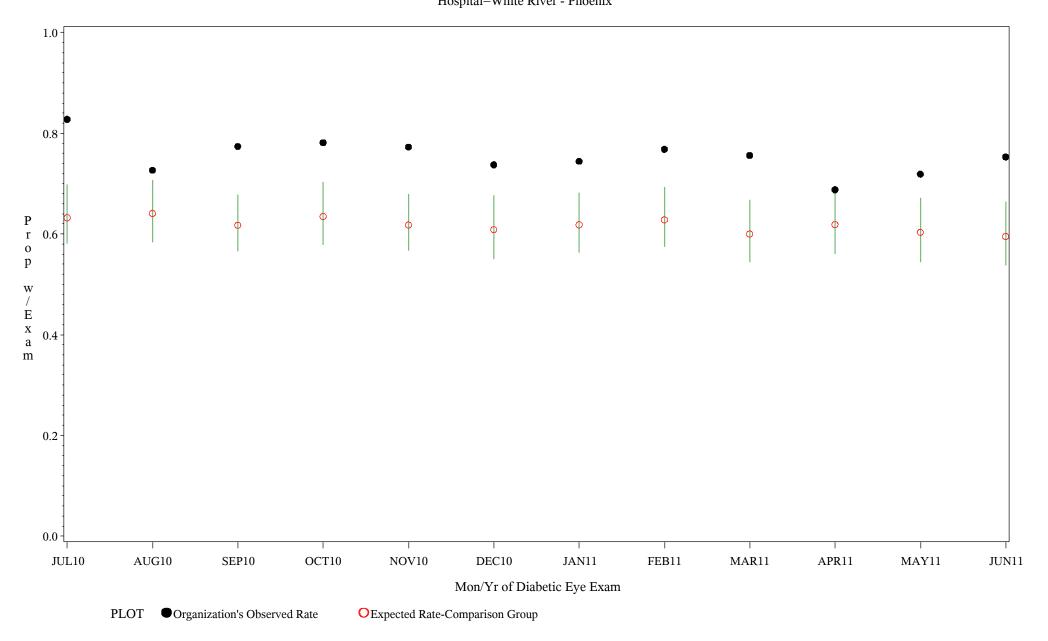

Time Period: July 1, 2010 - June 30, 2011 Denominator=All Diabetic Patients, Numerator=Diabetic Eye Exam Chart created: Monday, 22AUG2011

Time Period: July 1, 2010 - June 30, 2011 Denominator=All Diabetic Patients, Numerator=Diabetic Eye Exam Chart created: Monday, 22AUG2011 Hospital=White River - Phoenix