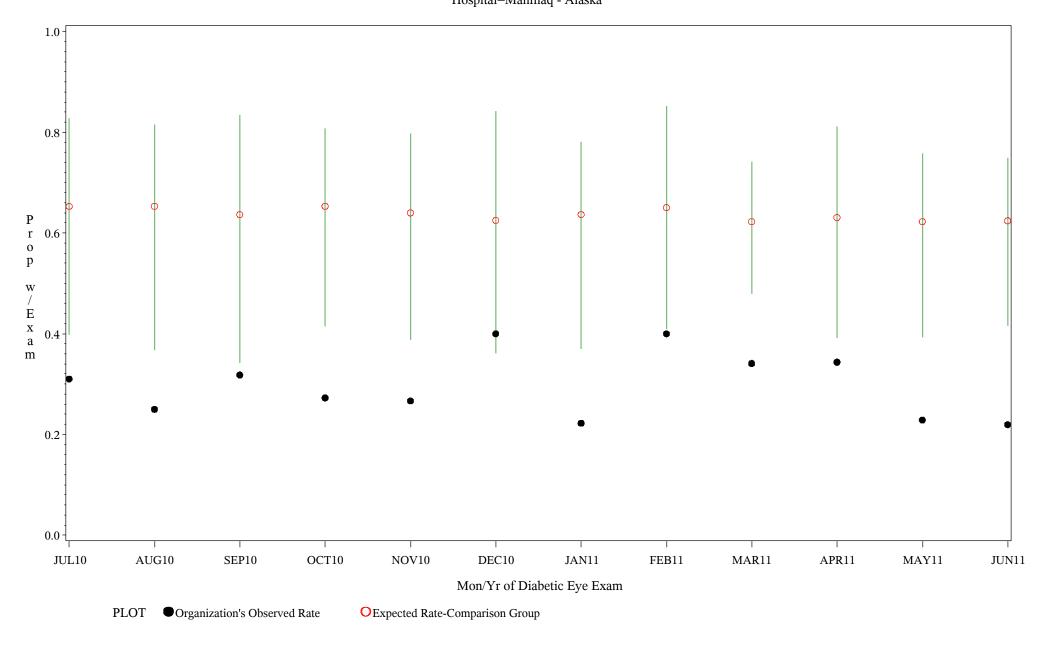

Time Period: July 1, 2010 - June 30, 2011 Denominator=All Diabetic Patients, Numerator=Diabetic Eye Exam Chart created: Monday, 22AUG2011 Hospital=Barrow - Alaska

Time Period: July 1, 2010 - June 30, 2011 Denominator=All Diabetic Patients, Numerator=Diabetic Eye Exam Chart created: Monday, 22AUG2011 Hospital=Maniilaq - Alaska