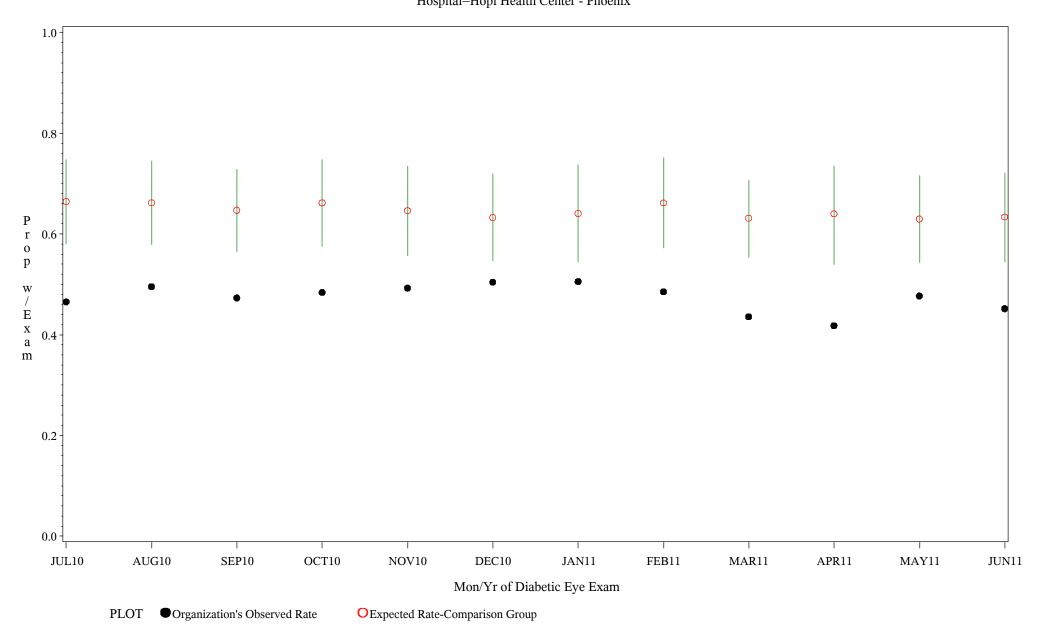

Time Period: July 1, 2010 - June 30, 2011 Denominator=All Diabetic Patients, Numerator=Diabetic Eye Exam Chart created: Monday, 22AUG2011 Hospital=Choctaw Hosp - Nashville

Time Period: July 1, 2010 - June 30, 2011 Denominator=All Diabetic Patients, Numerator=Diabetic Eye Exam Chart created: Monday, 22AUG2011 Hospital=Hopi Health Center - Phoenix