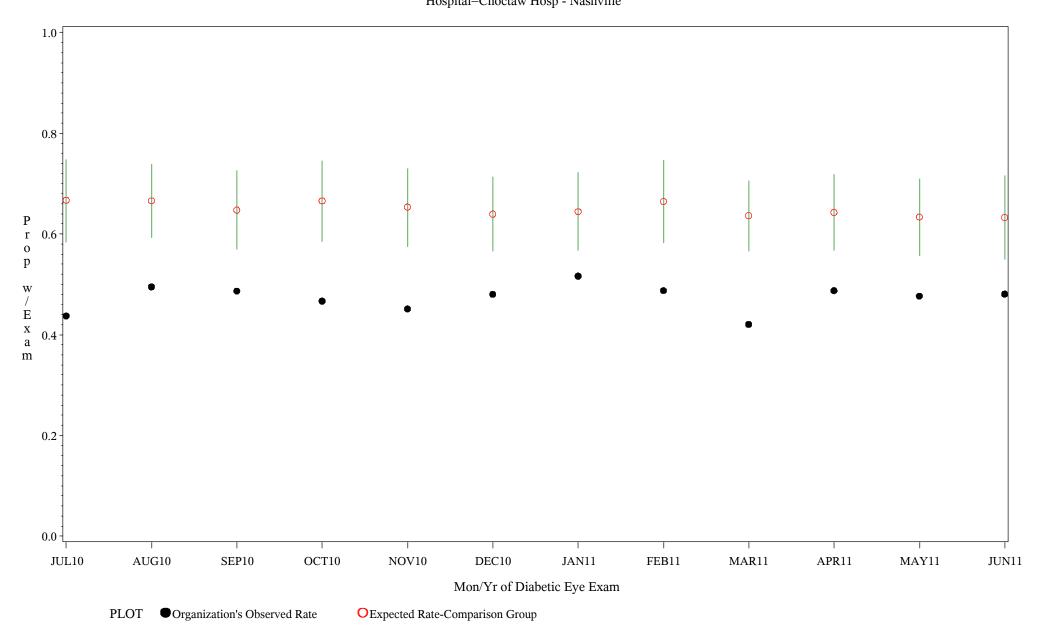

Time Period: July 1, 2010 - June 30, 2011 Denominator=All Diabetic Patients, Numerator=Diabetic Eye Exam Chart created: Monday, 22AUG2011 Hospital=Choctaw Hosp - Nashville

Time Period: July 1, 2010 - June 30, 2011 Denominator=All Diabetic Patients, Numerator=Diabetic Eye Exam Chart created: Monday, 22AUG2011 Hospital=Hopi Health Center - Phoenix