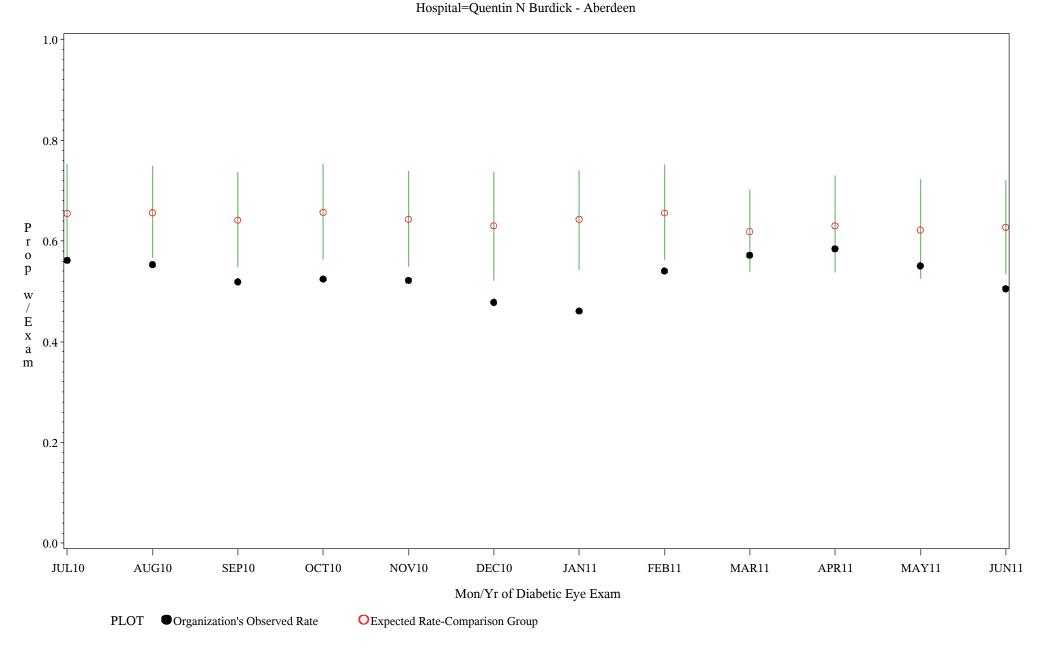

Time Period: July 1, 2010 - June 30, 2011 Denominator=All Diabetic Patients, Numerator=Diabetic Eye Exam Chart created: Monday, 22AUG2011

Time Period: July 1, 2010 - June 30, 2011 Denominator=All Diabetic Patients, Numerator=Diabetic Eye Exam Chart created: Monday, 22AUG2011