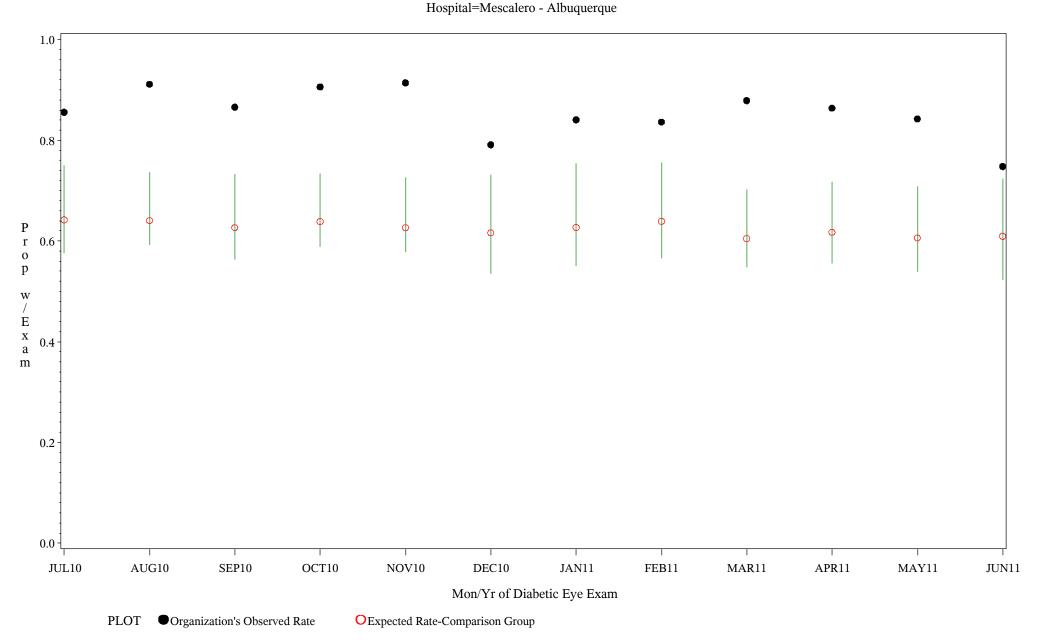

Time Period: July 1, 2010 - June 30, 2011 Denominator=All Diabetic Patients, Numerator=Diabetic Eye Exam Chart created: Monday, 22AUG2011

Time Period: July 1, 2010 - June 30, 2011 Denominator=All Diabetic Patients, Numerator=Diabetic Eye Exam Chart created: Monday, 22AUG2011 Hospital=Zuni - Albuquerque