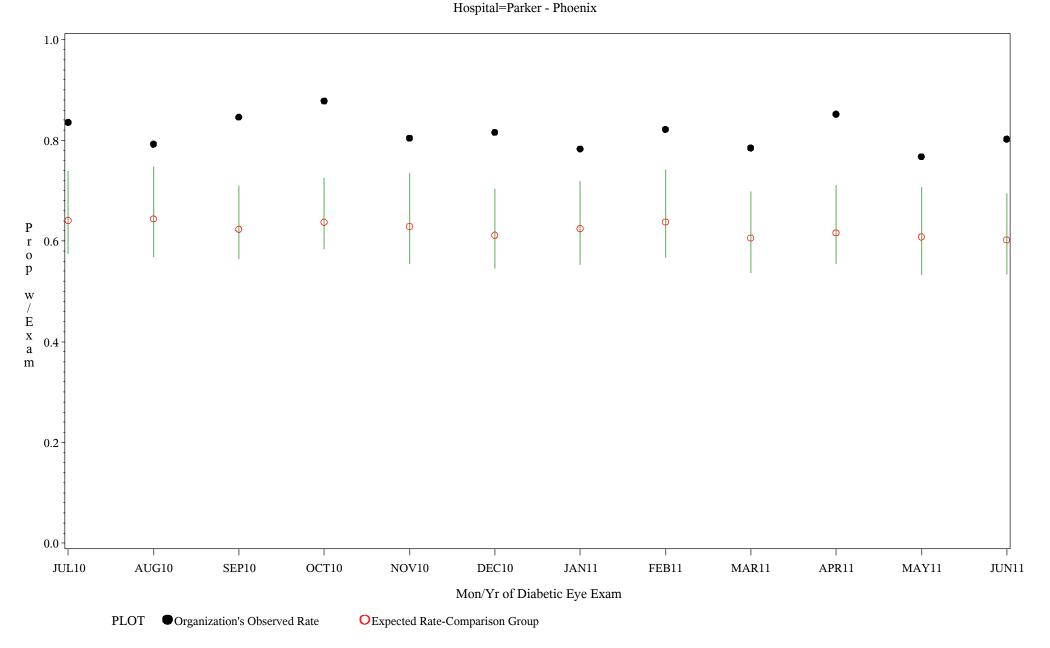

Time Period: July 1, 2010 - June 30, 2011 Denominator=All Diabetic Patients, Numerator=Diabetic Eye Exam Chart created: Monday, 22AUG2011

Time Period: July 1, 2010 - June 30, 2011 Denominator=All Diabetic Patients, Numerator=Diabetic Eye Exam Chart created: Monday, 22AUG2011 Hospital=White River - Phoenix