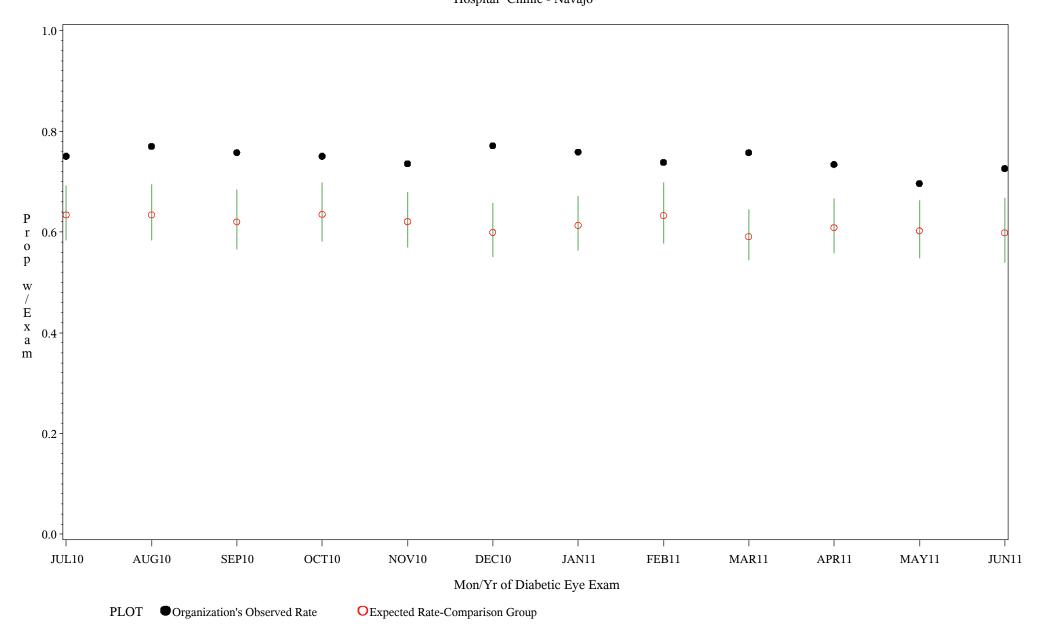

Time Period: July 1, 2010 - June 30, 2011 Denominator=All Diabetic Patients, Numerator=Diabetic Eye Exam Chart created: Monday, 22AUG2011 Hospital=Chinle - Navajo