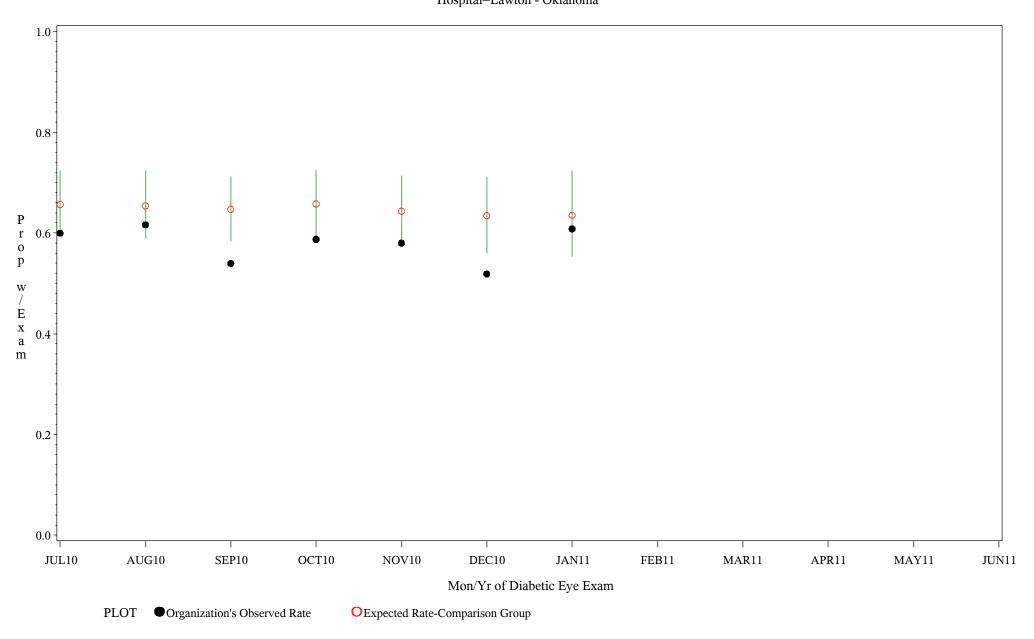

Time Period: July 1, 2010 - June 30, 2011 Denominator=All Diabetic Patients, Numerator=Diabetic Eye Exam Chart created: Monday, 22AUG2011 Hospital=Lawton - Oklahoma

Time Period: July 1, 2010 - June 30, 2011 Denominator=All Diabetic Patients, Numerator=Diabetic Eye Exam Chart created: Monday, 22AUG2011