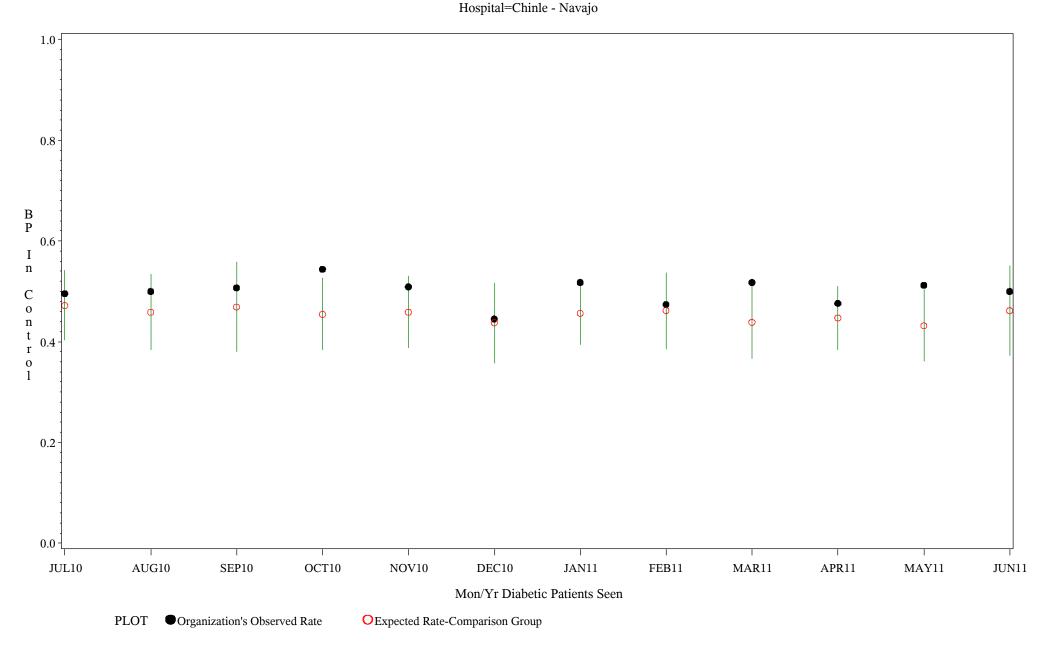

d Pressure Under Control

Chart created: Monday, 22AUG2011 Hospital=Hopi Health Center - Phoenix



Time Period: July 1, 2010 - June 30, 2011

Denominator=All Diabetic Patients, Numerator=Blood Pressure Under Control

Chart created: Monday, 22AUG2011

Hospital=Parker - Phoenix



Time Period: July 1, 2010 - June 30, 2011

Denominator=All Diabetic Patients, Numerator=Blood Pressure Under Control

Chart created: Monday, 22AUG2011 Hospital=San Carlos - Phoenix



Time Period: July 1, 2010 - June 30, 2011

Denominator=All Diabetic Patients, Numerator=Blood Pressure Under Control

Chart created: Monday, 22AUG2011 Hospital=White River - Phoenix



Time Period: July 1, 2010 - June 30, 2011 Denominator=All Diabetic Patients, Numerator=Blood Pressure Under Control Chart created: Monday, 22AUG2011



Time Period: July 1, 2010 - June 30, 2011 Denominator=All Diabetic Patients, Numerator=Blood Pressure Under Control Chart created: Monday, 22AUG2011