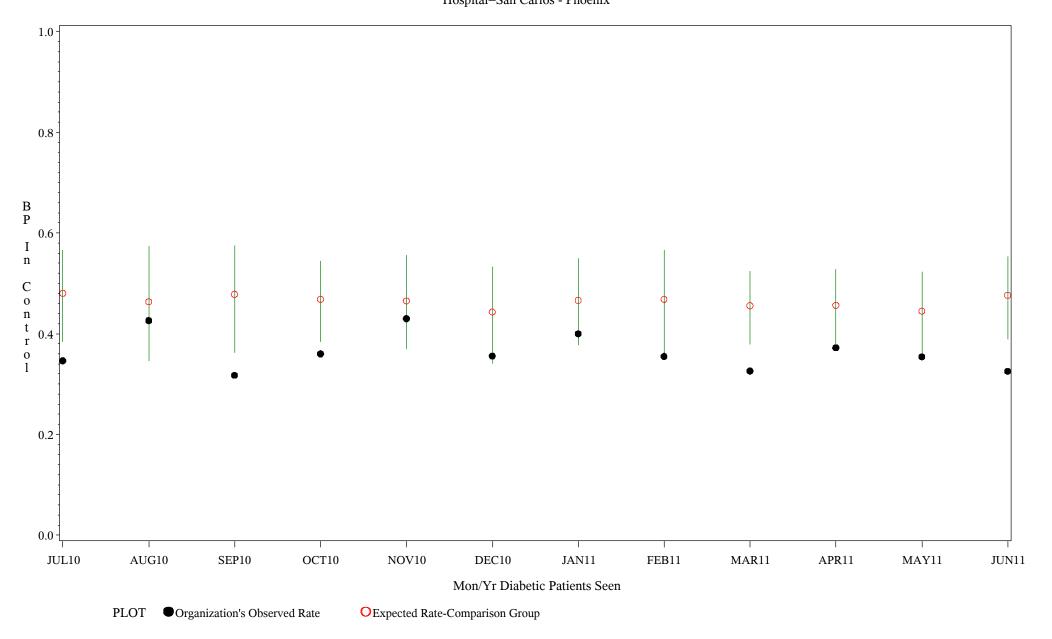

Chart created: Monday, 22AUG2011

Hospital=Parker - Phoenix

Time Period: July 1, 2010 - June 30, 2011

Denominator=All Diabetic Patients, Numerator=Blood Pressure Under Control

Chart created: Monday, 22AUG2011 Hospital=San Carlos - Phoenix

Time Period: July 1, 2010 - June 30, 2011

Denominator=All Diabetic Patients, Numerator=Blood Pressure Under Control

Chart created: Monday, 22AUG2011 Hospital=White River - Phoenix

Time Period: July 1, 2010 - June 30, 2011 Denominator=All Diabetic Patients, Numerator=Blood Pressure Under Control Chart created: Monday, 22AUG2011