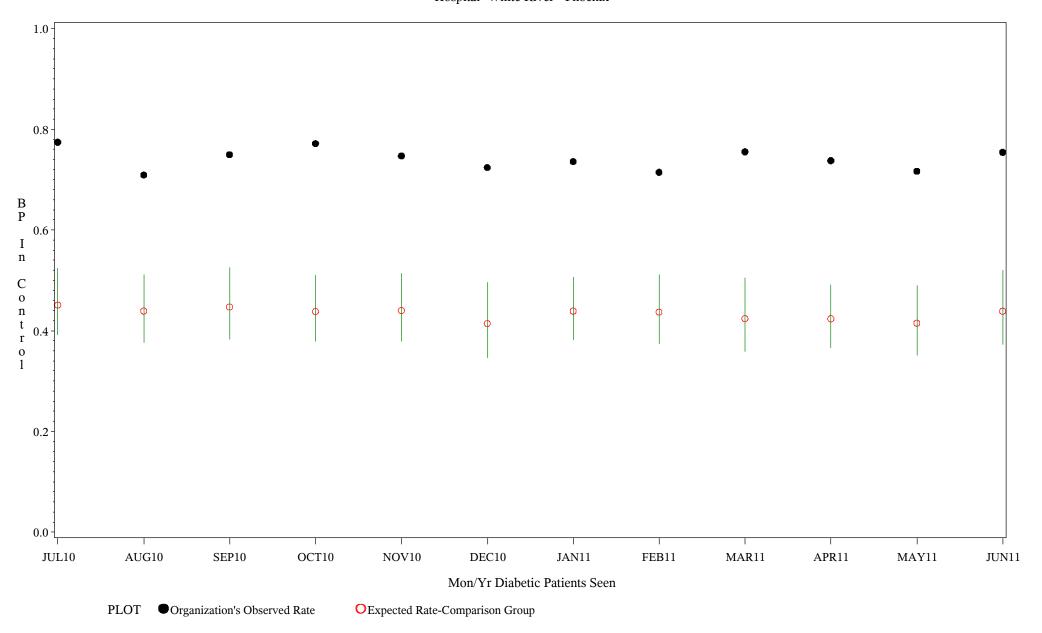

Time Period: July 1, 2010 - June 30, 2011

Denominator=All Diabetic Patients, Numerator=Blood Pressure Under Control

Chart created: Monday, 22AUG2011 Hospital=White River - Phoenix

Time Period: July 1, 2010 - June 30, 2011 Denominator=All Diabetic Patients, Numerator=Blood Pressure Under Control Chart created: Monday, 22AUG2011

Time Period: July 1, 2010 - June 30, 2011 Denominator=All Diabetic Patients, Numerator=Blood Pressure Under Control Chart created: Monday, 22AUG2011