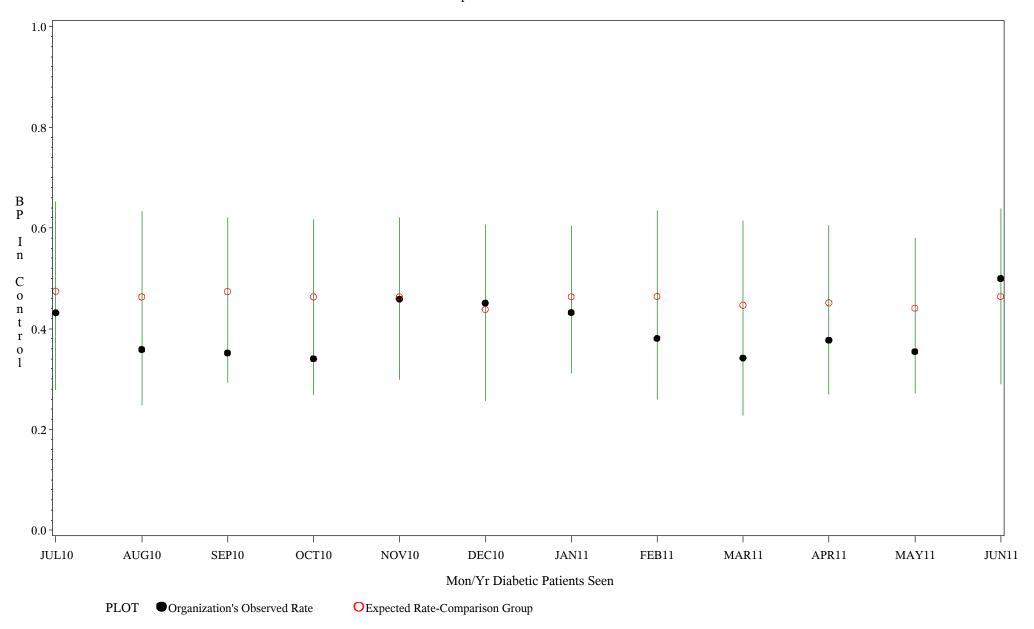

Time Period: July 1, 2010 - June 30, 2011 Denominator=All Diabetic Patients, Numerator=Blood Pressure Under Control Chart created: Monday, 22AUG2011

Hospital=Maniilaq - Alaska

Time Period: July 1, 2010 - June 30, 2011 Denominator=All Diabetic Patients, Numerator=Blood Pressure Under Control Chart created: Monday, 22AUG2011

Hospital=Lawton - Oklahoma

Time Period: July 1, 2010 - June 30, 2011

Denominator=All Diabetic Patients, Numerator=Blood Pressure Under Control

Chart created: Monday, 22AUG2011 Hospital=Chickasaw Hospital - Oklahoma