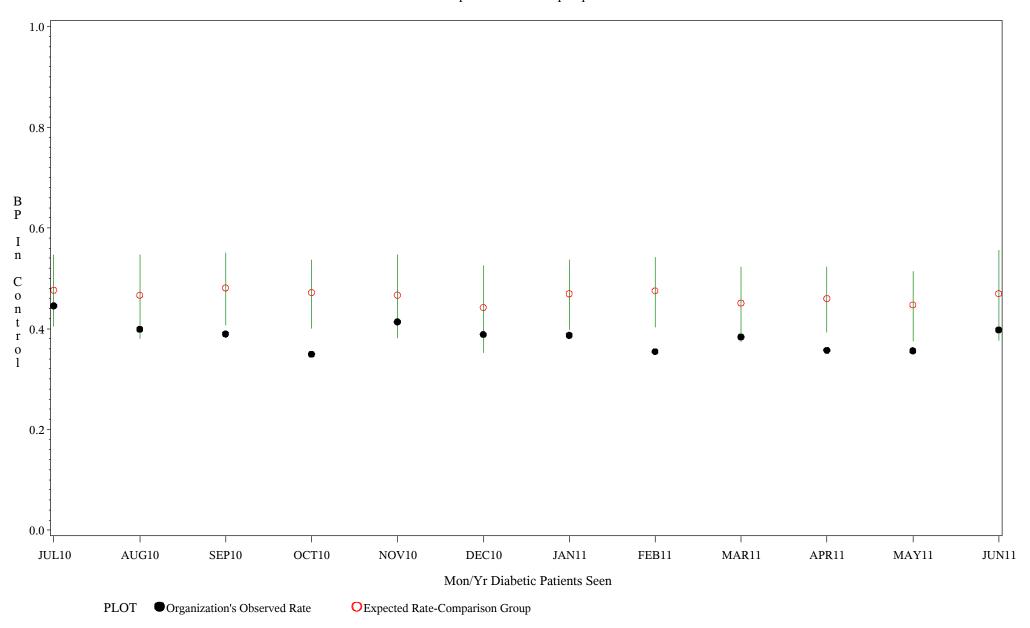

Hospital=Zuni - Albuquerque

Time Period: July 1, 2010 - June 30, 2011 Denominator=All Diabetic Patients, Numerator=Blood Pressure Under Control Chart created: Monday, 22AUG2011

Hospital=YK Health - Alaska

Time Period: July 1, 2010 - June 30, 2011 Denominator=All Diabetic Patients, Numerator=Blood Pressure Under Control Chart created: Monday, 22AUG2011

Hospital=Maniilaq - Alaska

Time Period: July 1, 2010 - June 30, 2011 Denominator=All Diabetic Patients, Numerator=Blood Pressure Under Control Chart created: Monday, 22AUG2011