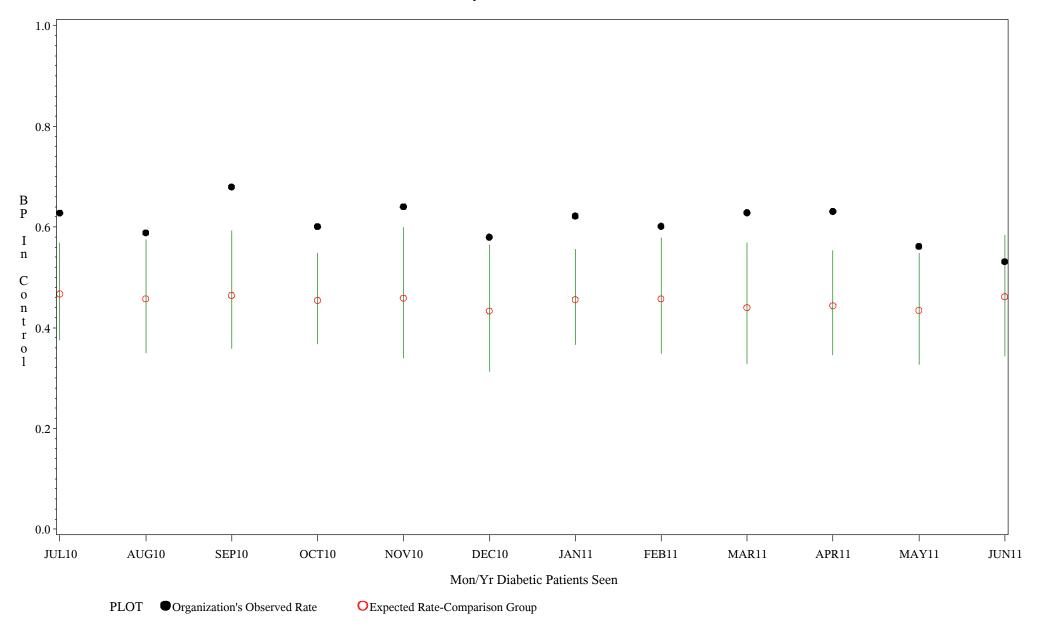

nday, 22AUG2011

Hospital=Lawton - Oklahoma



Time Period: July 1, 2010 - June 30, 2011

Denominator=All Diabetic Patients, Numerator=Blood Pressure Under Control

Chart created: Monday, 22AUG2011 Hospital=Chickasaw Hospital - Oklahoma



Time Period: July 1, 2010 - June 30, 2011 Denominator=All Diabetic Patients, Numerator=Blood Pressure Under Control

> Chart created: Monday, 22AUG2011 Hospital=Choctaw Hosp - Nashville



Time Period: July 1, 2010 - June 30, 2011

Denominator=All Diabetic Patients, Numerator=Blood Pressure Under Control

Chart created: Monday, 22AUG2011 Hospital=Hopi Health Center - Phoenix



Time Period: July 1, 2010 - June 30, 2011

Denominator=All Diabetic Patients, Numerator=Blood Pressure Under Control

Chart created: Monday, 22AUG2011

Hospital=Parker - Phoenix



Time Period: July 1, 2010 - June 30, 2011

Denominator=All Diabetic Patients, Numerator=Blood Pressure Under Control

Chart created: Monday, 22AUG2011 Hospital=San Carlos - Phoenix



Time Period: July 1, 2010 - June 30, 2011

Denominator=All Diabetic Patients, Numerator=Blood Pressure Under Control

Chart created: Monday, 22AUG2011 Hospital=White River - Phoenix



Time Period: July 1, 2010 - June 30, 2011 Denominator=All Diabetic Patients, Numerator=Blood Pressure Under Control Chart created: Monday, 22AUG2011



Time Period: July 1, 2010 - June 30, 2011 Denominator=All Diabetic Patients, Numerator=Blood Pressure Under Control Chart created: Monday, 22AUG2011