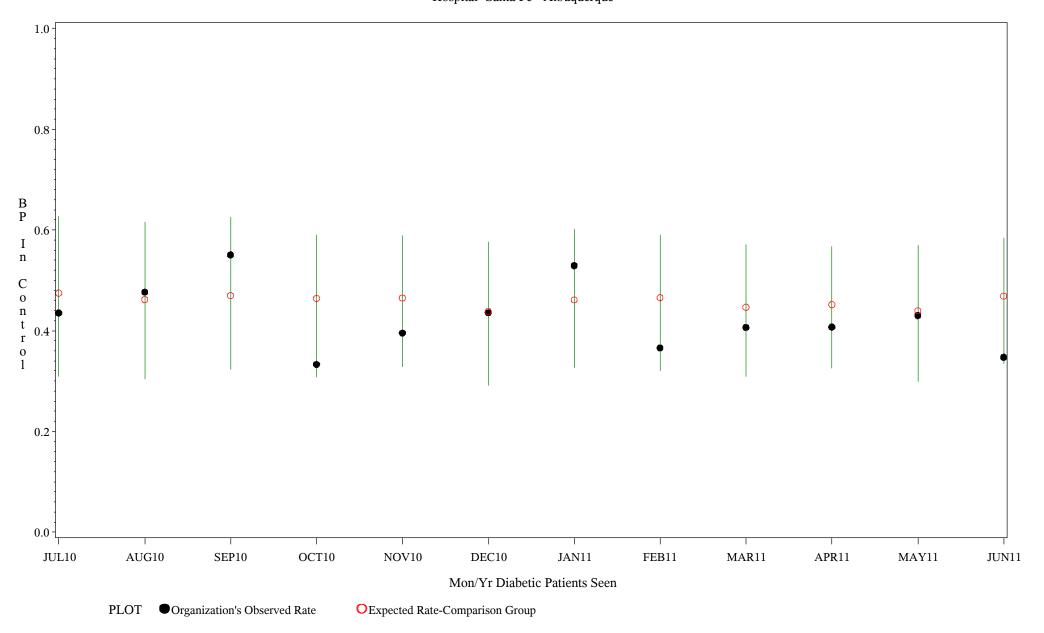

Denominator=All Diabetic Patients, Numerator=Blood Pressure Under Control

Chart created: Monday, 22AUG2011 Hospital=Santa Fe - Albuquerque

Time Period: July 1, 2010 - June 30, 2011 Denominator=All Diabetic Patients, Numerator=Blood Pressure Under Control Chart created: Monday, 22AUG2011

Hospital=Zuni - Albuquerque

Time Period: July 1, 2010 - June 30, 2011 Denominator=All Diabetic Patients, Numerator=Blood Pressure Under Control Chart created: Monday, 22AUG2011

Hospital=YK Health - Alaska