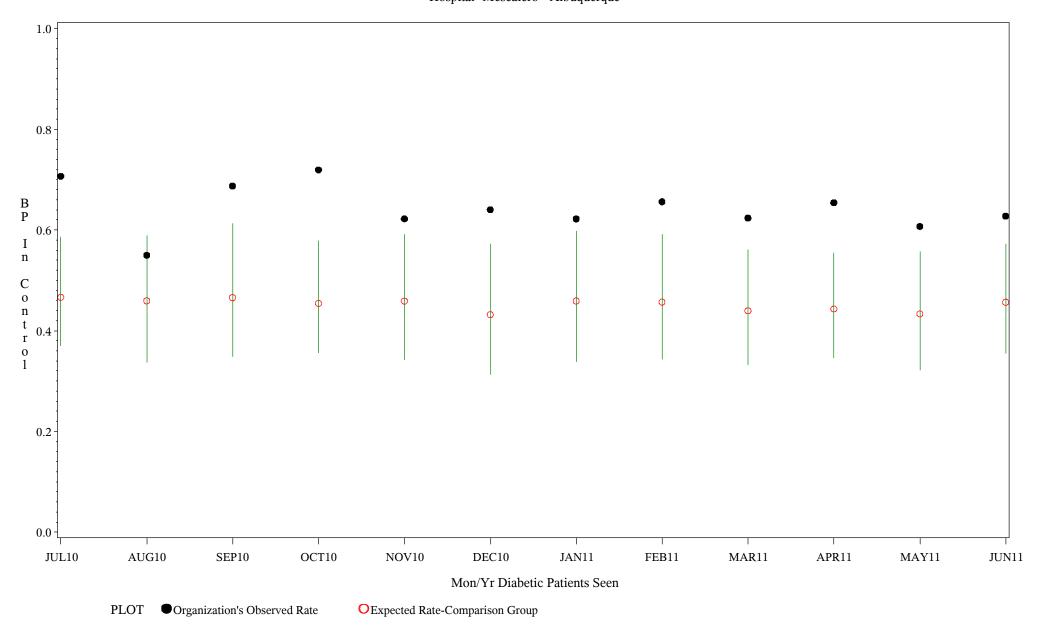

Time Period: July 1, 2010 - June 30, 2011

Denominator=All Diabetic Patients, Numerator=Blood Pressure Under Control

Chart created: Monday, 22AUG2011 Hospital=Mescalero - Albuquerque

Time Period: July 1, 2010 - June 30, 2011

Denominator=All Diabetic Patients, Numerator=Blood Pressure Under Control

Chart created: Monday, 22AUG2011 Hospital=Santa Fe - Albuquerque

Time Period: July 1, 2010 - June 30, 2011 Denominator=All Diabetic Patients, Numerator=Blood Pressure Under Control Chart created: Monday, 22AUG2011