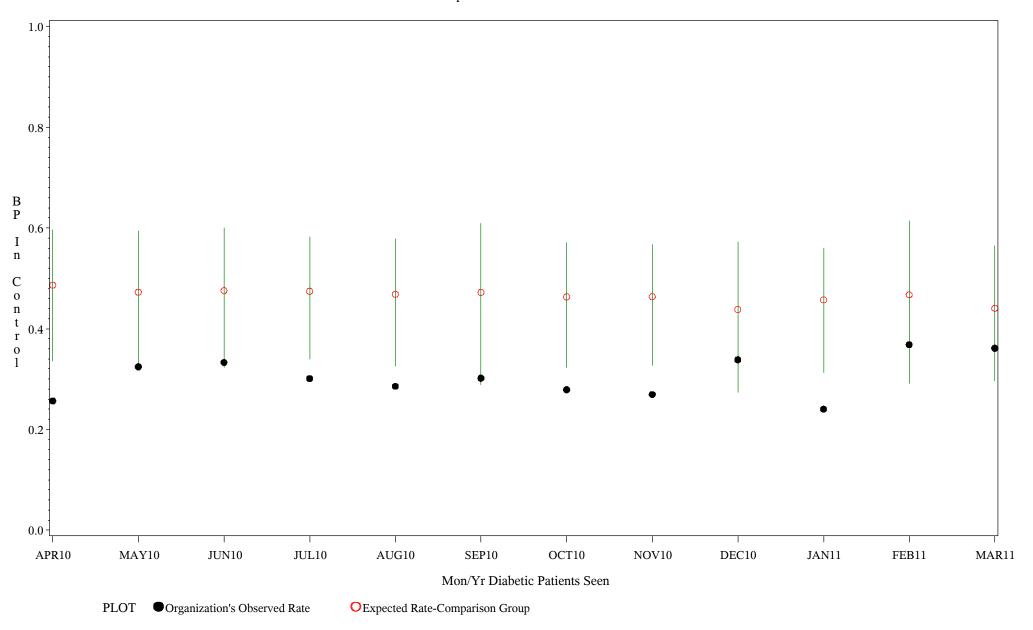

Time Period: April 1, 2010 - March 31, 2011 Denominator=All Diabetic Patients, Numerator=Blood Pressure Under Control Chart created: Wednesday, 18MAY2011 Hospital=Sells - Tucson

Source: ORYX2.rate5114

Time Period: April 1, 2010 - March 31, 2011 Denominator=All Diabetic Patients, Numerator=Blood Pressure Under Control Chart created: Wednesday, 18MAY2011 Hospital=Ft. Yates - Aberdeen