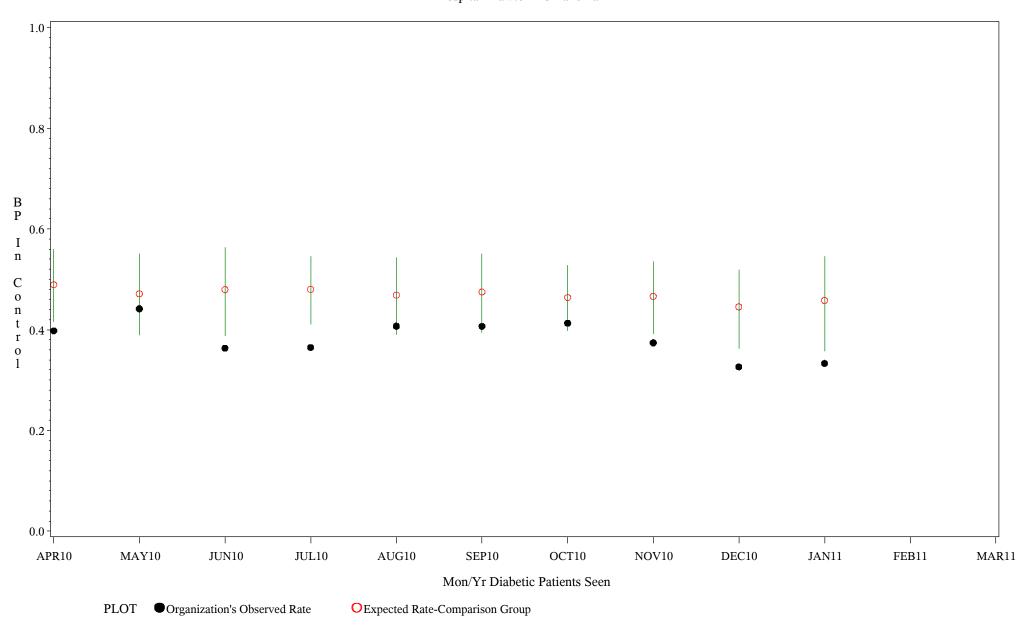

Time Period: April 1, 2010 - March 31, 2011 Denominator=All Diabetic Patients, Numerator=Blood Pressure Under Control Chart created: Wednesday, 18MAY2011 Hospital=Sells - Tucson

Source: ORYX2.rate5114

Time Period: April 1, 2010 - March 31, 2011 Denominator=All Diabetic Patients, Numerator=Blood Pressure Under Control Chart created: Wednesday, 18MAY2011 Hospital=Ft. Yates - Aberdeen