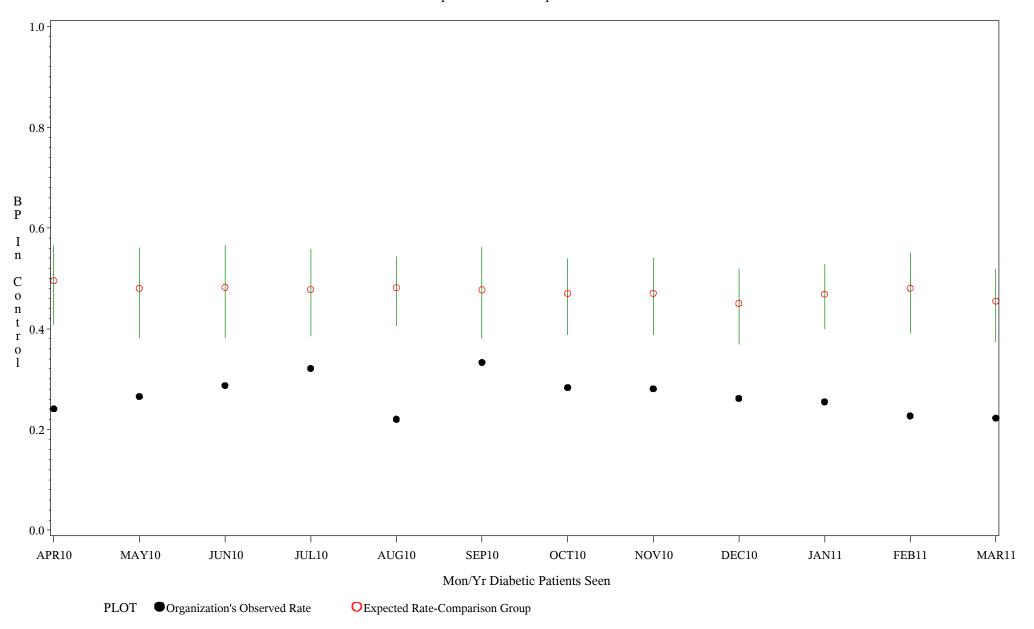

Time Period: April 1, 2010 - March 31, 2011 Denominator=All Diabetic Patients, Numerator=Blood Pressure Under Control Chart created: Wednesday, 18MAY2011 Hospital=Winnebago - Aberdeen

Source: ORYX2.rate5114