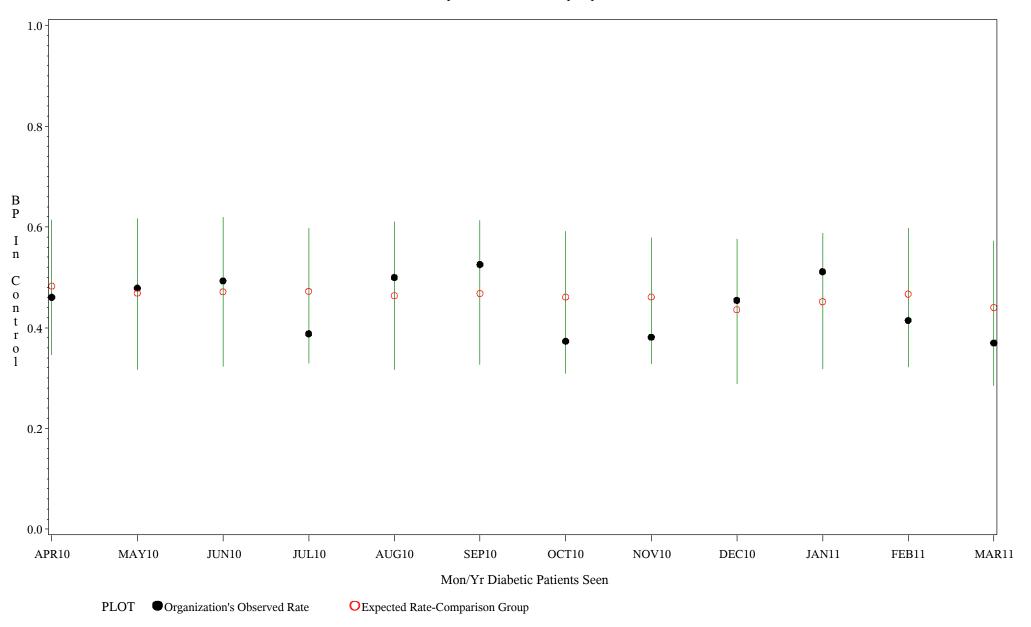

Time Period: April 1, 2010 - March 31, 2011 Denominator=All Diabetic Patients, Numerator=Blood Pressure Under Control Chart created: Wednesday, 18MAY2011 Hospital=Mescalero - Albuquerque

Source: ORYX2.rate5114