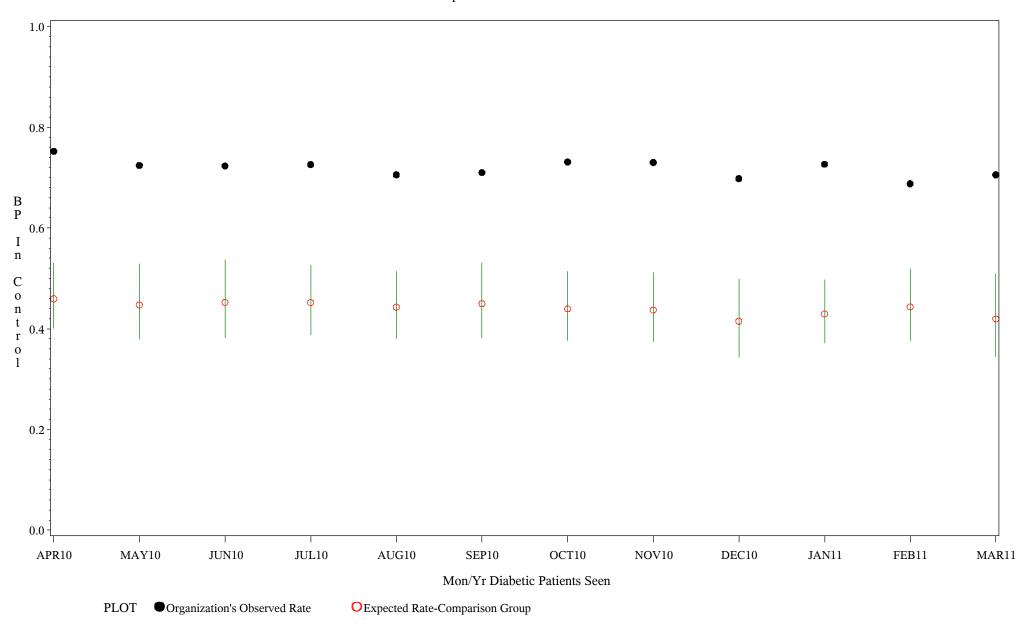

Time Period: April 1, 2010 - March 31, 2011 Denominator=All Diabetic Patients, Numerator=Blood Pressure Under Control Chart created: Wednesday, 18MAY2011 Hospital=White River - Phoenix

Time Period: April 1, 2010 - March 31, 2011 Denominator=All Diabetic Patients, Numerator=Blood Pressure Under Control Chart created: Wednesday, 18MAY2011 Hospital=Chinle - Navajo