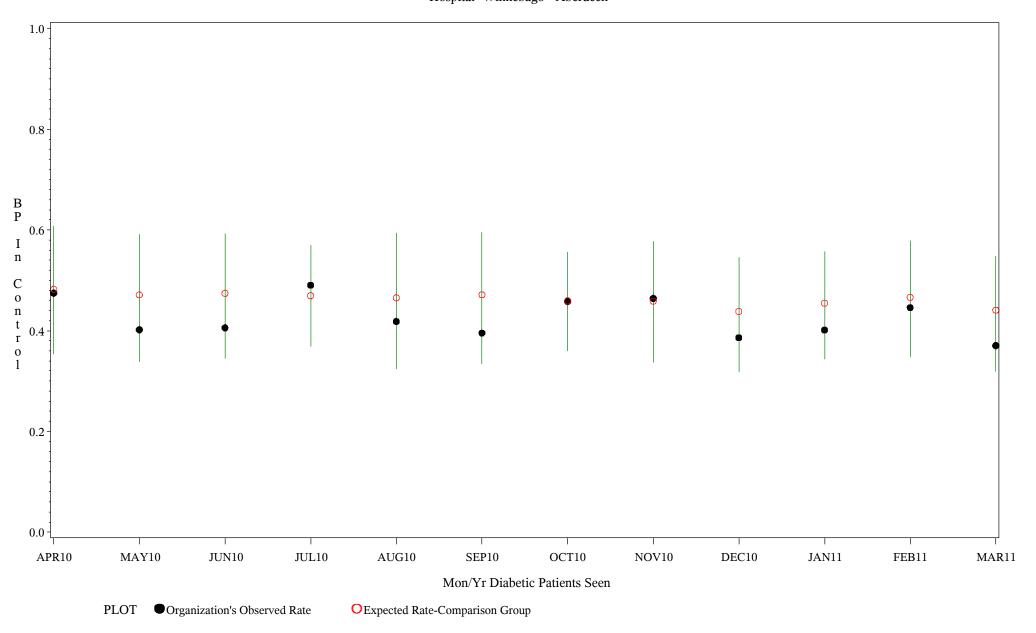

Time Period: April 1, 2010 - March 31, 2011 Denominator=All Diabetic Patients, Numerator=Blood Pressure Under Control Chart created: Wednesday, 18MAY2011 Hospital=Winnebago - Aberdeen

Source: ORYX2.rate5114