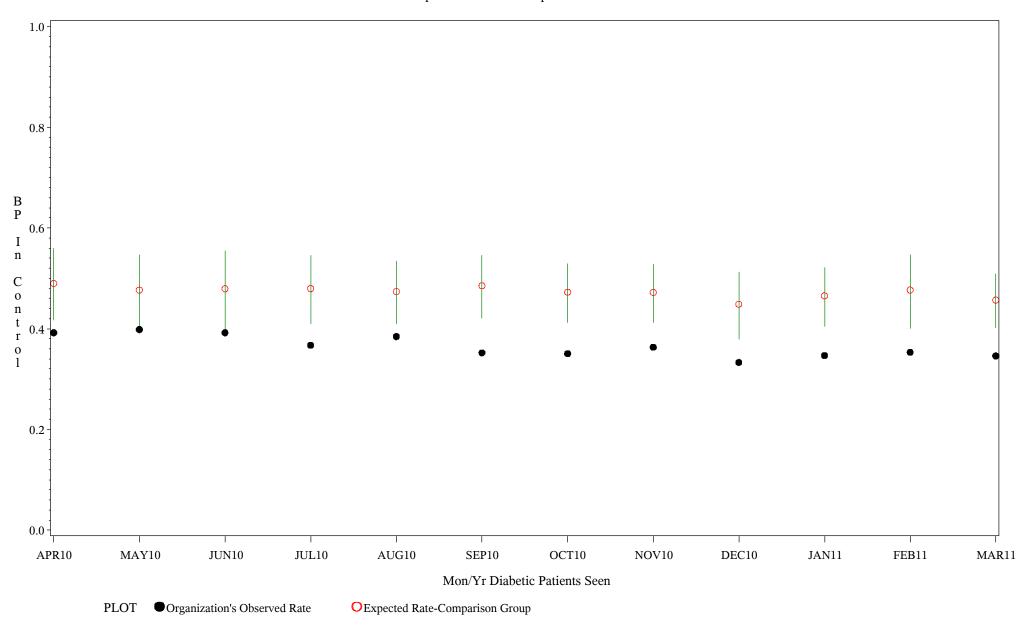

Source: ORYX2.rate5114

Time Period: April 1, 2010 - March 31, 2011 Denominator=All Diabetic Patients, Numerator=Blood Pressure Under Control Chart created: Wednesday, 18MAY2011 Hospital=Quentin N Burdick - Aberdeen