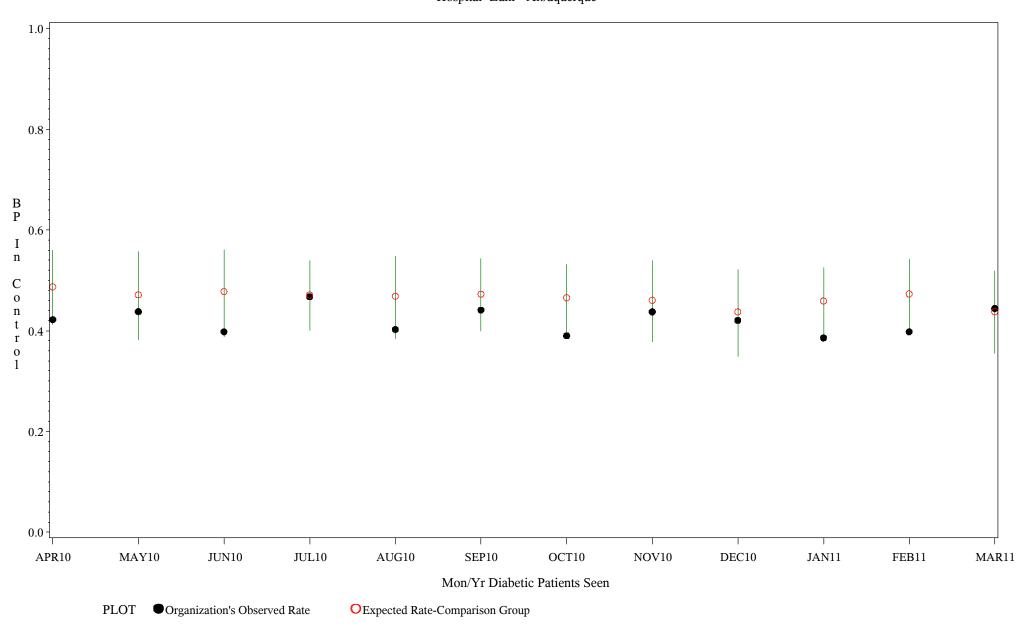

Time Period: April 1, 2010 - March 31, 2011 Denominator=All Diabetic Patients, Numerator=Blood Pressure Under Control Chart created: Wednesday, 18MAY2011 Hospital=Mescalero - Albuquerque

Source: ORYX2.rate5114