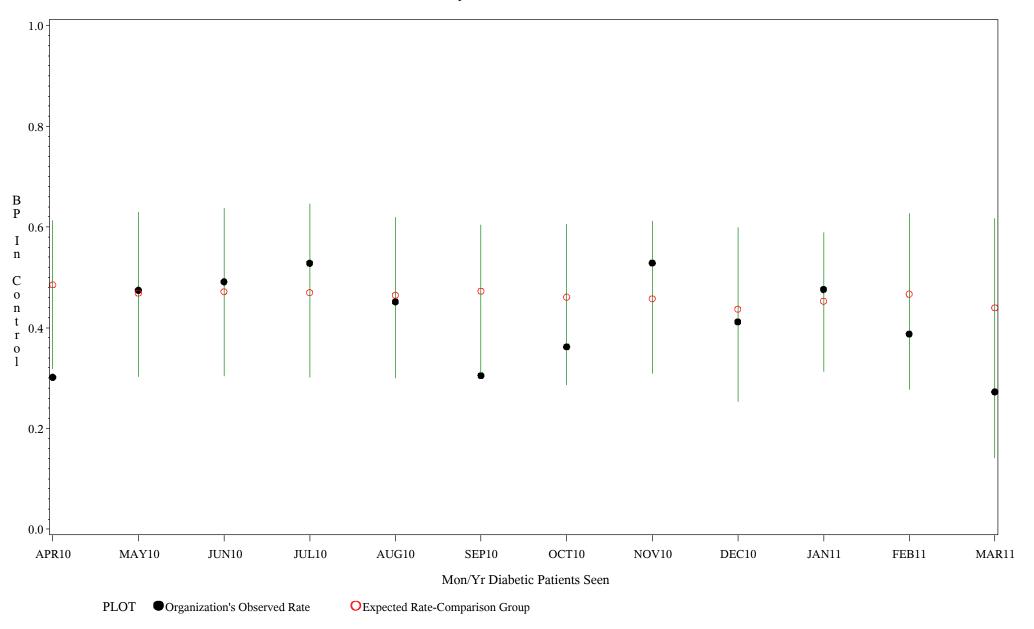

Time Period: April 1, 2010 - March 31, 2011 Denominator=All Diabetic Patients, Numerator=Blood Pressure Under Control Chart created: Wednesday, 18MAY2011 Hospital=Santa Fe - Albuquerque

Source: ORYX2.rate5114