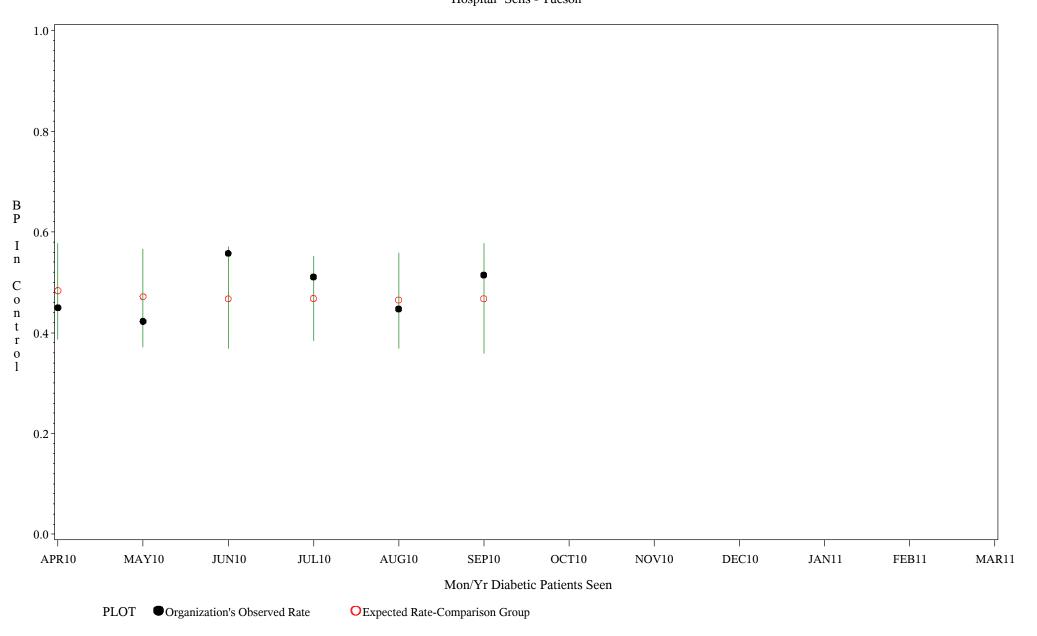

Time Period: April 1, 2010 - March 31, 2011 Denominator=All Diabetic Patients, Numerator=Blood Pressure Under Control Chart created: Wednesday, 18MAY2011 Hospital=Sells - Tucson

Source: ORYX2.rate5114

Time Period: April 1, 2010 - March 31, 2011 Denominator=All Diabetic Patients, Numerator=Blood Pressure Under Control Chart created: Wednesday, 18MAY2011 Hospital=Ft. Yates - Aberdeen