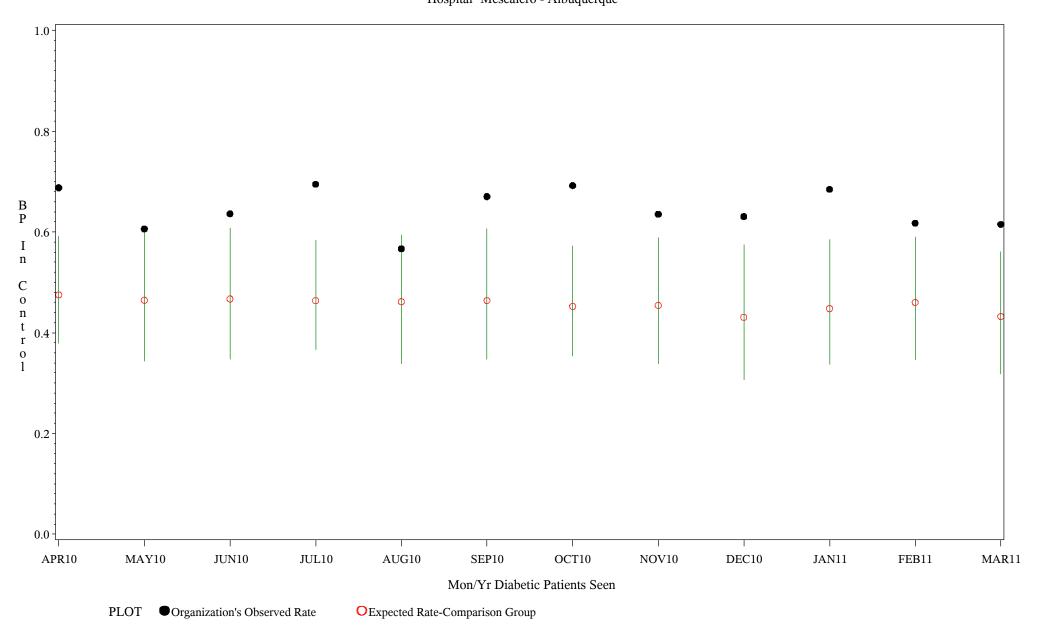

Time Period: April 1, 2010 - March 31, 2011 Denominator=All Diabetic Patients, Numerator=Blood Pressure Under Control Chart created: Wednesday, 18MAY2011 Hospital=Mescalero - Albuquerque

Source: ORYX2.rate5114