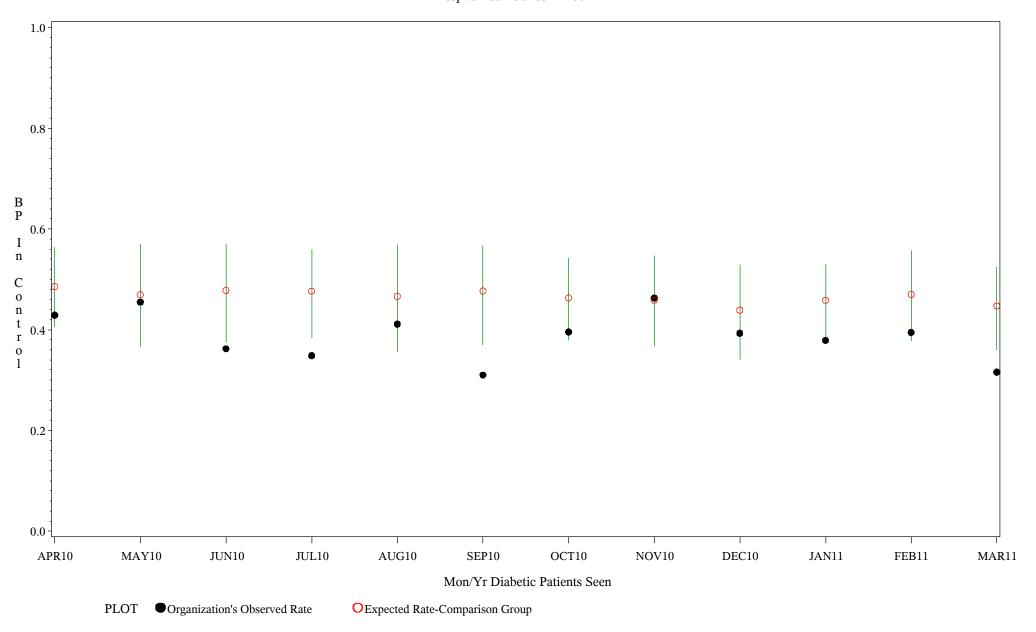

Time Period: April 1, 2010 - March 31, 2011 Denominator=All Diabetic Patients, Numerator=Blood Pressure Under Control Chart created: Wednesday, 18MAY2011 Hospital=Parker - Phoenix

Time Period: April 1, 2010 - March 31, 2011 Denominator=All Diabetic Patients, Numerator=Blood Pressure Under Control Chart created: Wednesday, 18MAY2011 Hospital=San Carlos - Phoenix