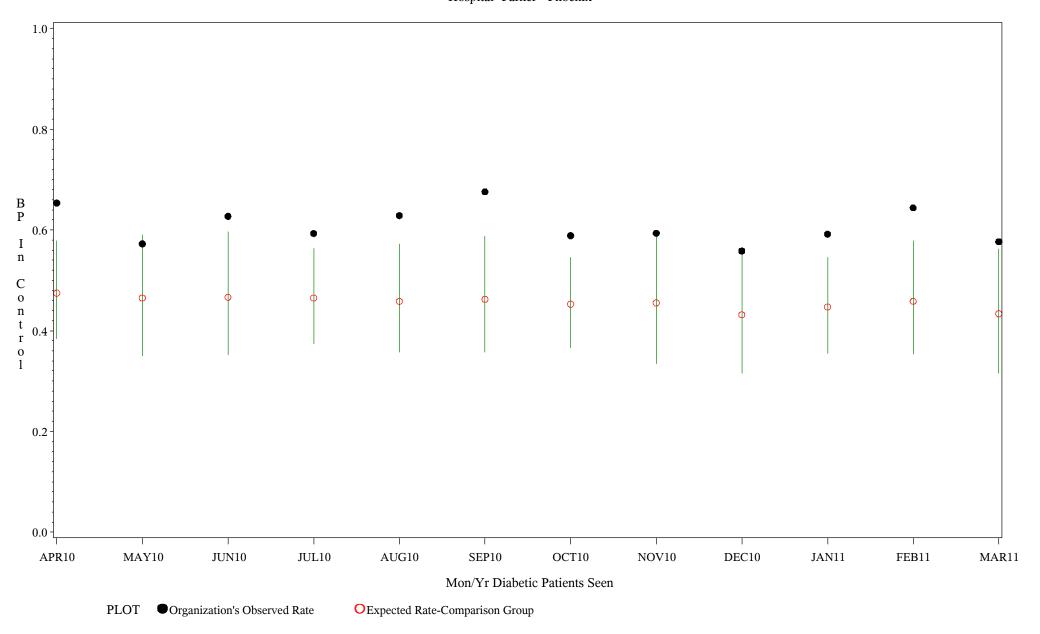

Time Period: April 1, 2010 - March 31, 2011 Denominator=All Diabetic Patients, Numerator=Blood Pressure Under Control Chart created: Wednesday, 18MAY2011 Hospital=Parker - Phoenix

Time Period: April 1, 2010 - March 31, 2011 Denominator=All Diabetic Patients, Numerator=Blood Pressure Under Control Chart created: Wednesday, 18MAY2011 Hospital=San Carlos - Phoenix