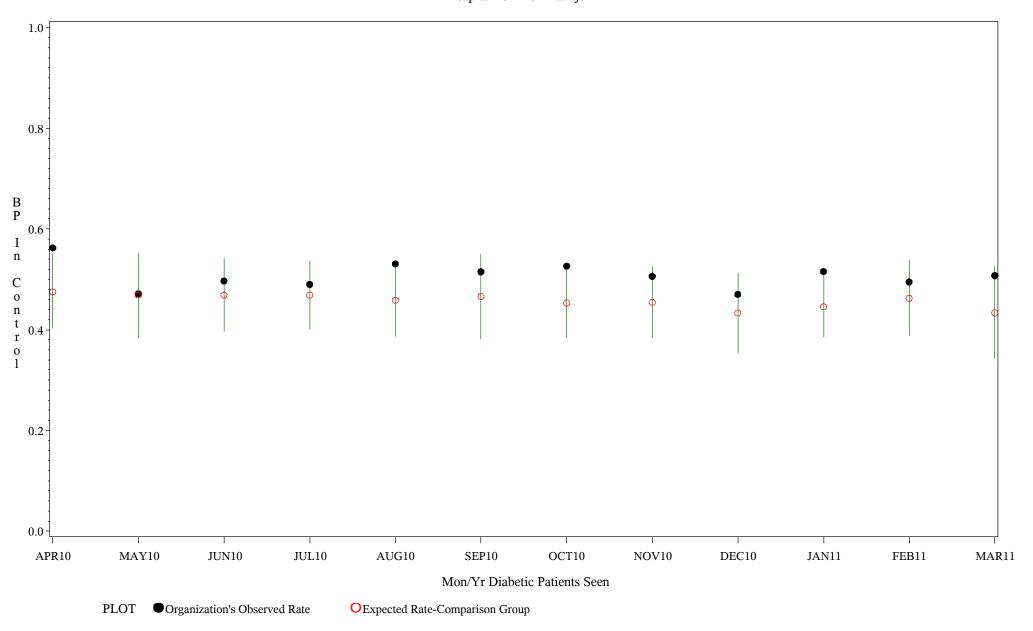

Time Period: April 1, 2010 - March 31, 2011 Denominator=All Diabetic Patients, Numerator=Blood Pressure Under Control Chart created: Wednesday, 18MAY2011 Hospital=White River - Phoenix

Time Period: April 1, 2010 - March 31, 2011 Denominator=All Diabetic Patients, Numerator=Blood Pressure Under Control Chart created: Wednesday, 18MAY2011 Hospital=Chinle - Navajo