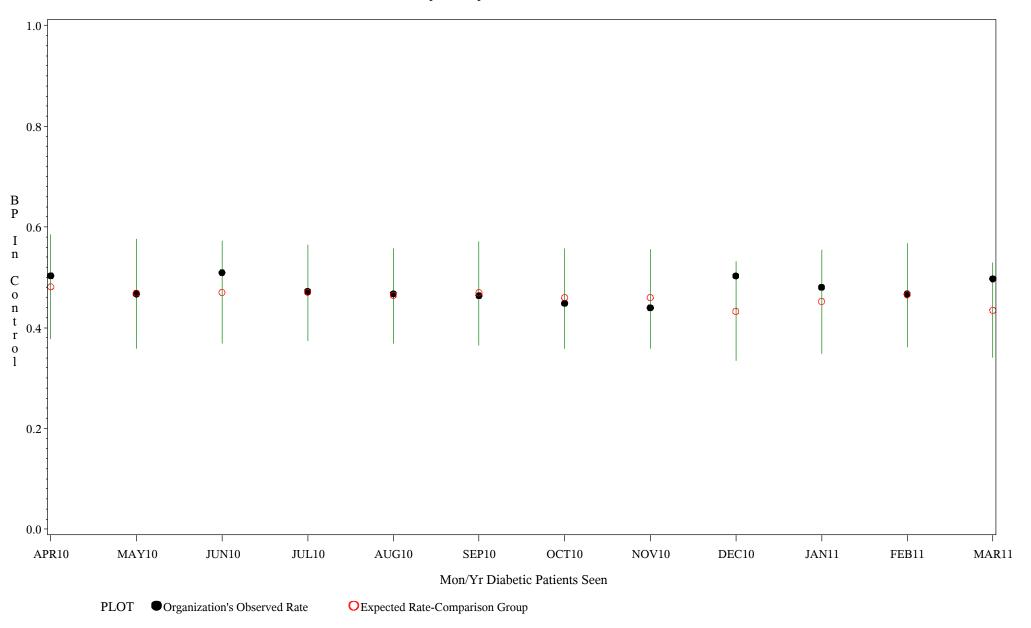

Time Period: April 1, 2010 - March 31, 2011 Denominator=All Diabetic Patients, Numerator=Blood Pressure Under Control Chart created: Wednesday, 18MAY2011 Hospital=Mescalero - Albuquerque

Source: ORYX2.rate5114