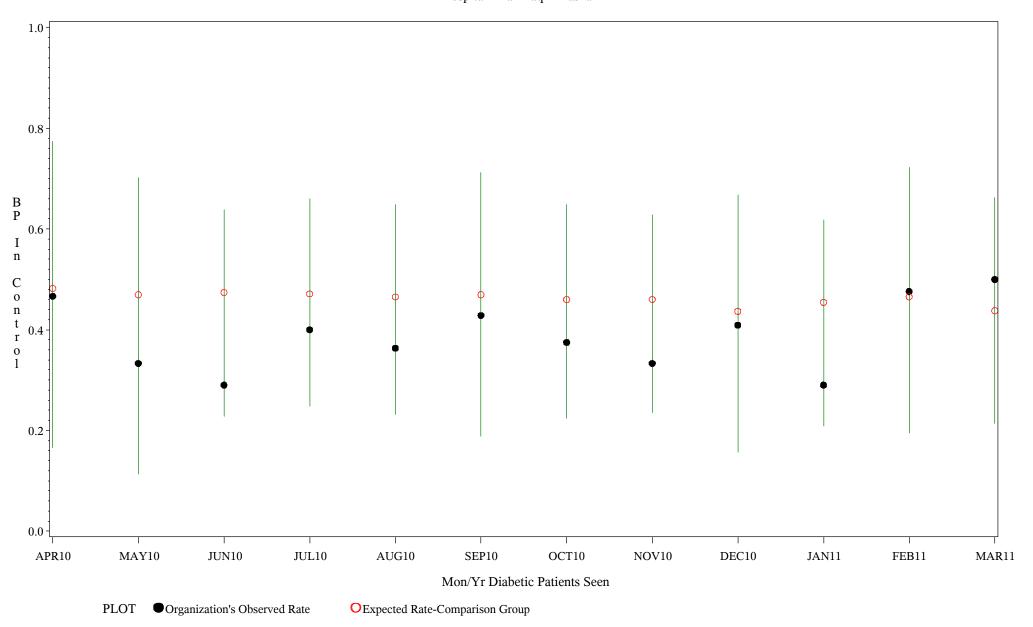

Time Period: April 1, 2010 - March 31, 2011 Denominator=All Diabetic Patients, Numerator=Blood Pressure Under Control Chart created: Wednesday, 18MAY2011 Hospital=Zuni - Albuquerque

Source: ORYX2.rate5114