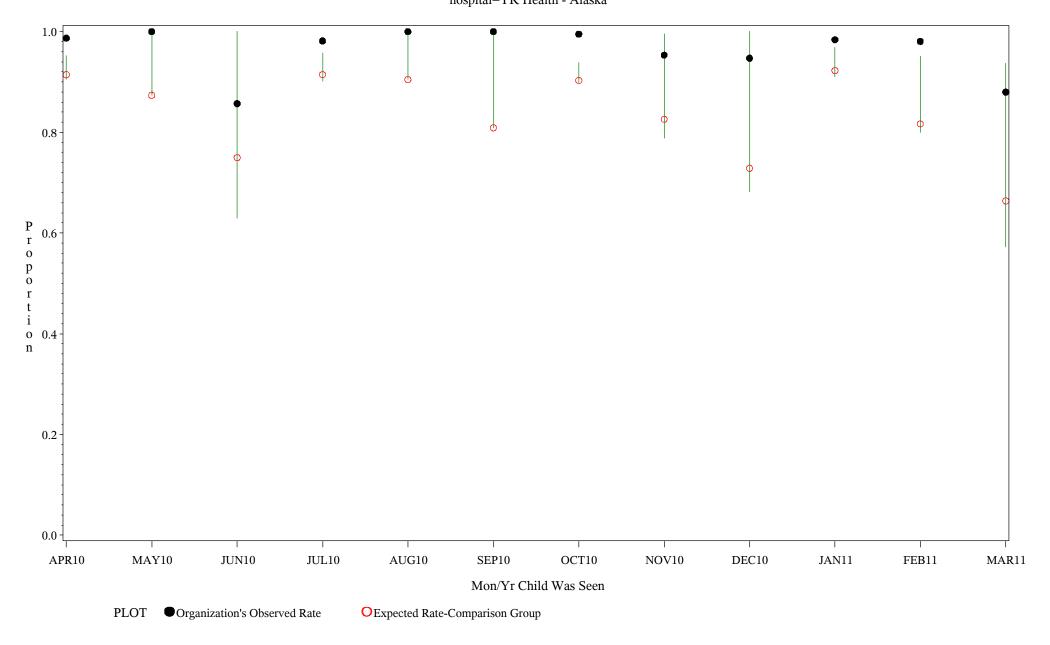

Time Period: April 1, 2010 - March 31, 2011 Denominator=Children 0-4, Numerator=Up-to-Date Shots Chart created: Thursday, 19MAY2011 hospital=YK Health - Alaska

Time Period: April 1, 2010 - March 31, 2011 Denominator=Children 0-4, Numerator=Up-to-Date Shots Chart created: Thursday, 19MAY2011