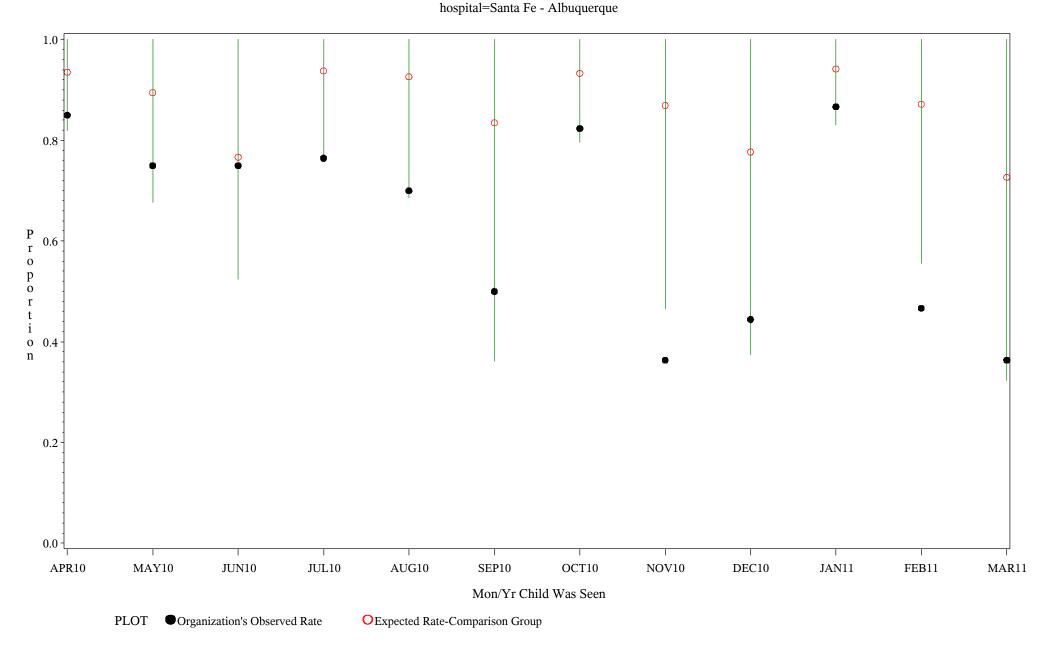

Time Period: April 1, 2010 - March 31, 2011 Denominator=Children 0-4, Numerator=Up-to-Date Shots Chart created: Thursday, 19MAY2011

Time Period: April 1, 2010 - March 31, 2011 Denominator=Children 0-4, Numerator=Up-to-Date Shots Chart created: Thursday, 19MAY2011

Source: ORYX2.rate5133

OExpected Rate-Comparison Group

Organization's Observed Rate

Time Period: April 1, 2010 - March 31, 2011 Denominator=Children 0-4, Numerator=Up-to-Date Shots Chart created: Thursday, 19MAY2011