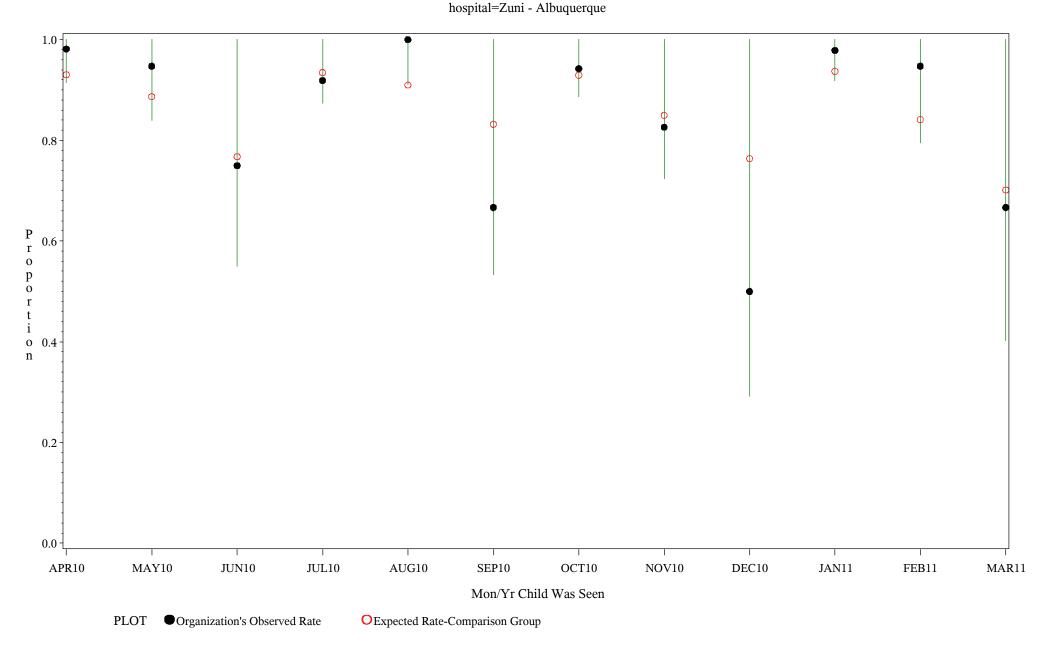

Time Period: April 1, 2010 - March 31, 2011 Denominator=Children 0-4, Numerator=Up-to-Date Shots Chart created: Thursday, 19MAY2011

Time Period: April 1, 2010 - March 31, 2011 Denominator=Children 0-4, Numerator=Up-to-Date Shots Chart created: Thursday, 19MAY2011

Source: ORYX2.rate5133

OExpected Rate-Comparison Group

Organization's Observed Rate

Time Period: April 1, 2010 - March 31, 2011 Denominator=Children 0-4, Numerator=Up-to-Date Shots Chart created: Thursday, 19MAY2011