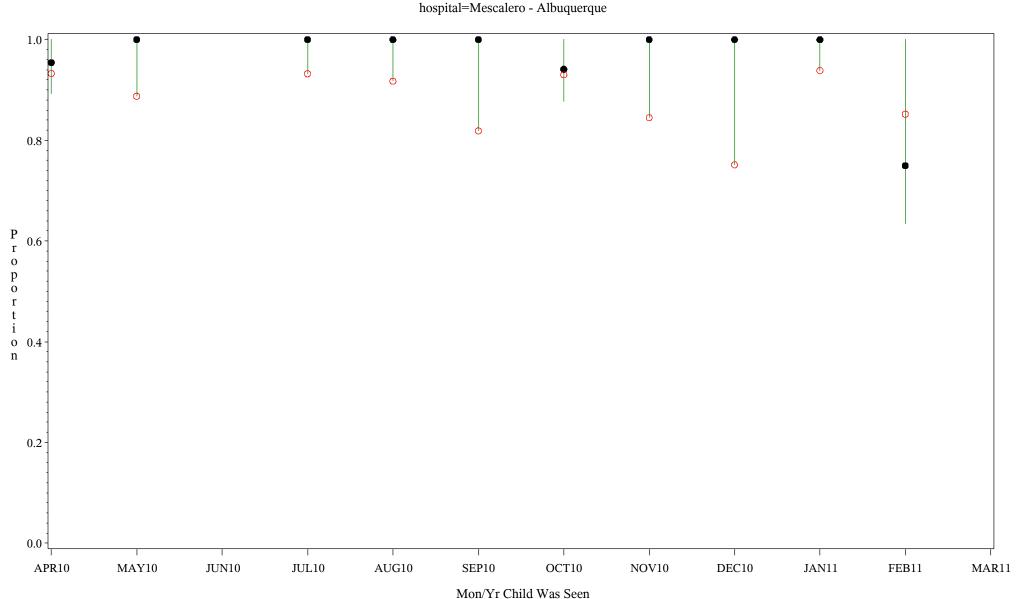

Time Period: April 1, 2010 - March 31, 2011 Denominator=Children 0-4, Numerator=Up-to-Date Shots Chart created: Thursday, 19MAY2011

Time Period: April 1, 2010 - March 31, 2011 Denominator=Children 0-4, Numerator=Up-to-Date Shots Chart created: Thursday, 19MAY2011

Source: ORYX2.rate5133

OExpected Rate-Comparison Group

Organization's Observed Rate

Time Period: April 1, 2010 - March 31, 2011 Denominator=Children 0-4, Numerator=Up-to-Date Shots Chart created: Thursday, 19MAY2011

Time Period: April 1, 2010 - March 31, 2011 Denominator=Children 0-4, Numerator=Up-to-Date Shots Chart created: Thursday, 19MAY2011

Time Period: April 1, 2010 - March 31, 2011 Denominator=Children 0-4, Numerator=Up-to-Date Shots Chart created: Thursday, 19MAY2011 hospital=GIMC - Navajo