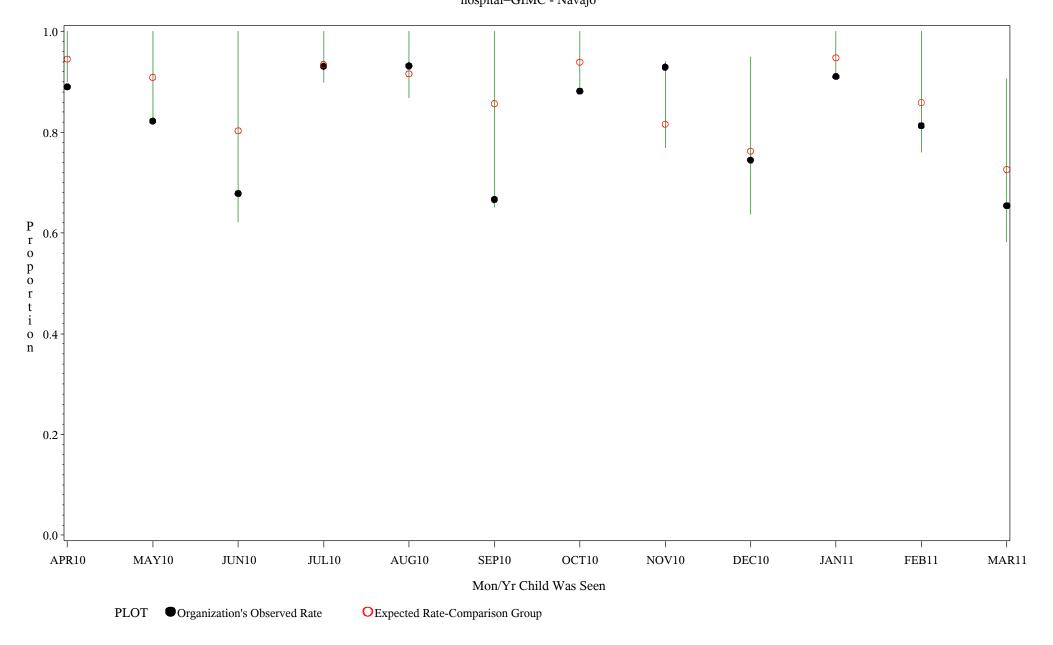

Time Period: April 1, 2010 - March 31, 2011 Denominator=Children 0-4, Numerator=Up-to-Date Shots Chart created: Thursday, 19MAY2011

Time Period: April 1, 2010 - March 31, 2011 Denominator=Children 0-4, Numerator=Up-to-Date Shots Chart created: Thursday, 19MAY2011

Time Period: April 1, 2010 - March 31, 2011 Denominator=Children 0-4, Numerator=Up-to-Date Shots Chart created: Thursday, 19MAY2011

Time Period: April 1, 2010 - March 31, 2011 Denominator=Children 0-4, Numerator=Up-to-Date Shots Chart created: Thursday, 19MAY2011 hospital=GIMC - Navajo