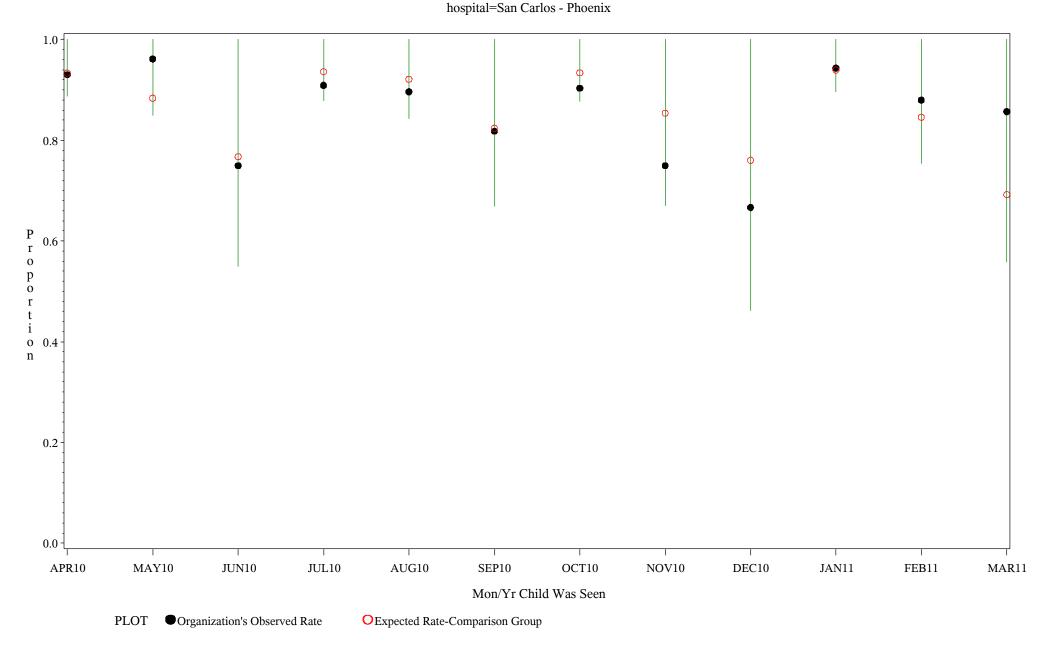

Time Period: April 1, 2010 - March 31, 2011 Denominator=Children 0-4, Numerator=Up-to-Date Shots Chart created: Thursday, 19MAY2011

Time Period: April 1, 2010 - March 31, 2011 Denominator=Children 0-4, Numerator=Up-to-Date Shots Chart created: Thursday, 19MAY2011

Source: ORYX2.rate5133

OExpected Rate-Comparison Group

Organization's Observed Rate

Time Period: April 1, 2010 - March 31, 2011 Denominator=Children 0-4, Numerator=Up-to-Date Shots Chart created: Thursday, 19MAY2011