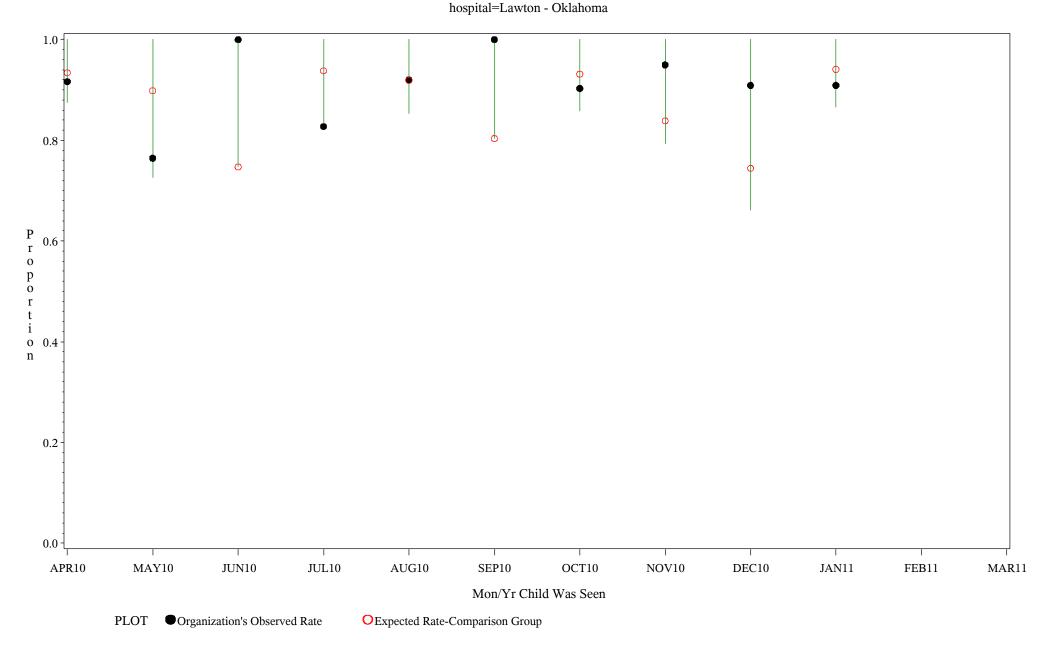

Time Period: April 1, 2010 - March 31, 2011 Denominator=Children 0-4, Numerator=Up-to-Date Shots Chart created: Thursday, 19MAY2011

Time Period: April 1, 2010 - March 31, 2011 Denominator=Children 0-4, Numerator=Up-to-Date Shots Chart created: Thursday, 19MAY2011

Source: ORYX2.rate5133

OExpected Rate-Comparison Group

Organization's Observed Rate

Time Period: April 1, 2010 - March 31, 2011 Denominator=Children 0-4, Numerator=Up-to-Date Shots Chart created: Thursday, 19MAY2011

Time Period: April 1, 2010 - March 31, 2011 Denominator=Children 0-4, Numerator=Up-to-Date Shots Chart created: Thursday, 19MAY2011

Time Period: April 1, 2010 - March 31, 2011 Denominator=Children 0-4, Numerator=Up-to-Date Shots Chart created: Thursday, 19MAY2011 hospital=GIMC - Navajo