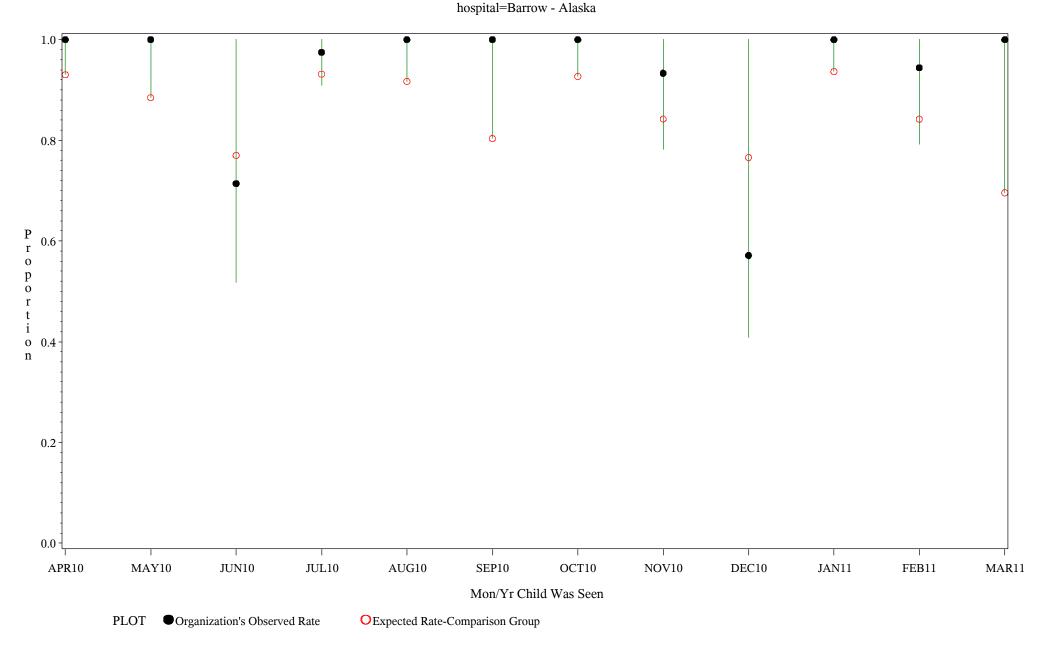

Time Period: April 1, 2010 - March 31, 2011 Denominator=Children 0-4, Numerator=Up-to-Date Shots Chart created: Thursday, 19MAY2011

Time Period: April 1, 2010 - March 31, 2011 Denominator=Children 0-4, Numerator=Up-to-Date Shots Chart created: Thursday, 19MAY2011

Source: ORYX2.rate5133

OExpected Rate-Comparison Group

Organization's Observed Rate

Time Period: April 1, 2010 - March 31, 2011 Denominator=Children 0-4, Numerator=Up-to-Date Shots Chart created: Thursday, 19MAY2011