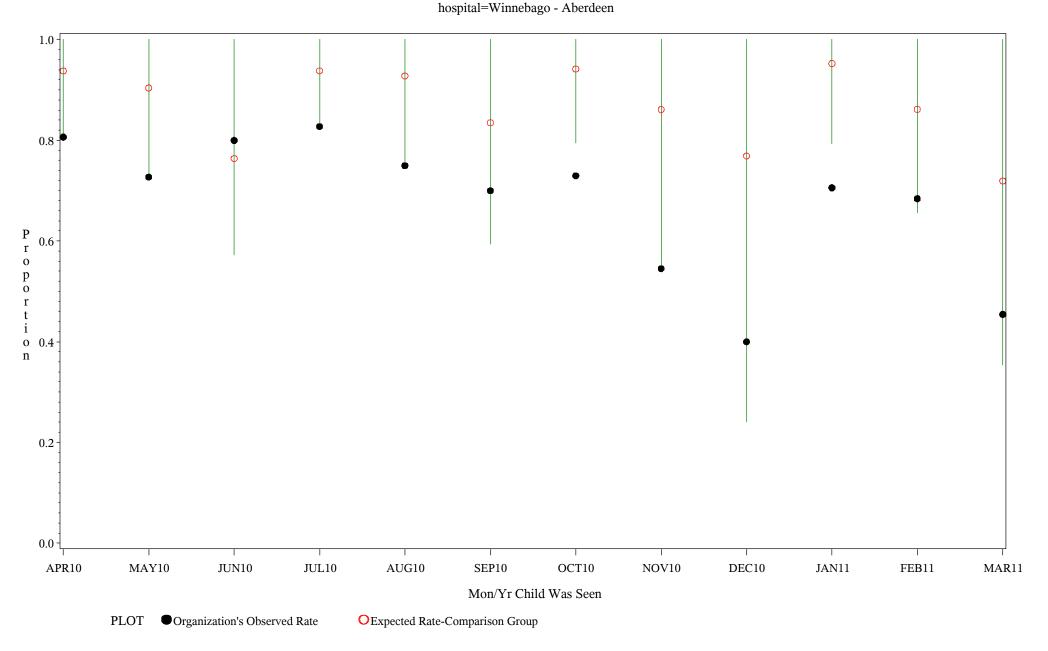

Time Period: April 1, 2010 - March 31, 2011 Denominator=Children 0-4, Numerator=Up-to-Date Shots Chart created: Thursday, 19MAY2011

Time Period: April 1, 2010 - March 31, 2011 Denominator=Children 0-4, Numerator=Up-to-Date Shots Chart created: Thursday, 19MAY2011

Source: ORYX2.rate5133

OExpected Rate-Comparison Group

Organization's Observed Rate

Time Period: April 1, 2010 - March 31, 2011 Denominator=Children 0-4, Numerator=Up-to-Date Shots Chart created: Thursday, 19MAY2011

Time Period: April 1, 2010 - March 31, 2011 Denominator=Children 0-4, Numerator=Up-to-Date Shots Chart created: Thursday, 19MAY2011

Time Period: April 1, 2010 - March 31, 2011 Denominator=Children 0-4, Numerator=Up-to-Date Shots Chart created: Thursday, 19MAY2011 hospital=GIMC - Navajo