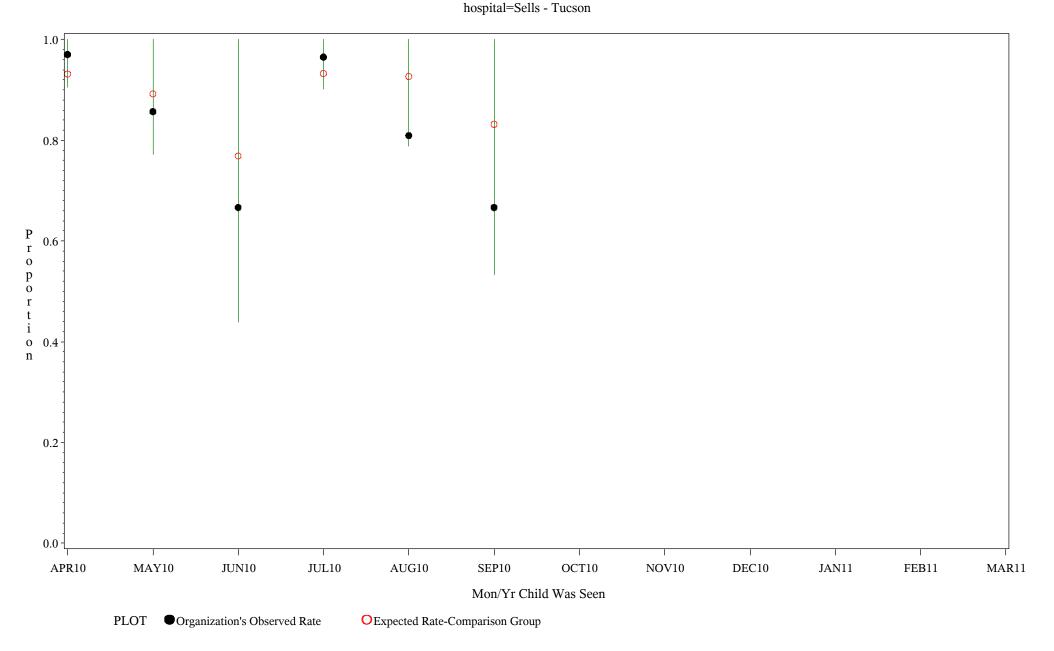

Time Period: April 1, 2010 - March 31, 2011 Denominator=Children 0-4, Numerator=Up-to-Date Shots Chart created: Thursday, 19MAY2011

Time Period: April 1, 2010 - March 31, 2011 Denominator=Children 0-4, Numerator=Up-to-Date Shots Chart created: Thursday, 19MAY2011

Source: ORYX2.rate5133

OExpected Rate-Comparison Group

Organization's Observed Rate

Time Period: April 1, 2010 - March 31, 2011 Denominator=Children 0-4, Numerator=Up-to-Date Shots Chart created: Thursday, 19MAY2011

Time Period: April 1, 2010 - March 31, 2011 Denominator=Children 0-4, Numerator=Up-to-Date Shots Chart created: Thursday, 19MAY2011

Time Period: April 1, 2010 - March 31, 2011 Denominator=Children 0-4, Numerator=Up-to-Date Shots Chart created: Thursday, 19MAY2011 hospital=GIMC - Navajo