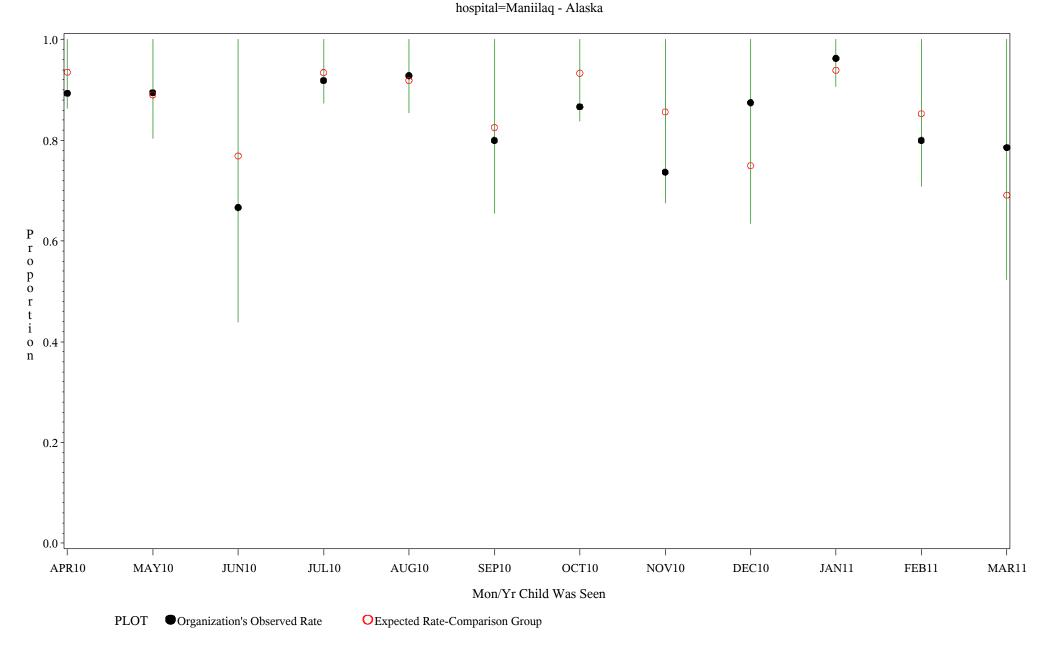

Time Period: April 1, 2010 - March 31, 2011 Denominator=Children 0-4, Numerator=Up-to-Date Shots Chart created: Thursday, 19MAY2011

Time Period: April 1, 2010 - March 31, 2011 Denominator=Children 0-4, Numerator=Up-to-Date Shots Chart created: Thursday, 19MAY2011

Source: ORYX2.rate5133

OExpected Rate-Comparison Group

Organization's Observed Rate

Time Period: April 1, 2010 - March 31, 2011 Denominator=Children 0-4, Numerator=Up-to-Date Shots Chart created: Thursday, 19MAY2011

Time Period: April 1, 2010 - March 31, 2011 Denominator=Children 0-4, Numerator=Up-to-Date Shots Chart created: Thursday, 19MAY2011

Time Period: April 1, 2010 - March 31, 2011 Denominator=Children 0-4, Numerator=Up-to-Date Shots Chart created: Thursday, 19MAY2011 hospital=GIMC - Navajo