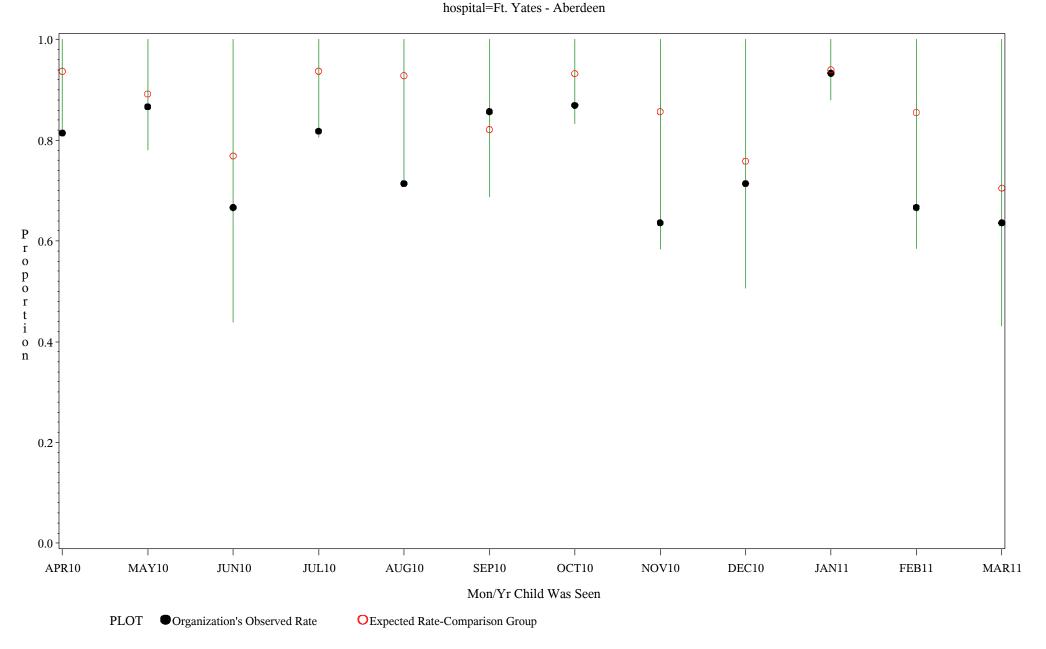

Time Period: April 1, 2010 - March 31, 2011 Denominator=Children 0-4, Numerator=Up-to-Date Shots Chart created: Thursday, 19MAY2011

Time Period: April 1, 2010 - March 31, 2011 Denominator=Children 0-4, Numerator=Up-to-Date Shots Chart created: Thursday, 19MAY2011

Source: ORYX2.rate5133

OExpected Rate-Comparison Group

Organization's Observed Rate

Time Period: April 1, 2010 - March 31, 2011 Denominator=Children 0-4, Numerator=Up-to-Date Shots Chart created: Thursday, 19MAY2011

Time Period: April 1, 2010 - March 31, 2011 Denominator=Children 0-4, Numerator=Up-to-Date Shots Chart created: Thursday, 19MAY2011

Time Period: April 1, 2010 - March 31, 2011 Denominator=Children 0-4, Numerator=Up-to-Date Shots Chart created: Thursday, 19MAY2011 hospital=GIMC - Navajo