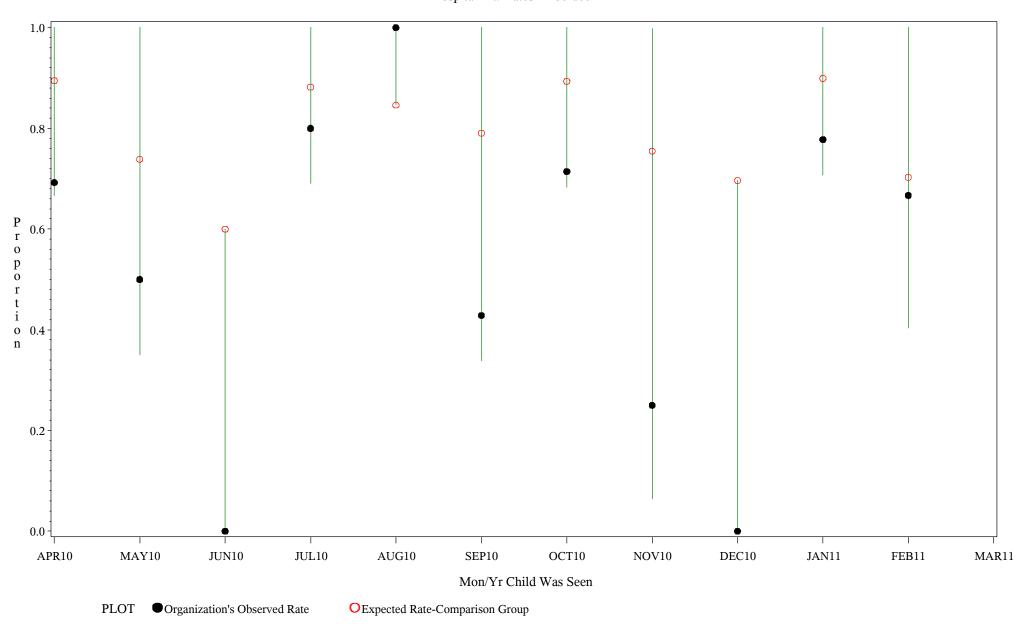

Time Period: April 1, 2010 - March 31, 2011 Denominator=Children 5-6, Numerator=Up-to-Date Shots Chart created: Thursday, 19MAY2011 hospital=Winnebago - Aberdeen

Time Period: April 1, 2010 - March 31, 2011 Denominator=Children 5-6, Numerator=Up-to-Date Shots Chart created: Thursday, 19MAY2011 hospital=Mascalara Albuquergua