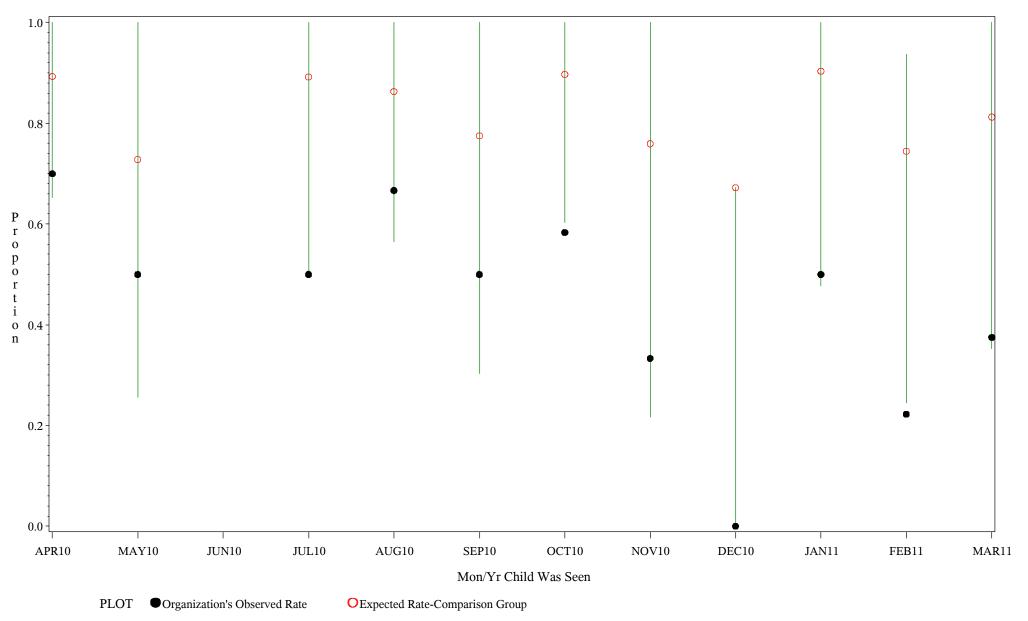

Time Period: April 1, 2010 - March 31, 2011 Denominator=Children 5-6, Numerator=Up-to-Date Shots Chart created: Thursday, 19MAY2011 hospital=Winnebago - Aberdeen

Time Period: April 1, 2010 - March 31, 2011 Denominator=Children 5-6, Numerator=Up-to-Date Shots Chart created: Thursday, 19MAY2011 hospital=Mascalara Albuquergua

hospital=Mescalero - Albuquerque

Source: ORYX2.rate5133

Time Period: April 1, 2010 - March 31, 2011 Denominator=Children 5-6, Numerator=Up-to-Date Shots Chart created: Thursday, 19MAY2011

hospital=Santa Fe - Albuquerque