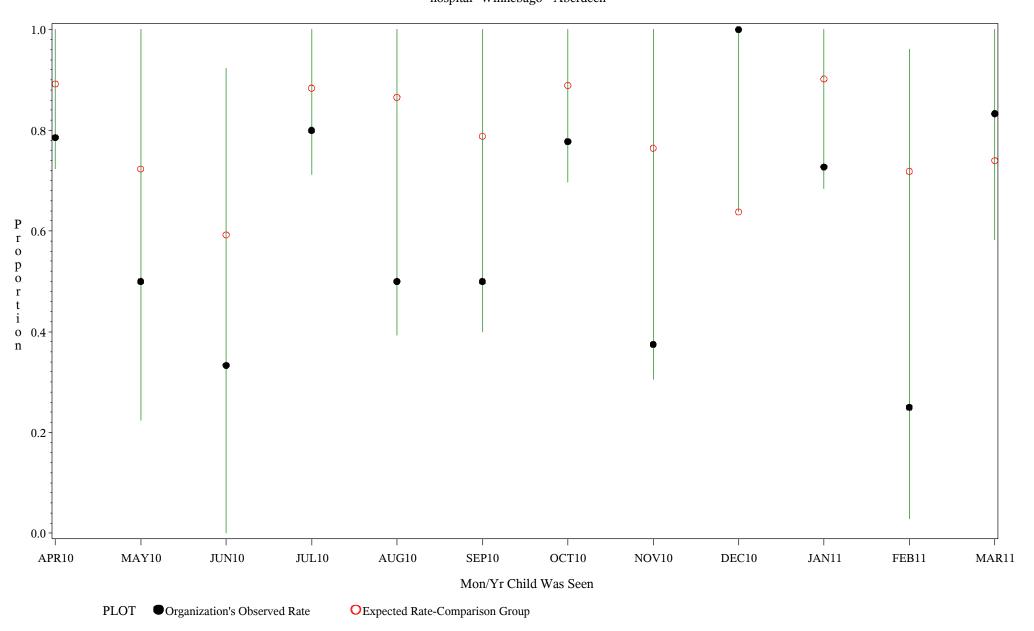

Time Period: April 1, 2010 - March 31, 2011 Denominator=Children 5-6, Numerator=Up-to-Date Shots Chart created: Thursday, 19MAY2011 hospital=Winnebago - Aberdeen

Time Period: April 1, 2010 - March 31, 2011 Denominator=Children 5-6, Numerator=Up-to-Date Shots Chart created: Thursday, 19MAY2011 hospital=Mascalara Albuquergua