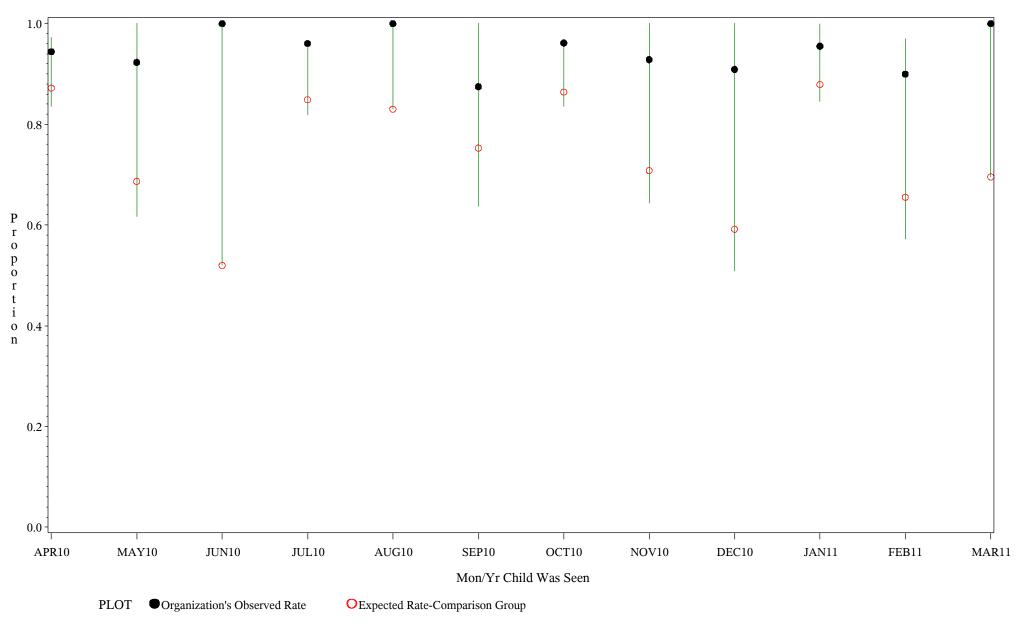

Source: ORYX2.rate5133

Time Period: April 1, 2010 - March 31, 2011 Denominator=Children 5-6, Numerator=Up-to-Date Shots Chart created: Thursday, 19MAY2011 hospital=YK Health - Alaska

Source: ORYX2.rate5133

Time Period: April 1, 2010 - March 31, 2011 Denominator=Children 5-6, Numerator=Up-to-Date Shots Chart created: Thursday, 19MAY2011 hospital=Maniilaq - Alaska

Time Period: April 1, 2010 - March 31, 2011 Denominator=Children 5-6, Numerator=Up-to-Date Shots Chart created: Thursday, 19MAY2011 hospital=Lawton - Oklahoma