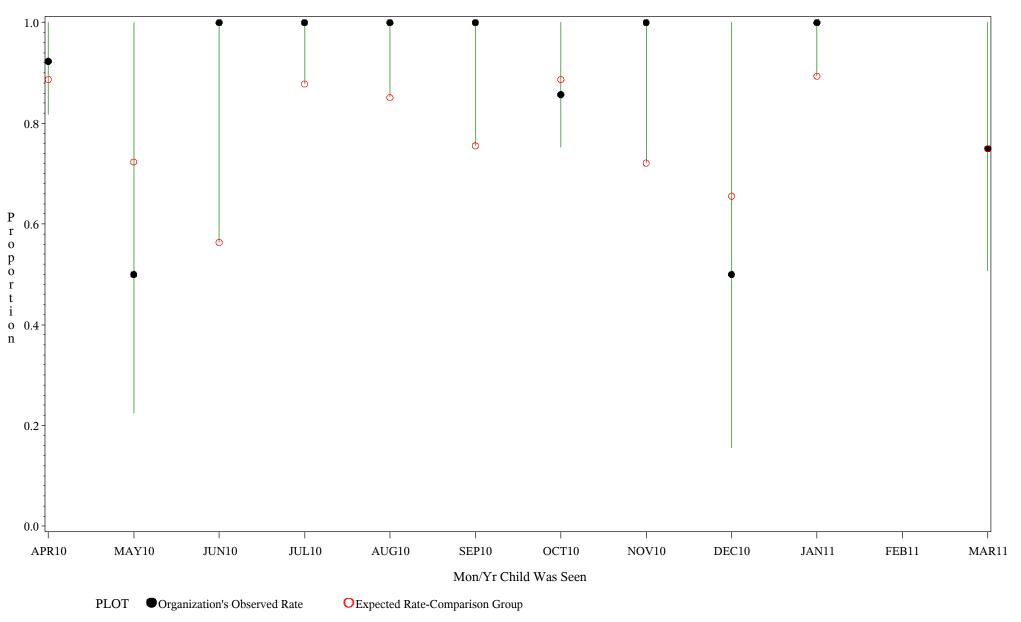

hospital=Mescalero - Albuquerque

Source: ORYX2.rate5133

Time Period: April 1, 2010 - March 31, 2011 Denominator=Children 5-6, Numerator=Up-to-Date Shots Chart created: Thursday, 19MAY2011

hospital=Santa Fe - Albuquerque