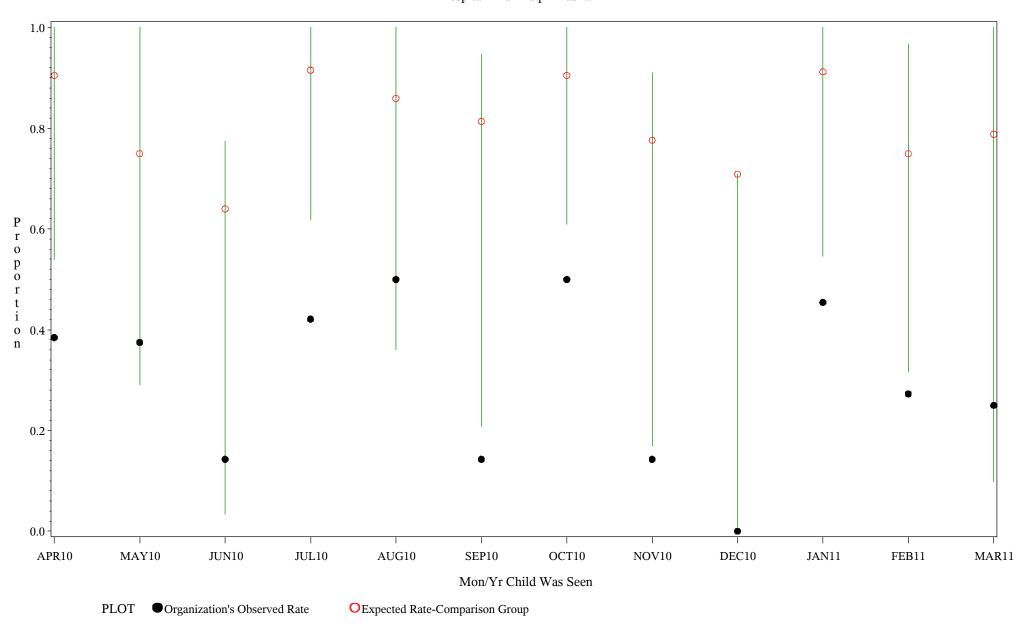

Time Period: April 1, 2010 - March 31, 2011 Denominator=Children 5-6, Numerator=Up-to-Date Shots Chart created: Thursday, 19MAY2011 hospital=Maniilaq - Alaska

Time Period: April 1, 2010 - March 31, 2011 Denominator=Children 5-6, Numerator=Up-to-Date Shots Chart created: Thursday, 19MAY2011 hospital=Lawton - Oklahoma