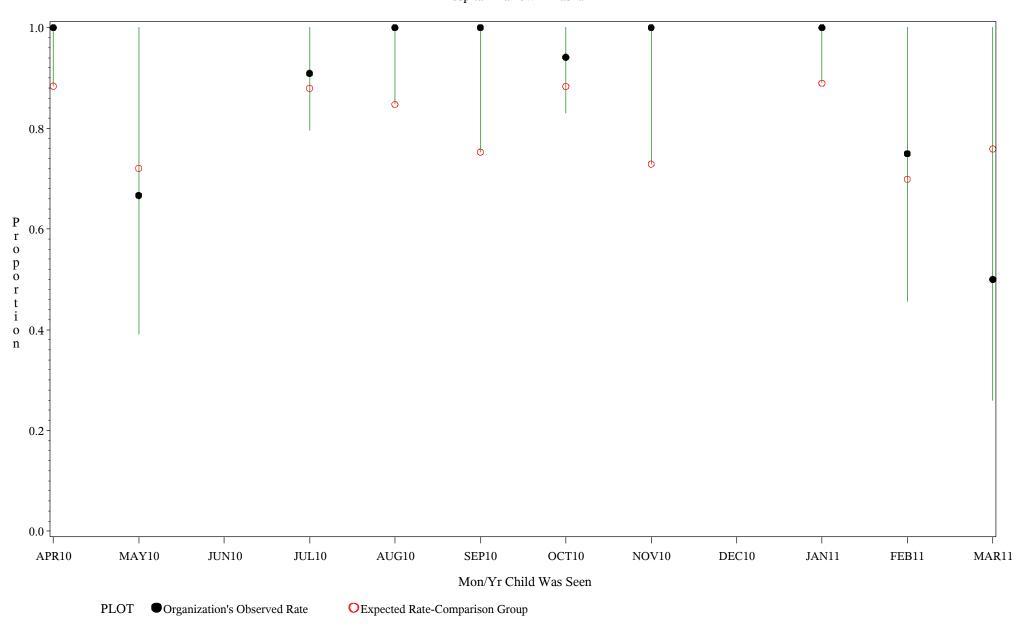

Time Period: April 1, 2010 - March 31, 2011 Denominator=Children 5-6, Numerator=Up-to-Date Shots Chart created: Thursday, 19MAY2011 hospital=Zuni - Albuquerque

Source: ORYX2.rate5133

Time Period: April 1, 2010 - March 31, 2011 Denominator=Children 5-6, Numerator=Up-to-Date Shots Chart created: Thursday, 19MAY2011 hospital=Barrow - Alaska

Source: ORYX2.rate5133

Time Period: April 1, 2010 - March 31, 2011 Denominator=Children 5-6, Numerator=Up-to-Date Shots Chart created: Thursday, 19MAY2011 hospital=YK Health - Alaska

Source: ORYX2.rate5133