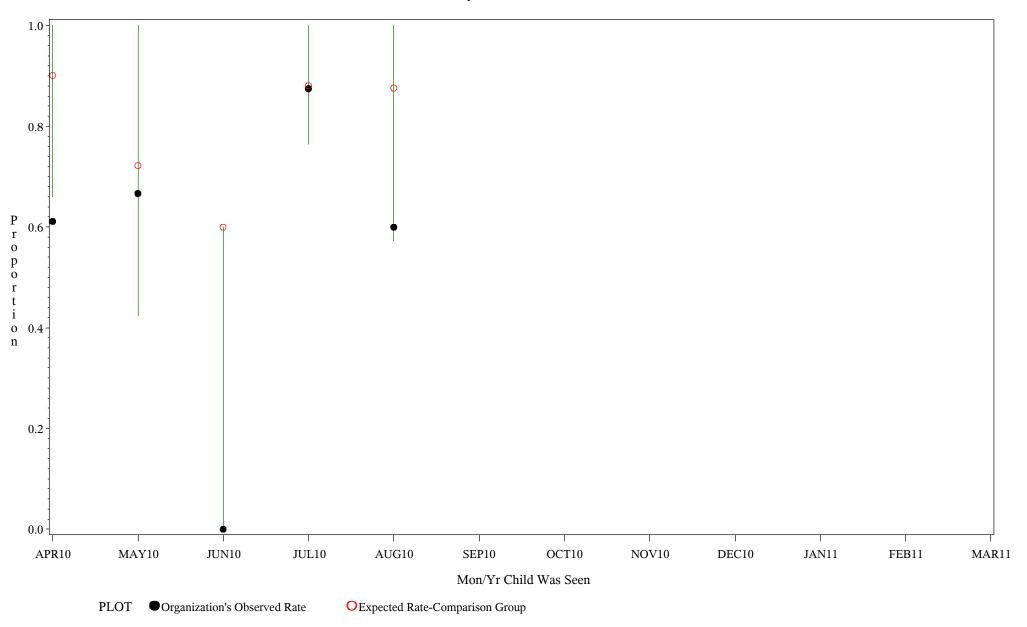

Time Period: April 1, 2010 - March 31, 2011 Denominator=Children 5-6, Numerator=Up-to-Date Shots Chart created: Thursday, 19MAY2011 hospital=Sells - Tucson

Source: ORYX2.rate5133

Time Period: April 1, 2010 - March 31, 2011 Denominator=Children 5-6, Numerator=Up-to-Date Shots Chart created: Thursday, 19MAY2011 hospital=Ft. Yates - Aberdeen