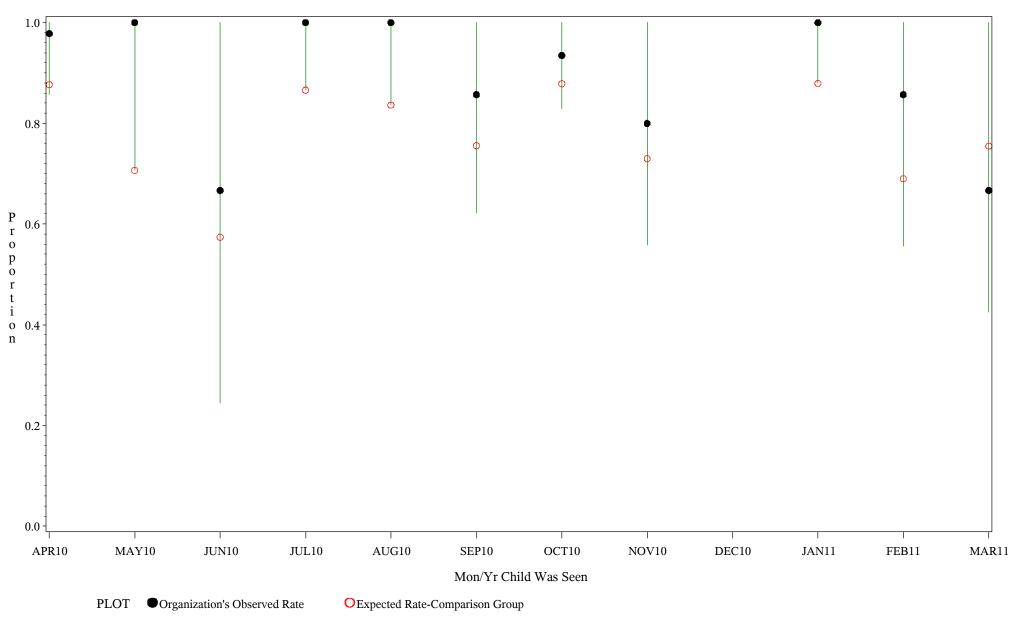

Source: ORYX2.rate5133

Time Period: April 1, 2010 - March 31, 2011 Denominator=Children 5-6, Numerator=Up-to-Date Shots Chart created: Thursday, 19MAY2011

hospital=Choctaw Hosp - Nashville

Source: ORYX2.rate5133