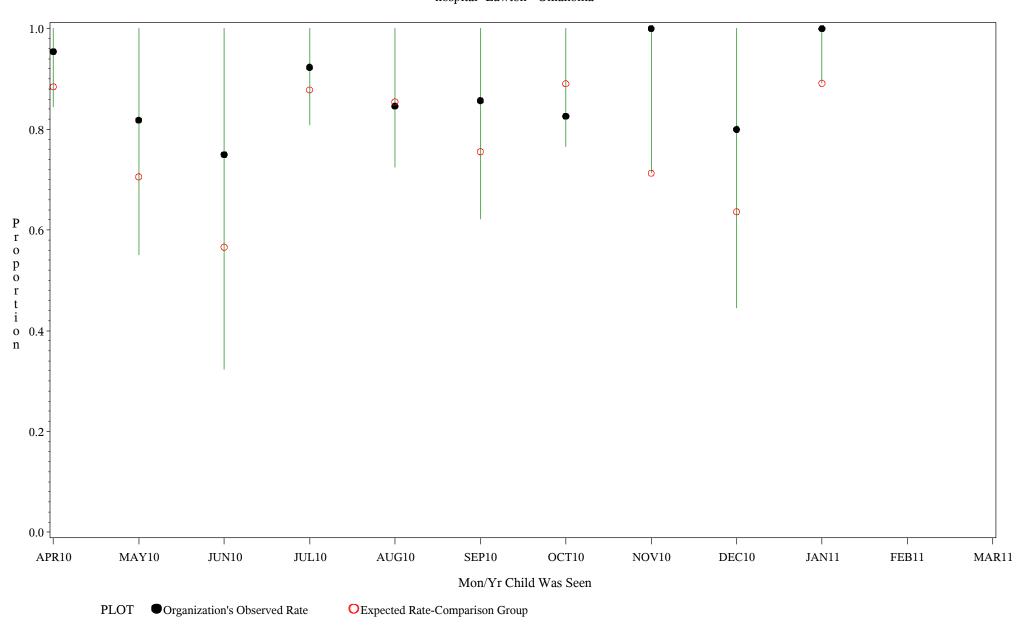

Time Period: April 1, 2010 - March 31, 2011 Denominator=Children 5-6, Numerator=Up-to-Date Shots Chart created: Thursday, 19MAY2011 hospital=Maniilaq - Alaska

Time Period: April 1, 2010 - March 31, 2011 Denominator=Children 5-6, Numerator=Up-to-Date Shots Chart created: Thursday, 19MAY2011 hospital=Lawton - Oklahoma