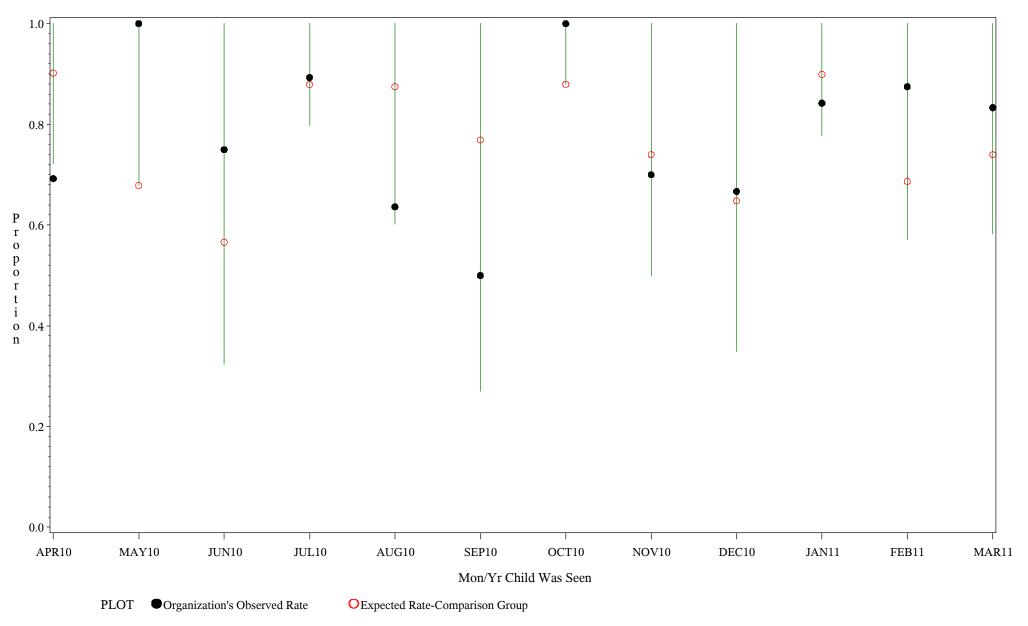

Time Period: April 1, 2010 - March 31, 2011 Denominator=Children 5-6, Numerator=Up-to-Date Shots Chart created: Thursday, 19MAY2011

hospital=San Carlos - Phoenix

Time Period: April 1, 2010 - March 31, 2011 Denominator=Children 5-6, Numerator=Up-to-Date Shots Chart created: Thursday, 19MAY2011 hospital=GIMC - Navajo