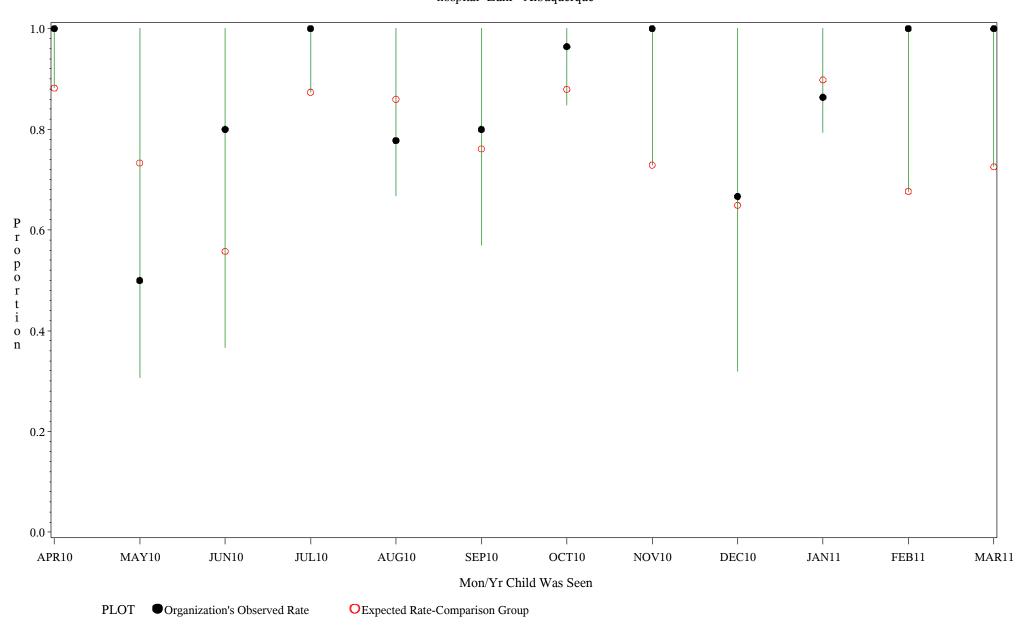

hospital=Mescalero - Albuquerque

Source: ORYX2.rate5133

Time Period: April 1, 2010 - March 31, 2011 Denominator=Children 5-6, Numerator=Up-to-Date Shots Chart created: Thursday, 19MAY2011

hospital=Santa Fe - Albuquerque

Time Period: April 1, 2010 - March 31, 2011 Denominator=Children 5-6, Numerator=Up-to-Date Shots Chart created: Thursday, 19MAY2011 hospital=Zuni - Albuquerque

Source: ORYX2.rate5133

Time Period: April 1, 2010 - March 31, 2011 Denominator=Children 5-6, Numerator=Up-to-Date Shots Chart created: Thursday, 19MAY2011 hospital=Barrow - Alaska