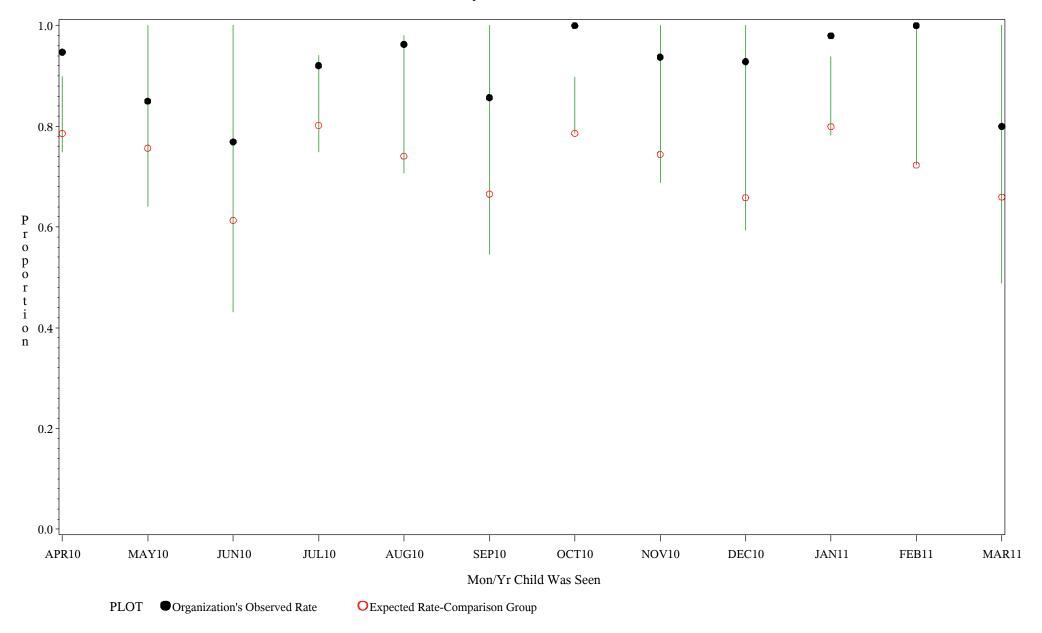

Time Period: April 1, 2010 - March 31, 2011 Denominator=Children 7-15, Numerator=Up-to-Date Shots Chart created: Thursday, 19MAY2011

Time Period: April 1, 2010 - March 31, 2011 Denominator=Children 7-15, Numerator=Up-to-Date Shots Chart created: Thursday, 19MAY2011 hospital=YK Health - Alaska