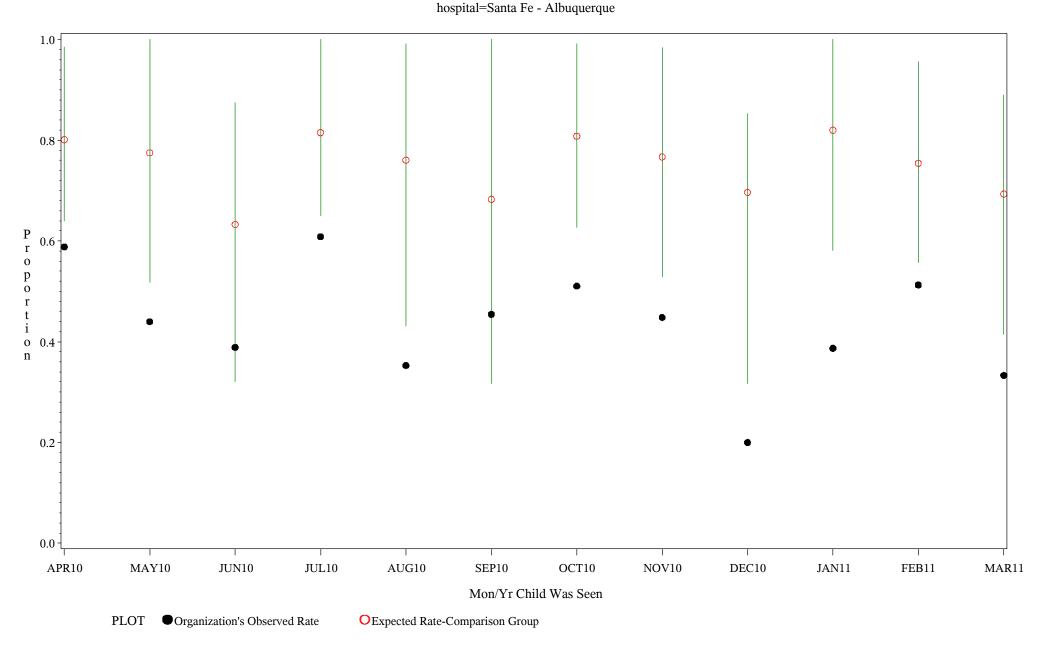

hospital=Mescalero - Albuquerque

Time Period: April 1, 2010 - March 31, 2011 Denominator=Children 7-15, Numerator=Up-to-Date Shots Chart created: Thursday, 19MAY2011

Time Period: April 1, 2010 - March 31, 2011 Denominator=Children 7-15, Numerator=Up-to-Date Shots Chart created: Thursday, 19MAY2011