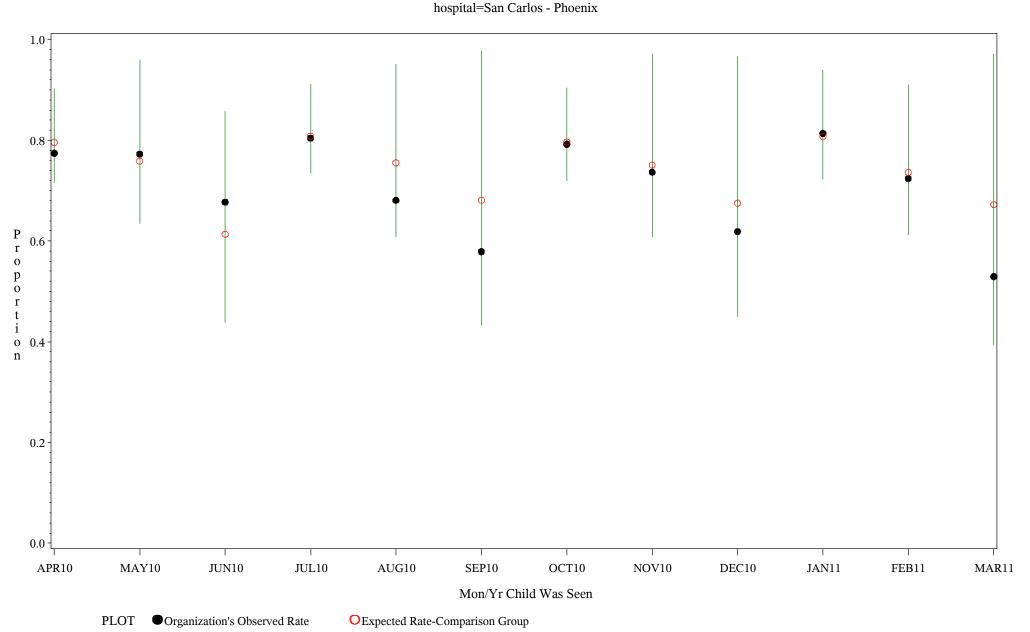

Time Period: April 1, 2010 - March 31, 2011 Denominator=Children 7-15, Numerator=Up-to-Date Shots Chart created: Thursday, 19MAY2011

Time Period: April 1, 2010 - March 31, 2011 Denominator=Children 7-15, Numerator=Up-to-Date Shots Chart created: Thursday, 19MAY2011