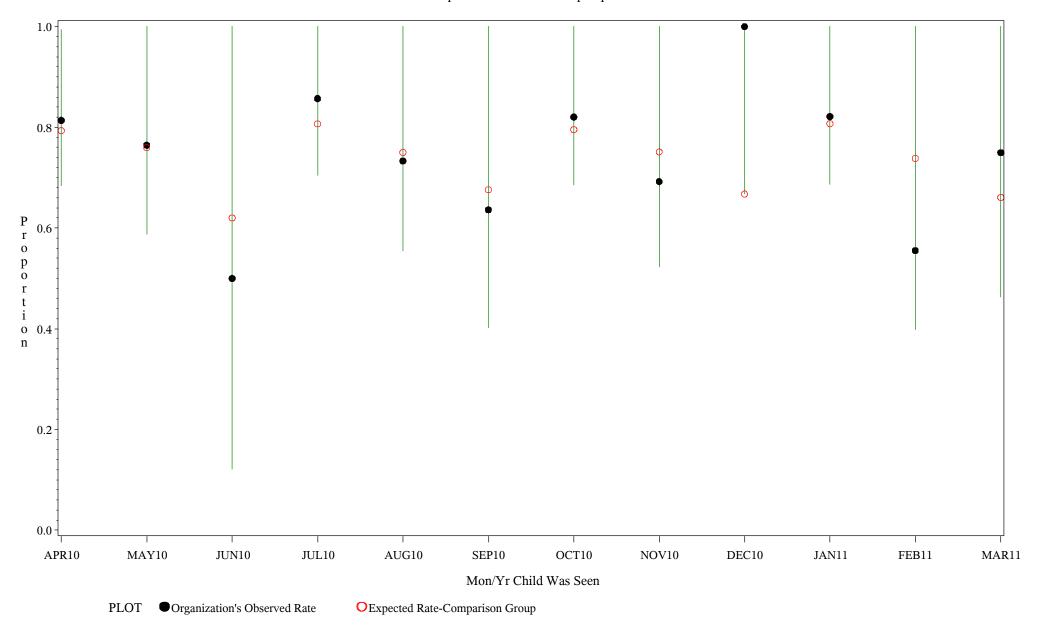

Time Period: April 1, 2010 - March 31, 2011 Denominator=Children 7-15, Numerator=Up-to-Date Shots Chart created: Thursday, 19MAY2011

hospital=Sells - Tucson

Time Period: April 1, 2010 - March 31, 2011 Denominator=Children 7-15, Numerator=Up-to-Date Shots Chart created: Thursday, 19MAY2011

Time Period: April 1, 2010 - March 31, 2011 Denominator=Children 7-15, Numerator=Up-to-Date Shots Chart created: Thursday, 19MAY2011

Time Period: April 1, 2010 - March 31, 2011 Denominator=Children 7-15, Numerator=Up-to-Date Shots Chart created: Thursday, 19MAY2011