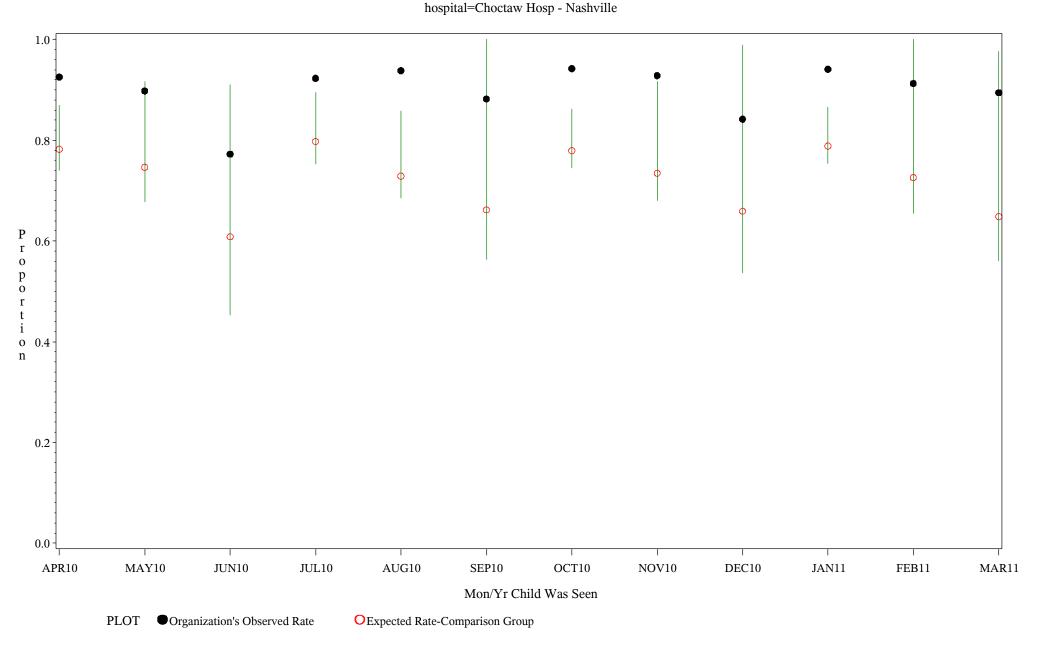

hospital=Mescalero - Albuquerque

Time Period: April 1, 2010 - March 31, 2011 Denominator=Children 7-15, Numerator=Up-to-Date Shots Chart created: Thursday, 19MAY2011

Time Period: April 1, 2010 - March 31, 2011 Denominator=Children 7-15, Numerator=Up-to-Date Shots Chart created: Thursday, 19MAY2011