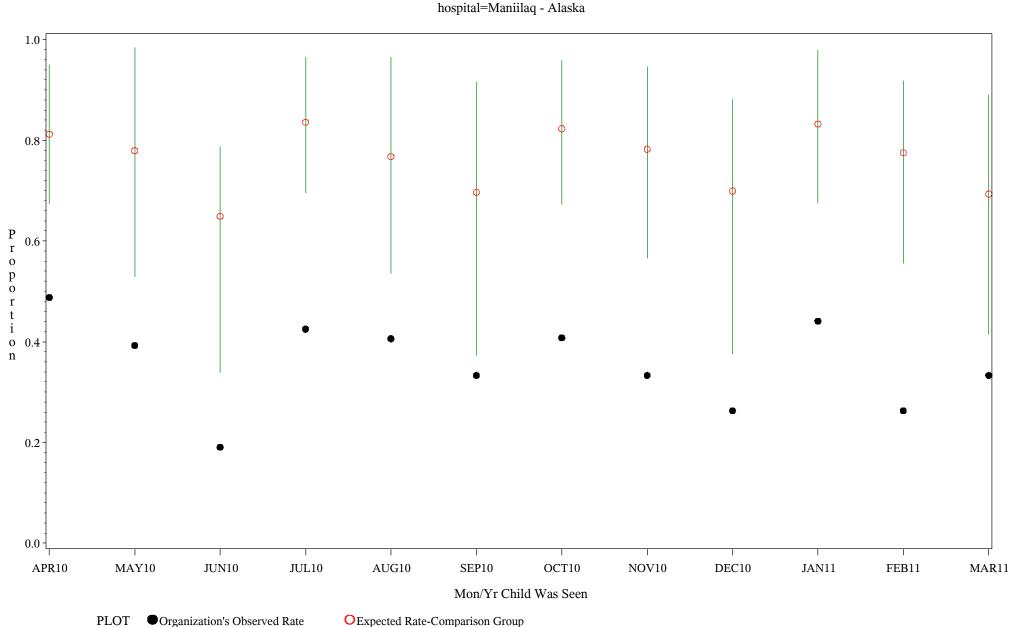

Time Period: April 1, 2010 - March 31, 2011 Denominator=Children 7-15, Numerator=Up-to-Date Shots Chart created: Thursday, 19MAY2011

Time Period: April 1, 2010 - March 31, 2011 Denominator=Children 7-15, Numerator=Up-to-Date Shots Chart created: Thursday, 19MAY2011