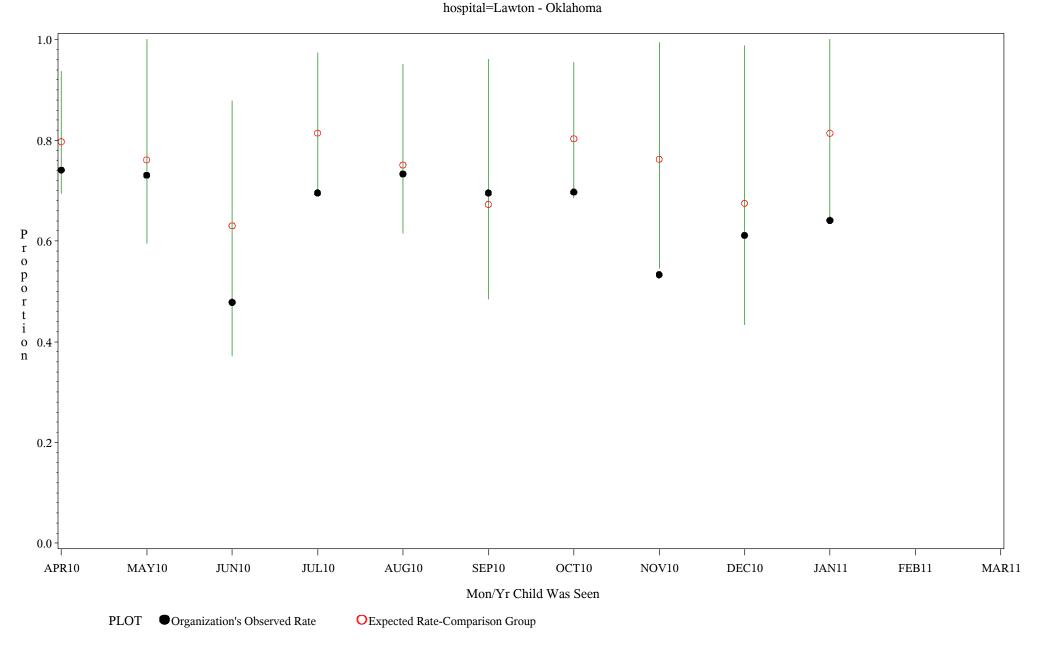

Time Period: April 1, 2010 - March 31, 2011 Denominator=Children 7-15, Numerator=Up-to-Date Shots Chart created: Thursday, 19MAY2011

hospital=Sells - Tucson

Time Period: April 1, 2010 - March 31, 2011 Denominator=Children 7-15, Numerator=Up-to-Date Shots Chart created: Thursday, 19MAY2011