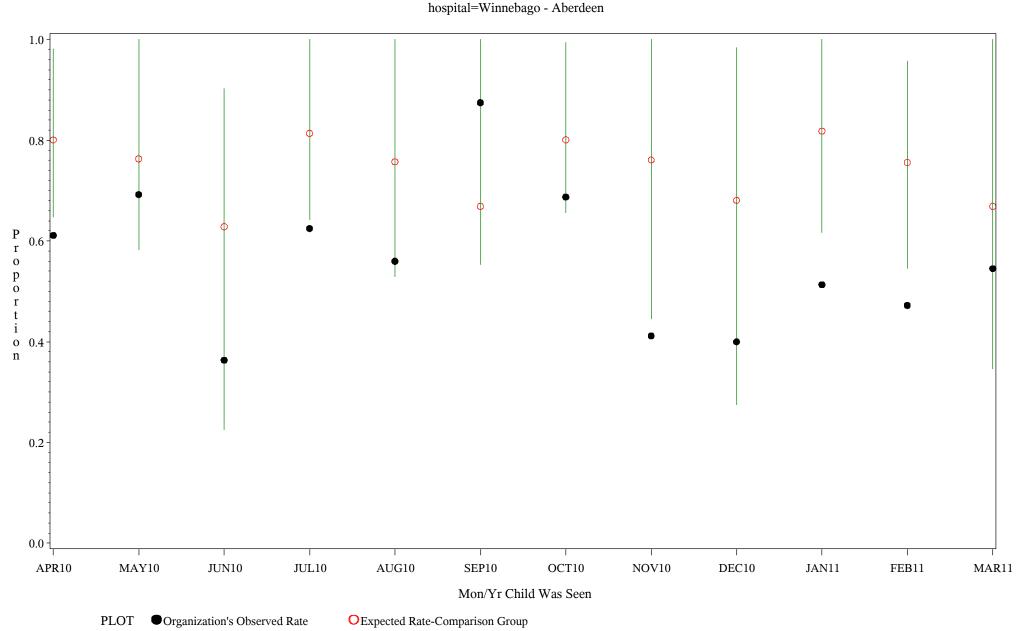

Time Period: April 1, 2010 - March 31, 2011 Denominator=Children 7-15, Numerator=Up-to-Date Shots Chart created: Thursday, 19MAY2011

Time Period: April 1, 2010 - March 31, 2011 Denominator=Children 7-15, Numerator=Up-to-Date Shots Chart created: Thursday, 19MAY2011 hospital=YK Health - Alaska