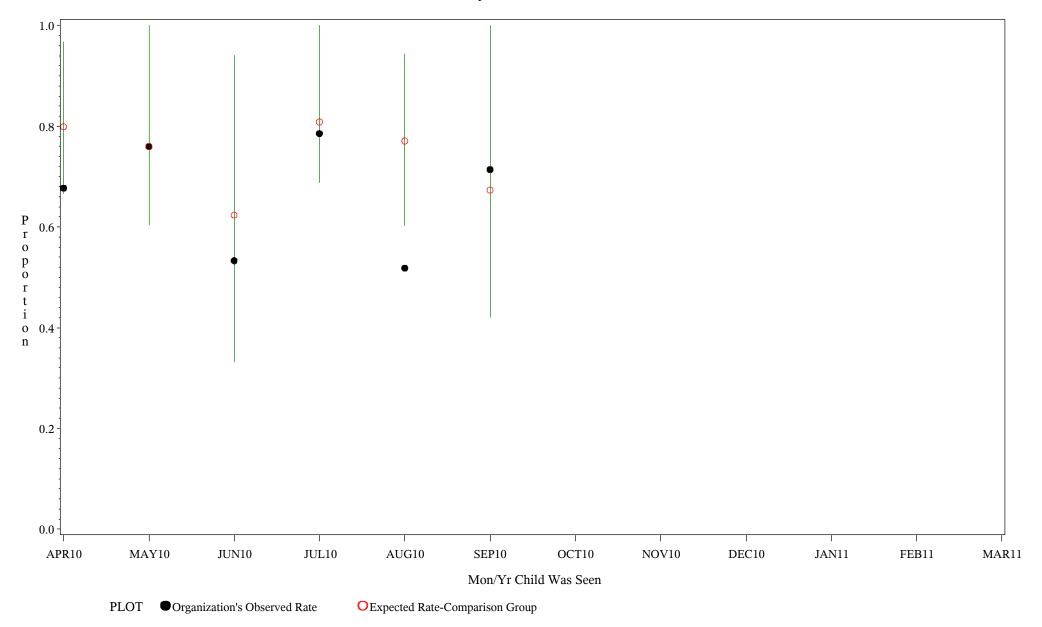

Time Period: April 1, 2010 - March 31, 2011 Denominator=Children 7-15, Numerator=Up-to-Date Shots Chart created: Thursday, 19MAY2011

hospital=Sells - Tucson

Time Period: April 1, 2010 - March 31, 2011 Denominator=Children 7-15, Numerator=Up-to-Date Shots Chart created: Thursday, 19MAY2011