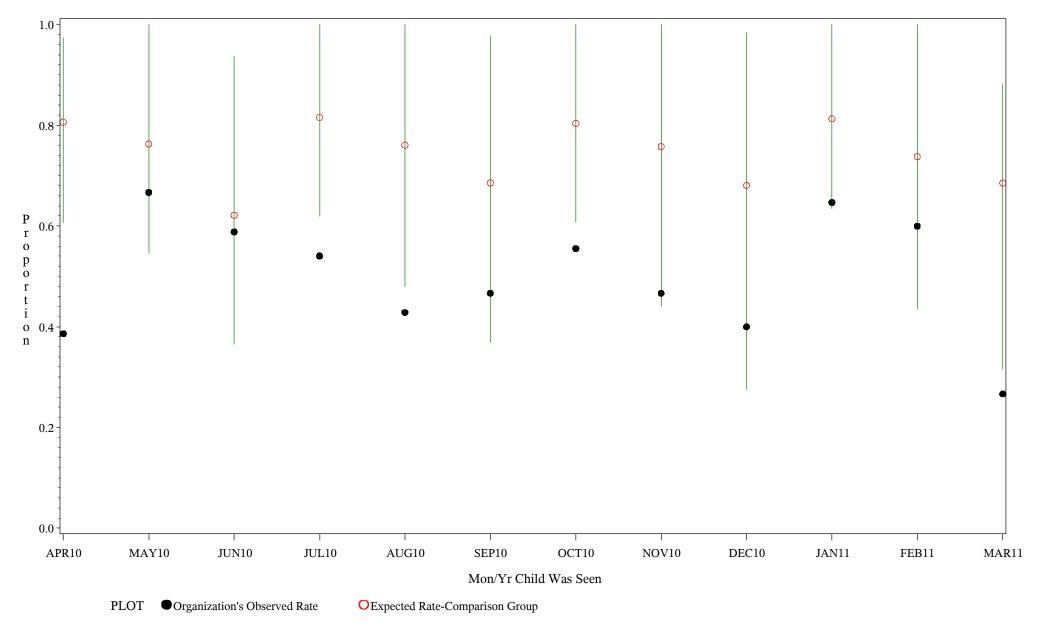

hospital=Mescalero - Albuquerque

Time Period: April 1, 2010 - March 31, 2011 Denominator=Children 7-15, Numerator=Up-to-Date Shots Chart created: Thursday, 19MAY2011

Time Period: April 1, 2010 - March 31, 2011 Denominator=Children 7-15, Numerator=Up-to-Date Shots Chart created: Thursday, 19MAY2011