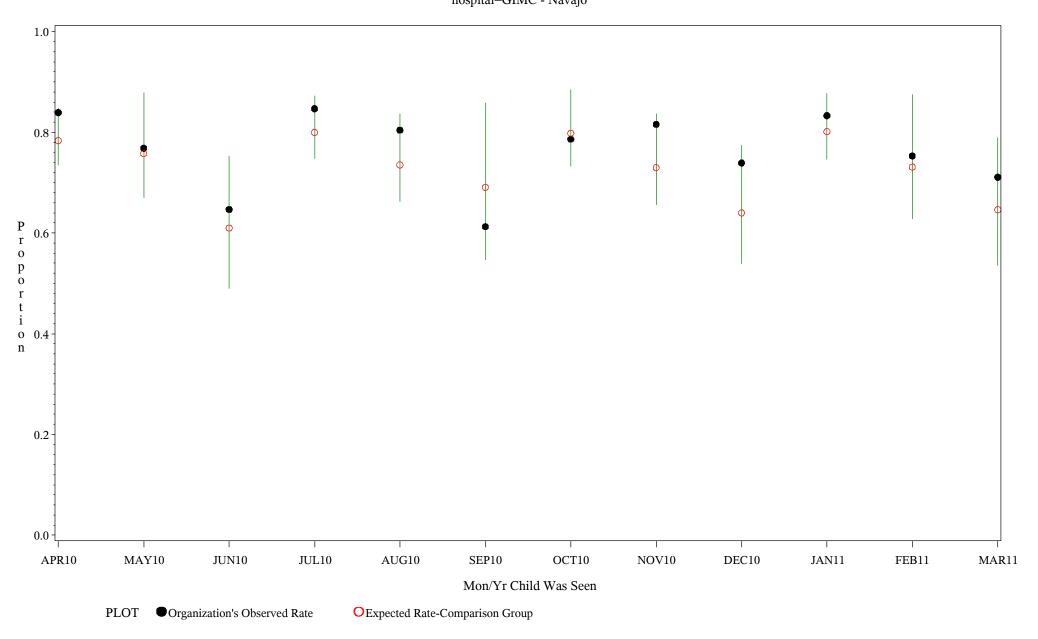

Time Period: April 1, 2010 - March 31, 2011 Denominator=Children 7-15, Numerator=Up-to-Date Shots Chart created: Thursday, 19MAY2011 hospital=GIMC - Navajo