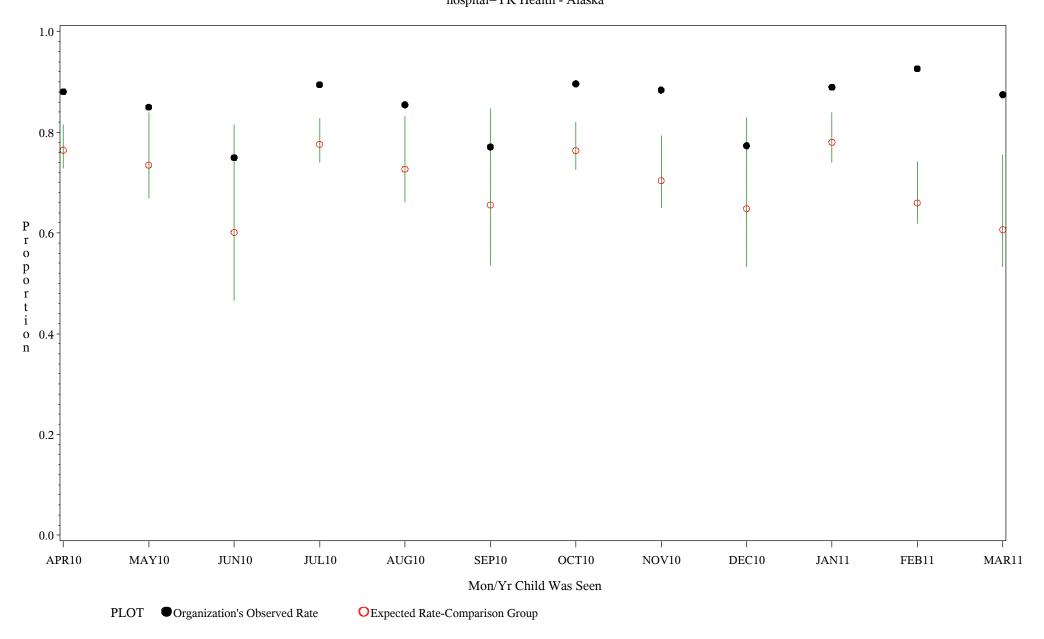

hospital=Mescalero - Albuquerque

Time Period: April 1, 2010 - March 31, 2011 Denominator=Children 7-15, Numerator=Up-to-Date Shots Chart created: Thursday, 19MAY2011

Time Period: April 1, 2010 - March 31, 2011 Denominator=Children 7-15, Numerator=Up-to-Date Shots Chart created: Thursday, 19MAY2011