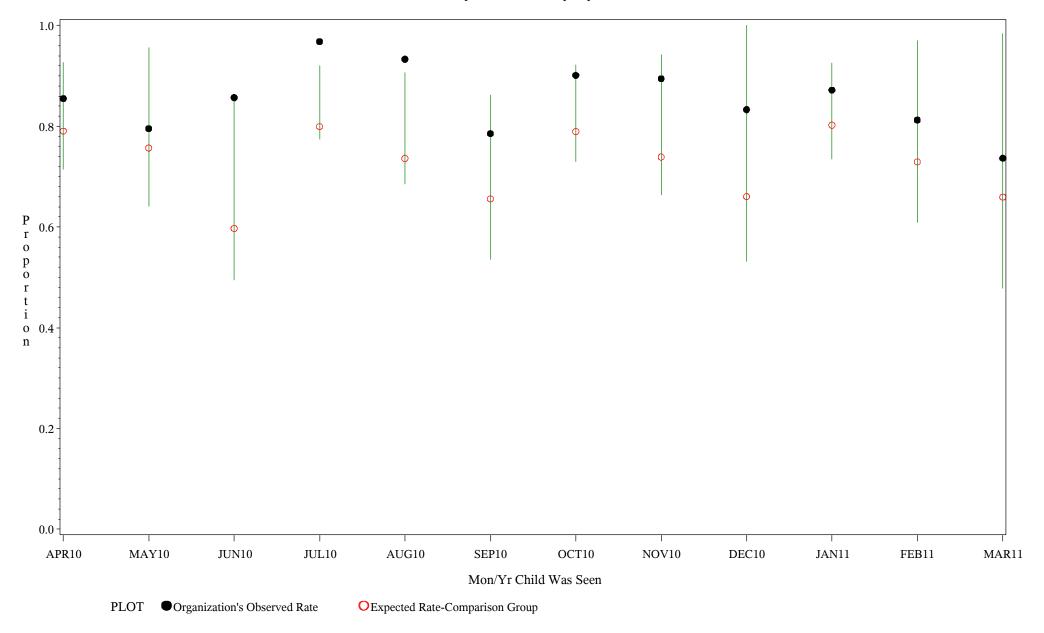

Time Period: April 1, 2010 - March 31, 2011 Denominator=Children 7-15, Numerator=Up-to-Date Shots Chart created: Thursday, 19MAY2011

Time Period: April 1, 2010 - March 31, 2011 Denominator=Children 7-15, Numerator=Up-to-Date Shots Chart created: Thursday, 19MAY2011 hospital=YK Health - Alaska

Time Period: April 1, 2010 - March 31, 2011 Denominator=Children 7-15, Numerator=Up-to-Date Shots Chart created: Thursday, 19MAY2011

Time Period: April 1, 2010 - March 31, 2011 Denominator=Children 7-15, Numerator=Up-to-Date Shots Chart created: Thursday, 19MAY2011

Time Period: April 1, 2010 - March 31, 2011 Denominator=Children 7-15, Numerator=Up-to-Date Shots Chart created: Thursday, 19MAY2011 hospital=GIMC - Navajo