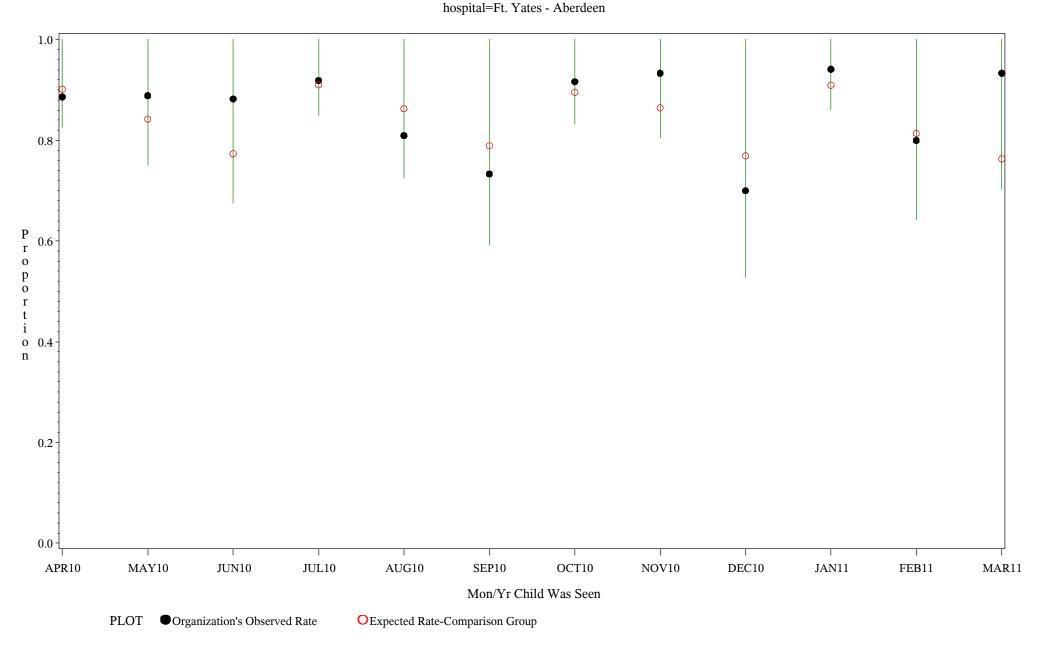

Time Period: April 1, 2010 - March 31, 2011 Denominator=Children 7-15, Numerator=Up-to-Date Shots Chart created: Thursday, 19MAY2011

hospital=Winnebago - Aberdeen

Time Period: April 1, 2010 - March 31, 2011 Denominator=Children 7-15, Numerator=Up-to-Date Shots Chart created: Thursday, 19MAY2011