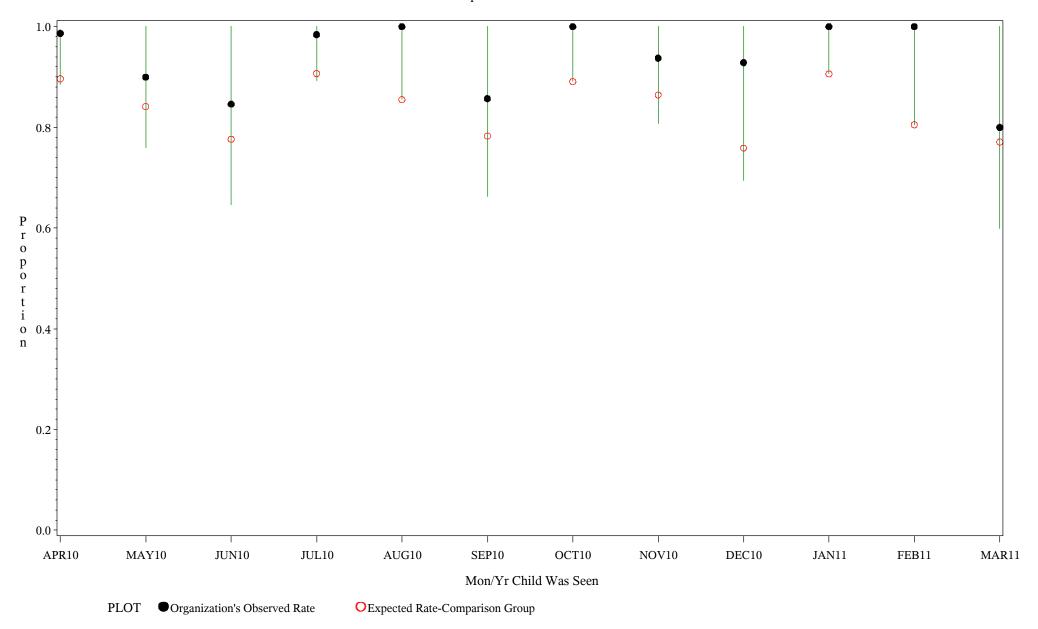

Time Period: April 1, 2010 - March 31, 2011 Denominator=Children 7-15, Numerator=Up-to-Date Shots Chart created: Thursday, 19MAY2011

hospital=Maniilaq - Alaska

Time Period: April 1, 2010 - March 31, 2011 Denominator=Children 7-15, Numerator=Up-to-Date Shots Chart created: Thursday, 19MAY2011