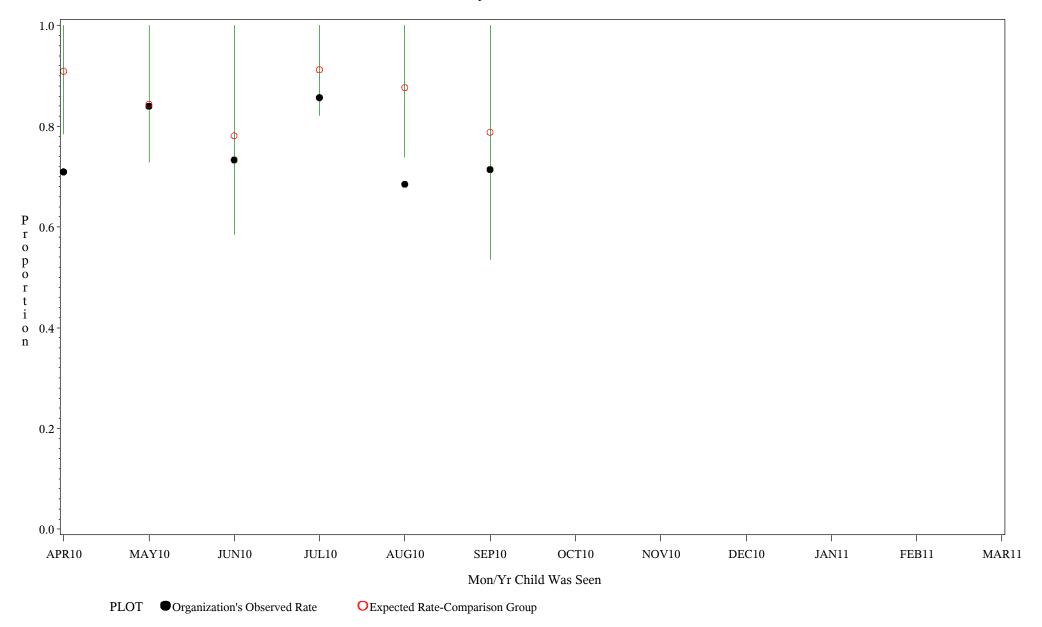

Time Period: April 1, 2010 - March 31, 2011 Denominator=Children 7-15, Numerator=Up-to-Date Shots Chart created: Thursday, 19MAY2011

hospital=Sells - Tucson

Time Period: April 1, 2010 - March 31, 2011 Denominator=Children 7-15, Numerator=Up-to-Date Shots Chart created: Thursday, 19MAY2011