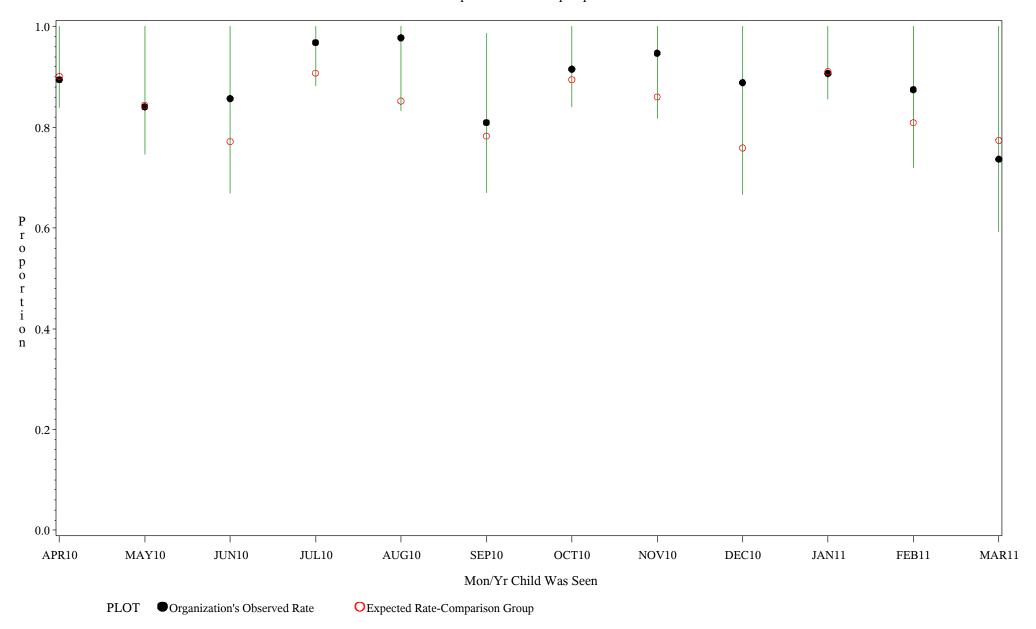

Time Period: April 1, 2010 - March 31, 2011 Denominator=Children 7-15, Numerator=Up-to-Date Shots Chart created: Thursday, 19MAY2011

hospital=Maniilaq - Alaska

Time Period: April 1, 2010 - March 31, 2011 Denominator=Children 7-15, Numerator=Up-to-Date Shots Chart created: Thursday, 19MAY2011