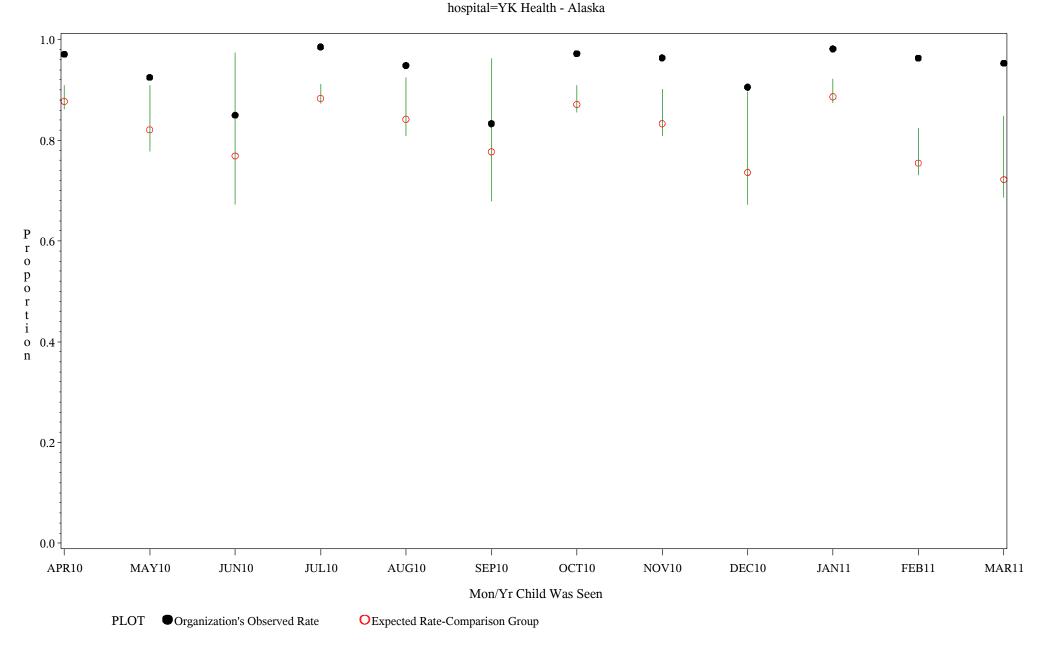

Time Period: April 1, 2010 - March 31, 2011 Denominator=Children 7-15, Numerator=Up-to-Date Shots Chart created: Thursday, 19MAY2011

hospital=Maniilaq - Alaska

Time Period: April 1, 2010 - March 31, 2011 Denominator=Children 7-15, Numerator=Up-to-Date Shots Chart created: Thursday, 19MAY2011