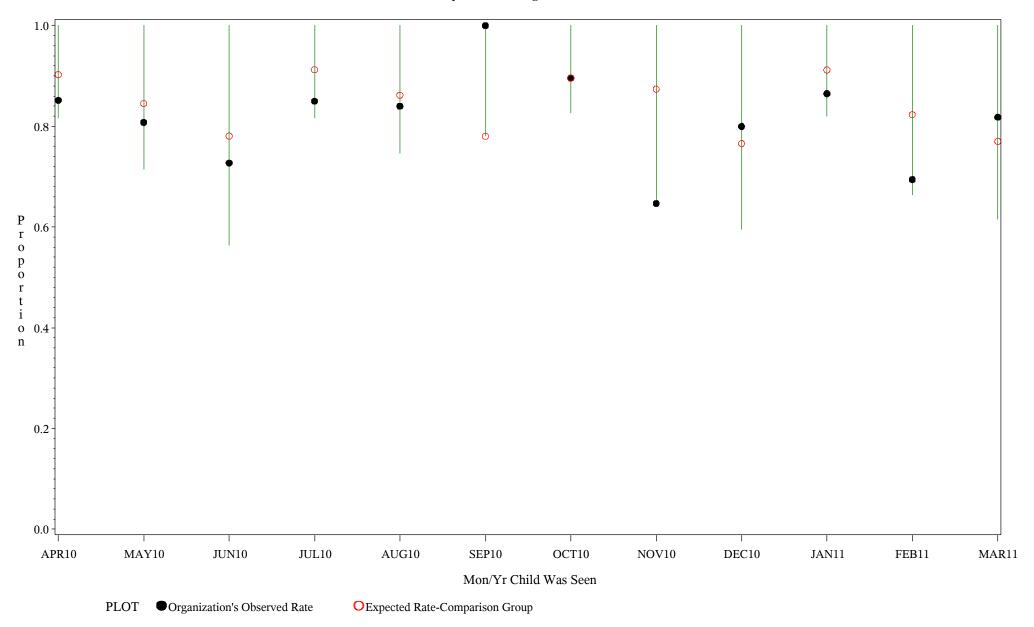

hospital=Mescalero - Albuquerque

Time Period: April 1, 2010 - March 31, 2011 Denominator=Children 7-15, Numerator=Up-to-Date Shots Chart created: Thursday, 19MAY2011

hospital=Santa Fe - Albuquerque

Time Period: April 1, 2010 - March 31, 2011 Denominator=Children 7-15, Numerator=Up-to-Date Shots Chart created: Thursday, 19MAY2011