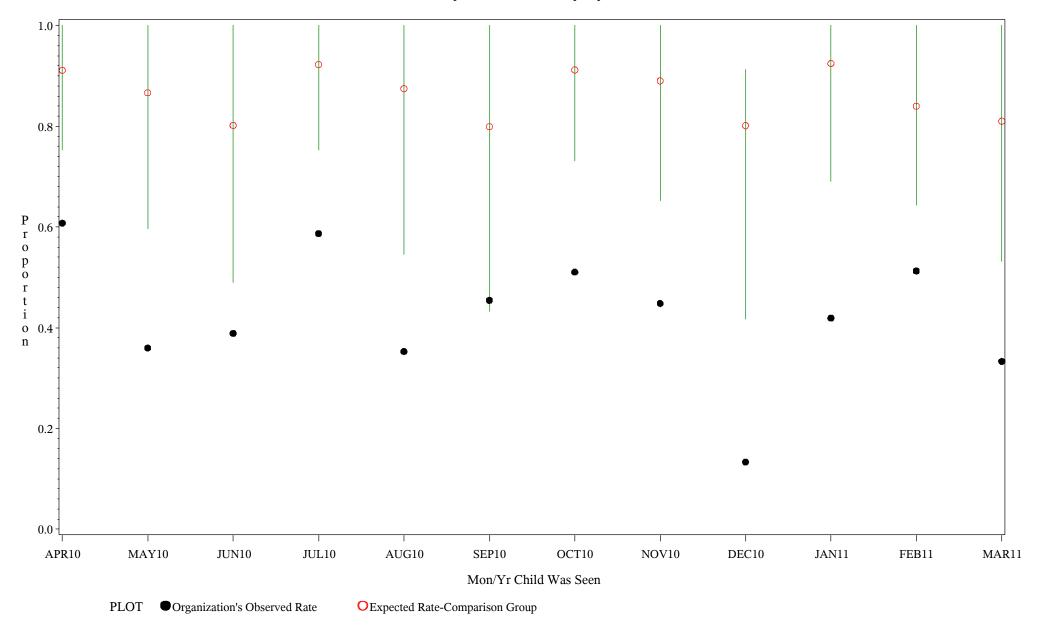

hospital=Zuni - Albuquerque

Time Period: April 1, 2010 - March 31, 2011 Denominator=Children 7-15, Numerator=Up-to-Date Shots Chart created: Thursday, 19MAY2011

hospital=Barrow - Alaska

Time Period: April 1, 2010 - March 31, 2011 Denominator=Children 7-15, Numerator=Up-to-Date Shots Chart created: Thursday, 19MAY2011