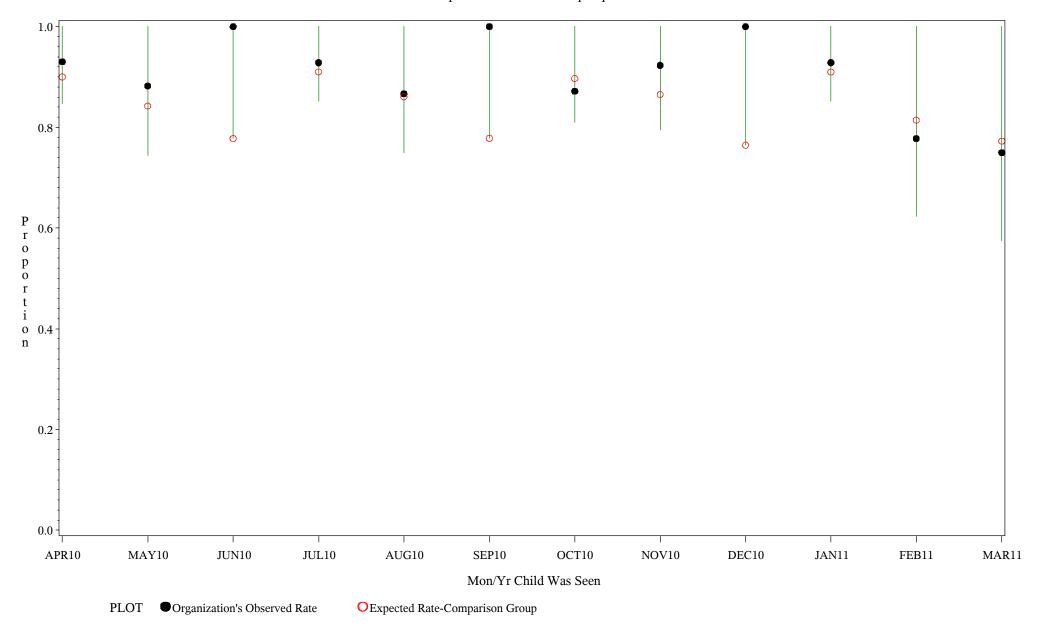

hospital=Zuni - Albuquerque

Time Period: April 1, 2010 - March 31, 2011 Denominator=Children 7-15, Numerator=Up-to-Date Shots Chart created: Thursday, 19MAY2011

hospital=Barrow - Alaska

Time Period: April 1, 2010 - March 31, 2011 Denominator=Children 7-15, Numerator=Up-to-Date Shots Chart created: Thursday, 19MAY2011