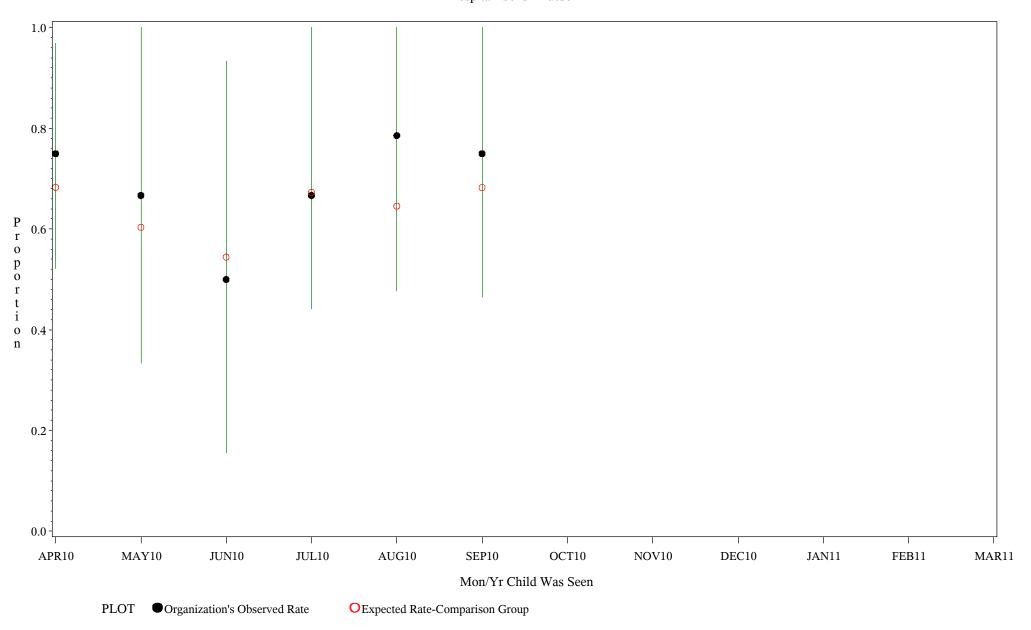

Time Period: April 1, 2010 - March 31, 2011 Denominator=Children 16-18, Numerator=Up-to-Date Shots Chart created: Thursday, 19MAY2011 hospital=Sells - Tucson

Source: ORYX2.rate5133

Time Period: April 1, 2010 - March 31, 2011 Denominator=Children 16-18, Numerator=Up-to-Date Shots Chart created: Thursday, 19MAY2011 hospital=Ft. Yates - Aberdeen