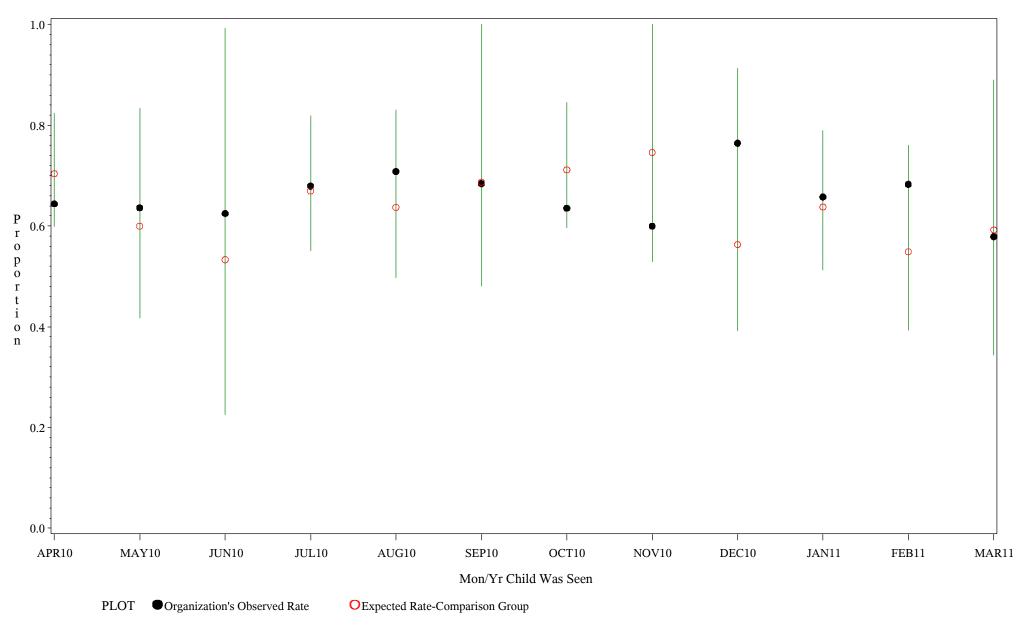

Time Period: April 1, 2010 - March 31, 2011 Denominator=Children 16-18, Numerator=Up-to-Date Shots Chart created: Thursday, 19MAY2011 hospital=YK Health - Alaska

Time Period: April 1, 2010 - March 31, 2011 Denominator=Children 16-18, Numerator=Up-to-Date Shots Chart created: Thursday, 19MAY2011 hospital=Maniilaq - Alaska