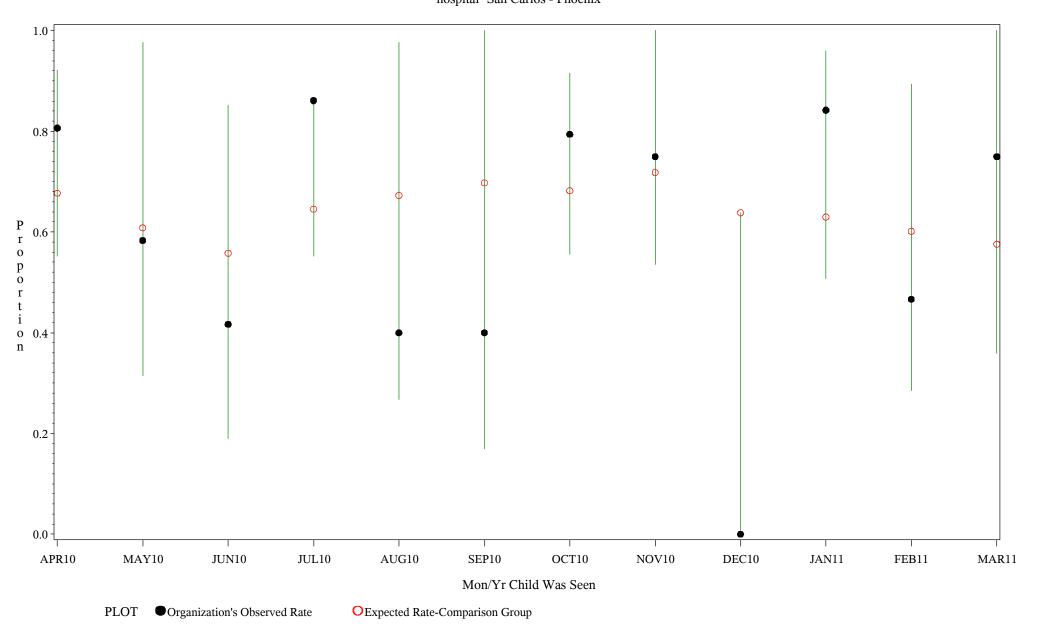

Time Period: April 1, 2010 - March 31, 2011 Denominator=Children 16-18, Numerator=Up-to-Date Shots Chart created: Thursday, 19MAY2011

hospital=Choctaw Hosp - Nashville

Time Period: April 1, 2010 - March 31, 2011 Denominator=Children 16-18, Numerator=Up-to-Date Shots Chart created: Thursday, 19MAY2011 hospital=San Carlos - Phoenix