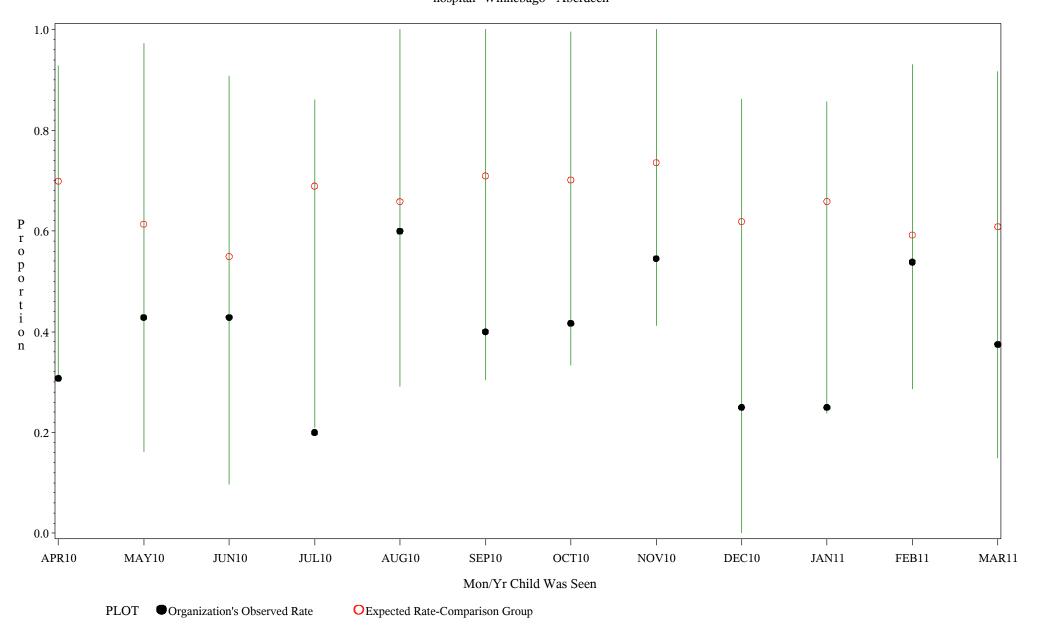

Source: ORYX2.rate5133

Time Period: April 1, 2010 - March 31, 2011 Denominator=Children 16-18, Numerator=Up-to-Date Shots Chart created: Thursday, 19MAY2011 hospital=Winnebago - Aberdeen

Source: ORYX2.rate5133