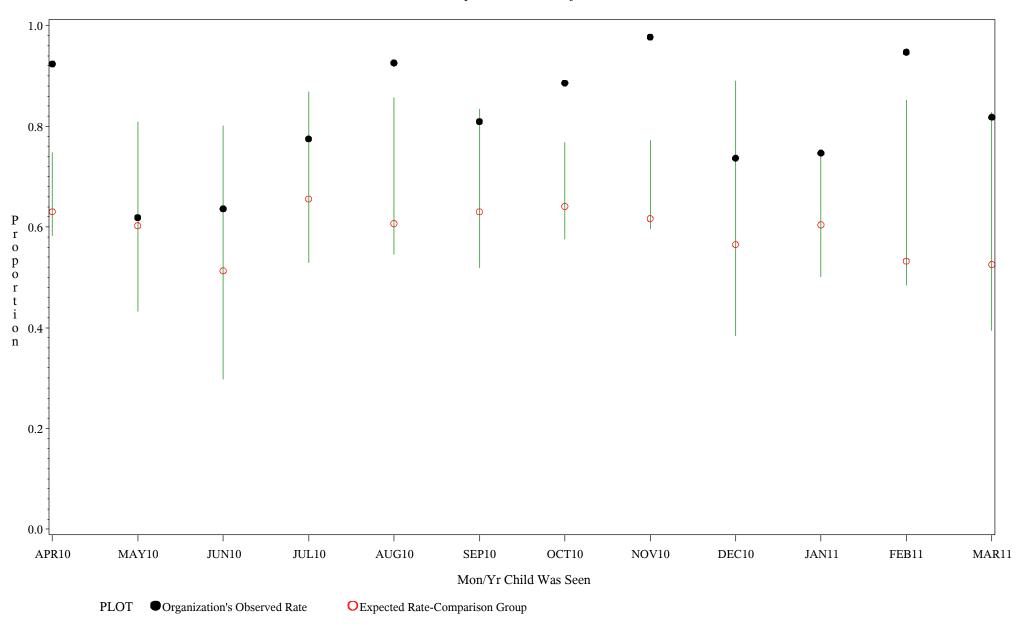

Source: ORYX2.rate5133

Time Period: April 1, 2010 - March 31, 2011 Denominator=Children 16-18, Numerator=Up-to-Date Shots Chart created: Thursday, 19MAY2011 hospital=GIMC - Navajo

Source: ORYX2.rate5133