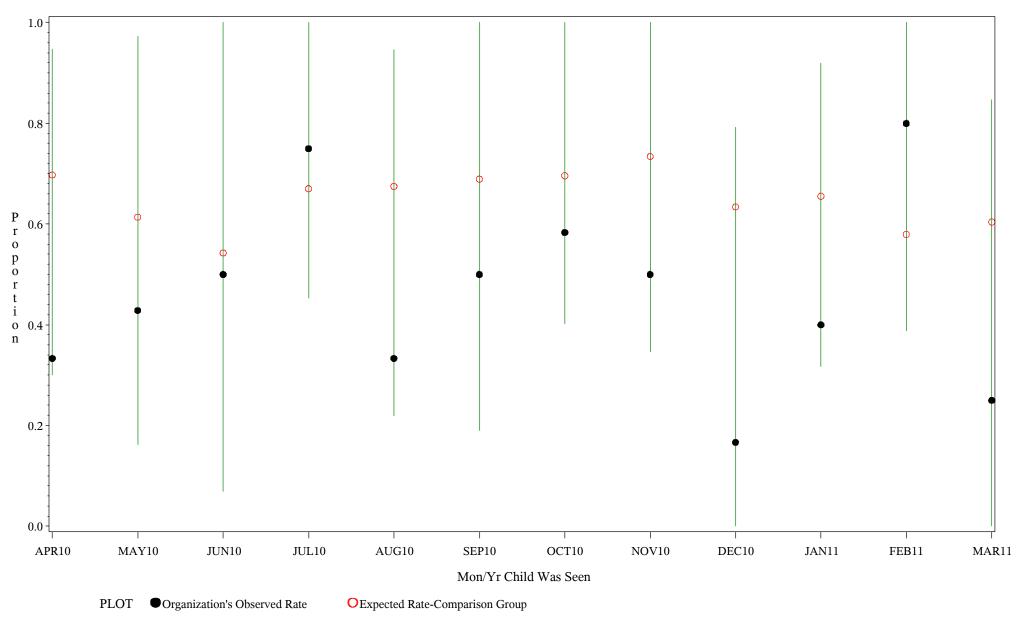

Time Period: April 1, 2010 - March 31, 2011 Denominator=Children 16-18, Numerator=Up-to-Date Shots Chart created: Thursday, 19MAY2011

hospital=Mescalero - Albuquerque

Source: ORYX2.rate5133

Time Period: April 1, 2010 - March 31, 2011 Denominator=Children 16-18, Numerator=Up-to-Date Shots Chart created: Thursday, 19MAY2011