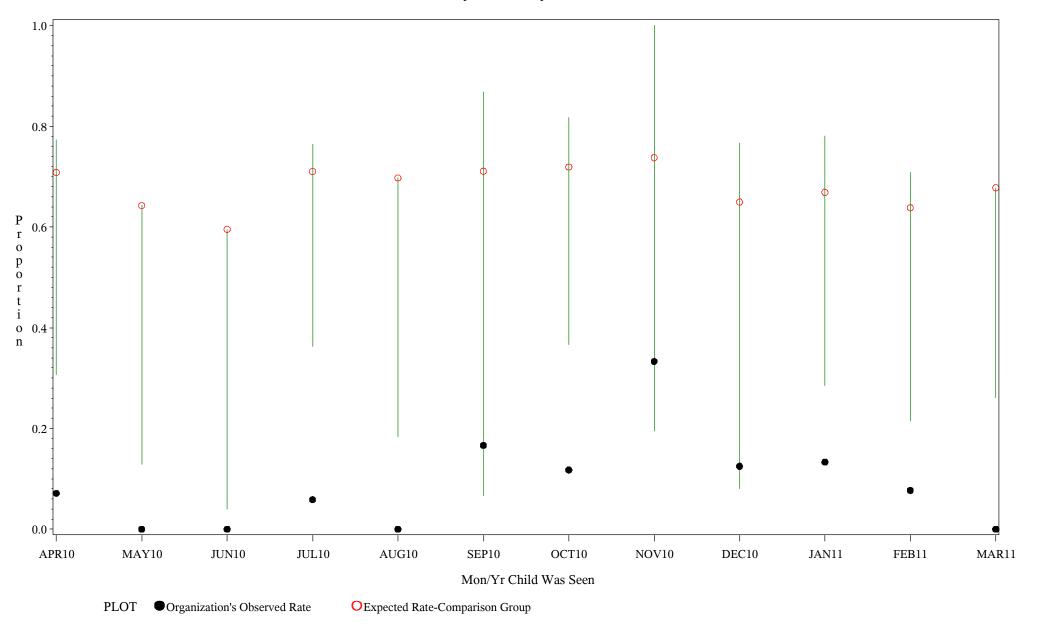

Time Period: April 1, 2010 - March 31, 2011 Denominator=Children 16-18, Numerator=Up-to-Date Shots Chart created: Thursday, 19MAY2011 hospital=Sells - Tucson

Source: ORYX2.rate5133

Time Period: April 1, 2010 - March 31, 2011 Denominator=Children 16-18, Numerator=Up-to-Date Shots Chart created: Thursday, 19MAY2011 hospital=Ft. Yates - Aberdeen