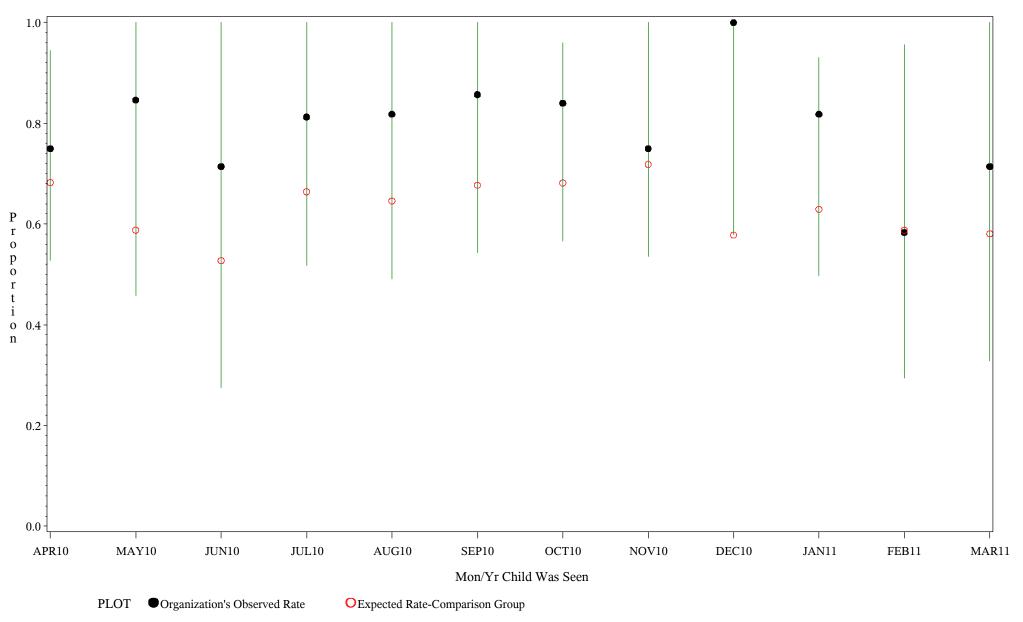

hospital=Santa Fe - Albuquerque

Time Period: April 1, 2010 - March 31, 2011 Denominator=Children 16-18, Numerator=Up-to-Date Shots Chart created: Thursday, 19MAY2011

hospital=Zuni - Albuquerque

Time Period: April 1, 2010 - March 31, 2011 Denominator=Children 16-18, Numerator=Up-to-Date Shots Chart created: Thursday, 19MAY2011 hospital=Barrow - Alaska