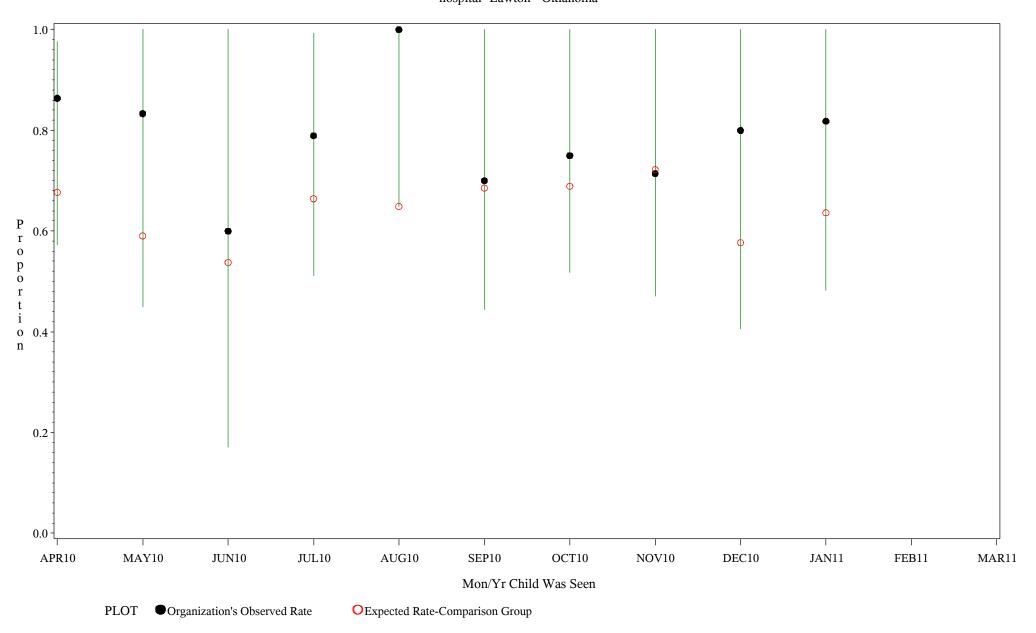

Source: ORYX2.rate5133

Time Period: April 1, 2010 - March 31, 2011 Denominator=Children 16-18, Numerator=Up-to-Date Shots Chart created: Thursday, 19MAY2011 hospital=Lawton - Oklahoma

Source: ORYX2.rate5133

Time Period: April 1, 2010 - March 31, 2011 Denominator=Children 16-18, Numerator=Up-to-Date Shots Chart created: Thursday, 19MAY2011

hospital=Choctaw Hosp - Nashville

Time Period: April 1, 2010 - March 31, 2011 Denominator=Children 16-18, Numerator=Up-to-Date Shots Chart created: Thursday, 19MAY2011 hospital=San Carlos - Phoenix