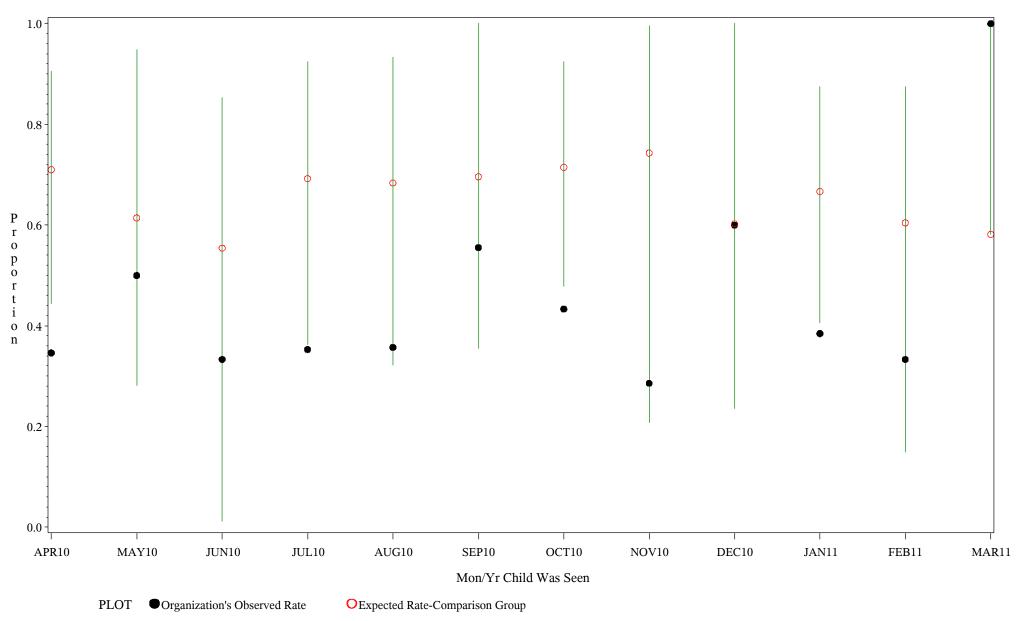

Time Period: April 1, 2010 - March 31, 2011 Denominator=Children 16-18, Numerator=Up-to-Date Shots Chart created: Thursday, 19MAY2011

hospital=Choctaw Hosp - Nashville

Time Period: April 1, 2010 - March 31, 2011 Denominator=Children 16-18, Numerator=Up-to-Date Shots Chart created: Thursday, 19MAY2011 hospital=San Carlos - Phoenix

Source: ORYX2.rate5133

Time Period: April 1, 2010 - March 31, 2011 Denominator=Children 16-18, Numerator=Up-to-Date Shots Chart created: Thursday, 19MAY2011 hospital=GIMC - Navajo

Source: ORYX2.rate5133