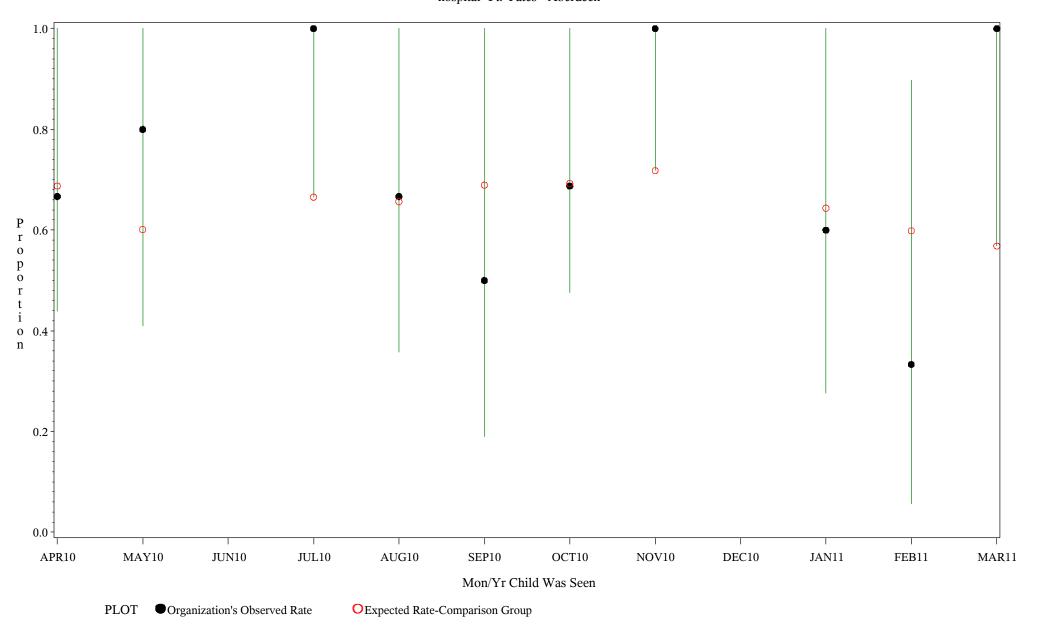

Time Period: April 1, 2010 - March 31, 2011 Denominator=Children 16-18, Numerator=Up-to-Date Shots Chart created: Thursday, 19MAY2011 hospital=Sells - Tucson

Source: ORYX2.rate5133

Time Period: April 1, 2010 - March 31, 2011 Denominator=Children 16-18, Numerator=Up-to-Date Shots Chart created: Thursday, 19MAY2011 hospital=Ft. Yates - Aberdeen