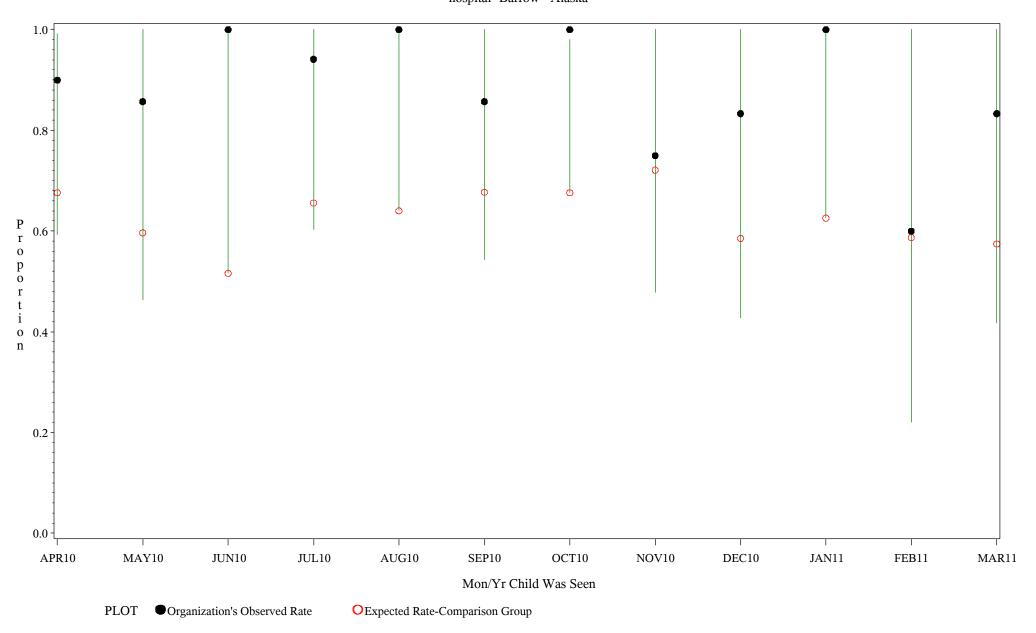

hospital=Santa Fe - Albuquerque

Time Period: April 1, 2010 - March 31, 2011 Denominator=Children 16-18, Numerator=Up-to-Date Shots Chart created: Thursday, 19MAY2011

hospital=Zuni - Albuquerque

Time Period: April 1, 2010 - March 31, 2011 Denominator=Children 16-18, Numerator=Up-to-Date Shots Chart created: Thursday, 19MAY2011 hospital=Barrow - Alaska