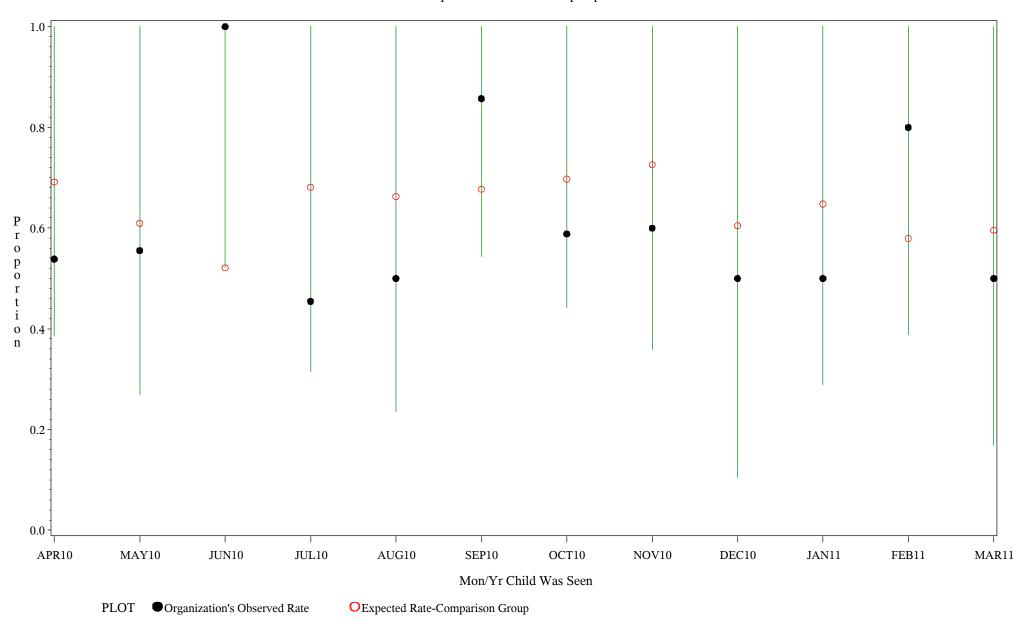

Time Period: April 1, 2010 - March 31, 2011 Denominator=Children 16-18, Numerator=Up-to-Date Shots Chart created: Thursday, 19MAY2011

hospital=Mescalero - Albuquerque

Source: ORYX2.rate5133

Time Period: April 1, 2010 - March 31, 2011 Denominator=Children 16-18, Numerator=Up-to-Date Shots Chart created: Thursday, 19MAY2011