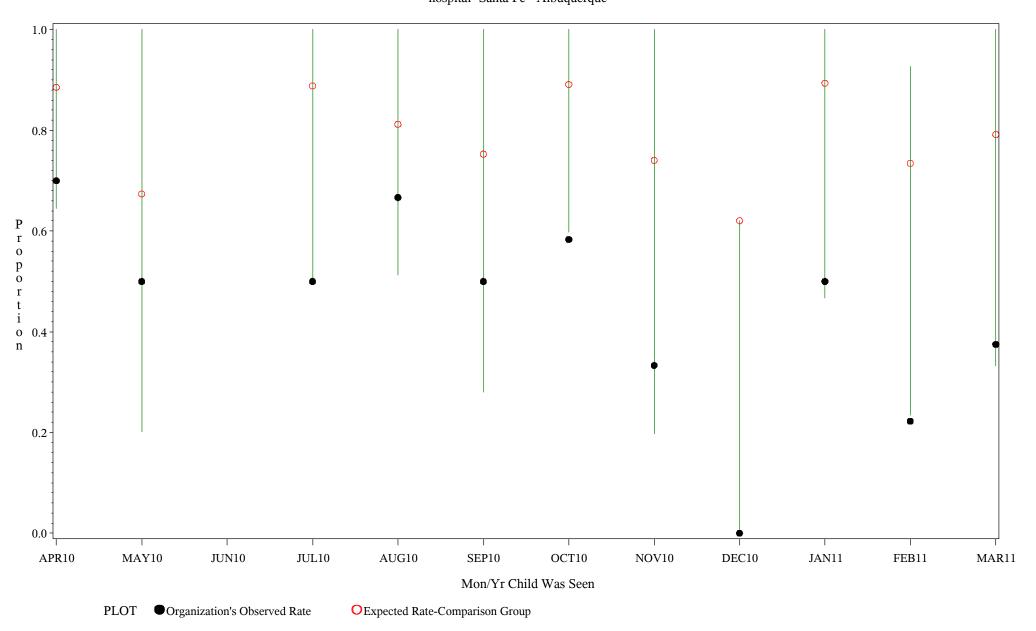

Time Period: April 1, 2010 - March 31, 2011 Denominator=Children 5-6, Numerator=Up-to-Date Shots Chart created: Thursday, 19MAY2011 hospital=Mescalero - Albuquerque

Source: ORYX2.rate5133

Time Period: April 1, 2010 - March 31, 2011 Denominator=Children 5-6, Numerator=Up-to-Date Shots Chart created: Thursday, 19MAY2011 hospital=Santa Fe - Albuquerque