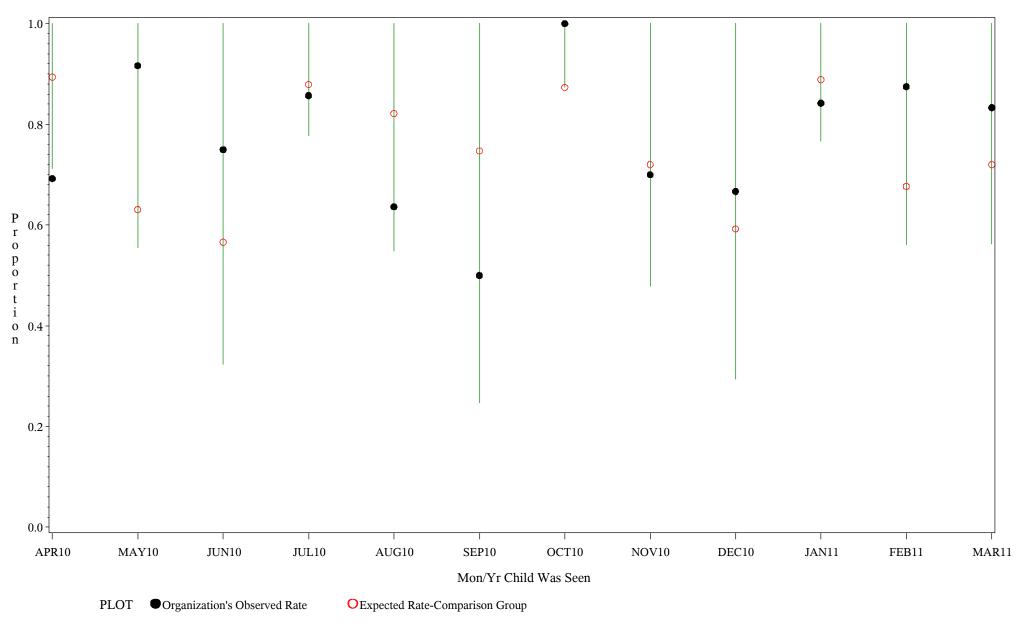

Source: ORYX2.rate5133

Time Period: April 1, 2010 - March 31, 2011 Denominator=Children 5-6, Numerator=Up-to-Date Shots Chart created: Thursday, 19MAY2011 hospital=Zuni - Albuquerque

Time Period: April 1, 2010 - March 31, 2011 Denominator=Children 5-6, Numerator=Up-to-Date Shots Chart created: Thursday, 19MAY2011 hospital=Barrow - Alaska