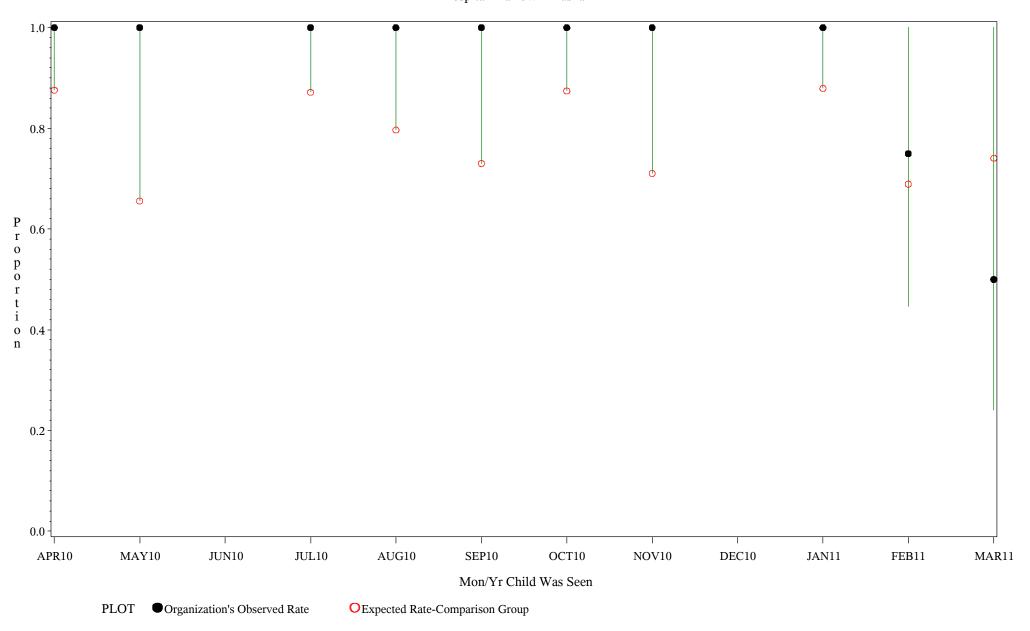

Source: ORYX2.rate5133

Time Period: April 1, 2010 - March 31, 2011 Denominator=Children 5-6, Numerator=Up-to-Date Shots Chart created: Thursday, 19MAY2011 hospital=Zuni - Albuquerque

Time Period: April 1, 2010 - March 31, 2011 Denominator=Children 5-6, Numerator=Up-to-Date Shots Chart created: Thursday, 19MAY2011 hospital=Barrow - Alaska