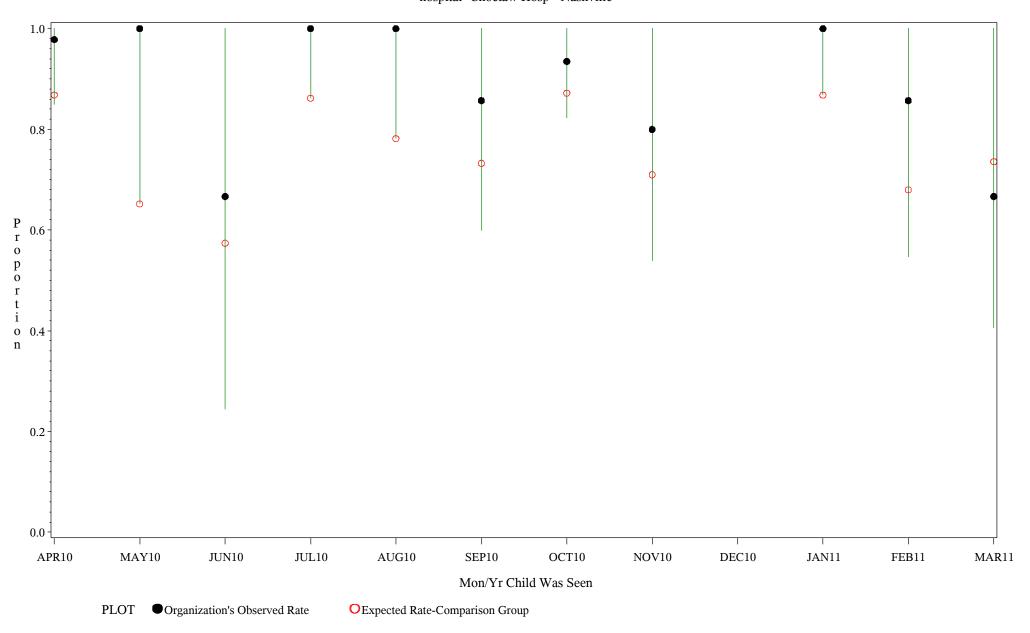

Time Period: April 1, 2010 - March 31, 2011 Denominator=Children 5-6, Numerator=Up-to-Date Shots Chart created: Thursday, 19MAY2011 hospital=Mescalero - Albuquerque

Source: ORYX2.rate5133

Time Period: April 1, 2010 - March 31, 2011 Denominator=Children 5-6, Numerator=Up-to-Date Shots Chart created: Thursday, 19MAY2011 hospital=Santa Fe - Albuquerque