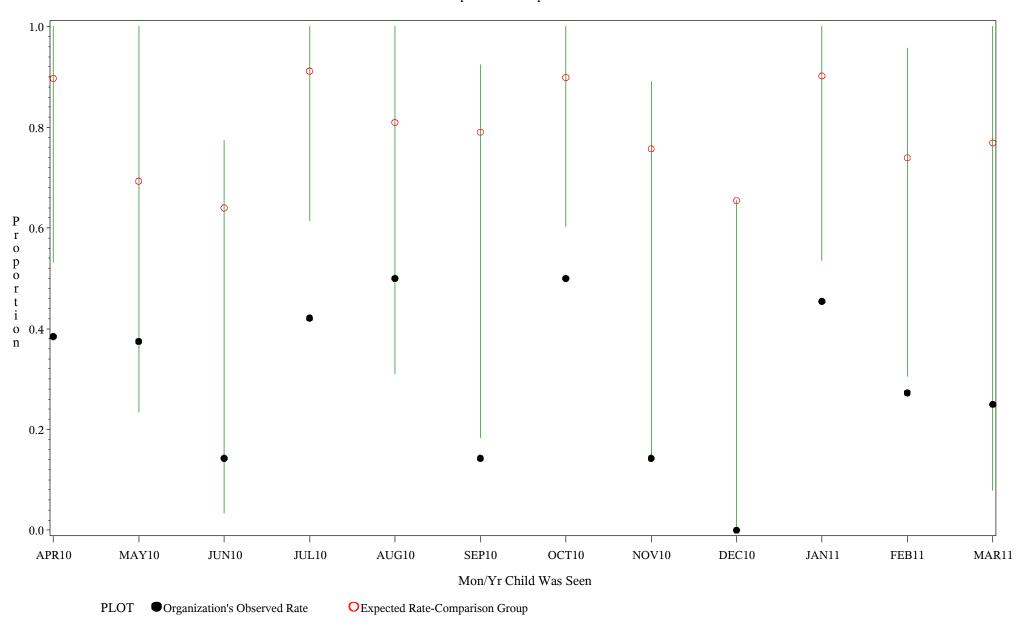

Time Period: April 1, 2010 - March 31, 2011 Denominator=Children 5-6, Numerator=Up-to-Date Shots Chart created: Thursday, 19MAY2011 hospital=Sells - Tucson

Time Period: April 1, 2010 - March 31, 2011 Denominator=Children 5-6, Numerator=Up-to-Date Shots Chart created: Thursday, 19MAY2011 hospital=Ft. Yates - Aberdeen