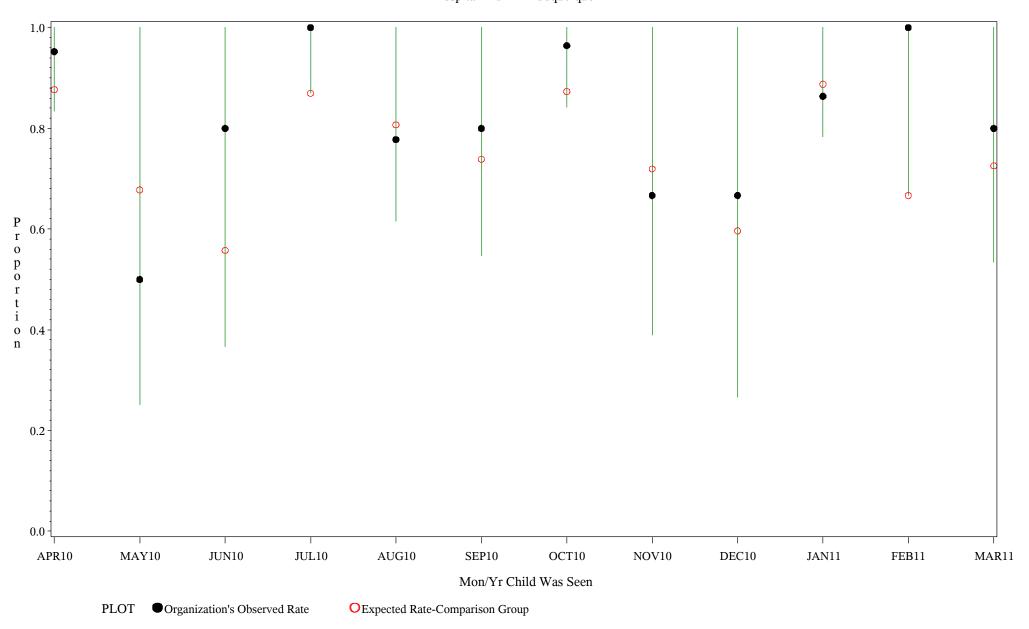

Time Period: April 1, 2010 - March 31, 2011 Denominator=Children 5-6, Numerator=Up-to-Date Shots Chart created: Thursday, 19MAY2011 hospital=Mescalero - Albuquerque

Source: ORYX2.rate5133

Time Period: April 1, 2010 - March 31, 2011 Denominator=Children 5-6, Numerator=Up-to-Date Shots Chart created: Thursday, 19MAY2011 hospital=Santa Fe - Albuquerque