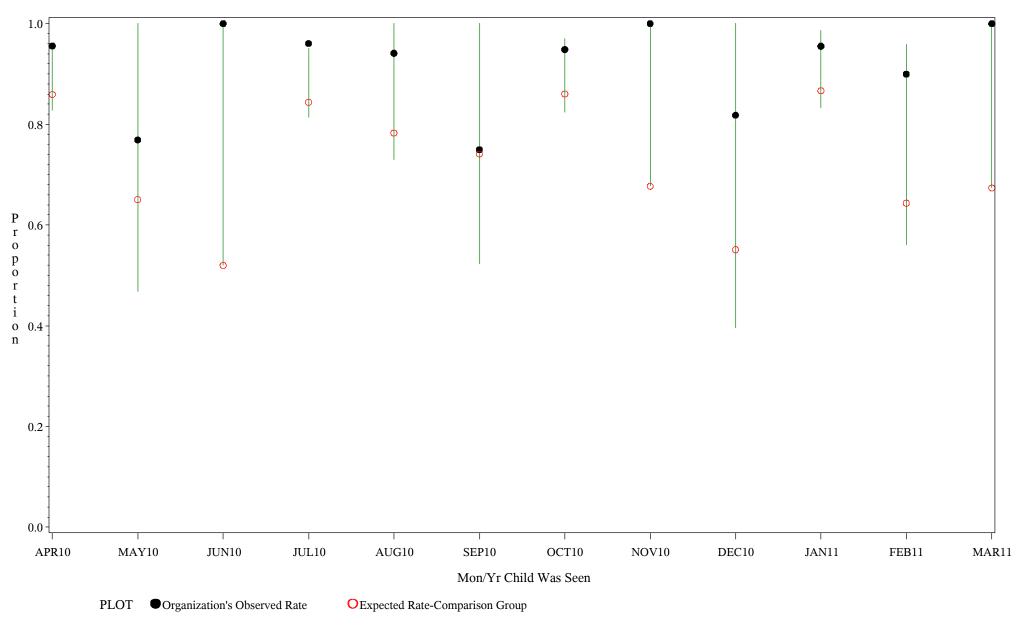

Source: ORYX2.rate5133

Time Period: April 1, 2010 - March 31, 2011 Denominator=Children 5-6, Numerator=Up-to-Date Shots Chart created: Thursday, 19MAY2011 hospital=Zuni - Albuquerque

Time Period: April 1, 2010 - March 31, 2011 Denominator=Children 5-6, Numerator=Up-to-Date Shots Chart created: Thursday, 19MAY2011 hospital=Barrow - Alaska