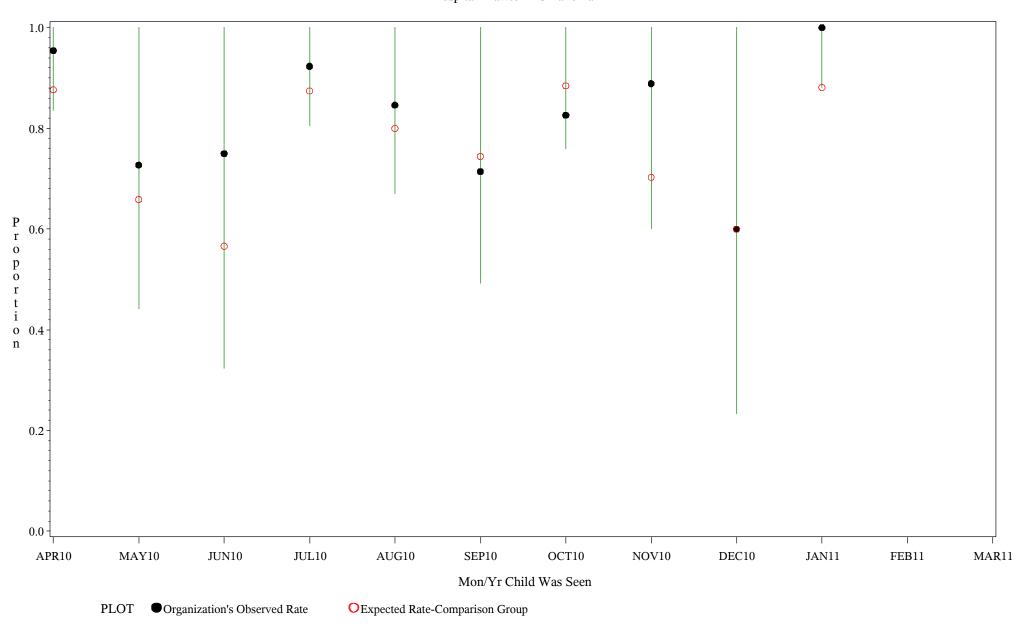

Source: ORYX2.rate5133

Time Period: April 1, 2010 - March 31, 2011 Denominator=Children 5-6, Numerator=Up-to-Date Shots Chart created: Thursday, 19MAY2011 hospital=Winnebago - Aberdeen

Source: ORYX2.rate5133