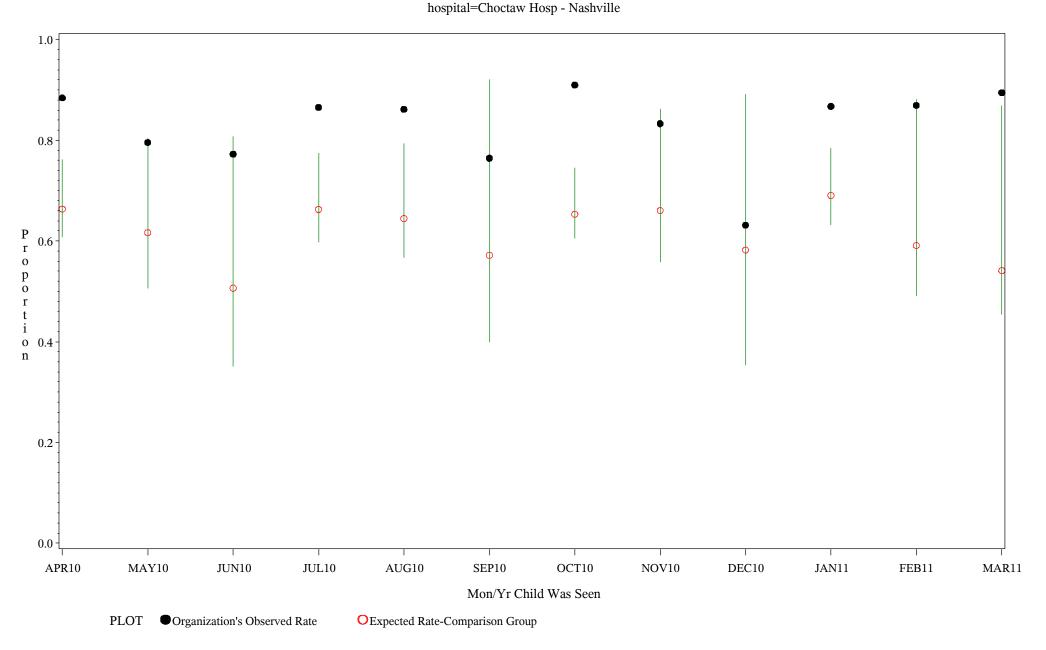

Time Period: April 1, 2010 - March 31, 2011 Denominator=Children 7-15, Numerator=Up-to-Date Shots Chart created: Thursday, 19MAY2011

Time Period: April 1, 2010 - March 31, 2011 Denominator=Children 7-15, Numerator=Up-to-Date Shots Chart created: Thursday, 19MAY2011