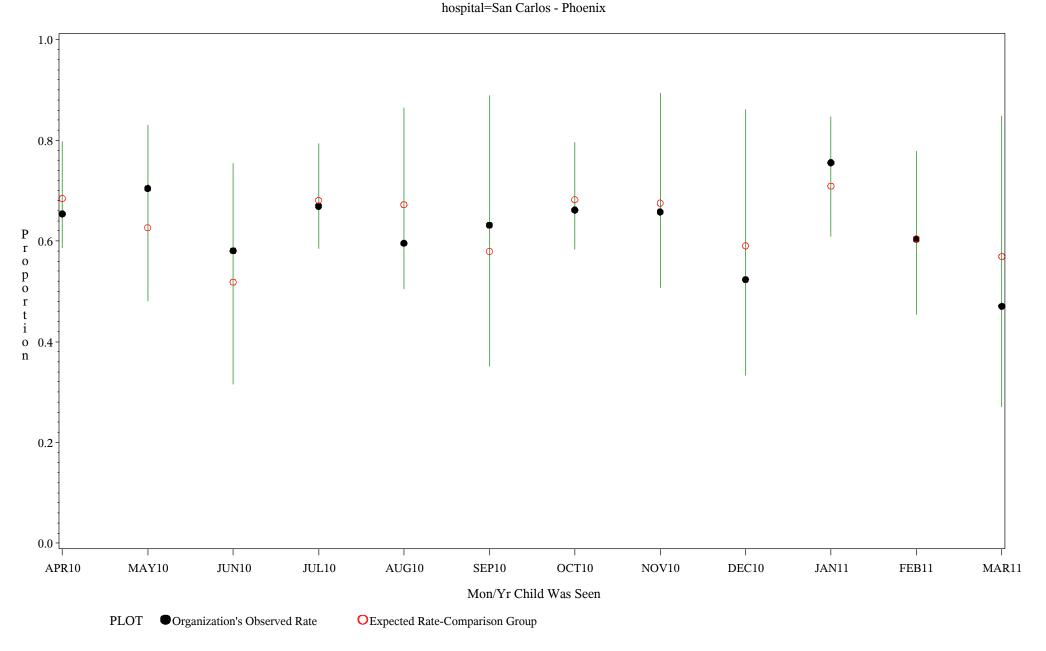

Time Period: April 1, 2010 - March 31, 2011 Denominator=Children 7-15, Numerator=Up-to-Date Shots Chart created: Thursday, 19MAY2011

Time Period: April 1, 2010 - March 31, 2011 Denominator=Children 7-15, Numerator=Up-to-Date Shots Chart created: Thursday, 19MAY2011