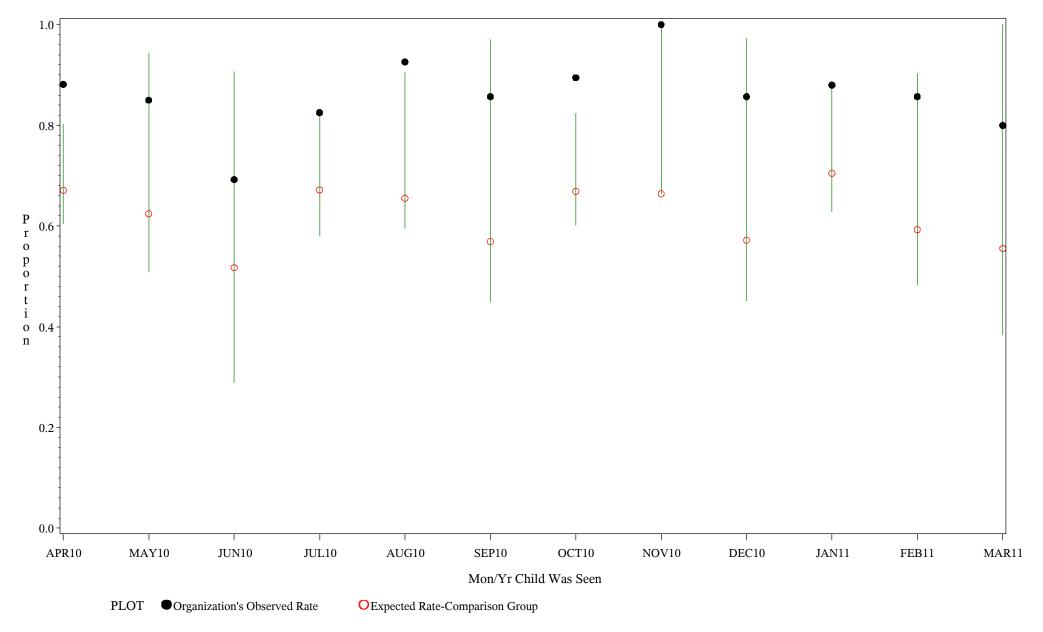

Time Period: April 1, 2010 - March 31, 2011 Denominator=Children 7-15, Numerator=Up-to-Date Shots Chart created: Thursday, 19MAY2011

Time Period: April 1, 2010 - March 31, 2011 Denominator=Children 7-15, Numerator=Up-to-Date Shots Chart created: Thursday, 19MAY2011 hospital=YK Health - Alaska