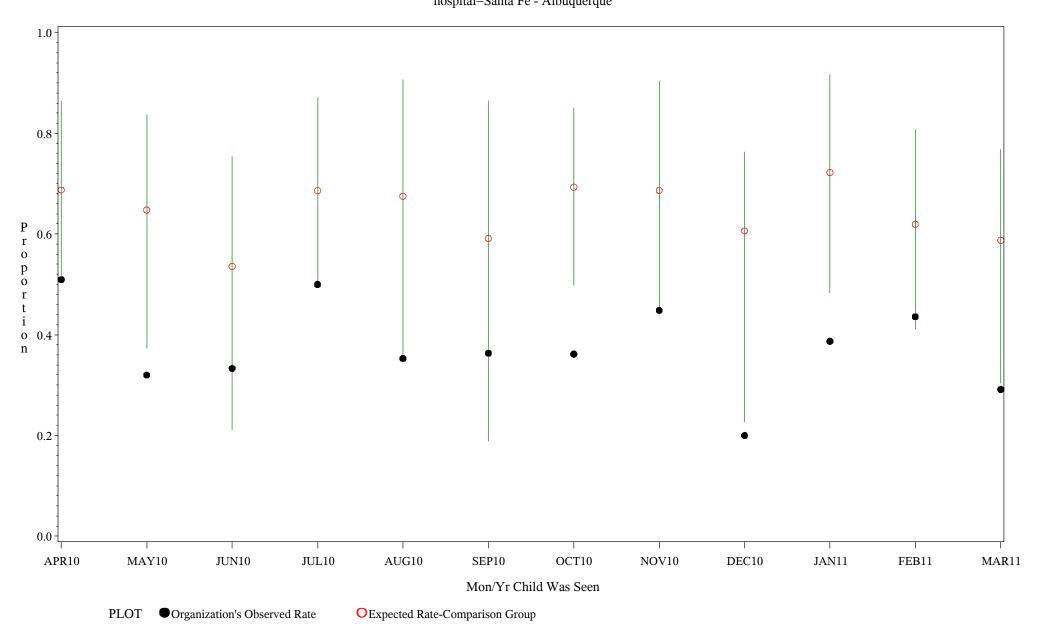

OExpected Rate-Comparison Group

Time Period: April 1, 2010 - March 31, 2011 Denominator=Children 7-15, Numerator=Up-to-Date Shots Chart created: Thursday, 19MAY2011 hospital=Santa Fe - Albuquerque

Time Period: April 1, 2010 - March 31, 2011 Denominator=Children 7-15, Numerator=Up-to-Date Shots Chart created: Thursday, 19MAY2011 hospital=Zuni - Albuquerque