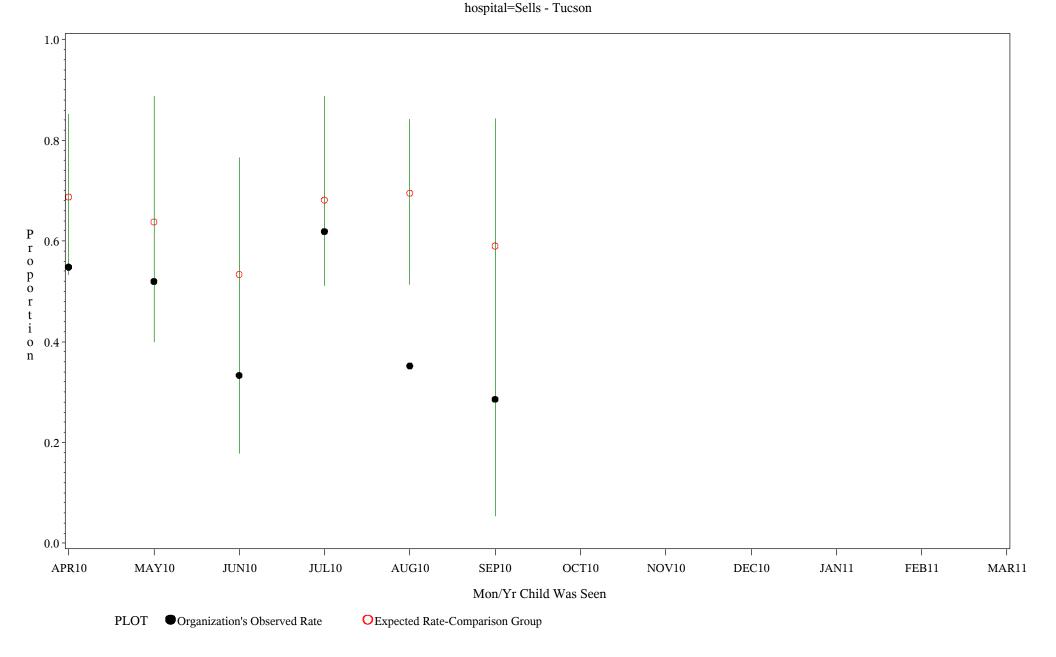

OExpected Rate-Comparison Group

Time Period: April 1, 2010 - March 31, 2011 Denominator=Children 7-15, Numerator=Up-to-Date Shots Chart created: Thursday, 19MAY2011 hospital=Santa Fe - Albuquerque

Time Period: April 1, 2010 - March 31, 2011 Denominator=Children 7-15, Numerator=Up-to-Date Shots Chart created: Thursday, 19MAY2011 hospital=Zuni - Albuquerque