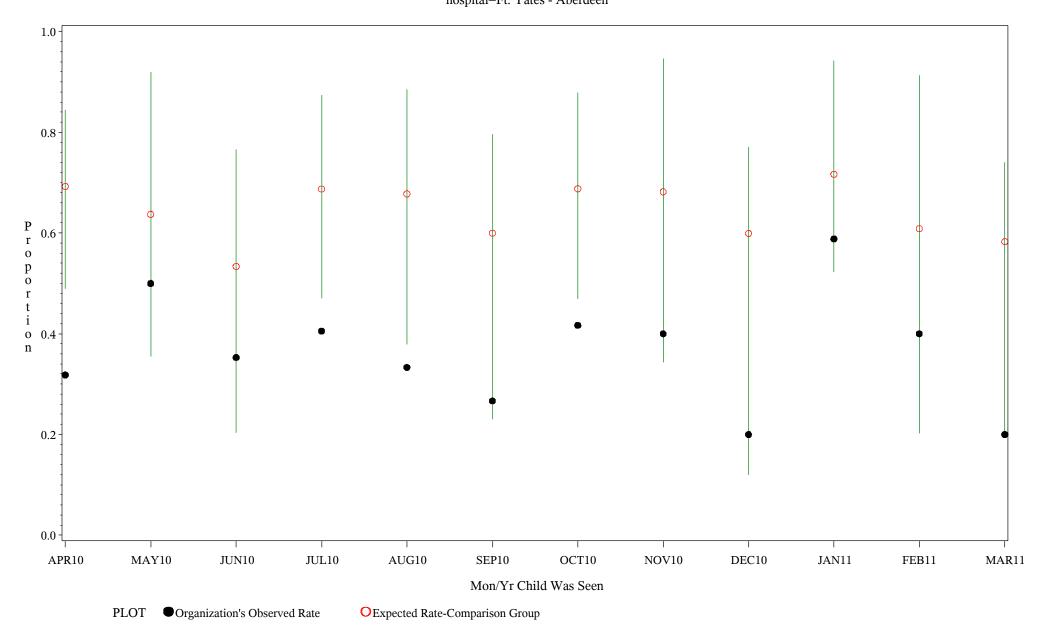

Time Period: April 1, 2010 - March 31, 2011 Denominator=Children 7-15, Numerator=Up-to-Date Shots Chart created: Thursday, 19MAY2011

Time Period: April 1, 2010 - March 31, 2011 Denominator=Children 7-15, Numerator=Up-to-Date Shots Chart created: Thursday, 19MAY2011 hospital=Ft. Yates - Aberdeen