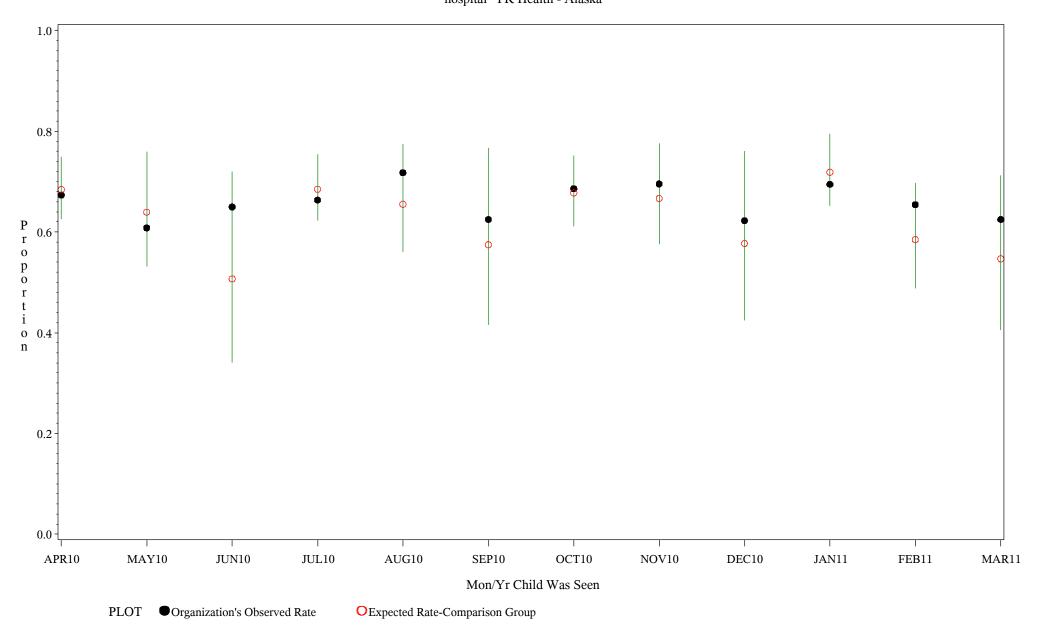

Time Period: April 1, 2010 - March 31, 2011 Denominator=Children 7-15, Numerator=Up-to-Date Shots Chart created: Thursday, 19MAY2011

Time Period: April 1, 2010 - March 31, 2011 Denominator=Children 7-15, Numerator=Up-to-Date Shots Chart created: Thursday, 19MAY2011 hospital=YK Health - Alaska