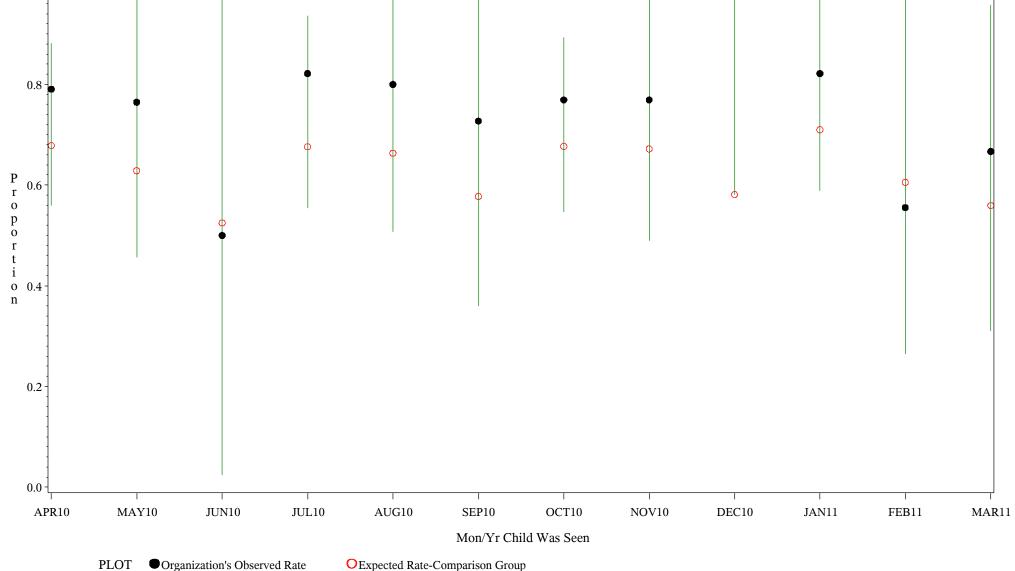

Time Period: April 1, 2010 - March 31, 2011 Denominator=Children 7-15, Numerator=Up-to-Date Shots Chart created: Thursday, 19MAY2011

Time Period: April 1, 2010 - March 31, 2011 Denominator=Children 7-15, Numerator=Up-to-Date Shots Chart created: Thursday, 19MAY2011 hospital=YK Health - Alaska