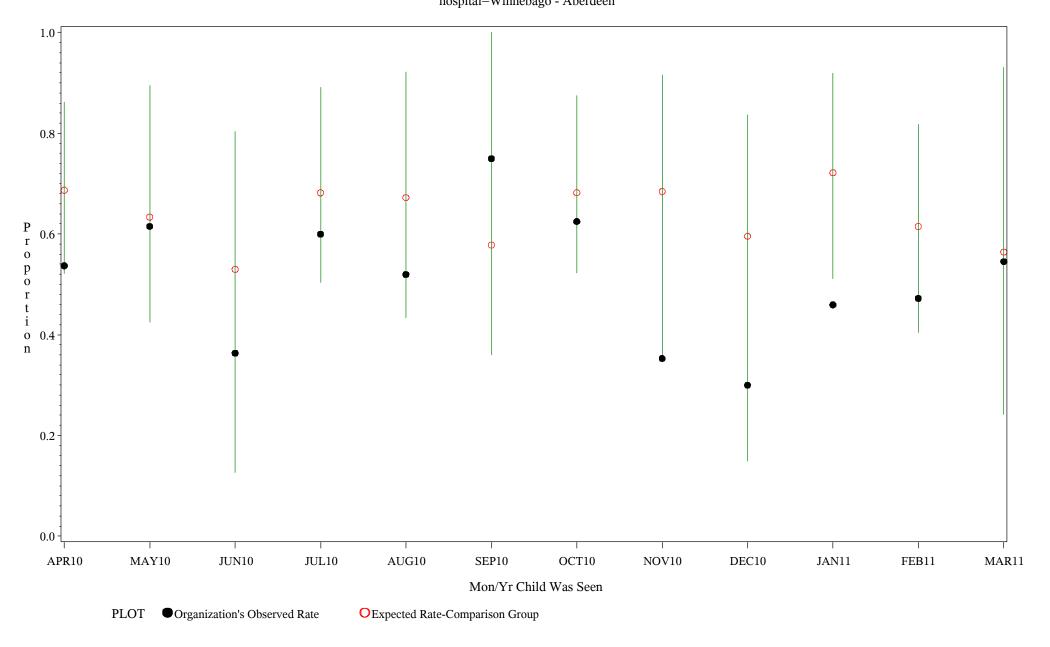

Time Period: April 1, 2010 - March 31, 2011 Denominator=Children 7-15, Numerator=Up-to-Date Shots Chart created: Thursday, 19MAY2011 hospital=Winnebago - Aberdeen

Time Period: April 1, 2010 - March 31, 2011 Denominator=Children 7-15, Numerator=Up-to-Date Shots Chart created: Thursday, 19MAY2011