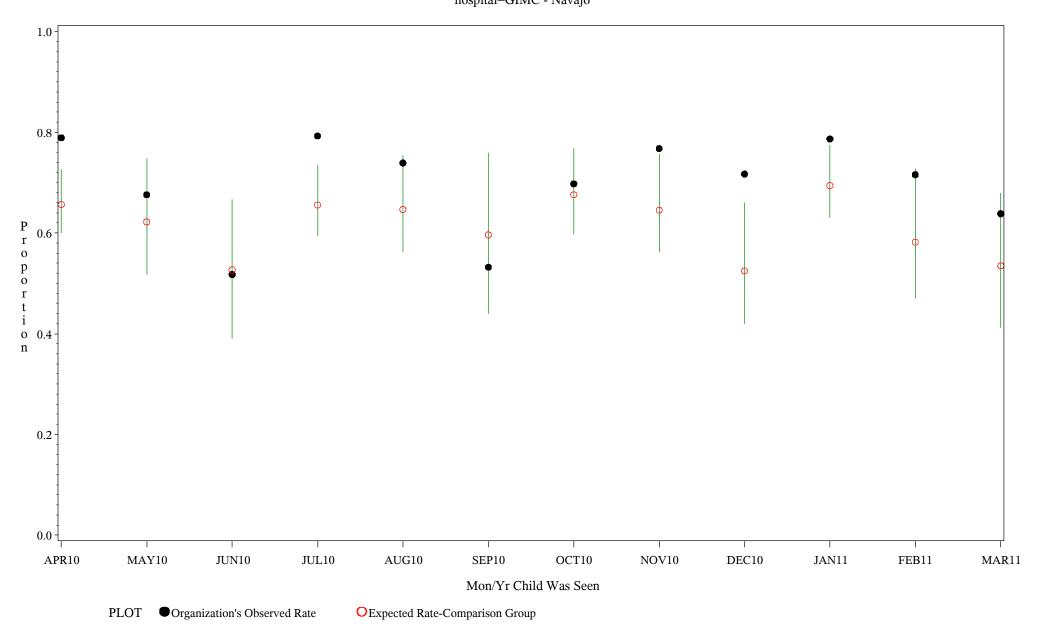

Time Period: April 1, 2010 - March 31, 2011 Denominator=Children 7-15, Numerator=Up-to-Date Shots Chart created: Thursday, 19MAY2011 hospital=GIMC - Navajo