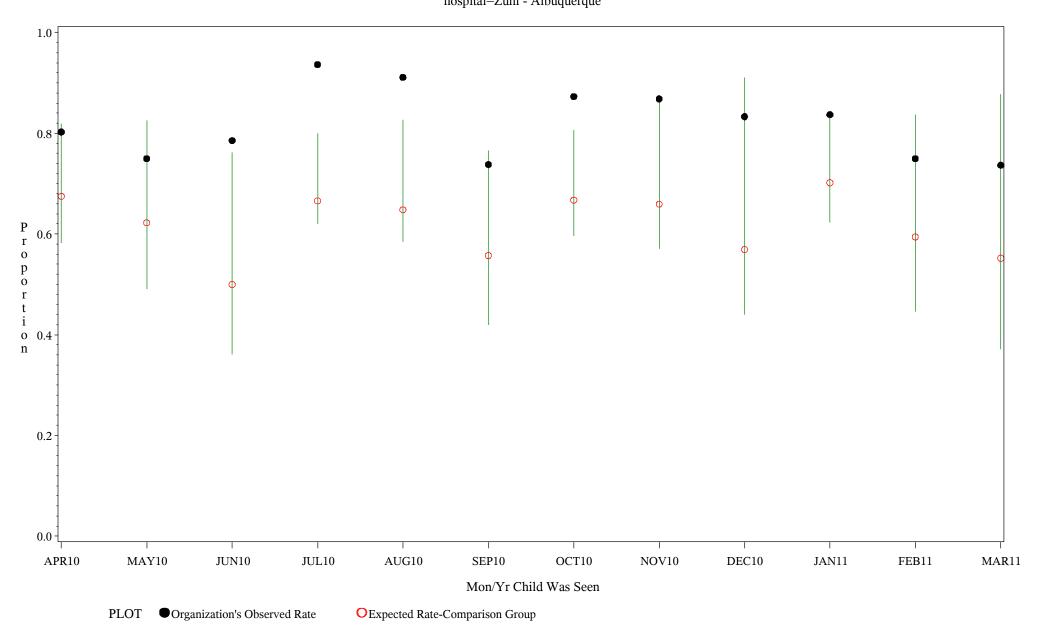

OExpected Rate-Comparison Group

Time Period: April 1, 2010 - March 31, 2011 Denominator=Children 7-15, Numerator=Up-to-Date Shots Chart created: Thursday, 19MAY2011 hospital=Santa Fe - Albuquerque

Time Period: April 1, 2010 - March 31, 2011 Denominator=Children 7-15, Numerator=Up-to-Date Shots Chart created: Thursday, 19MAY2011 hospital=Zuni - Albuquerque