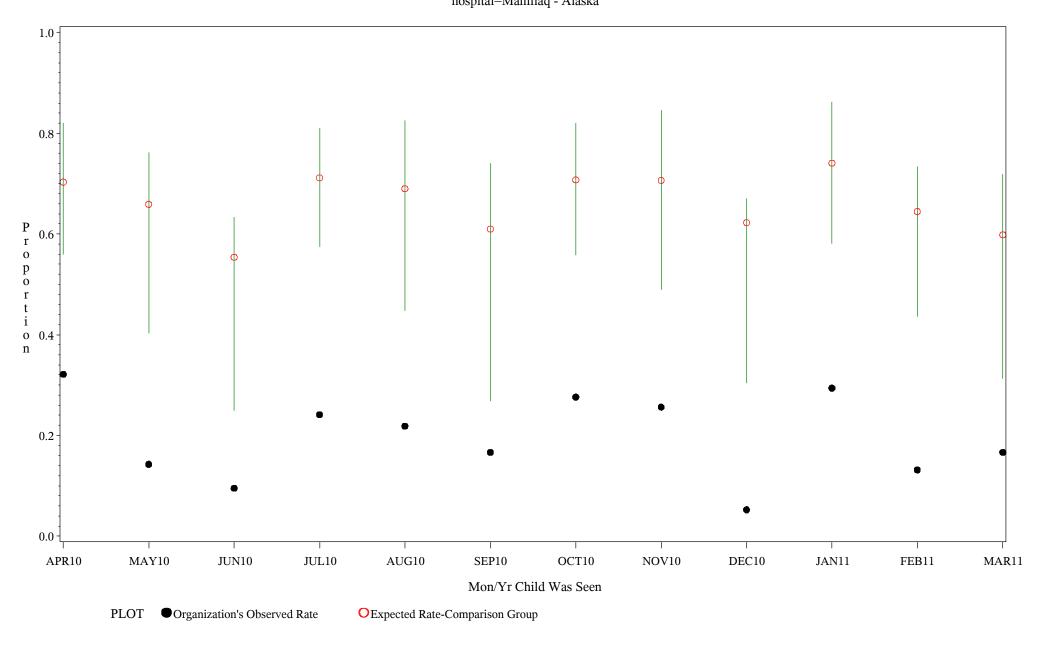

Time Period: April 1, 2010 - March 31, 2011 Denominator=Children 7-15, Numerator=Up-to-Date Shots Chart created: Thursday, 19MAY2011 hospital=Maniilaq - Alaska

Time Period: April 1, 2010 - March 31, 2011 Denominator=Children 7-15, Numerator=Up-to-Date Shots Chart created: Thursday, 19MAY2011 hospital=Lawton - Oklahoma