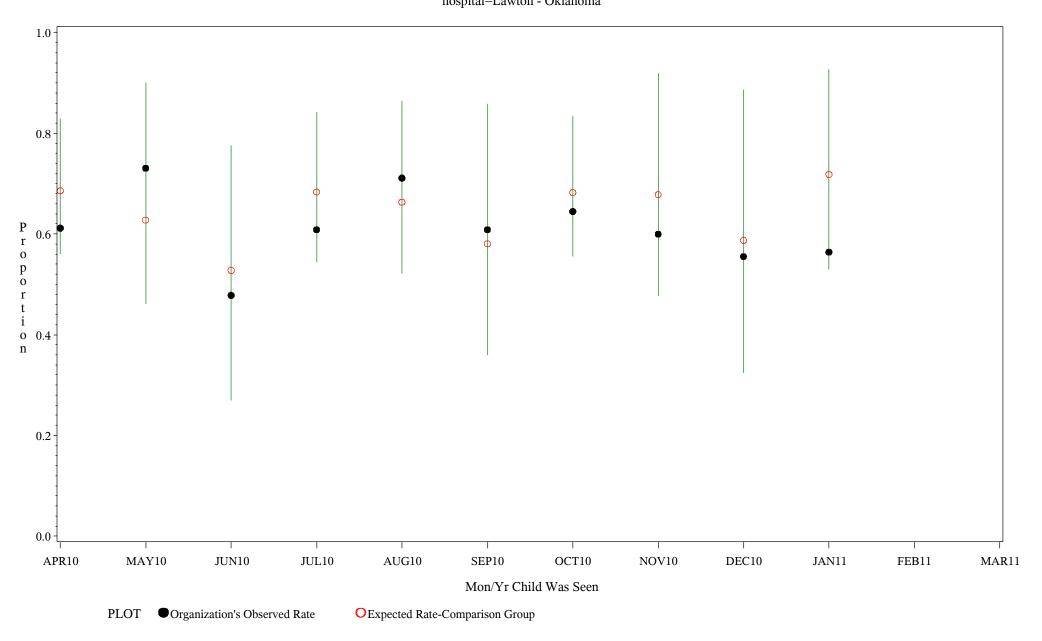

Time Period: April 1, 2010 - March 31, 2011 Denominator=Children 7-15, Numerator=Up-to-Date Shots Chart created: Thursday, 19MAY2011 hospital=Maniilaq - Alaska

Time Period: April 1, 2010 - March 31, 2011 Denominator=Children 7-15, Numerator=Up-to-Date Shots Chart created: Thursday, 19MAY2011 hospital=Lawton - Oklahoma