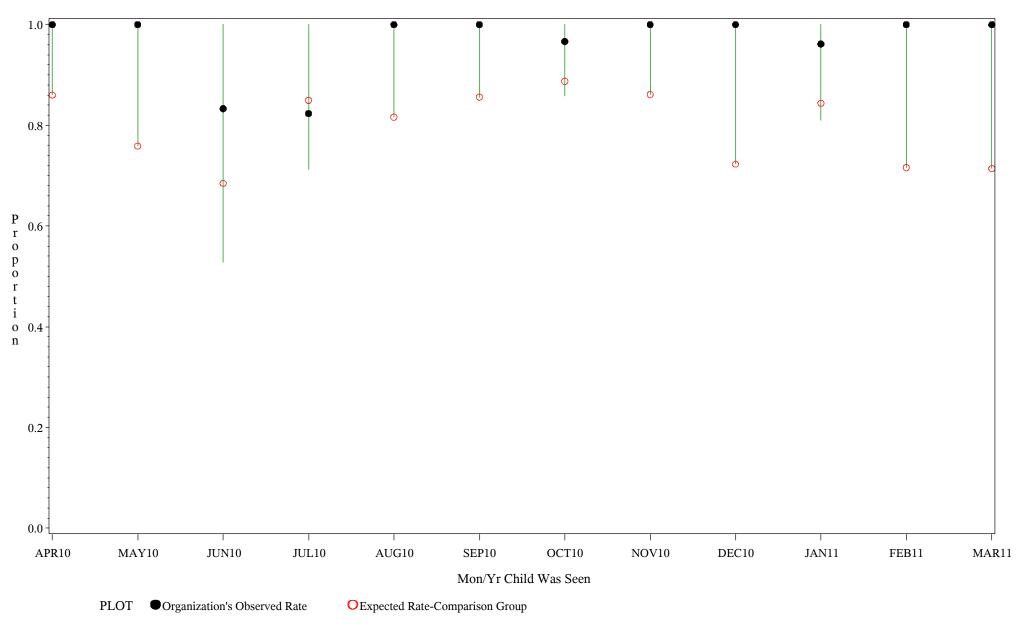

umerator=Up-to-Date Shots Chart created: Thursday, 19MAY2011 hospital=Barrow - Alaska



Time Period: April 1, 2010 - March 31, 2011 Denominator=Children 16-18, Numerator=Up-to-Date Shots Chart created: Thursday, 19MAY2011 hospital=YK Health - Alaska



Source: ORYX2.rate5133

Time Period: April 1, 2010 - March 31, 2011 Denominator=Children 16-18, Numerator=Up-to-Date Shots Chart created: Thursday, 19MAY2011 hospital=Maniilaq - Alaska



Source: ORYX2.rate5133

Time Period: April 1, 2010 - March 31, 2011 Denominator=Children 16-18, Numerator=Up-to-Date Shots Chart created: Thursday, 19MAY2011 hospital=Lawton - Oklahoma



Time Period: April 1, 2010 - March 31, 2011 Denominator=Children 16-18, Numerator=Up-to-Date Shots Chart created: Thursday, 19MAY2011

hospital=Choctaw Hosp - Nashville



Source: ORYX2.rate5133

Time Period: April 1, 2010 - March 31, 2011 Denominator=Children 16-18, Numerator=Up-to-Date Shots Chart created: Thursday, 19MAY2011

hospital=San Carlos - Phoenix



Time Period: April 1, 2010 - March 31, 2011 Denominator=Children 16-18, Numerator=Up-to-Date Shots Chart created: Thursday, 19MAY2011 hospital=GIMC - Navajo