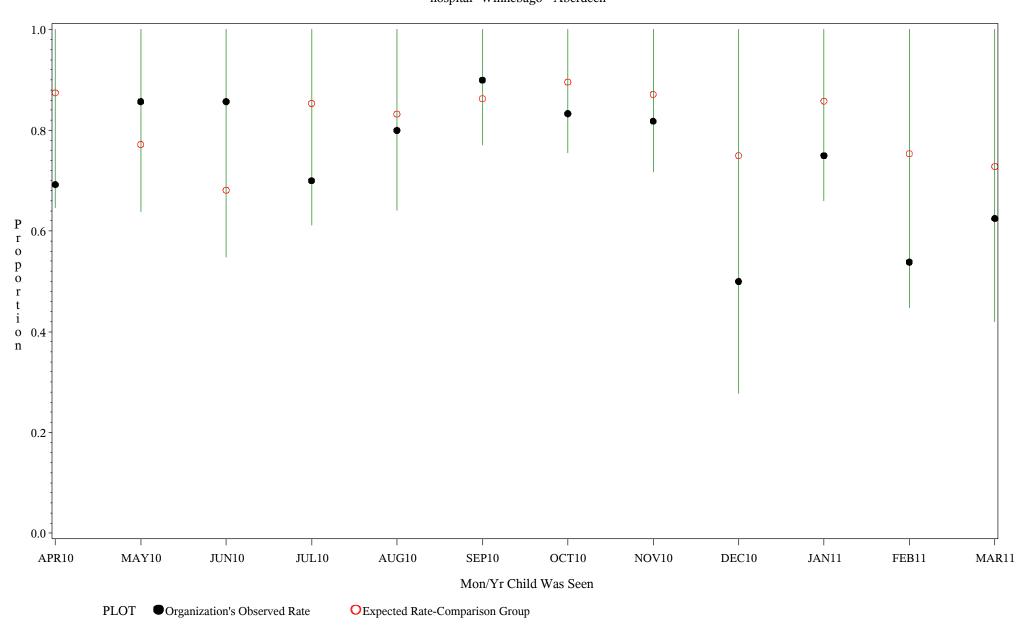

Time Period: April 1, 2010 - March 31, 2011 Denominator=Children 16-18, Numerator=Up-to-Date Shots Chart created: Thursday, 19MAY2011 hospital=Winnebago - Aberdeen

Time Period: April 1, 2010 - March 31, 2011 Denominator=Children 16-18, Numerator=Up-to-Date Shots Chart created: Thursday, 19MAY2011