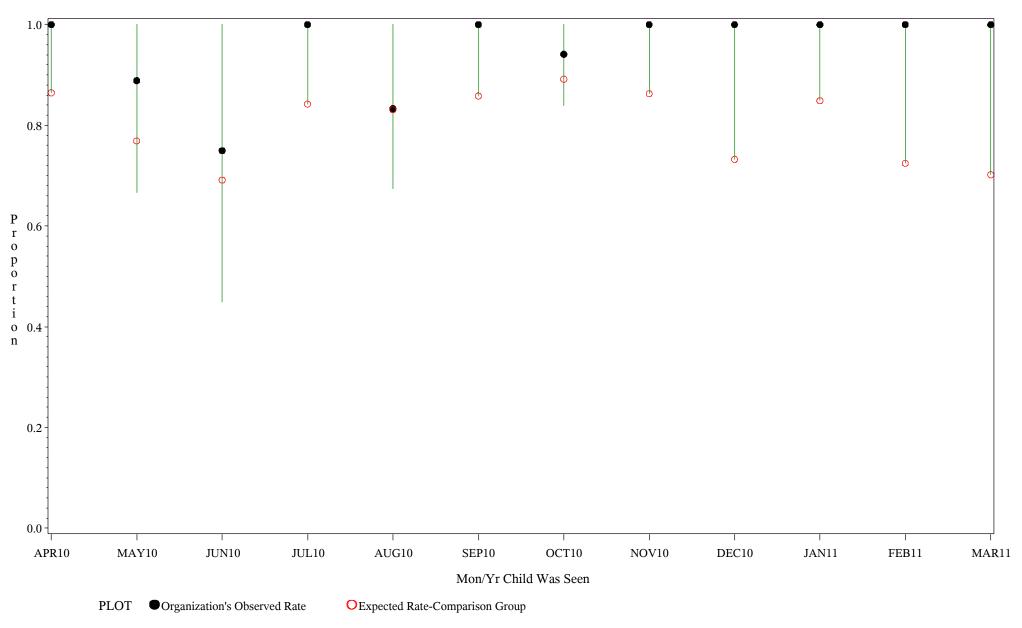

Time Period: April 1, 2010 - March 31, 2011 Denominator=Children 16-18, Numerator=Up-to-Date Shots Chart created: Thursday, 19MAY2011 hospital=Sells - Tucson



Source: ORYX2.rate5133

Time Period: April 1, 2010 - March 31, 2011 Denominator=Children 16-18, Numerator=Up-to-Date Shots Chart created: Thursday, 19MAY2011 hospital=Ft. Yates - Aberdeen



Time Period: April 1, 2010 - March 31, 2011 Denominator=Children 16-18, Numerator=Up-to-Date Shots Chart created: Thursday, 19MAY2011 hospital=Winnebago - Aberdeen



Time Period: April 1, 2010 - March 31, 2011 Denominator=Children 16-18, Numerator=Up-to-Date Shots Chart created: Thursday, 19MAY2011

hospital=Mescalero - Albuquerque



Time Period: April 1, 2010 - March 31, 2011 Denominator=Children 16-18, Numerator=Up-to-Date Shots Chart created: Thursday, 19MAY2011

hospital=Santa Fe - Albuquerque



Time Period: April 1, 2010 - March 31, 2011 Denominator=Children 16-18, Numerator=Up-to-Date Shots Chart created: Thursday, 19MAY2011 hospital=Zuni - Albuquerque



Time Period: April 1, 2010 - March 31, 2011 Denominator=Children 16-18, Numerator=Up-to-Date Shots Chart created: Thursday, 19MAY2011 hospital=Barrow - Alaska



Time Period: April 1, 2010 - March 31, 2011 Denominator=Children 16-18, Numerator=Up-to-Date Shots Chart created: Thursday, 19MAY2011 hospital=YK Health - Alaska



Source: ORYX2.rate5133

Time Period: April 1, 2010 - March 31, 2011 Denominator=Children 16-18, Numerator=Up-to-Date Shots Chart created