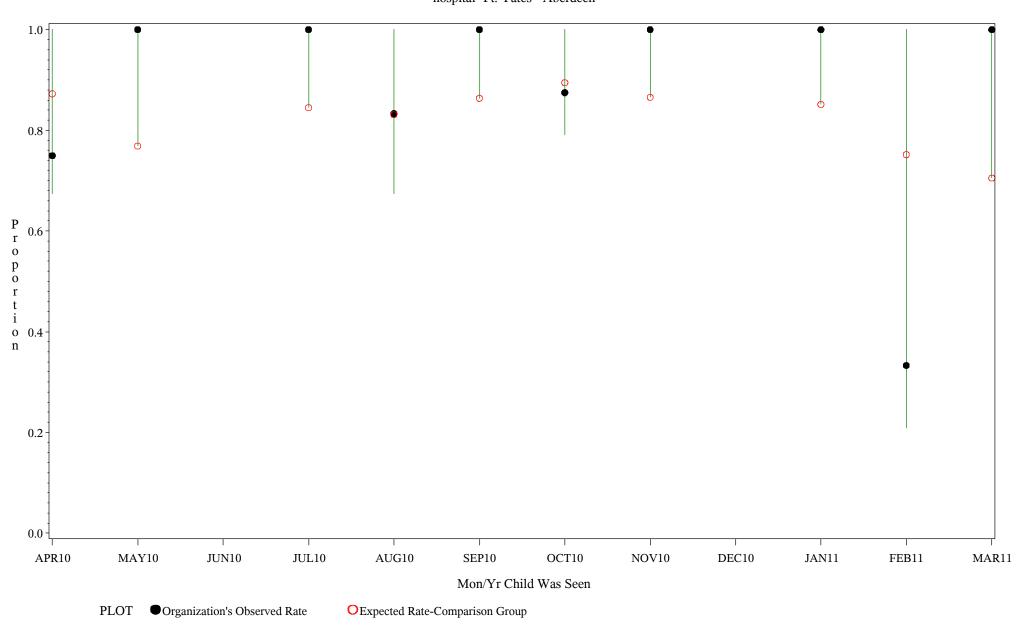

Time Period: April 1, 2010 - March 31, 2011 Denominator=Children 16-18, Numerator=Up-to-Date Shots Chart created: Thursday, 19MAY2011 hospital=Sells - Tucson

Source: ORYX2.rate5133

Time Period: April 1, 2010 - March 31, 2011 Denominator=Children 16-18, Numerator=Up-to-Date Shots Chart created: Thursday, 19MAY2011 hospital=Ft. Yates - Aberdeen