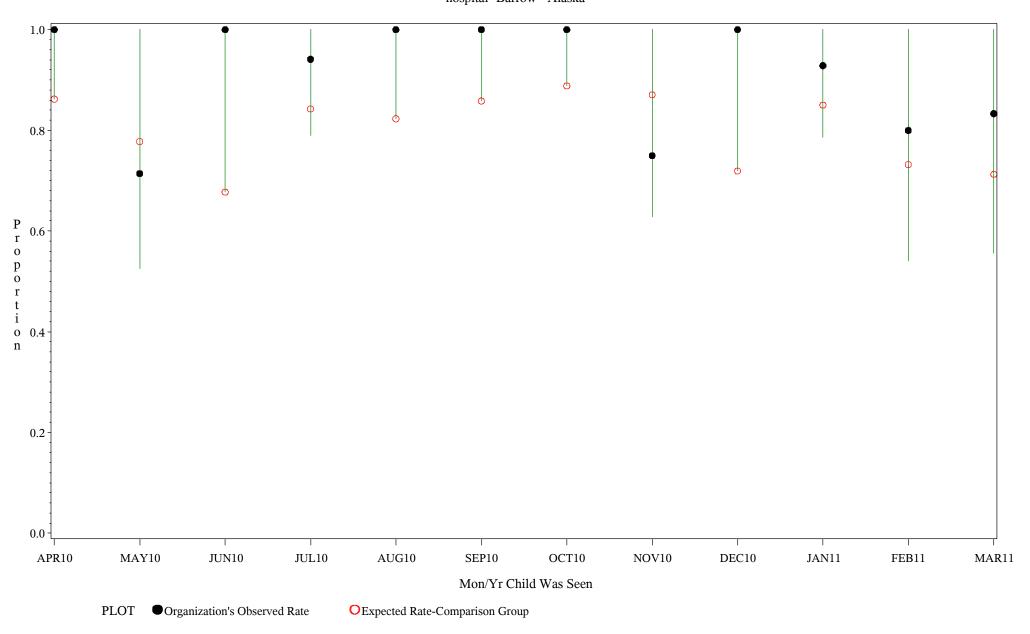

Time Period: April 1, 2010 - March 31, 2011 Denominator=Children 16-18, Numerator=Up-to-Date Shots Chart created: Thursday, 19MAY2011 hospital=Barrow - Alaska

Time Period: April 1, 2010 - March 31, 2011 Denominator=Children 16-18, Numerator=Up-to-Date Shots Chart created: Thursday, 19MAY2011 hospital=YK Health - Alaska