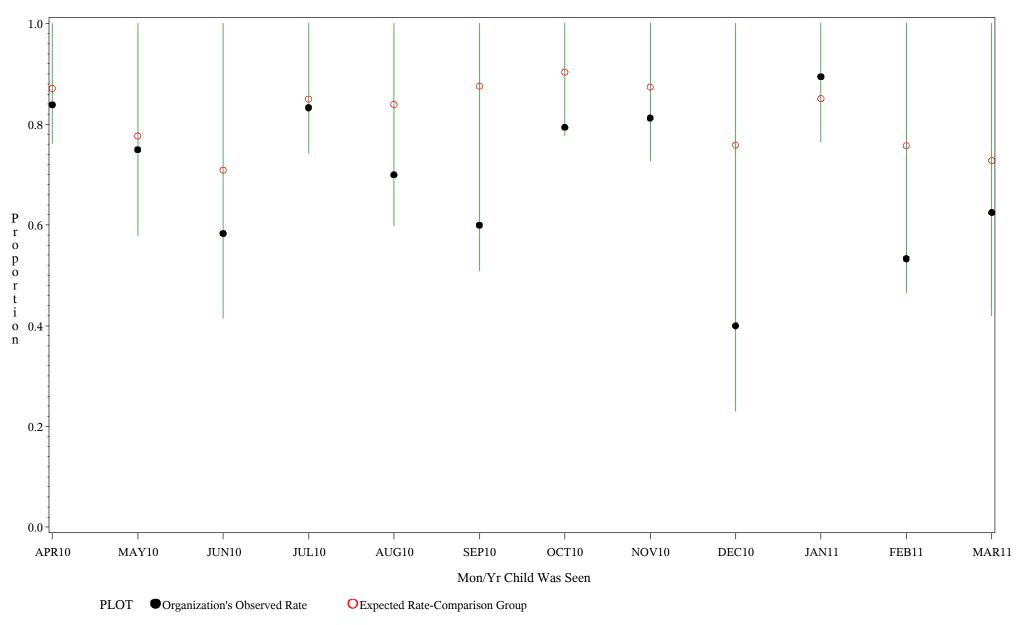

Time Period: April 1, 2010 - March 31, 2011 Denominator=Children 16-18, Numerator=Up-to-Date Shots Chart created: Thursday, 19MAY2011 hospital=Lawton - Oklahoma

Time Period: April 1, 2010 - March 31, 2011 Denominator=Children 16-18, Numerator=Up-to-Date Shots Chart created: Thursday, 19MAY2011