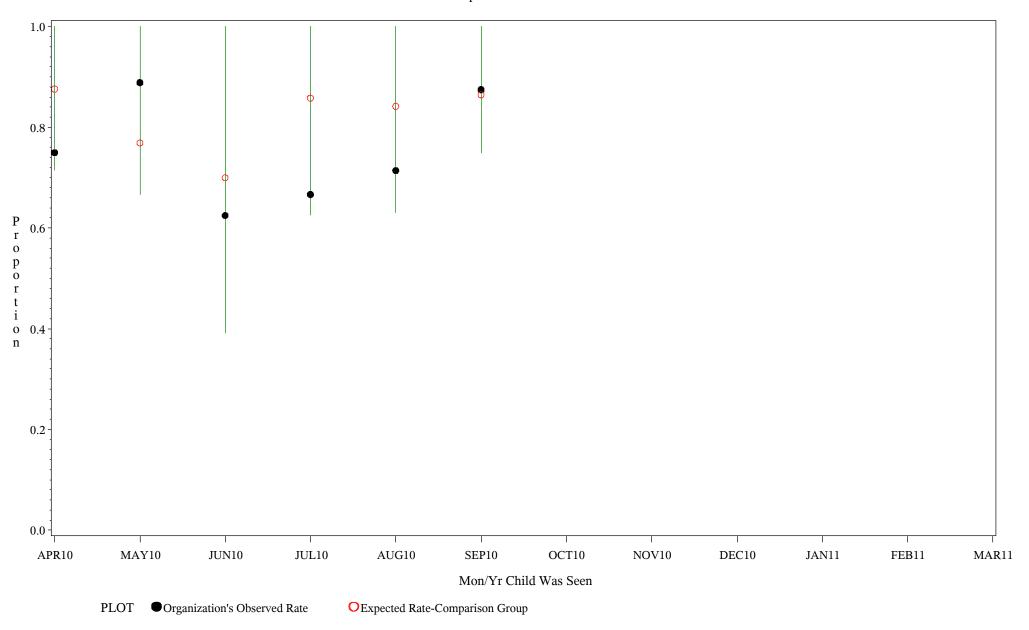

Time Period: April 1, 2010 - March 31, 2011 Denominator=Children 16-18, Numerator=Up-to-Date Shots Chart created: Thursday, 19MAY2011 hospital=Sells - Tucson

Source: ORYX2.rate5133

Time Period: April 1, 2010 - March 31, 2011 Denominator=Children 16-18, Numerator=Up-to-Date Shots Chart created: Thursday, 19MAY2011 hospital=Ft. Yates - Aberdeen