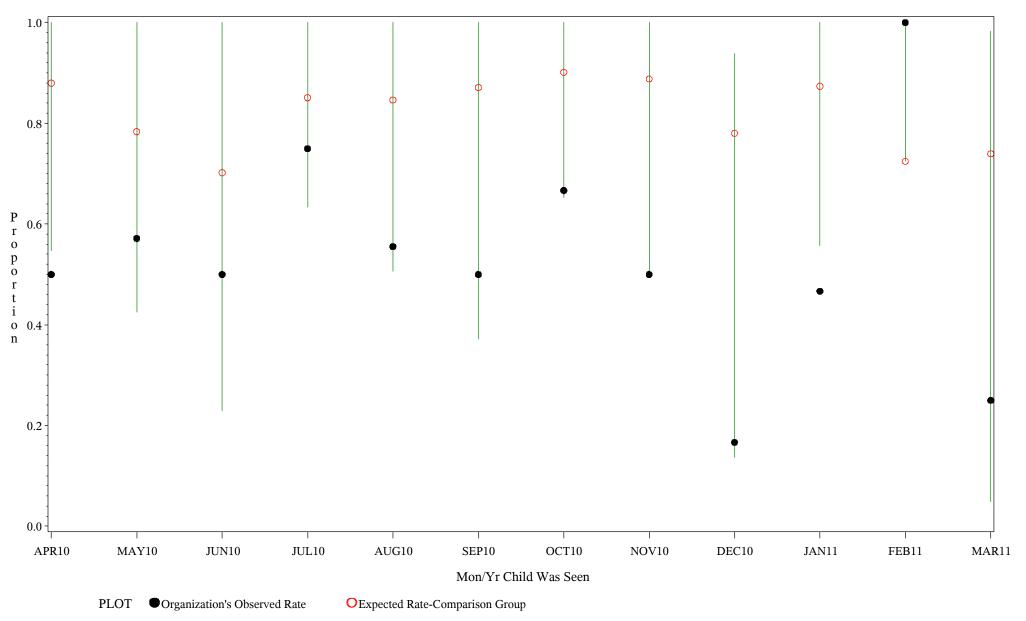

Time Period: April 1, 2010 - March 31, 2011 Denominator=Children 16-18, Numerator=Up-to-Date Shots Chart created: Thursday, 19MAY2011 hospital=Winnebago - Aberdeen

Time Period: April 1, 2010 - March 31, 2011 Denominator=Children 16-18, Numerator=Up-to-Date Shots Chart created: Thursday, 19MAY2011