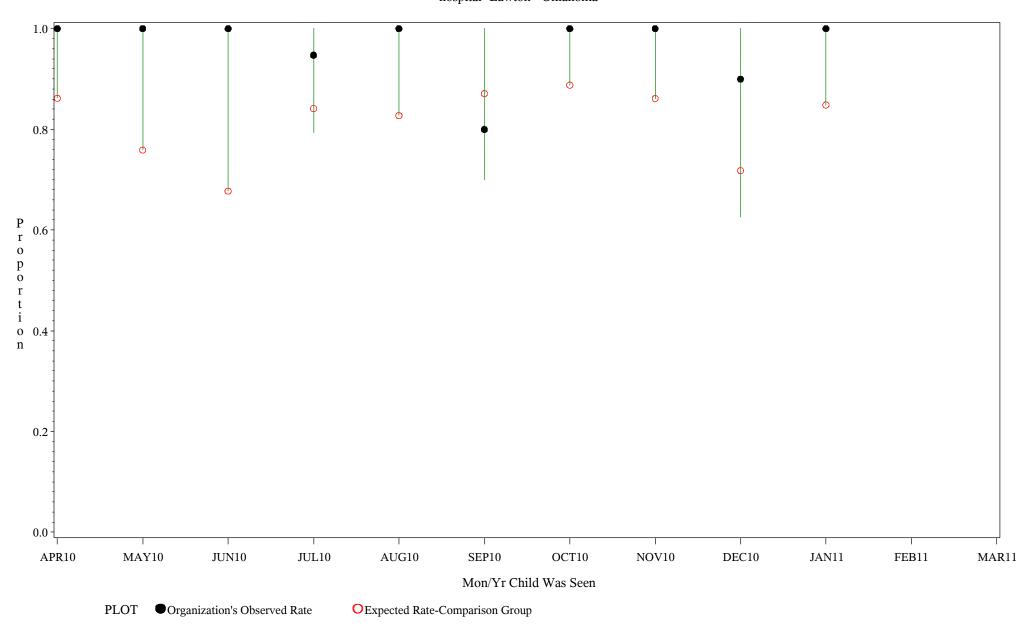

Time Period: April 1, 2010 - March 31, 2011 Denominator=Children 16-18, Numerator=Up-to-Date Shots Chart created: Thursday, 19MAY2011 hospital=Lawton - Oklahoma

Time Period: April 1, 2010 - March 31, 2011 Denominator=Children 16-18, Numerator=Up-to-Date Shots Chart created: Thursday, 19MAY2011