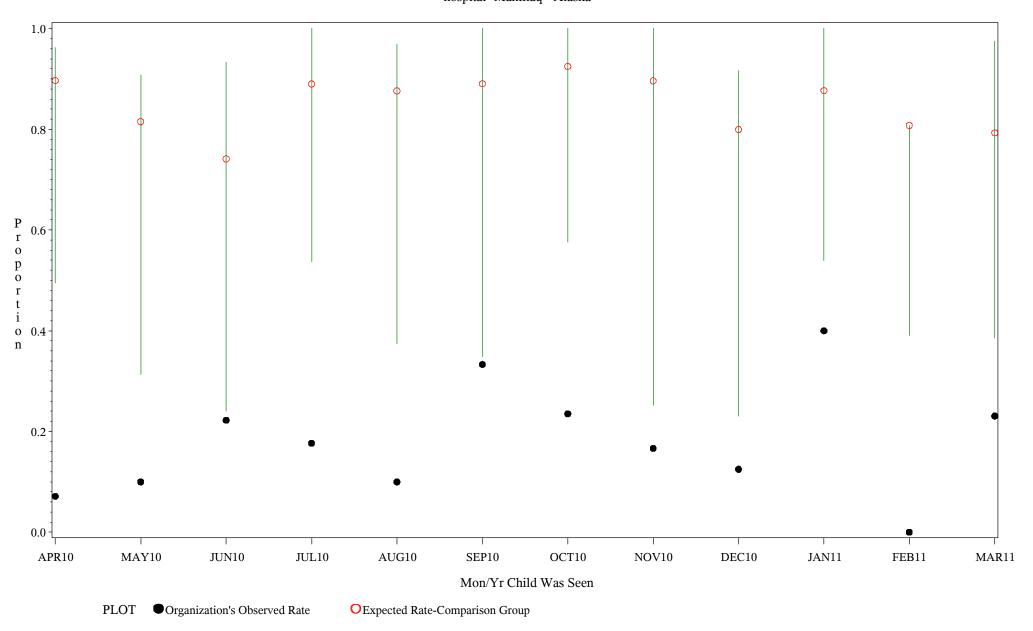

Source: ORYX2.rate5133

Time Period: April 1, 2010 - March 31, 2011 Denominator=Children 16-18, Numerator=Up-to-Date Shots Chart created: Thursday, 19MAY2011 hospital=Maniilaq - Alaska

Source: ORYX2.rate5133

Time Period: April 1, 2010 - March 31, 2011 Denominator=Children 16-18, Numerator=Up-to-Date Shots Chart created: Thursday, 19MAY2011 hospital=Lawton - Oklahoma

Time Period: April 1, 2010 - March 31, 2011 Denominator=Children 16-18, Numerator=Up-to-Date Shots Chart created: Thursday, 19MAY2011