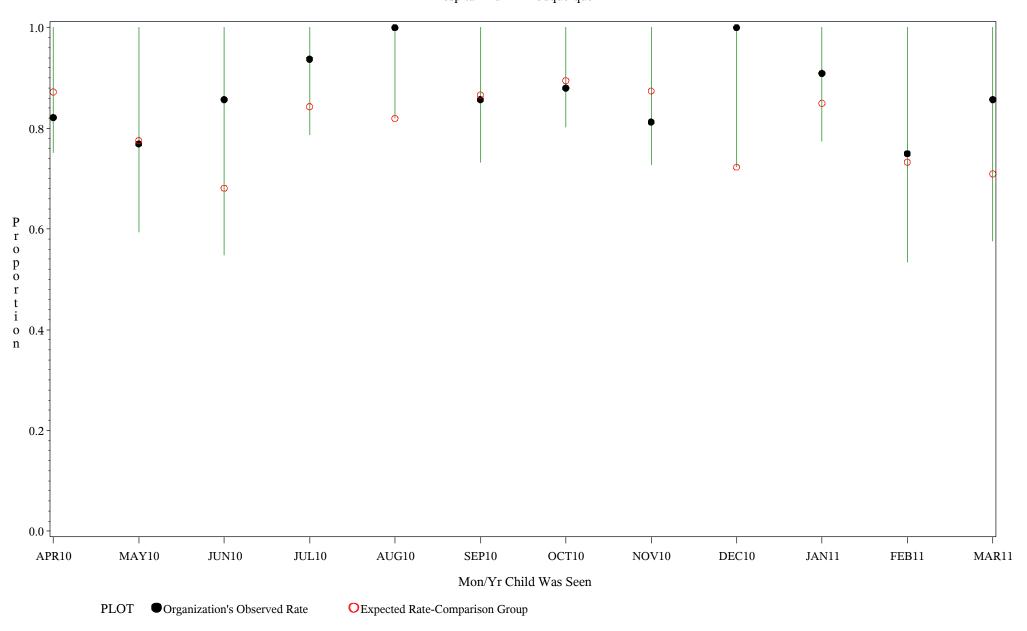

hospital=Mescalero - Albuquerque

Time Period: April 1, 2010 - March 31, 2011 Denominator=Children 16-18, Numerator=Up-to-Date Shots Chart created: Thursday, 19MAY2011

hospital=Santa Fe - Albuquerque

Time Period: April 1, 2010 - March 31, 2011 Denominator=Children 16-18, Numerator=Up-to-Date Shots Chart created: Thursday, 19MAY2011 hospital=Zuni - Albuquerque