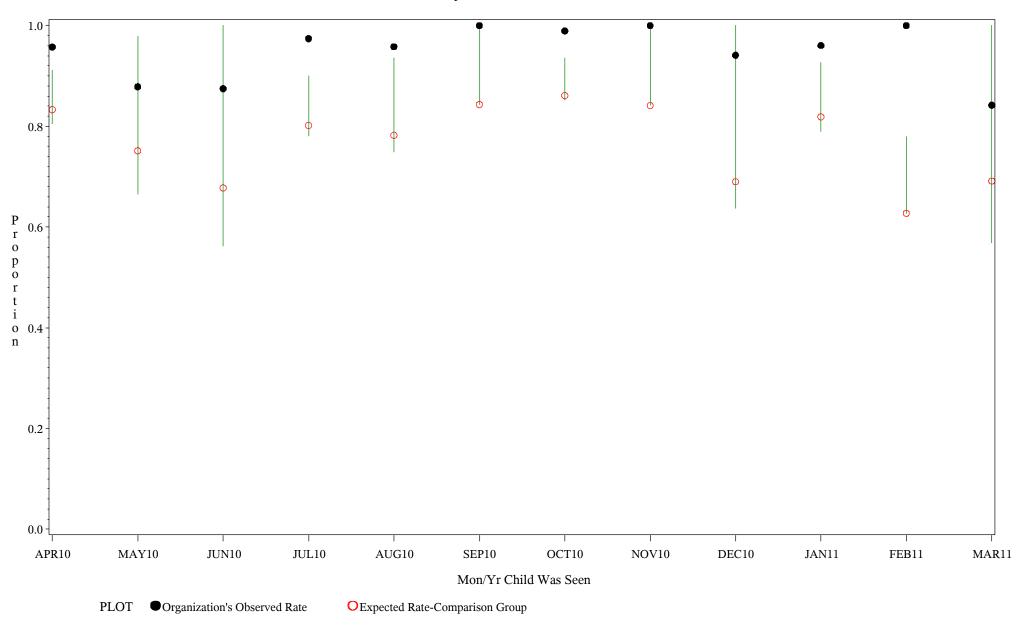

hospital=Choctaw Hosp - Nashville

Source: ORYX2.rate5133

Time Period: April 1, 2010 - March 31, 2011 Denominator=Children 16-18, Numerator=Up-to-Date Shots Chart created: Thursday, 19MAY2011

hospital=San Carlos - Phoenix