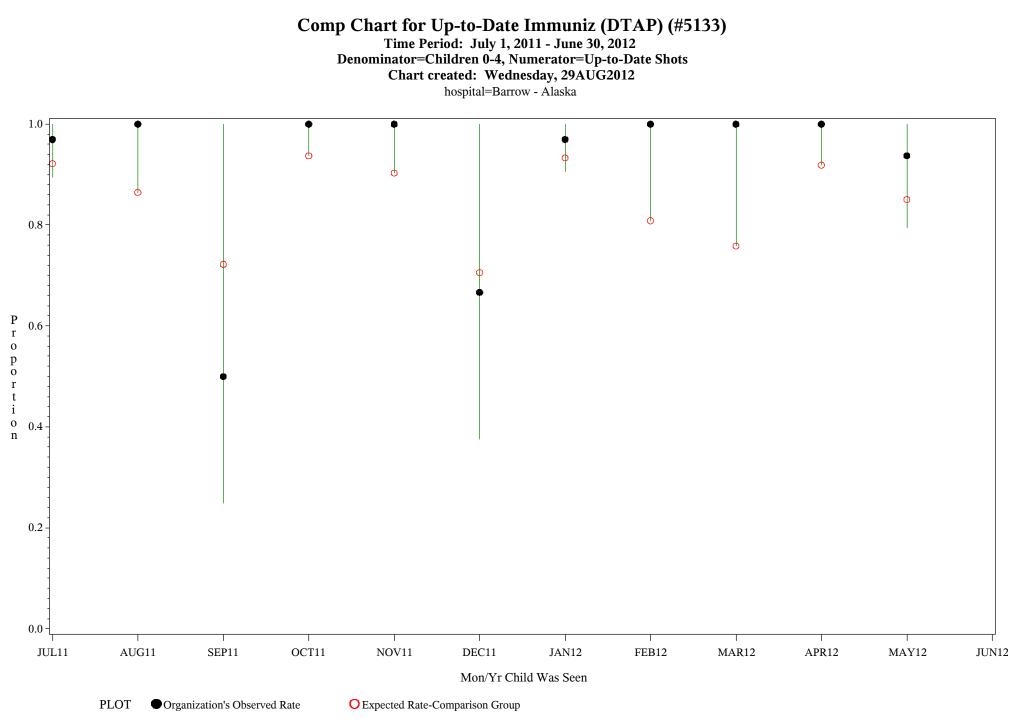

#### Time Period: July 1, 2011 - June 30, 2012 Denominator=Children 0-4, Numerator=Up-to-Date Shots Chart created: Wednesday, 29AUG2012

hospital=Sells - Tucson