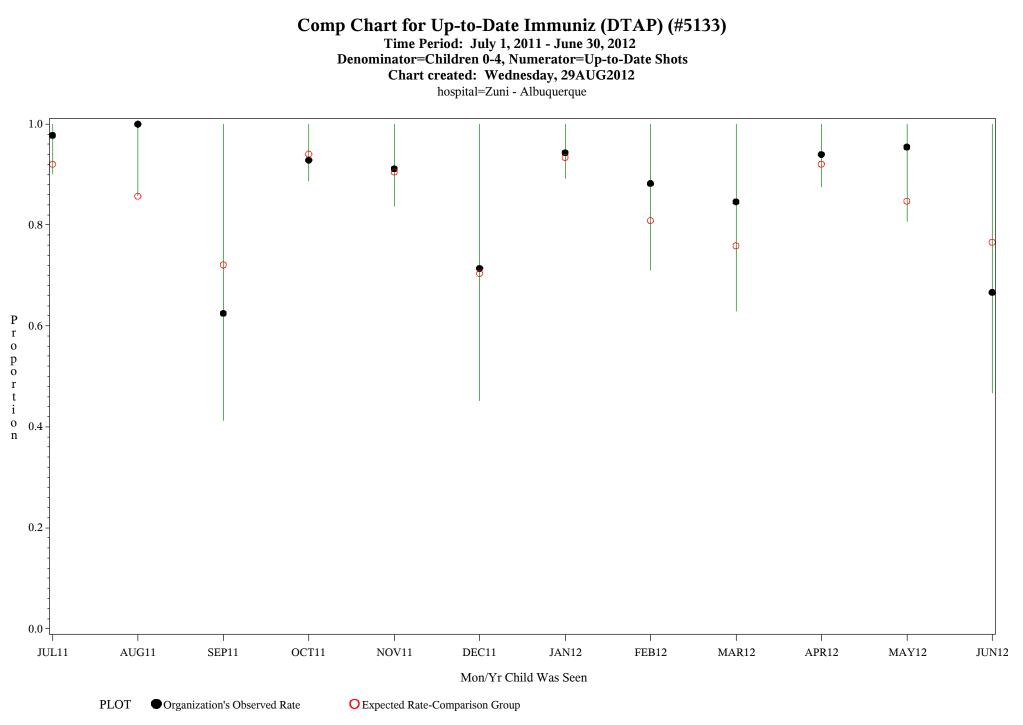

#### Time Period: July 1, 2011 - June 30, 2012 Denominator=Children 0-4, Numerator=Up-to-Date Shots Chart created: Wednesday, 29AUG2012

hospital=Mescalero - Albuquerque