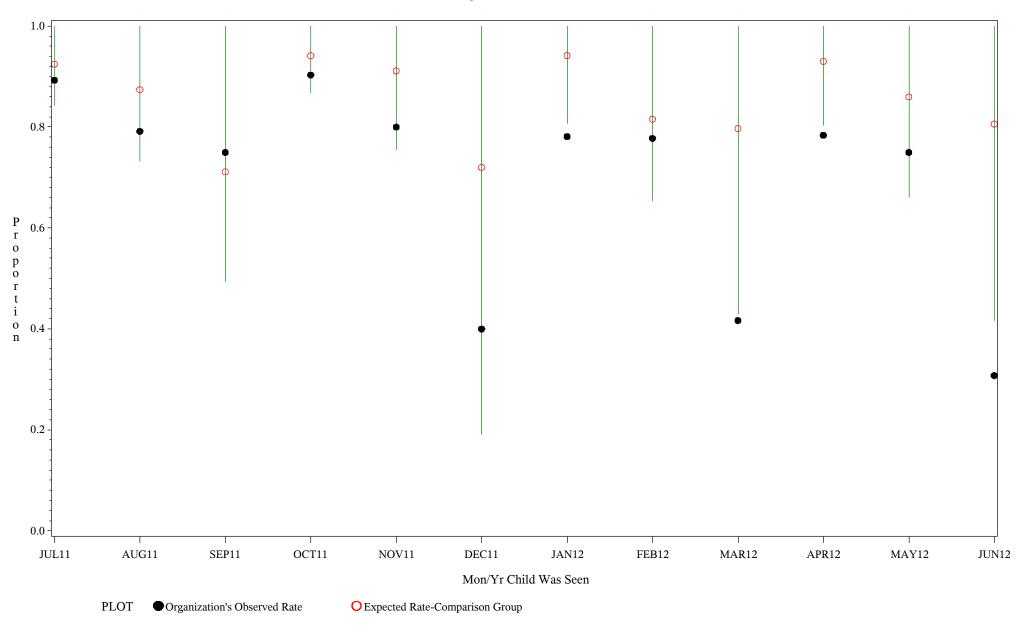

#### Time Period: July 1, 2011 - June 30, 2012 Denominator=Children 0-4, Numerator=Up-to-Date Shots Chart created: Wednesday, 29AUG2012

hospital=Sells - Tucson