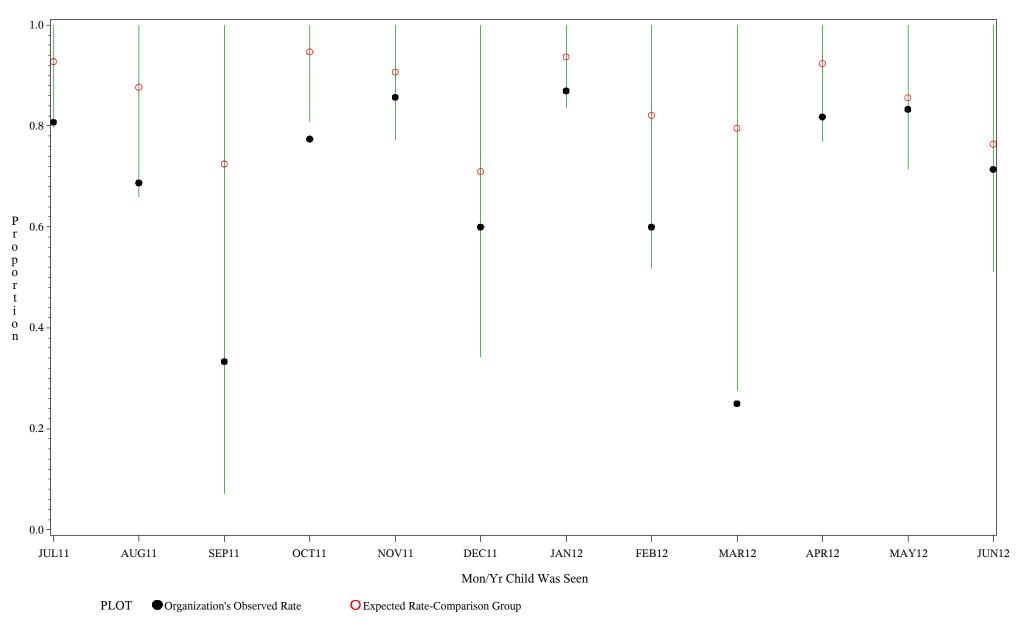

### Time Period: July 1, 2011 - June 30, 2012 Denominator=Children 0-4, Numerator=Up-to-Date Shots Chart created: Wednesday, 29AUG2012

hospital=Winnebago - Aberdeen