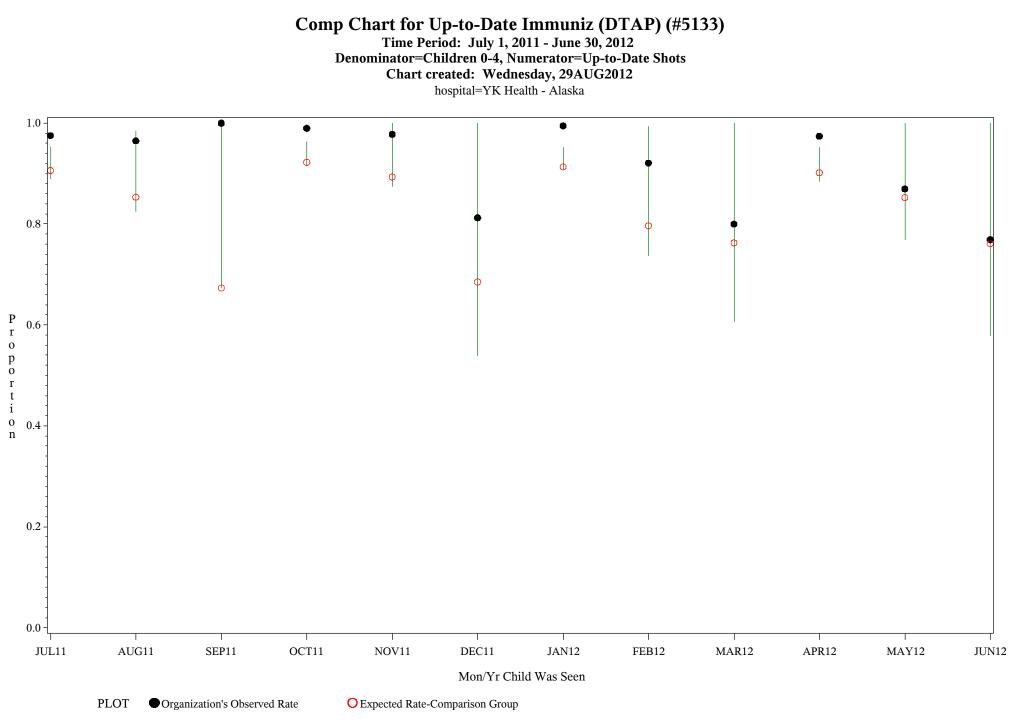

### Time Period: July 1, 2011 - June 30, 2012 Denominator=Children 0-4, Numerator=Up-to-Date Shots Chart created: Wednesday, 29AUG2012

hospital=Ft. Yates - Aberdeen