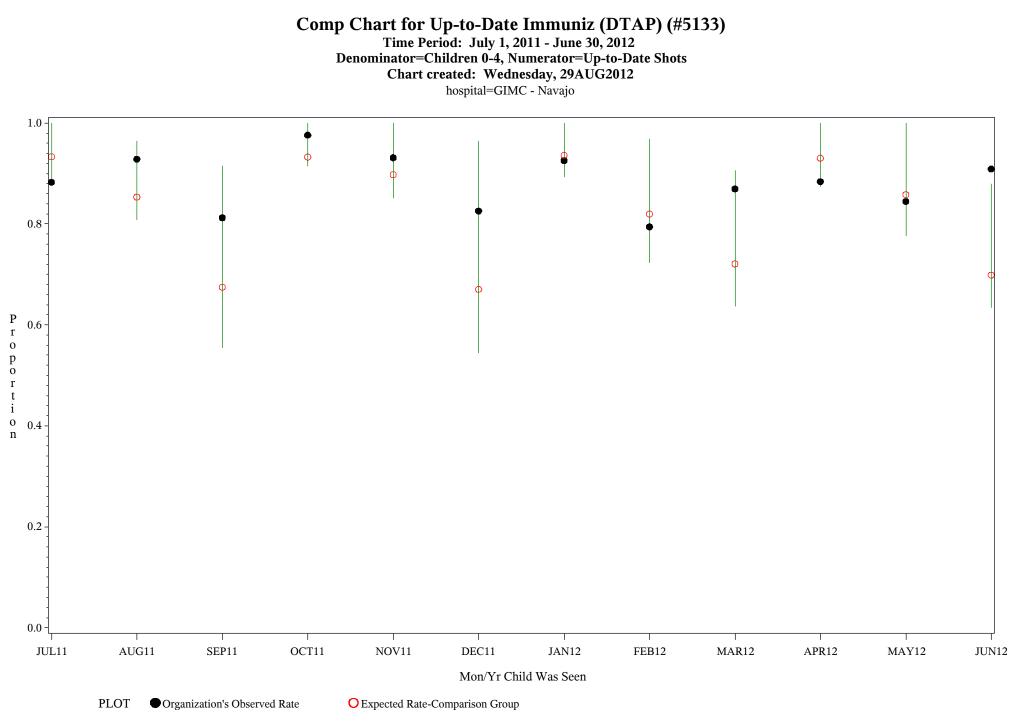

: Wednesday, 29AUG2012

hospital=Ft. Yates - Aberdeen



### Time Period: July 1, 2011 - June 30, 2012 Denominator=Children 0-4, Numerator=Up-to-Date Shots Chart created: Wednesday, 29AUG2012

hospital=Winnebago - Aberdeen



#### Time Period: July 1, 2011 - June 30, 2012 Denominator=Children 0-4, Numerator=Up-to-Date Shots Chart created: Wednesday, 29AUG2012

hospital=Mescalero - Albuquerque



#### Time Period: July 1, 2011 - June 30, 2012 Denominator=Children 0-4, Numerator=Up-to-Date Shots Chart created: Wednesday, 29AUG2012

hospital=Santa Fe - Albuquerque





Source: ORYX2.rate5133





Source: ORYX2.rate5133







#### Time Period: July 1, 2011 - June 30, 2012 Denominator=Children 0-4, Numerator=Up-to-Date Shots Chart created: Wednesday, 29AUG2012 hospital=San Carlos - Phoenix