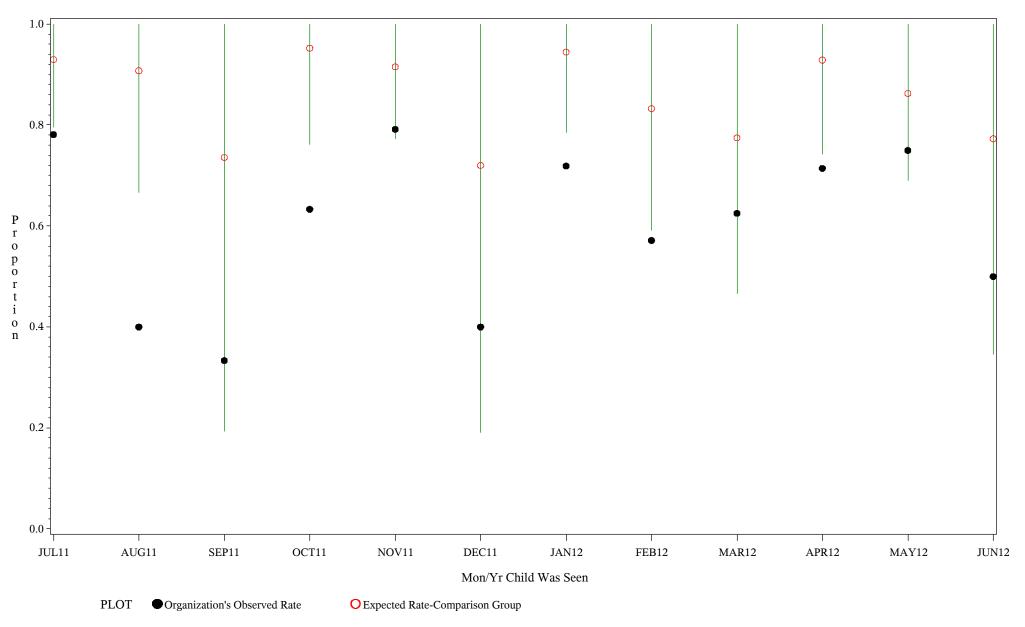

### Time Period: July 1, 2011 - June 30, 2012 Denominator=Children 0-4, Numerator=Up-to-Date Shots Chart created: Wednesday, 29AUG2012

hospital=Ft. Yates - Aberdeen