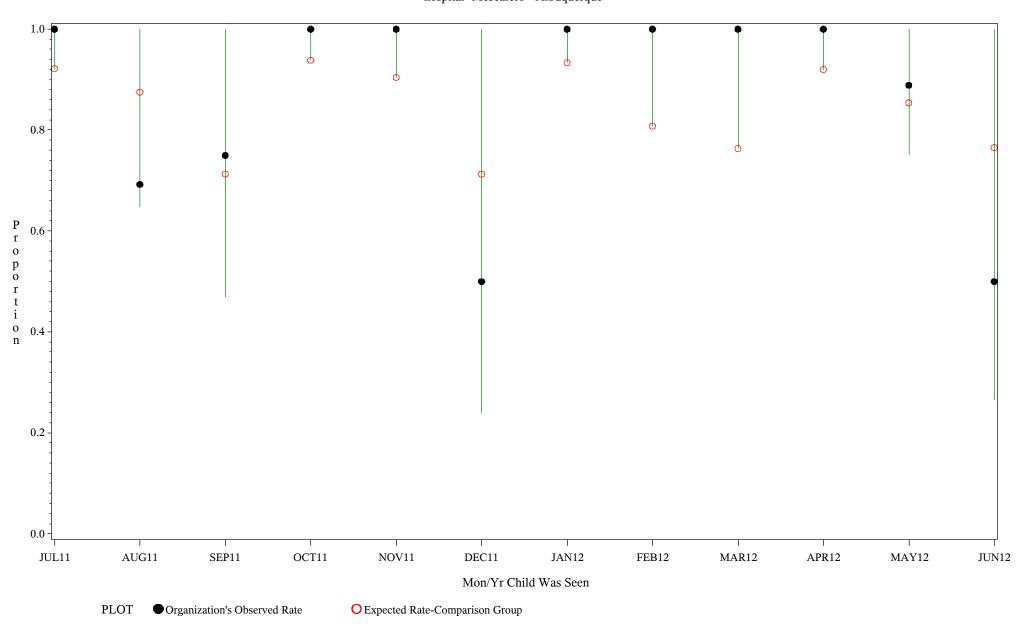

#### Time Period: July 1, 2011 - June 30, 2012 Denominator=Children 0-4, Numerator=Up-to-Date Shots Chart created: Wednesday, 29AUG2012

hospital=Mescalero - Albuquerque