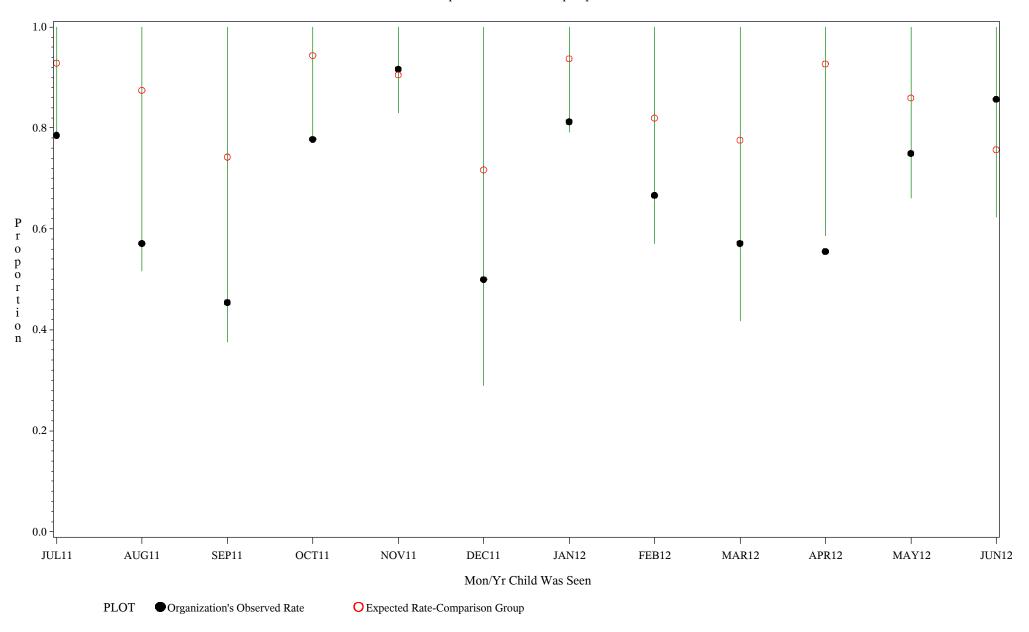

#### Time Period: July 1, 2011 - June 30, 2012 Denominator=Children 0-4, Numerator=Up-to-Date Shots Chart created: Wednesday, 29AUG2012 hospital=San Carlos - Phoenix