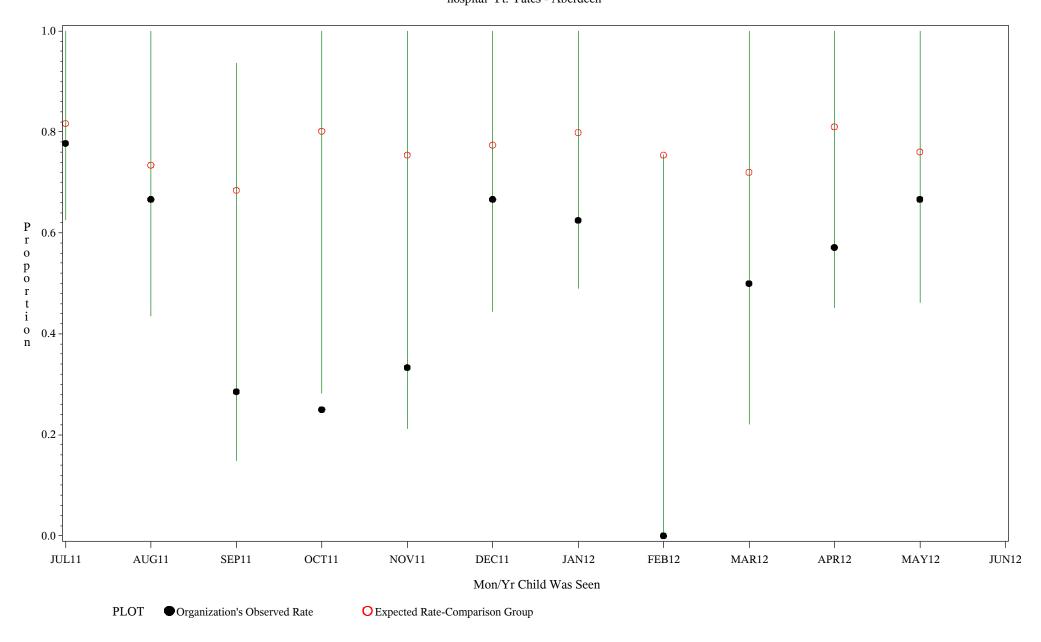

### Time Period: July 1, 2011 - June 30, 2012 Denominator=Children 16-18 months, Numerator=Up-to-Date Shots Chart created: Wednesday, 12SEP2012 hospital=Ft. Yates - Aberdeen