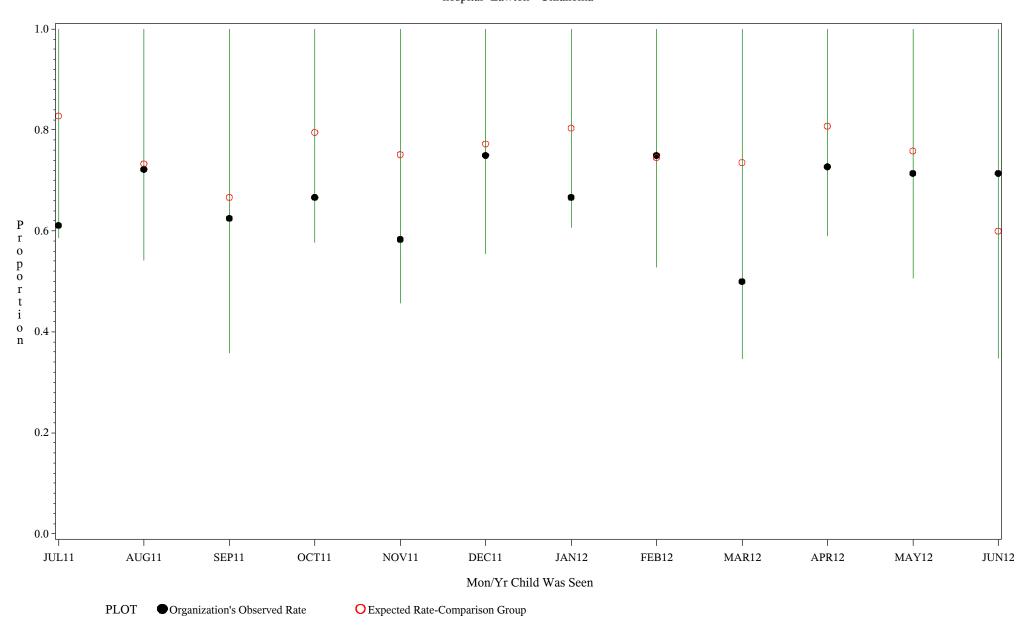

### Time Period: July 1, 2011 - June 30, 2012 Denominator=Children 16-18 months, Numerator=Up-to-Date Shots Chart created: Wednesday, 12SEP2012

hospital=Sells - Tucson