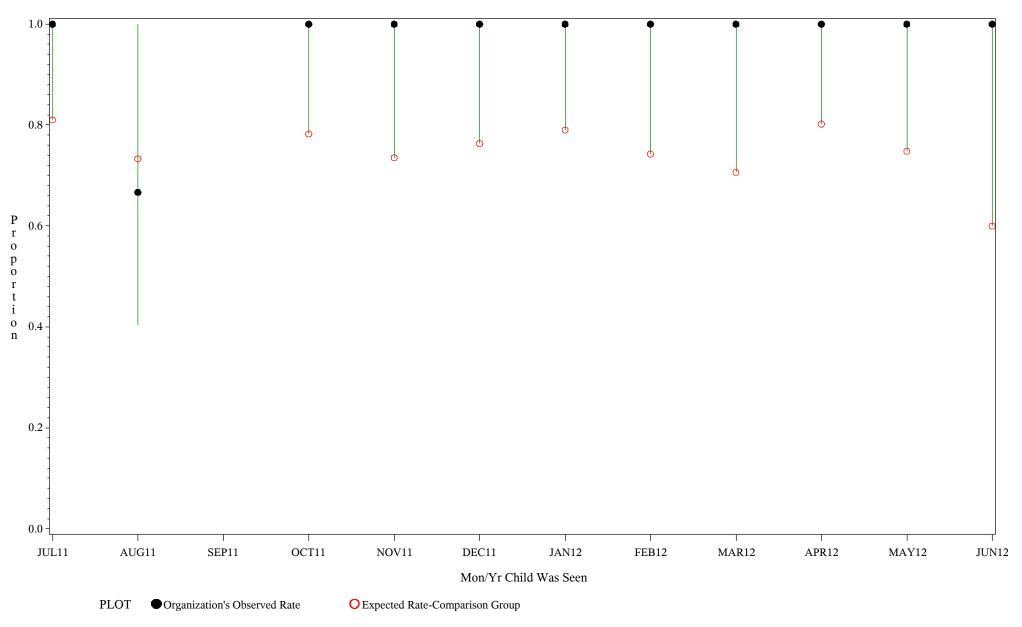

### Time Period: July 1, 2011 - June 30, 2012 Denominator=Children 16-18 months, Numerator=Up-to-Date Shots Chart created: Wednesday, 12SEP2012

hospital=Mescalero - Albuquerque