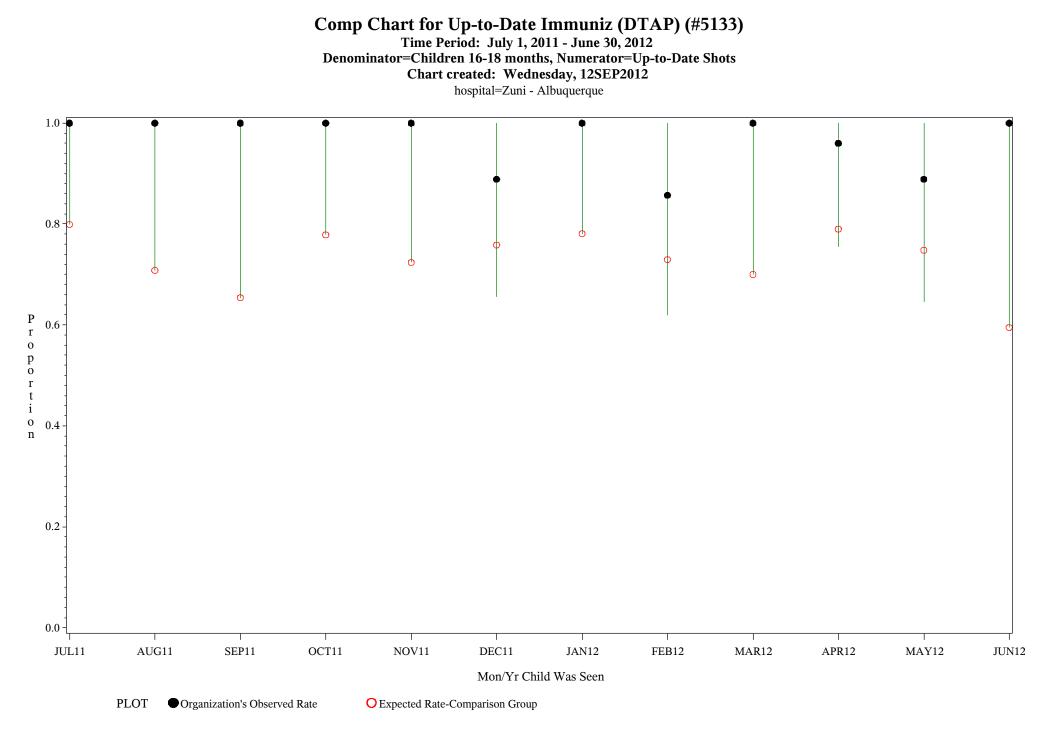

### Time Period: July 1, 2011 - June 30, 2012 Denominator=Children 16-18 months, Numerator=Up-to-Date Shots Chart created: Wednesday, 12SEP2012

hospital=Mescalero - Albuquerque