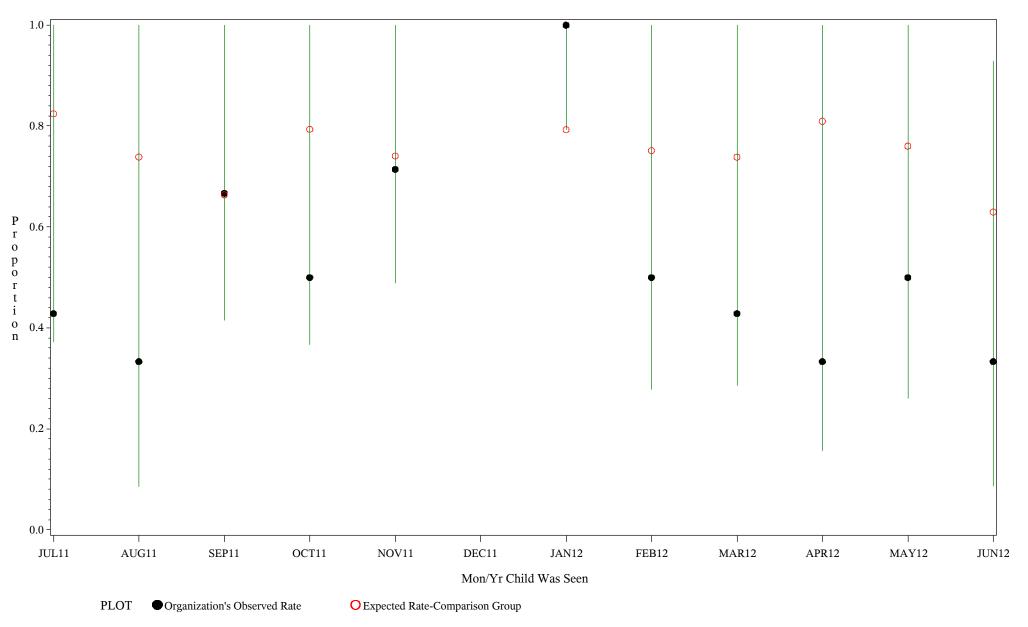

### Time Period: July 1, 2011 - June 30, 2012 Denominator=Children 16-18 months, Numerator=Up-to-Date Shots Chart created: Wednesday, 12SEP2012

hospital=Mescalero - Albuquerque