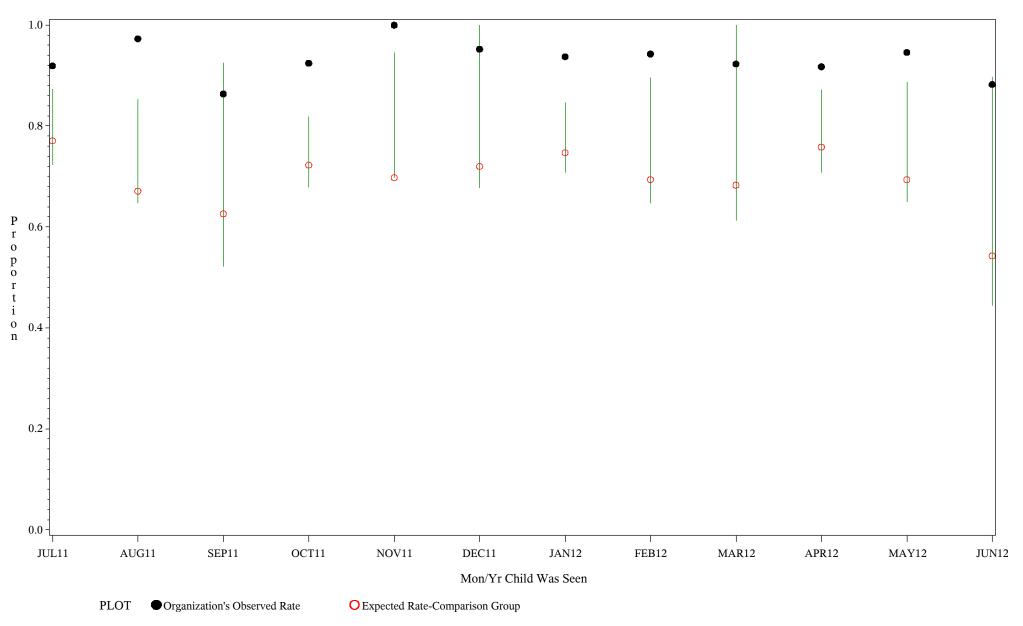

### Time Period: July 1, 2011 - June 30, 2012 Denominator=Children 16-18 months, Numerator=Up-to-Date Shots Chart created: Wednesday, 12SEP2012 hospital=Maniilaq - Alaska