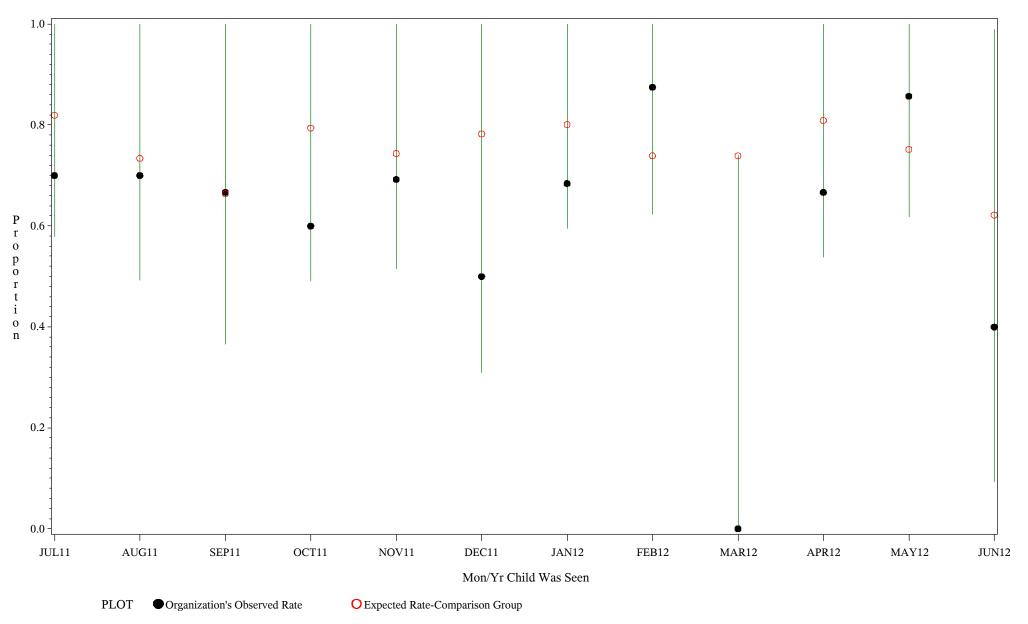

### Time Period: July 1, 2011 - June 30, 2012 Denominator=Children 16-18 months, Numerator=Up-to-Date Shots Chart created: Wednesday, 12SEP2012

hospital=Winnebago - Aberdeen