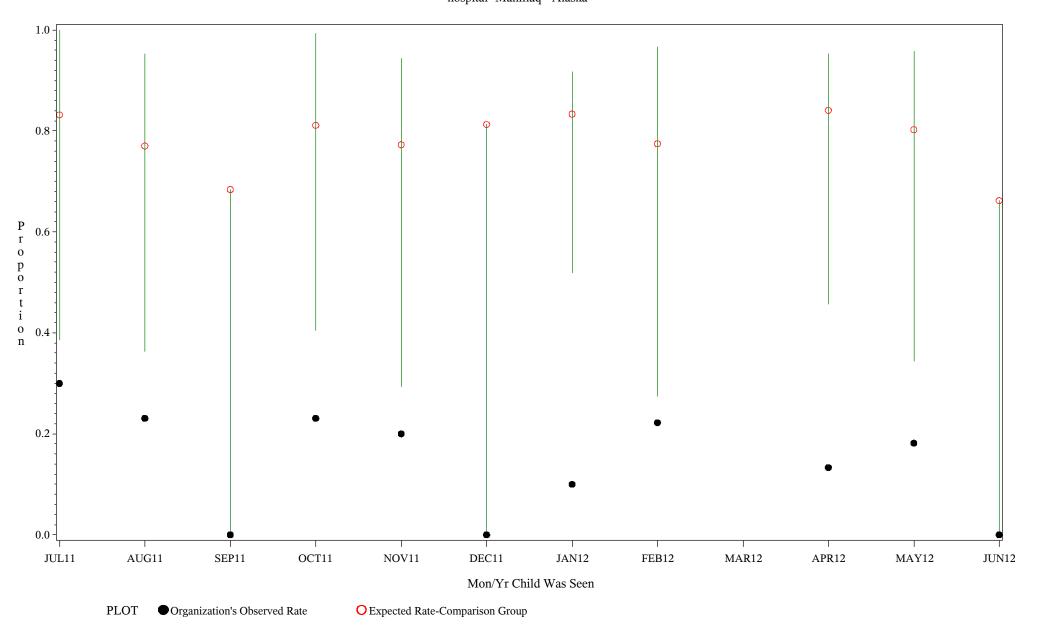

### Time Period: July 1, 2011 - June 30, 2012 Denominator=Children 16-18 months, Numerator=Up-to-Date Shots Chart created: Wednesday, 12SEP2012 hospital=Maniilaq - Alaska