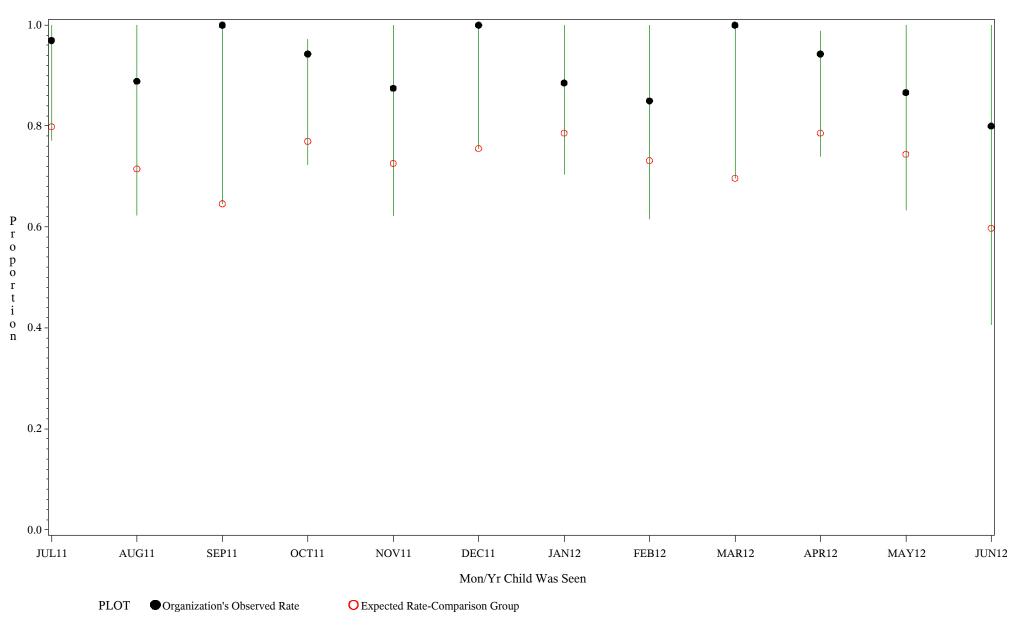

### Time Period: July 1, 2011 - June 30, 2012 Denominator=Children 16-18 months, Numerator=Up-to-Date Shots Chart created: Wednesday, 12SEP2012 hospital=Ft. Yates - Aberdeen