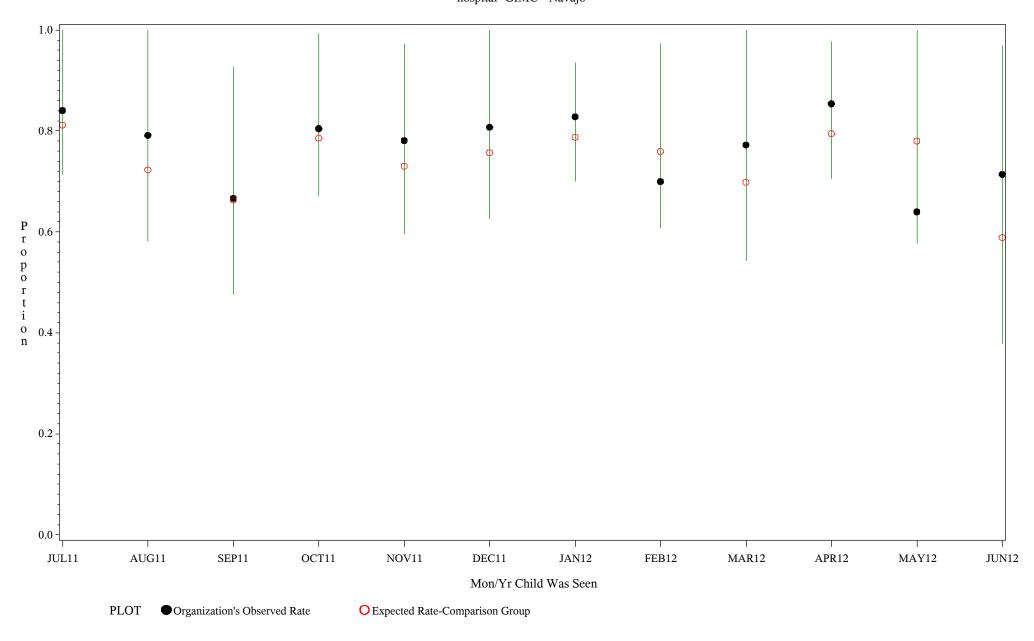

### Time Period: July 1, 2011 - June 30, 2012 Denominator=Children 16-18 months, Numerator=Up-to-Date Shots Chart created: Wednesday, 12SEP2012 hospital=GIMC - Navajo