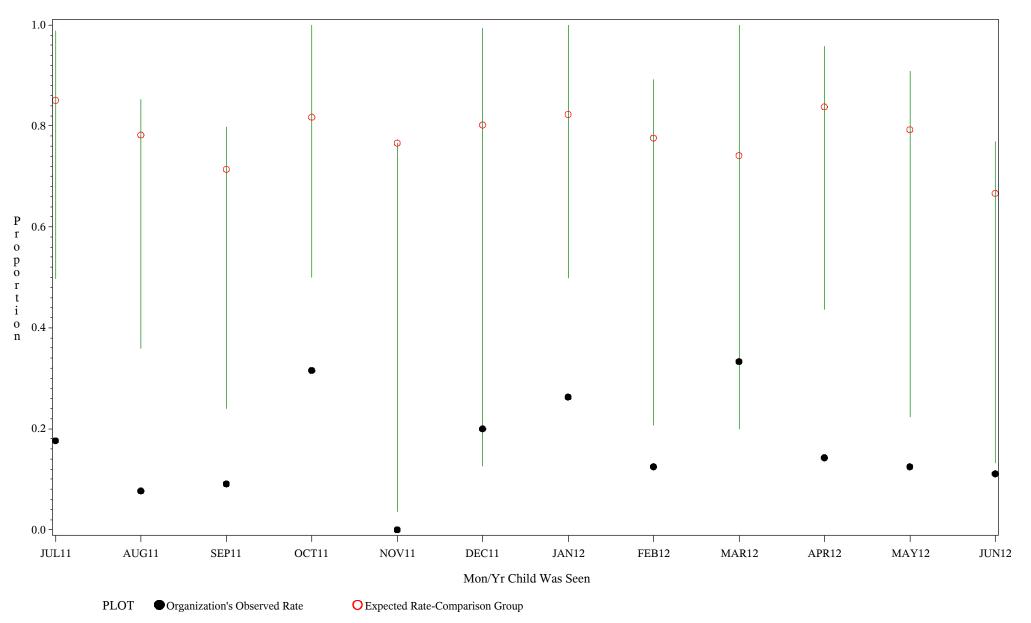

### Time Period: July 1, 2011 - June 30, 2012 Denominator=Children 16-18 months, Numerator=Up-to-Date Shots Chart created: Wednesday, 12SEP2012

hospital=Sells - Tucson