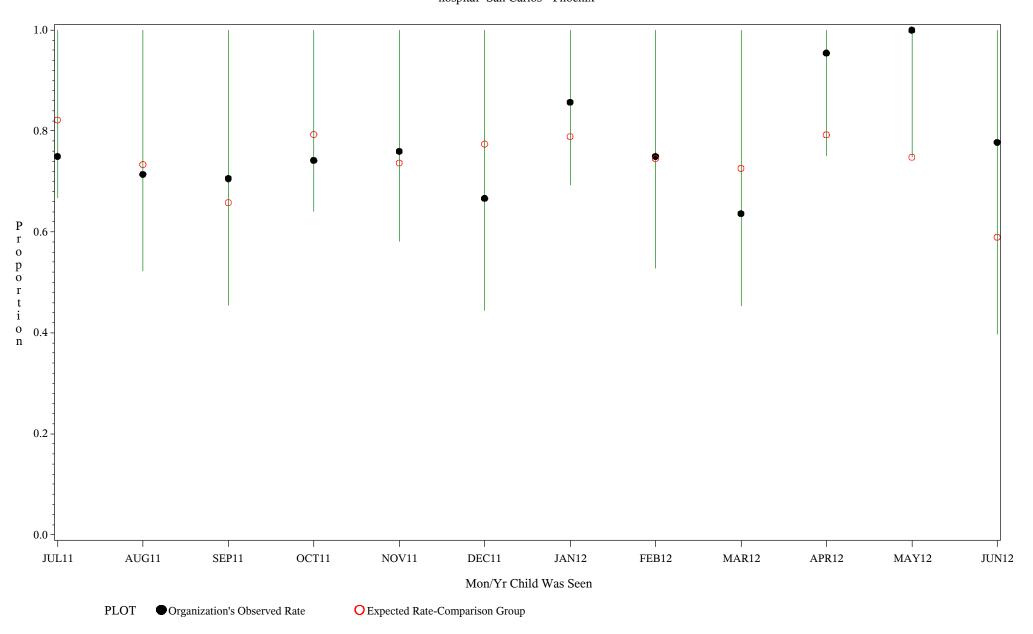

### Time Period: July 1, 2011 - June 30, 2012 Denominator=Children 16-18 months, Numerator=Up-to-Date Shots Chart created: Wednesday, 12SEP2012 hospital=San Carlos - Phoenix