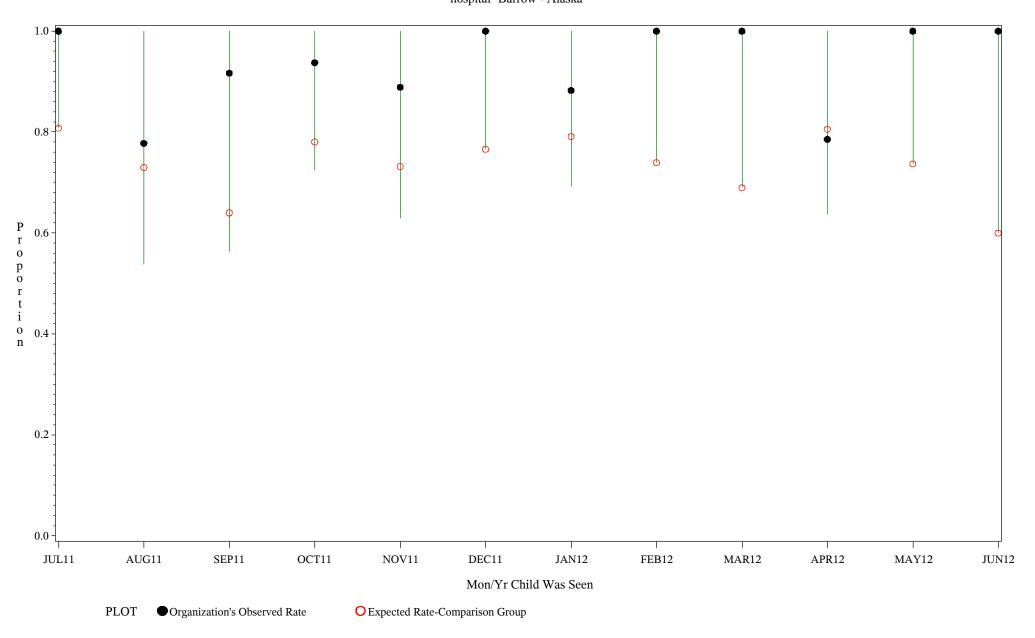

### Time Period: July 1, 2011 - June 30, 2012 Denominator=Children 16-18 months, Numerator=Up-to-Date Shots Chart created: Wednesday, 12SEP2012 hospital=Barrow - Alaska