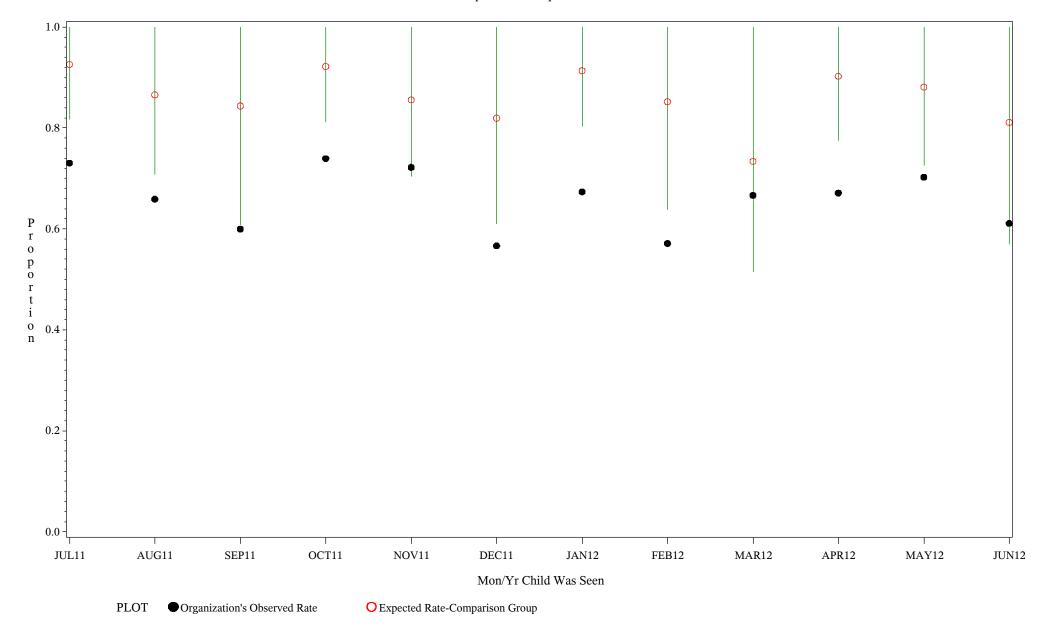

Time Period: July 1, 2011 - June 30, 2012

Denominator=Children 7-15 months, Numerator=Up-to-Date Shots

Chart created: Thursday, 30AUG2012

hospital=Sells - Tucson

Time Period: July 1, 2011 - June 30, 2012

Denominator=Children 7-15 months, Numerator=Up-to-Date Shots