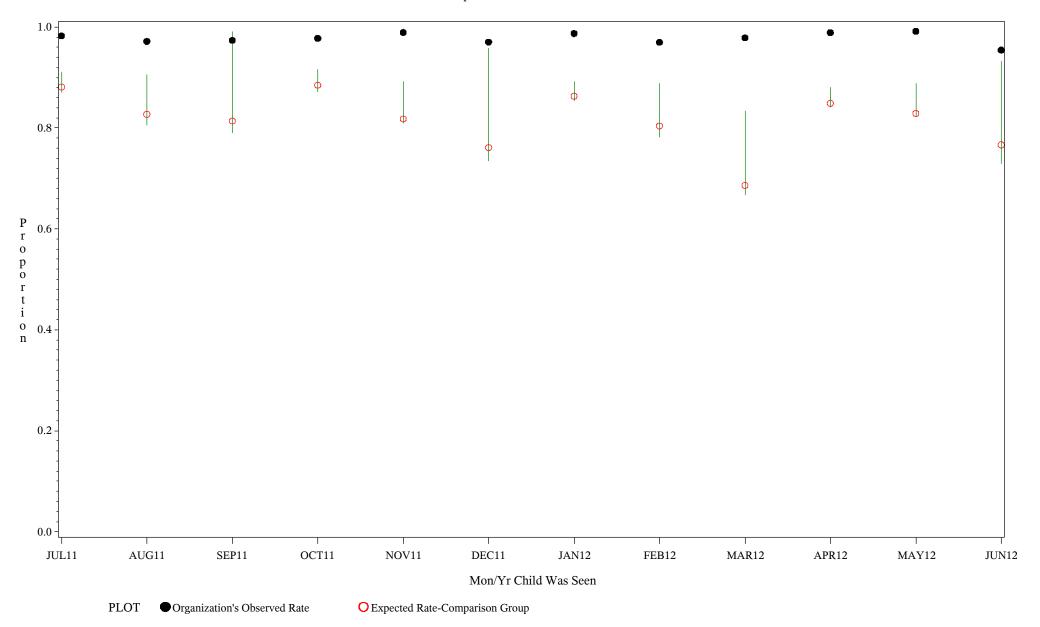

Denominator=Children 7-15 months, Numerator=Up-to-Date Shots

Chart created: Thursday, 30AUG2012

hospital=Santa Fe - Albuquerque

Time Period: July 1, 2011 - June 30, 2012

Denominator=Children 7-15 months, Numerator=Up-to-Date Shots