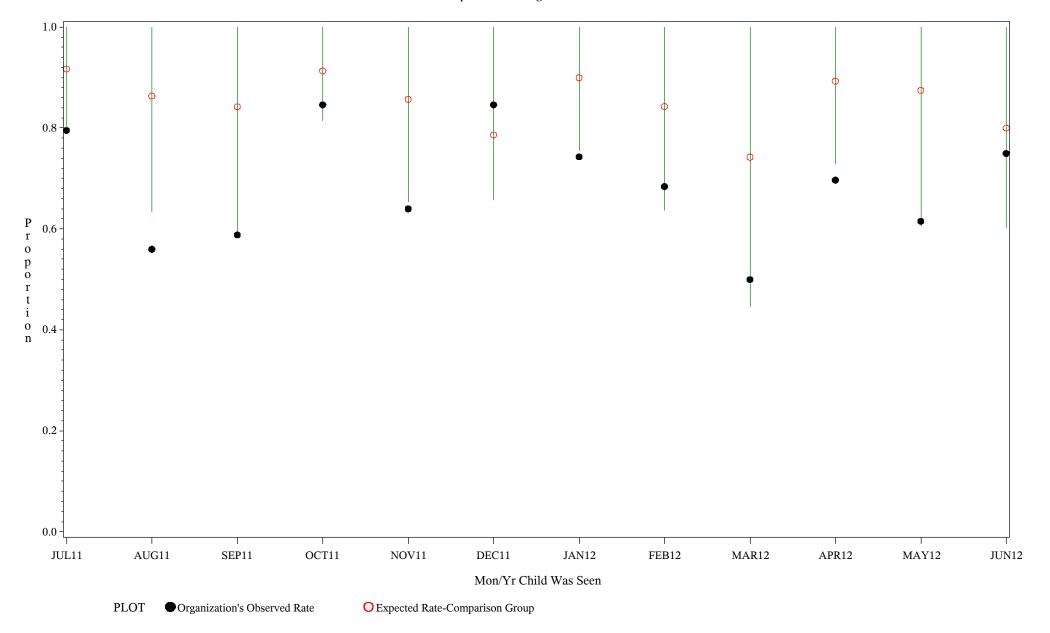

Denominator=Children 7-15 months, Numerator=Up-to-Date Shots

Chart created: Thursday, 30AUG2012

hospital=Santa Fe - Albuquerque

Time Period: July 1, 2011 - June 30, 2012

Denominator=Children 7-15 months, Numerator=Up-to-Date Shots