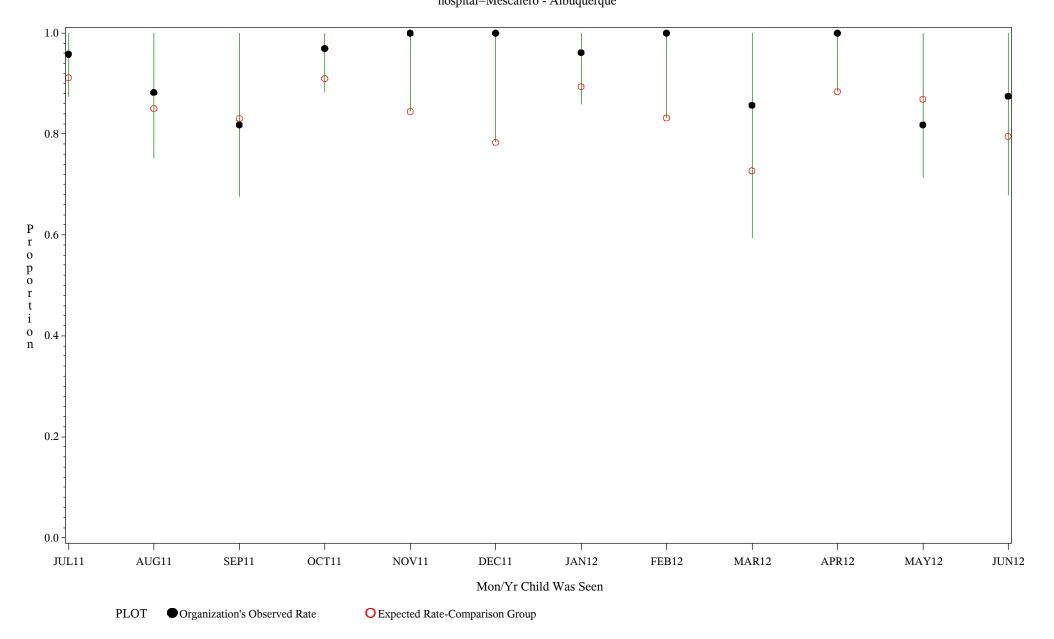

Time Period: July 1, 2011 - June 30, 2012

Denominator=Children 7-15 months, Numerator=Up-to-Date Shots

Chart created: Thursday, 30AUG2012 hospital=Mescalero - Albuquerque

Time Period: July 1, 2011 - June 30, 2012