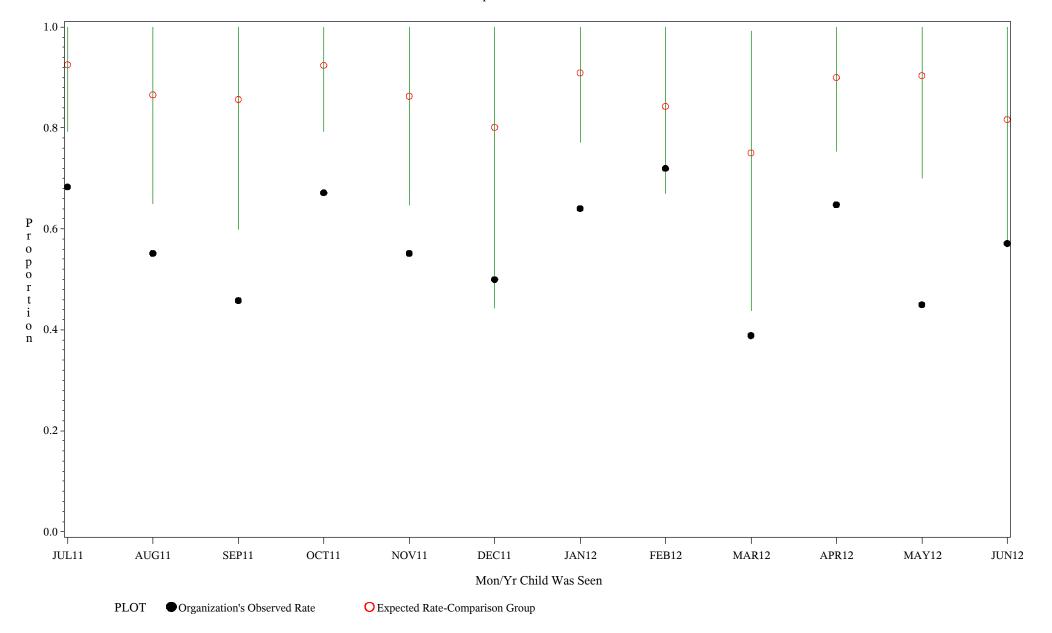

Time Period: July 1, 2011 - June 30, 2012

Denominator=Children 7-15 months, Numerator=Up-to-Date Shots

Chart created: Thursday, 30AUG2012

hospital=Sells - Tucson

Time Period: July 1, 2011 - June 30, 2012

Denominator=Children 7-15 months, Numerator=Up-to-Date Shots