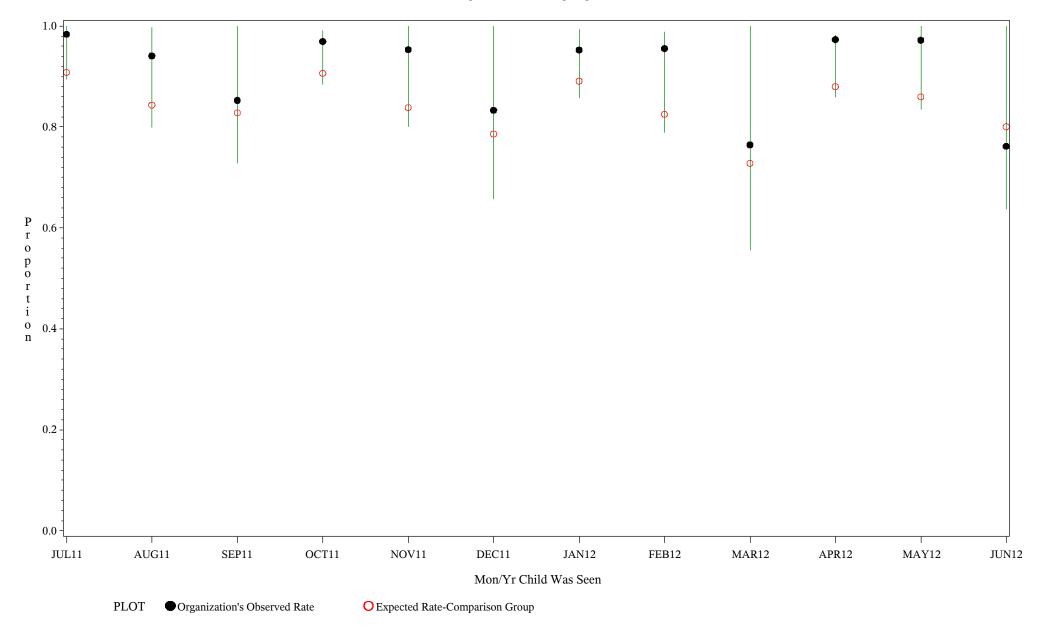

Chart created: Thursday, 30AUG2012

hospital=Ft. Yates - Aberdeen

Time Period: July 1, 2011 - June 30, 2012

Denominator=Children 7-15 months, Numerator=Up-to-Date Shots

Chart created: Thursday, 30AUG2012

hospital=Winnebago - Aberdeen