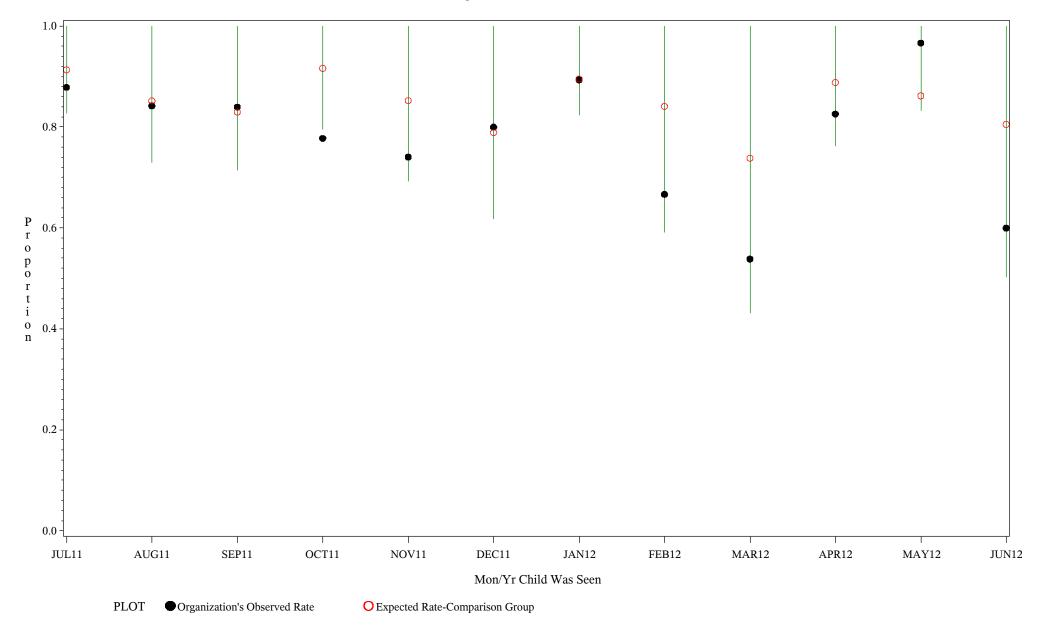

Chart created: Thursday, 30AUG2012

hospital=Ft. Yates - Aberdeen

Time Period: July 1, 2011 - June 30, 2012

Denominator=Children 7-15 months, Numerator=Up-to-Date Shots

Chart created: Thursday, 30AUG2012

hospital=Winnebago - Aberdeen