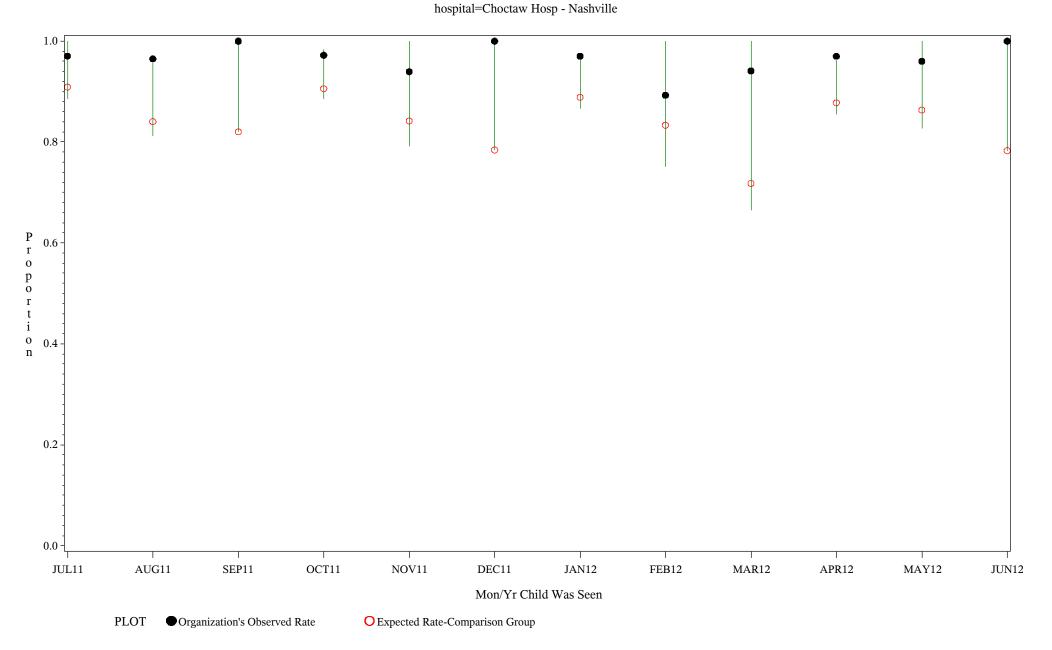

Time Period: July 1, 2011 - June 30, 2012

Denominator=Children 7-15 months, Numerator=Up-to-Date Shots

Chart created: Thursday, 30AUG2012 hospital=Mescalero - Albuquerque

Time Period: July 1, 2011 - June 30, 2012

Denominator=Children 7-15 months, Numerator=Up-to-Date Shots

Chart created: Thursday, 30AUG2012

hospital=Santa Fe - Albuquerque

Time Period: July 1, 2011 - June 30, 2012

Denominator=Children 7-15 months, Numerator=Up-to-Date Shots