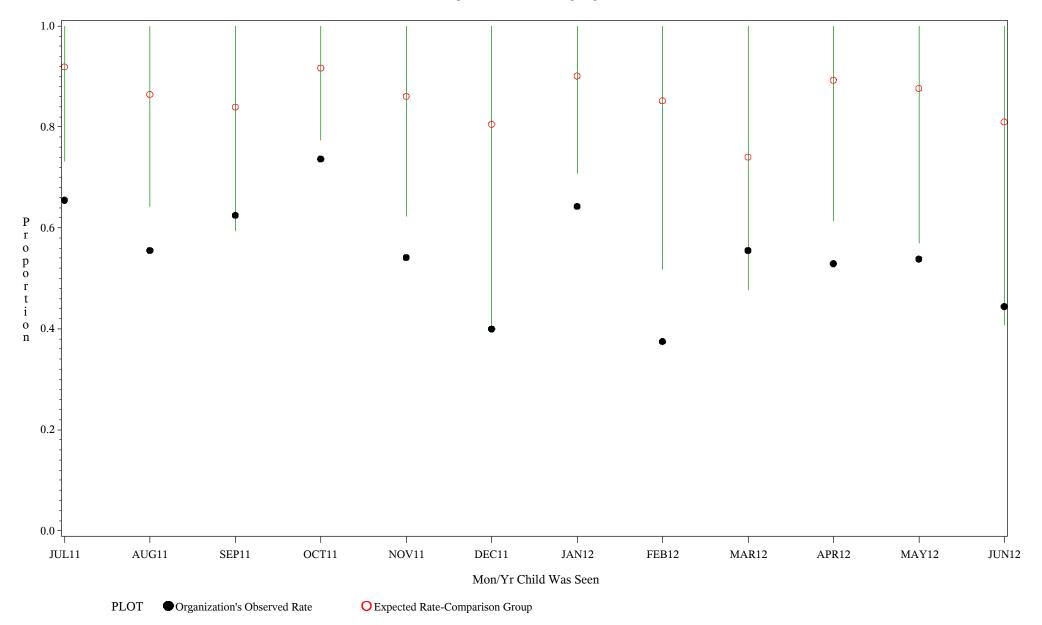

Time Period: July 1, 2011 - June 30, 2012

Denominator=Children 7-15 months, Numerator=Up-to-Date Shots

Chart created: Thursday, 30AUG2012

hospital=Sells - Tucson

Time Period: July 1, 2011 - June 30, 2012

Denominator=Children 7-15 months, Numerator=Up-to-Date Shots