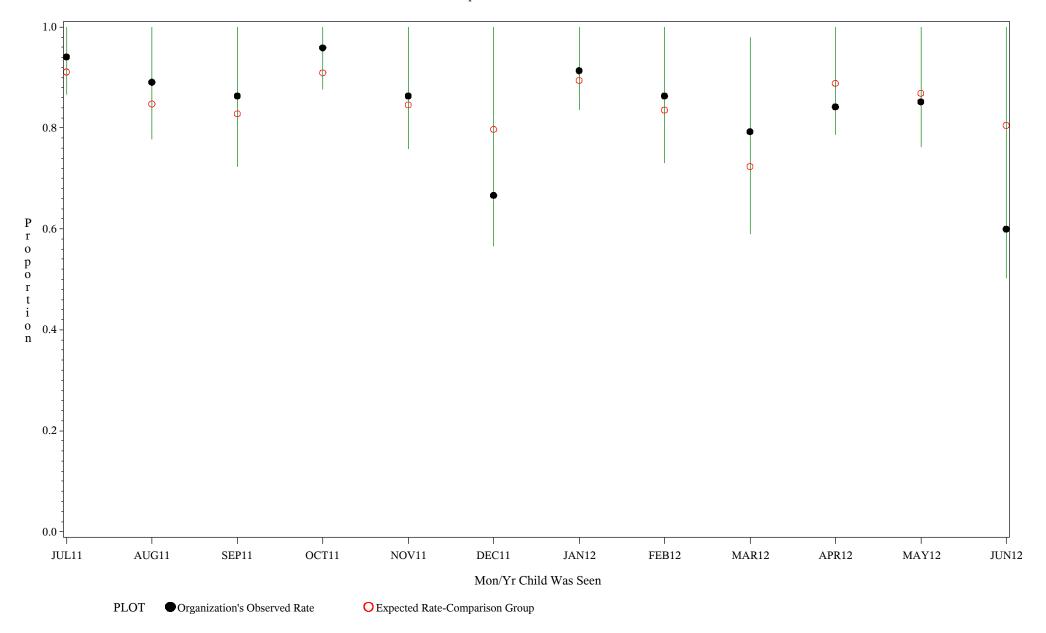

Chart created: Thursday, 30AUG2012

hospital=Ft. Yates - Aberdeen

Time Period: July 1, 2011 - June 30, 2012

Denominator=Children 7-15 months, Numerator=Up-to-Date Shots

Chart created: Thursday, 30AUG2012

hospital=Winnebago - Aberdeen