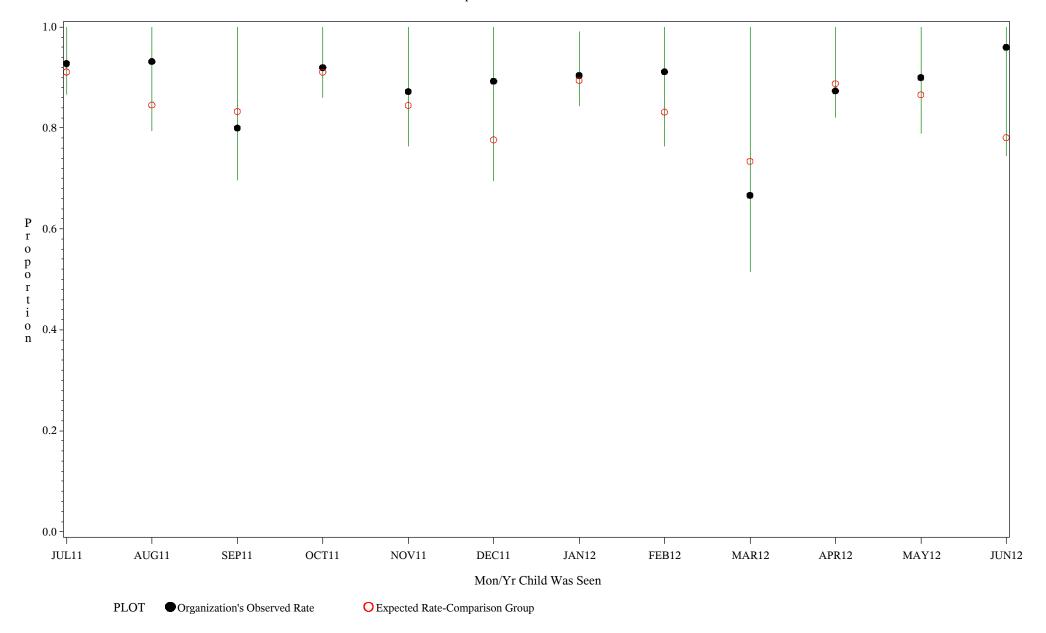

Denominator=Children 7-15 months, Numerator=Up-to-Date Shots

Chart created: Thursday, 30AUG2012

hospital=Santa Fe - Albuquerque

Time Period: July 1, 2011 - June 30, 2012

Denominator=Children 7-15 months, Numerator=Up-to-Date Shots

Chart created: Thursday, 30AUG2012

hospital=Zuni - Albuquerque

Time Period: July 1, 2011 - June 30, 2012

Denominator=Children 7-15 months, Numerator=Up-to-Date Shots

Chart created: Thursday, 30AUG2012

hospital=Barrow - Alaska