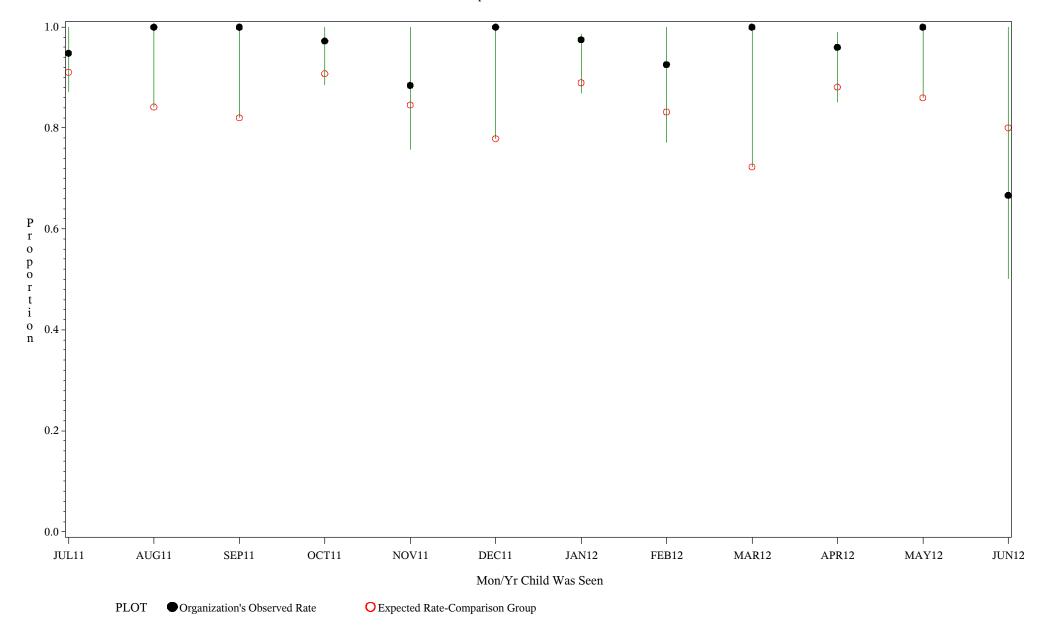

Time Period: July 1, 2011 - June 30, 2012

Denominator=Children 7-15 months, Numerator=Up-to-Date Shots

Chart created: Thursday, 30AUG2012 hospital=Mescalero - Albuquerque

Time Period: July 1, 2011 - June 30, 2012