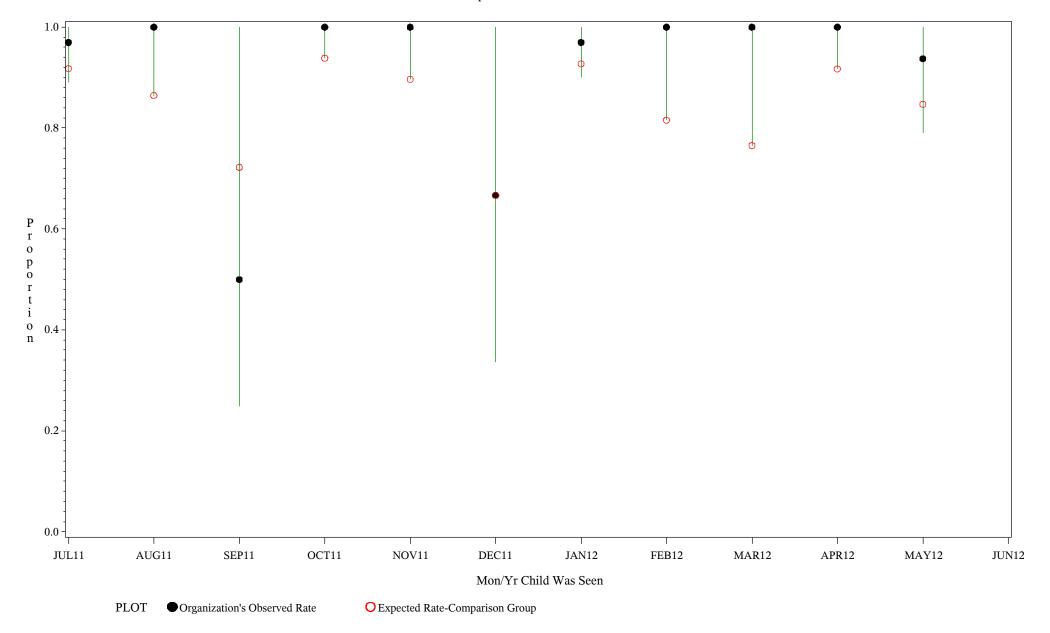

Chart created: Wednesday, 29AUG2012

hospital=Santa Fe - Albuquerque

Time Period: July 1, 2011 - June 30, 2012

Denominator=Children 0-4, Numerator=Up-to-Date Shots

Chart created: Wednesday, 29AUG2012

hospital=Zuni - Albuquerque