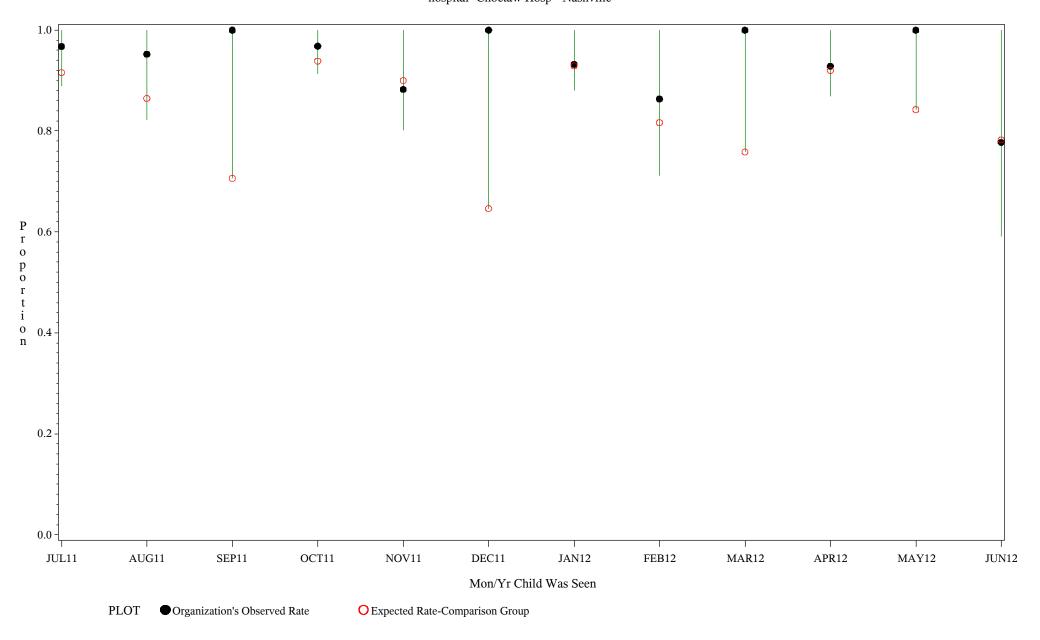

Chart created: Wednesday, 29AUG2012 hospital=Choctaw Hosp - Nashville

Time Period: July 1, 2011 - June 30, 2012 Denominator=Children 0-4, Numerator=Up-to-Date Shots

Denominator=Children 0-4, Numerator=Up-to-Date Shots Chart created: Wednesday, 29AUG2012