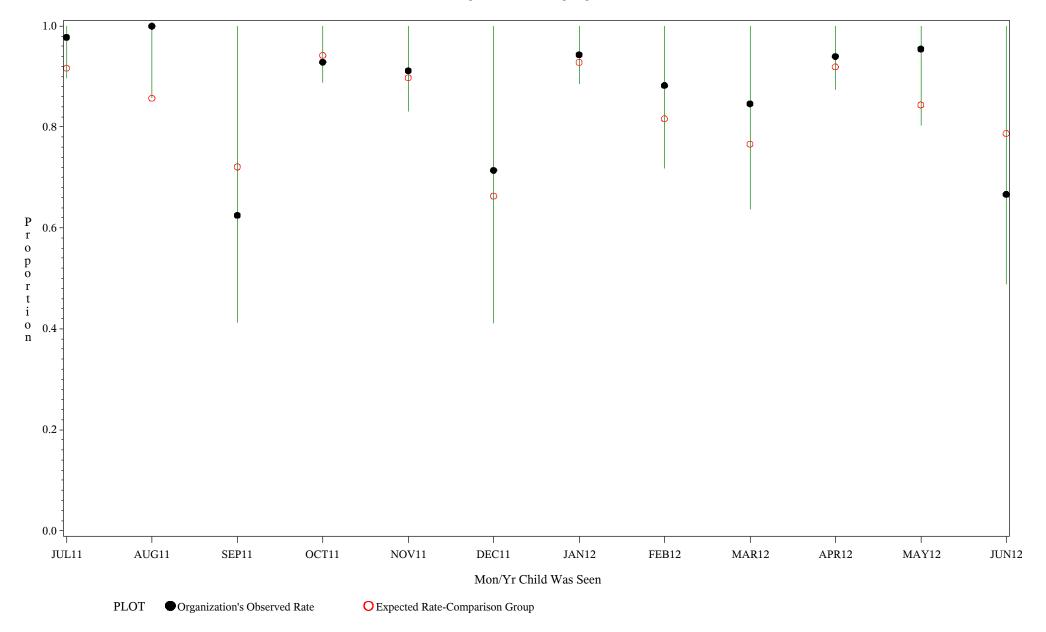

Denominator=Children 0-4, Numerator=Up-to-Date Shots

Chart created: Wednesday, 29AUG2012

hospital=Mescalero - Albuquerque

Time Period: July 1, 2011 - June 30, 2012

Denominator=Children 0-4, Numerator=Up-to-Date Shots