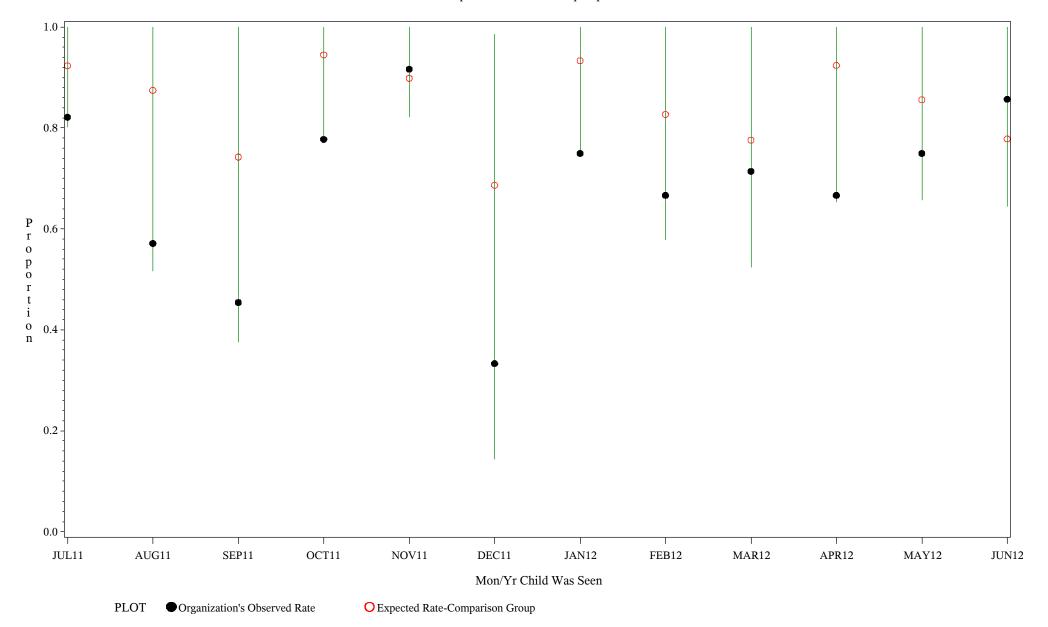

Chart created: Wednesday, 29AUG2012

Time Period: July 1, 2011 - June 30, 2012

Denominator=Children 0-4, Numerator=Up-to-Date Shots

Chart created: Wednesday, 29AUG2012

hospital=Winnebago - Aberdeen

Time Period: July 1, 2011 - June 30, 2012