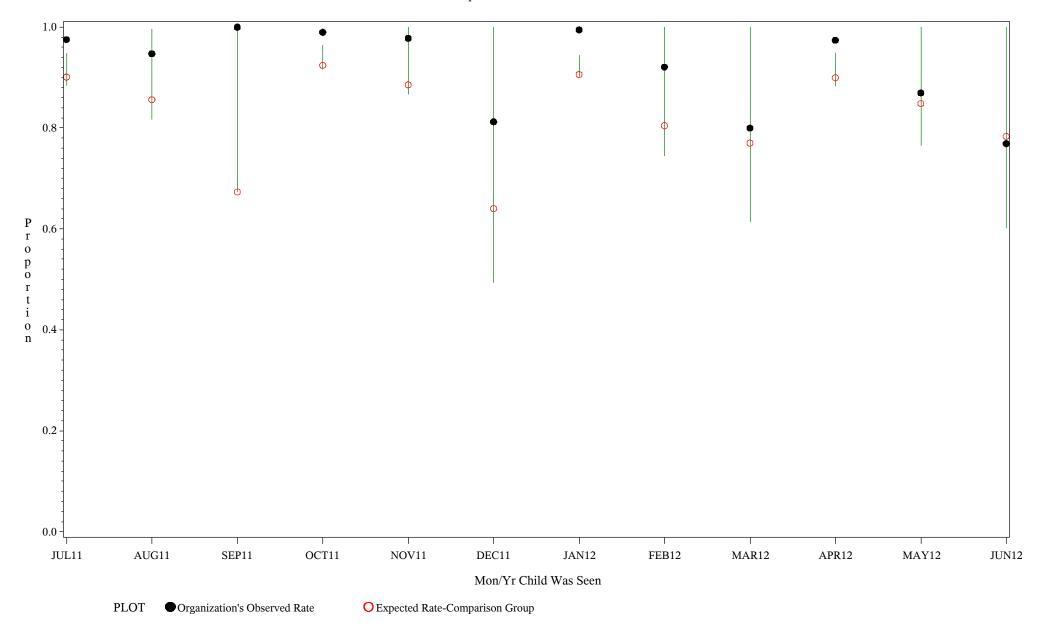

Time Period: July 1, 2011 - June 30, 2012 Denominator=Children 0-4, Numerator=Up-to-Date Shots

Chart created: Wednesday, 29AUG2012

Time Period: July 1, 2011 - June 30, 2012

Denominator=Children 0-4, Numerator=Up-to-Date Shots