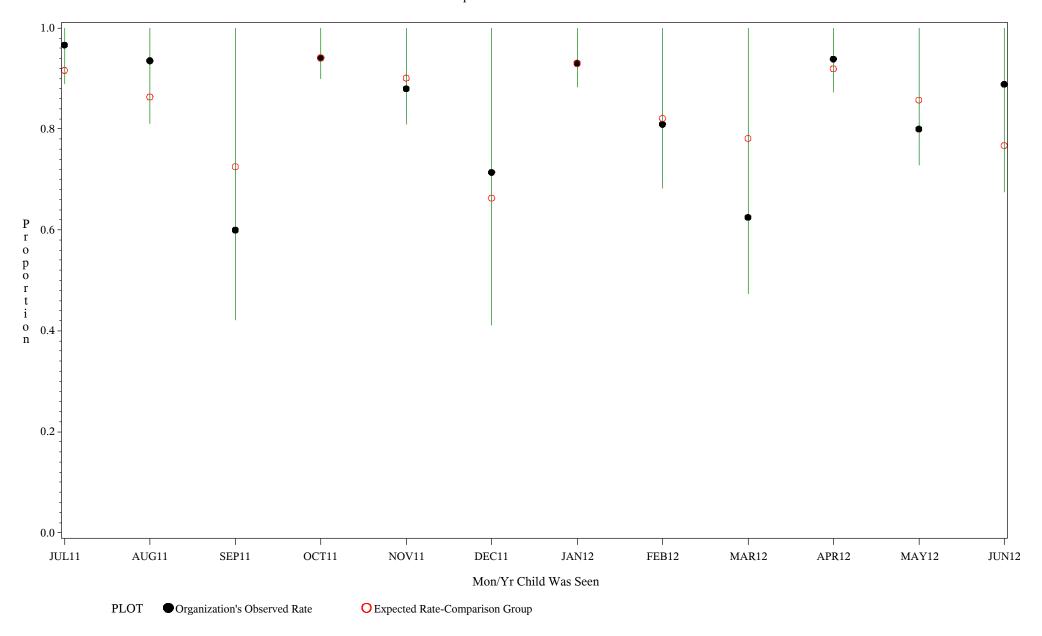

Time Period: July 1, 2011 - June 30, 2012 Denominator=Children 0-4, Numerator=Up-to-Date Shots

Chart created: Wednesday, 29AUG2012

Time Period: July 1, 2011 - June 30, 2012

Denominator=Children 0-4, Numerator=Up-to-Date Shots