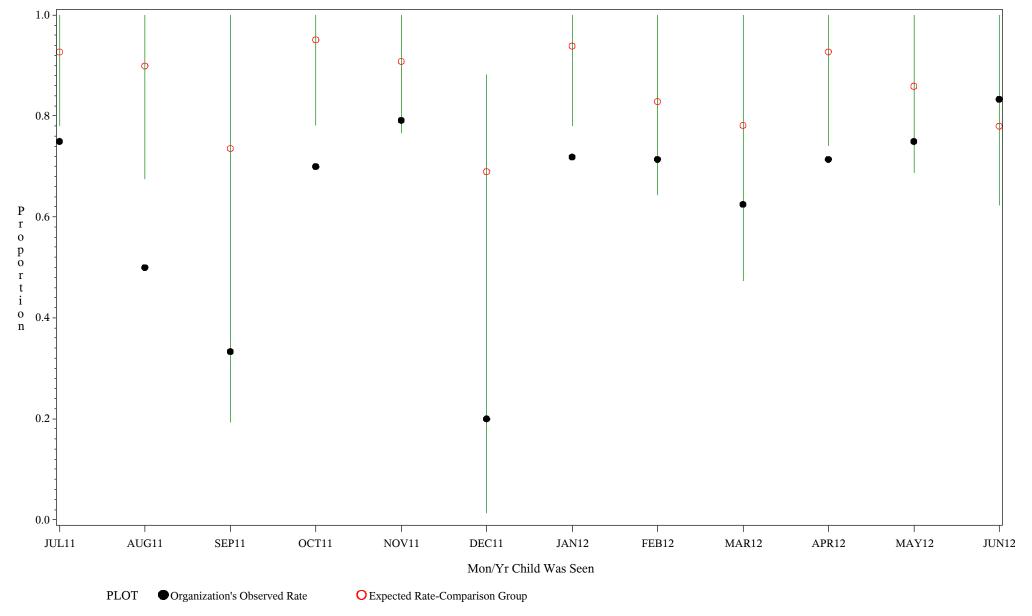

Denominator=Children 0-4, Numerator=Up-to-Date Shots

Chart created: Wednesday, 29AUG2012

hospital=Mescalero - Albuquerque

Time Period: July 1, 2011 - June 30, 2012

Denominator=Children 0-4, Numerator=Up-to-Date Shots