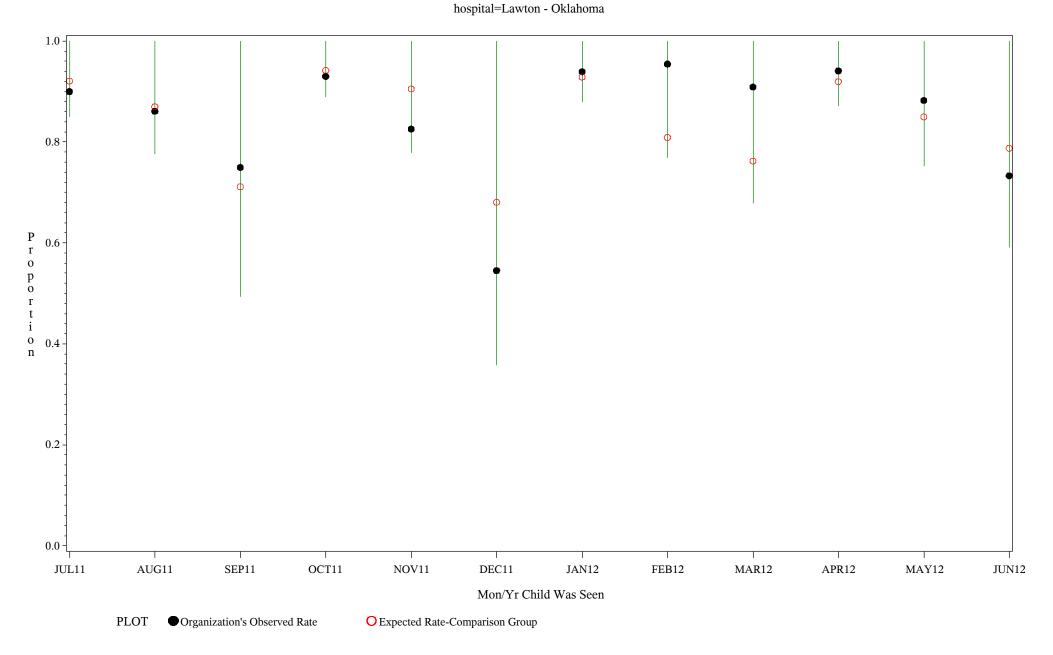

Time Period: July 1, 2011 - June 30, 2012

Denominator=Children 0-4, Numerator=Up-to-Date Shots

Chart created: Wednesday, 29AUG2012

Time Period: July 1, 2011 - June 30, 2012

Denominator=Children 0-4, Numerator=Up-to-Date Shots