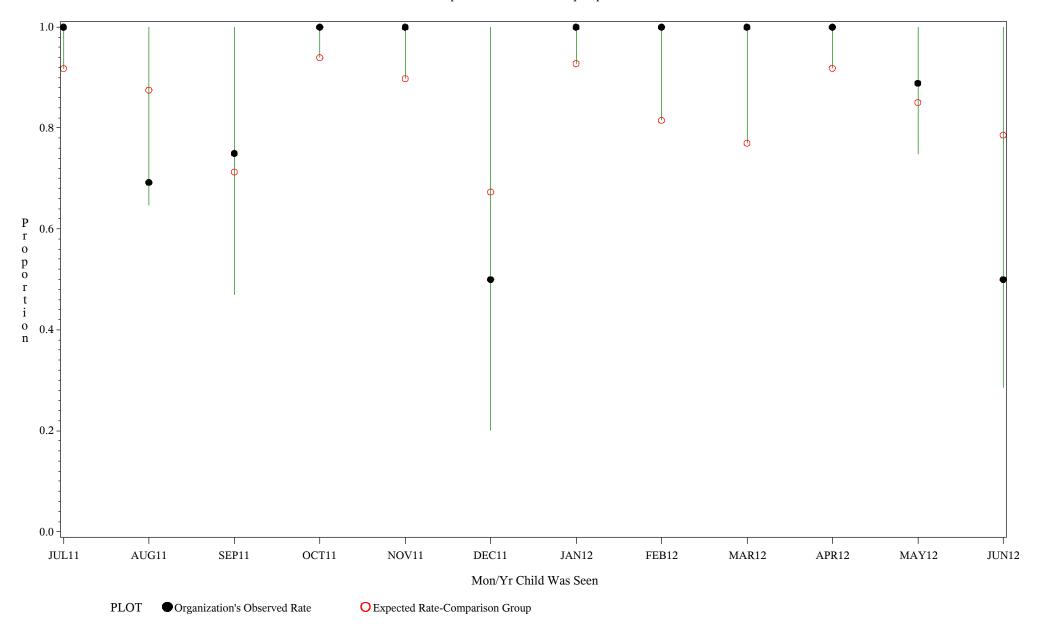

Time Period: July 1, 2011 - June 30, 2012 Denominator=Children 0-4, Numerator=Up-to-Date Shots

Chart created: Wednesday, 29AUG2012

Time Period: July 1, 2011 - June 30, 2012

Denominator=Children 0-4, Numerator=Up-to-Date Shots