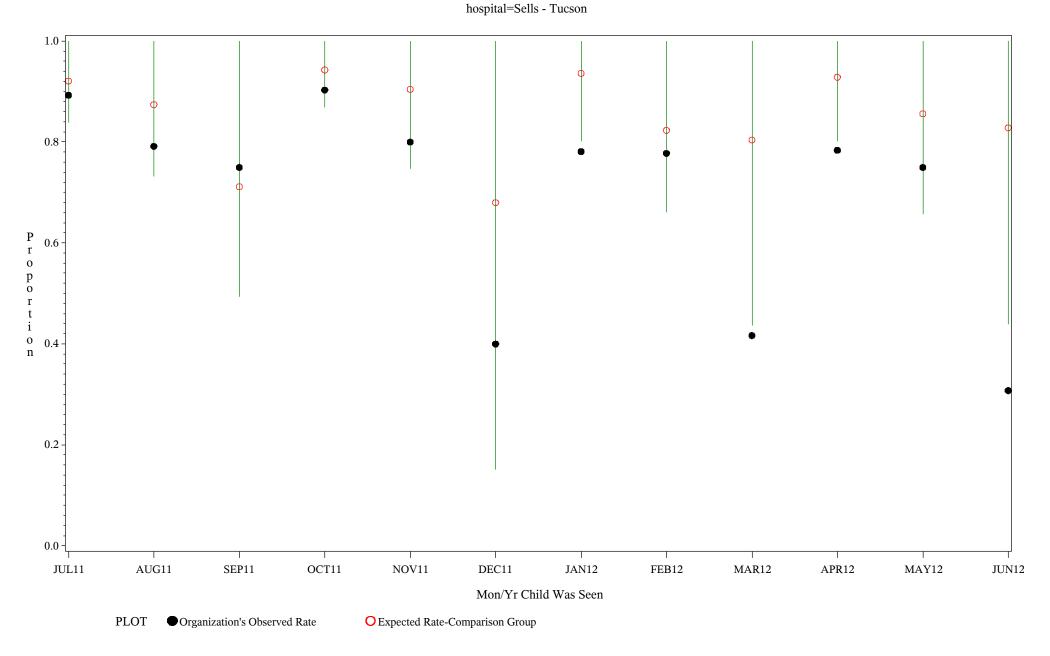

Time Period: July 1, 2011 - June 30, 2012 Denominator=Children 0-4, Numerator=Up-to-Date Shots

Chart created: Wednesday, 29AUG2012

Time Period: July 1, 2011 - June 30, 2012

Denominator=Children 0-4, Numerator=Up-to-Date Shots