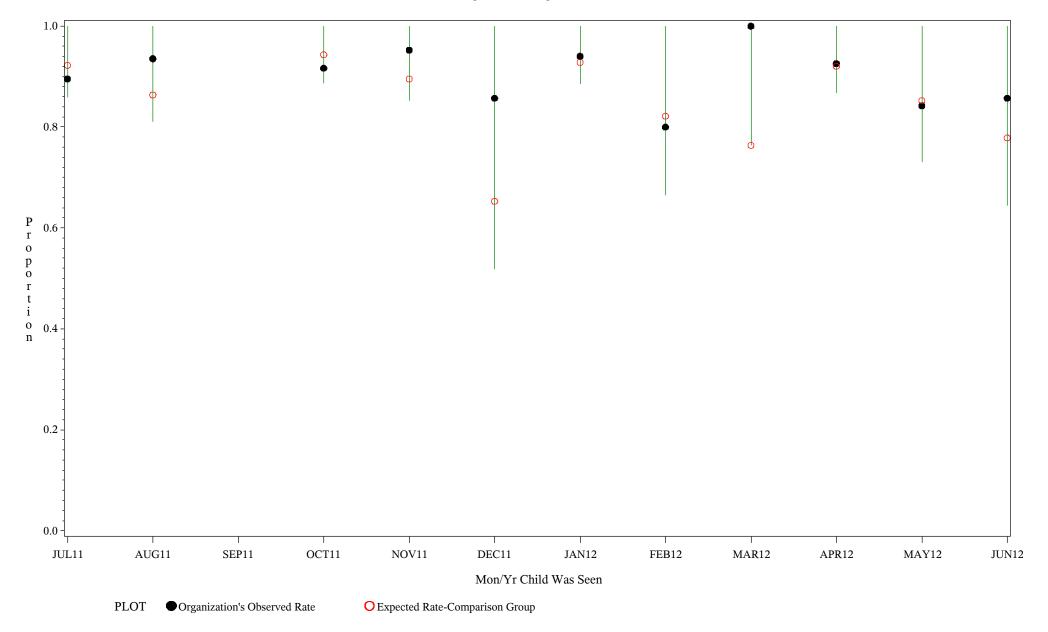

Chart created: Wednesday, 29AUG2012

Time Period: July 1, 2011 - June 30, 2012

Denominator=Children 0-4, Numerator=Up-to-Date Shots

Chart created: Wednesday, 29AUG2012

hospital=Winnebago - Aberdeen

Time Period: July 1, 2011 - June 30, 2012