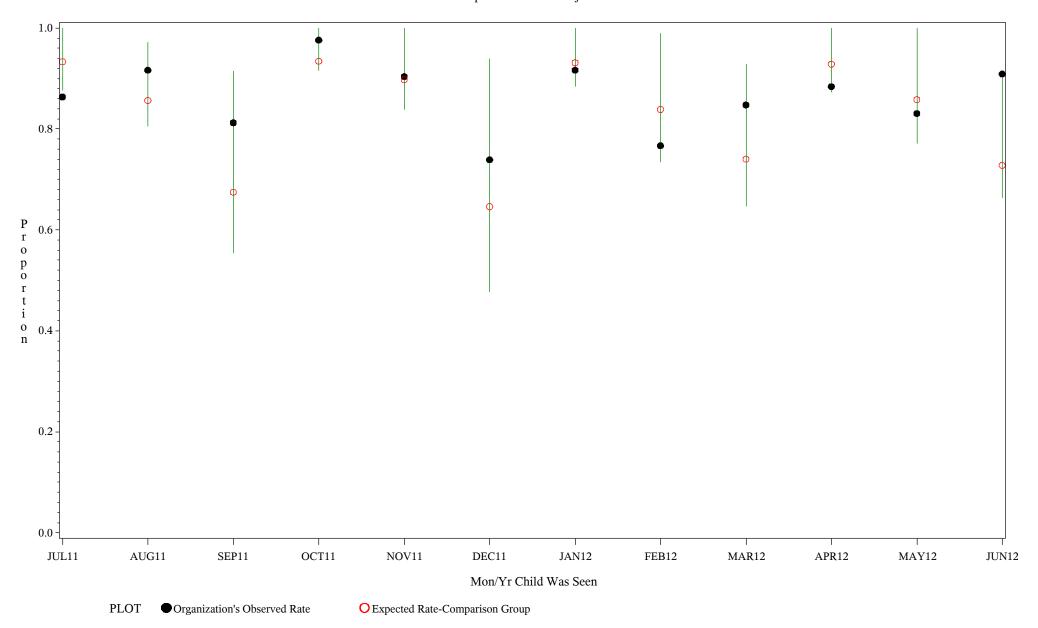

Chart created: Wednesday, 29AUG2012

Time Period: July 1, 2011 - June 30, 2012

Denominator=Children 0-4, Numerator=Up-to-Date Shots

Chart created: Wednesday, 29AUG2012

hospital=Winnebago - Aberdeen

Time Period: July 1, 2011 - June 30, 2012