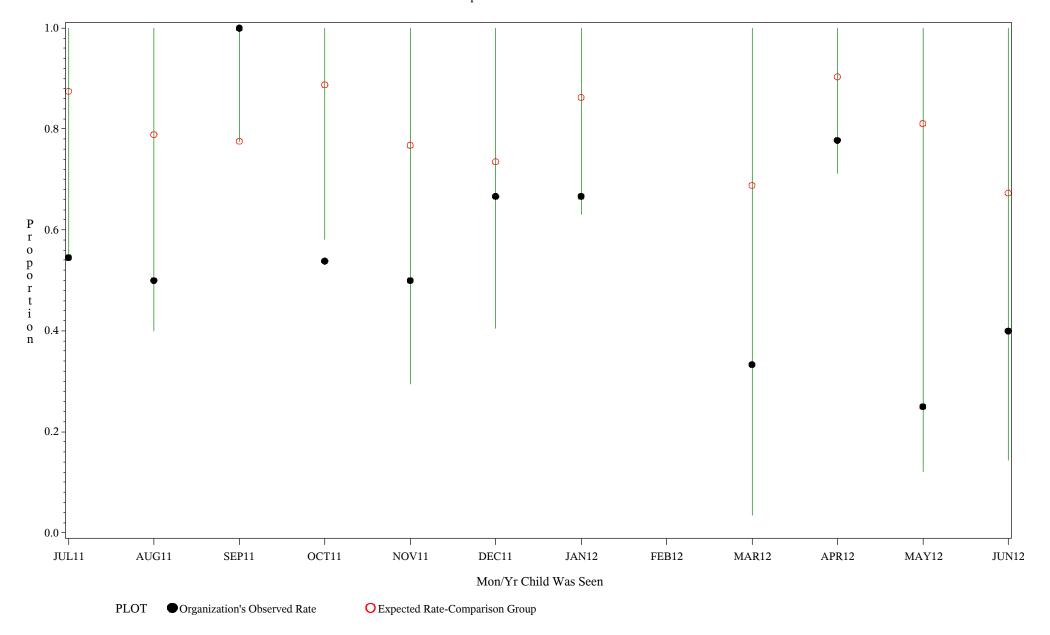

Chart created: Wednesday, 29AUG2012

hospital=Ft. Yates - Aberdeen

Time Period: July 1, 2011 - June 30, 2012

Denominator=Children 4-5 months, Numerator=Up-to-Date Shots

Chart created: Wednesday, 29AUG2012

hospital=Winnebago - Aberdeen