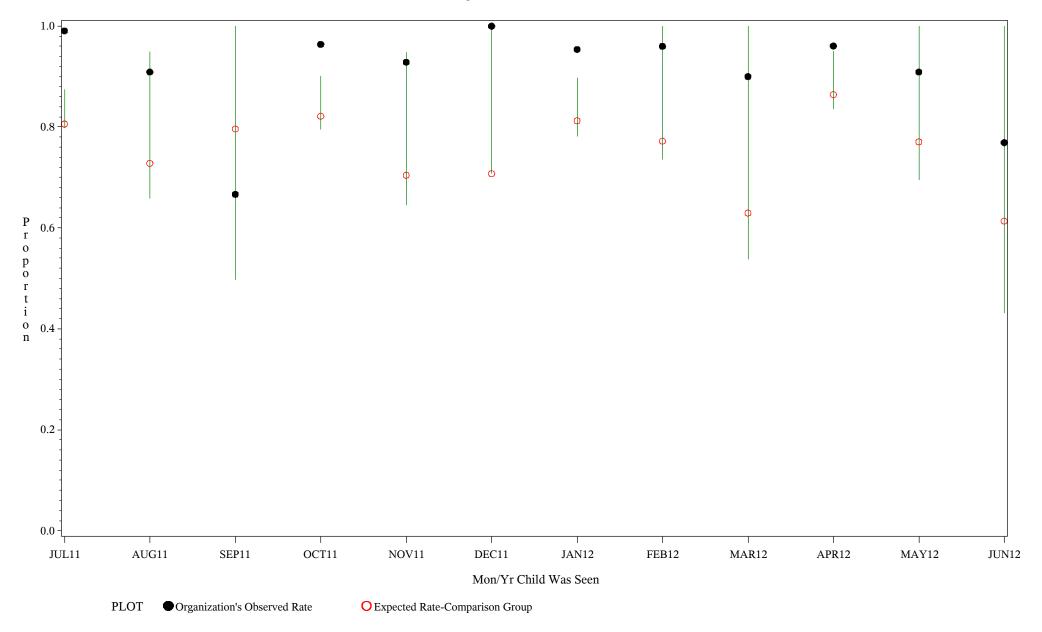

Chart created: Wednesday, 29AUG2012

hospital=Santa Fe - Albuquerque

Time Period: July 1, 2011 - June 30, 2012

Denominator=Children 4-5 months, Numerator=Up-to-Date Shots

Chart created: Wednesday, 29AUG2012

hospital=Zuni - Albuquerque

Time Period: July 1, 2011 - June 30, 2012

Denominator=Children 4-5 months, Numerator=Up-to-Date Shots

Chart created: Wednesday, 29AUG2012

hospital=Barrow - Alaska

Time Period: July 1, 2011 - June 30, 2012