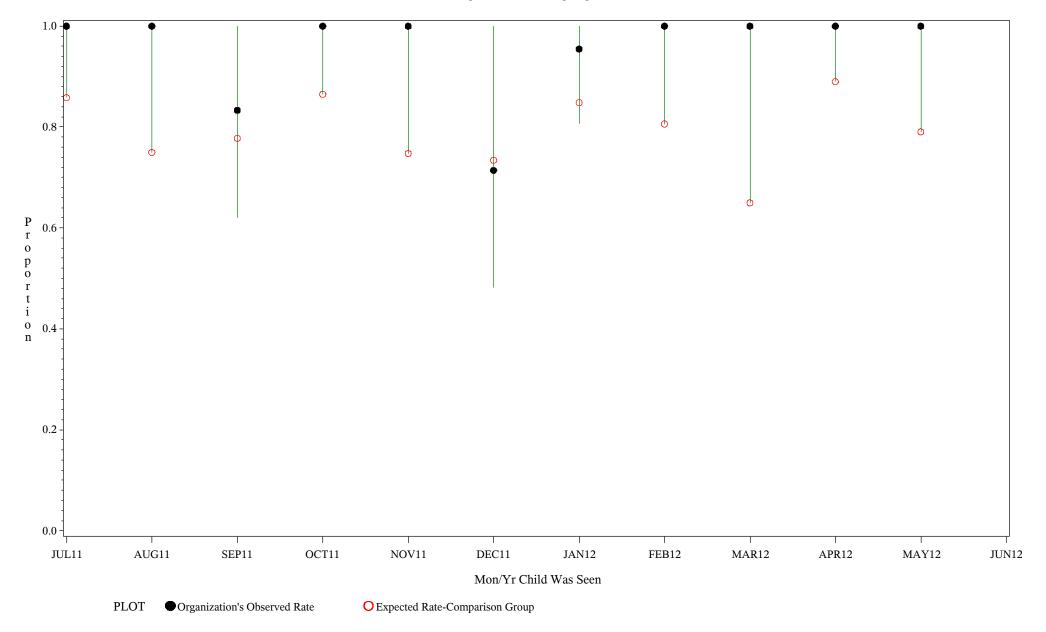

Chart created: Wednesday, 29AUG2012

hospital=Ft. Yates - Aberdeen

Time Period: July 1, 2011 - June 30, 2012

Denominator=Children 4-5 months, Numerator=Up-to-Date Shots

Chart created: Wednesday, 29AUG2012

hospital=Winnebago - Aberdeen

Time Period: July 1, 2011 - June 30, 2012

Denominator=Children 4-5 months, Numerator=Up-to-Date Shots

Chart created: Wednesday, 29AUG2012

Time Period: July 1, 2011 - June 30, 2012

Denominator=Children 4-5 months, Numerator=Up-to-Date Shots