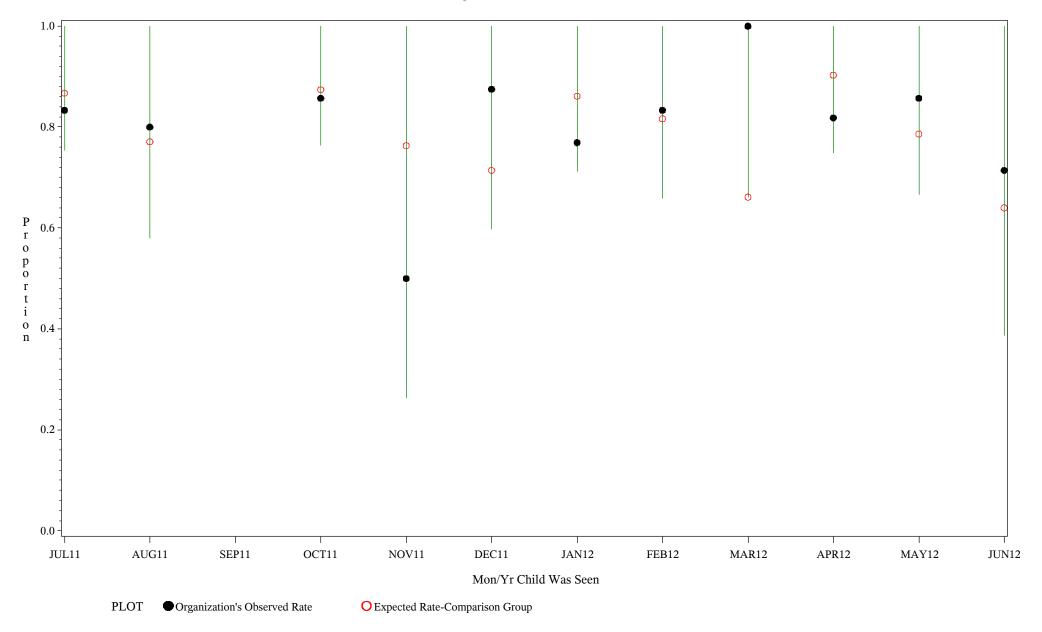

Chart created: Wednesday, 29AUG2012

hospital=Santa Fe - Albuquerque

Time Period: July 1, 2011 - June 30, 2012

Denominator=Children 4-5 months, Numerator=Up-to-Date Shots

Chart created: Wednesday, 29AUG2012