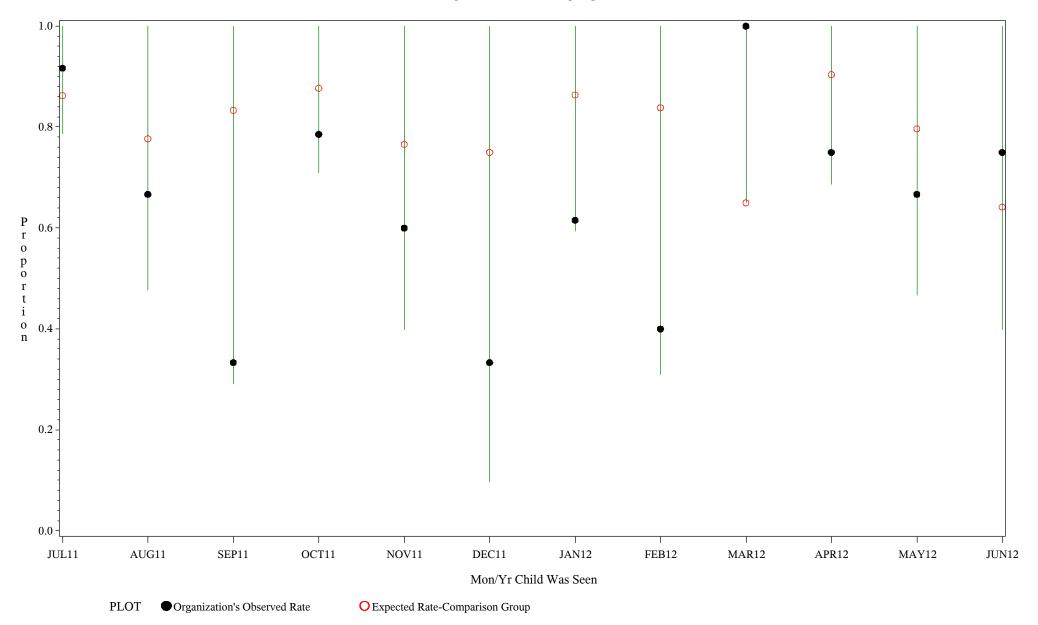

Time Period: July 1, 2011 - June 30, 2012

Denominator=Children 4-5 months, Numerator=Up-to-Date Shots

Chart created: Wednesday, 29AUG2012

hospital=Sells - Tucson

Time Period: July 1, 2011 - June 30, 2012

Denominator=Children 4-5 months, Numerator=Up-to-Date Shots

Chart created: Wednesday, 29AUG2012

hospital=Ft. Yates - Aberdeen

Time Period: July 1, 2011 - June 30, 2012

Denominator=Children 4-5 months, Numerator=Up-to-Date Shots

Chart created: Wednesday, 29AUG2012

hospital=Winnebago - Aberdeen