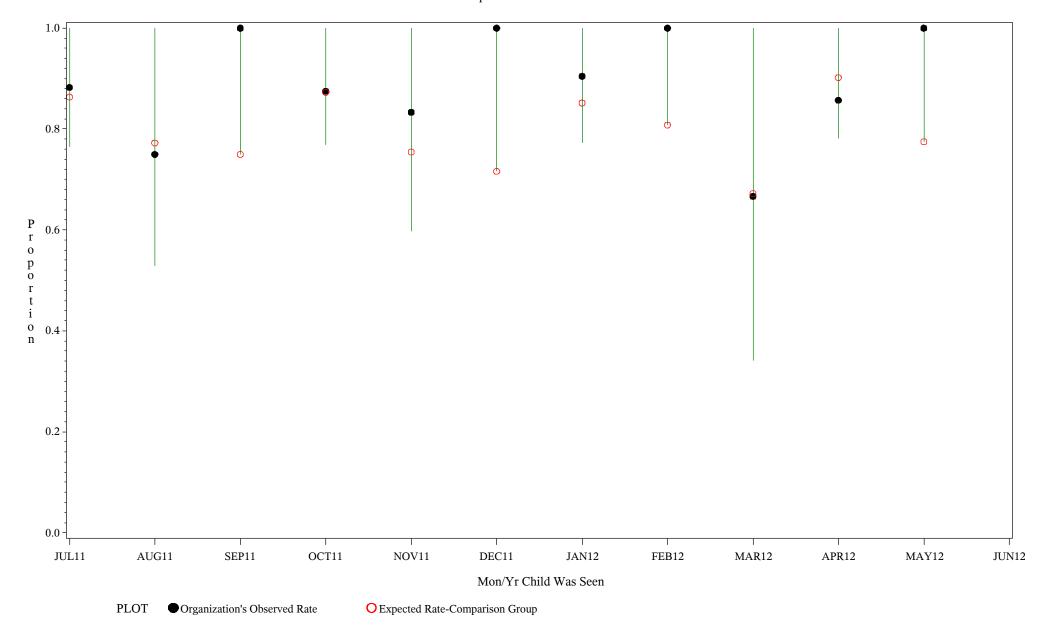

Time Period: July 1, 2011 - June 30, 2012

Denominator=Children 4-5 months, Numerator=Up-to-Date Shots

Chart created: Wednesday, 29AUG2012

Time Period: July 1, 2011 - June 30, 2012

Denominator=Children 4-5 months, Numerator=Up-to-Date Shots

Chart created: Wednesday, 29AUG2012

hospital=Santa Fe - Albuquerque

Time Period: July 1, 2011 - June 30, 2012

Denominator=Children 4-5 months, Numerator=Up-to-Date Shots

Chart created: Wednesday, 29AUG2012