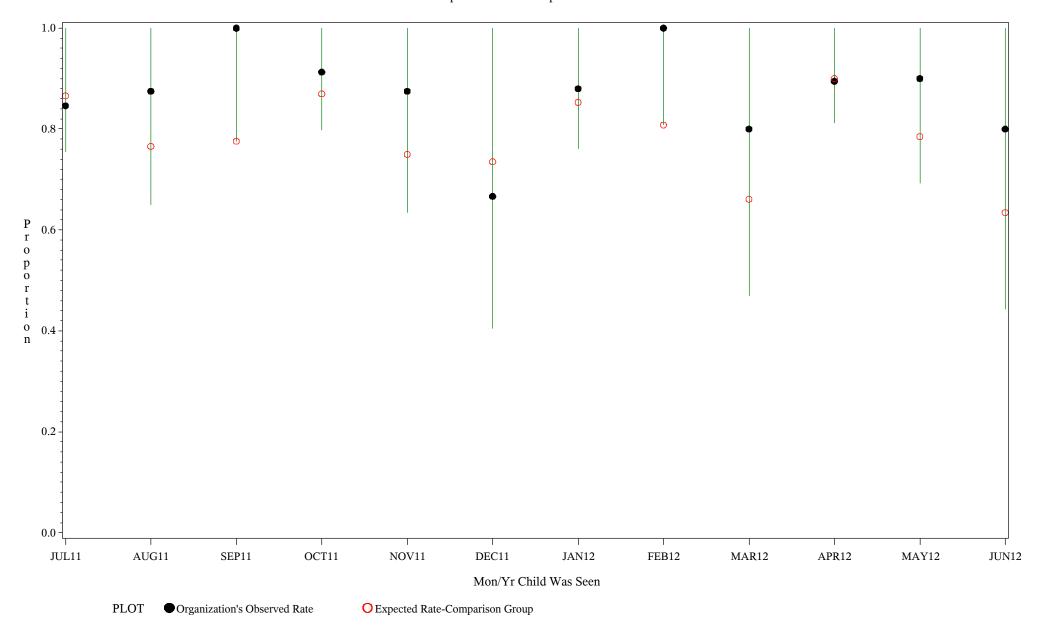

Time Period: July 1, 2011 - June 30, 2012

Denominator=Children 4-5 months, Numerator=Up-to-Date Shots

Chart created: Wednesday, 29AUG2012

Time Period: July 1, 2011 - June 30, 2012

Denominator=Children 4-5 months, Numerator=Up-to-Date Shots