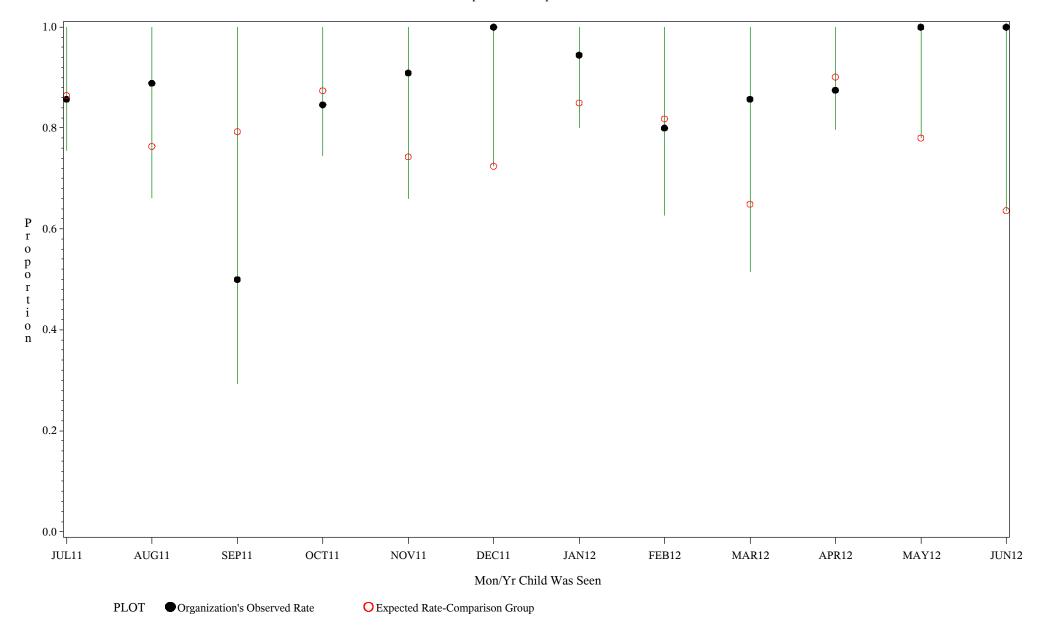

Time Period: July 1, 2011 - June 30, 2012

Denominator=Children 4-5 months, Numerator=Up-to-Date Shots

Chart created: Wednesday, 29AUG2012

hospital=Sells - Tucson

Time Period: July 1, 2011 - June 30, 2012

Denominator=Children 4-5 months, Numerator=Up-to-Date Shots