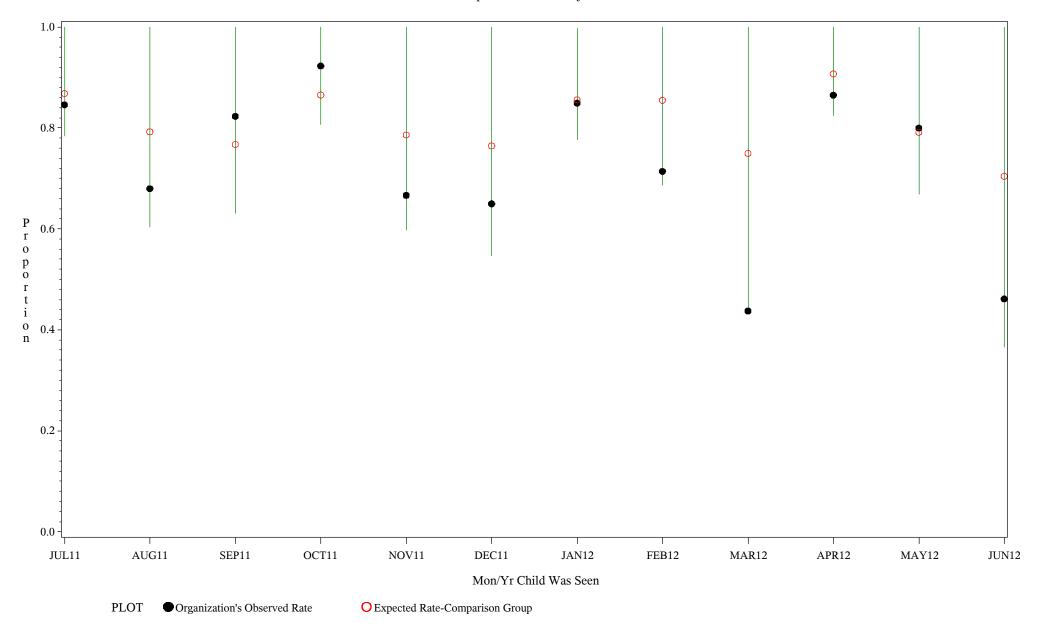

dren 4-5 months, Numerator=Up-to-Date Shots

Chart created: Wednesday, 29AUG2012

hospital=Maniilaq - Alaska



Time Period: July 1, 2011 - June 30, 2012

Denominator=Children 4-5 months, Numerator=Up-to-Date Shots

Chart created: Wednesday, 29AUG2012

hospital=Lawton - Oklahoma



Time Period: July 1, 2011 - June 30, 2012

Denominator=Children 4-5 months, Numerator=Up-to-Date Shots

Chart created: Wednesday, 29AUG2012

hospital=Choctaw Hosp - Nashville



Time Period: July 1, 2011 - June 30, 2012

Denominator=Children 4-5 months, Numerator=Up-to-Date Shots

Chart created: Wednesday, 29AUG2012

hospital=San Carlos - Phoenix



Time Period: July 1, 2011 - June 30, 2012

Denominator=Children 4-5 months, Numerator=Up-to-Date Shots

Chart created: Wednesday, 29AUG2012

hospital=GIMC - Navajo