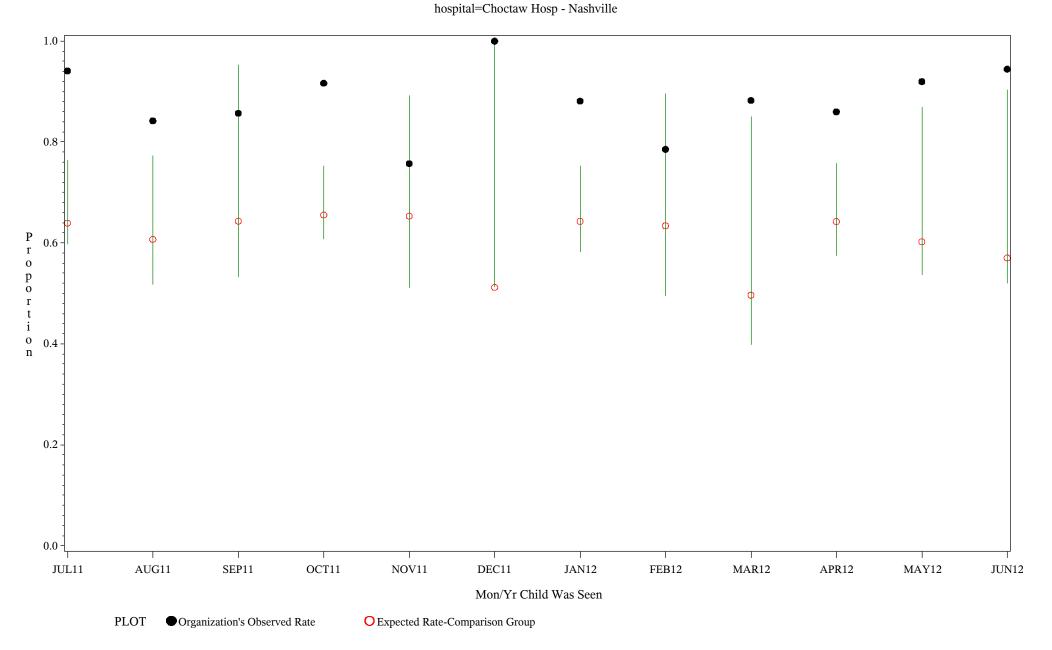

Chart created: Thursday, 30AUG2012

hospital=Lawton - Oklahoma

Time Period: July 1, 2011 - June 30, 2012

Denominator=Children 7-15 months, Numerator=Up-to-Date Shots

Chart created: Thursday, 30AUG2012

Time Period: July 1, 2011 - June 30, 2012