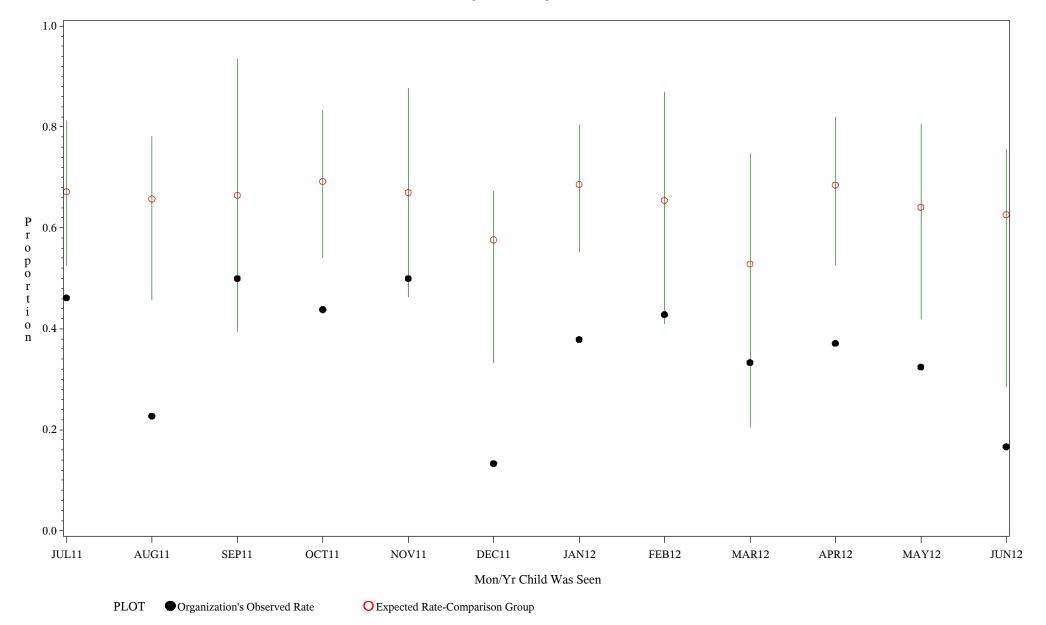

Time Period: July 1, 2011 - June 30, 2012

Denominator=Children 7-15 months, Numerator=Up-to-Date Shots

Chart created: Thursday, 30AUG2012

hospital=Sells - Tucson

Time Period: July 1, 2011 - June 30, 2012

Denominator=Children 7-15 months, Numerator=Up-to-Date Shots