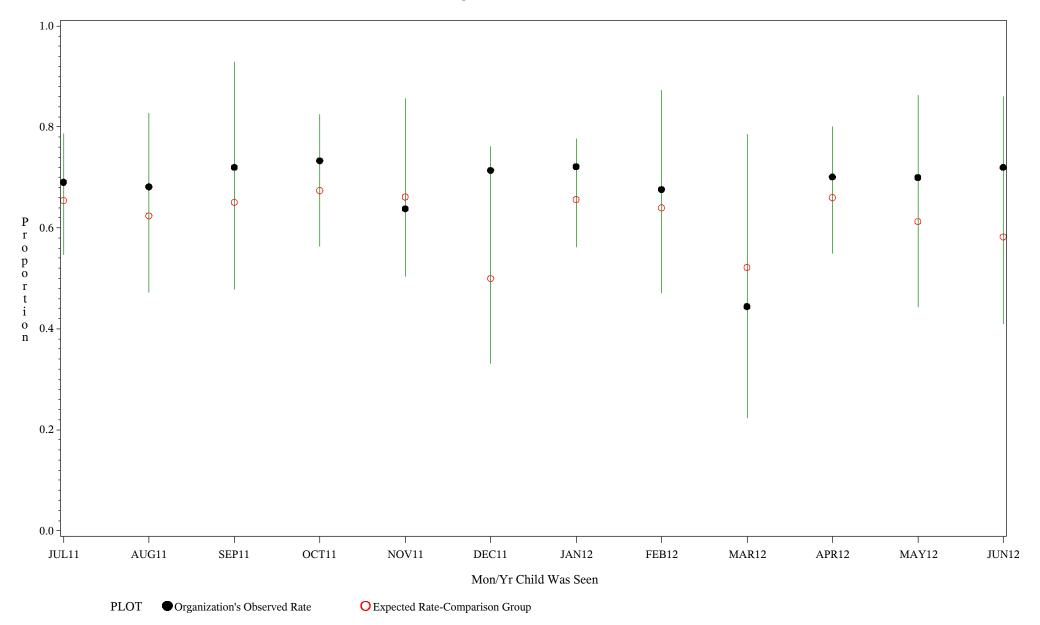

Denominator=Children 7-15 months, Numerator=Up-to-Date Shots

Chart created: Thursday, 30AUG2012

hospital=San Carlos - Phoenix

Time Period: July 1, 2011 - June 30, 2012

Denominator=Children 7-15 months, Numerator=Up-to-Date Shots