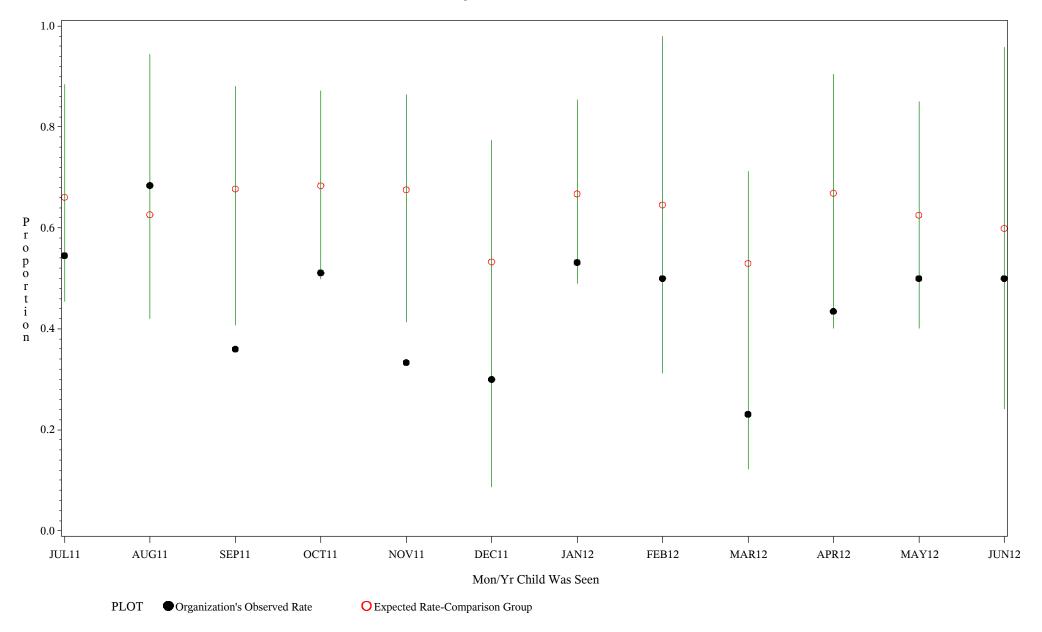

Chart created: Thursday, 30AUG2012

hospital=Ft. Yates - Aberdeen

Time Period: July 1, 2011 - June 30, 2012

Denominator=Children 7-15 months, Numerator=Up-to-Date Shots

Chart created: Thursday, 30AUG2012

hospital=Winnebago - Aberdeen

Time Period: July 1, 2011 - June 30, 2012

Denominator=Children 7-15 months, Numerator=Up-to-Date Shots

Chart created: Thursday, 30AUG2012 hospital=Mescalero - Albuquerque

Time Period: July 1, 2011 - June 30, 2012