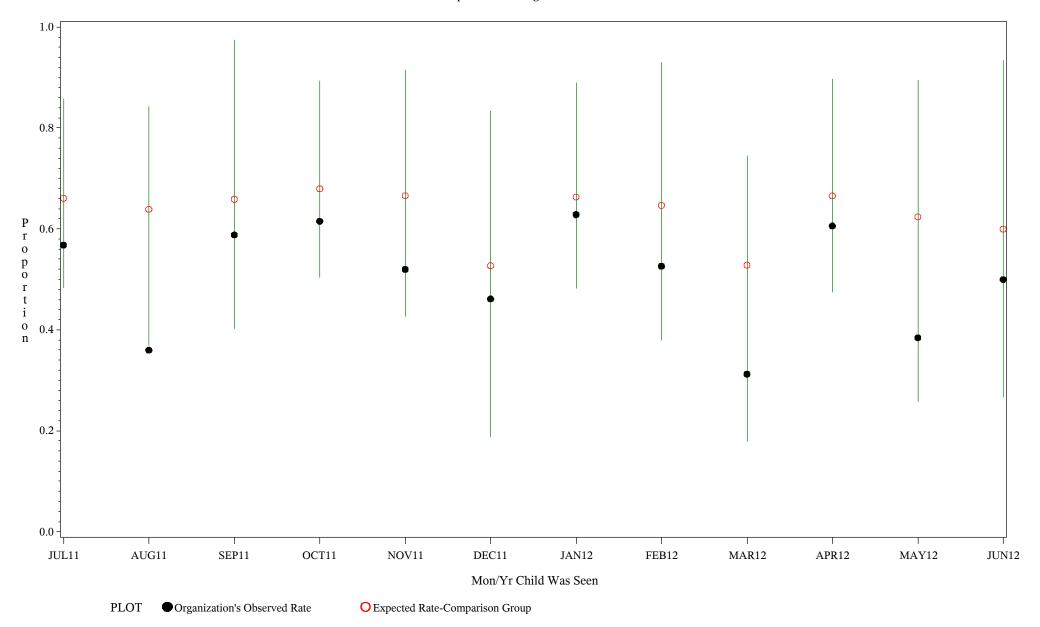

Denominator=Children 7-15 months, Numerator=Up-to-Date Shots

Chart created: Thursday, 30AUG2012

hospital=Santa Fe - Albuquerque

Time Period: July 1, 2011 - June 30, 2012

Denominator=Children 7-15 months, Numerator=Up-to-Date Shots

Chart created: Thursday, 30AUG2012

hospital=Zuni - Albuquerque

Time Period: July 1, 2011 - June 30, 2012

Denominator=Children 7-15 months, Numerator=Up-to-Date Shots

Chart created: Thursday, 30AUG2012

hospital=Barrow - Alaska