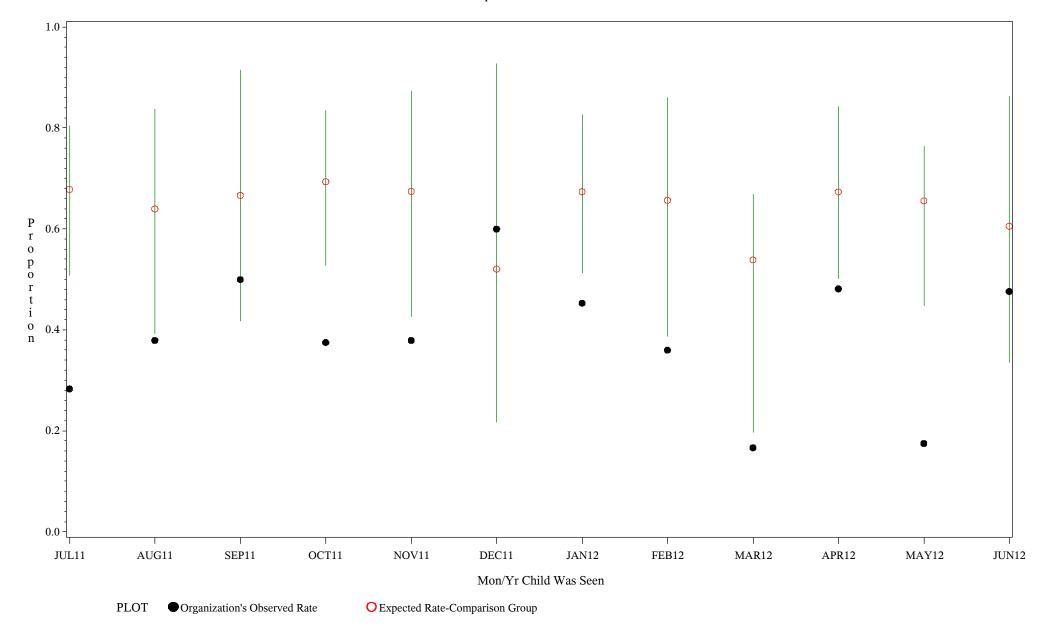

Time Period: July 1, 2011 - June 30, 2012

Denominator=Children 7-15 months, Numerator=Up-to-Date Shots

Chart created: Thursday, 30AUG2012

hospital=Sells - Tucson

Time Period: July 1, 2011 - June 30, 2012

Denominator=Children 7-15 months, Numerator=Up-to-Date Shots

Chart created: Thursday, 30AUG2012

hospital=Ft. Yates - Aberdeen

Time Period: July 1, 2011 - June 30, 2012

Denominator=Children 7-15 months, Numerator=Up-to-Date Shots

Chart created: Thursday, 30AUG2012

hospital=Winnebago - Aberdeen