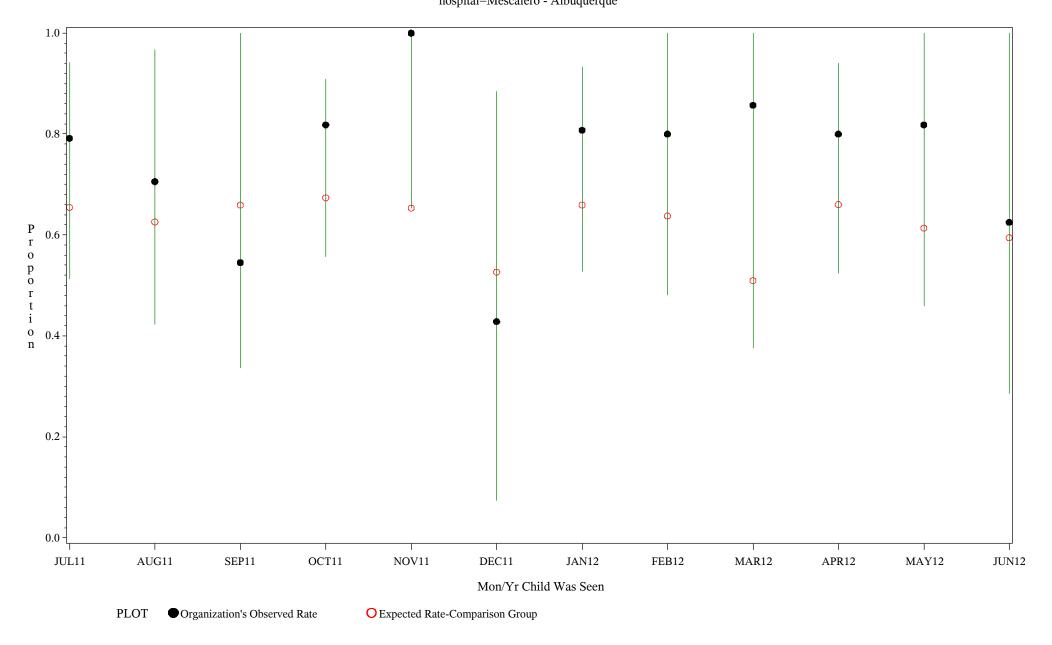

Time Period: July 1, 2011 - June 30, 2012

Denominator=Children 7-15 months, Numerator=Up-to-Date Shots

Chart created: Thursday, 30AUG2012 hospital=Mescalero - Albuquerque

Time Period: July 1, 2011 - June 30, 2012

Denominator=Children 7-15 months, Numerator=Up-to-Date Shots

Chart created: Thursday, 30AUG2012

hospital=Santa Fe - Albuquerque

Time Period: July 1, 2011 - June 30, 2012

Denominator=Children 7-15 months, Numerator=Up-to-Date Shots