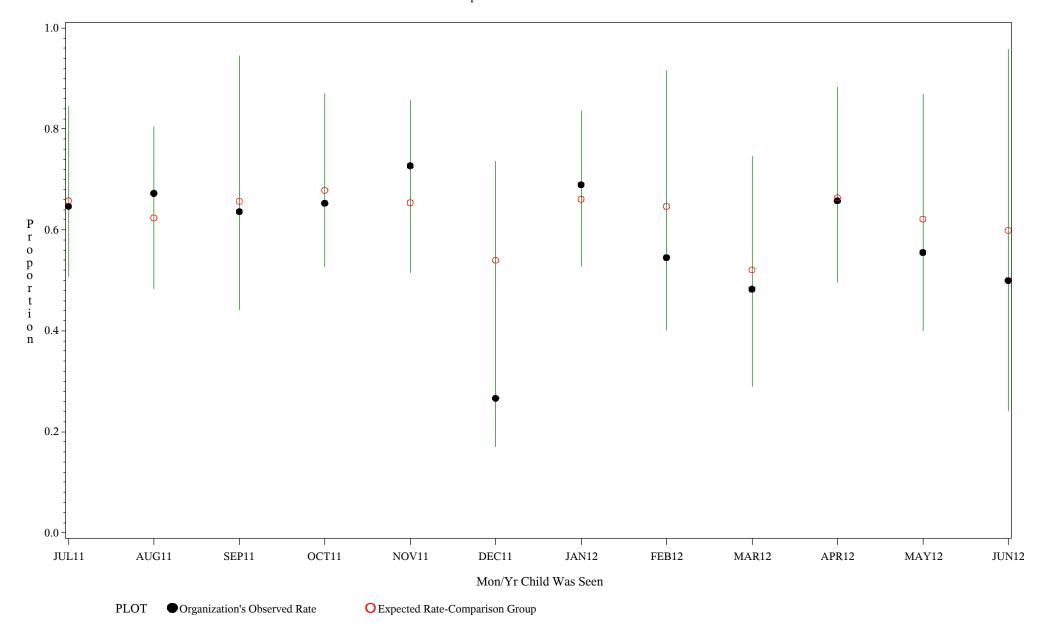

Chart created: Thursday, 30AUG2012

hospital=Ft. Yates - Aberdeen

Time Period: July 1, 2011 - June 30, 2012

Denominator=Children 7-15 months, Numerator=Up-to-Date Shots

Chart created: Thursday, 30AUG2012

hospital=Winnebago - Aberdeen