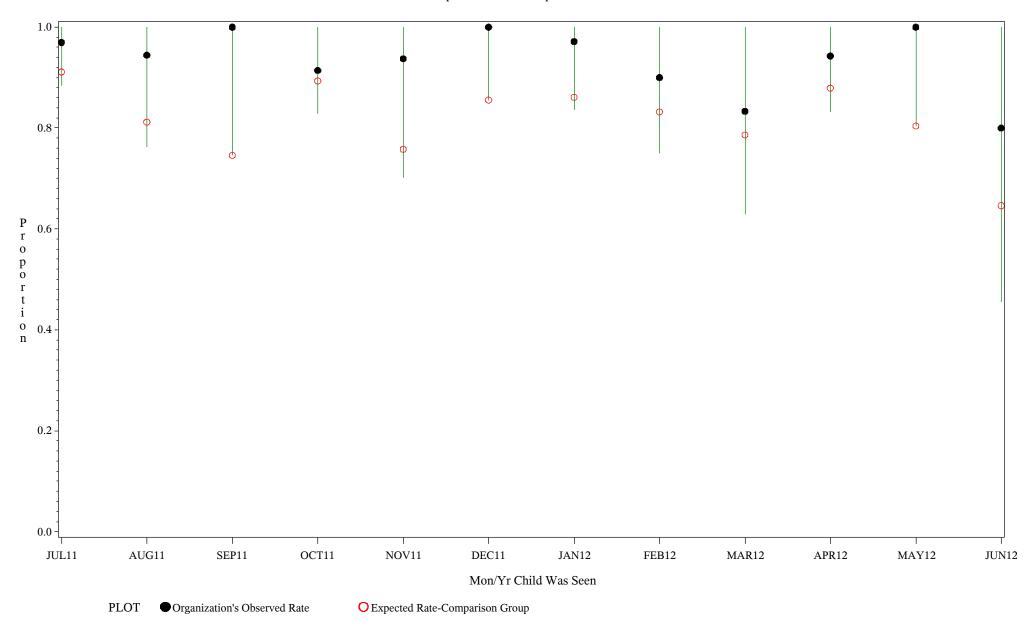

Chart created: Wednesday, 12SEP2012

hospital=Winnebago - Aberdeen

Time Period: July 1, 2011 - June 30, 2012

Denominator=Children 16-18 months, Numerator=Up-to-Date Shots

Chart created: Wednesday, 12SEP2012 hospital=Mescalero - Albuquerque