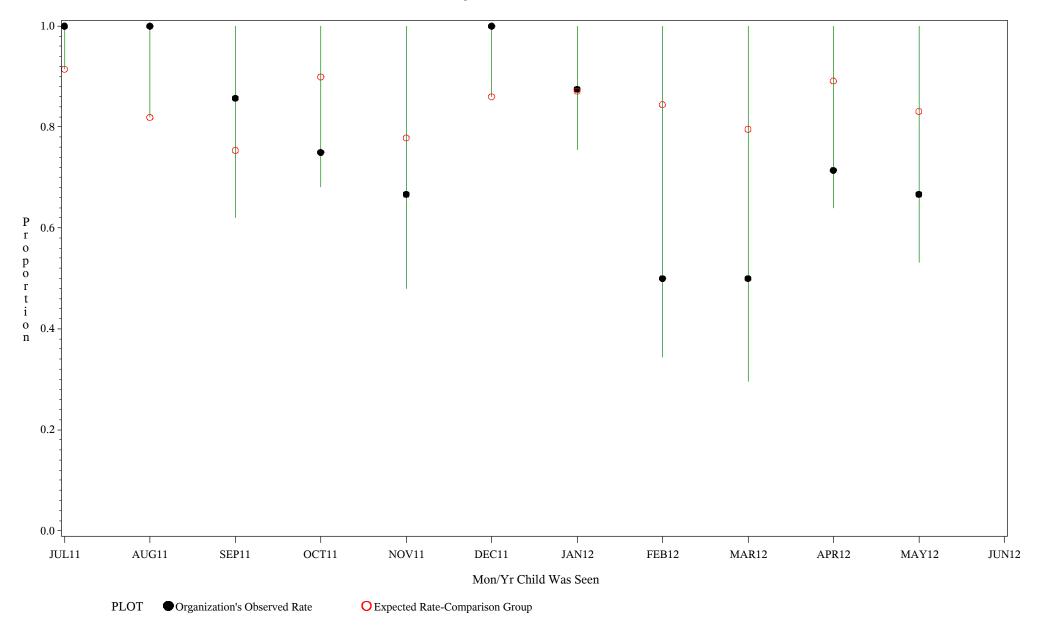

Denominator=Children 16-18 months, Numerator=Up-to-Date Shots

Chart created: Wednesday, 12SEP2012

hospital=Ft. Yates - Aberdeen

Time Period: July 1, 2011 - June 30, 2012

Denominator=Children 16-18 months, Numerator=Up-to-Date Shots