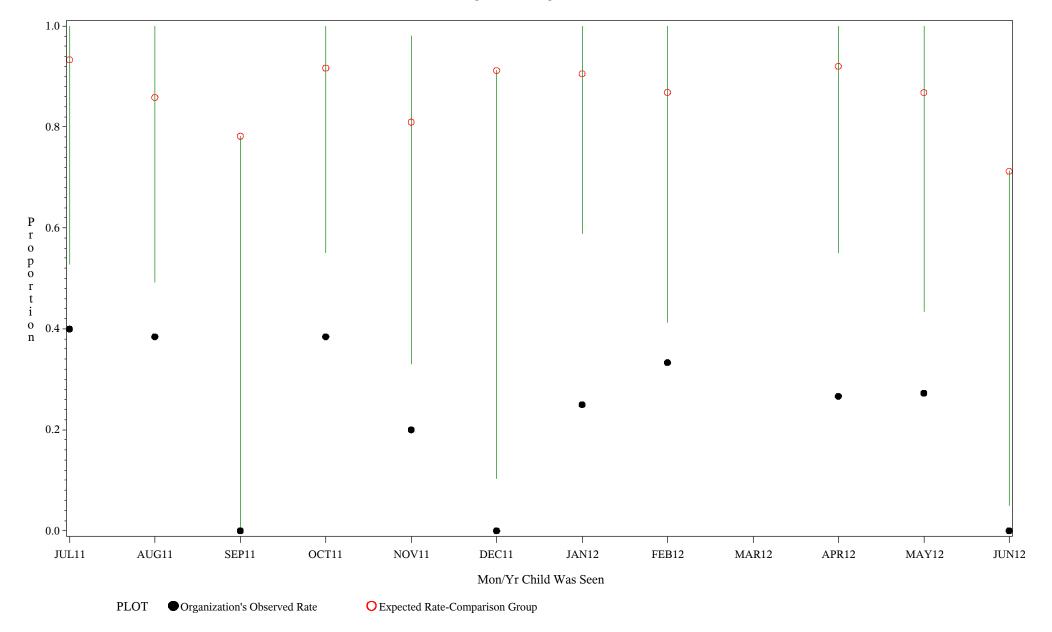

Time Period: July 1, 2011 - June 30, 2012

Denominator=Children 16-18 months, Numerator=Up-to-Date Shots

Chart created: Wednesday, 12SEP2012

hospital=Sells - Tucson

Time Period: July 1, 2011 - June 30, 2012