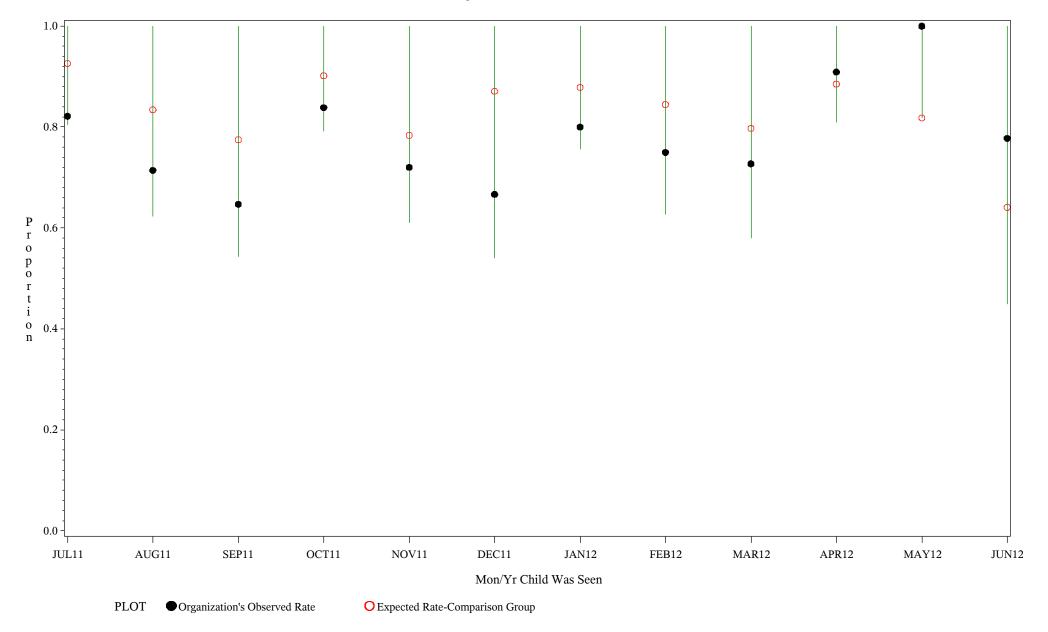

Time Period: July 1, 2011 - June 30, 2012

Denominator=Children 16-18 months, Numerator=Up-to-Date Shots

Chart created: Wednesday, 12SEP2012

hospital=Santa Fe - Albuquerque

Time Period: July 1, 2011 - June 30, 2012