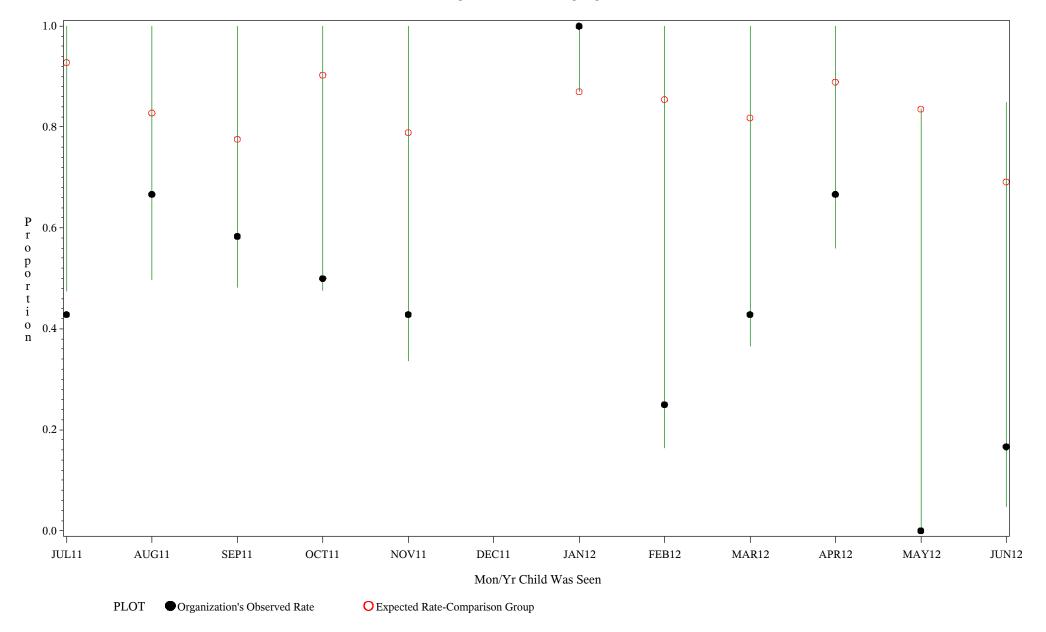

Time Period: July 1, 2011 - June 30, 2012

Denominator=Children 16-18 months, Numerator=Up-to-Date Shots

Chart created: Wednesday, 12SEP2012

hospital=Sells - Tucson

Time Period: July 1, 2011 - June 30, 2012

Denominator=Children 16-18 months, Numerator=Up-to-Date Shots

Chart created: Wednesday, 12SEP2012

hospital=Ft. Yates - Aberdeen

Time Period: July 1, 2011 - June 30, 2012

Denominator=Children 16-18 months, Numerator=Up-to-Date Shots