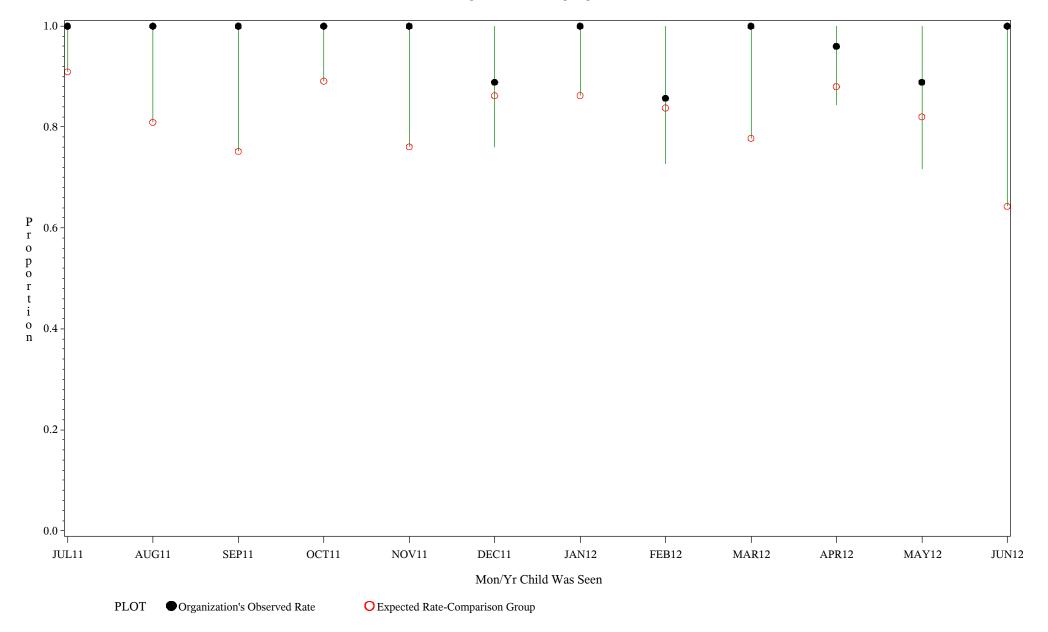

Denominator=Children 16-18 months, Numerator=Up-to-Date Shots

Chart created: Wednesday, 12SEP2012

hospital=Ft. Yates - Aberdeen

Time Period: July 1, 2011 - June 30, 2012

Denominator=Children 16-18 months, Numerator=Up-to-Date Shots

Chart created: Wednesday, 12SEP2012

hospital=Winnebago - Aberdeen

Time Period: July 1, 2011 - June 30, 2012

Denominator=Children 16-18 months, Numerator=Up-to-Date Shots

Chart created: Wednesday, 12SEP2012 hospital=Mescalero - Albuquerque