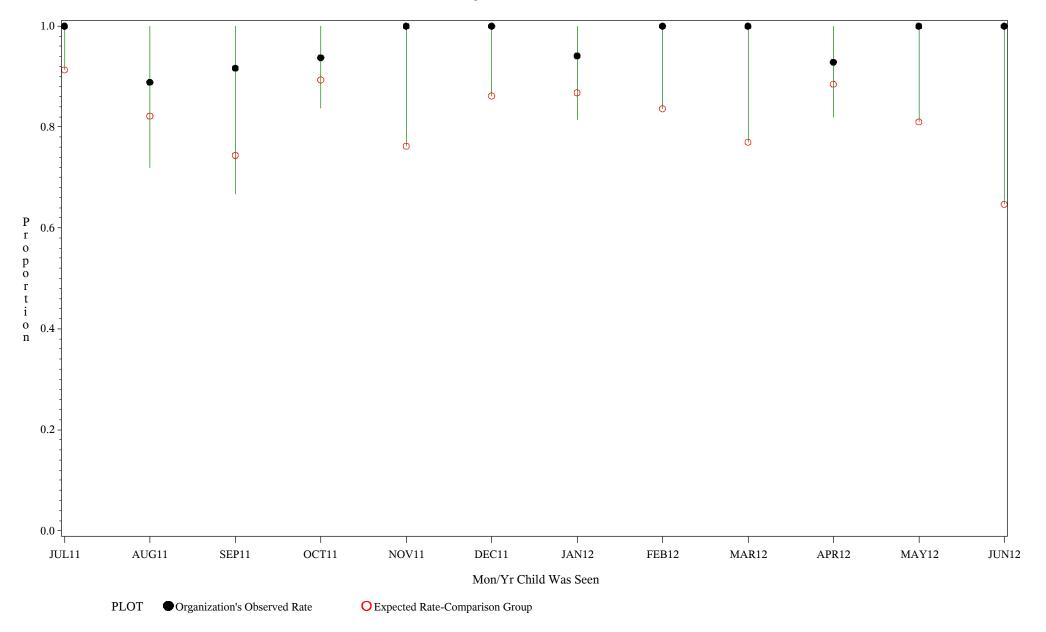

Chart created: Wednesday, 12SEP2012

hospital=Winnebago - Aberdeen

Time Period: July 1, 2011 - June 30, 2012

Denominator=Children 16-18 months, Numerator=Up-to-Date Shots

Chart created: Wednesday, 12SEP2012 hospital=Mescalero - Albuquerque

Time Period: July 1, 2011 - June 30, 2012

Denominator=Children 16-18 months, Numerator=Up-to-Date Shots

Chart created: Wednesday, 12SEP2012

hospital=Santa Fe - Albuquerque

Time Period: July 1, 2011 - June 30, 2012