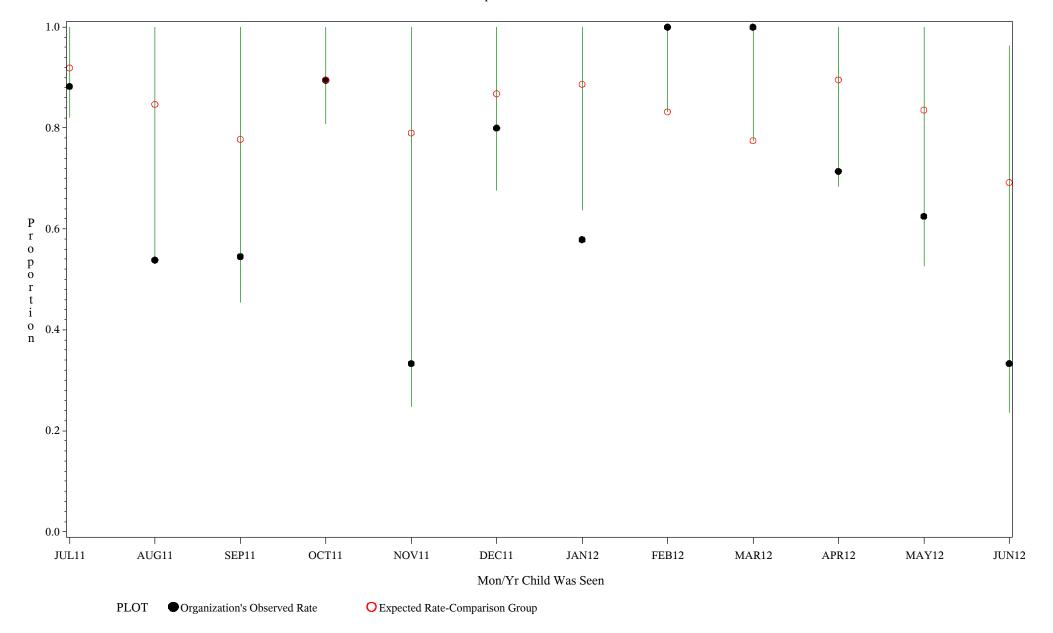

Time Period: July 1, 2011 - June 30, 2012

Denominator=Children 16-18 months, Numerator=Up-to-Date Shots

Chart created: Wednesday, 12SEP2012

hospital=Sells - Tucson

Time Period: July 1, 2011 - June 30, 2012