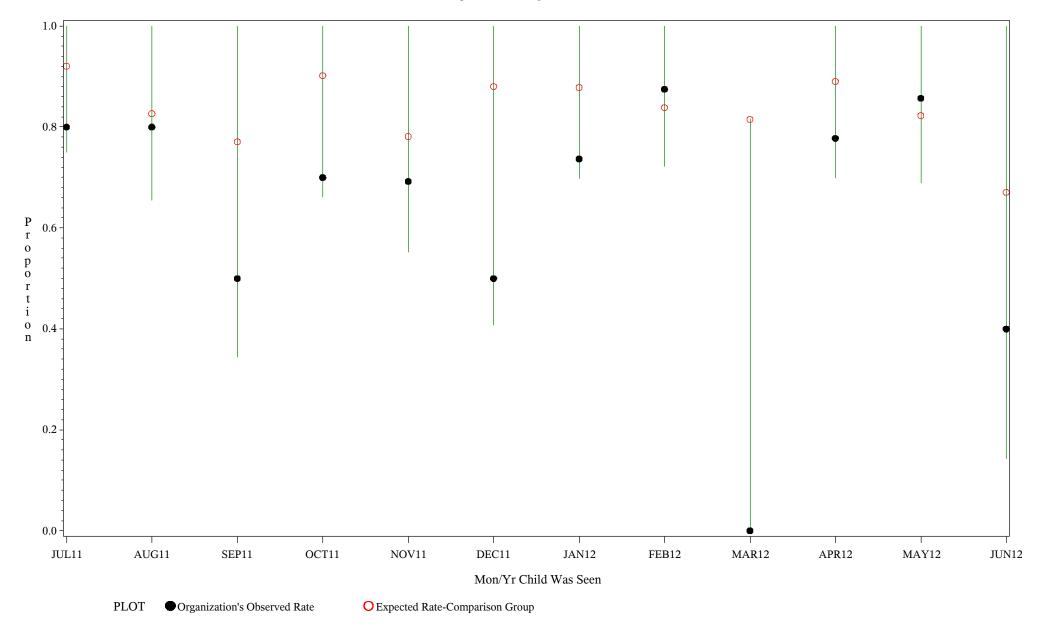

Chart created: Wednesday, 12SEP2012

hospital=Winnebago - Aberdeen

Time Period: July 1, 2011 - June 30, 2012

Denominator=Children 16-18 months, Numerator=Up-to-Date Shots

Chart created: Wednesday, 12SEP2012 hospital=Mescalero - Albuquerque