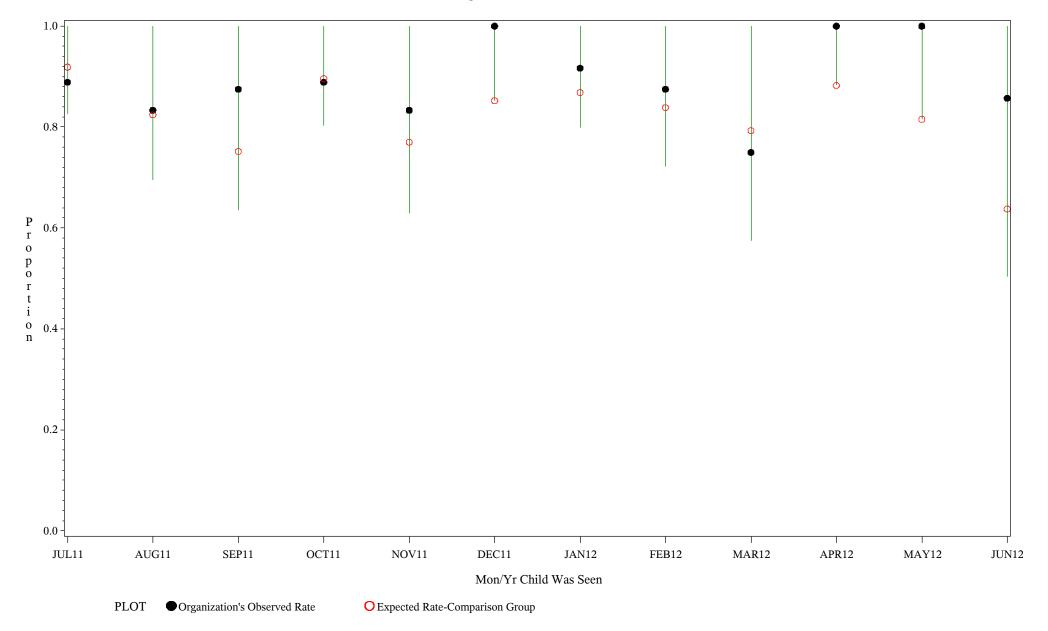

Denominator=Children 16-18 months, Numerator=Up-to-Date Shots

Chart created: Wednesday, 12SEP2012

hospital=Ft. Yates - Aberdeen

Time Period: July 1, 2011 - June 30, 2012

Denominator=Children 16-18 months, Numerator=Up-to-Date Shots