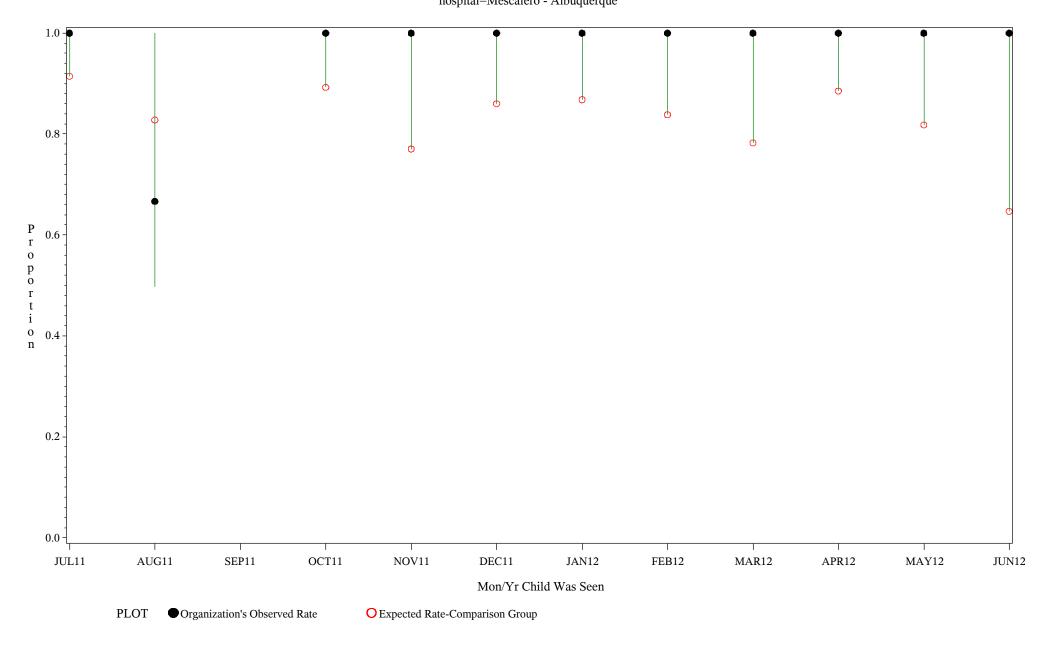

Chart created: Wednesday, 12SEP2012

hospital=Winnebago - Aberdeen

Time Period: July 1, 2011 - June 30, 2012

Denominator=Children 16-18 months, Numerator=Up-to-Date Shots

Chart created: Wednesday, 12SEP2012 hospital=Mescalero - Albuquerque