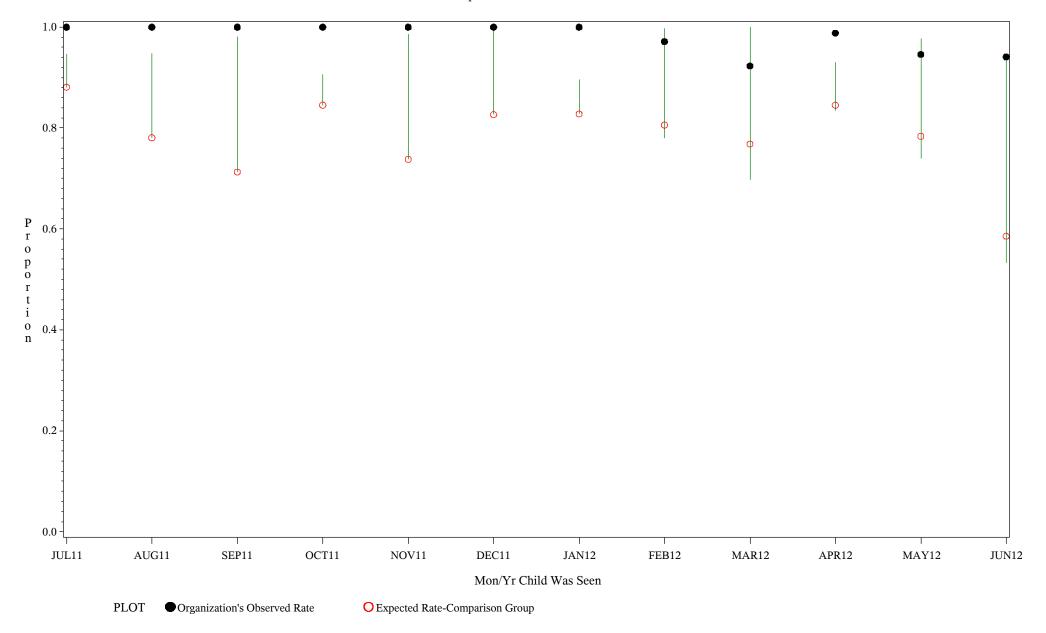

Time Period: July 1, 2011 - June 30, 2012

Denominator=Children 16-18 months, Numerator=Up-to-Date Shots

Chart created: Wednesday, 12SEP2012

hospital=Santa Fe - Albuquerque

Time Period: July 1, 2011 - June 30, 2012

Denominator=Children 16-18 months, Numerator=Up-to-Date Shots

Chart created: Wednesday, 12SEP2012

hospital=Zuni - Albuquerque

Time Period: July 1, 2011 - June 30, 2012

Denominator=Children 16-18 months, Numerator=Up-to-Date Shots